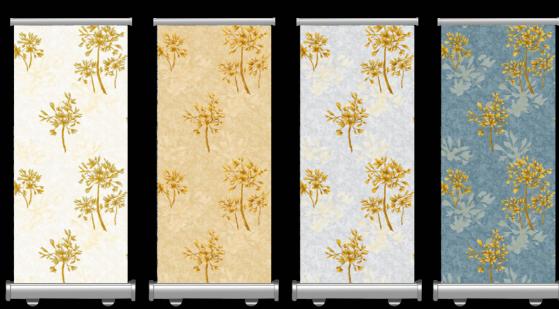

## Minabel

Choose From Luxury Pastel
Spectrum of Shades from Various
Aesthetical Designsranging from
Neo Classical Motif's,
Rustic Marble Textures,
Modern Geometrical Floral,
Natural & Industrial Collections.

61021 61022 61024

61031 61032 61033 61034