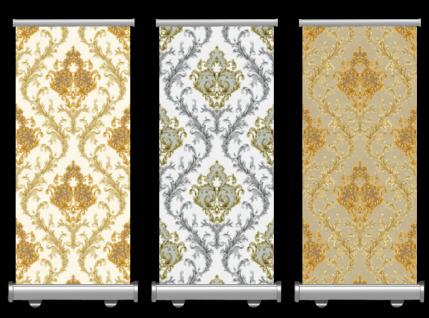

#### Hirabel

Choose Frorn Luxury Pastel
Spectrum of Shades from Various
Aesthetical Designsranging from
Neo Classical Motif's,
Rustic Marble Textures,
Modern Geometrical Floral,
Natural & Industrial Collections.

PA44141

PA44142

PA44143

Choose Frorn Luxury Pastel
Spectrum of Shades from Various
Aesthetical Designsranging from
Neo Classical Motif's,
Rustic Marble Textures,
Modern Geometrical Floral,
Natural & Industrial Collections.