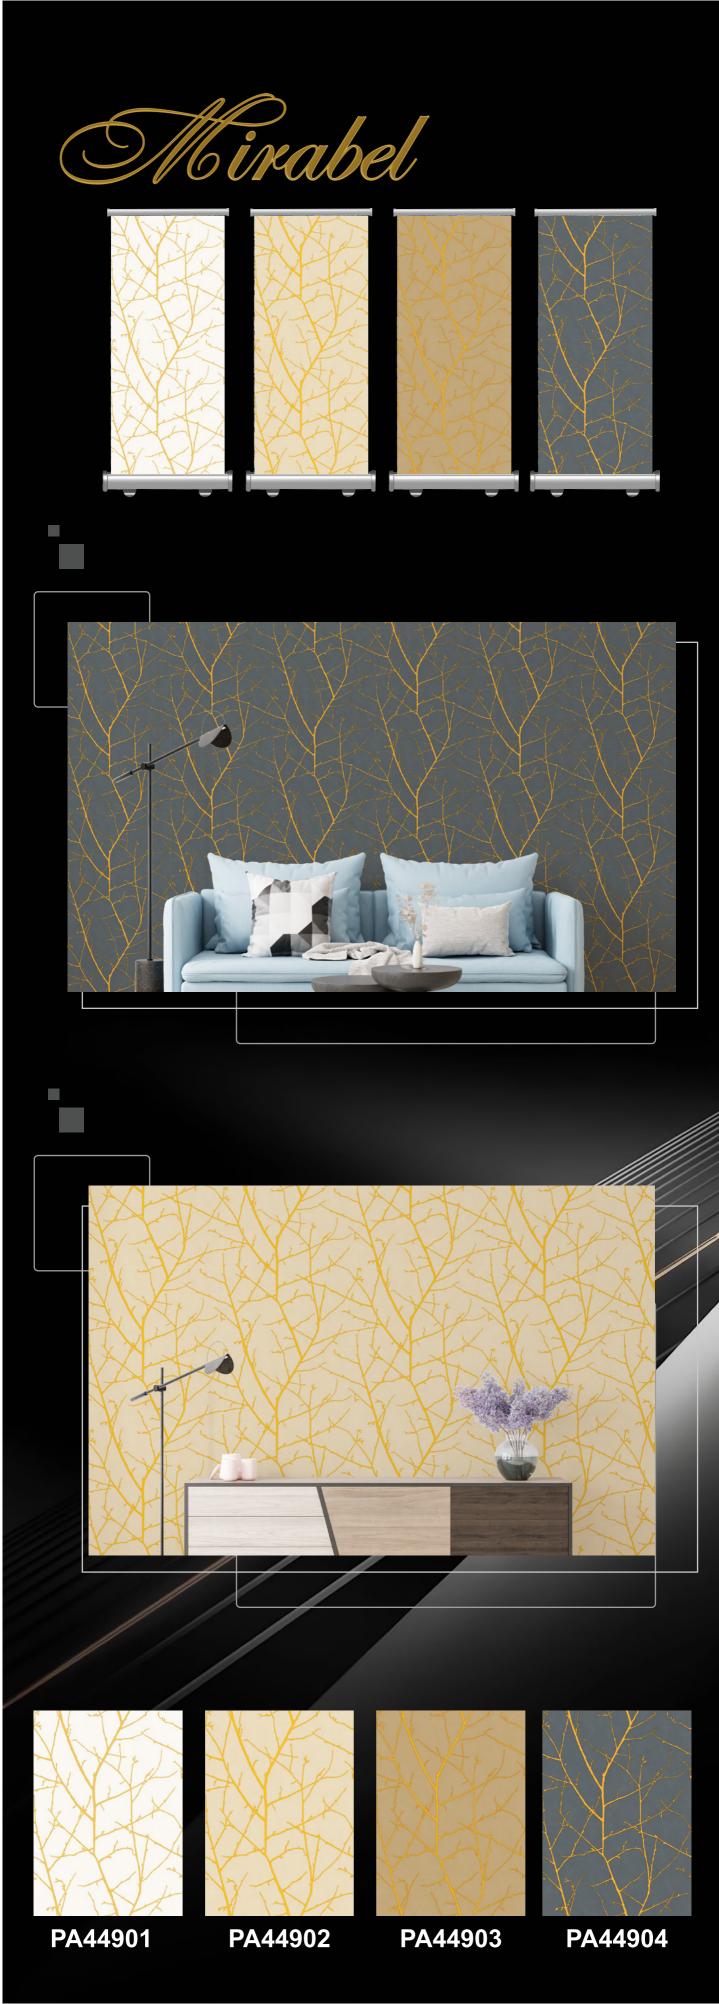

## Minabel

Choose From Luxury Pastel
Spectrum of Shades from Various
Aesthetical Designsranging from
Neo Classical Motif's,
Rustic Marble Textures,
Modern Geometrical Floral,
Natural & Industrial Collections.