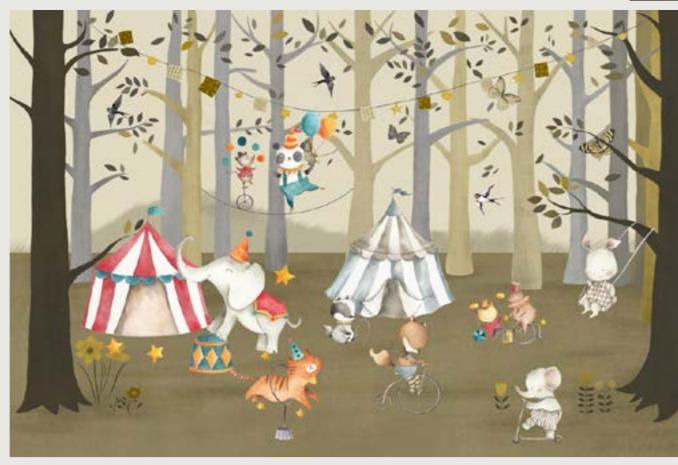

of kstockwallpaper**. **Impression by kstockwallpaper** indicates who you are. They express what words can not say. They have individual rhythms and adapt to your life.

**Impression by kstockwallpaper** offer new possibilities to shape an ambience as unique as the people who live in it. As personal as a favorite song, influencing the emotions in the room.

Dominant, dreamy, playful or noble: **Impression by kstockwallpaper** creates a stage for what happens in a specific space. They create atmosphere, in private as well as in public areas. The images in this series offer completely new design and optical possibilities for changing the structure of a given architecture.







































































































Se.





#KS-319













#KS-323