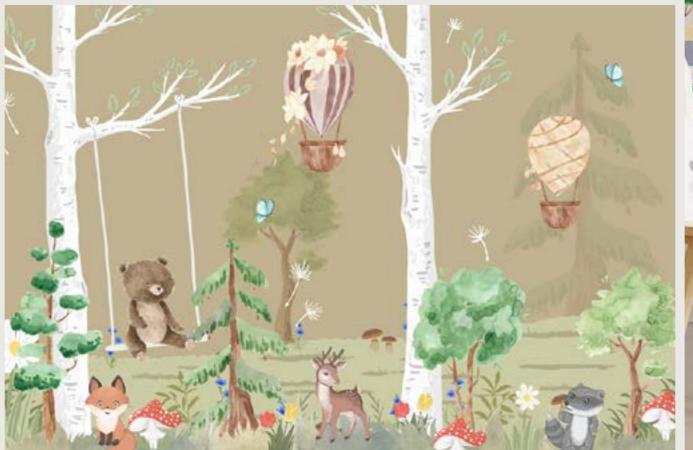

**Impression by kstockwallpaper** indicates who you are. They express what words can not say. They have individual rhythms and adapt to your life.

**Impression by kstockwallpaper** offer new possibilities to shape an ambience as unique as the people who live in it. As personal as a favorite song, influencing the emotions in the room.

Dominant, dreamy, playful or noble: **Impression by kstockwallpaper** creates a stage for what happens in a specific space. They create atmosphere, in private as well as in public areas. The images in this series offer completely new design and optical possibilities for changing the structure of a given architecture.







































































































Se.





#KS-319













#KS-323