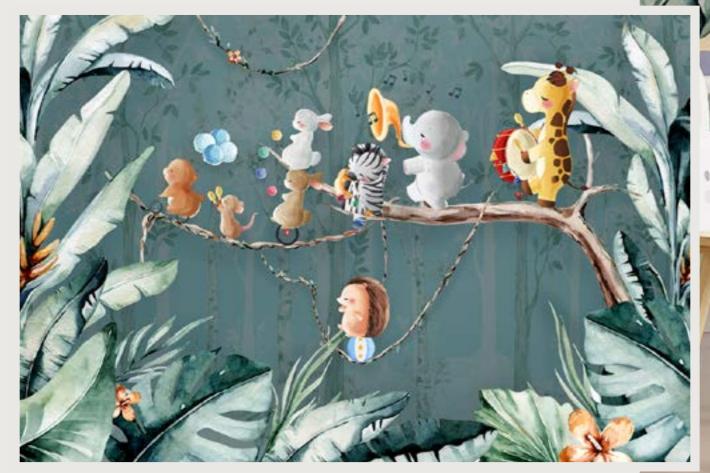

and Kavita Singh**, **Founders of kstockwallpaper**. **Impression by kstockwallpaper** indicates who you are. They express what words can not say. They have individual rhythms and adapt to your life.

**Impression by kstockwallpaper** offer new possibilities to shape an ambience as unique as the people who live in it. As personal as a favorite song, influencing the emotions in the room.

Dominant, dreamy, playful or noble: **Impression by kstockwallpaper** creates a stage for what happens in a specific space. They create atmosphere, in private as well as in public areas. The images in this series offer completely new design and optical possibilities for changing the structure of a given architecture.







































































































Se.





#KS-319













#KS-323