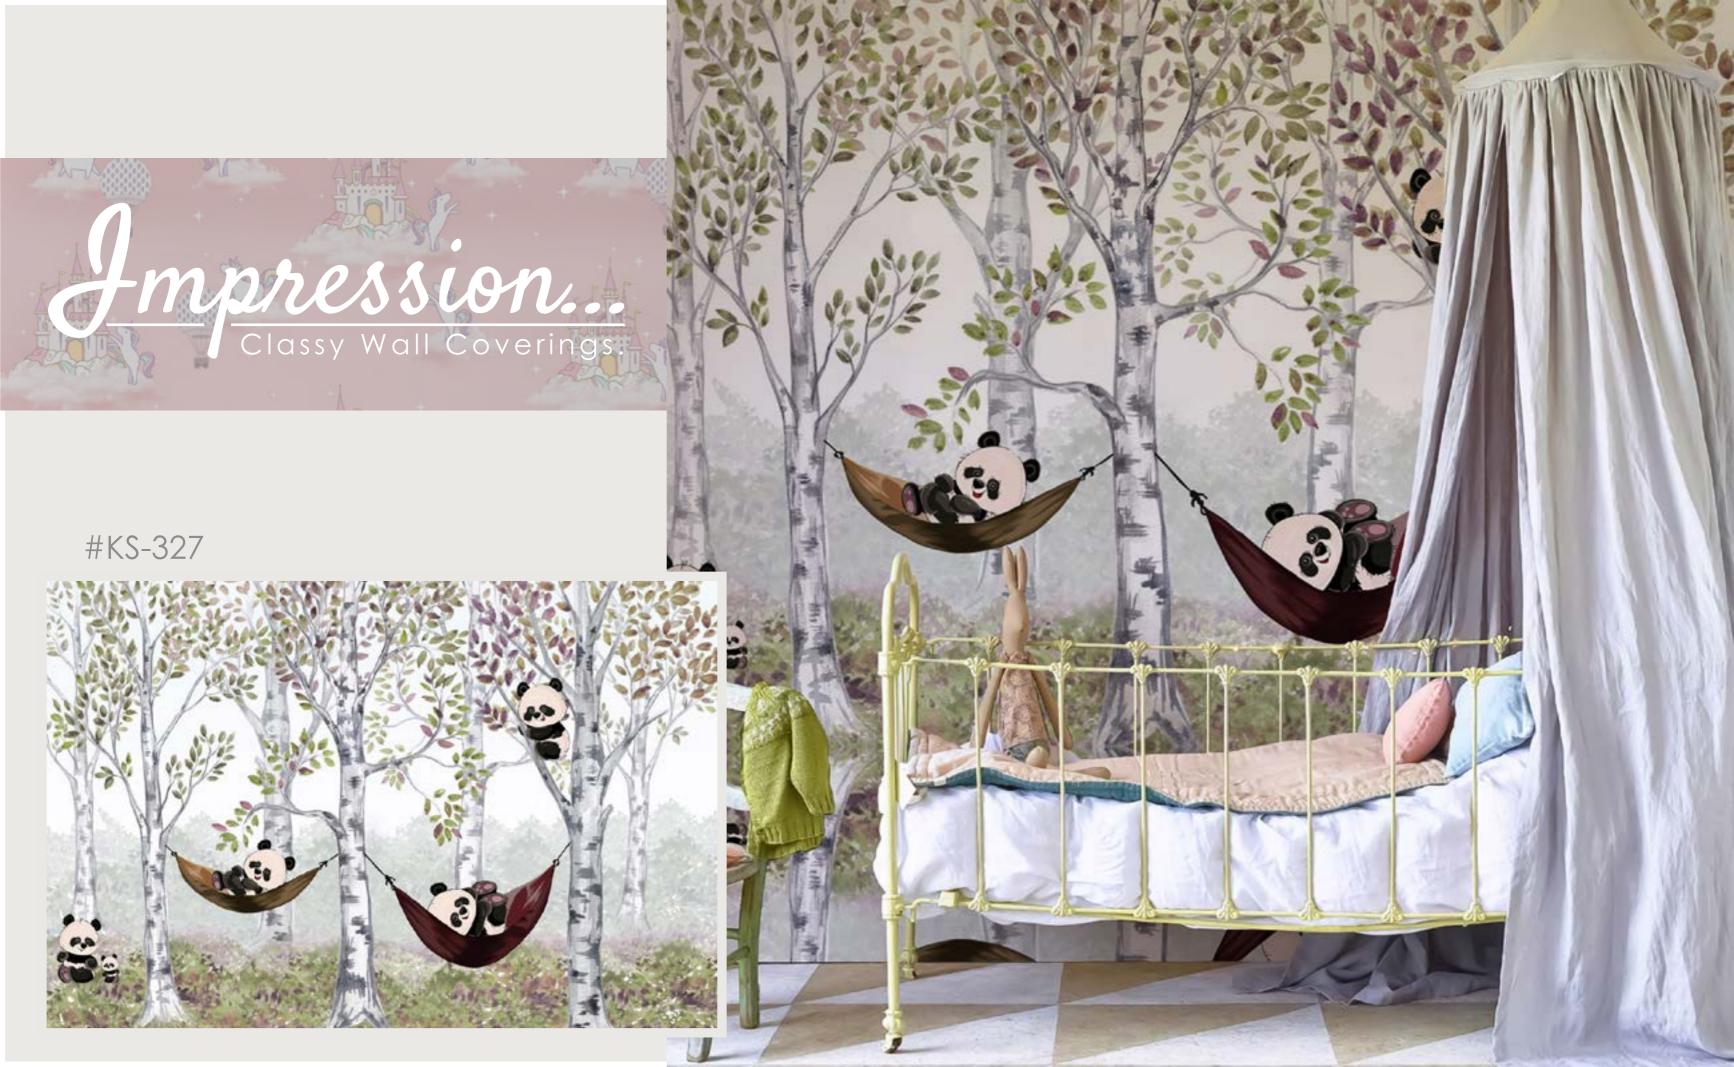

# give your walls a meaning

Individual expressions: Sometimes it is an impressive visual, sometimes silent and sensitive, it is a statement that is worth sounding. Attitudes come with multiple facets, that diversity is reflected to the new collection by **Karan and Kavita Singh**, **Founders of kstockwallpaper**. **Impression by kstockwallpaper** indicates who you are. They express what words can not say. They have individual rhythms and adapt to your life.

**Impression by kstockwallpaper** offer new possibilities to shape an ambience as unique as the people who live in it. As personal as a favorite song, influencing the emotions in the room.

Dominant, dreamy, playful or noble: **Impression by kstockwallpaper** creates a stage for what happens in a specific space. They create atmosphere, in private as well as in public areas. The images in this series offer completely new design and optical possibilities for changing the structure of a given architecture.