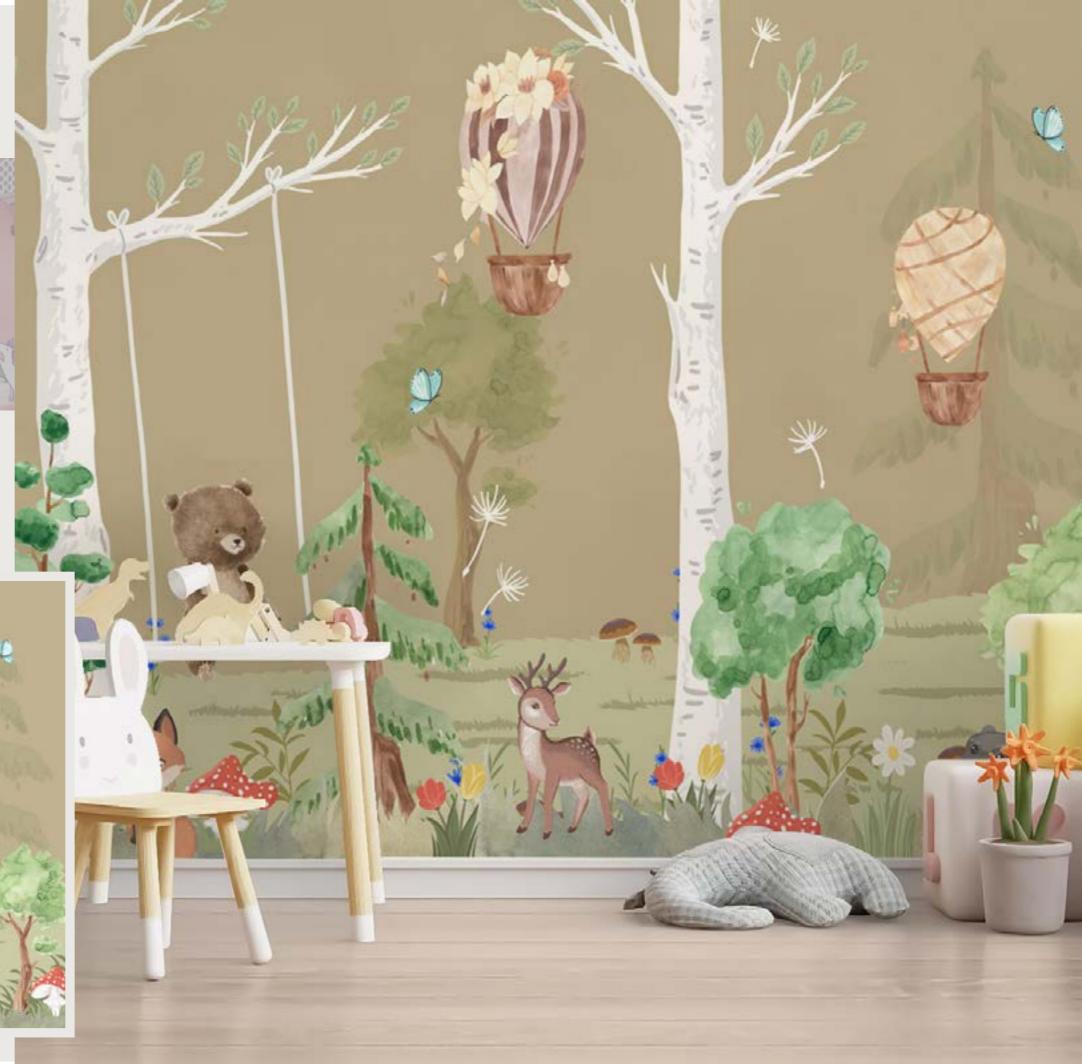

*Impression by kstockwallpaper** indicates who you are. They express what words can not say. They have individual rhythms and adapt to your life.

**Impression by kstockwallpaper** offer new possibilities to shape an ambience as unique as the people who live in it. As personal as a favorite song, influencing the emotions in the room.

Dominant, dreamy, playful or noble: **Impression by kstockwallpaper** creates a stage for what happens in a specific space. They create atmosphere, in private as well as in public areas. The images in this series offer completely new design and optical possibilities for changing the structure of a given architecture.







































































































Se.





#KS-319













#KS-323