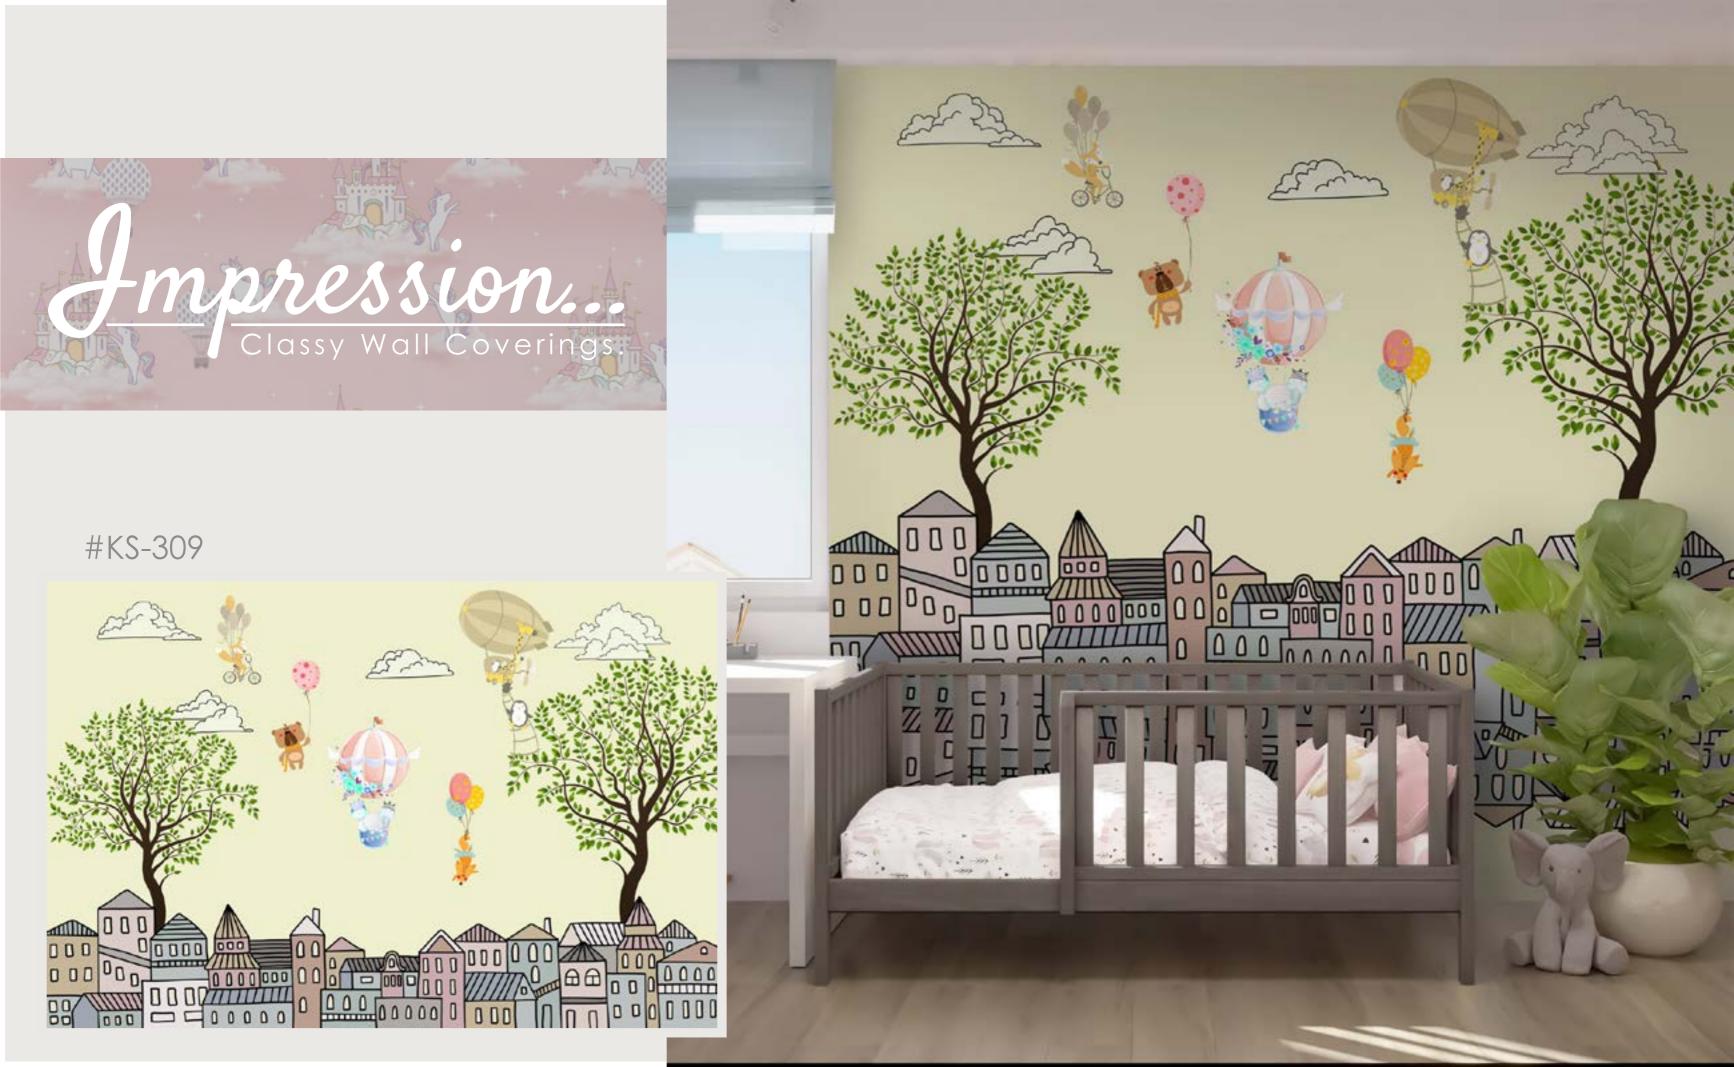

# give your walls a meaning

Individual expressions: Sometimes it is an impressive visual, sometimes silent and sensitive, it is a statement that is worth sounding. Attitudes come with multiple facets, that diversity is reflected to the new collection by **Karan and Kavita Singh**, **Founders of kstockwallpaper**. **Impression by kstockwallpaper** indicates who you are. They express what words can not say. They have individual rhythms and adapt to your life.

**Impression by kstockwallpaper** offer new possibilities to shape an ambience as unique as the people who live in it. As personal as a favorite song, influencing the emotions in the room.

Dominant, dreamy, playful or noble: **Impression by kstockwallpaper** creates a stage for what happens in a specific space. They create atmosphere, in private as well as in public areas. The images in this series offer completely new design and optical possibilities for changing the structure of a given architecture.