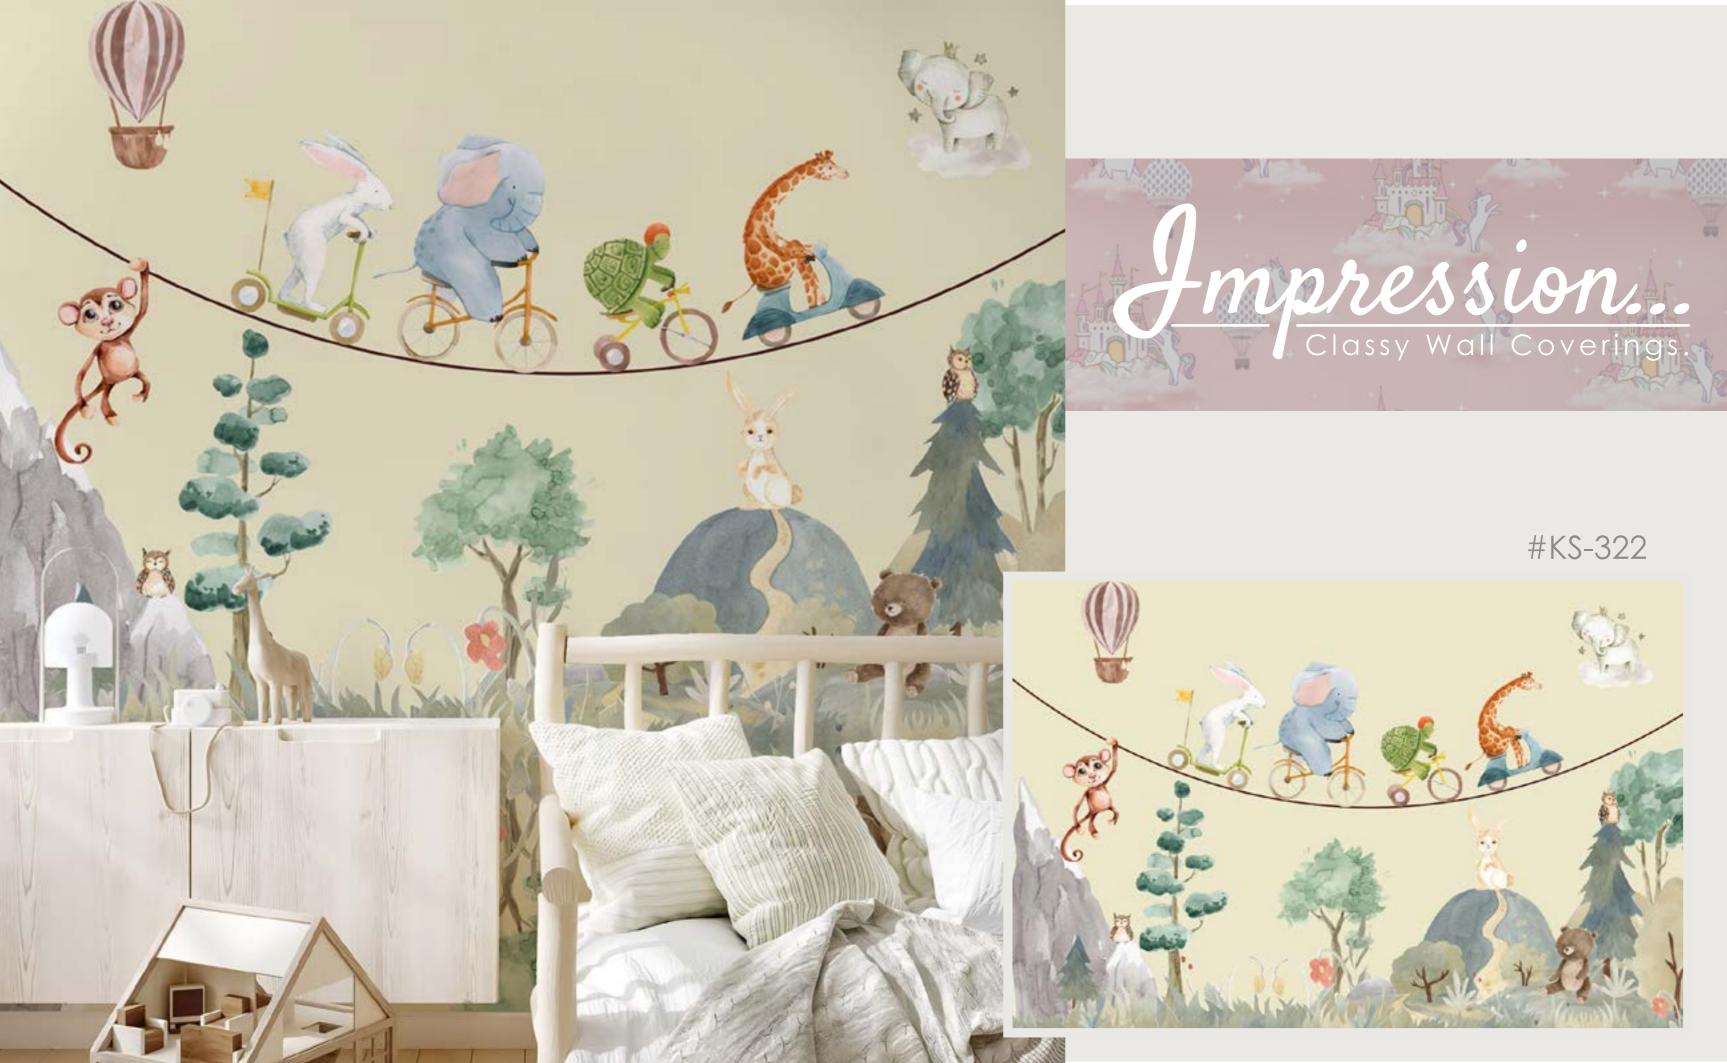

kwallpaper**. **Impression by kstockwallpaper** indicates who you are. They express what words can not say. They have individual rhythms and adapt to your life.

**Impression by kstockwallpaper** offer new possibilities to shape an ambience as unique as the people who live in it. As personal as a favorite song, influencing the emotions in the room.

Dominant, dreamy, playful or noble: **Impression by kstockwallpaper** creates a stage for what happens in a specific space. They create atmosphere, in private as well as in public areas. The images in this series offer completely new design and optical possibilities for changing the structure of a given architecture.







































































































Se.





#KS-319













#KS-323