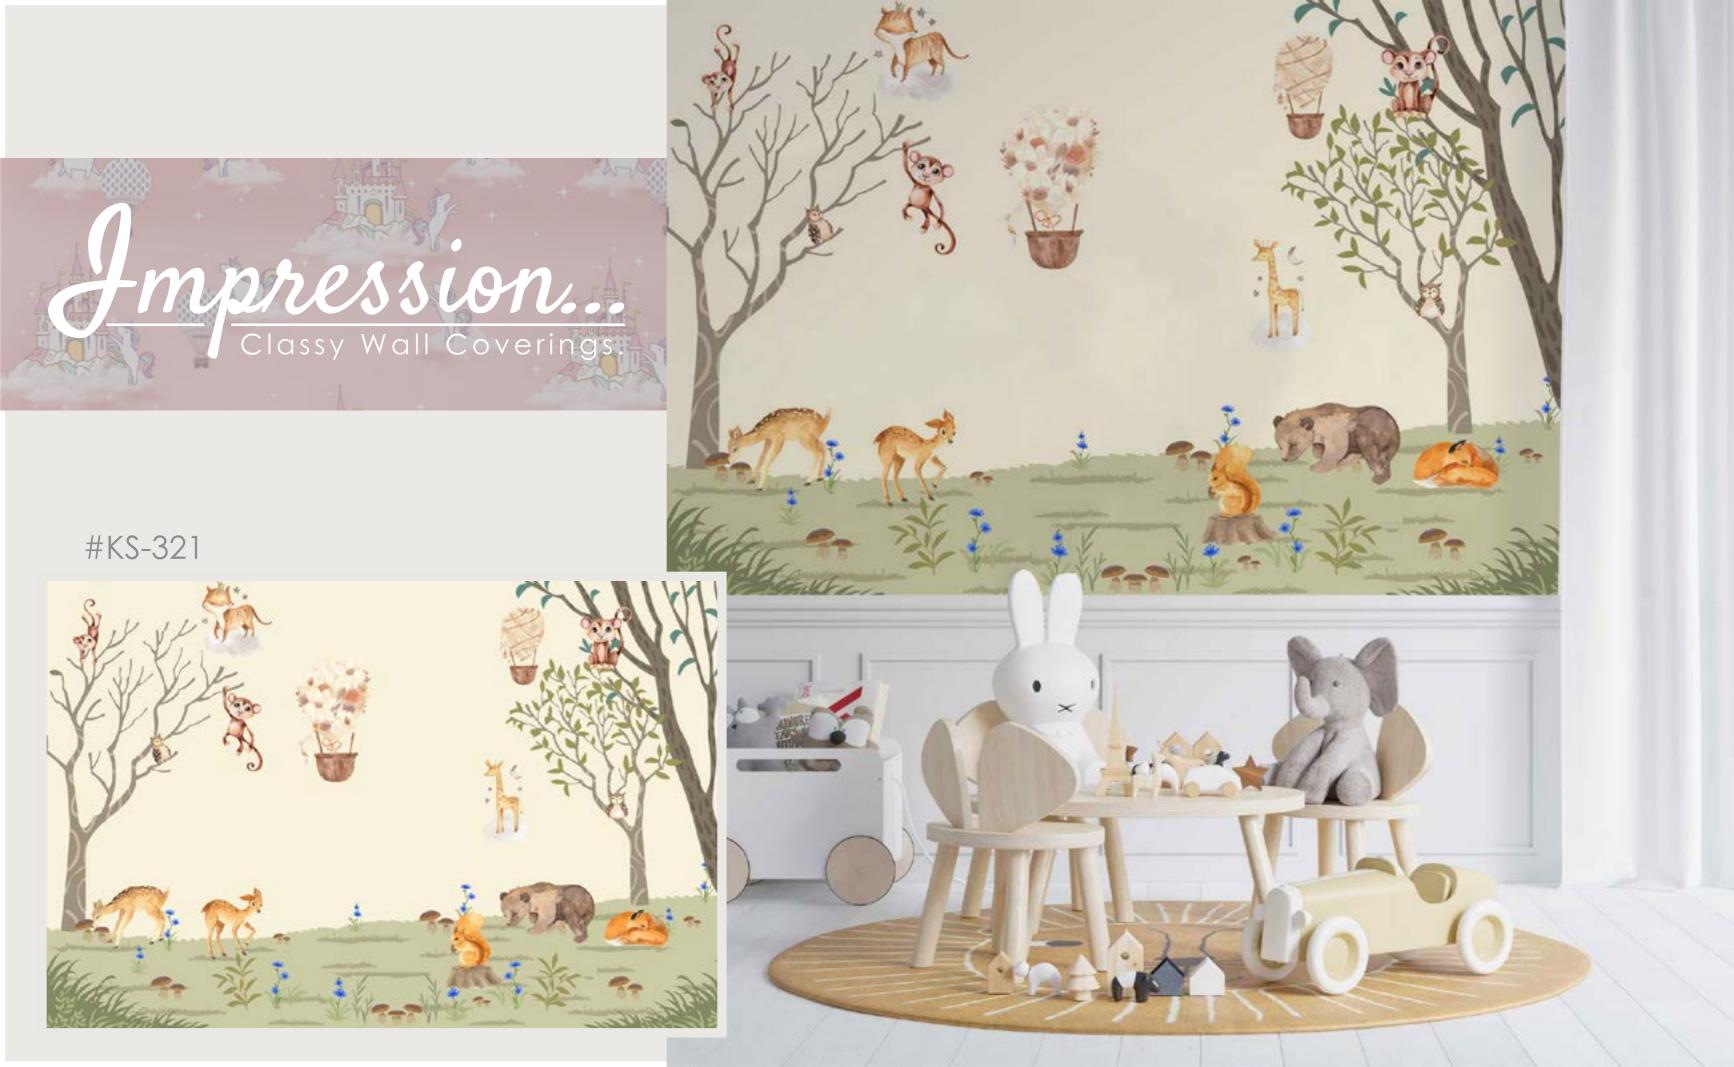

ockwallpaper**. **Impression by kstockwallpaper** indicates who you are. They express what words can not say. They have individual rhythms and adapt to your life.

**Impression by kstockwallpaper** offer new possibilities to shape an ambience as unique as the people who live in it. As personal as a favorite song, influencing the emotions in the room.

Dominant, dreamy, playful or noble: **Impression by kstockwallpaper** creates a stage for what happens in a specific space. They create atmosphere, in private as well as in public areas. The images in this series offer completely new design and optical possibilities for changing the structure of a given architecture.







































































































Se.





#KS-319













#KS-323