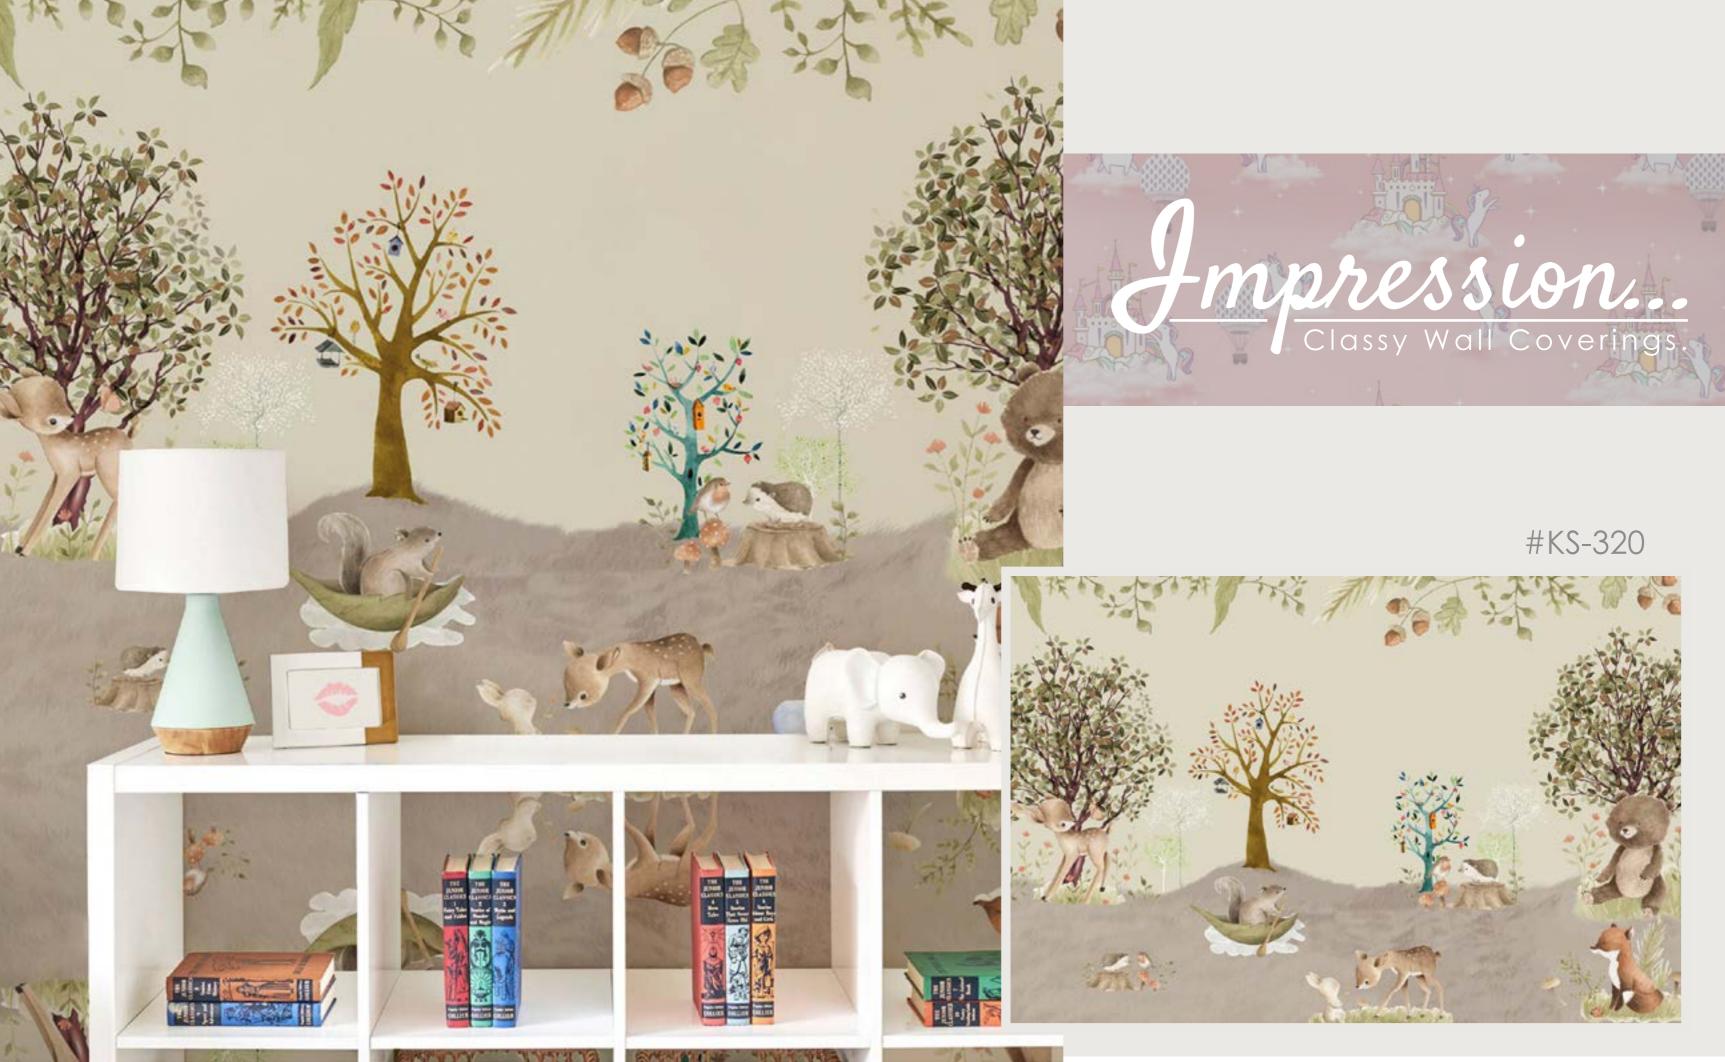

stockwallpaper**. **Impression by kstockwallpaper** indicates who you are. They express what words can not say. They have individual rhythms and adapt to your life.

**Impression by kstockwallpaper** offer new possibilities to shape an ambience as unique as the people who live in it. As personal as a favorite song, influencing the emotions in the room.

Dominant, dreamy, playful or noble: **Impression by kstockwallpaper** creates a stage for what happens in a specific space. They create atmosphere, in private as well as in public areas. The images in this series offer completely new design and optical possibilities for changing the structure of a given architecture.







































































































Se.





#KS-319













#KS-323