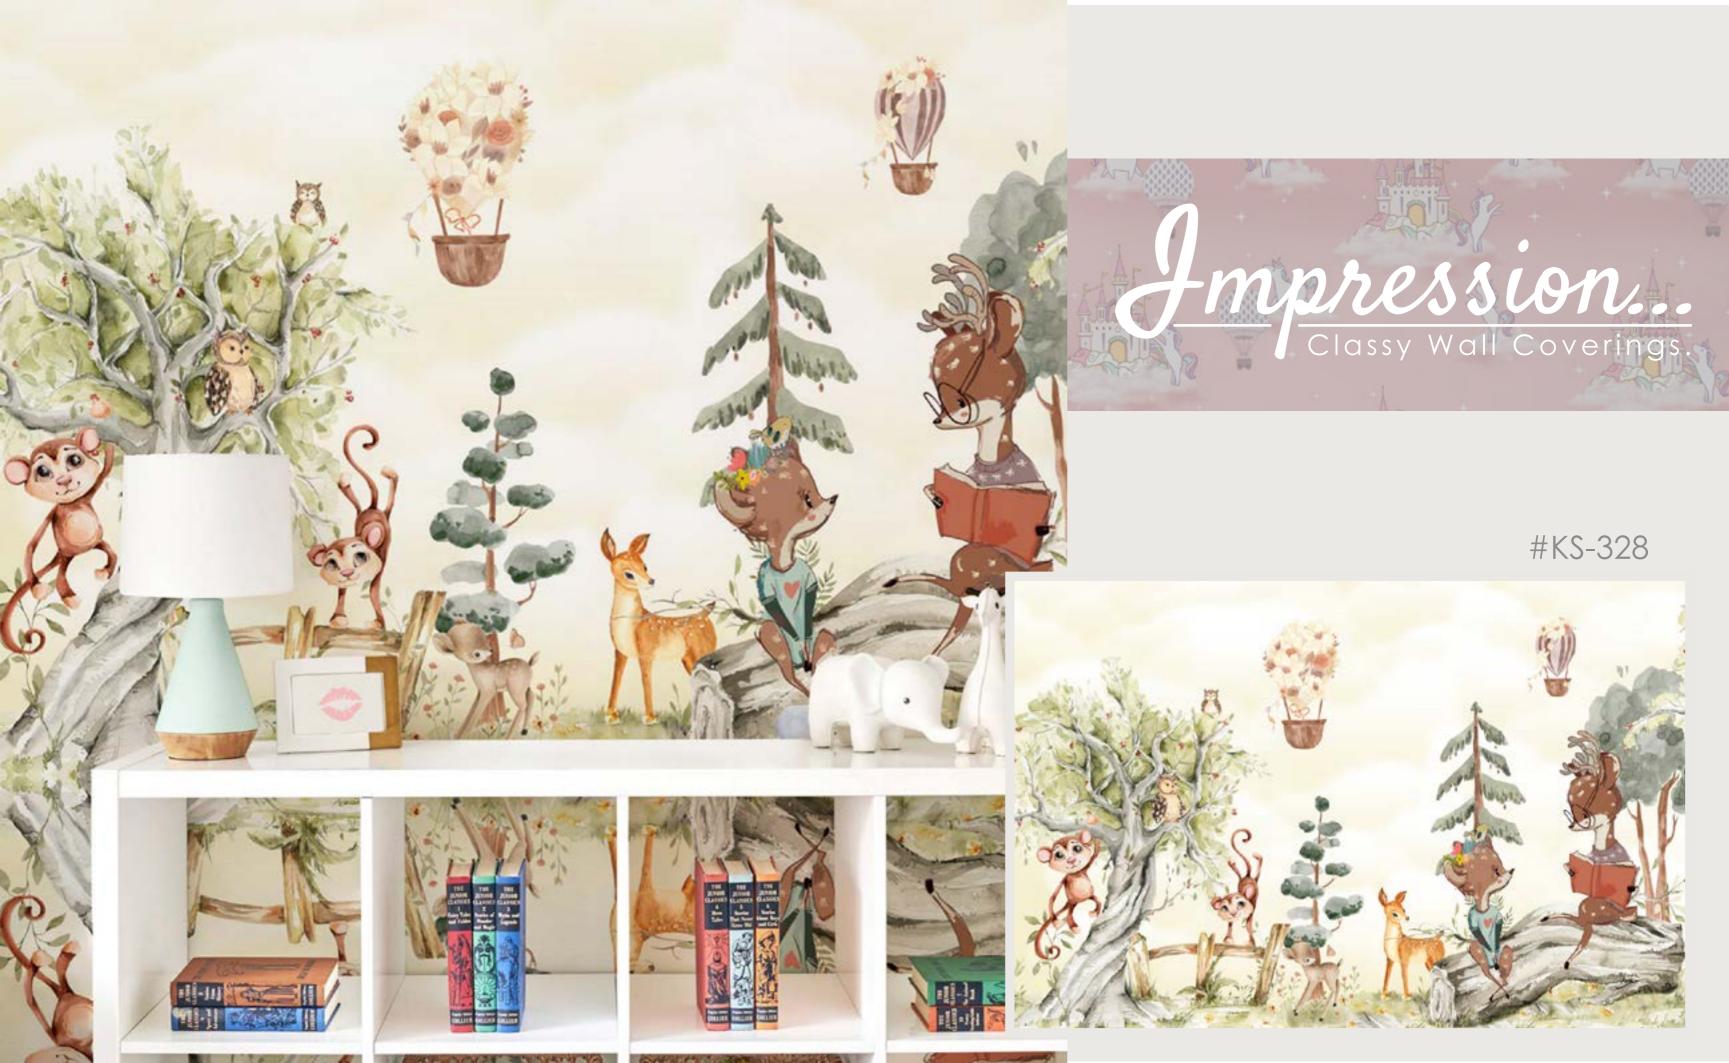

# give your walls a meaning

Individual expressions: Sometimes it is an impressive visual, sometimes silent and sensitive, it is a statement that is worth sounding. Attitudes come with multiple facets, that diversity is reflected to the new collection by **Karan and Kavita Singh**, **Founders of kstockwallpaper**. **Impression by kstockwallpaper** indicates who you are. They express what words can not say. They have individual rhythms and adapt to your life.

**Impression by kstockwallpaper** offer new possibilities to shape an ambience as unique as the people who live in it. As personal as a favorite song, influencing the emotions in the room.

Dominant, dreamy, playful or noble: **Impression by kstockwallpaper** creates a stage for what happens in a specific space. They create atmosphere, in private as well as in public areas. The images in this series offer completely new design and optical possibilities for changing the structure of a given architecture.