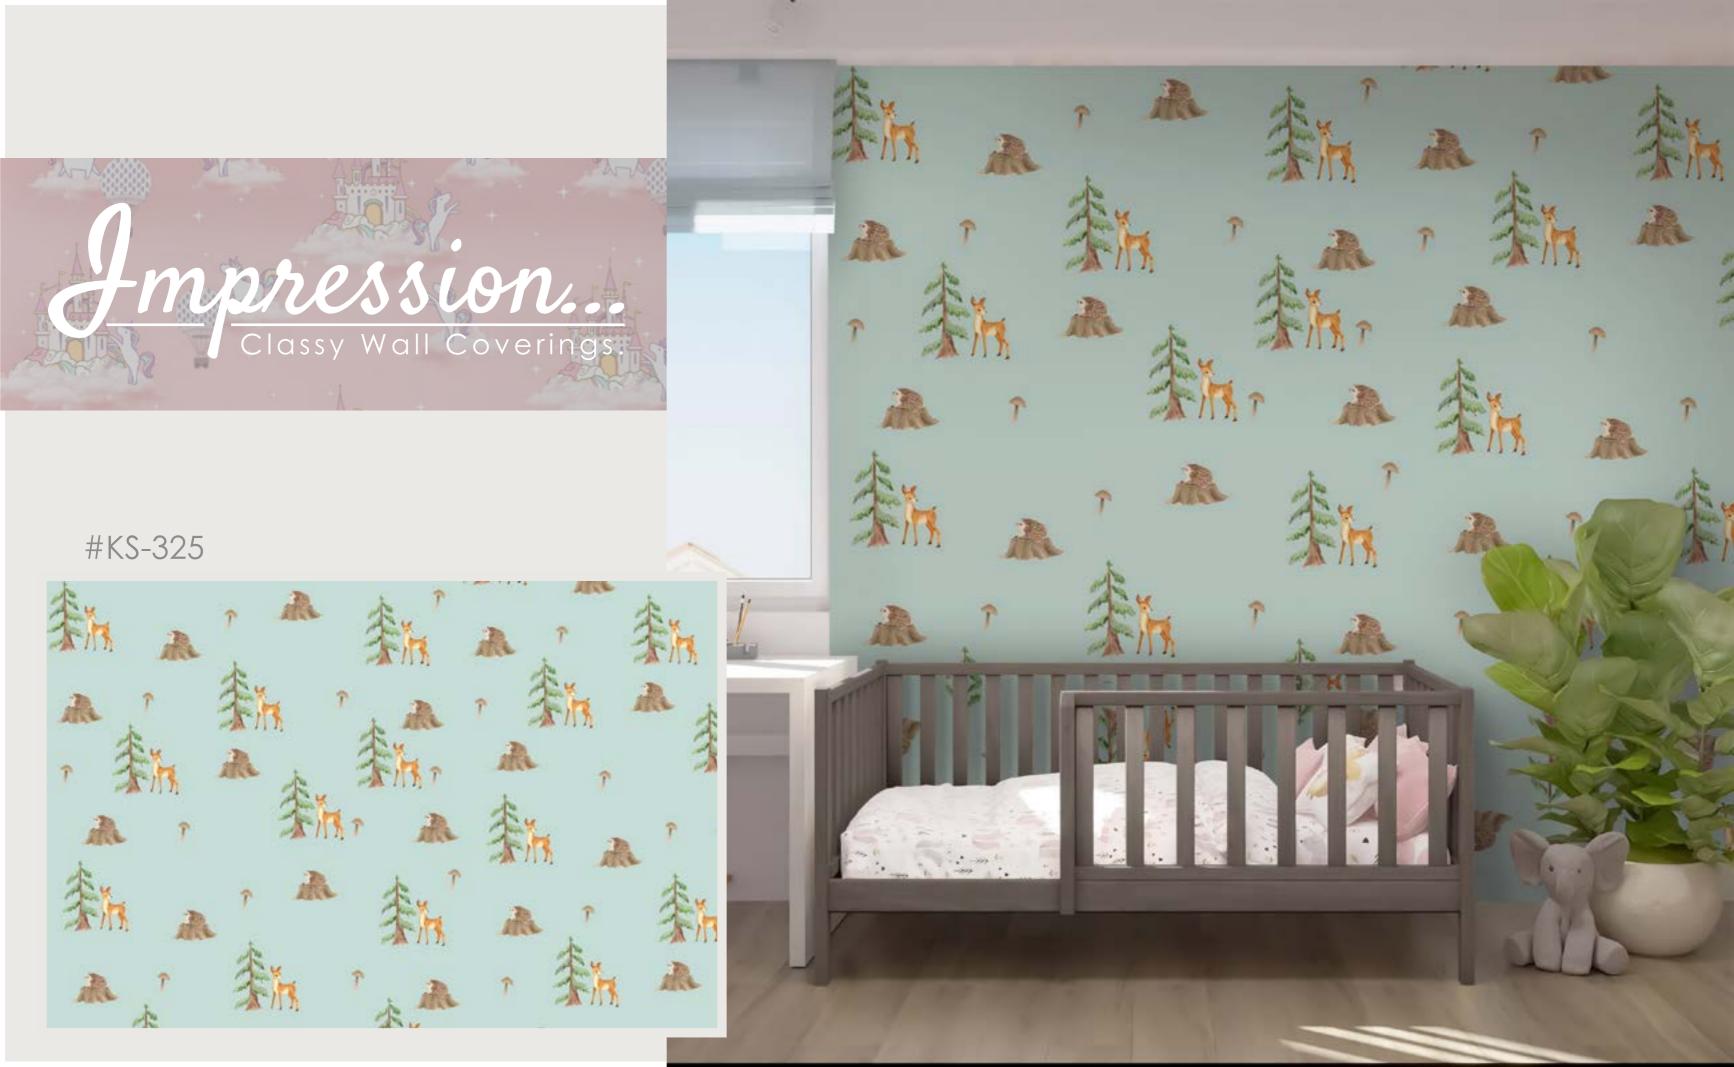

ression by kstockwallpaper** indicates who you are. They express what words can not say. They have individual rhythms and adapt to your life.

**Impression by kstockwallpaper** offer new possibilities to shape an ambience as unique as the people who live in it. As personal as a favorite song, influencing the emotions in the room.

Dominant, dreamy, playful or noble: **Impression by kstockwallpaper** creates a stage for what happens in a specific space. They create atmosphere, in private as well as in public areas. The images in this series offer completely new design and optical possibilities for changing the structure of a given architecture.







































































































Se.





#KS-319













#KS-323