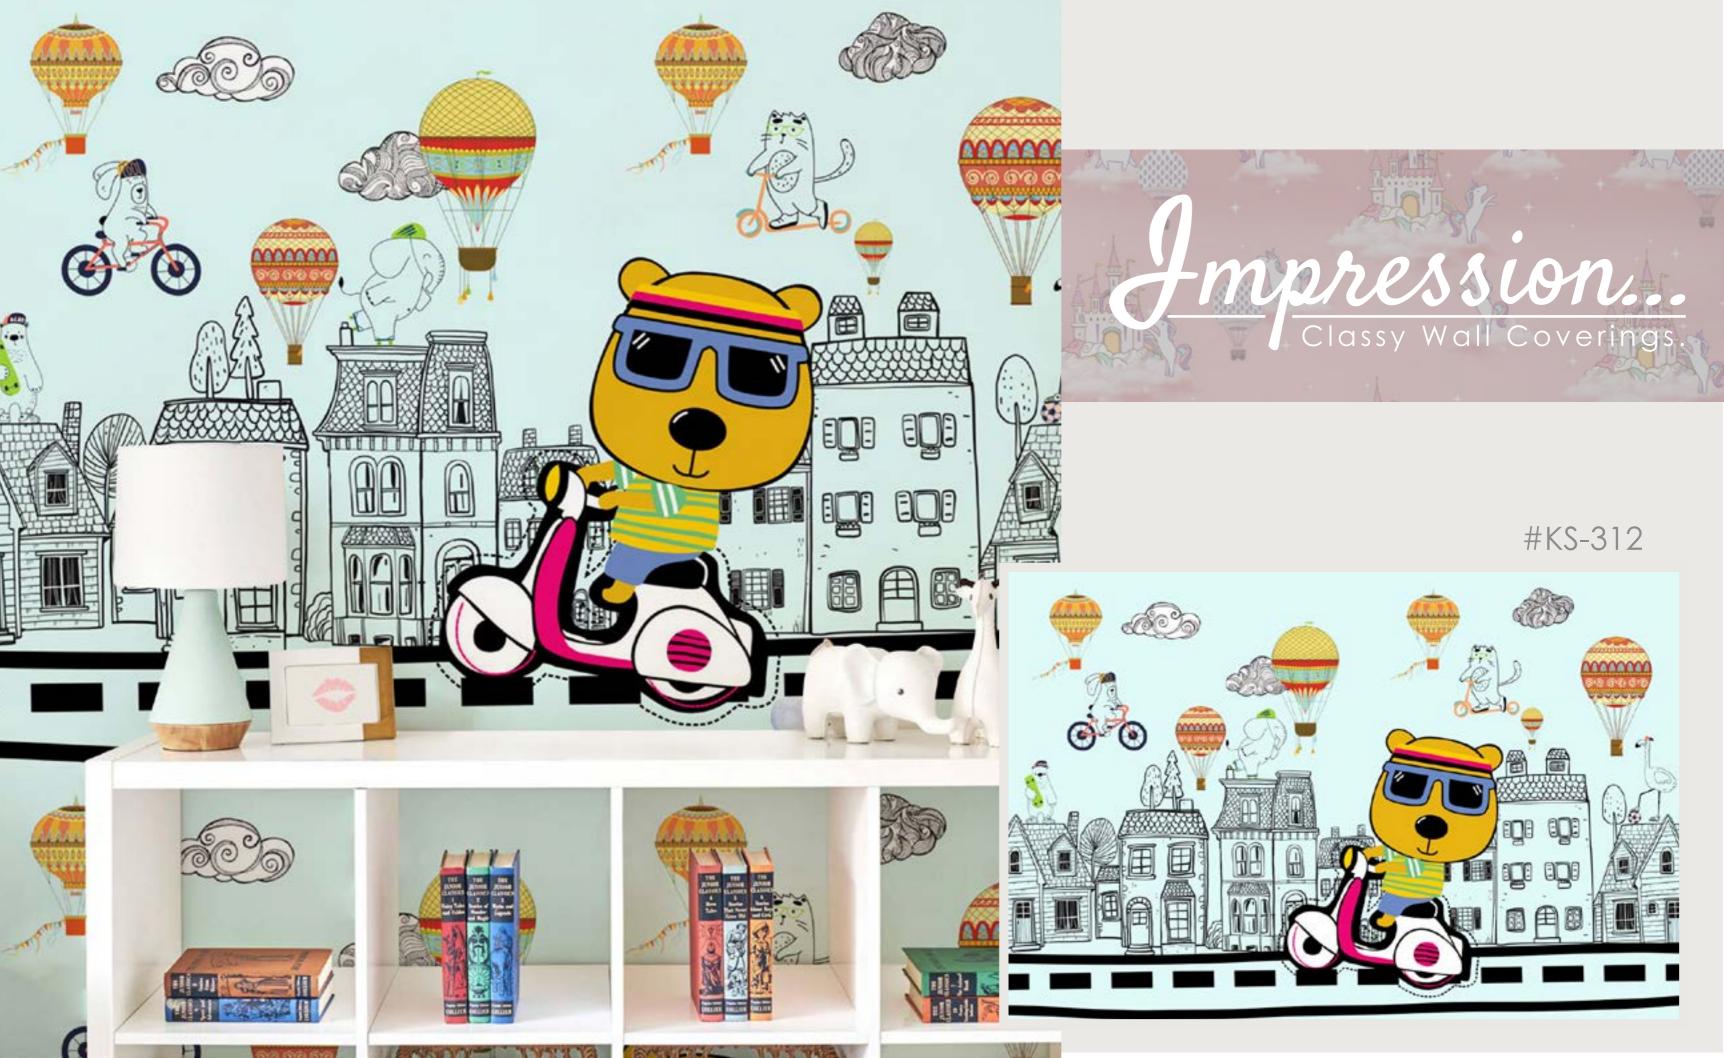

# give your walls a meaning

Individual expressions: Sometimes it is an impressive visual, sometimes silent and sensitive, it is a statement that is worth sounding. Attitudes come with multiple facets, that diversity is reflected to the new collection by **Karan and Kavita Singh**, **Founders of kstockwallpaper**. **Impression by kstockwallpaper** indicates who you are. They express what words can not say. They have individual rhythms and adapt to your life.

**Impression by kstockwallpaper** offer new possibilities to shape an ambience as unique as the people who live in it. As personal as a favorite song, influencing the emotions in the room.

Dominant, dreamy, playful or noble: **Impression by kstockwallpaper** creates a stage for what happens in a specific space. They create atmosphere, in private as well as in public areas. The images in this series offer completely new design and optical possibilities for changing the structure of a given architecture.