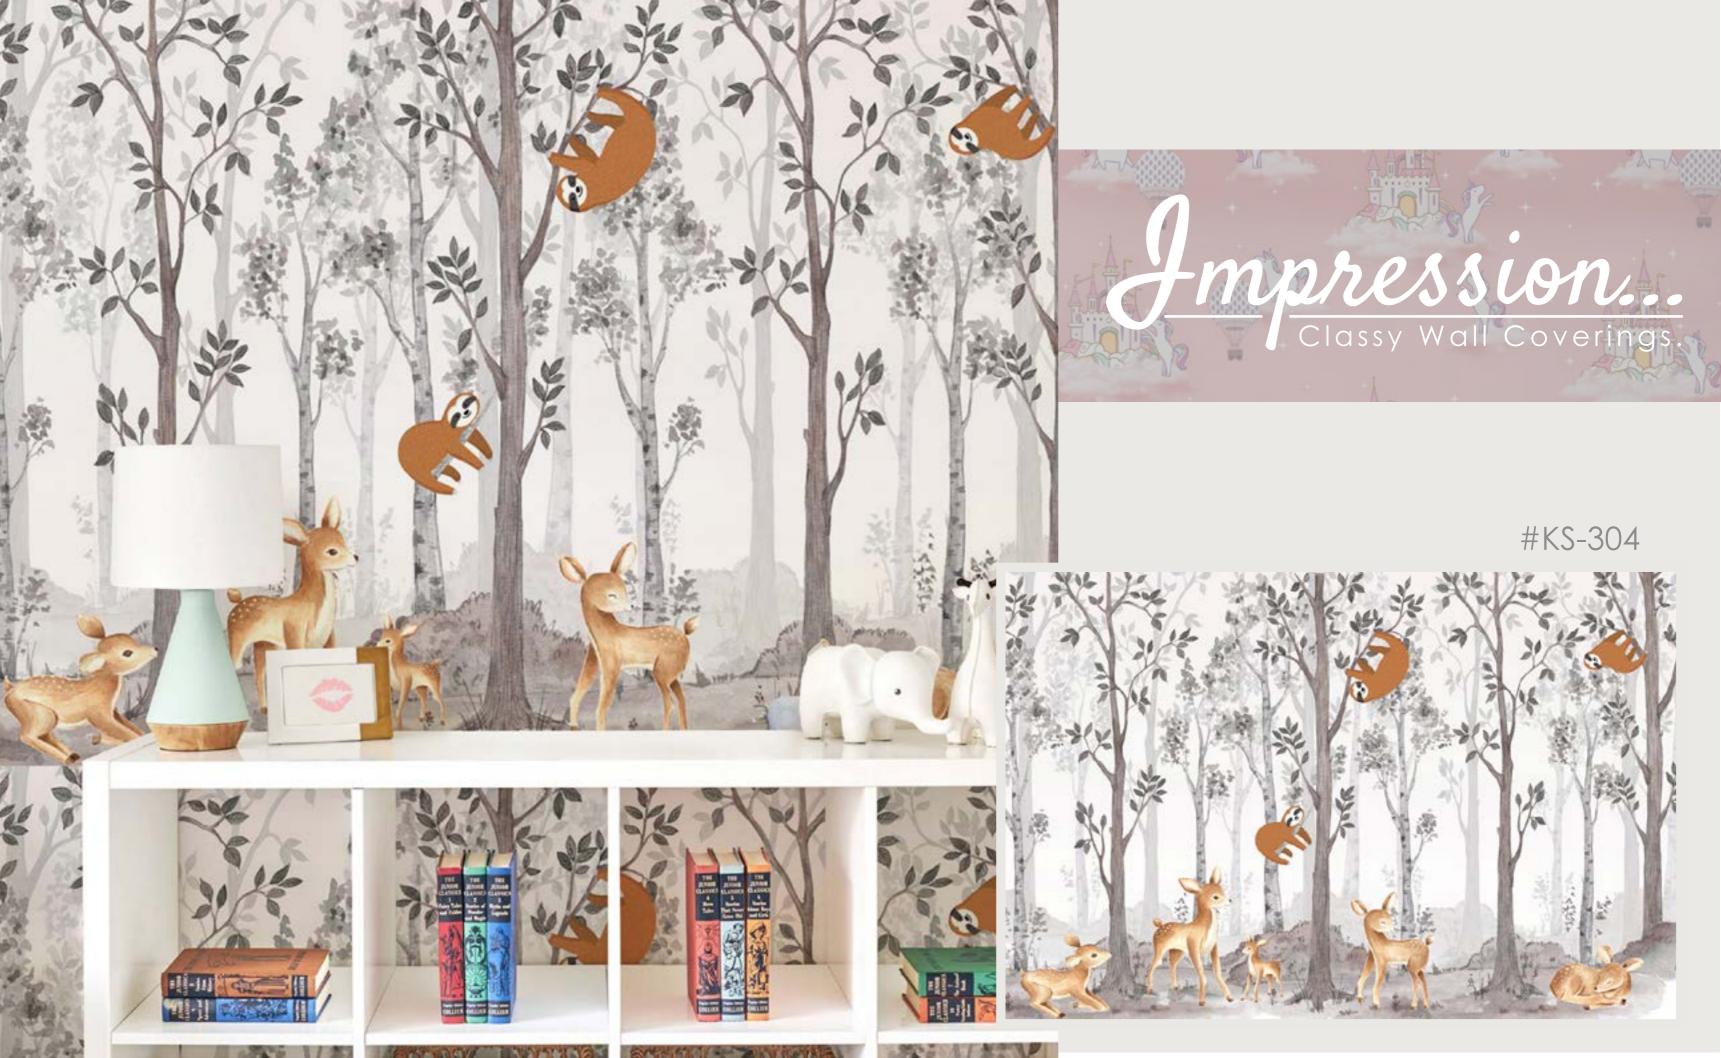

# give your walls a meaning

Individual expressions: Sometimes it is an impressive visual, sometimes silent and sensitive, it is a statement that is worth sounding. Attitudes come with multiple facets, that diversity is reflected to the new collection by **Karan and Kavita Singh**, **Founders of kstockwallpaper**. **Impression by kstockwallpaper** indicates who you are. They express what words can not say. They have individual rhythms and adapt to your life.

**Impression by kstockwallpaper** offer new possibilities to shape an ambience as unique as the people who live in it. As personal as a favorite song, influencing the emotions in the room.

Dominant, dreamy, playful or noble: **Impression by kstockwallpaper** creates a stage for what happens in a specific space. They create atmosphere, in private as well as in public areas. The images in this series offer completely new design and optical possibilities for changing the structure of a given architecture.