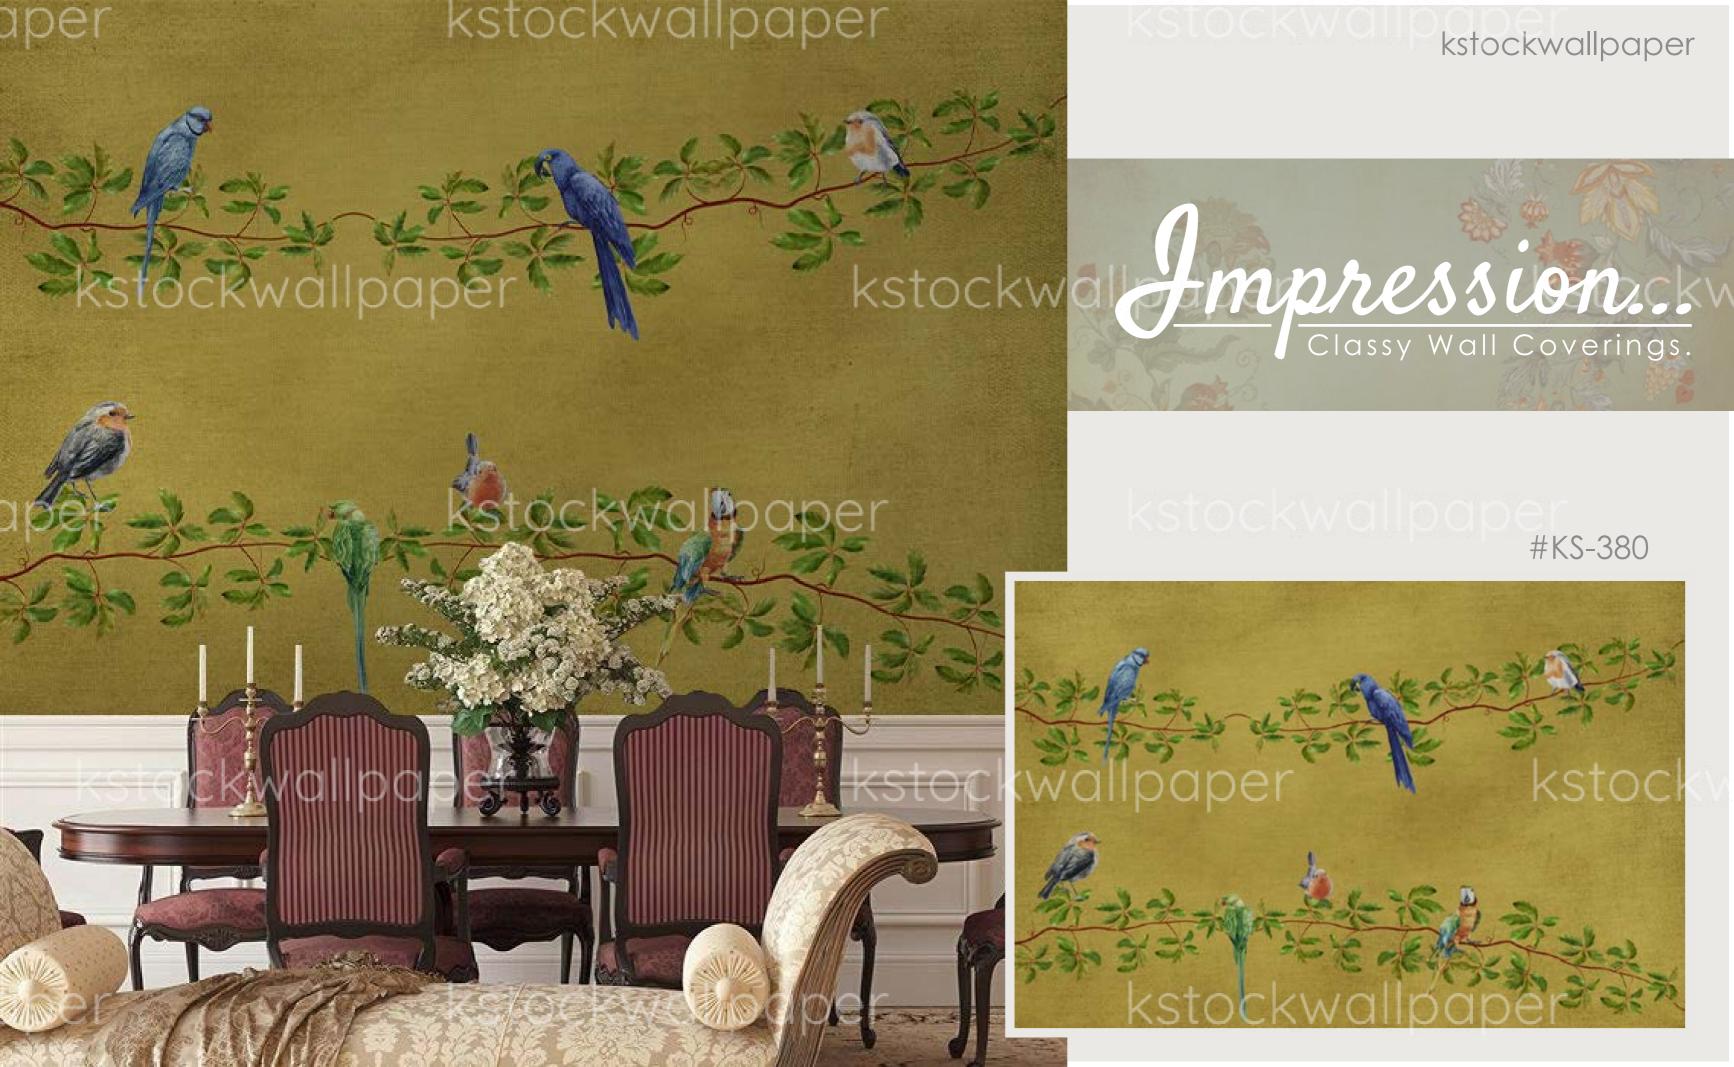

## give your walls a meaning

Individual expressions: Sometimes it is an impressive visual, sometimes silent and sensitive, it is a statement that is worth sounding. Attitudes come with multiple facets, that diversity is reflected to the new collection by **Karan and Kavita Singh, Founders of kstockwallpaper**. **Impression by kstockwallpaper** indicates who you are. They express what words can not say. They have individual rhythms and adapt to your life.

Impression by kstockwallpaper offer new possibilities to shape an ambience as unique as the people who live in it. As personal as a favorite song, influencing the emotions in the room.

Dominant, dreamy, playful or noble: **Impression by kstockwallpaper** creates a stage for what happens in a specific space. They create atmosphere, in private as well as in public areas. The images in this series offer completely new design and optical possibilities for changing the structure of a given architecture.