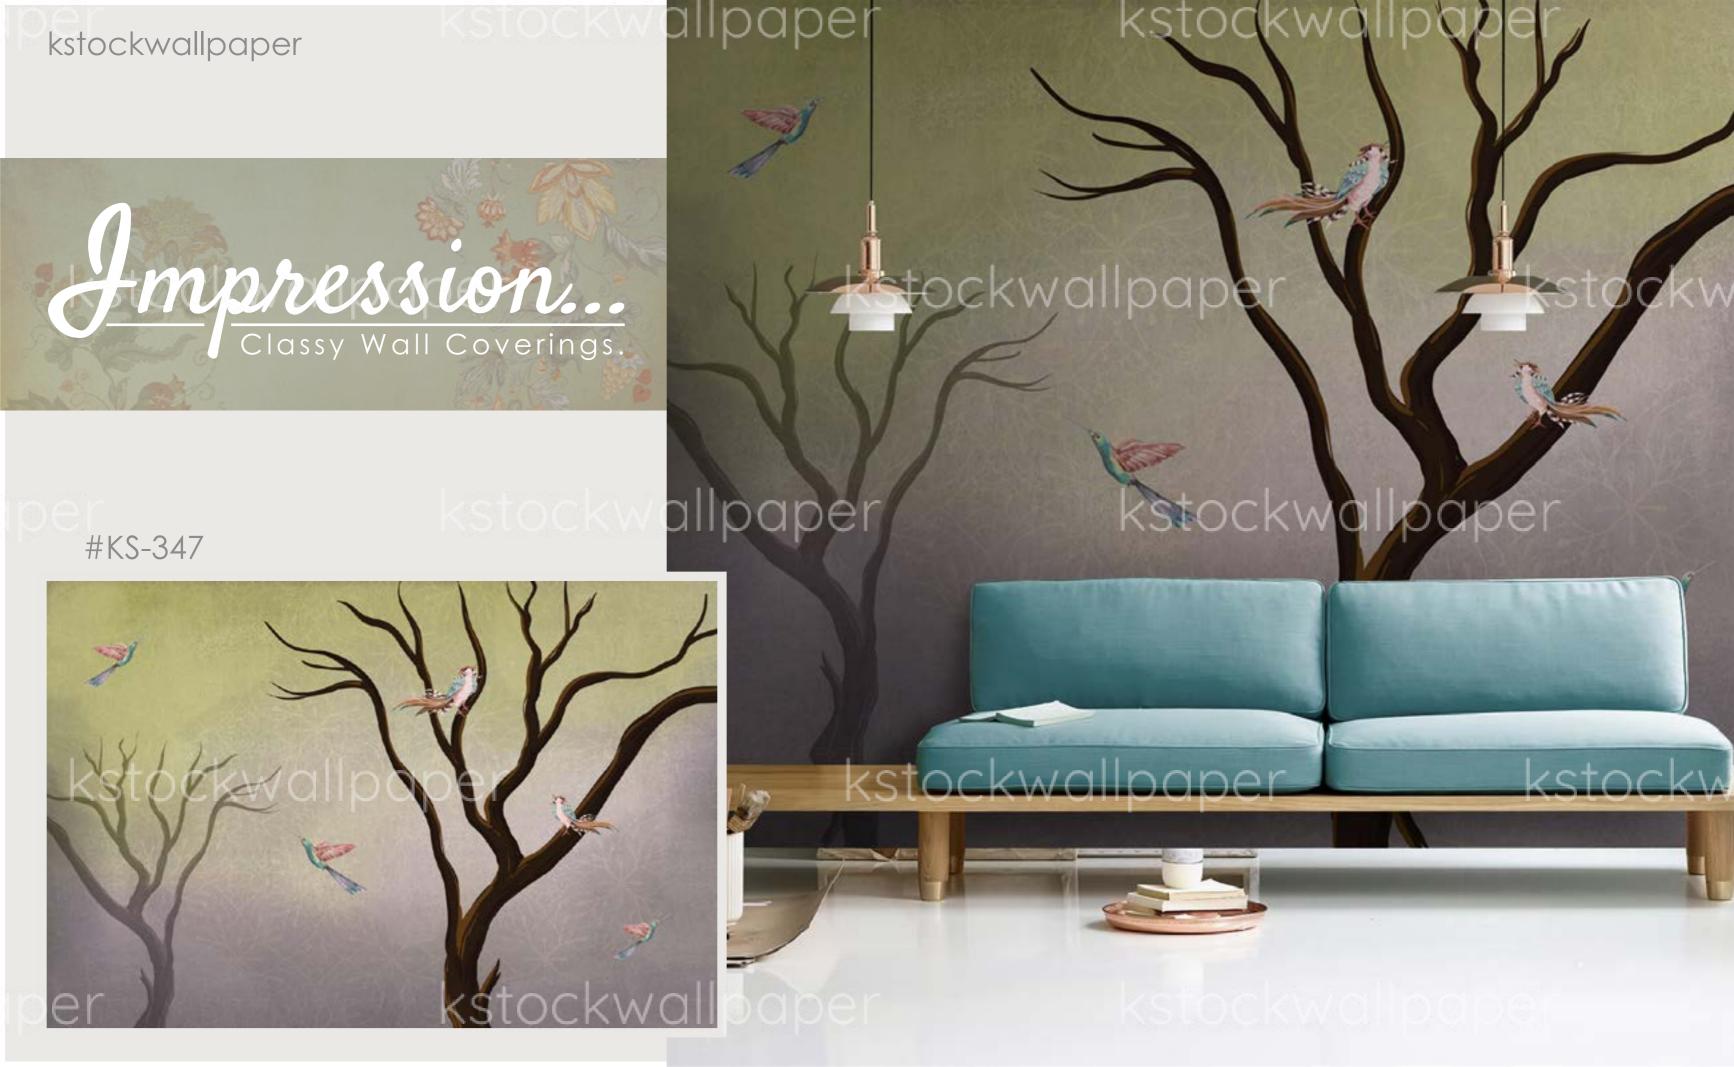

## give your walls a meaning

Individual expressions: Sometimes it is an impressive visual, sometimes silent and sensitive, it is a statement that is worth sounding. Attitudes come with multiple facets, that diversity is reflected to the new collection by **Karan and Kavita Singh, Founders of kstockwallpaper**. **Impression by kstockwallpaper** indicates who you are. They express what words can not say. They have individual rhythms and adapt to your life.

Impression by kstockwallpaper offer new possibilities to shape an ambience as unique as the people who live in it. As personal as a favorite song, influencing the emotions in the room.

Dominant, dreamy, playful or noble: **Impression by kstockwallpaper** creates a stage for what happens in a specific space. They create atmosphere, in private as well as in public areas. The images in this series offer completely new design and optical possibilities for changing the structure of a given architecture.