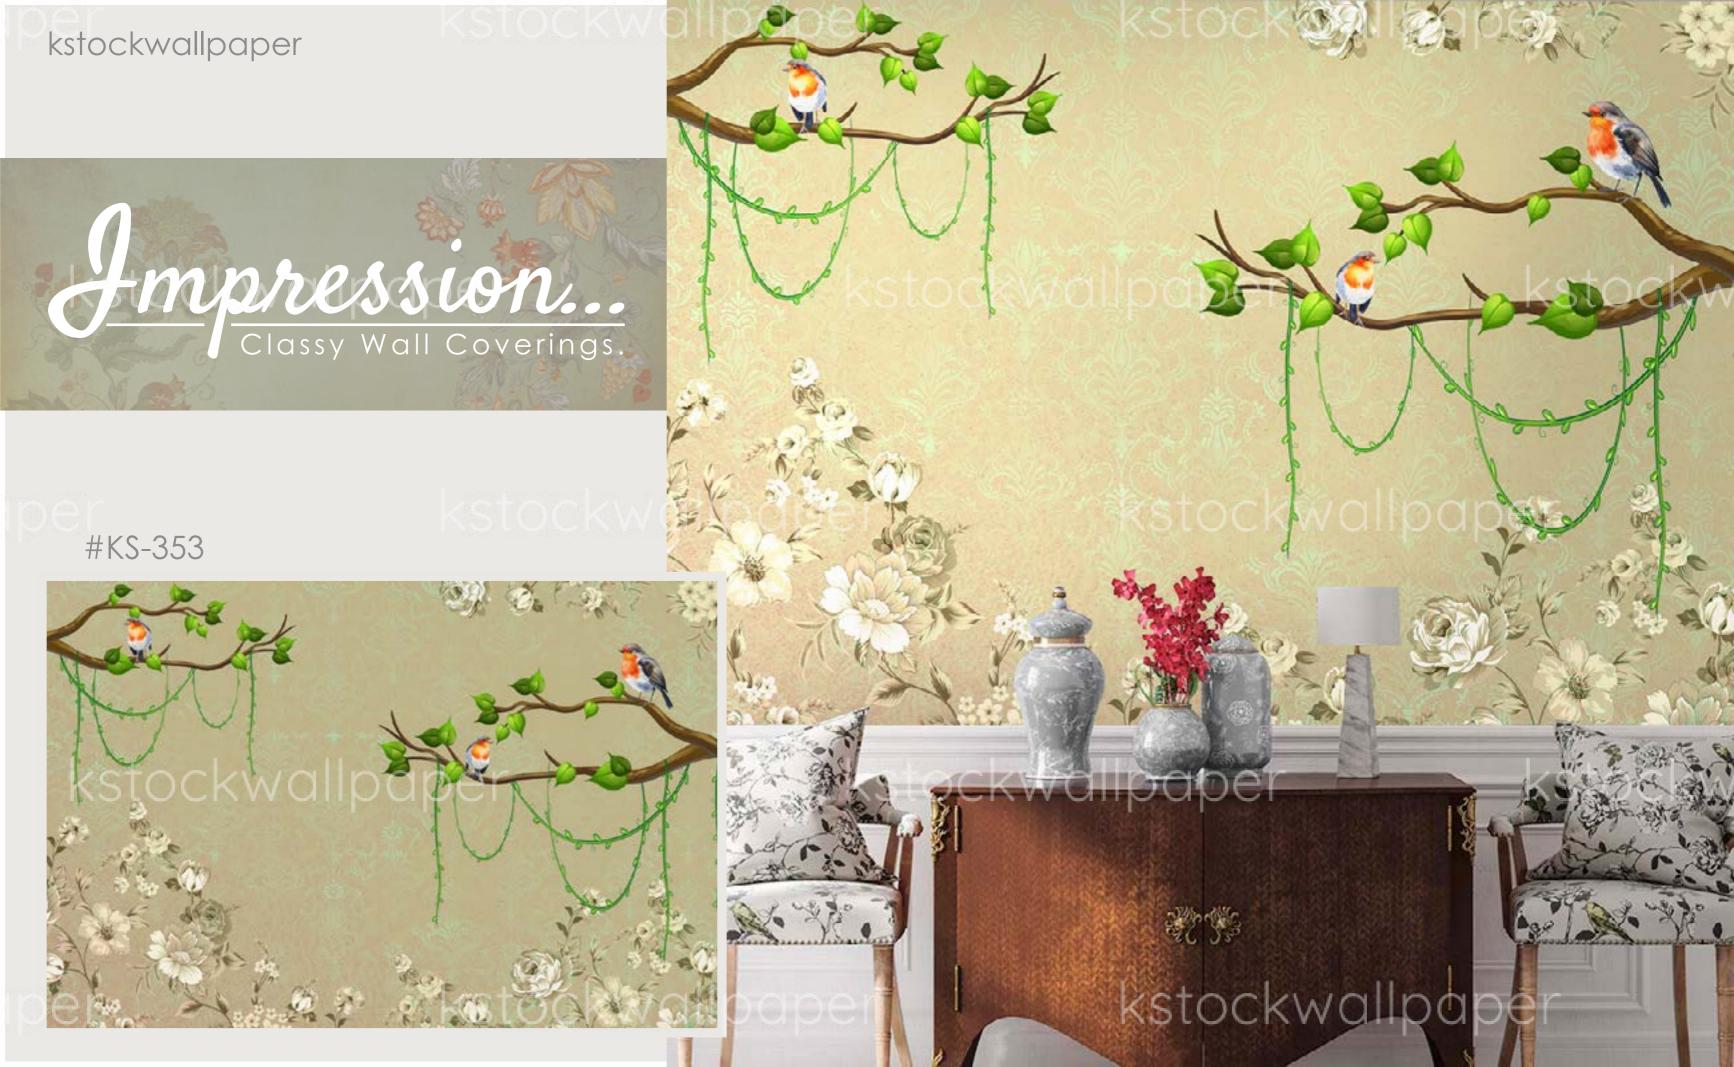

## give your walls a meaning

Individual expressions: Sometimes it is an impressive visual, sometimes silent and sensitive, it is a statement that is worth sounding. Attitudes come with multiple facets, that diversity is reflected to the new collection by **Karan and Kavita Singh, Founders of kstockwallpaper**. **Impression by kstockwallpaper** indicates who you are. They express what words can not say. They have individual rhythms and adapt to your life.

Impression by kstockwallpaper offer new possibilities to shape an ambience as unique as the people who live in it. As personal as a favorite song, influencing the emotions in the room.

Dominant, dreamy, playful or noble: **Impression by kstockwallpaper** creates a stage for what happens in a specific space. They create atmosphere, in private as well as in public areas. The images in this series offer completely new design and optical possibilities for changing the structure of a given architecture.