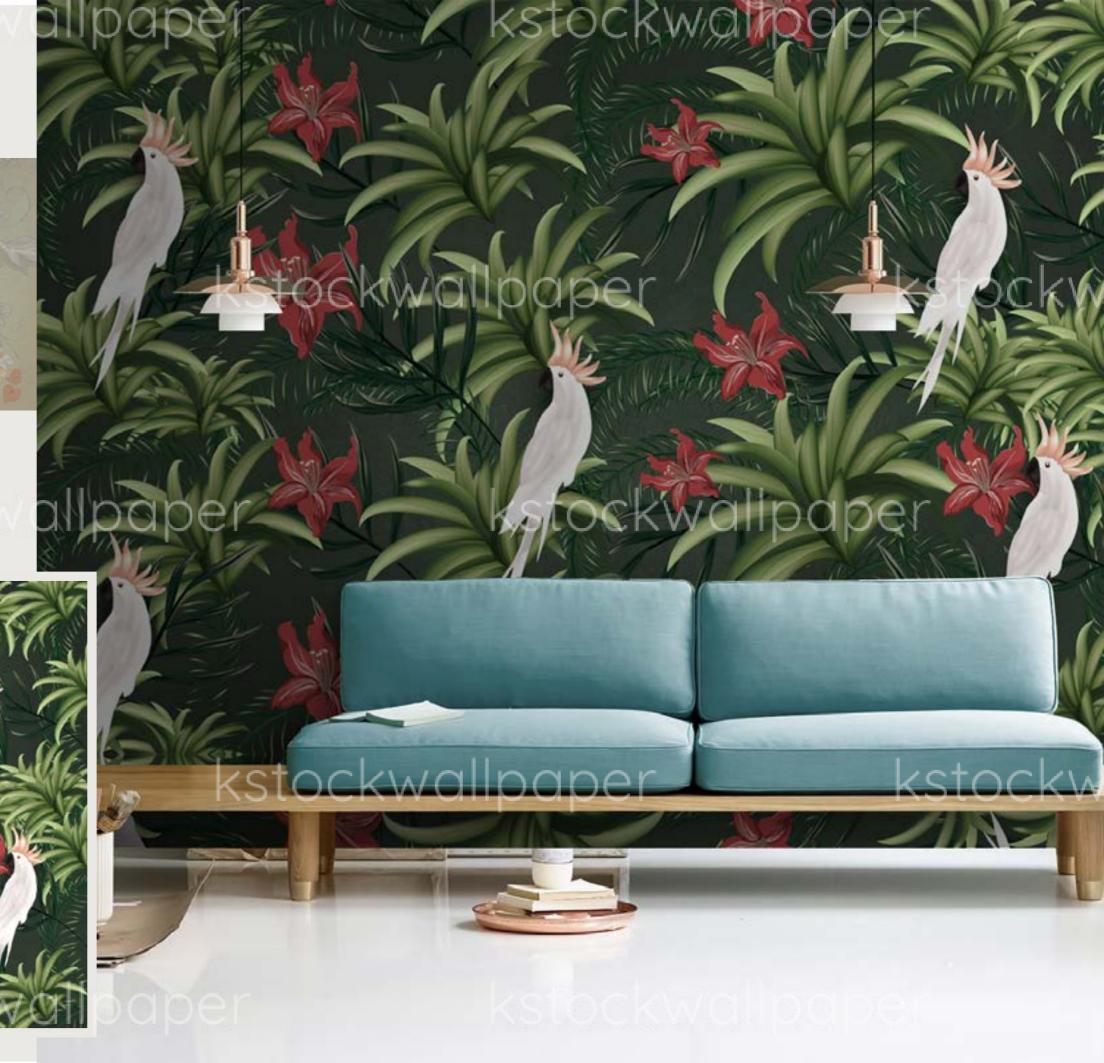

lpaper**. **Impression by kstockwallpaper** indicates who you are. They express what words can not say. They have individual rhythms and adapt to your life.

Impression by kstockwallpaper offer new possibilities to shape an ambience as unique as the people who live in it. As personal as a favorite song, influencing the emotions in the room.

Dominant, dreamy, playful or noble: **Impression by kstockwallpaper** creates a stage for what happens in a specific space. They create atmosphere, in private as well as in public areas. The images in this series offer completely new design and optical possibilities for changing the structure of a given architecture.

















#KS-337

kstockwall kstockwall

vallpaper

kstockwallpaper





## Ampression. Classy Wall Coverings.







#KS-339



























#KS-345

























#KS-355











kstockwallpaper Elassy Wall Coverings. kstockwal #KS-359





































kstockwallpaper



(stockwalpaper #KS-374







kstockwallpaper



kstockwallpaper #KS-376