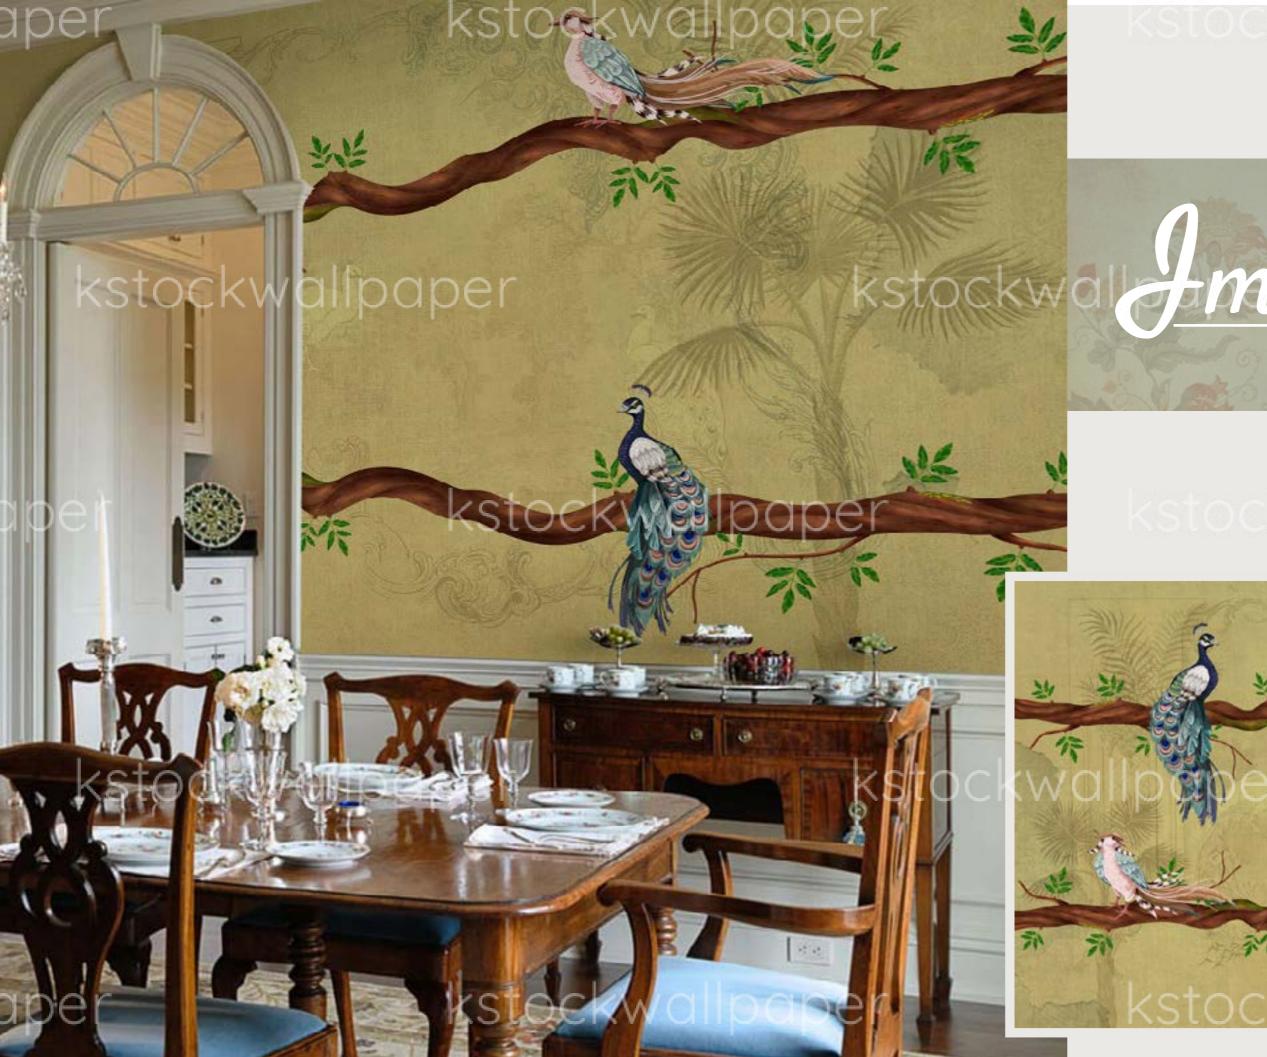

## give your walls a meaning

Individual expressions: Sometimes it is an impressive visual, sometimes silent and sensitive, it is a statement that is worth sounding. Attitudes come with multiple facets, that diversity is reflected to the new collection by **Karan and Kavita Singh, Founders of kstockwallpaper**. **Impression by kstockwallpaper** indicates who you are. They express what words can not say. They have individual rhythms and adapt to your life.

Impression by kstockwallpaper offer new possibilities to shape an ambience as unique as the people who live in it. As personal as a favorite song, influencing the emotions in the room.

Dominant, dreamy, playful or noble: **Impression by kstockwallpaper** creates a stage for what happens in a specific space. They create atmosphere, in private as well as in public areas. The images in this series offer completely new design and optical possibilities for changing the structure of a given architecture.