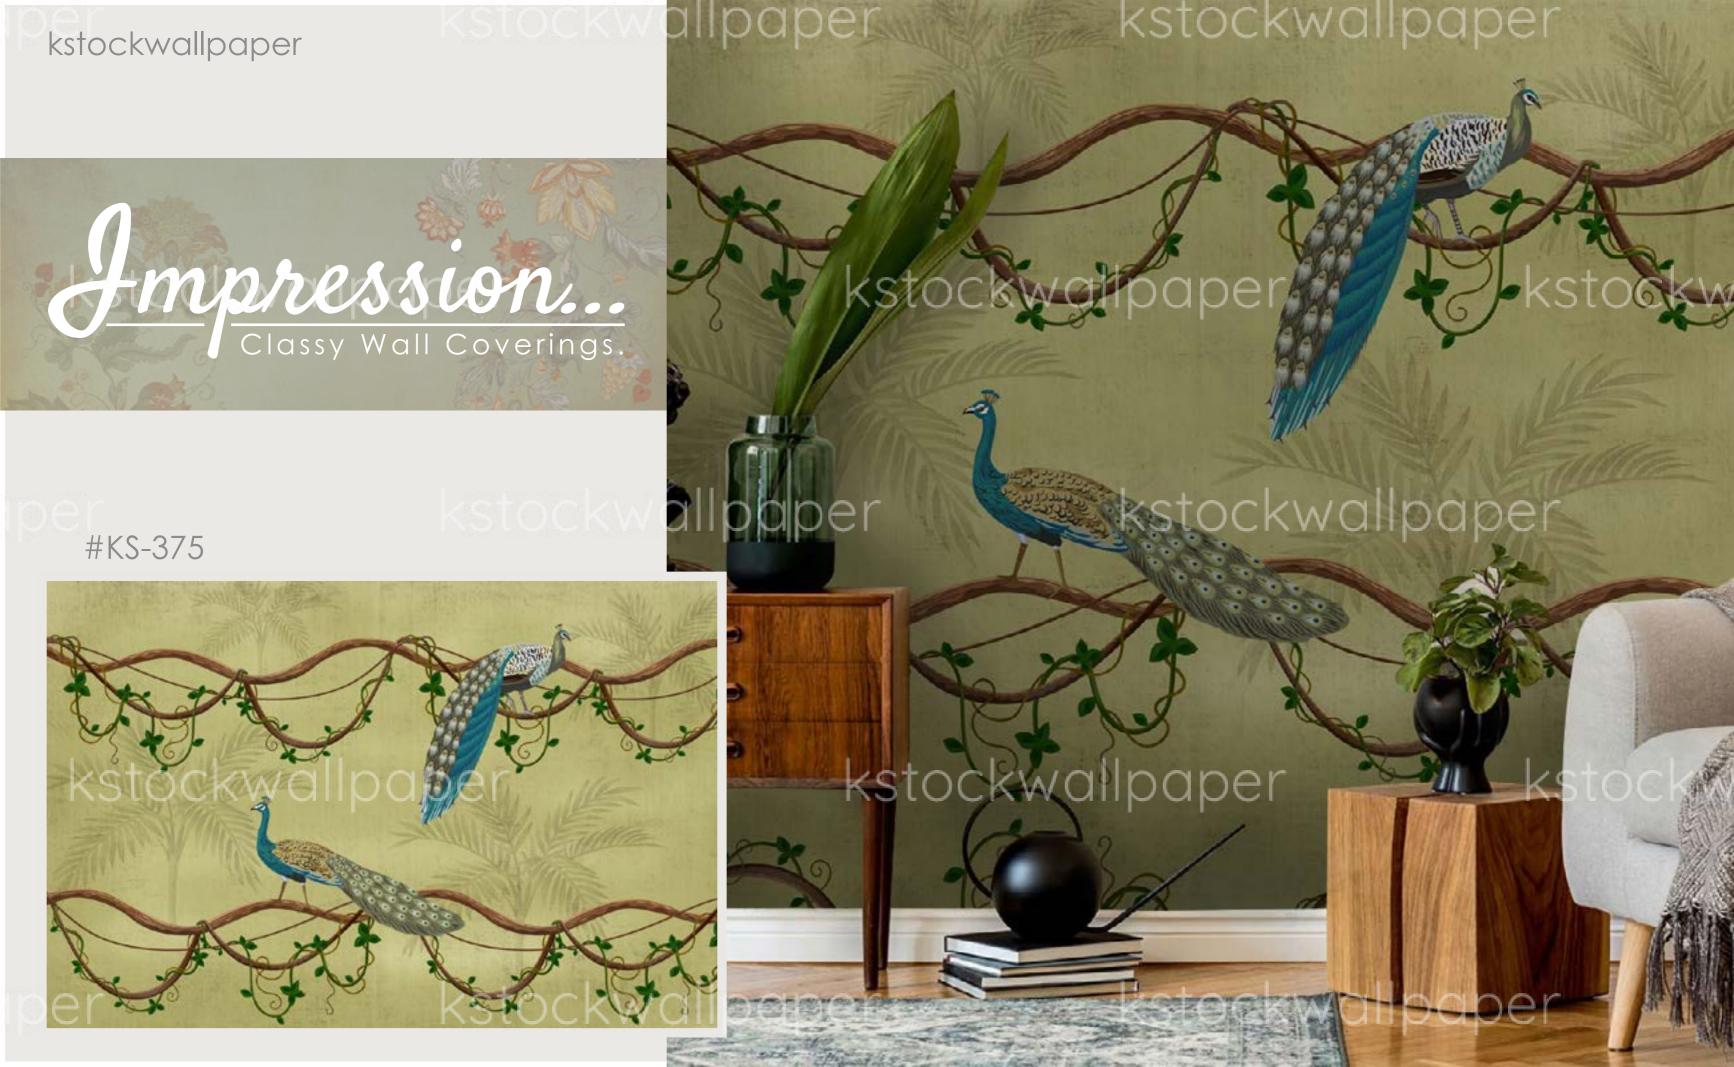

## give your walls a meaning

Individual expressions: Sometimes it is an impressive visual, sometimes silent and sensitive, it is a statement that is worth sounding. Attitudes come with multiple facets, that diversity is reflected to the new collection by **Karan and Kavita Singh, Founders of kstockwallpaper**. **Impression by kstockwallpaper** indicates who you are. They express what words can not say. They have individual rhythms and adapt to your life.

Impression by kstockwallpaper offer new possibilities to shape an ambience as unique as the people who live in it. As personal as a favorite song, influencing the emotions in the room.

Dominant, dreamy, playful or noble: **Impression by kstockwallpaper** creates a stage for what happens in a specific space. They create atmosphere, in private as well as in public areas. The images in this series offer completely new design and optical possibilities for changing the structure of a given architecture.