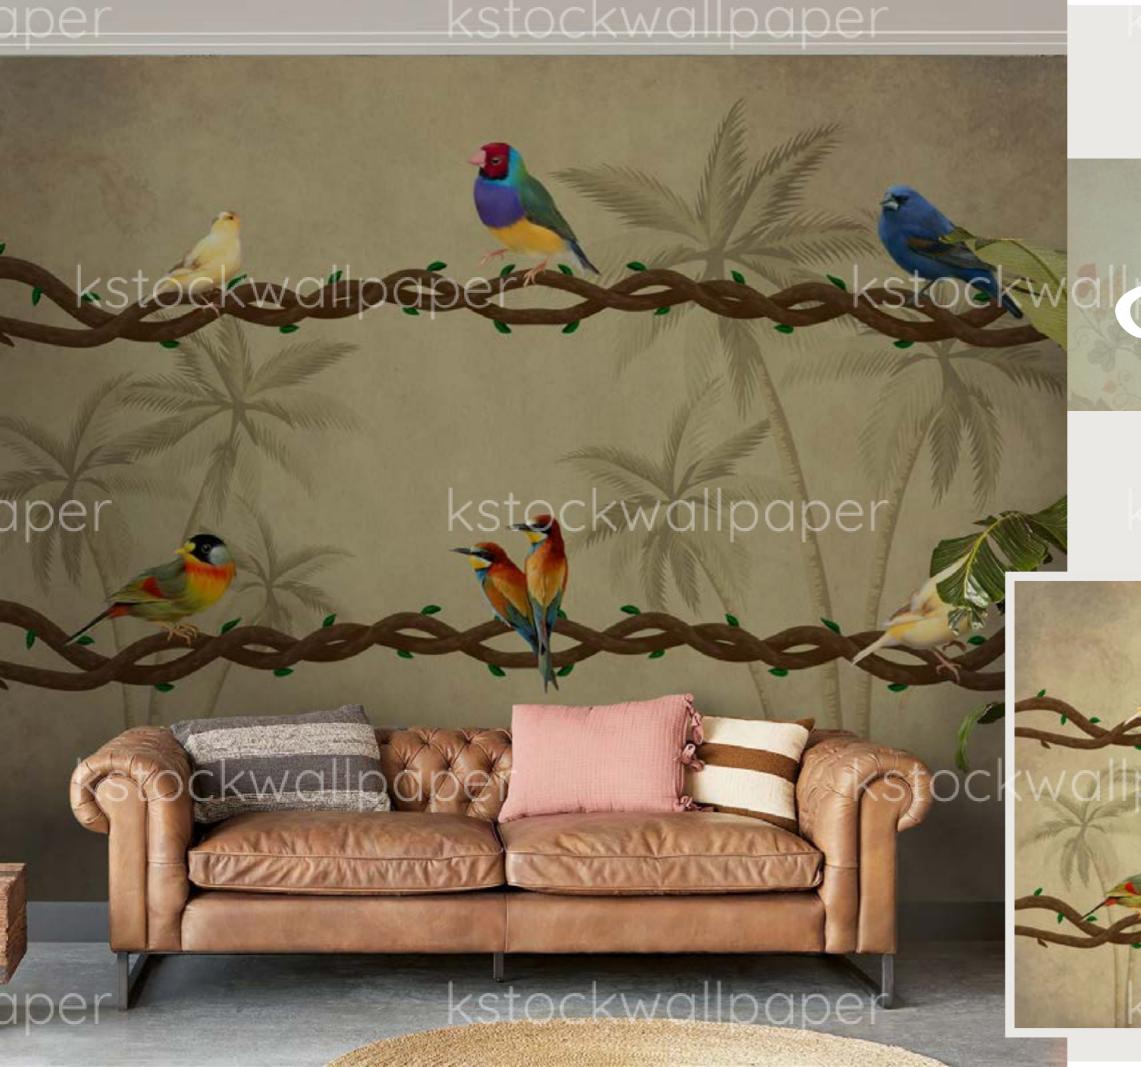

## give your walls a meaning

Individual expressions: Sometimes it is an impressive visual, sometimes silent and sensitive, it is a statement that is worth sounding. Attitudes come with multiple facets, that diversity is reflected to the new collection by **Karan and Kavita Singh, Founders of kstockwallpaper**. **Impression by kstockwallpaper** indicates who you are. They express what words can not say. They have individual rhythms and adapt to your life.

Impression by kstockwallpaper offer new possibilities to shape an ambience as unique as the people who live in it. As personal as a favorite song, influencing the emotions in the room.

Dominant, dreamy, playful or noble: **Impression by kstockwallpaper** creates a stage for what happens in a specific space. They create atmosphere, in private as well as in public areas. The images in this series offer completely new design and optical possibilities for changing the structure of a given architecture.