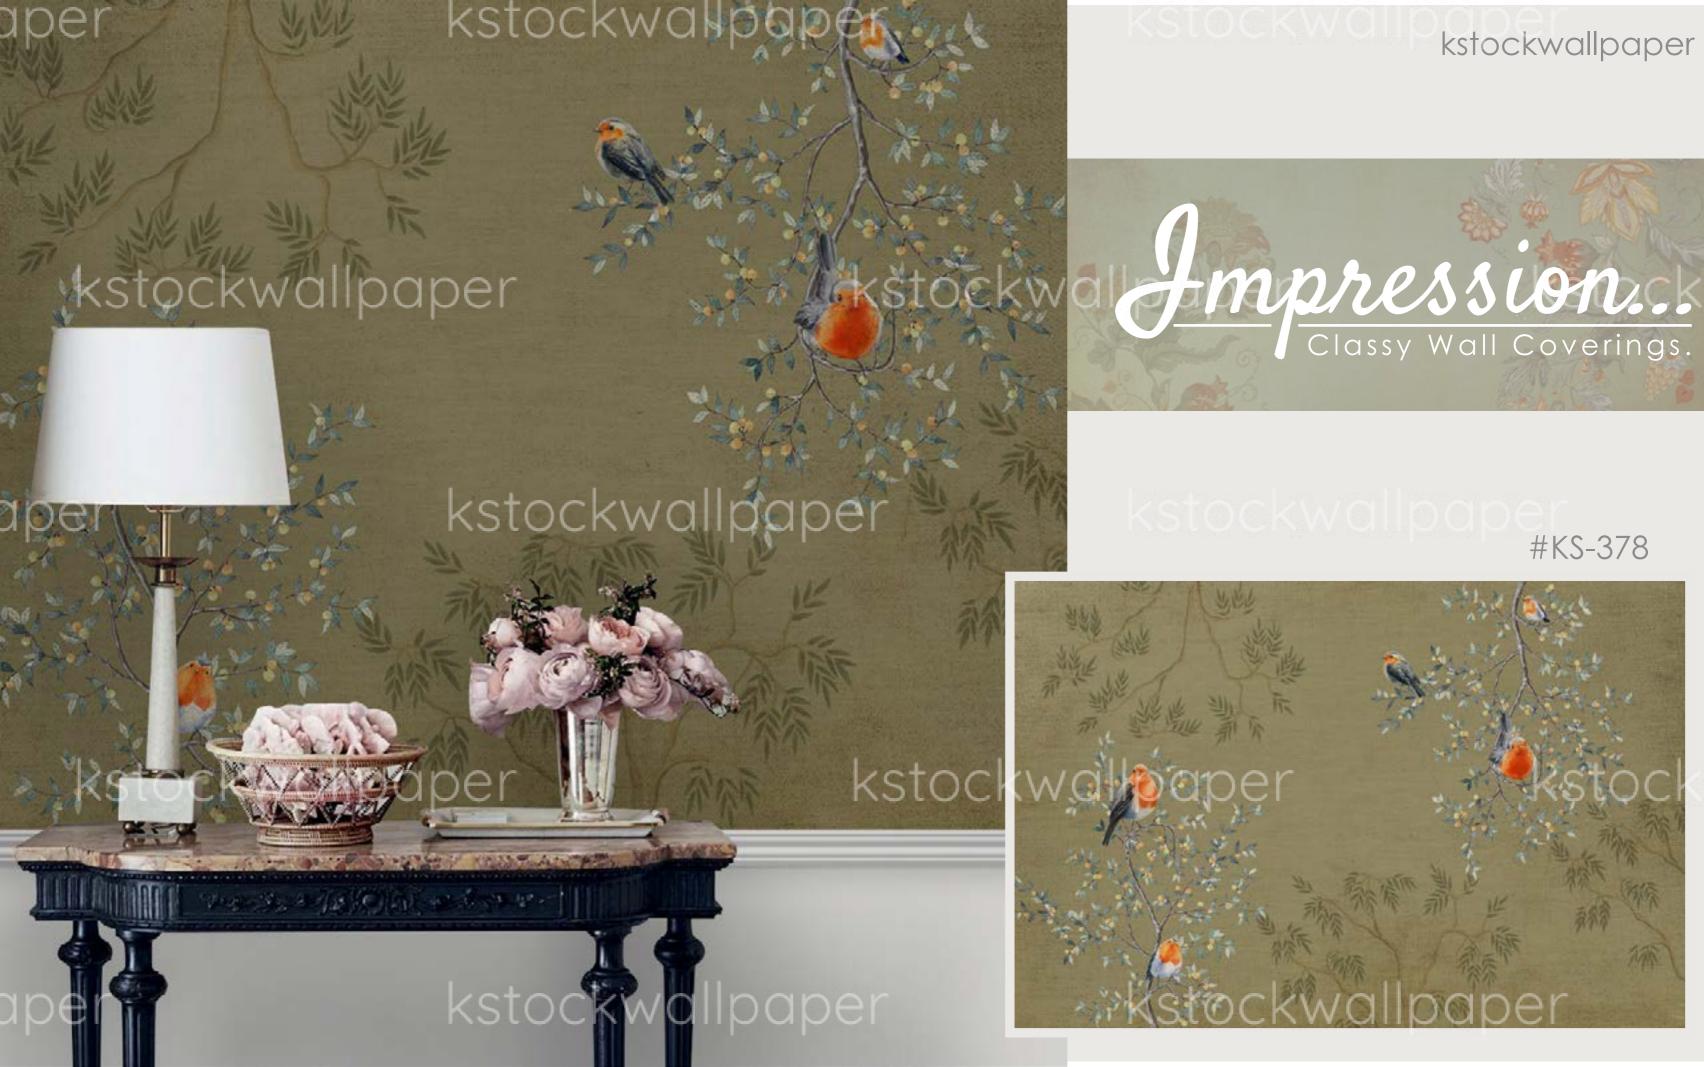

## give your walls a meaning

Individual expressions: Sometimes it is an impressive visual, sometimes silent and sensitive, it is a statement that is worth sounding. Attitudes come with multiple facets, that diversity is reflected to the new collection by **Karan and Kavita Singh, Founders of kstockwallpaper**. **Impression by kstockwallpaper** indicates who you are. They express what words can not say. They have individual rhythms and adapt to your life.

Impression by kstockwallpaper offer new possibilities to shape an ambience as unique as the people who live in it. As personal as a favorite song, influencing the emotions in the room.

Dominant, dreamy, playful or noble: **Impression by kstockwallpaper** creates a stage for what happens in a specific space. They create atmosphere, in private as well as in public areas. The images in this series offer completely new design and optical possibilities for changing the structure of a given architecture.