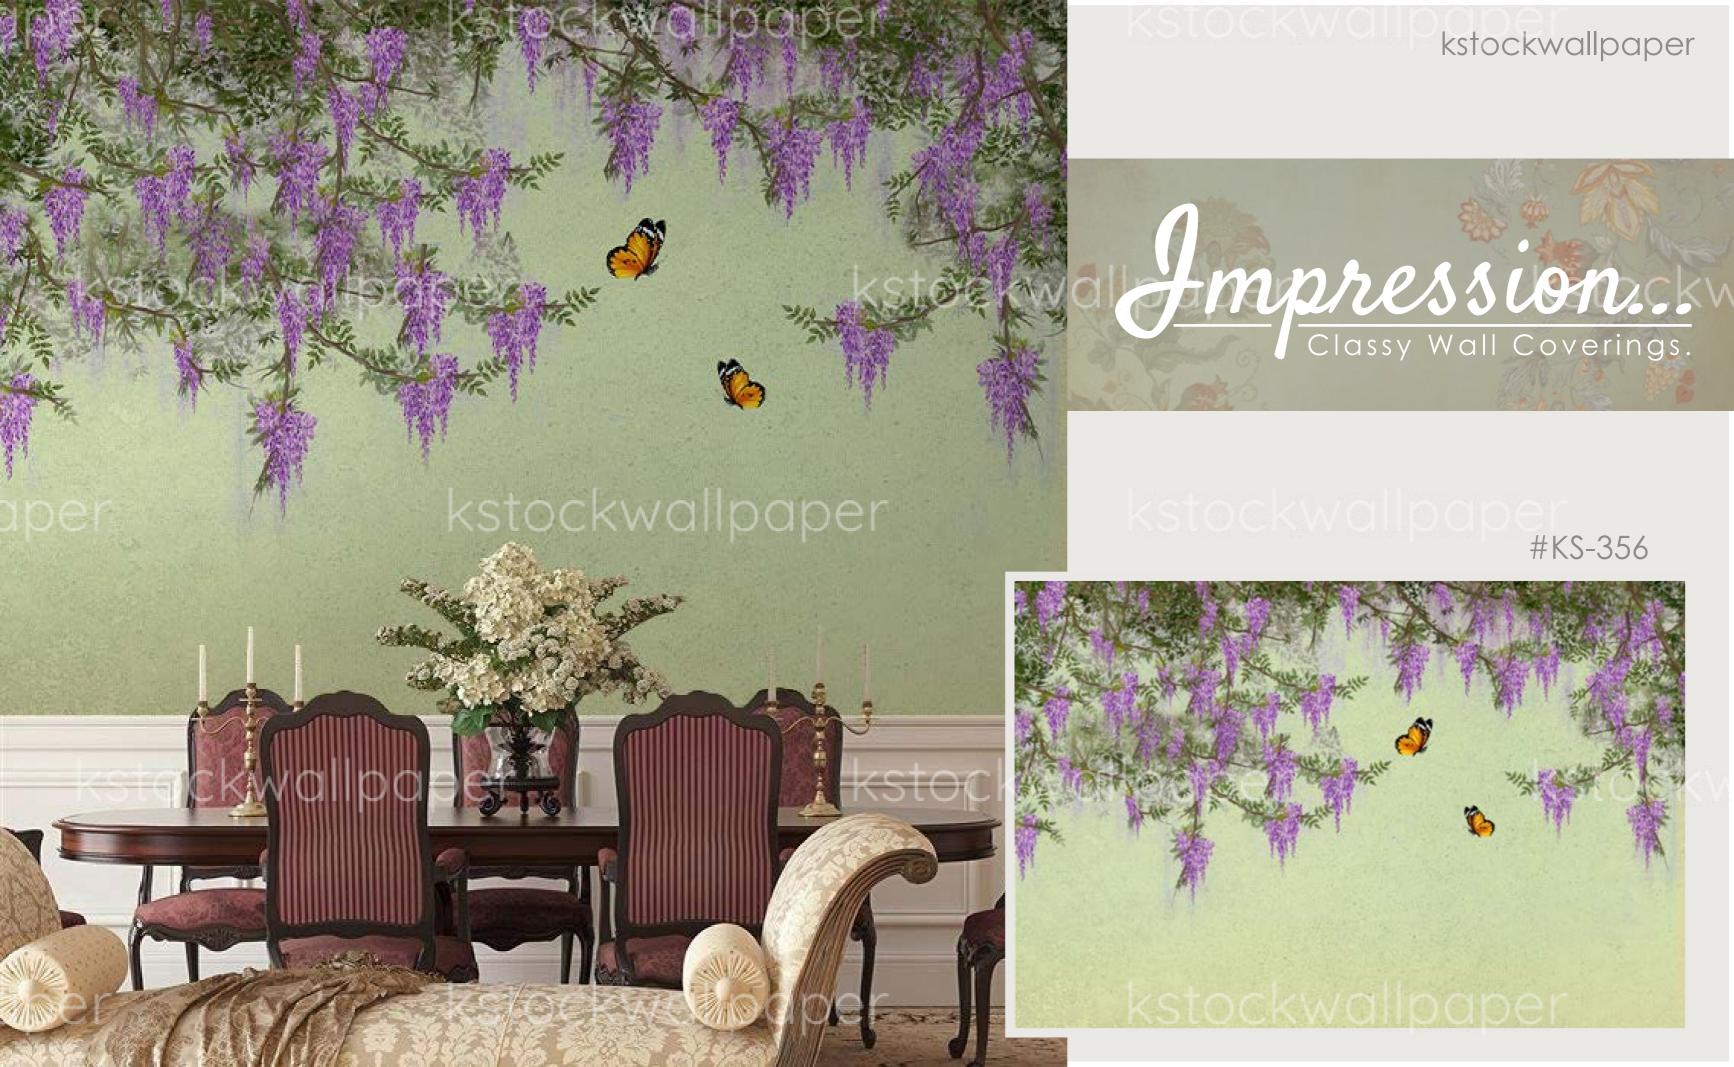

## give your walls a meaning

Individual expressions: Sometimes it is an impressive visual, sometimes silent and sensitive, it is a statement that is worth sounding. Attitudes come with multiple facets, that diversity is reflected to the new collection by **Karan and Kavita Singh, Founders of kstockwallpaper**. **Impression by kstockwallpaper** indicates who you are. They express what words can not say. They have individual rhythms and adapt to your life.

Impression by kstockwallpaper offer new possibilities to shape an ambience as unique as the people who live in it. As personal as a favorite song, influencing the emotions in the room.

Dominant, dreamy, playful or noble: **Impression by kstockwallpaper** creates a stage for what happens in a specific space. They create atmosphere, in private as well as in public areas. The images in this series offer completely new design and optical possibilities for changing the structure of a given architecture.