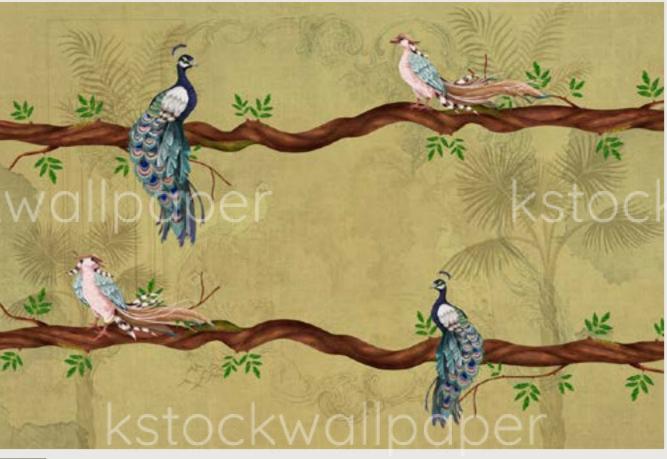

## give your walls a meaning

Individual expressions: Sometimes it is an impressive visual, sometimes silent and sensitive, it is a statement that is worth sounding. Attitudes come with multiple facets, that diversity is reflected to the new collection by **Karan and Kavita Singh, Founders of kstockwallpaper**. **Impression by kstockwallpaper** indicates who you are. They express what words can not say. They have individual rhythms and adapt to your life.

Impression by kstockwallpaper offer new possibilities to shape an ambience as unique as the people who live in it. As personal as a favorite song, influencing the emotions in the room.

Dominant, dreamy, playful or noble: **Impression by kstockwallpaper** creates a stage for what happens in a specific space. They create atmosphere, in private as well as in public areas. The images in this series offer completely new design and optical possibilities for changing the structure of a given architecture.