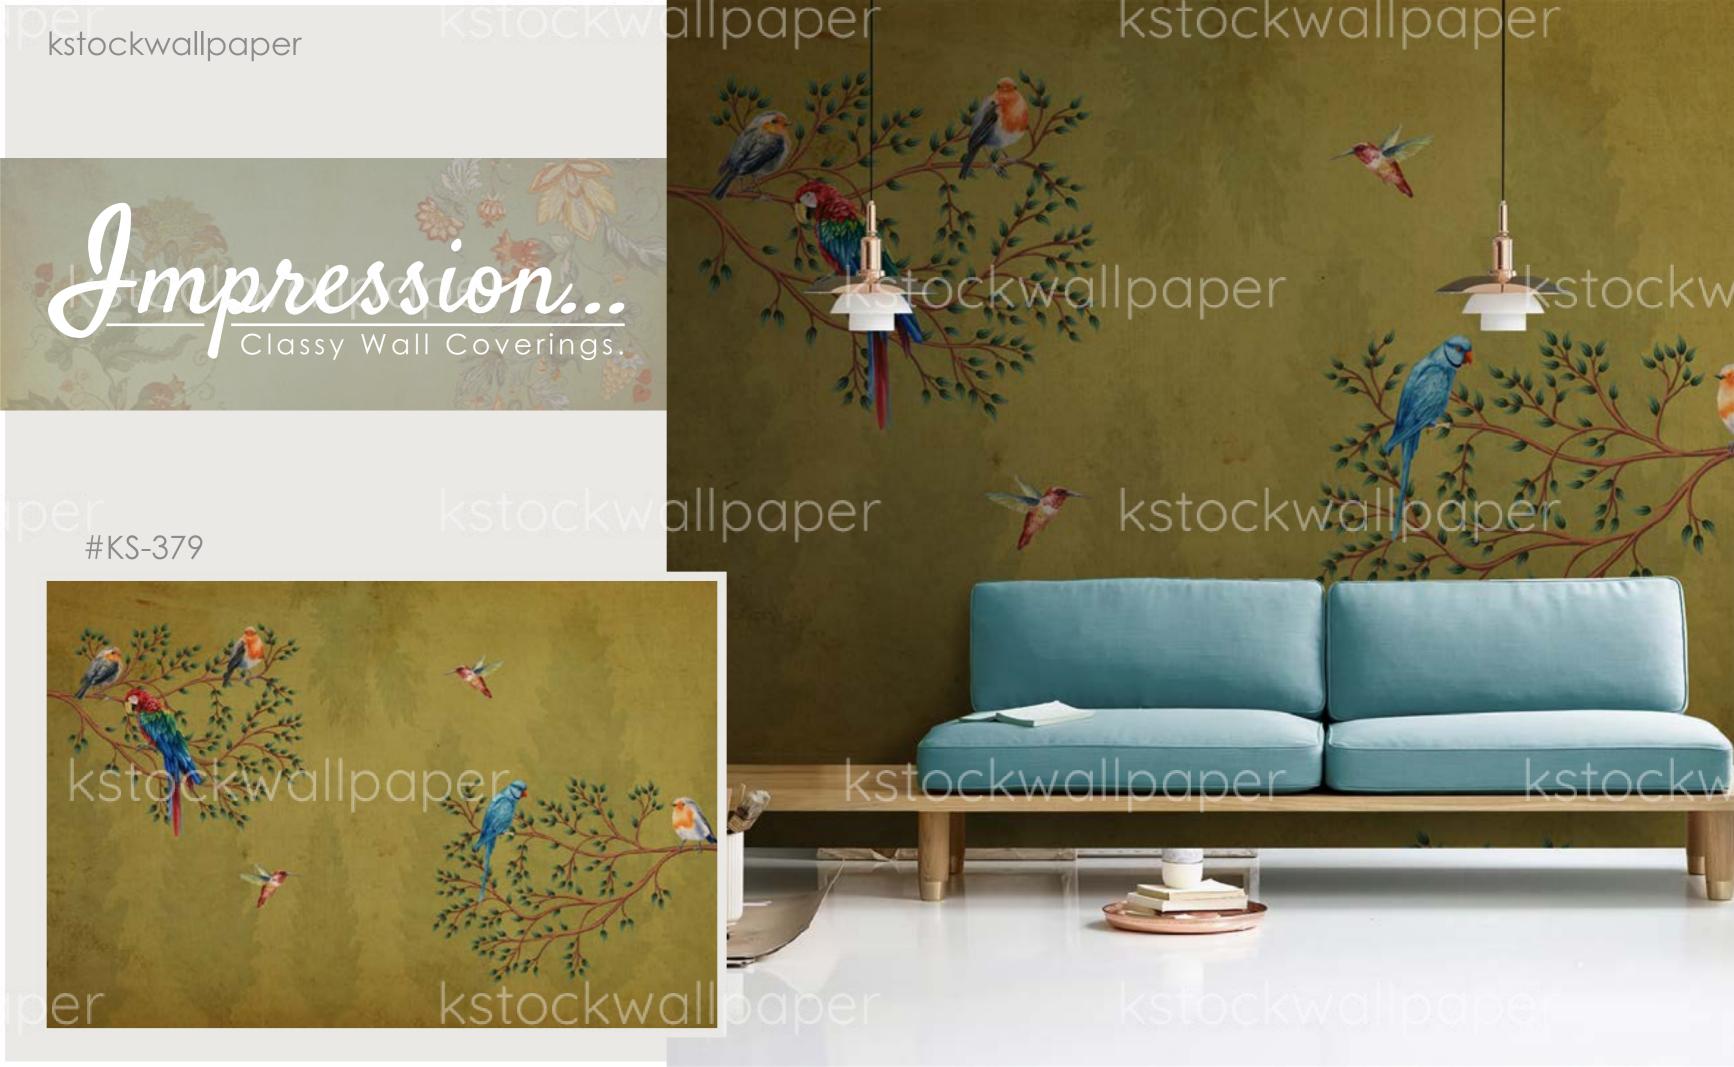

## give your walls a meaning

Individual expressions: Sometimes it is an impressive visual, sometimes silent and sensitive, it is a statement that is worth sounding. Attitudes come with multiple facets, that diversity is reflected to the new collection by **Karan and Kavita Singh, Founders of kstockwallpaper**. **Impression by kstockwallpaper** indicates who you are. They express what words can not say. They have individual rhythms and adapt to your life.

Impression by kstockwallpaper offer new possibilities to shape an ambience as unique as the people who live in it. As personal as a favorite song, influencing the emotions in the room.

Dominant, dreamy, playful or noble: **Impression by kstockwallpaper** creates a stage for what happens in a specific space. They create atmosphere, in private as well as in public areas. The images in this series offer completely new design and optical possibilities for changing the structure of a given architecture.