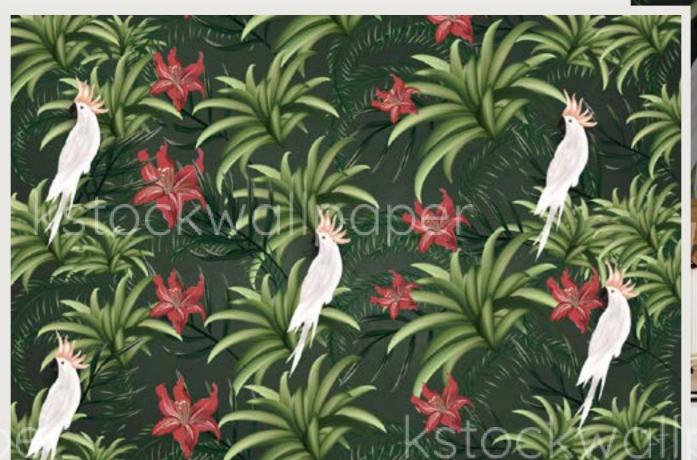

allpaper**. **Impression by kstockwallpaper** indicates who you are. They express what words can not say. They have individual rhythms and adapt to your life.

Impression by kstockwallpaper offer new possibilities to shape an ambience as unique as the people who live in it. As personal as a favorite song, influencing the emotions in the room.

Dominant, dreamy, playful or noble: **Impression by kstockwallpaper** creates a stage for what happens in a specific space. They create atmosphere, in private as well as in public areas. The images in this series offer completely new design and optical possibilities for changing the structure of a given architecture.

















#KS-337

kstockwall kstockwall

vallpaper

kstockwallpaper





## Ampression. Classy Wall Coverings.







#KS-339



























#KS-345

























#KS-355











kstockwallpaper Elassy Wall Coverings. kstockwal #KS-359





































kstockwallpaper



(stockwalpaper #KS-374







kstockwallpaper



kstockwallpaper #KS-376