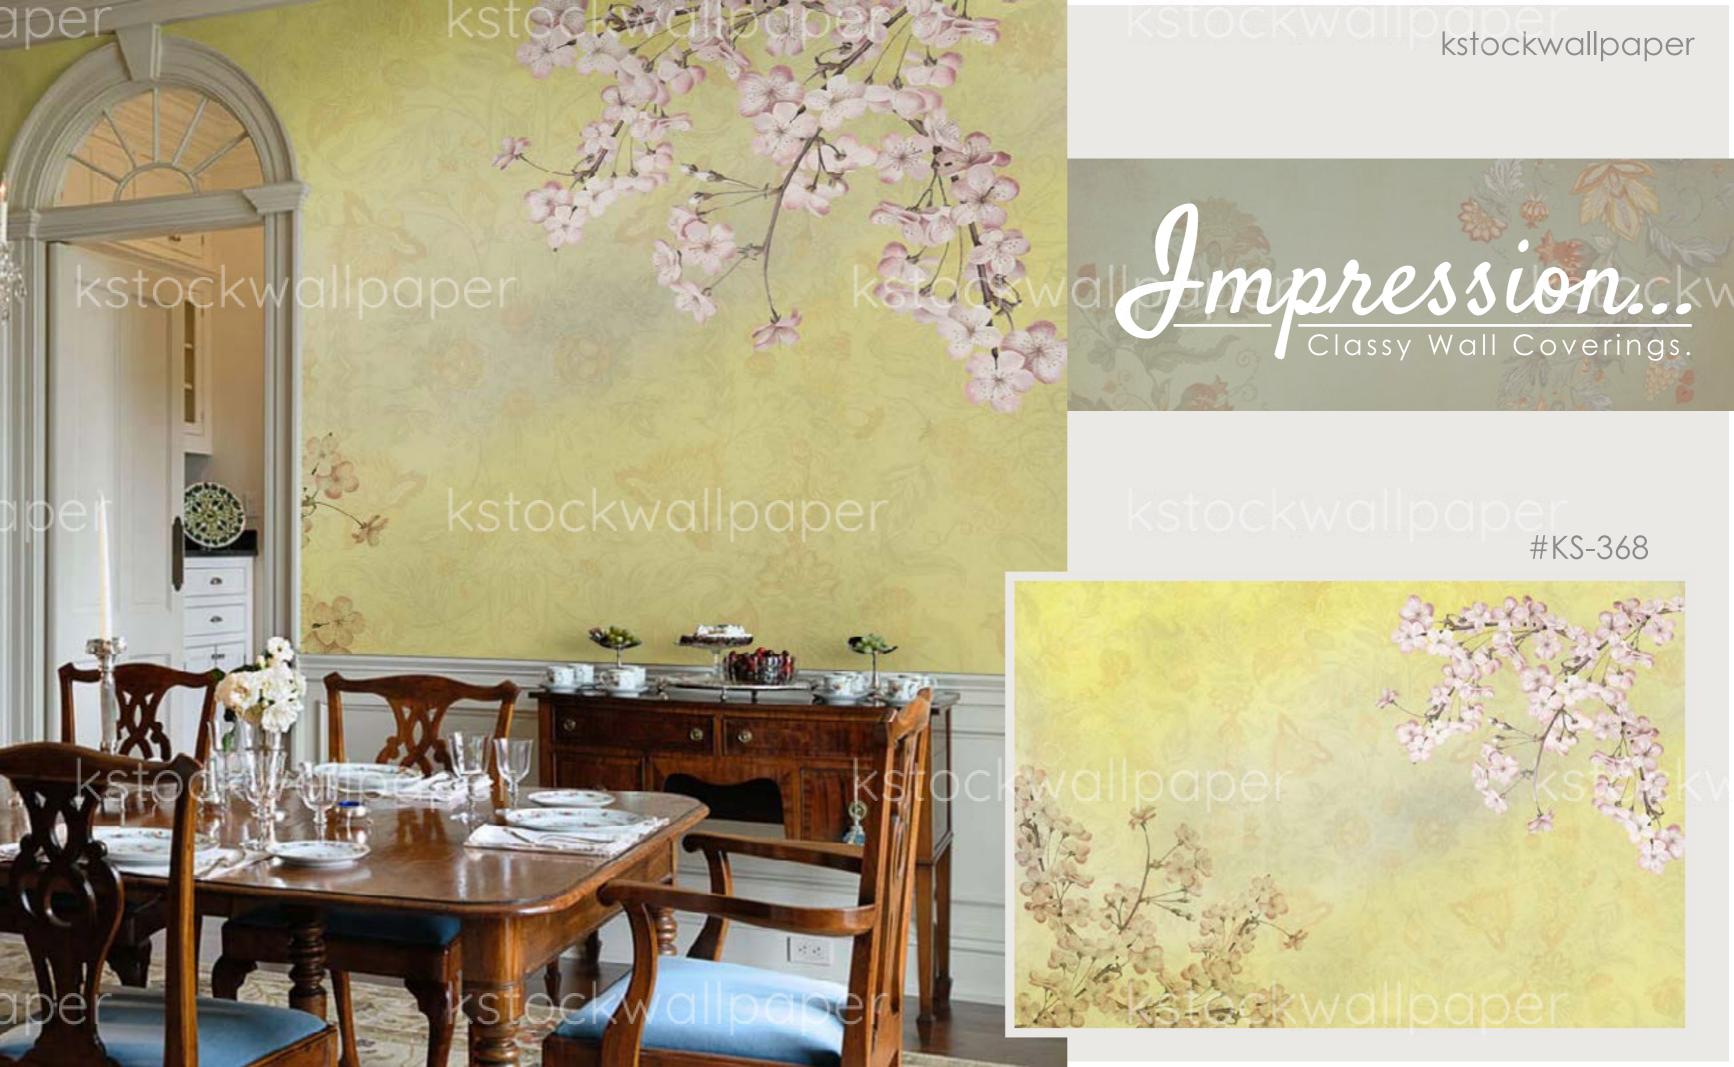

## Ampression. Classy Wall Coverings.

#KS-339

#KS-345

#KS-355

kstockwallpaper Elassy Wall Coverings. kstockwal #KS-359

kstockwallpaper

(stockwalpaper #KS-374

kstockwallpaper