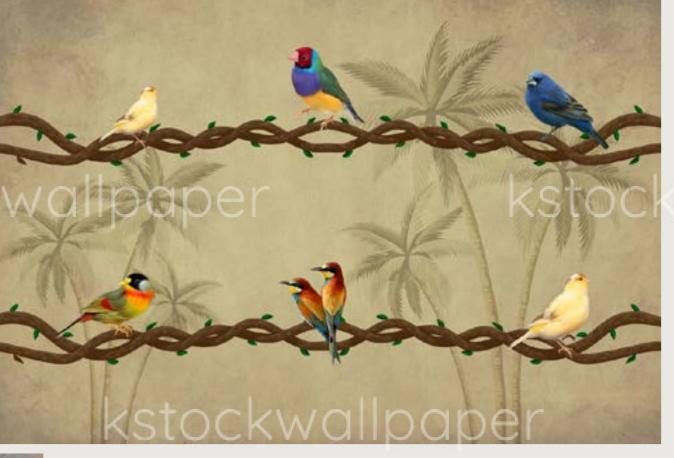

## give your walls a meaning

Individual expressions: Sometimes it is an impressive visual, sometimes silent and sensitive, it is a statement that is worth sounding. Attitudes come with multiple facets, that diversity is reflected to the new collection by **Karan and Kavita Singh, Founders of kstockwallpaper**. **Impression by kstockwallpaper** indicates who you are. They express what words can not say. They have individual rhythms and adapt to your life.

Impression by kstockwallpaper offer new possibilities to shape an ambience as unique as the people who live in it. As personal as a favorite song, influencing the emotions in the room.

Dominant, dreamy, playful or noble: **Impression by kstockwallpaper** creates a stage for what happens in a specific space. They create atmosphere, in private as well as in public areas. The images in this series offer completely new design and optical possibilities for changing the structure of a given architecture.