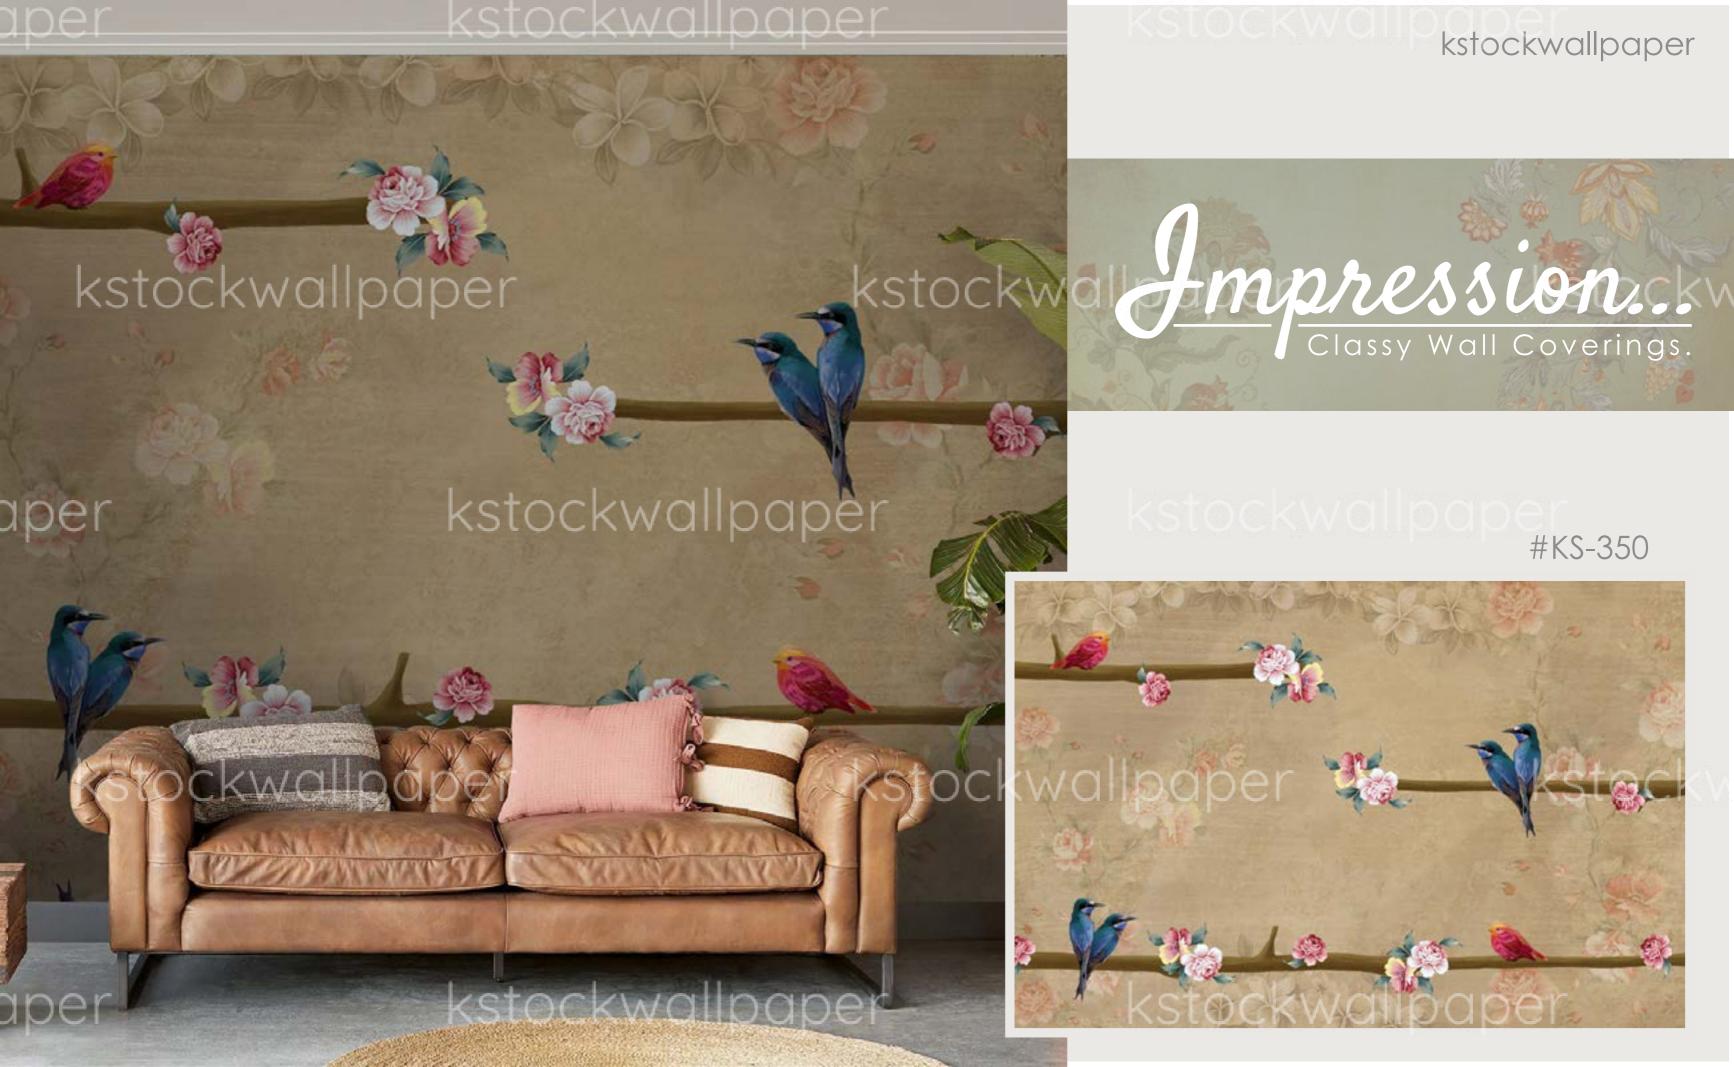

## give your walls a meaning

Individual expressions: Sometimes it is an impressive visual, sometimes silent and sensitive, it is a statement that is worth sounding. Attitudes come with multiple facets, that diversity is reflected to the new collection by **Karan and Kavita Singh, Founders of kstockwallpaper**. **Impression by kstockwallpaper** indicates who you are. They express what words can not say. They have individual rhythms and adapt to your life.

Impression by kstockwallpaper offer new possibilities to shape an ambience as unique as the people who live in it. As personal as a favorite song, influencing the emotions in the room.

Dominant, dreamy, playful or noble: **Impression by kstockwallpaper** creates a stage for what happens in a specific space. They create atmosphere, in private as well as in public areas. The images in this series offer completely new design and optical possibilities for changing the structure of a given architecture.