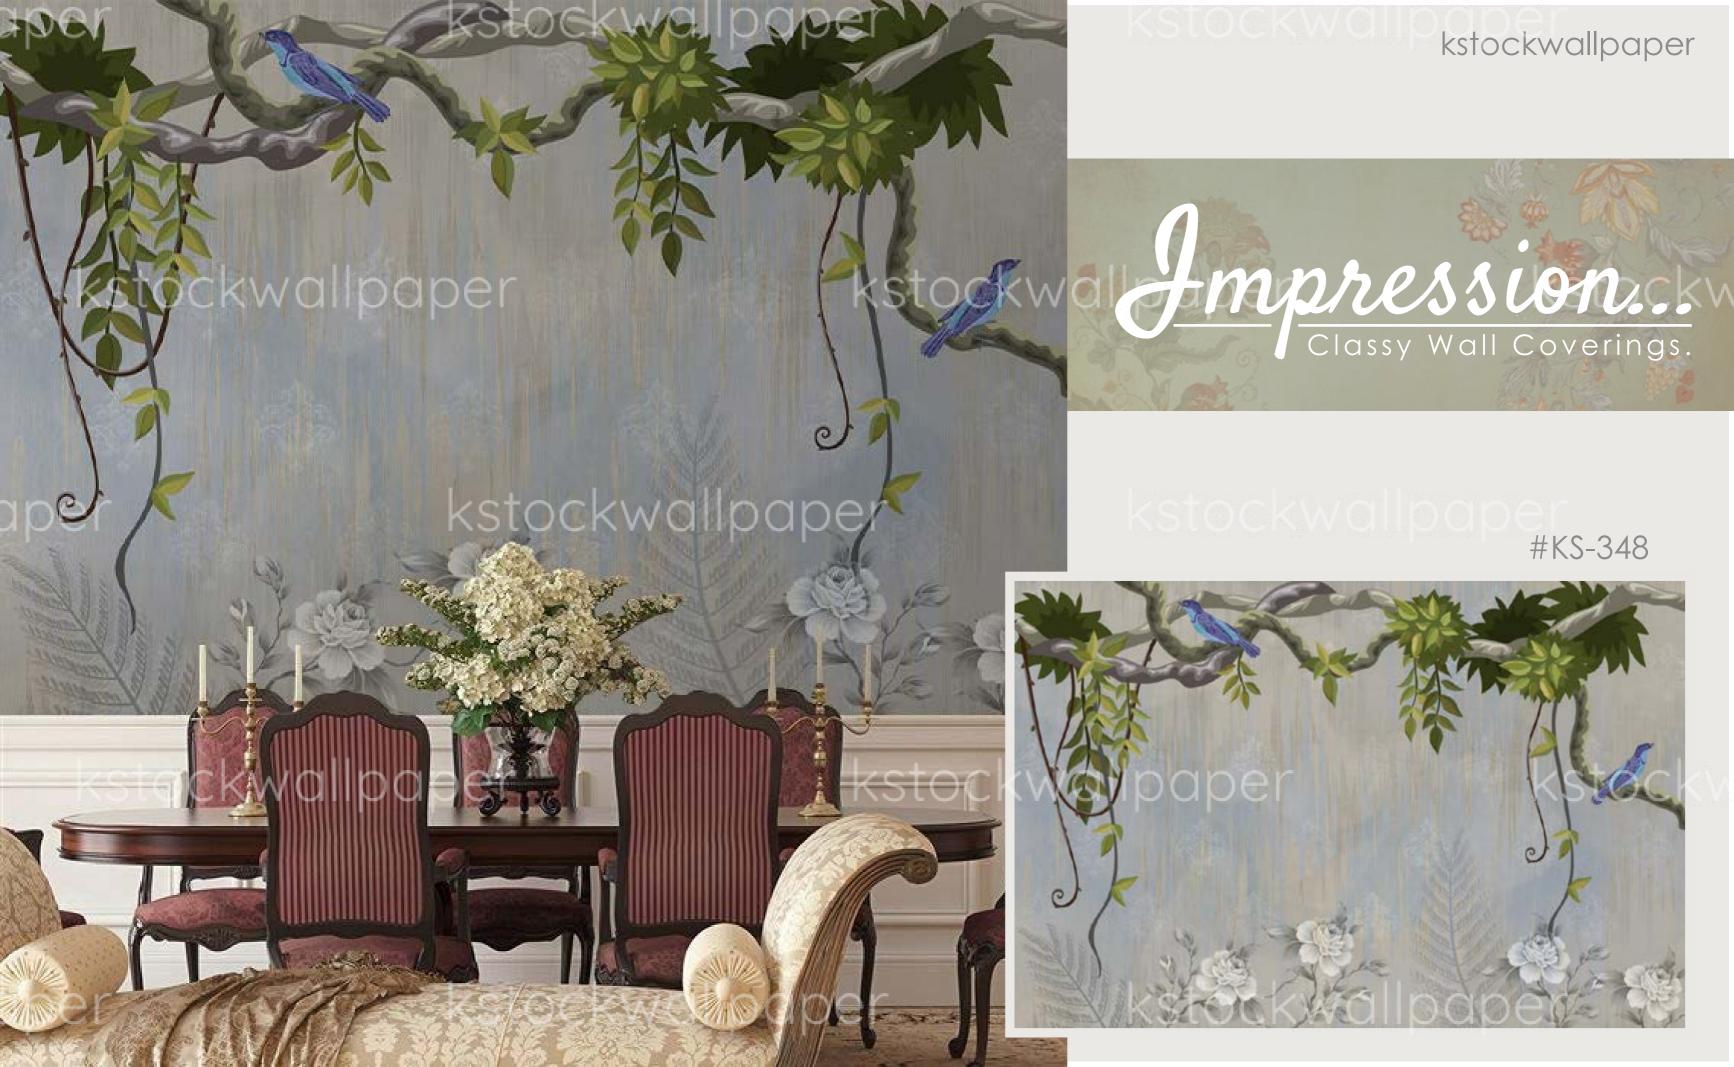

## give your walls a meaning

Individual expressions: Sometimes it is an impressive visual, sometimes silent and sensitive, it is a statement that is worth sounding. Attitudes come with multiple facets, that diversity is reflected to the new collection by **Karan and Kavita Singh, Founders of kstockwallpaper**. **Impression by kstockwallpaper** indicates who you are. They express what words can not say. They have individual rhythms and adapt to your life.

Impression by kstockwallpaper offer new possibilities to shape an ambience as unique as the people who live in it. As personal as a favorite song, influencing the emotions in the room.

Dominant, dreamy, playful or noble: **Impression by kstockwallpaper** creates a stage for what happens in a specific space. They create atmosphere, in private as well as in public areas. The images in this series offer completely new design and optical possibilities for changing the structure of a given architecture.