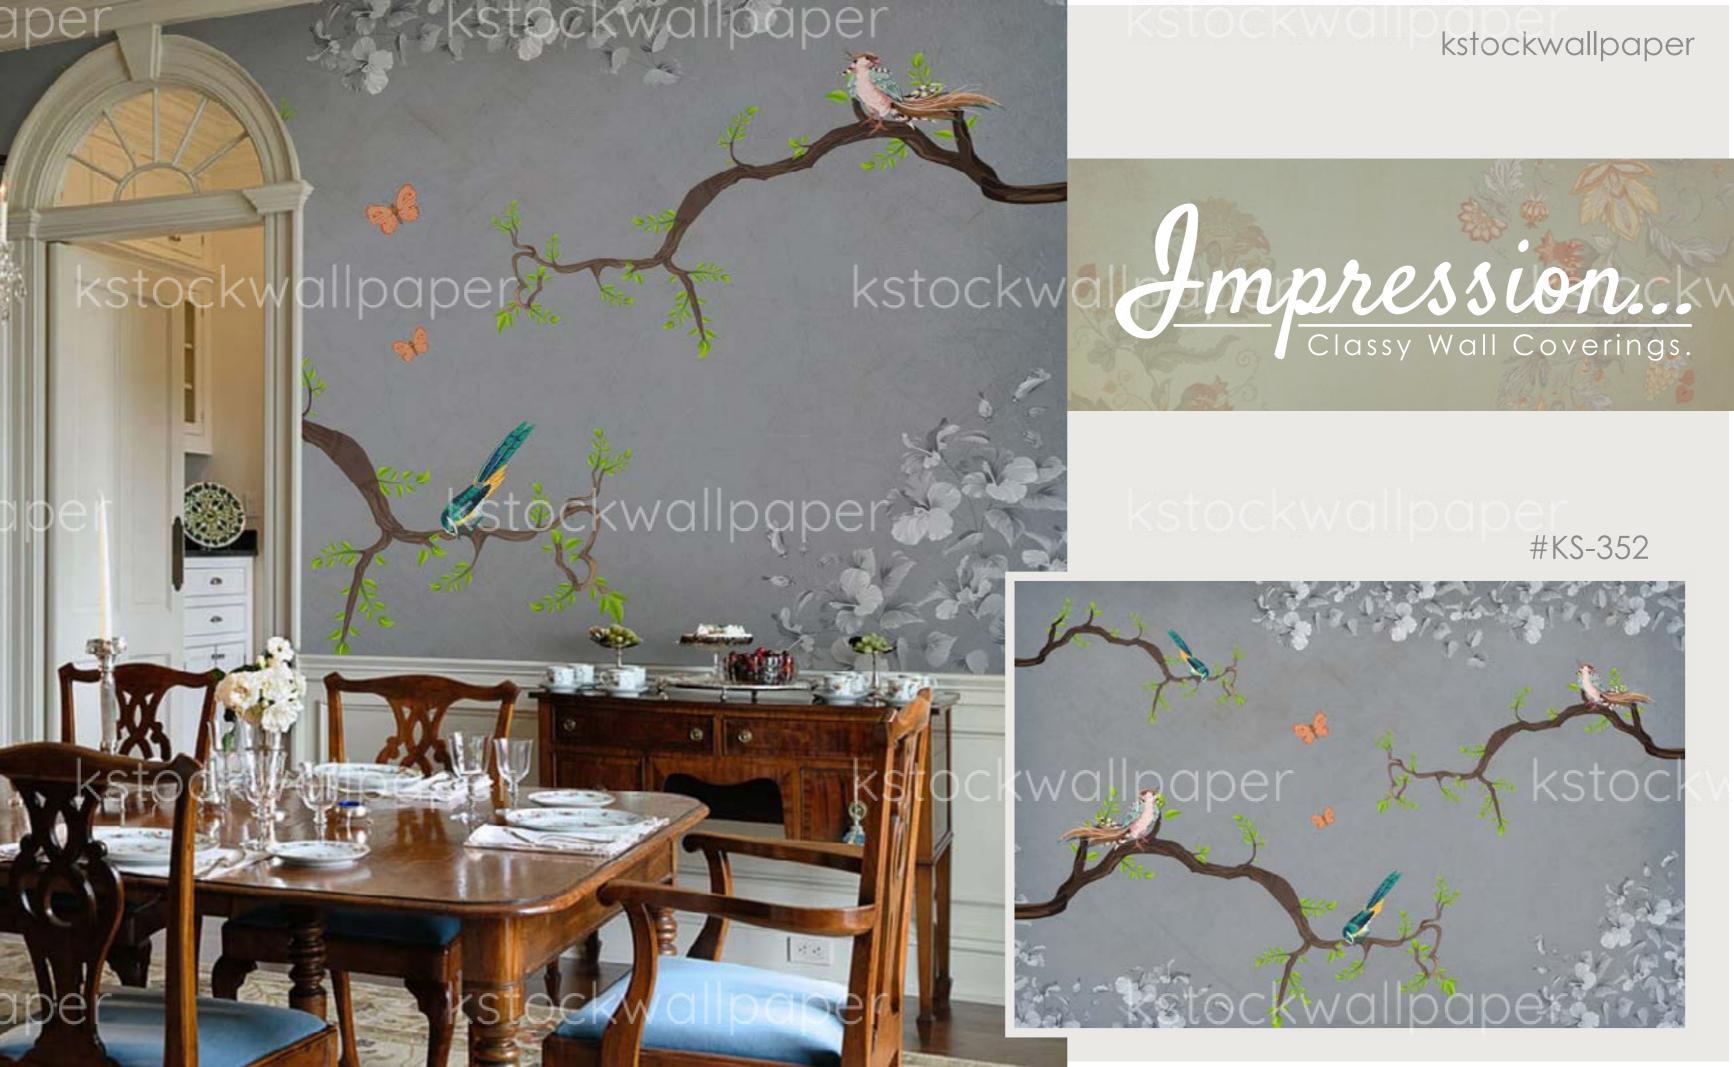

## give your walls a meaning

Individual expressions: Sometimes it is an impressive visual, sometimes silent and sensitive, it is a statement that is worth sounding. Attitudes come with multiple facets, that diversity is reflected to the new collection by **Karan and Kavita Singh, Founders of kstockwallpaper**. **Impression by kstockwallpaper** indicates who you are. They express what words can not say. They have individual rhythms and adapt to your life.

Impression by kstockwallpaper offer new possibilities to shape an ambience as unique as the people who live in it. As personal as a favorite song, influencing the emotions in the room.

Dominant, dreamy, playful or noble: **Impression by kstockwallpaper** creates a stage for what happens in a specific space. They create atmosphere, in private as well as in public areas. The images in this series offer completely new design and optical possibilities for changing the structure of a given architecture.