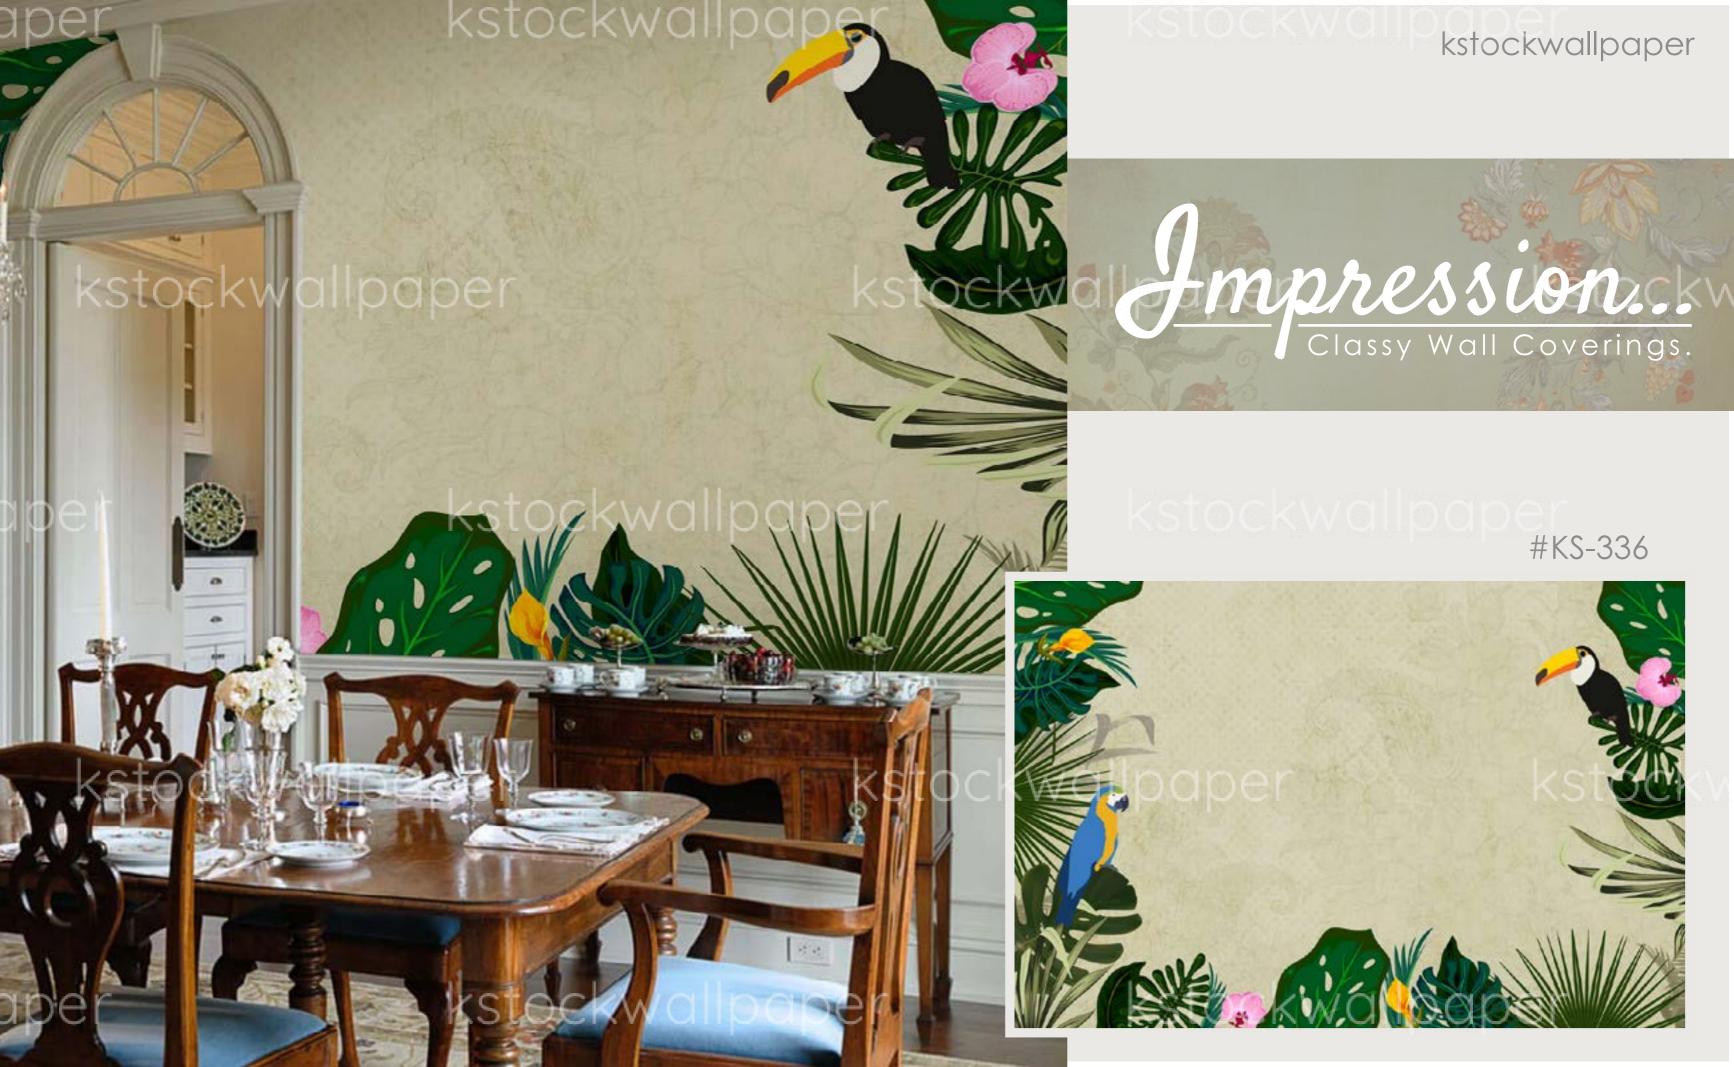

## give your walls a meaning

Individual expressions: Sometimes it is an impressive visual, sometimes silent and sensitive, it is a statement that is worth sounding. Attitudes come with multiple facets, that diversity is reflected to the new collection by **Karan and Kavita Singh, Founders of kstockwallpaper**. **Impression by kstockwallpaper** indicates who you are. They express what words can not say. They have individual rhythms and adapt to your life.

Impression by kstockwallpaper offer new possibilities to shape an ambience as unique as the people who live in it. As personal as a favorite song, influencing the emotions in the room.

Dominant, dreamy, playful or noble: **Impression by kstockwallpaper** creates a stage for what happens in a specific space. They create atmosphere, in private as well as in public areas. The images in this series offer completely new design and optical possibilities for changing the structure of a given architecture.