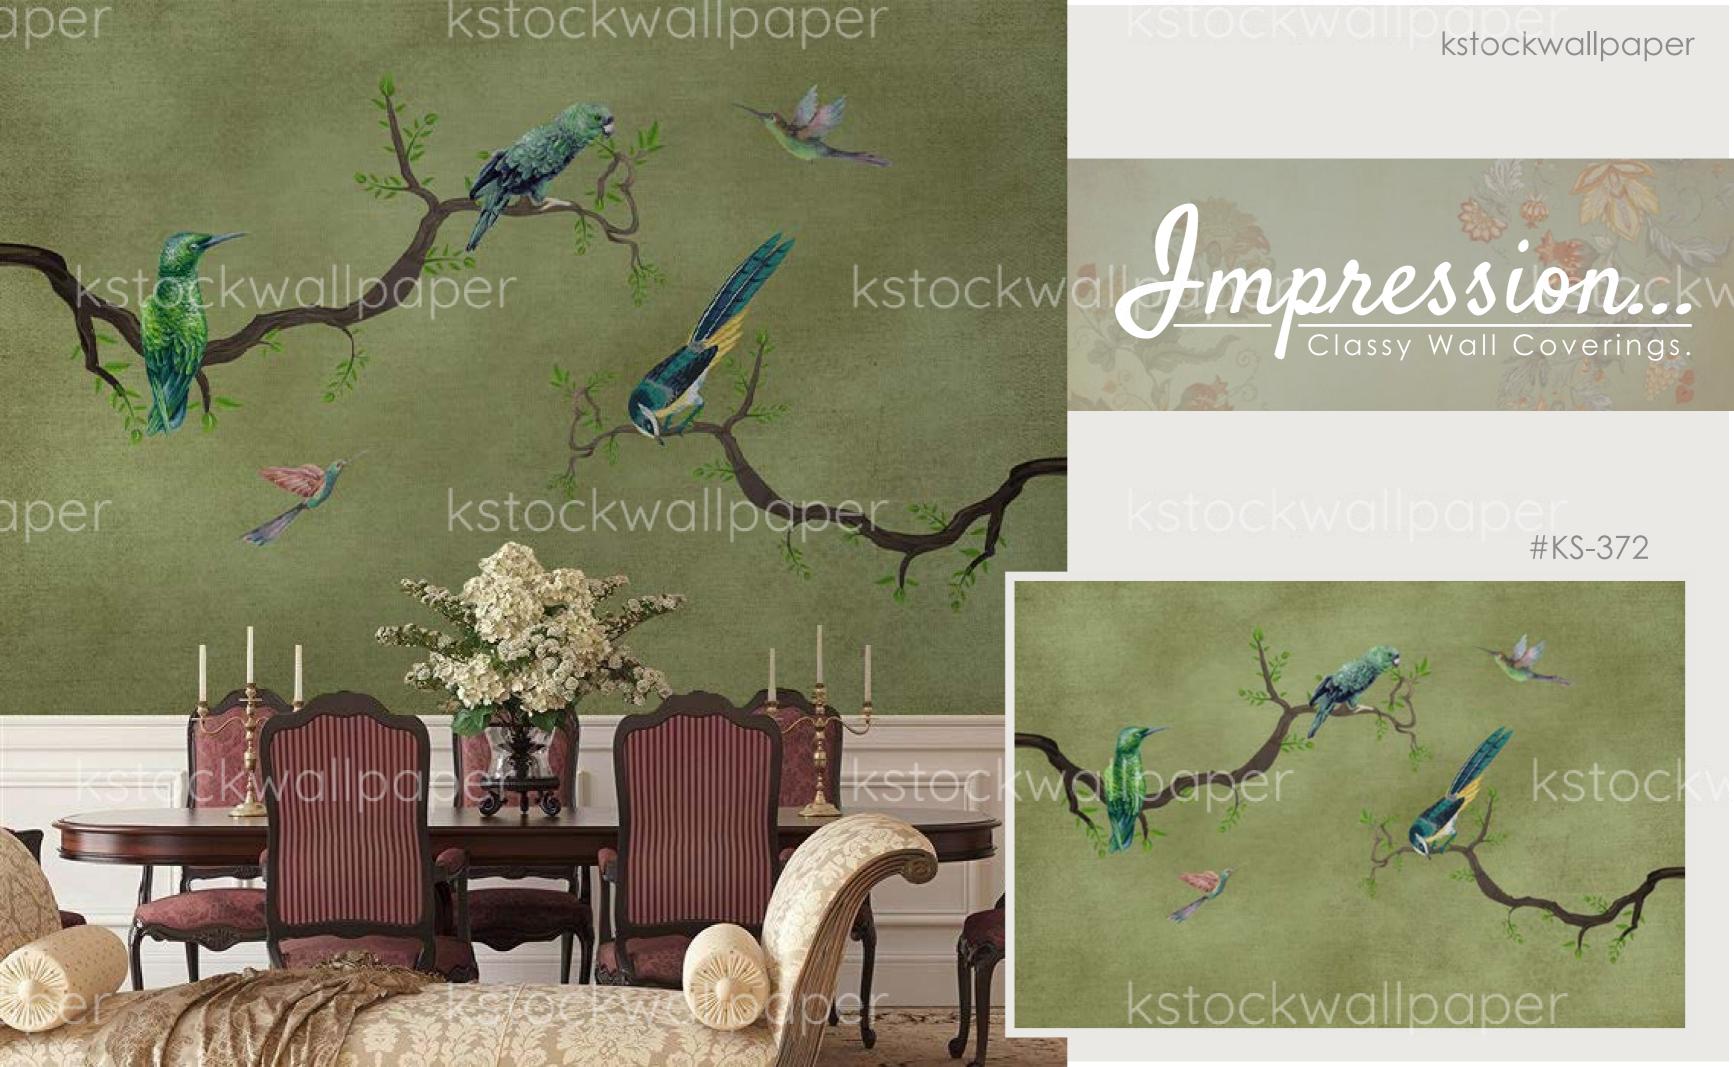

## give your walls a meaning

Individual expressions: Sometimes it is an impressive visual, sometimes silent and sensitive, it is a statement that is worth sounding. Attitudes come with multiple facets, that diversity is reflected to the new collection by **Karan and Kavita Singh, Founders of kstockwallpaper**. **Impression by kstockwallpaper** indicates who you are. They express what words can not say. They have individual rhythms and adapt to your life.

Impression by kstockwallpaper offer new possibilities to shape an ambience as unique as the people who live in it. As personal as a favorite song, influencing the emotions in the room.

Dominant, dreamy, playful or noble: **Impression by kstockwallpaper** creates a stage for what happens in a specific space. They create atmosphere, in private as well as in public areas. The images in this series offer completely new design and optical possibilities for changing the structure of a given architecture.