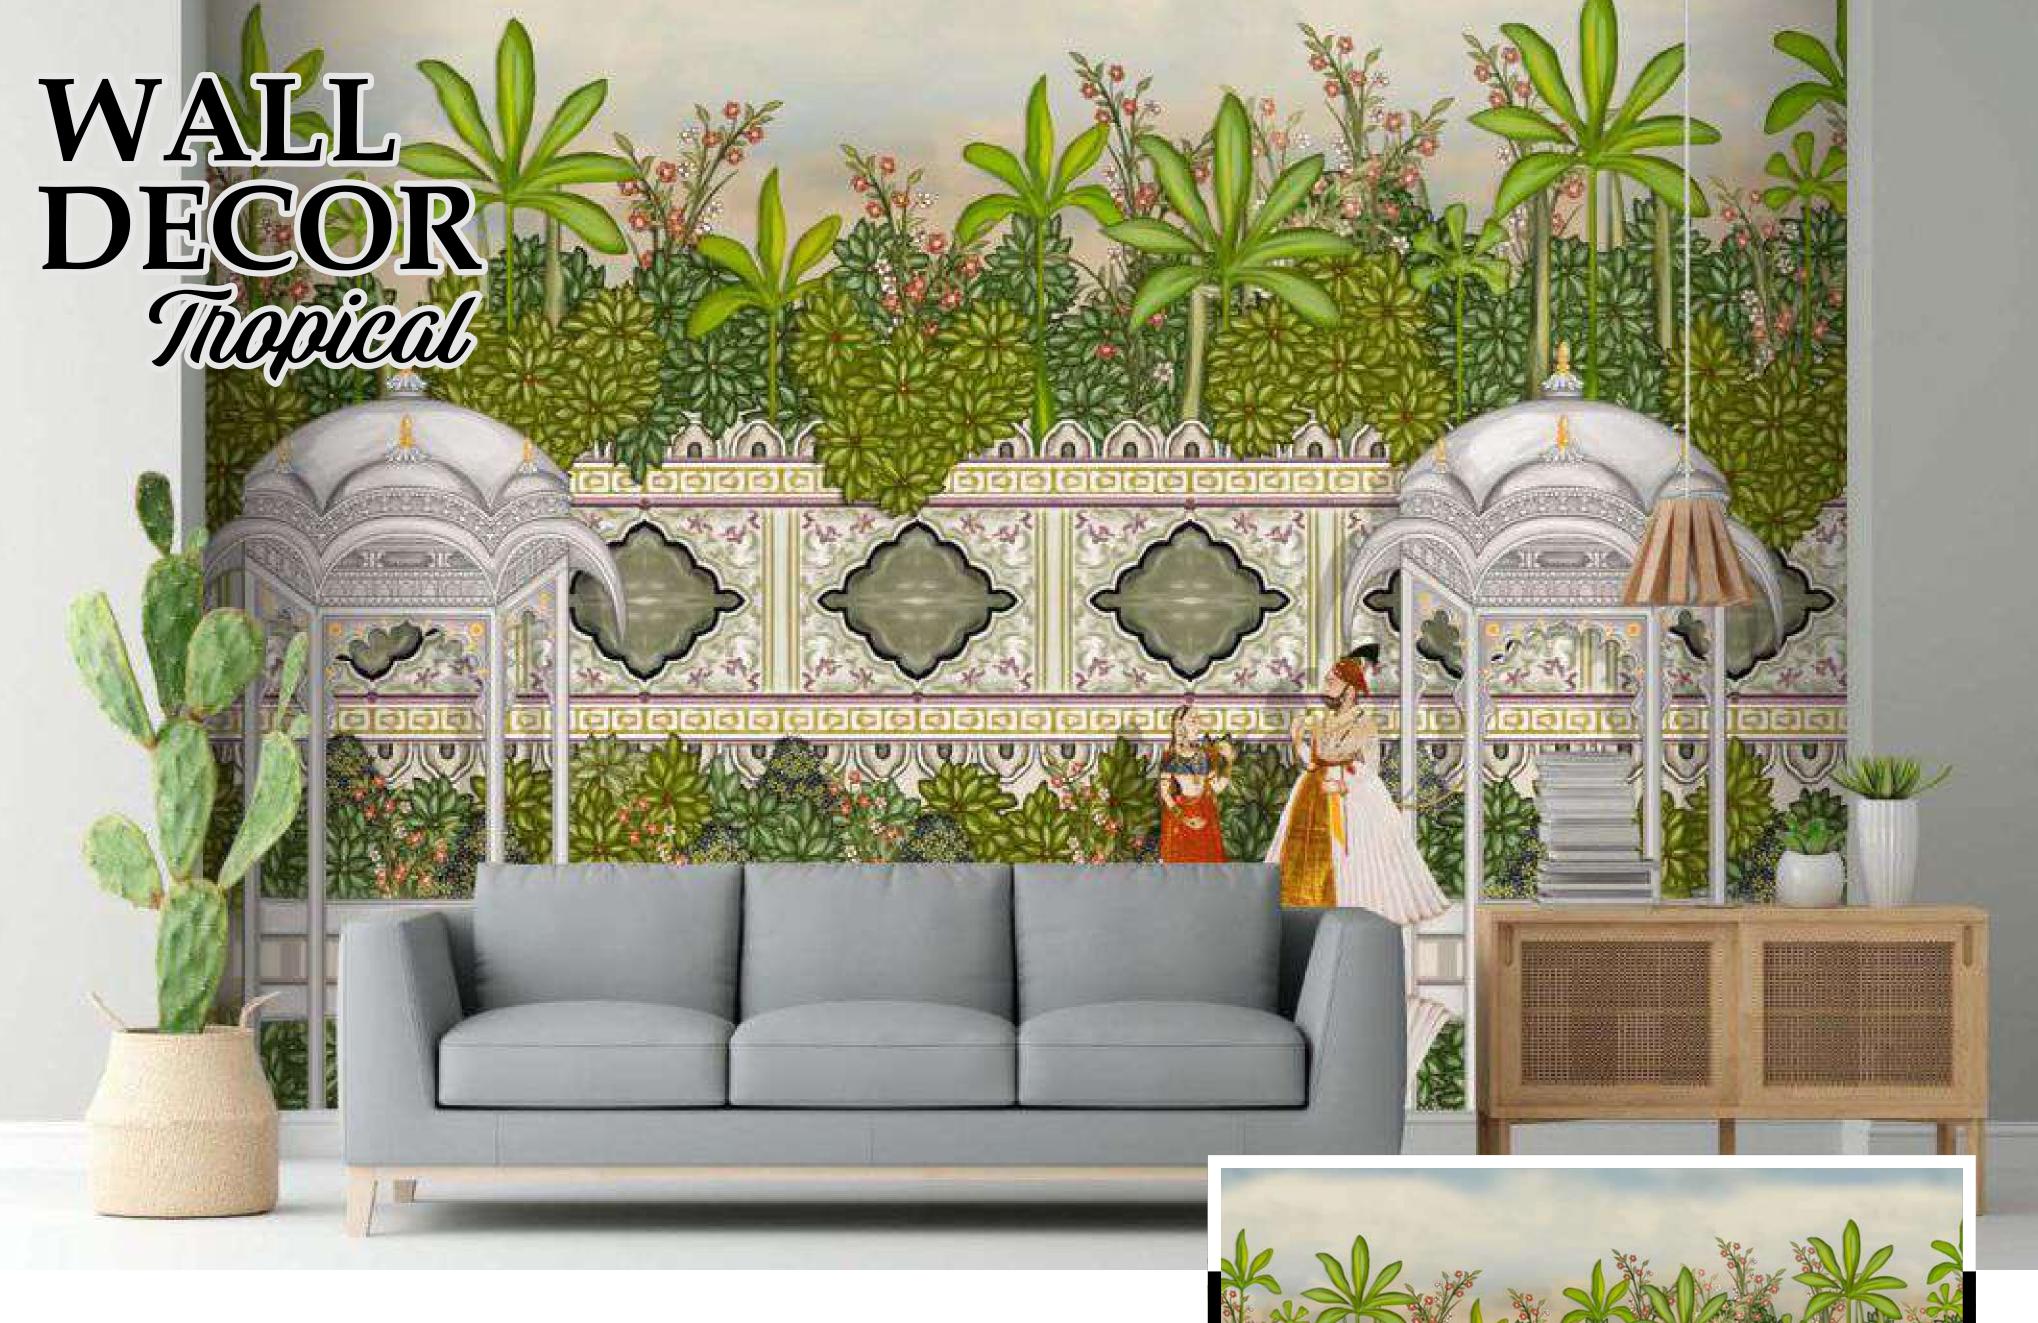

your interior to get the perfect look.

Original print may slightly differ from the priview above.



20

# Note:

Designs are customiszable as per your wall dimensions.

Colour can be manipulated in respect to your interior to get the perfect look.



Designs are customiszable as per your wall dimensions.

Colour can be manipulated in respect to your interior to get the perfect look.

Original print may slightly differ from the priview above.



22

# Note:

Designs are customiszable as per your wall dimensions.

Colour can be manipulated in respect to your interior to get the perfect look.



Designs are customiszable as per your wall dimensions.

Colour can be manipulated in respect to your interior to get the perfect look.

Original print may slightly differ from the priview above.





Designs are customiszable as per your wall dimensions.

Colour can be manipulated in respect to your interior to get the perfect look.

Original print may slightly differ from the priview above.



TP-26

## Note:

Designs are customiszable as per your wall dimensions.

Colour can be manipulated in respect to your interior to get the perfect look.



Designs are customiszable as per your wall dimensions.

Colour can be manipulated in respect to your interior to get the perfect look.

Original print may slightly differ from the priview above.

FP-27



28

### Note:

Designs are customiszable as per your wall dimensions.

Colour can be manipulated in respect to your interior to get the perfect look.



Designs are customiszable as per your wall dimensions.

Colour can be manipulated in re