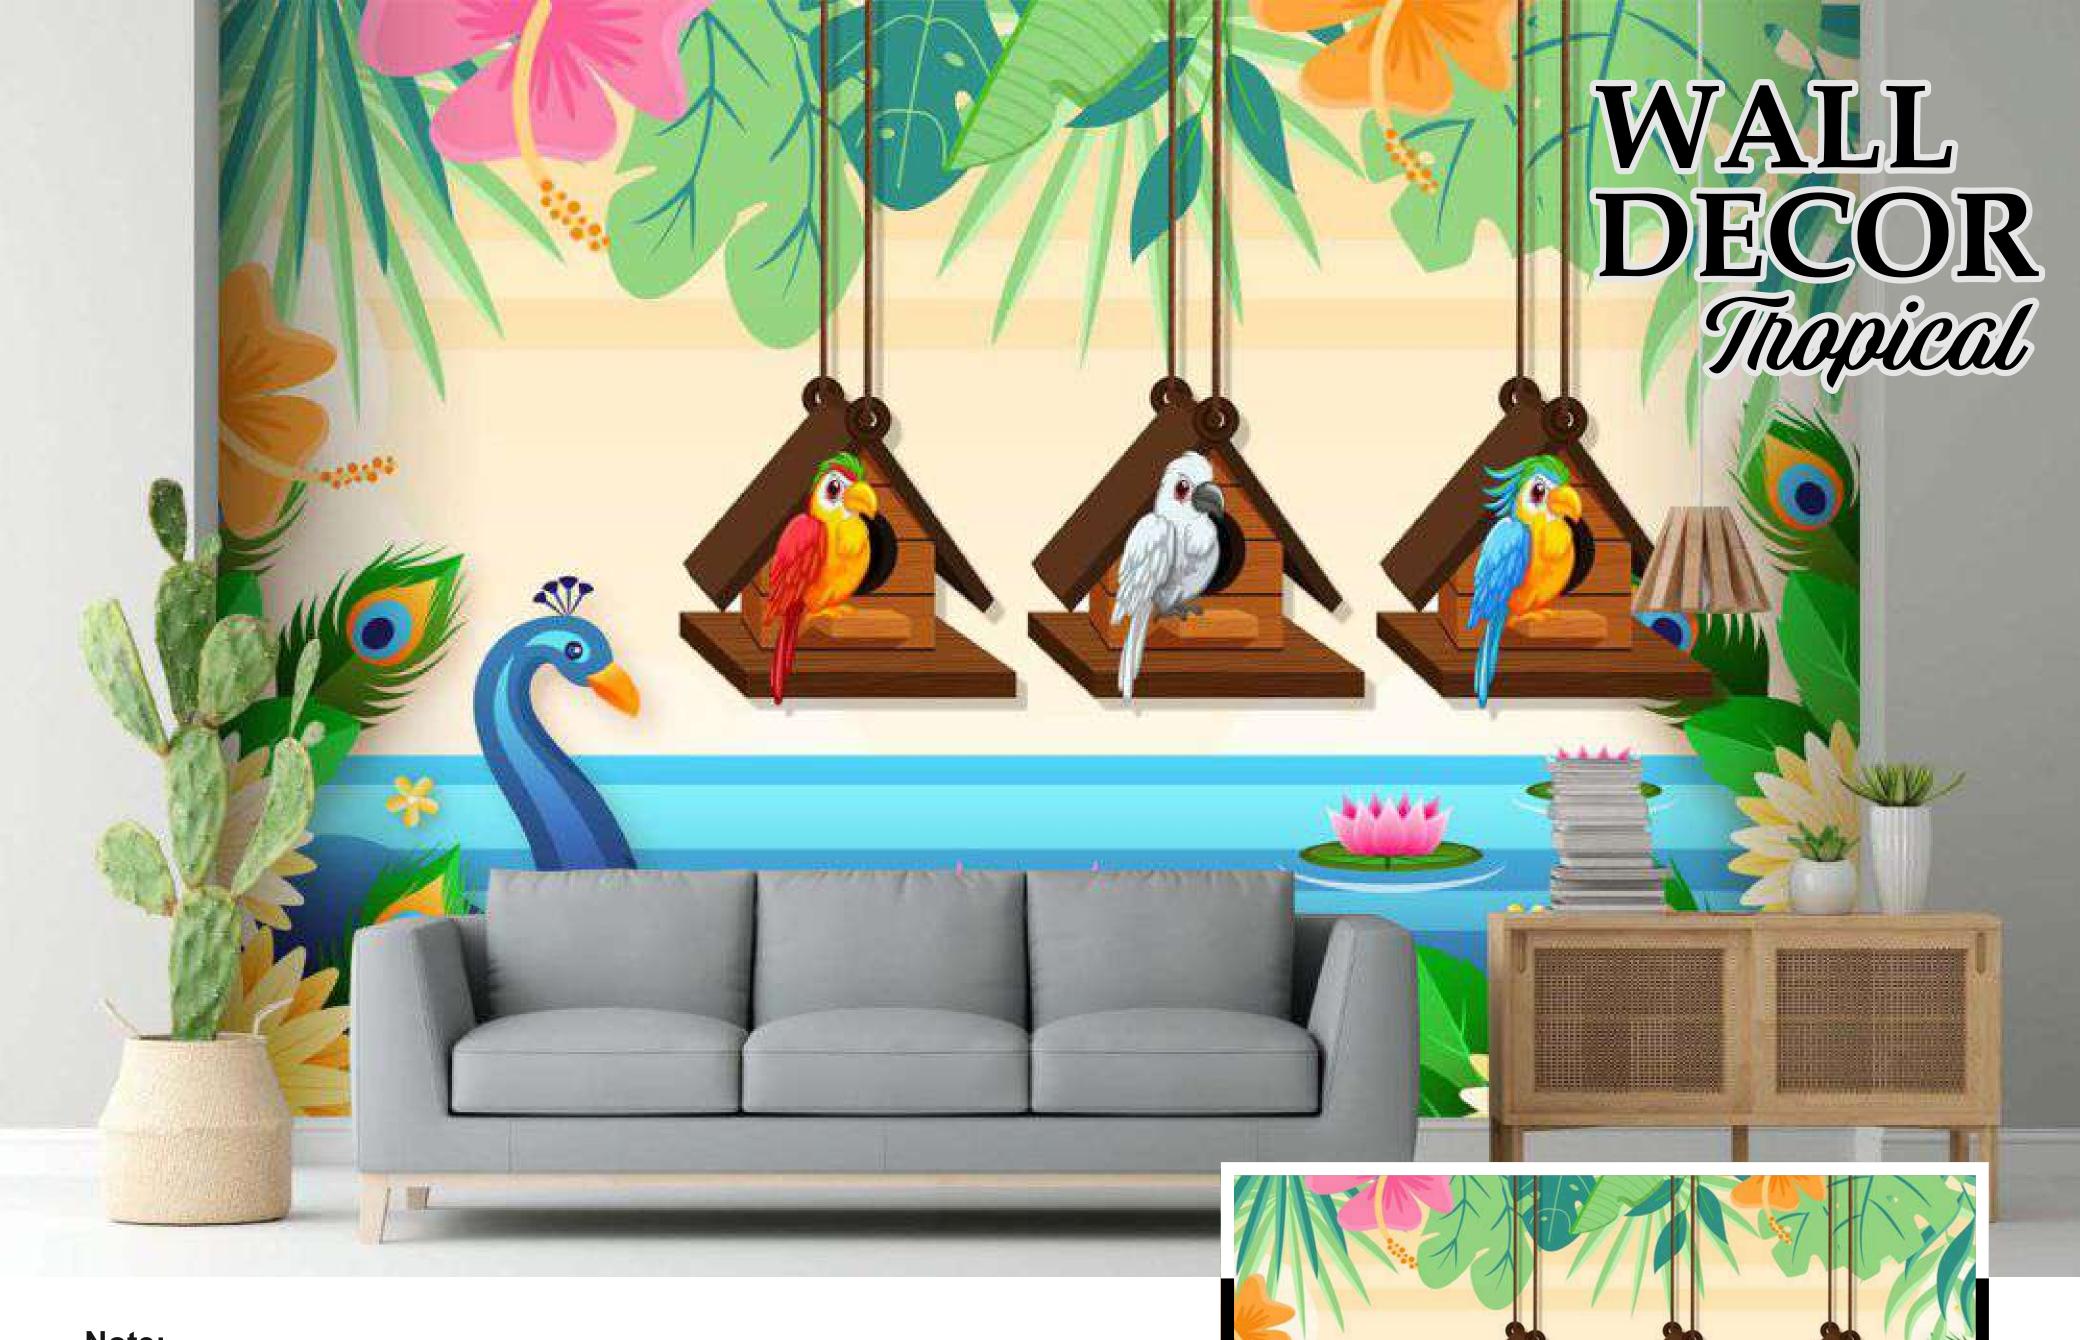

90-

Designs are customiszable as per your wall dimensions.

Colour can be manipulated in respect to your interior to get the perfect look.

priview above.

Designs are customiszable as per your wall dimensions.