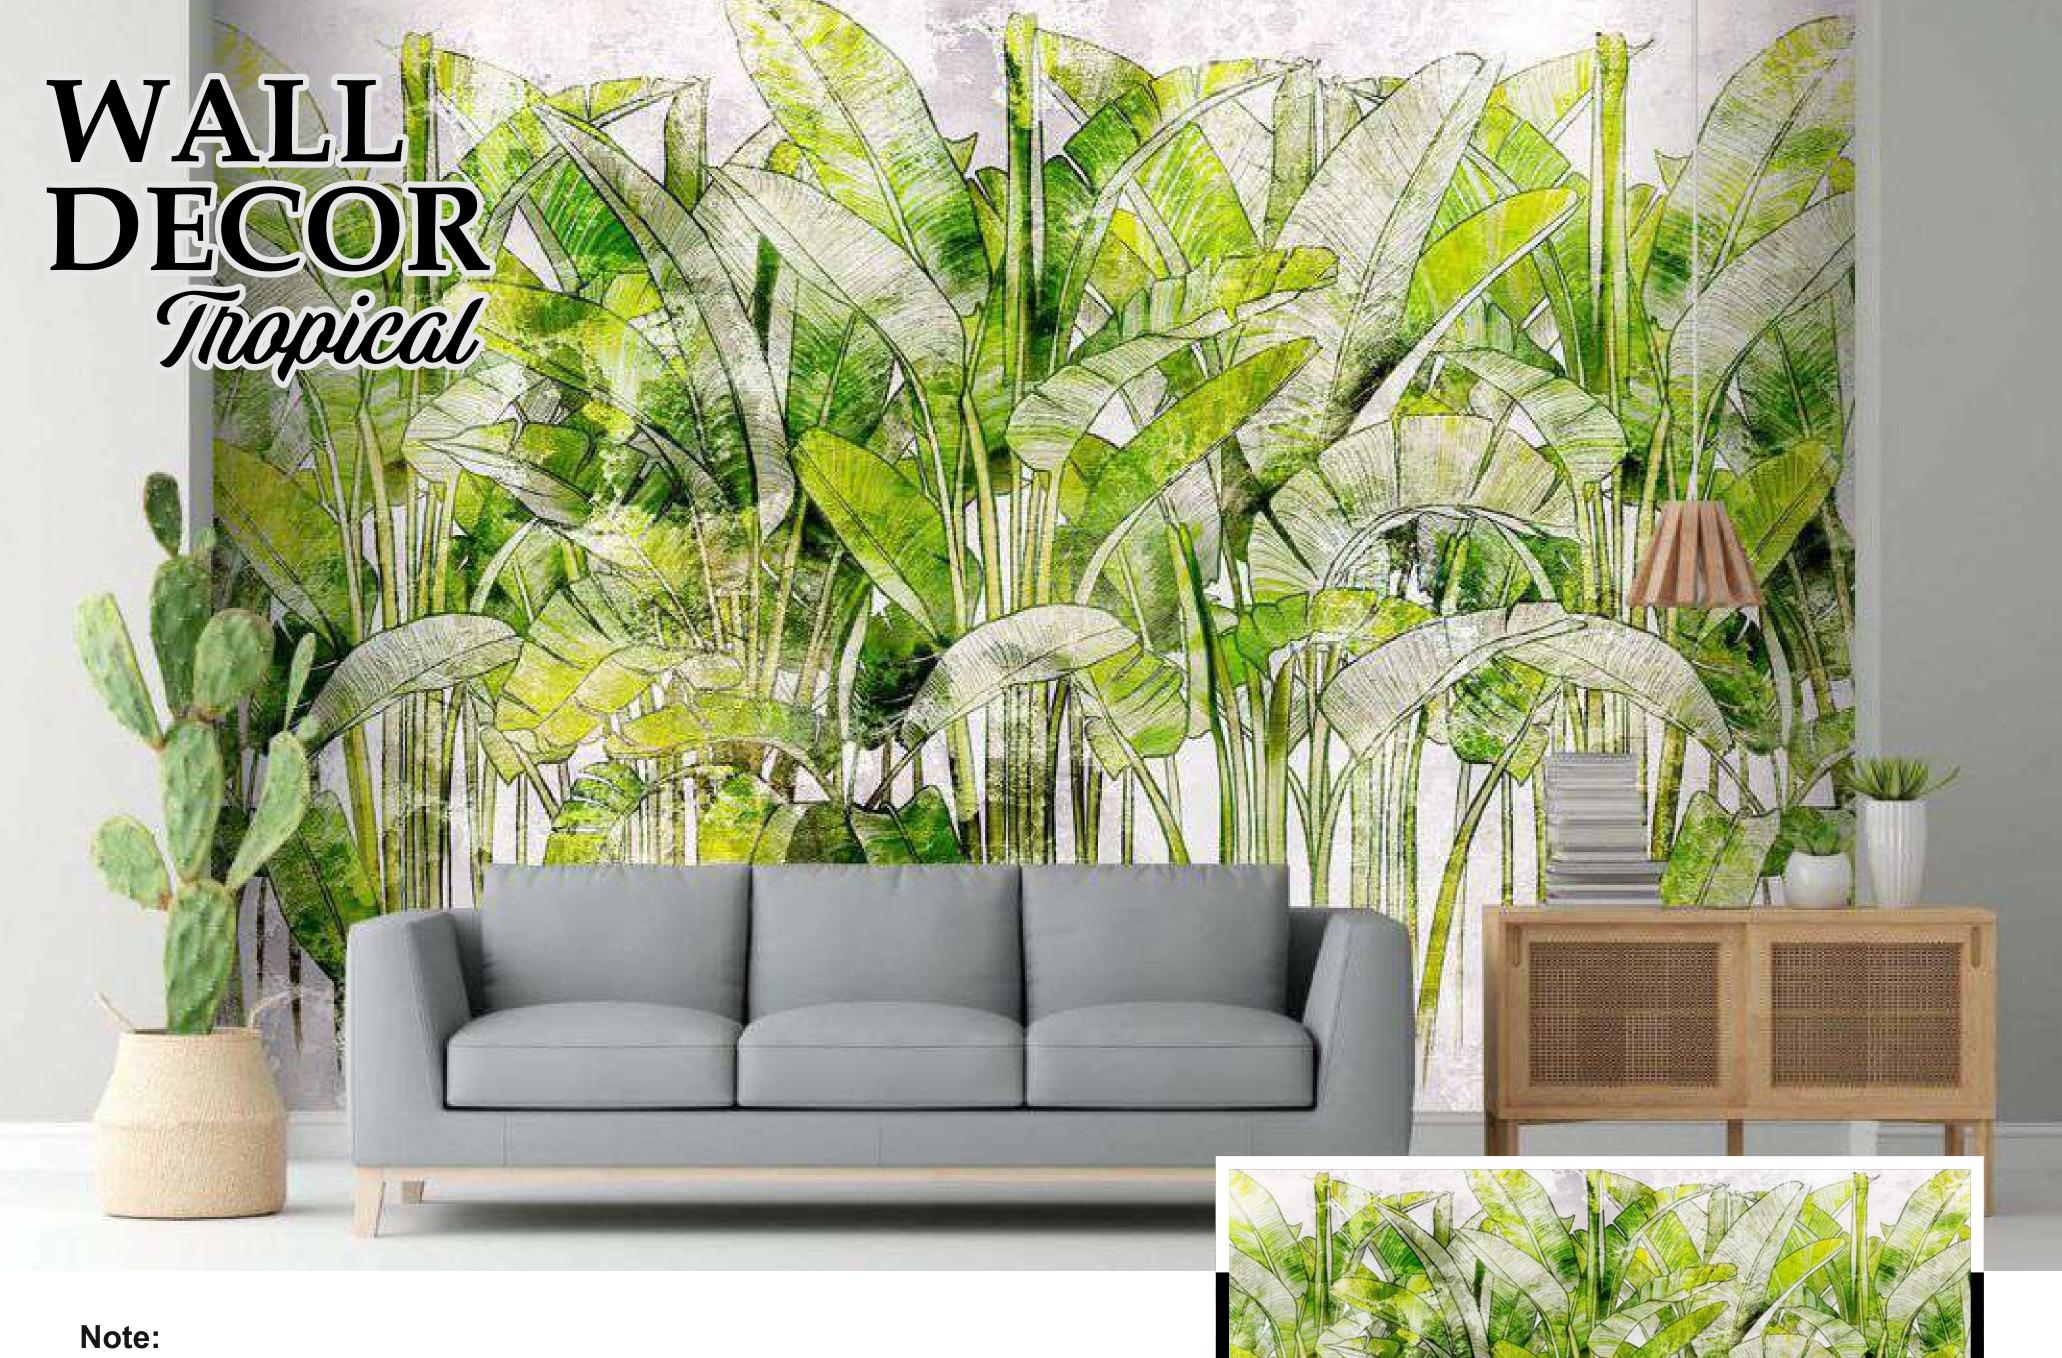

Colour can be manipulated in respect to your interior to get the perfect look.

-02

your wall dimensions.

Colour can be manipulated in respect to your interior to get the perfect look.

Designs are customiszable as per your wall dimensions.