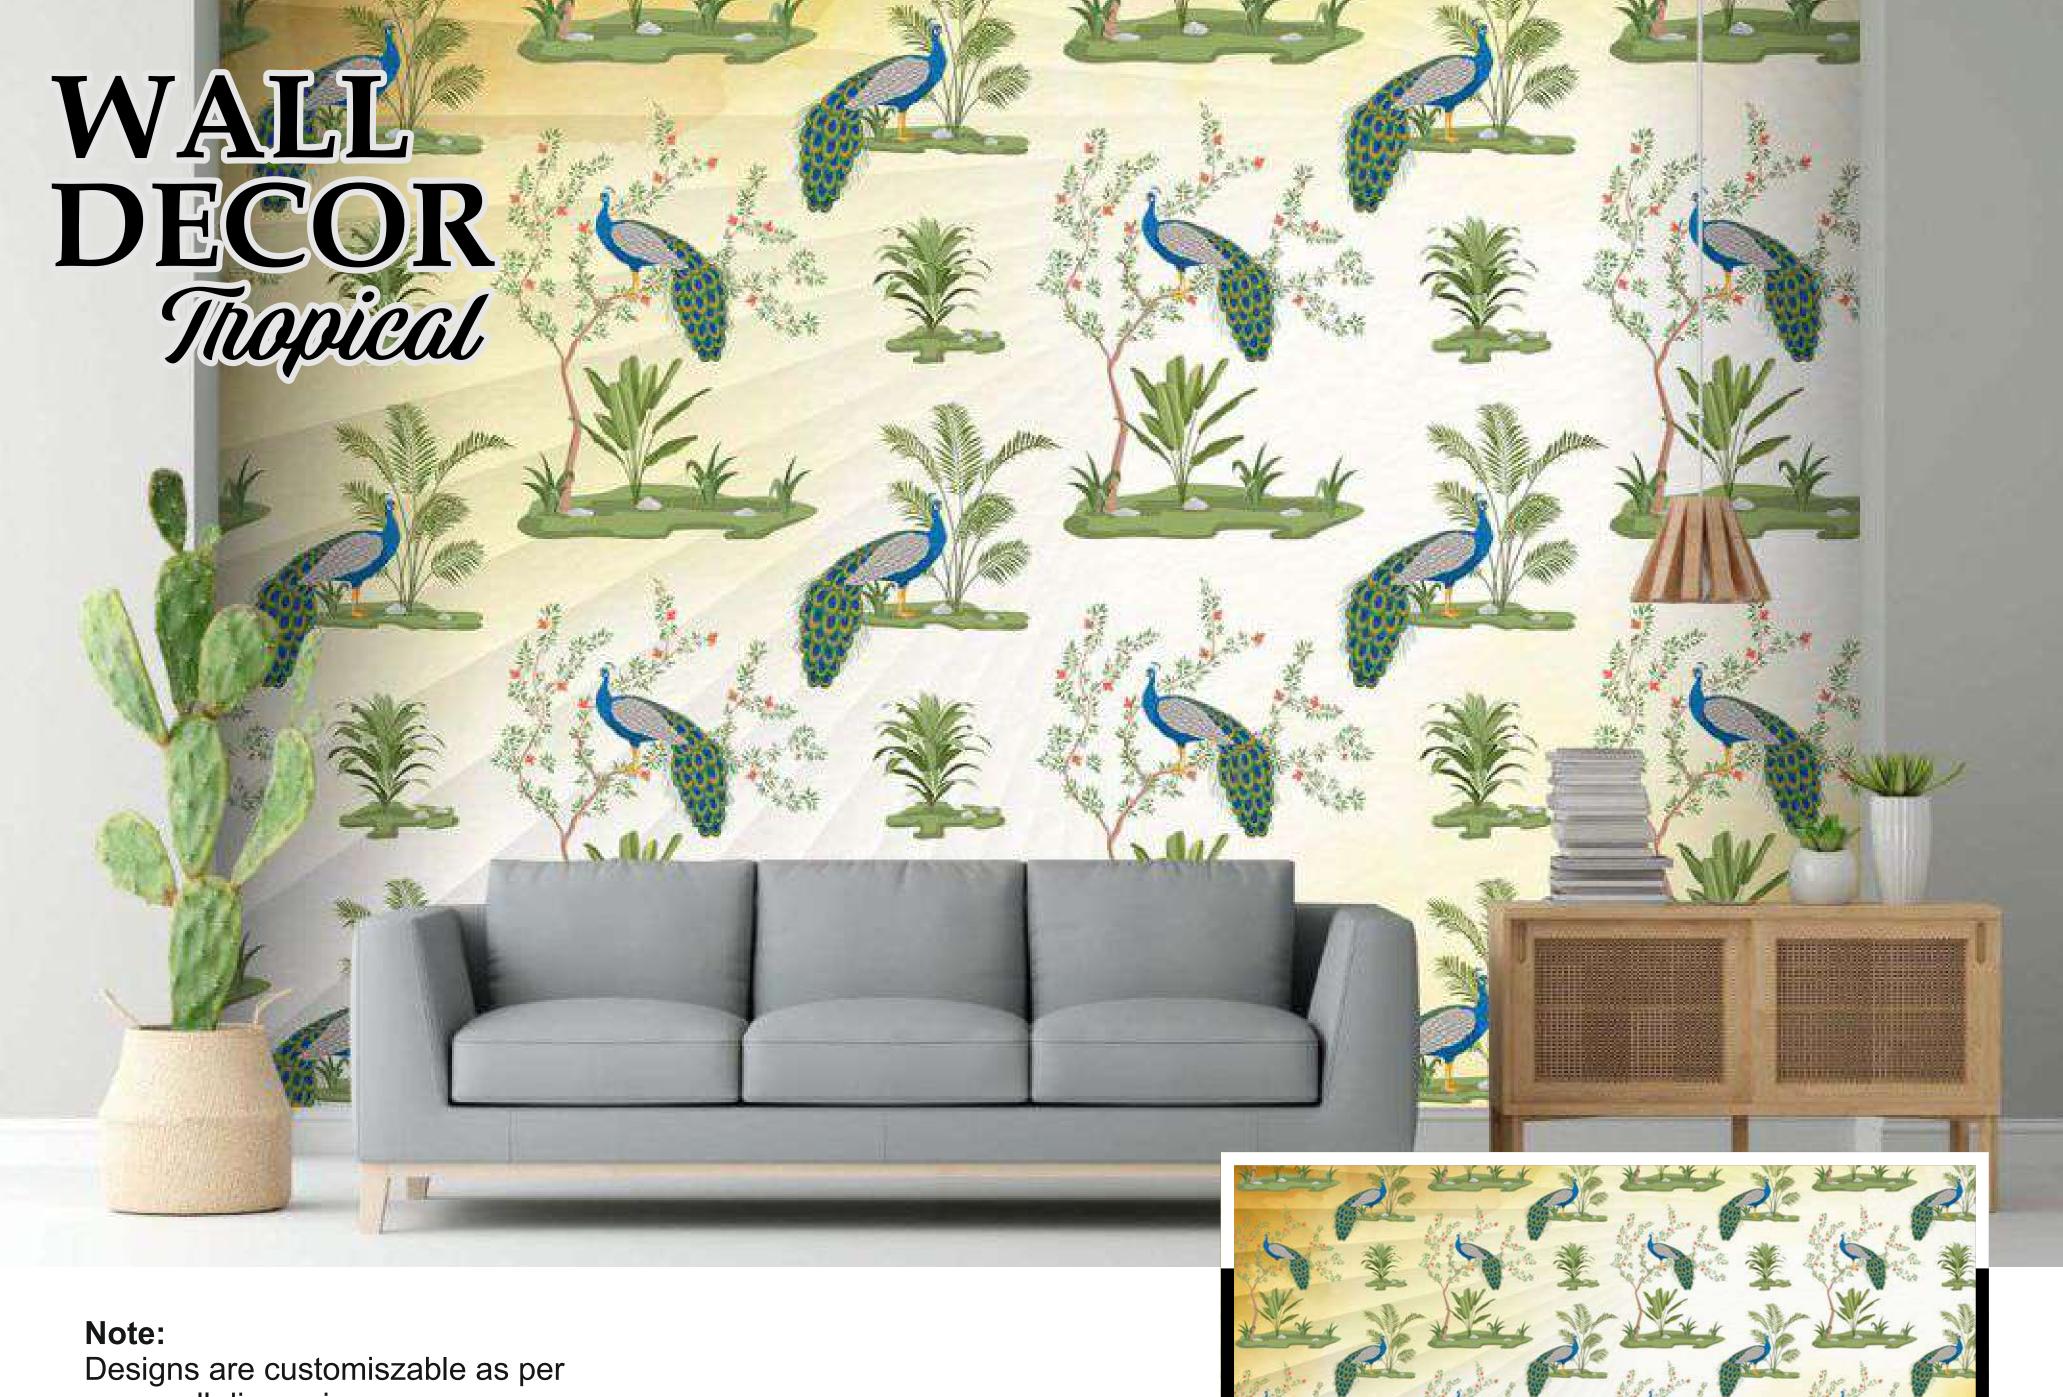

Colour can be manipulated in respect to your interior to get the perfect look.

-02

your wall dimensions.

Colour can be manipulated in respect to your interior to get the perfect look.

Designs are customiszable as per your wall dimensions.