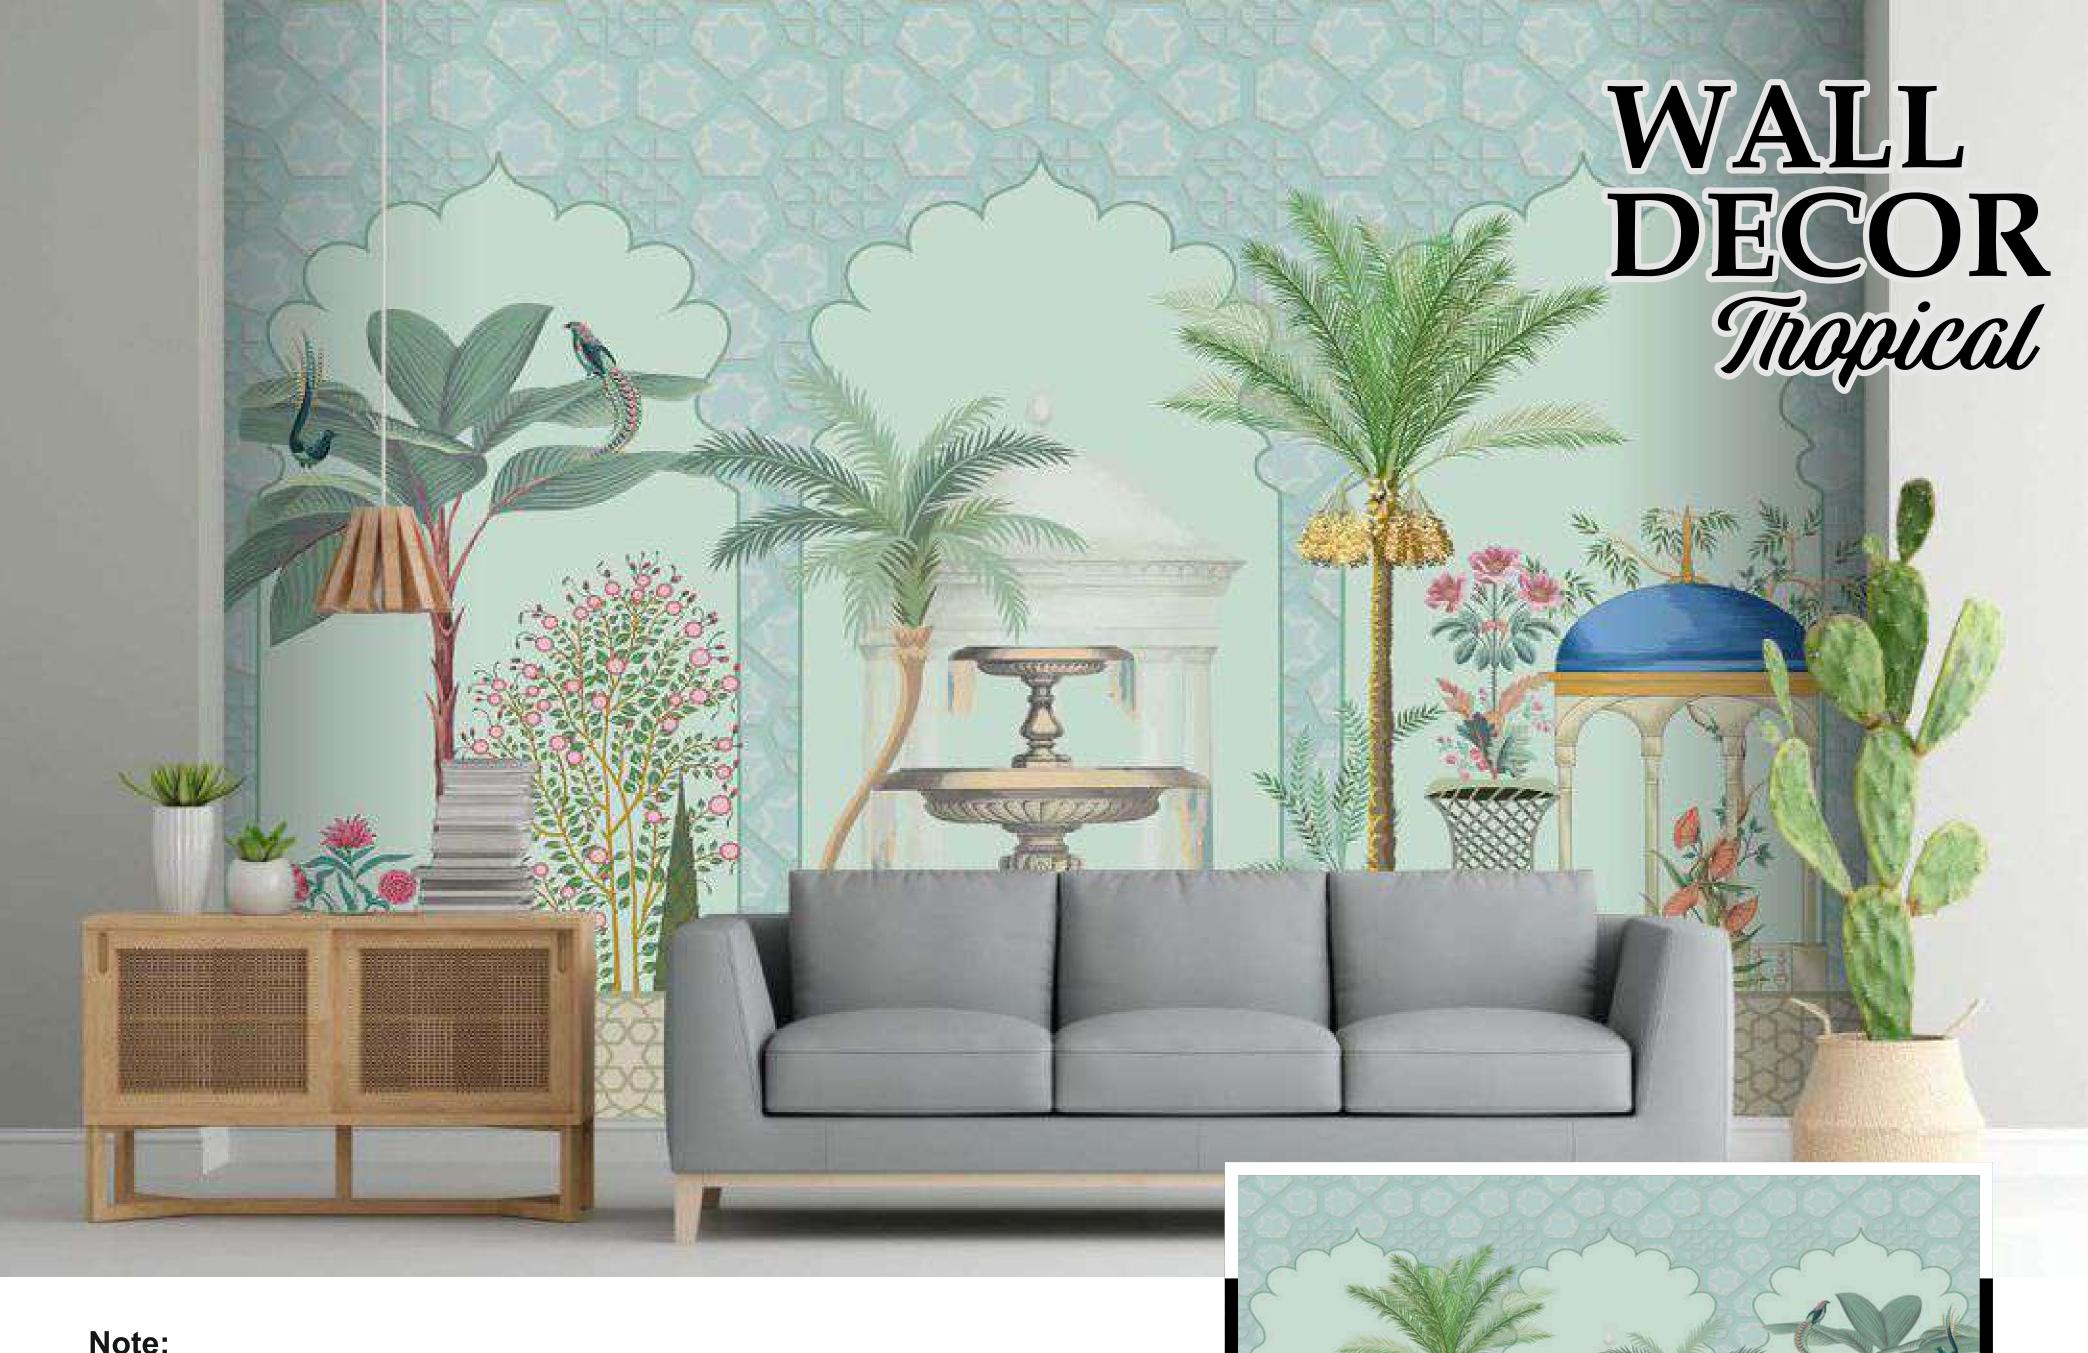

Colour can be manipulated in respect to your interior to get the perfect look.

Original print may slightly differ from the priview above.

TP-09

Designs are customiszable as per your wall dimensions.

Colour can be manipulated in respect to your interior to get the perfect look.

Designs are customiszable as per your wall dimensions.

Colour can be manipulated in respect to your interior to get the perfect look.

Colour can be manipulated in respect to your interior to get the perfect look.