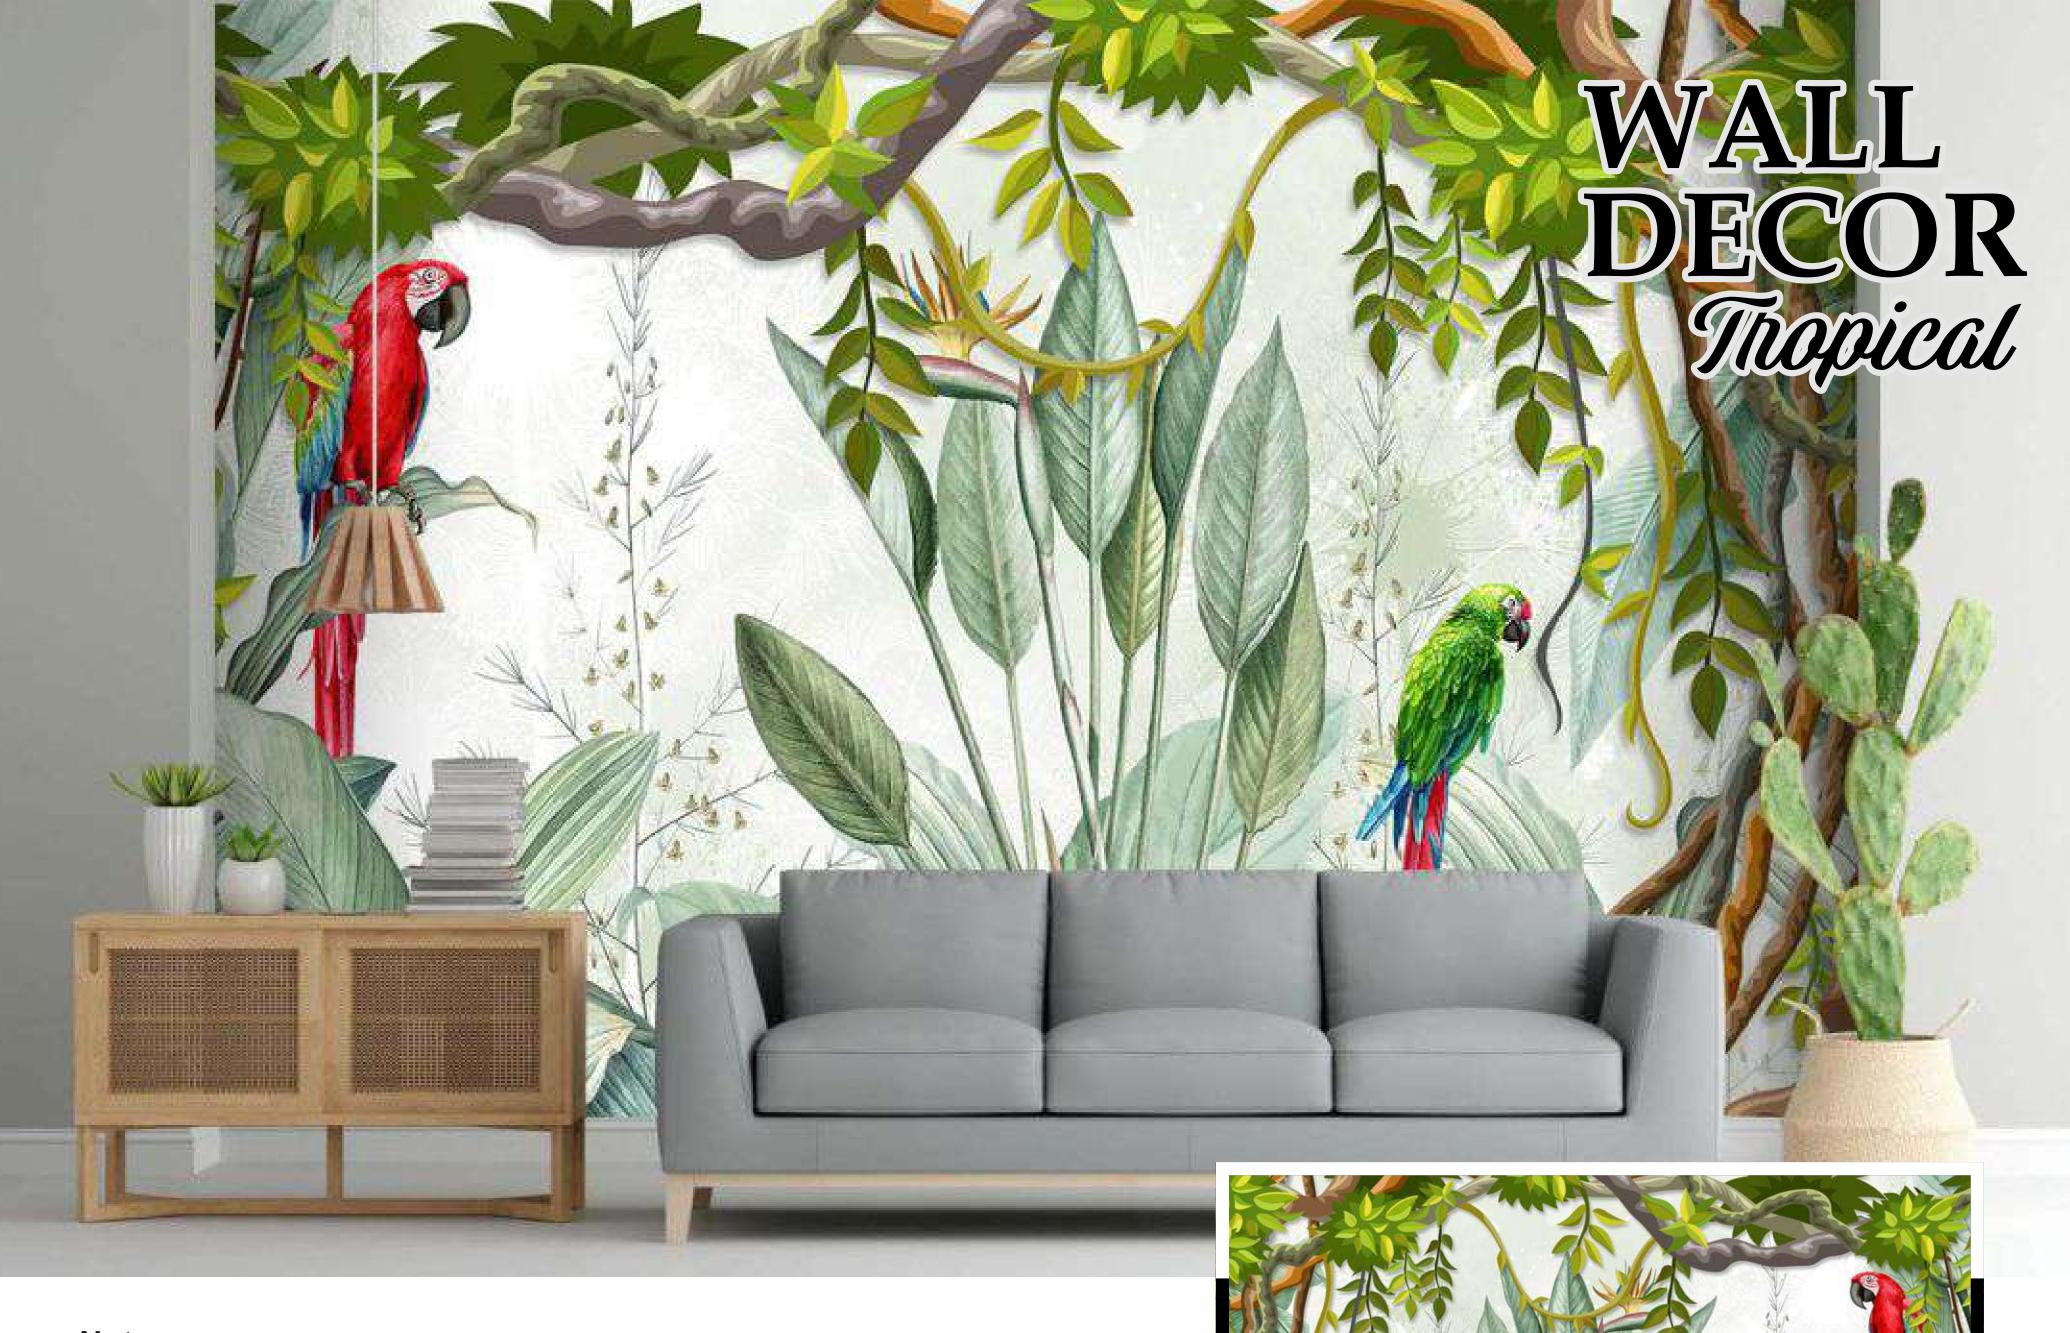

Colour can be manipulated in respect to your interior to get the perfect look.

Original print may slightly differ from the priview above.

Colour can be manipulated in respect to your interior to get the perfect look.