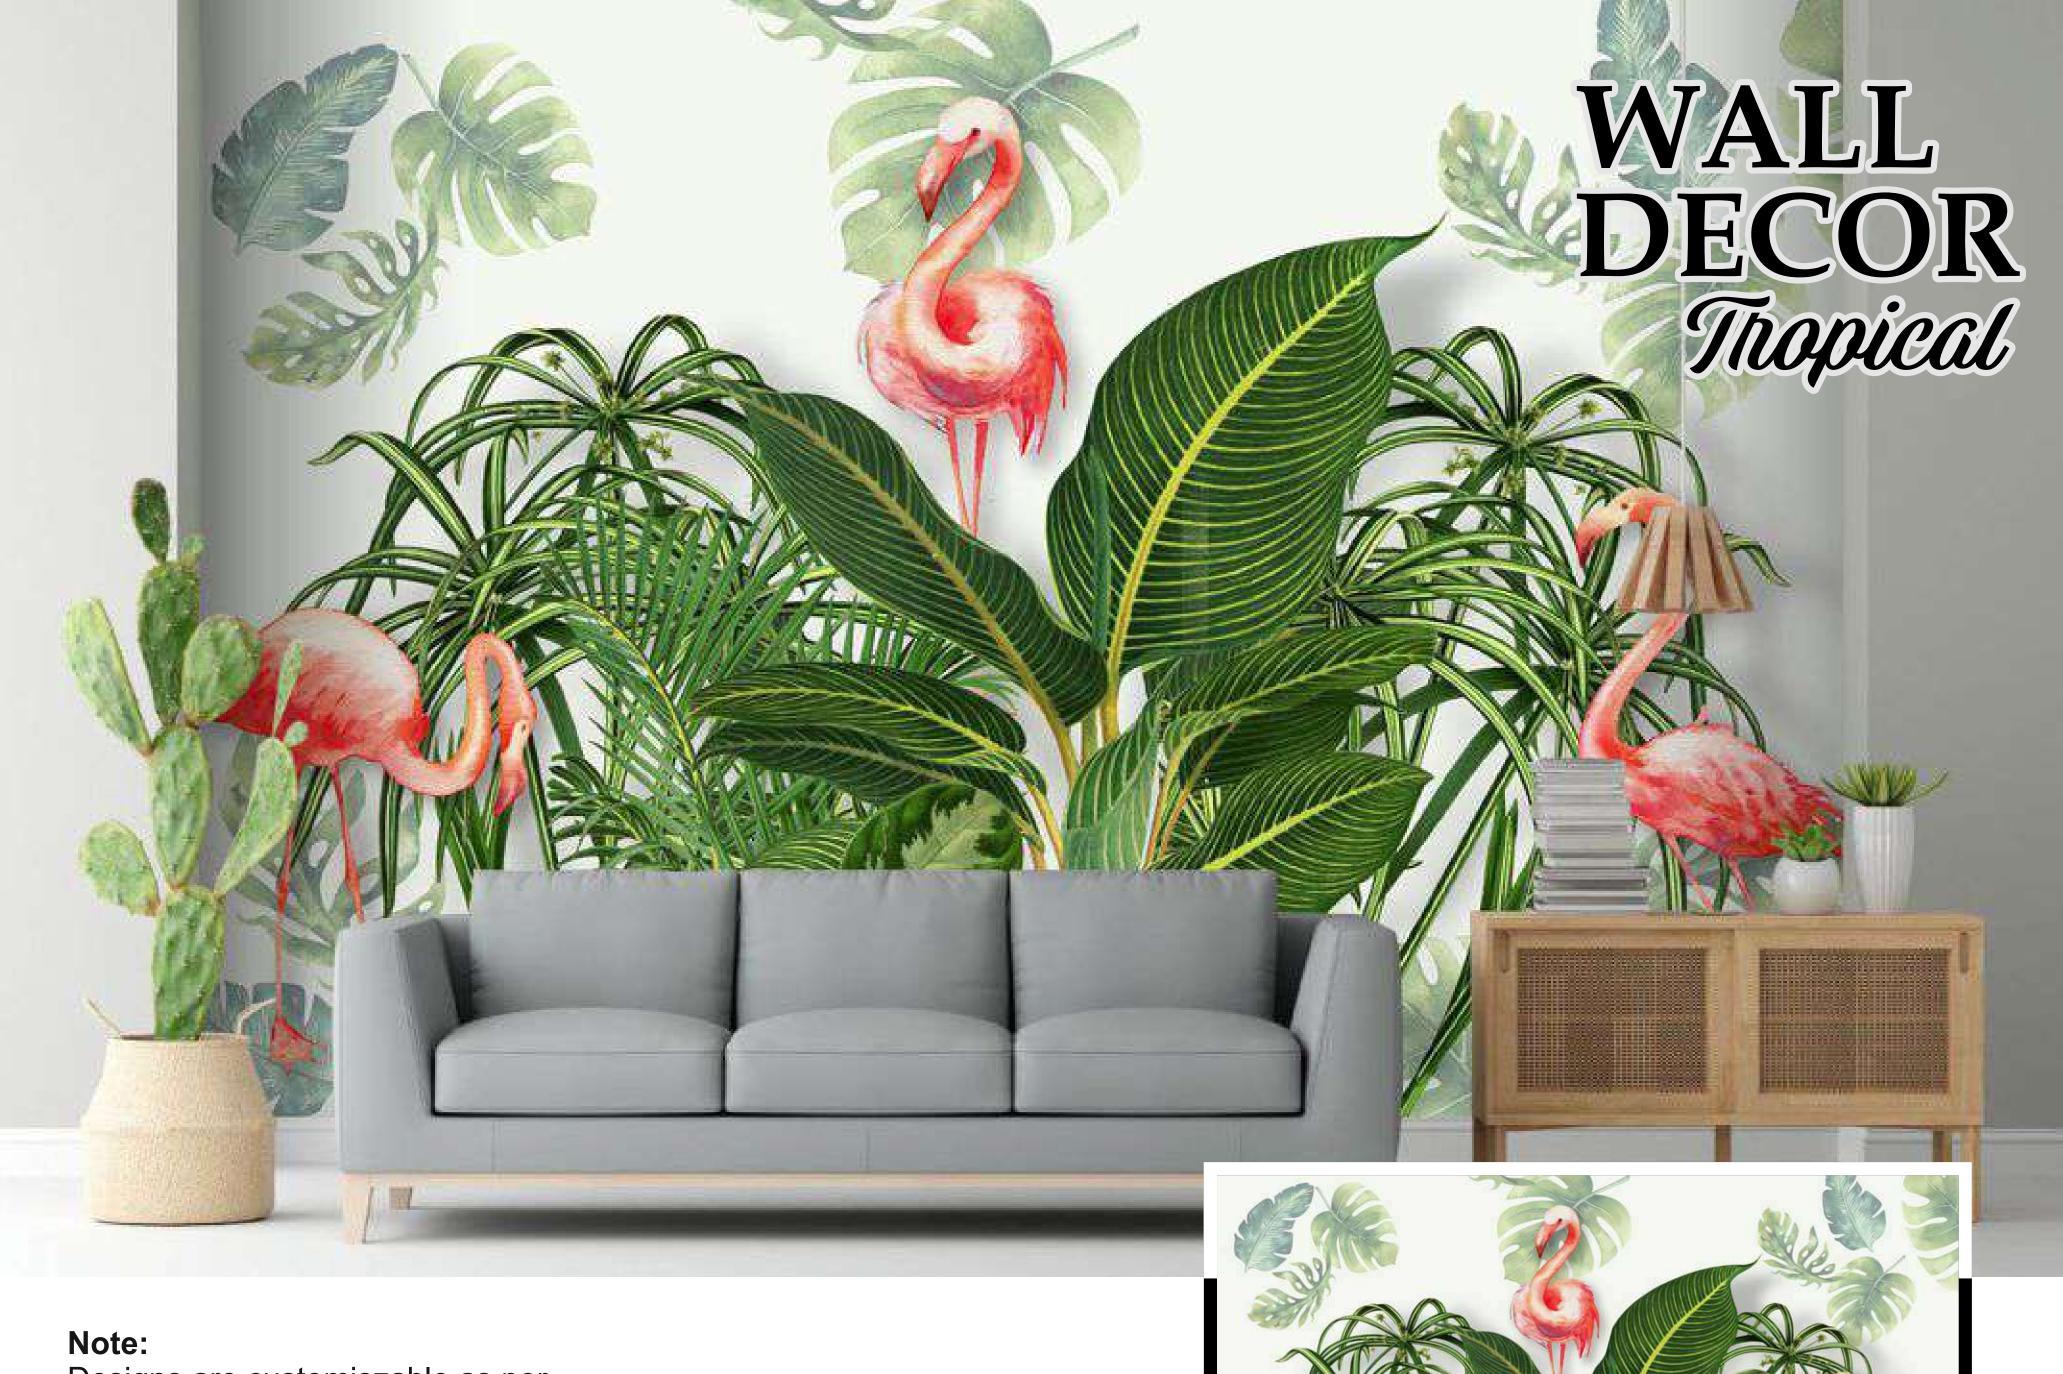

# Note:

Designs are customiszable as per your wall dimensions.

Colour can be manipulated in respect to your interior to get the perfect look.

Designs are customiszable as per your wall dimensions.

Colour can be manipulated in respect to your interior to get the perfect look.