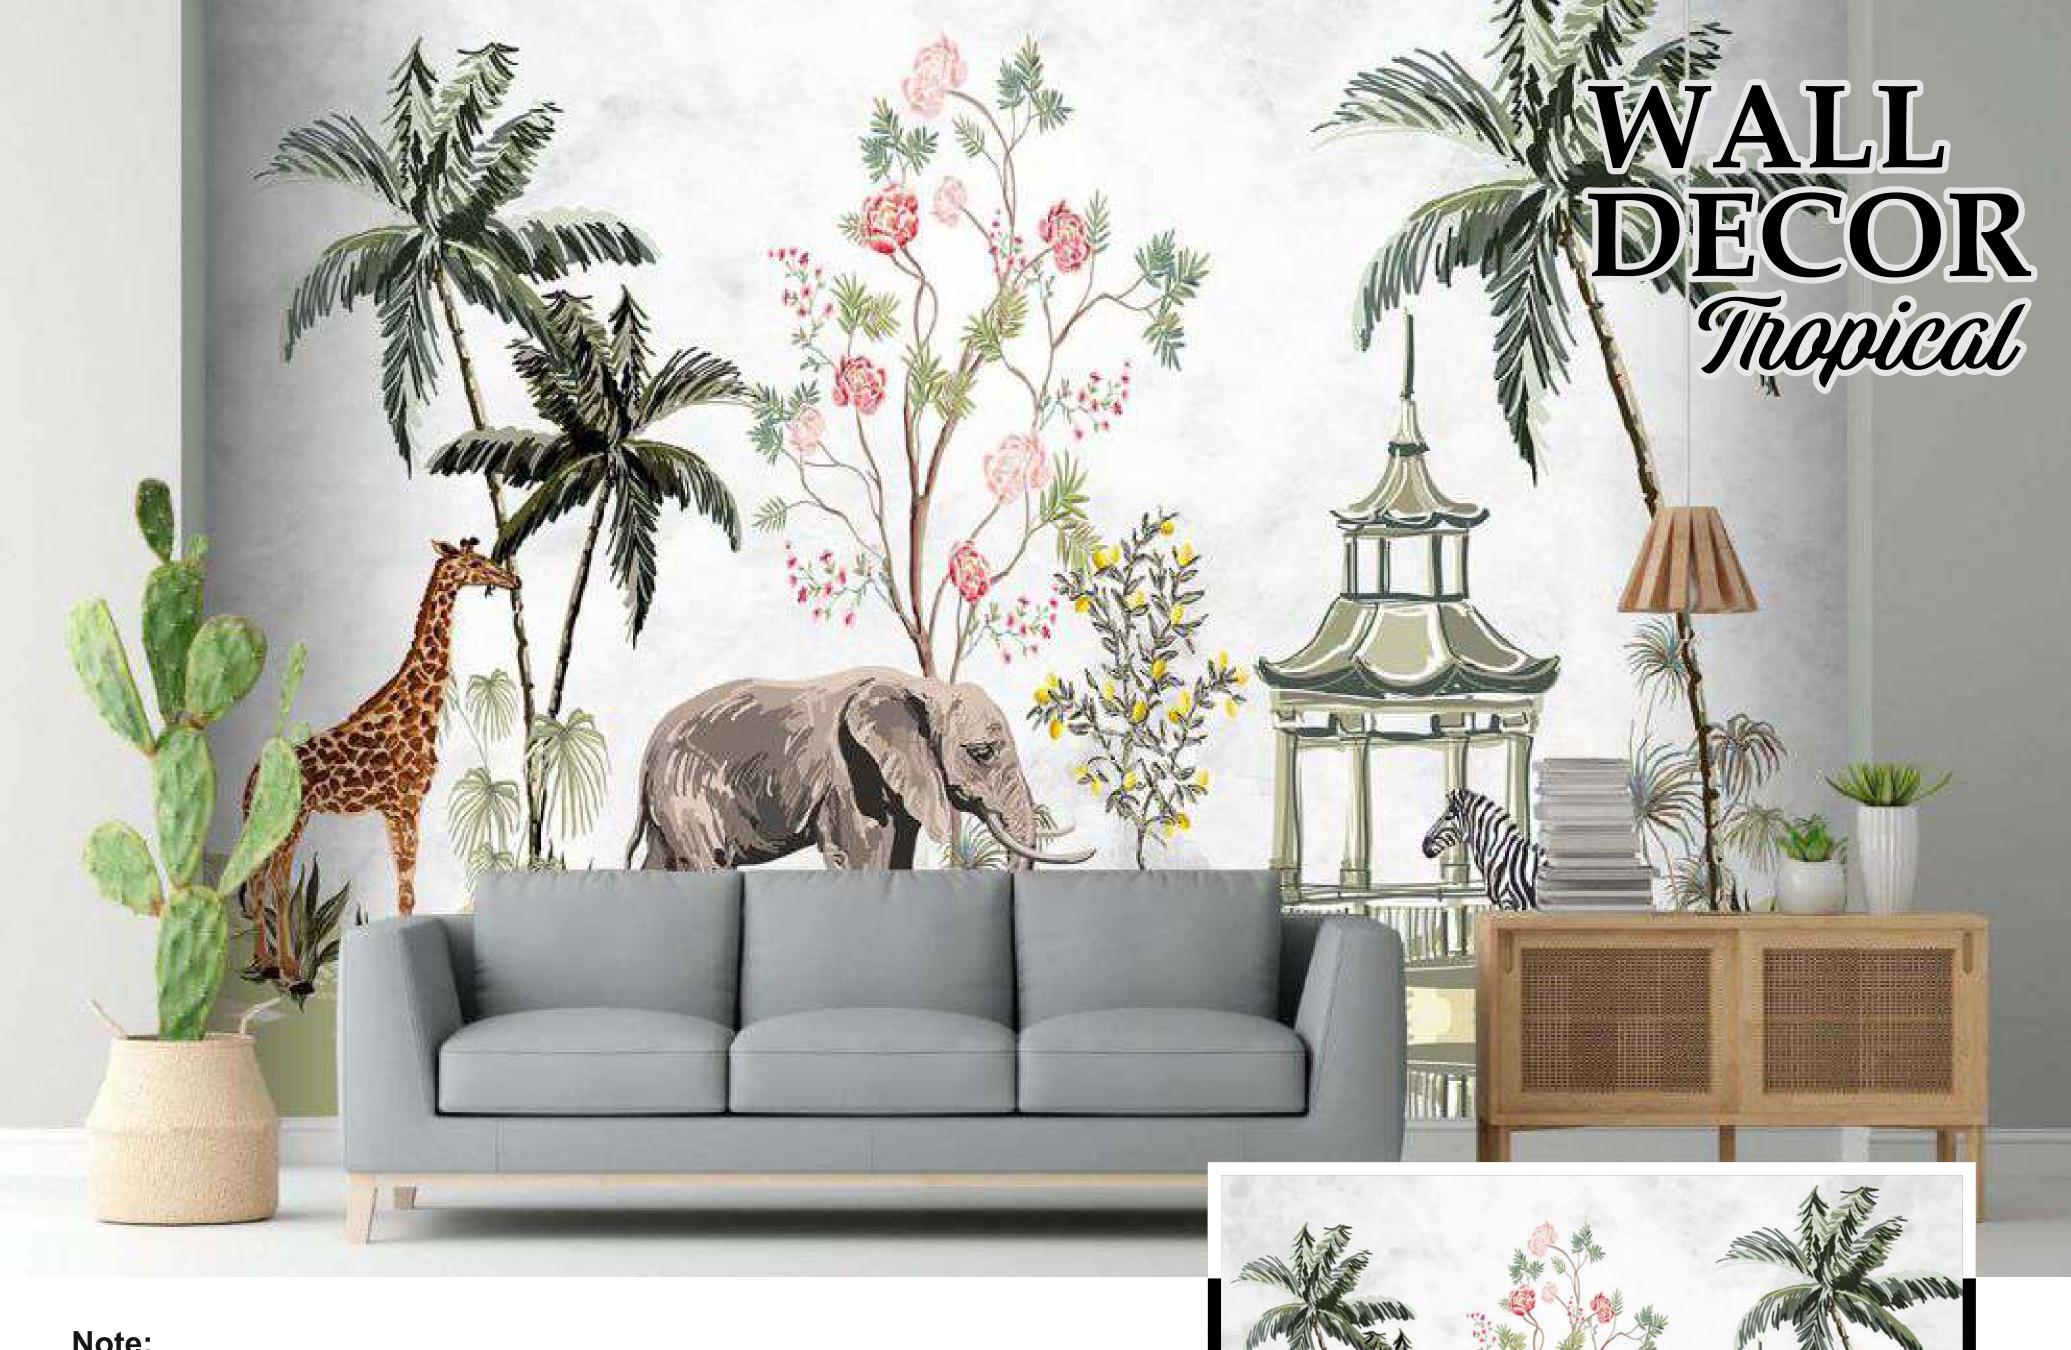

### Note:

Designs are customiszable as per your wall dimensions.

Colour can be manipulated in respect to your interior to get the perfect look.

Colour can be manipulated in respect to your interior to get the perfect look.