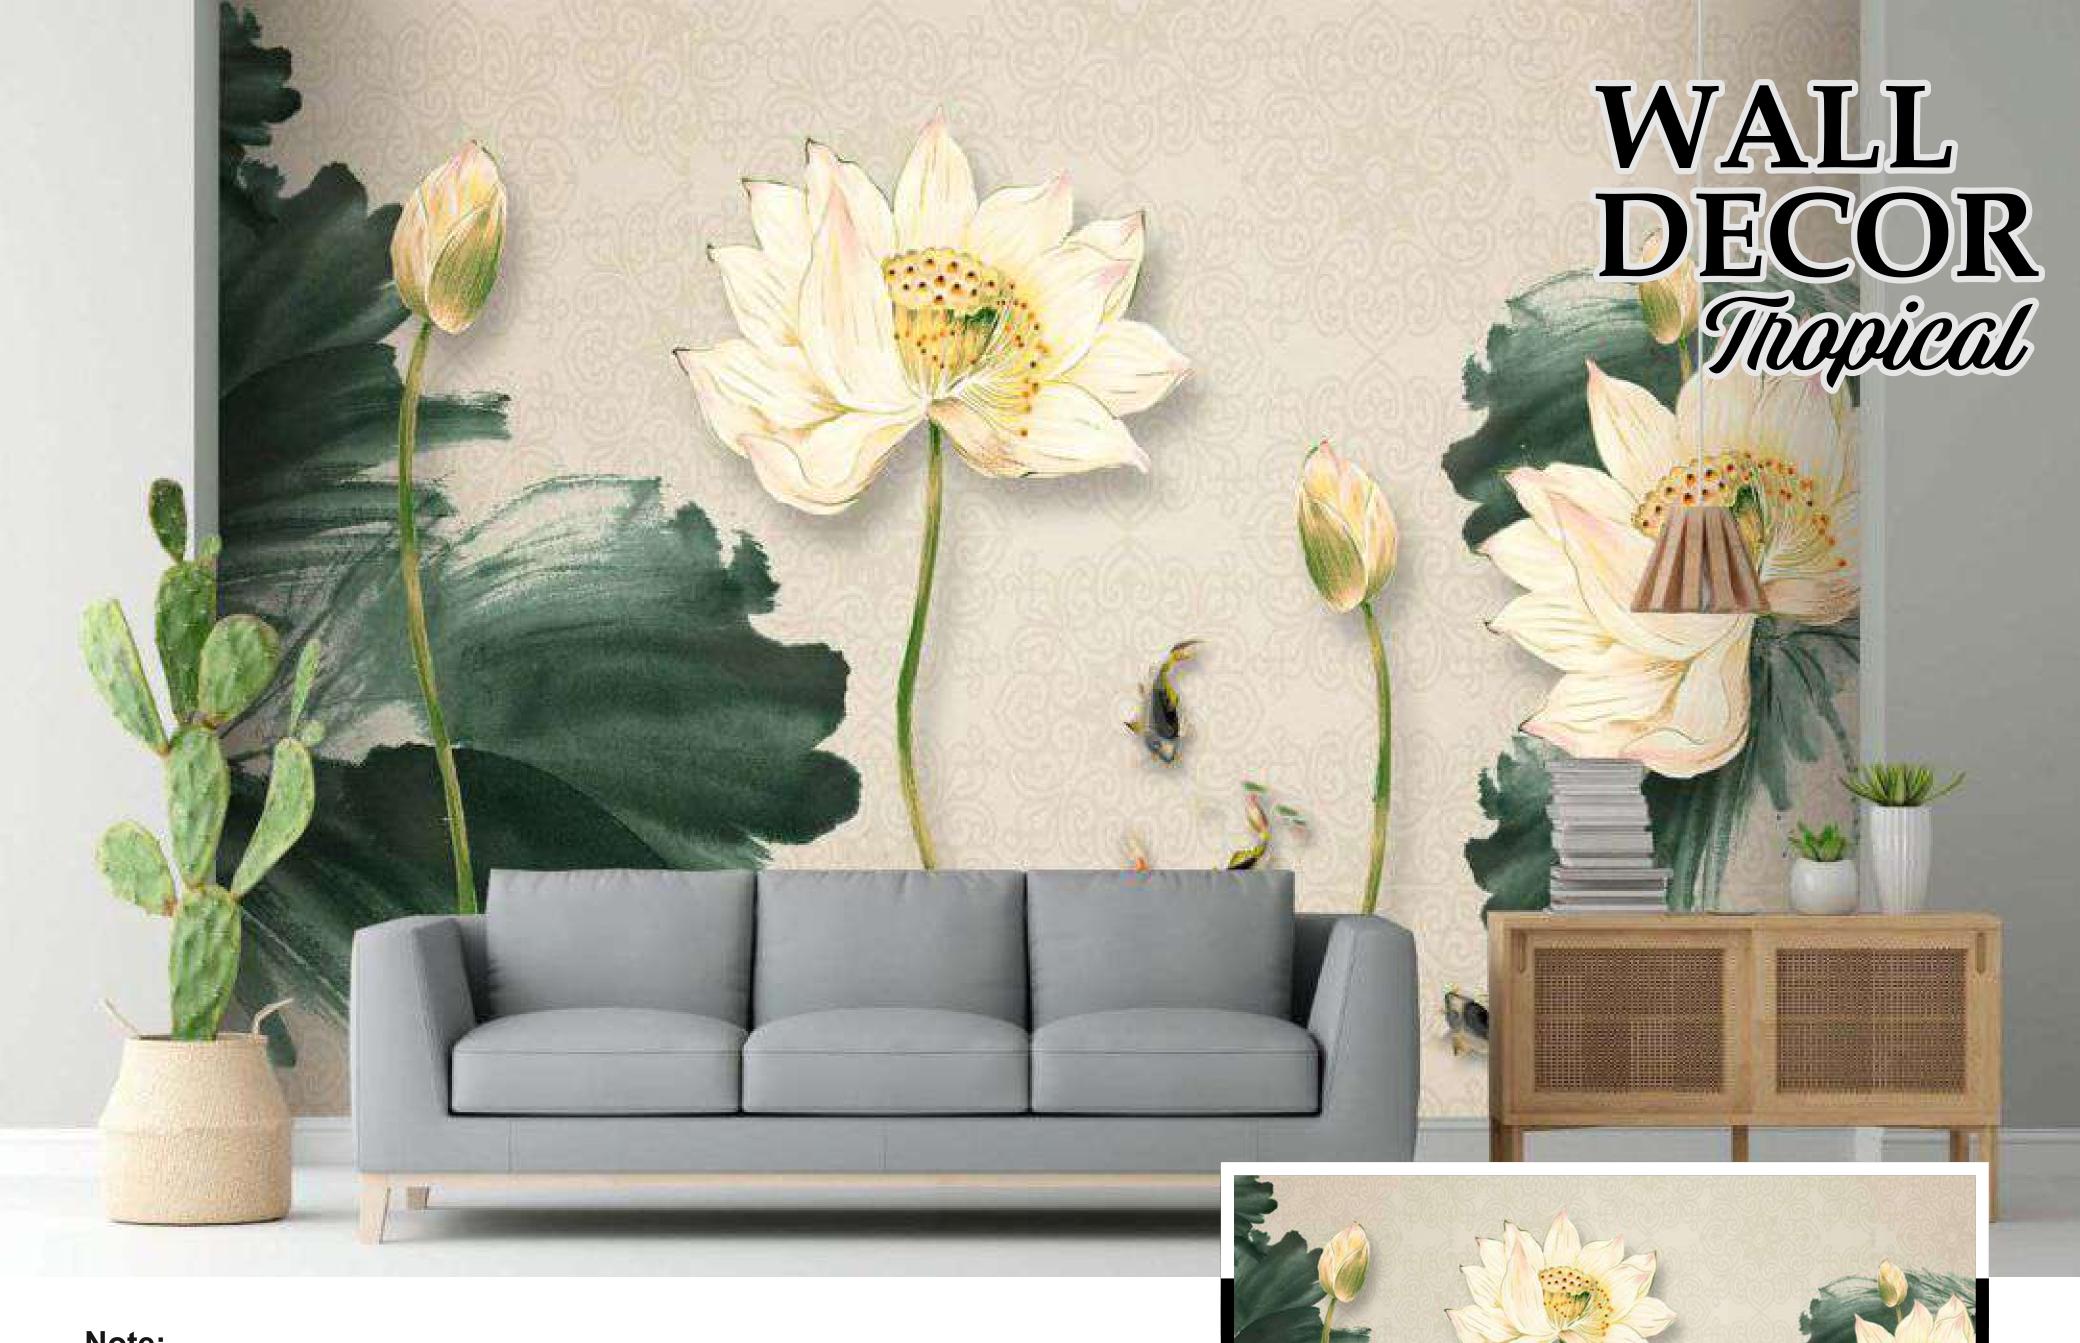

differ from the priview above.

[P-40



Designs are customiszable as per your wall dimensions.

Colour can be manipulated in respect to your interior to get the perfect look.

Original print may slightly differ from the priview above.

TP-41



Colour can be manipulated in respect to your interior to get the perfect look.

Original print may slightly differ from the priview above.



Designs are customiszable as per your wall dimensions.

Colour can be manipulated in respect to your interior to get the perfect look.

Original print may slightly differ from the priview above.

TP-43





Designs are customiszable as per your wall dimensions.

Colour can be manipulated in respect to your interior to get the perfect look.

Original print may slightly differ from the priview above.

[P-45]



Designs are customiszable as per your wall dimensions.

Colour can be manipulated in respect to your interior to get the perfect look.

Original print may slightly differ from the priview above.

46







your wall dimensions.

Colour can be manipulated in respect to your interior to get the perfect look.

Original print may slightly differ from the priview above.

49