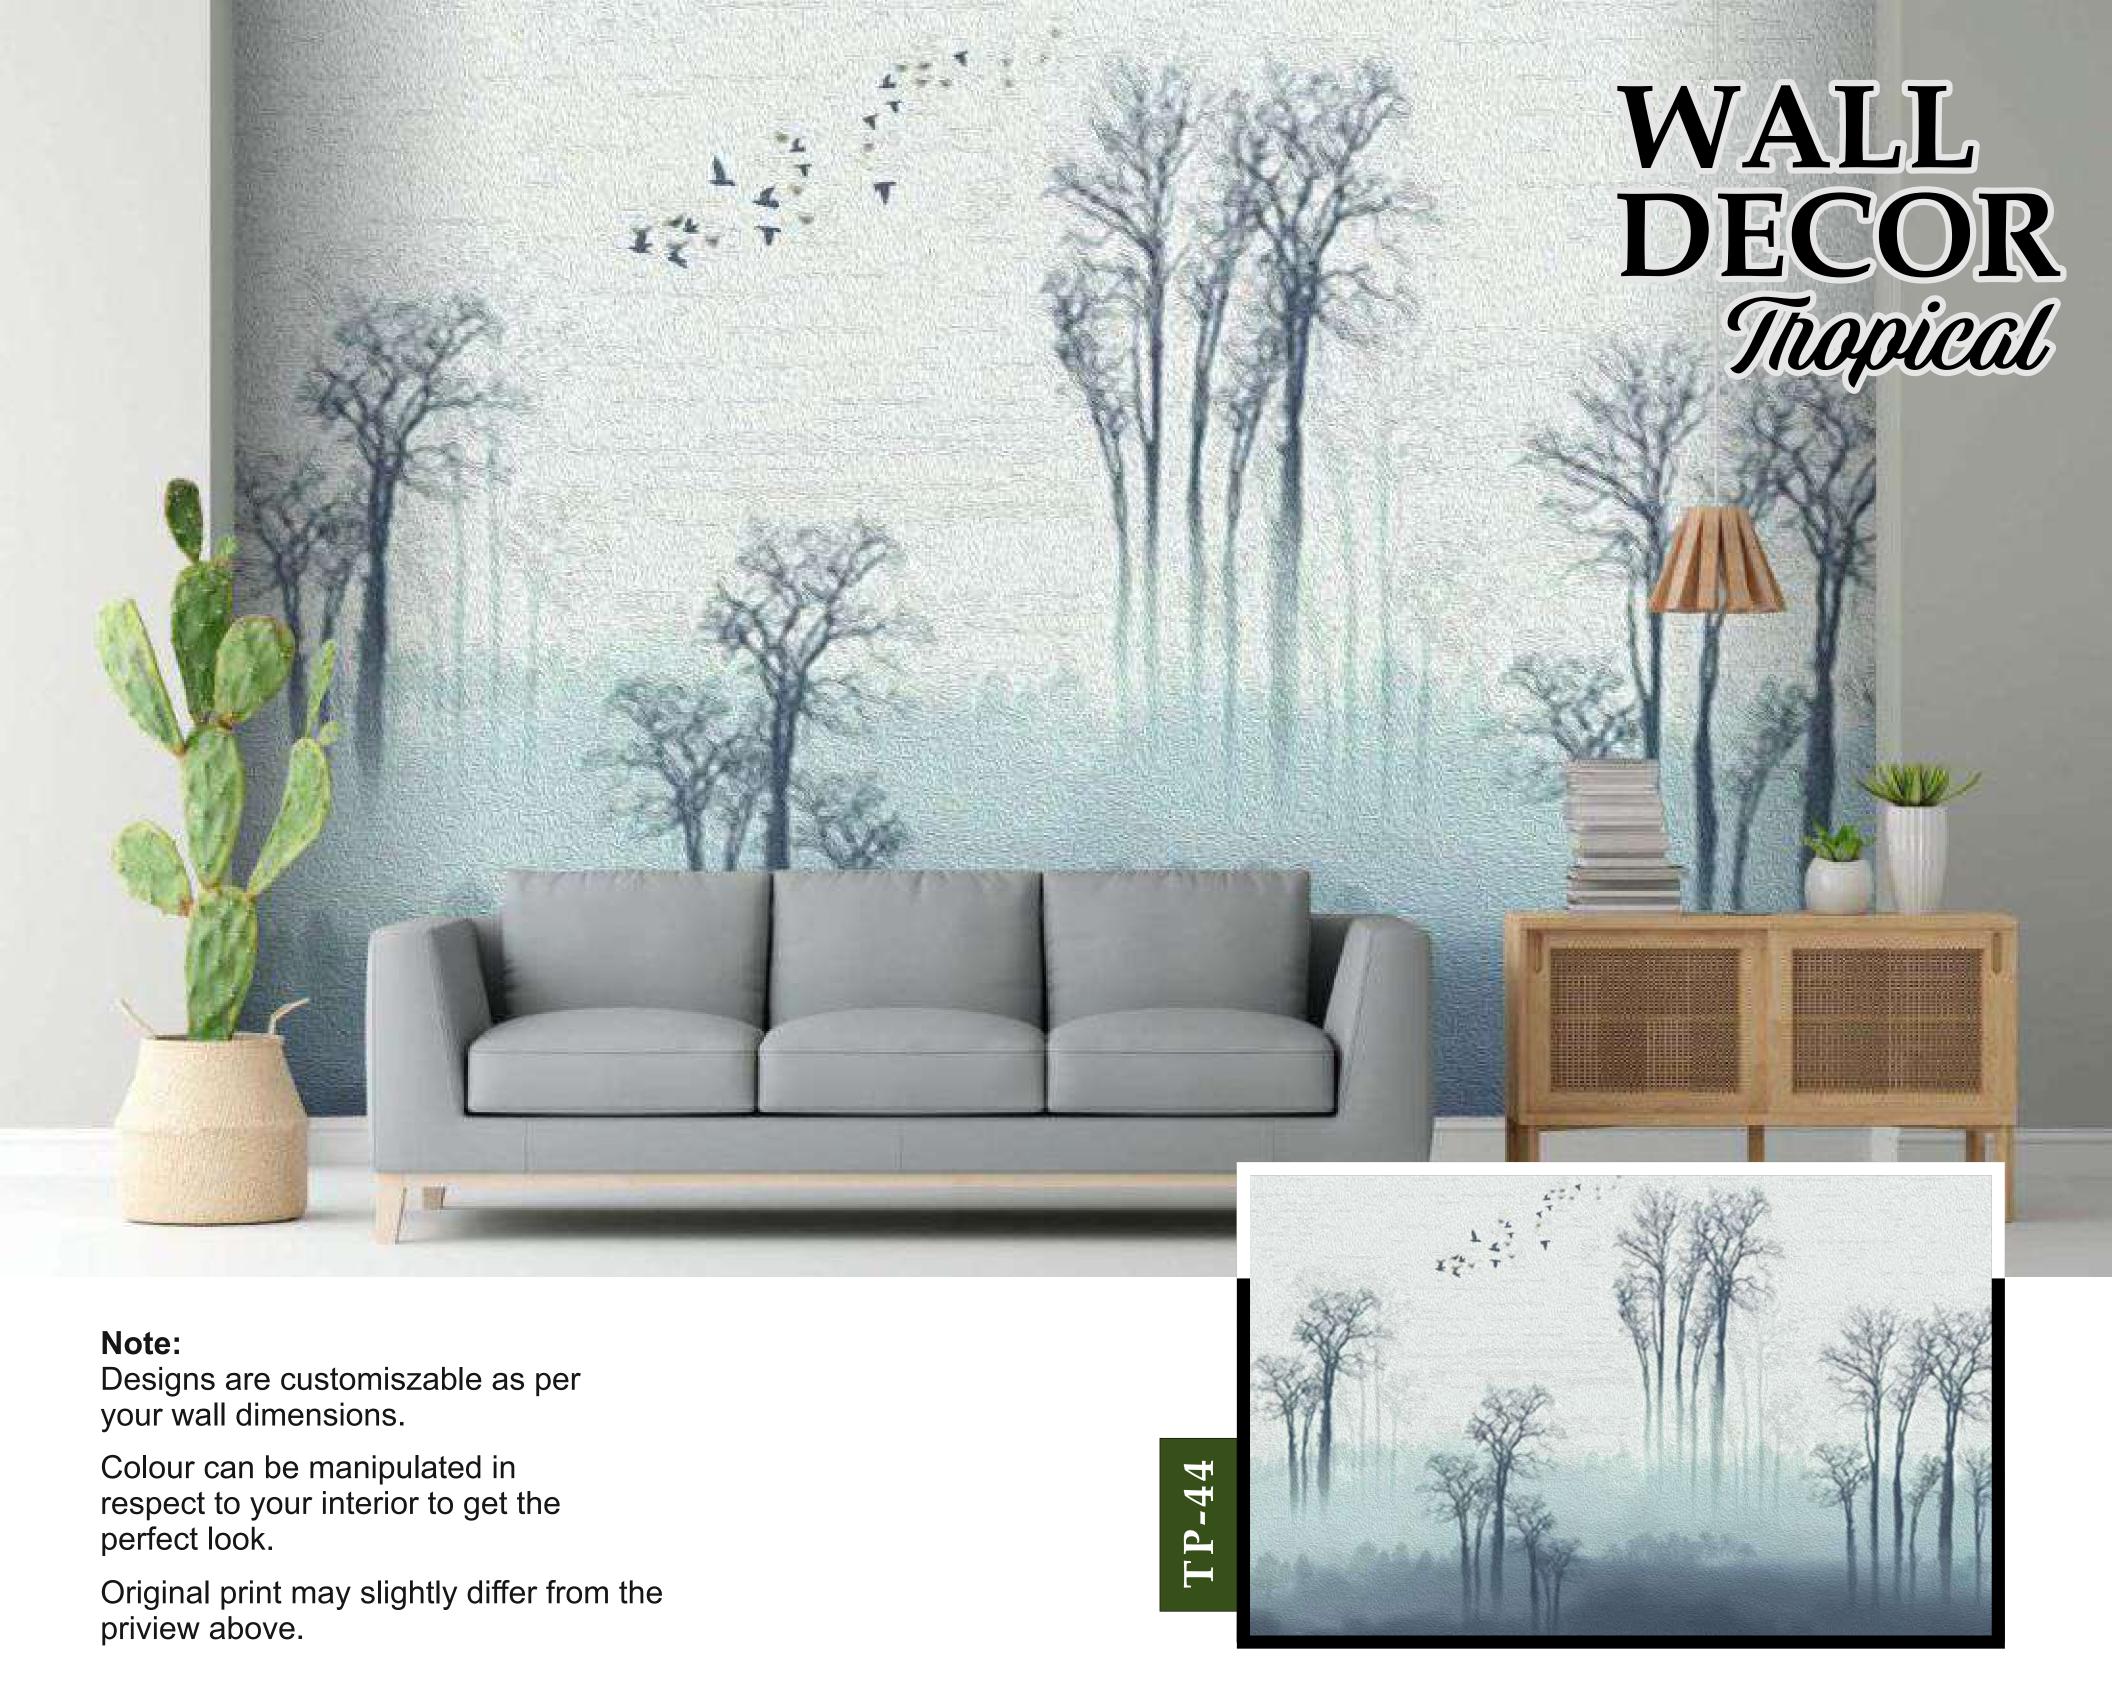

Original print may slightly differ from the priview above.

TP-43

Designs are customiszable as per your wall dimensions.

Colour can be manipulated in respect to your interior to get the perfect look.

Original print may slightly differ from the priview above.