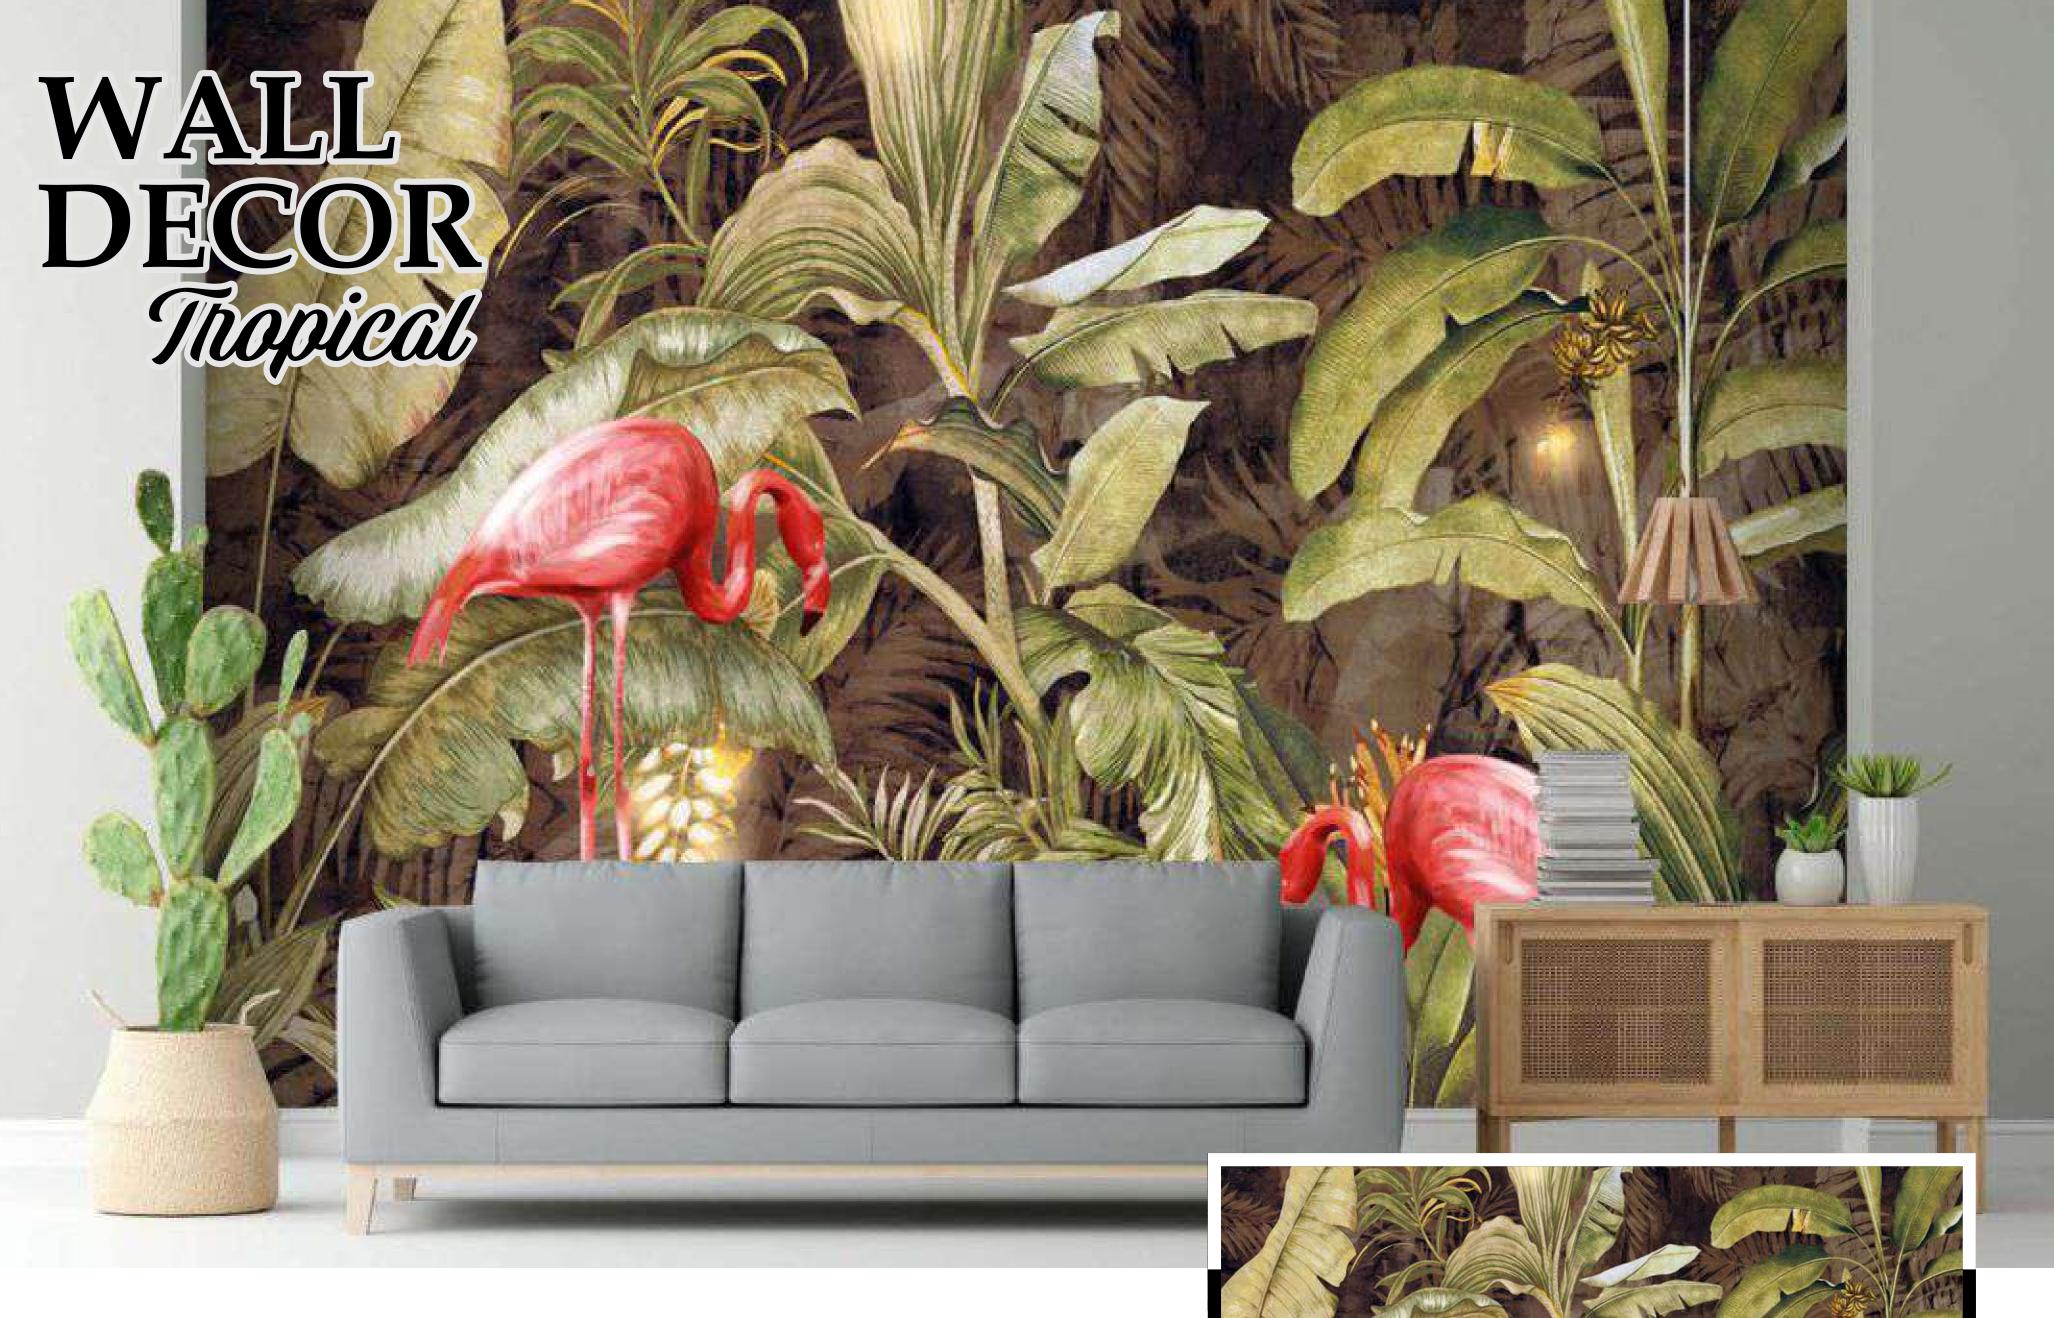

slightly differ from the priview above.



Designs are customiszable as per your wall dimensions.

Colour can be manipulated in respect to your interior to get the perfect look.

Original print may slightly differ from the priview above.

[P-40



Designs are customiszable as per your wall dimensions.

Colour can be manipulated in respect to your interior to get the perfect look.

Original print may slightly differ from the priview above.

TP-41



Colour can be manipulated in respect to your interior to get the perfect look.

Original print may slightly differ from the priview above.



Designs are customiszable as per your wall dimensions.

Colour can be manipulated in respect to your interior to get the perfect look.

Original print may slightly differ from the priview above.

TP-43





Designs are customiszable as per your wall dimensions.

Colour can be manipulated in respect to your interior to get the perfect look.

Original print may slightly differ from the priview above.

[P-45]



Designs are customiszable as per your wall dimensions.

Colour can be manipulated in respect to your interior to get the perfect look.

Original print may slightly differ from the priview above.

46







your wall dimensions.

Colour can be manipulated in respect to your interior to get the perfect look.

Original print may slightly differ from the priview above.

49