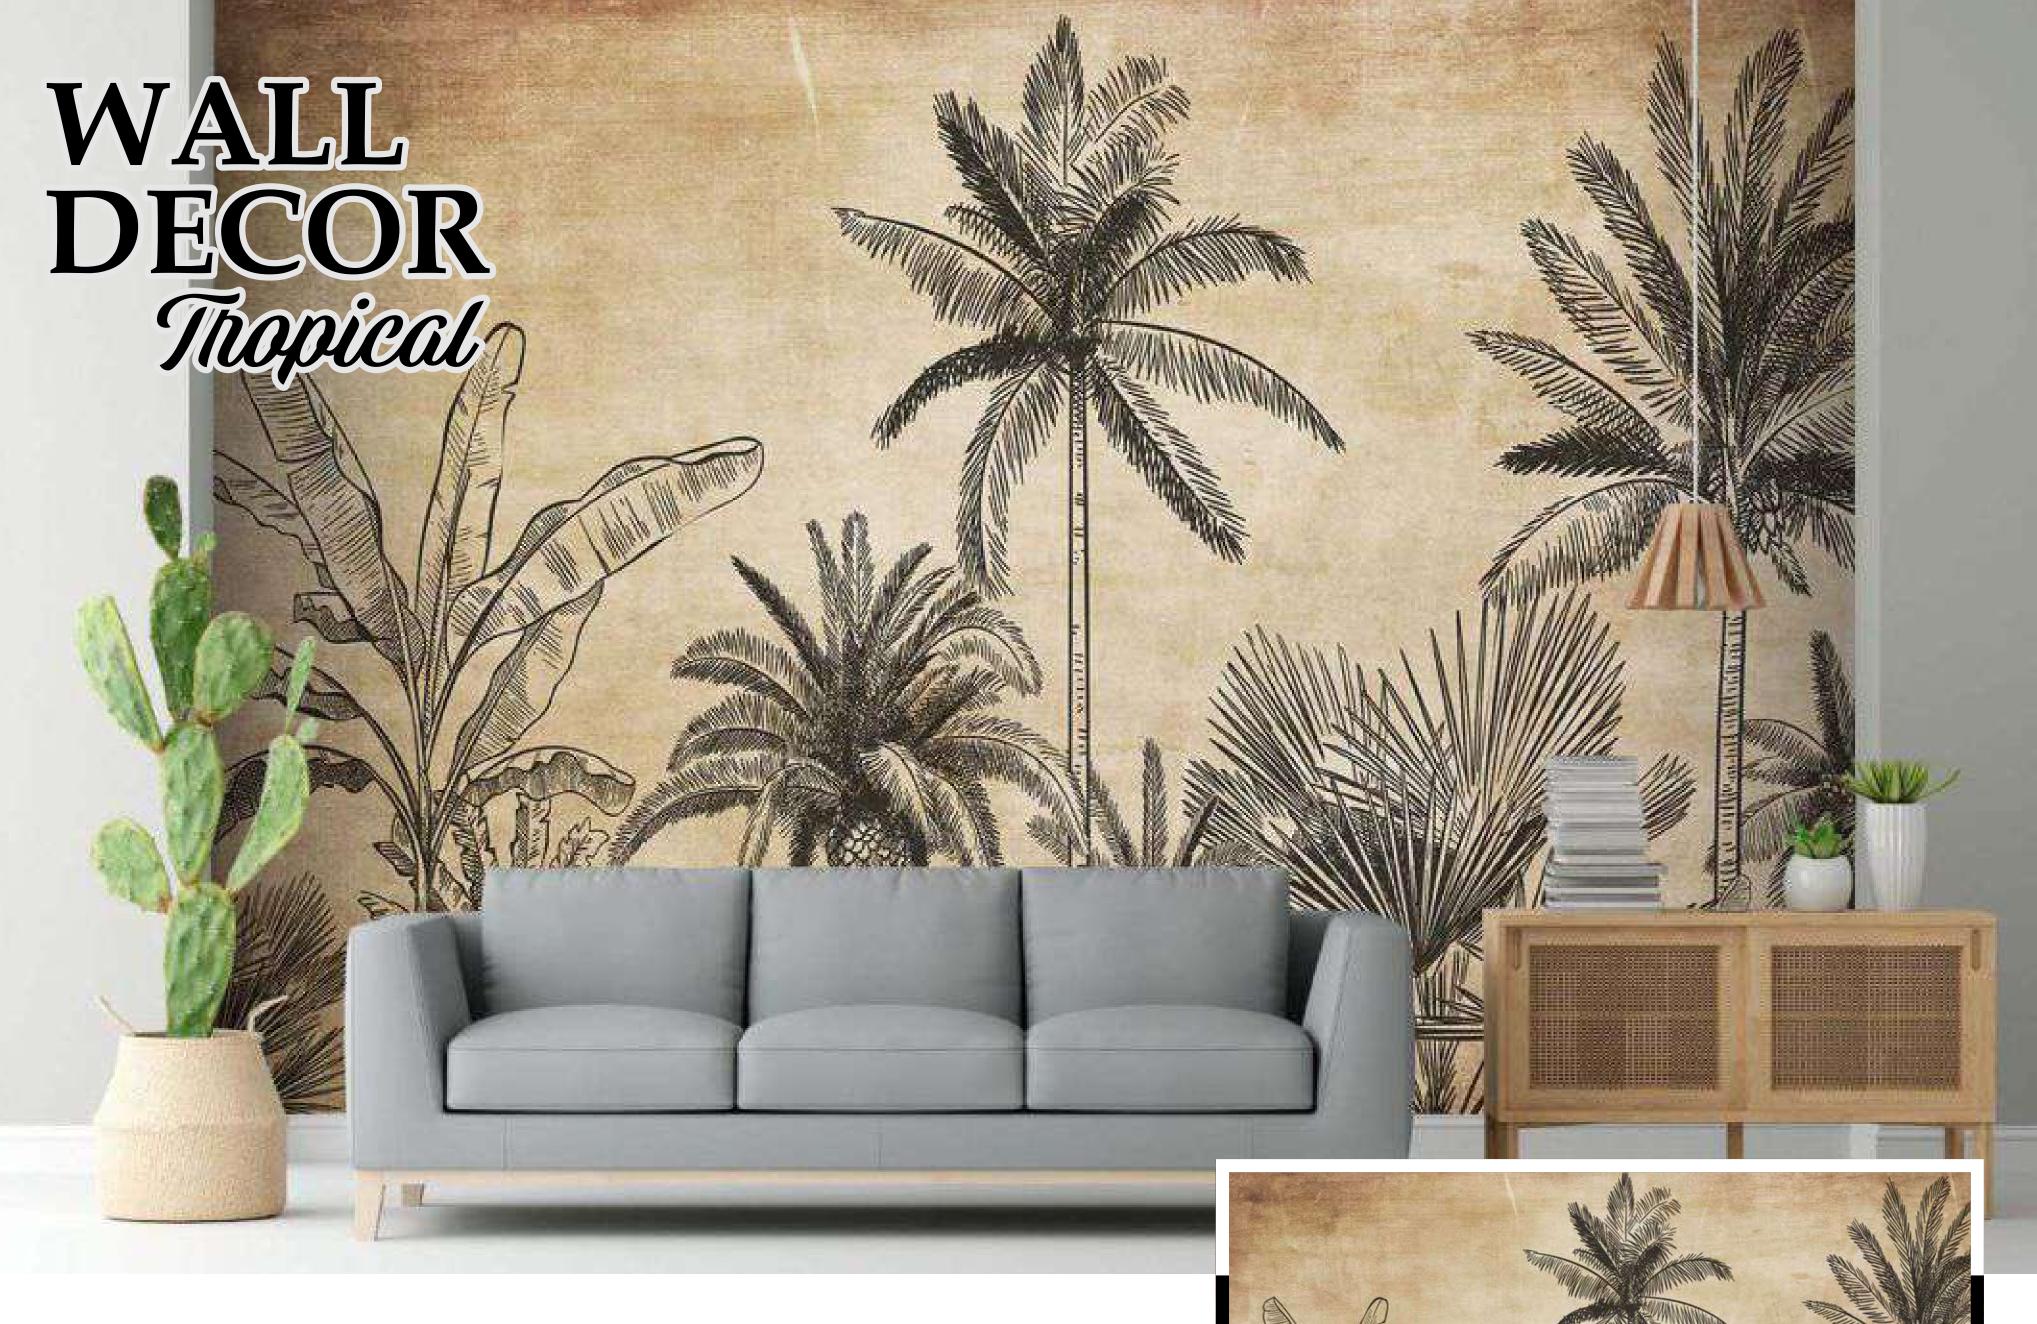

### Note:

Designs are customiszable as per your wall dimensions.

Colour can be manipulated in respect to your interior to get the perfect look.

Colour can be manipulated in respect to your interior to get the perfect look.