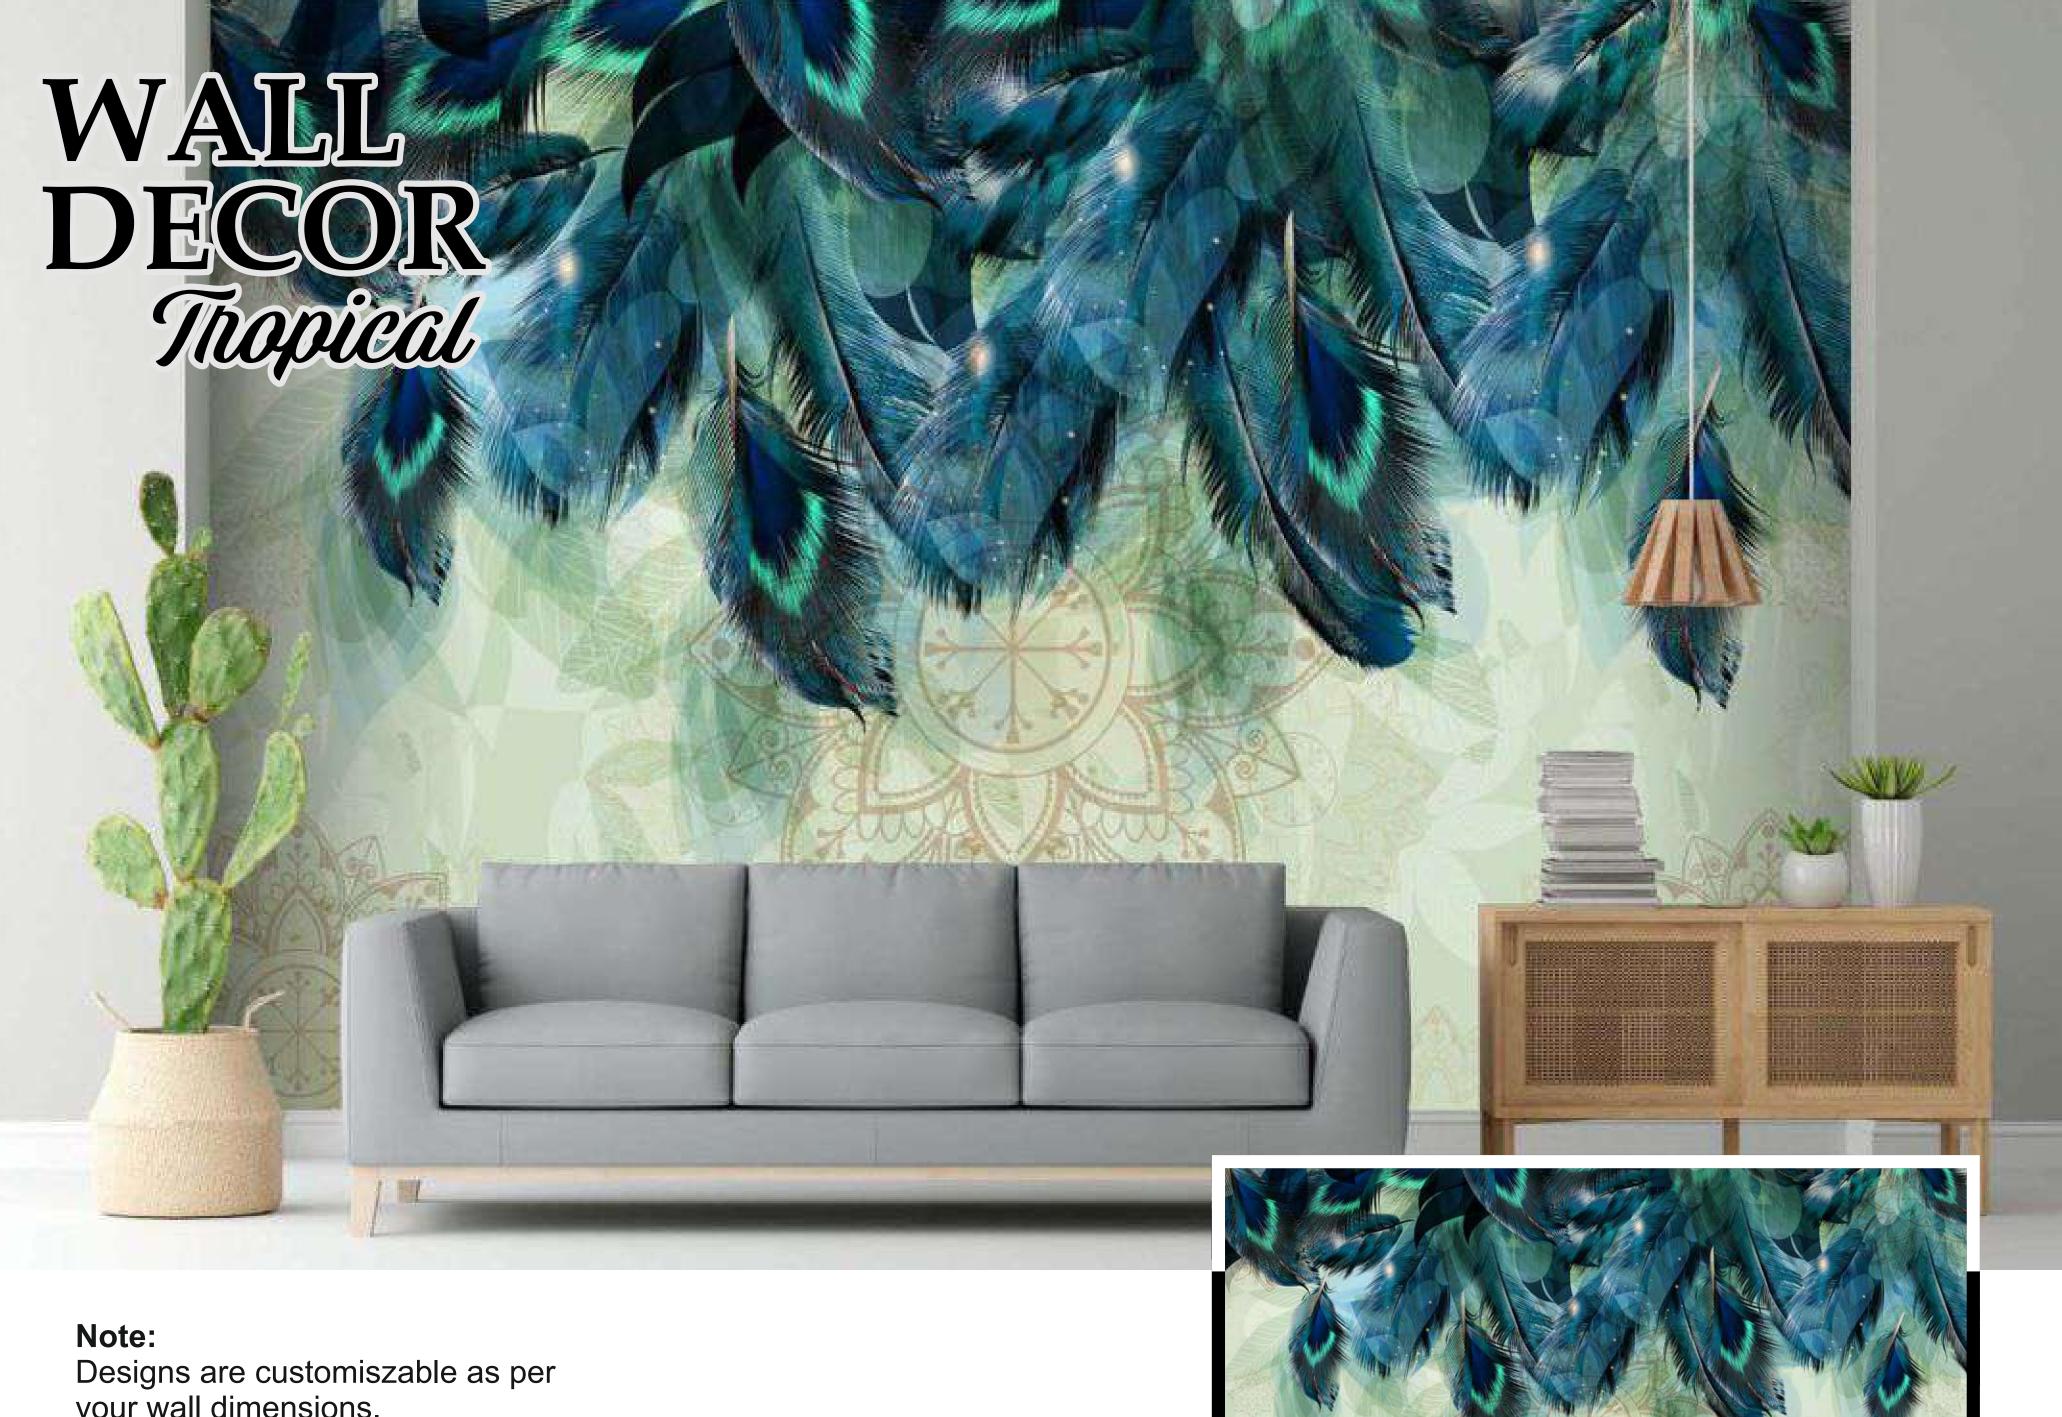

differ from the priview above.

TP-41



Colour can be manipulated in respect to your interior to get the perfect look.

Original print may slightly differ from the priview above.



Designs are customiszable as per your wall dimensions.

Colour can be manipulated in respect to your interior to get the perfect look.

Original print may slightly differ from the priview above.

TP-43





Designs are customiszable as per your wall dimensions.

Colour can be manipulated in respect to your interior to get the perfect look.

Original print may slightly differ from the priview above.

[P-45]



Designs are customiszable as per your wall dimensions.

Colour can be manipulated in respect to your interior to get the perfect look.

Original print may slightly differ from the priview above.

46







your wall dimensions.

Colour can be manipulated in respect to your interior to get the perfect look.

Original print may slightly differ from the priview above.

49