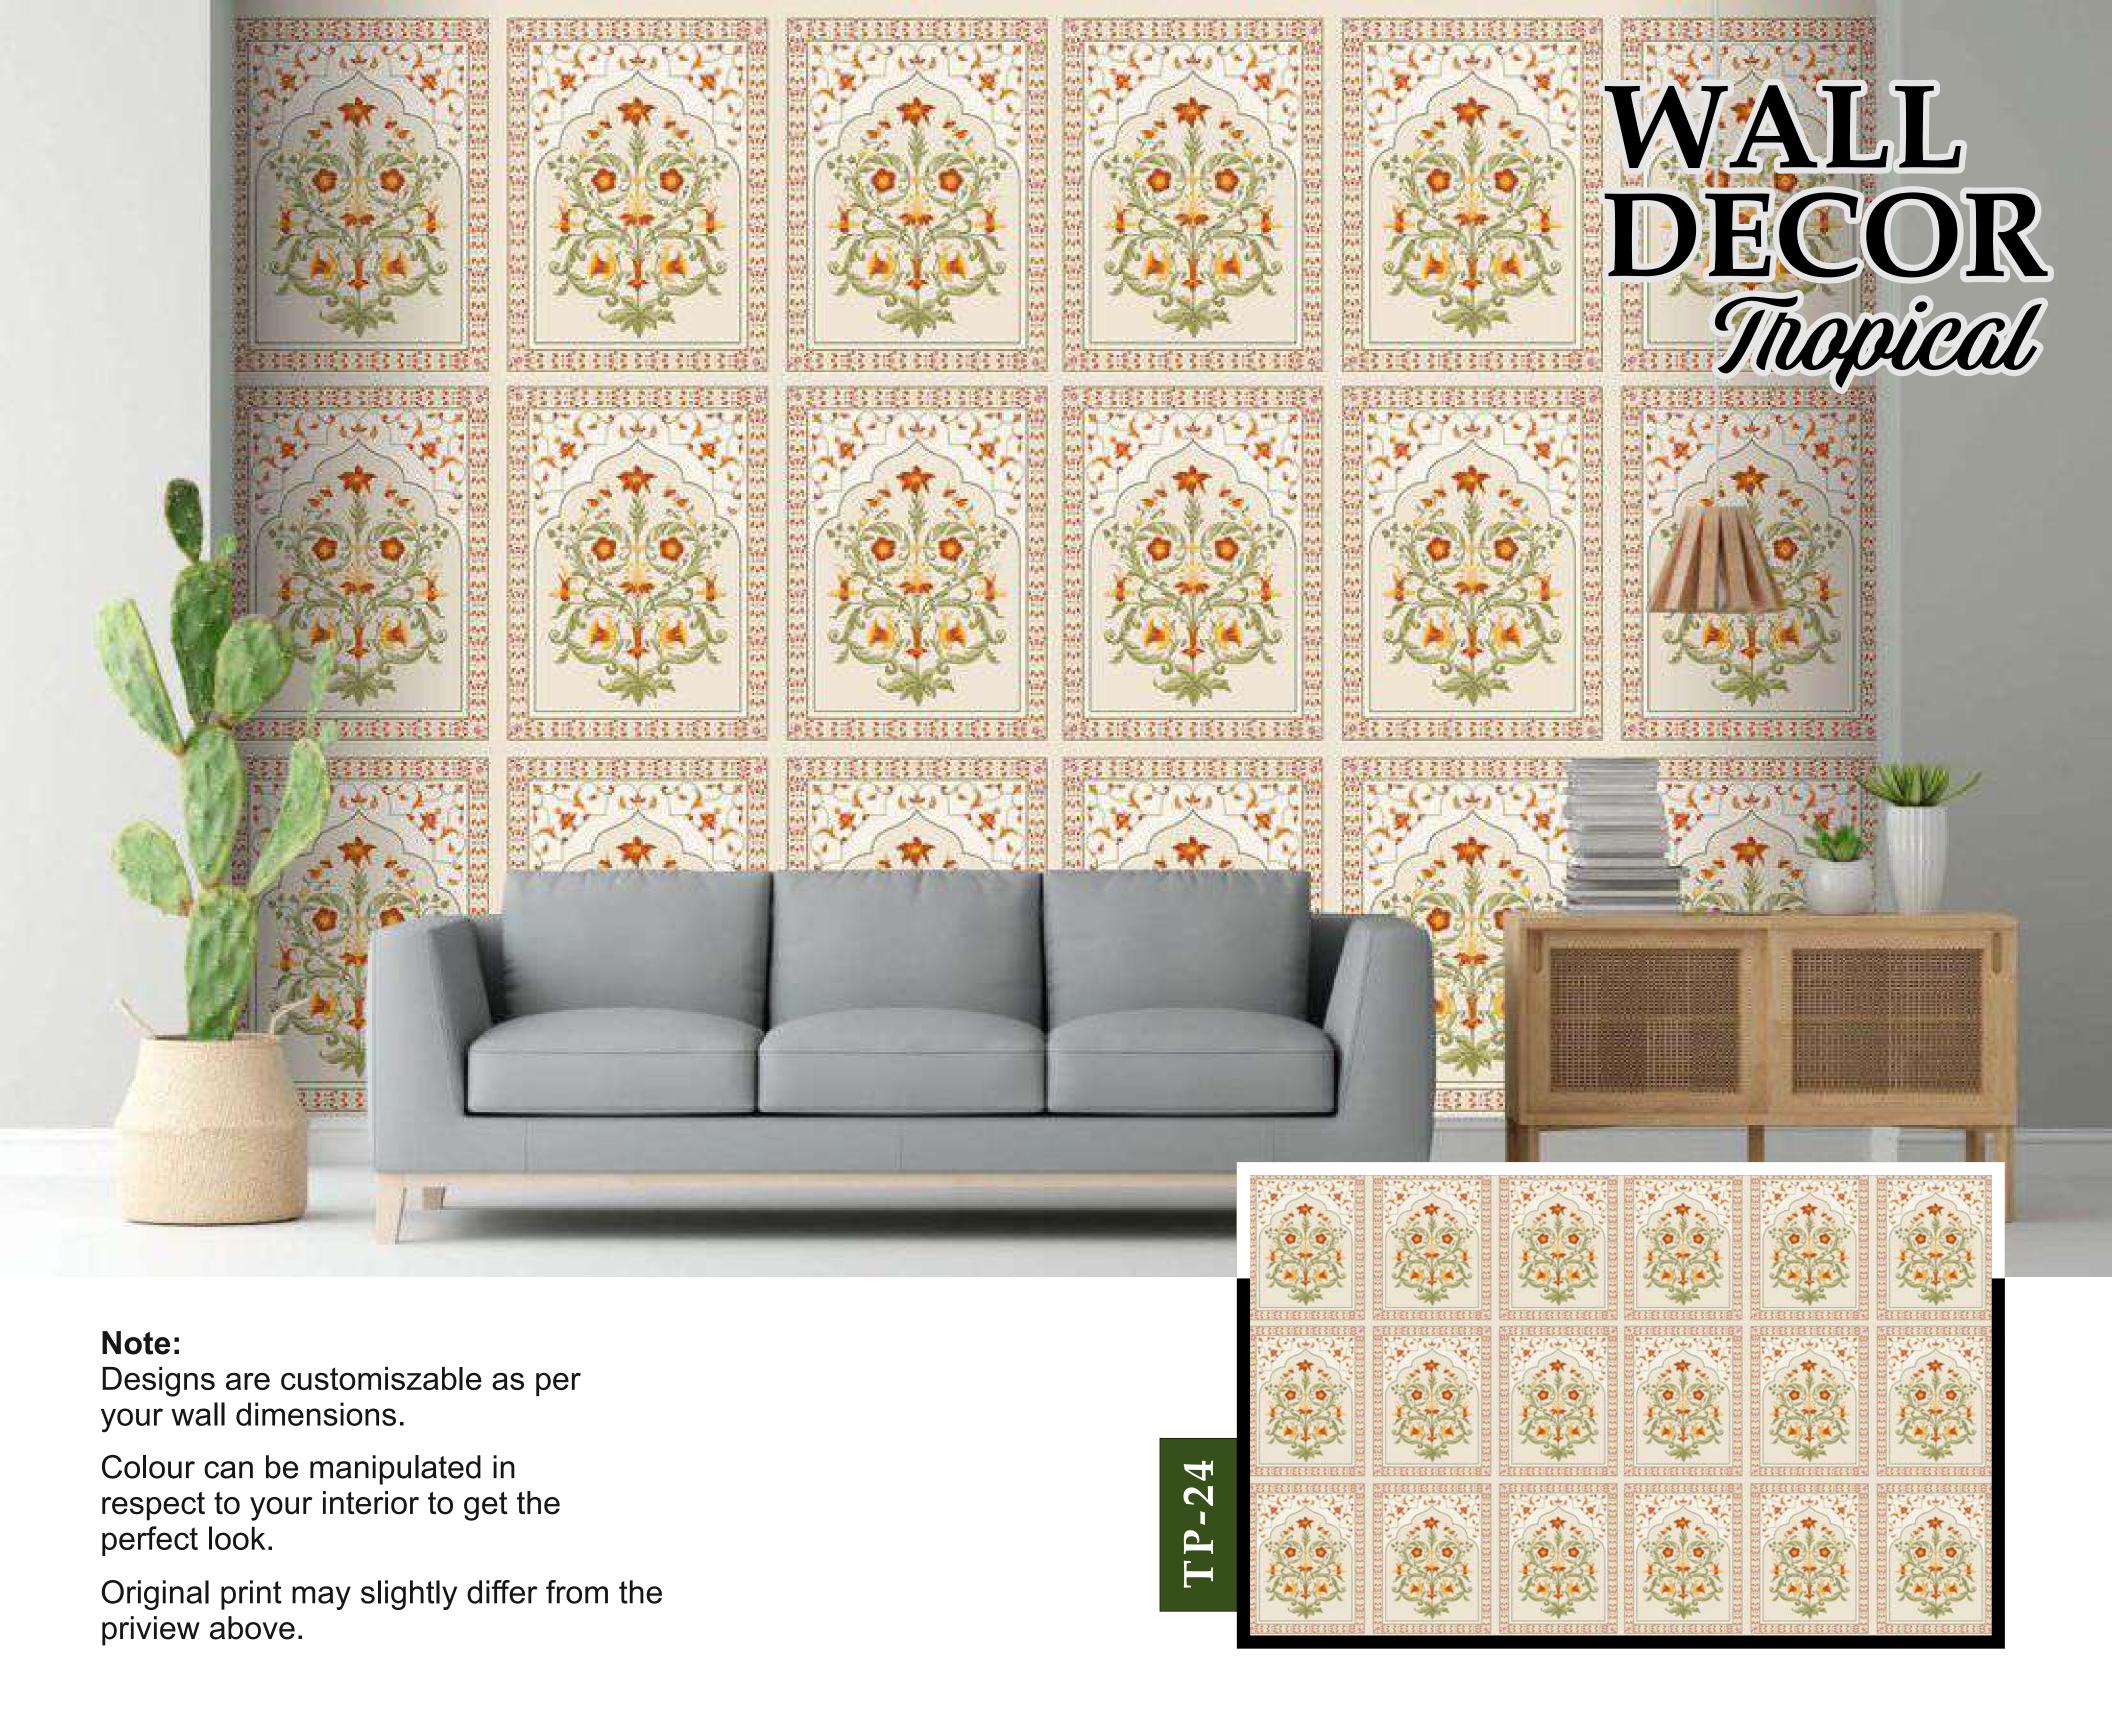

Designs are customiszable as per your wall dimensions.

Colour can be manipulated in respect to your interior to get the perfect look.

Original print may slightly differ from the priview above.

**ГР-05** 

90-

Designs are customiszable as per your wall dimensions.

Colour can be manipulated in respect to your interior to get the perfect look.

priview above.

Designs are customiszable as per your wall dimensions.