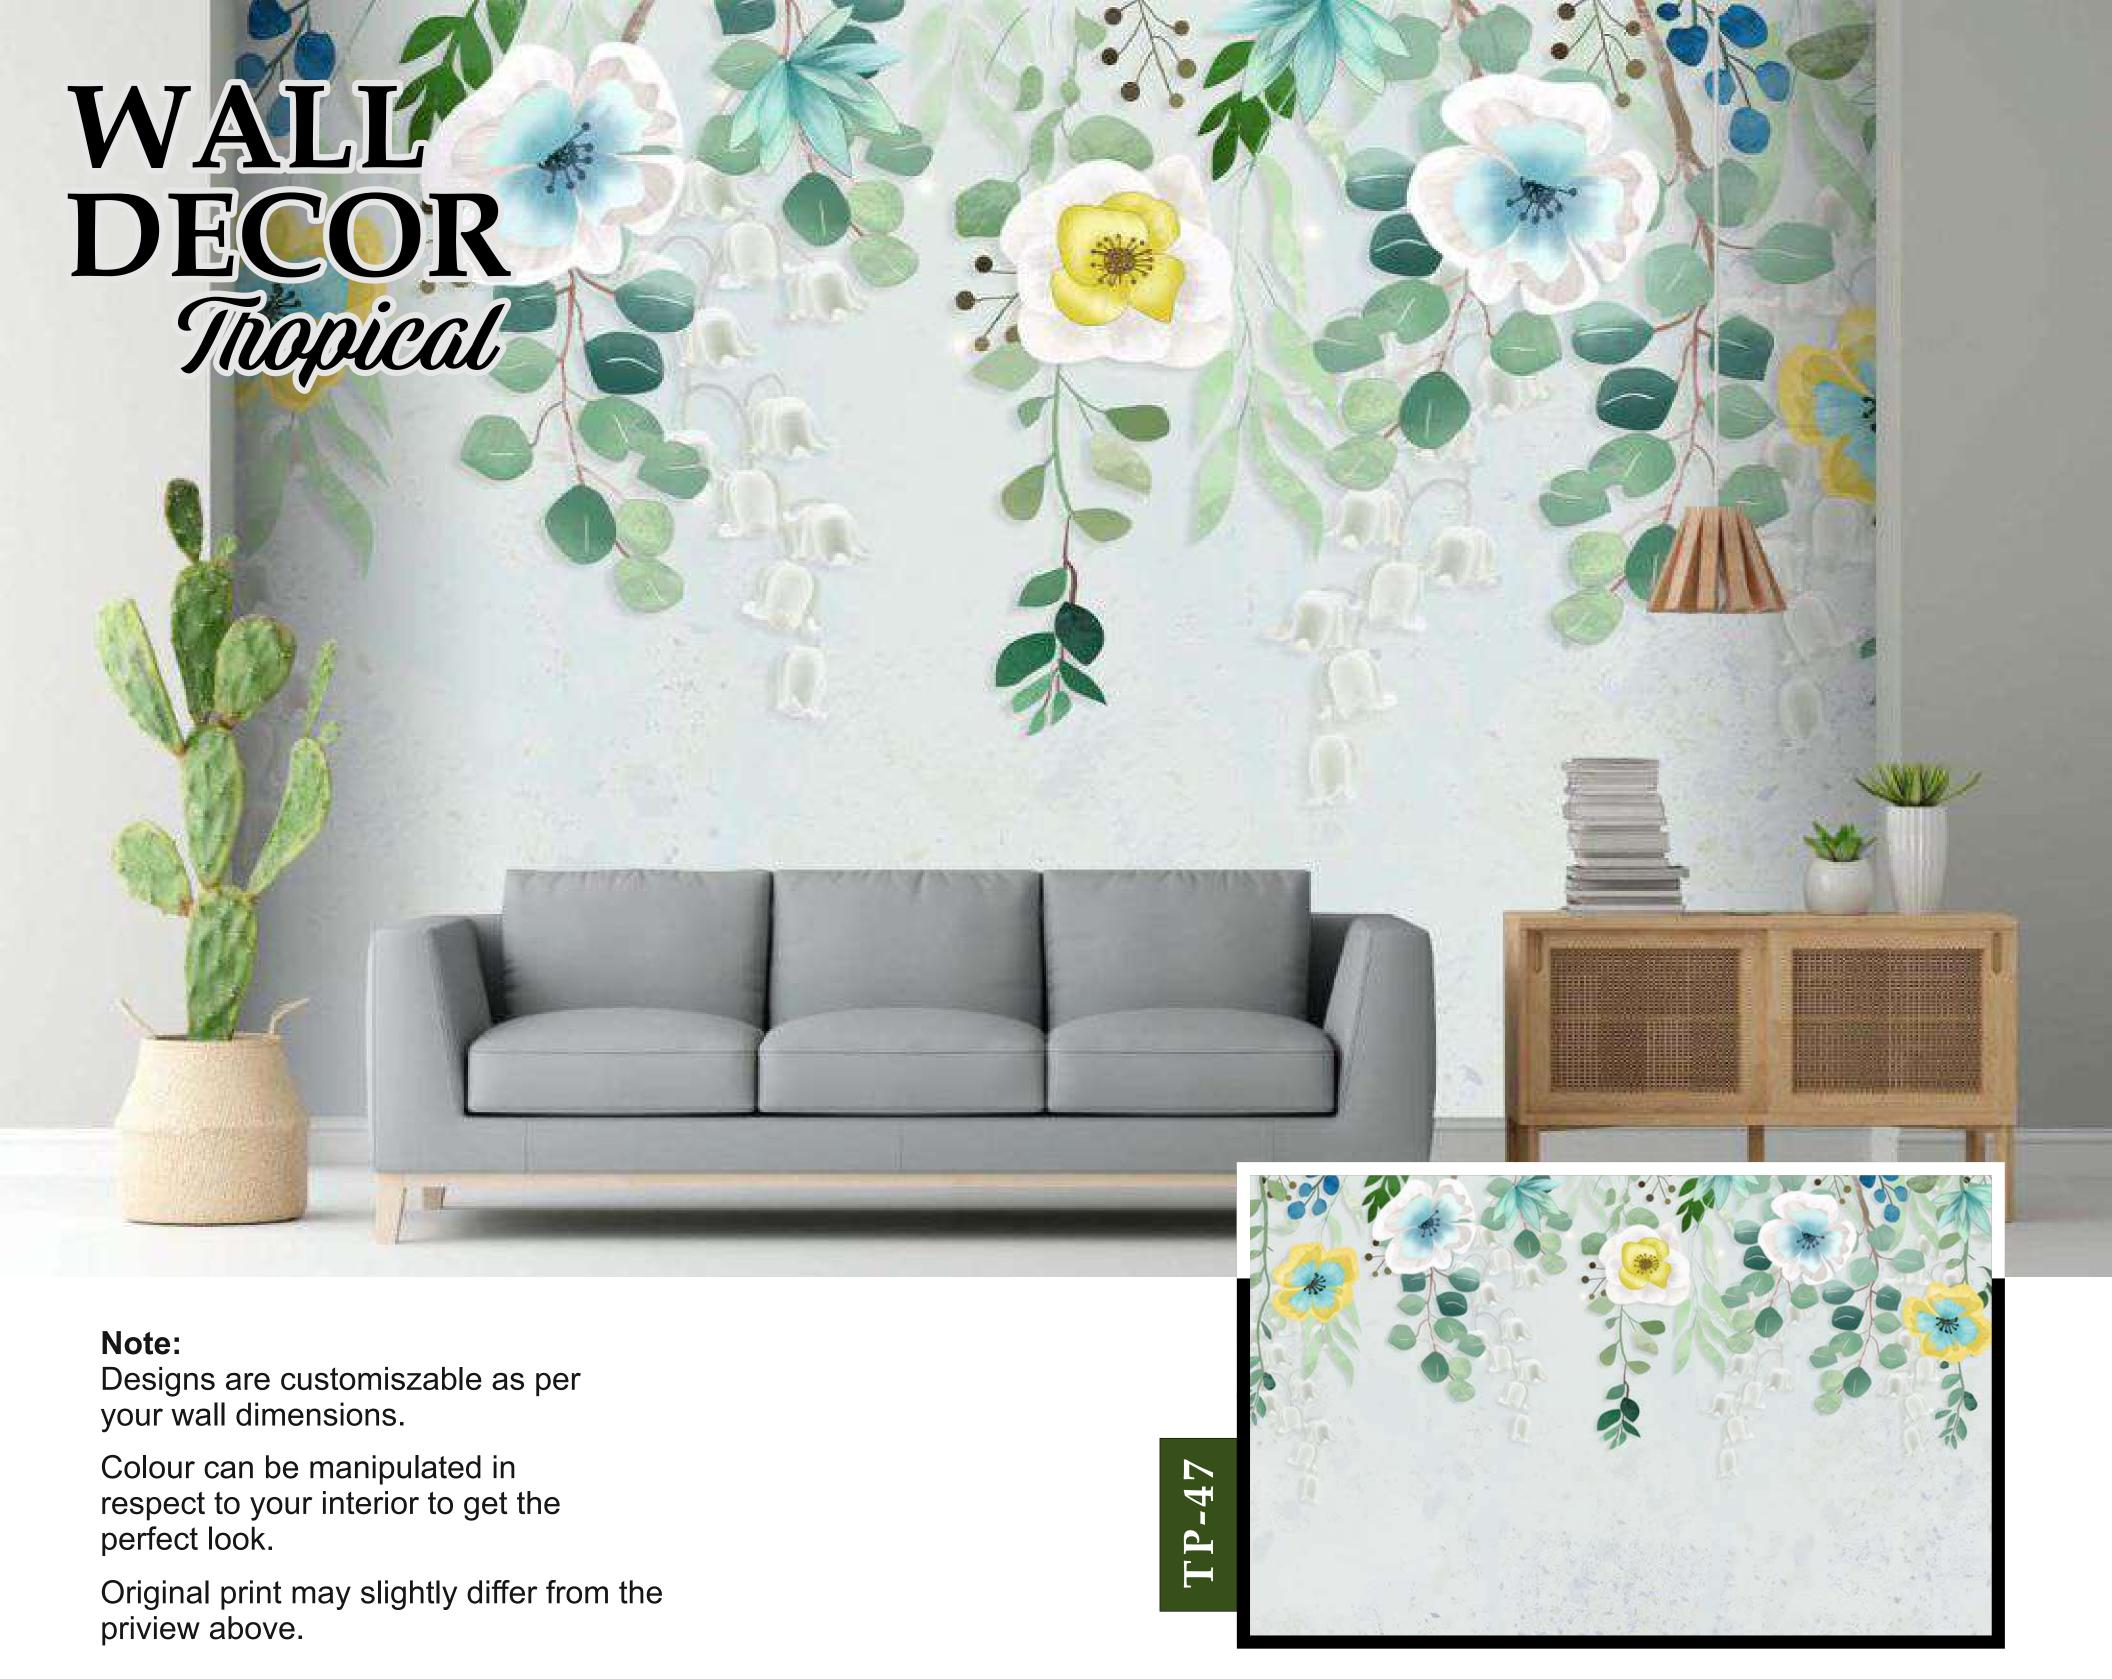

tly differ from the priview above.

TP-41



Colour can be manipulated in respect to your interior to get the perfect look.

Original print may slightly differ from the priview above.



Designs are customiszable as per your wall dimensions.

Colour can be manipulated in respect to your interior to get the perfect look.

Original print may slightly differ from the priview above.

TP-43





Designs are customiszable as per your wall dimensions.

Colour can be manipulated in respect to your interior to get the perfect look.

Original print may slightly differ from the priview above.

[P-45]



Designs are customiszable as per your wall dimensions.

Colour can be manipulated in respect to your interior to get the perfect look.

Original print may slightly differ from the priview above.

46







your wall dimensions.

Colour can be manipulated in respect to your interior to get the perfect look.

Original print may slightly differ from the priview above.

49