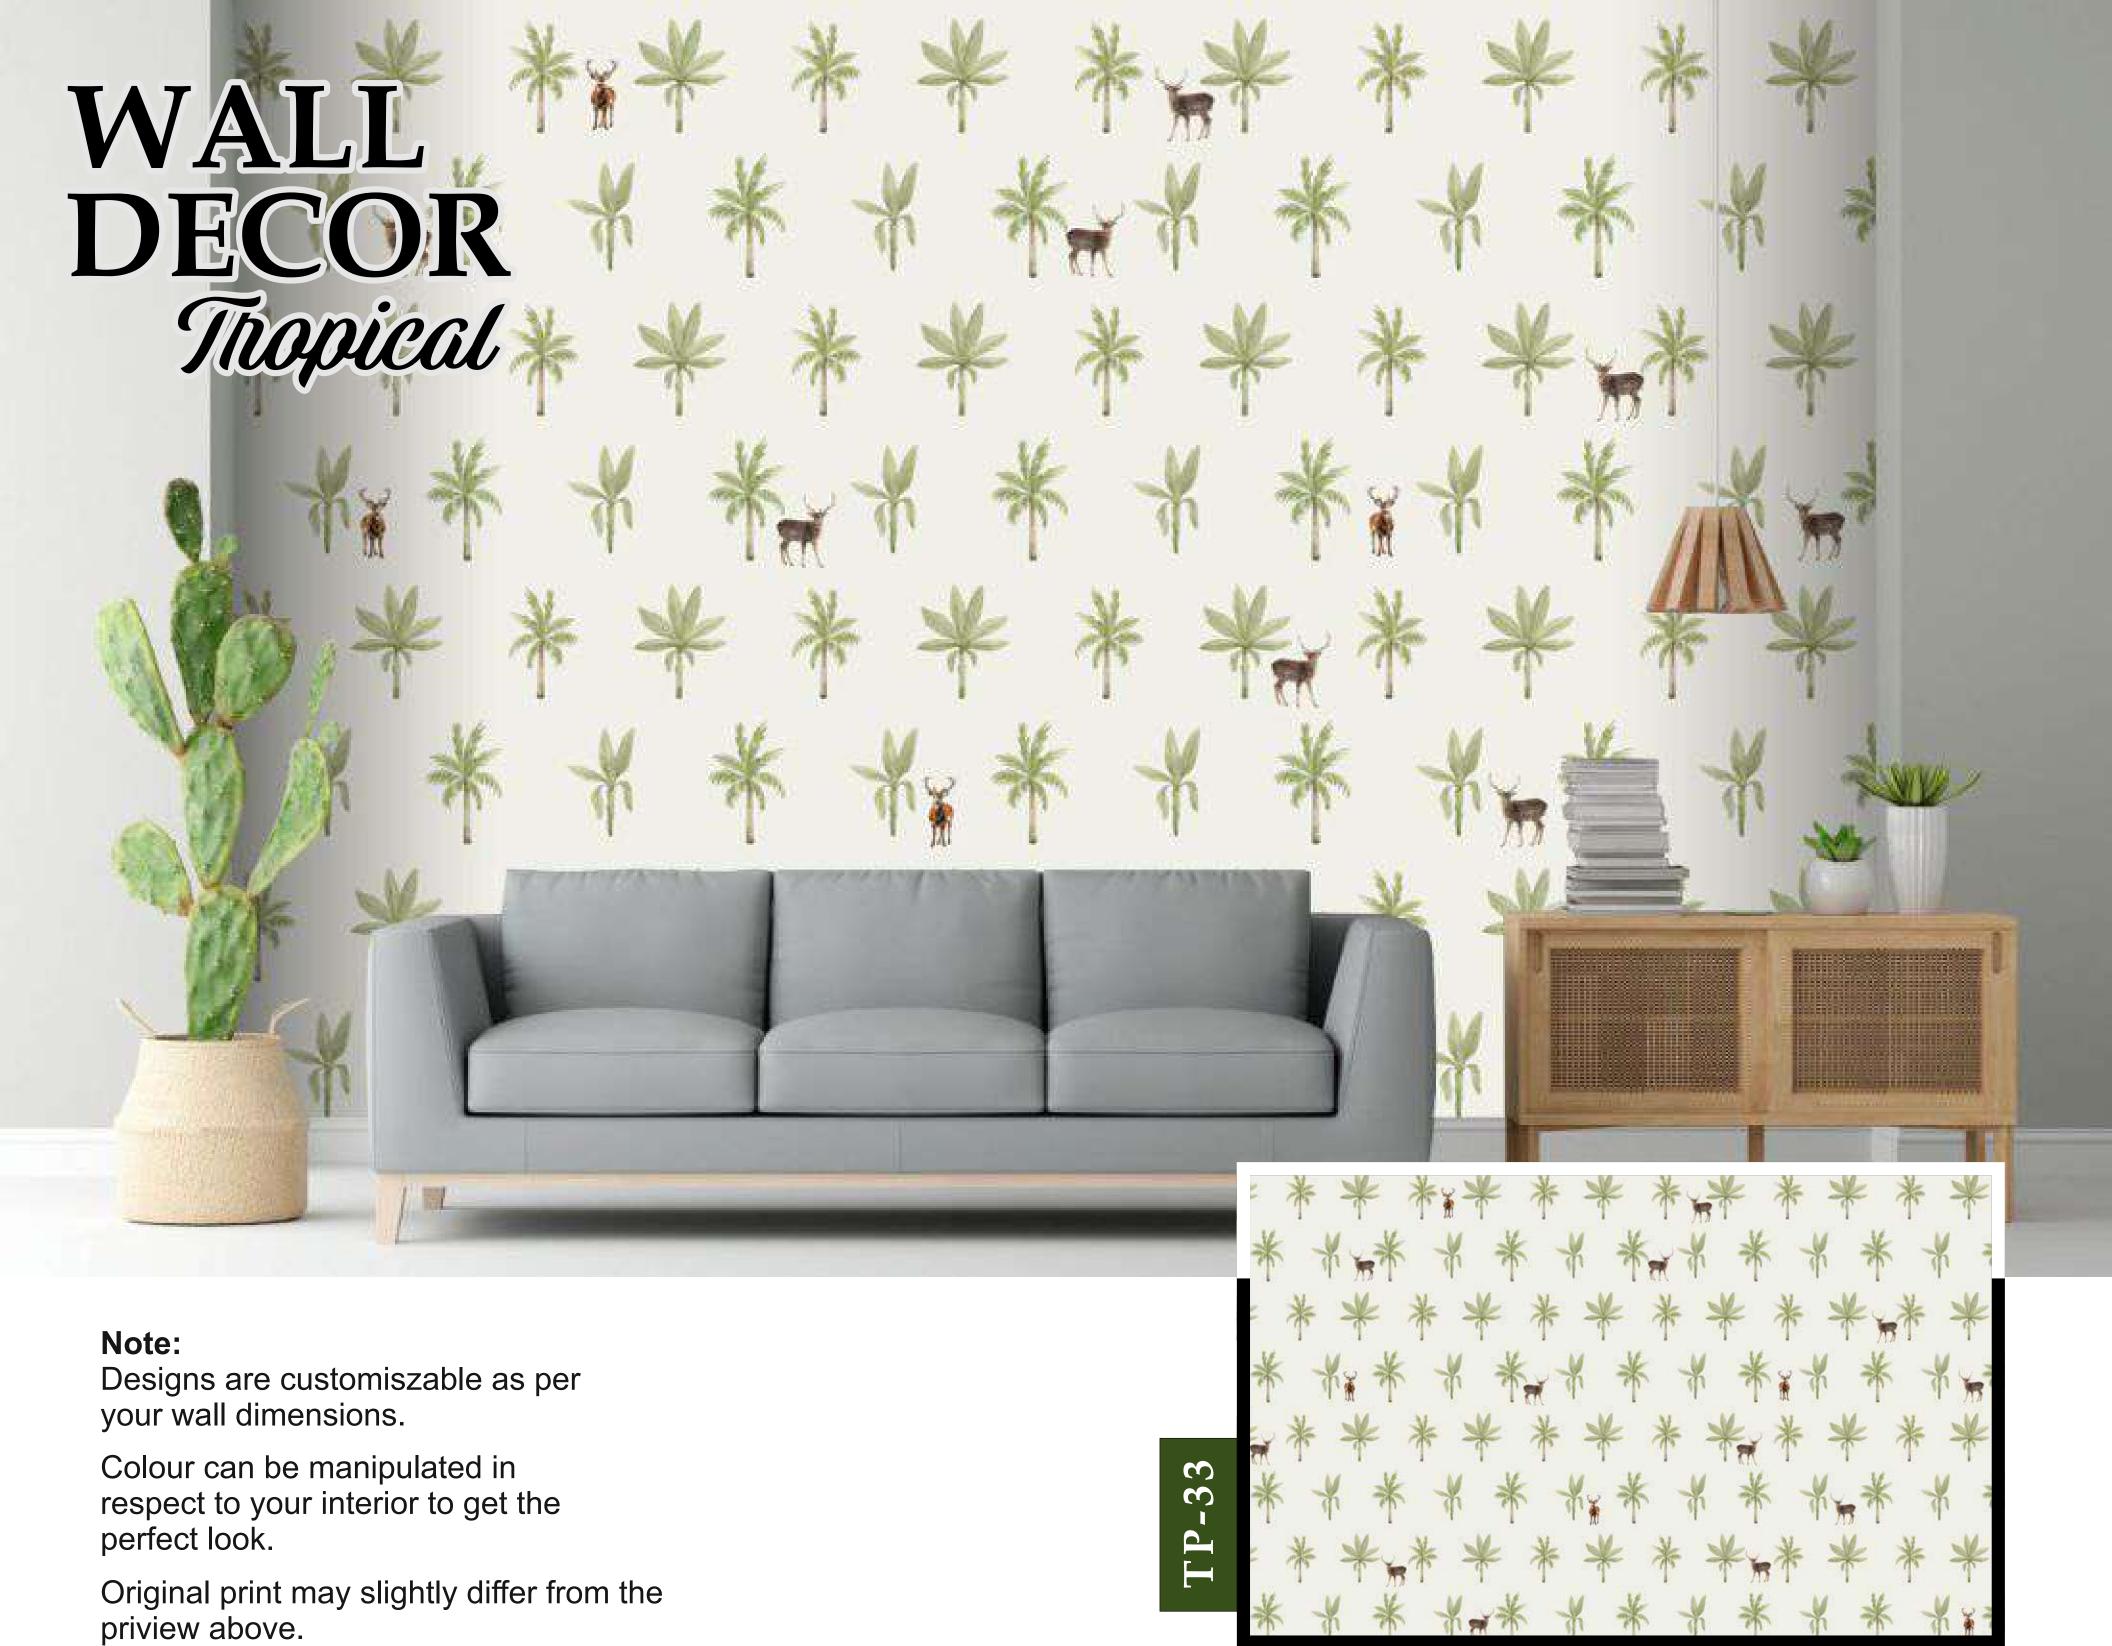

Designs are customiszable as per your wall dimensions.

Colour can be manipulated in respect to your interior to get the perfect look.

Original print may slightly differ from the priview above.

**ГР-05** 