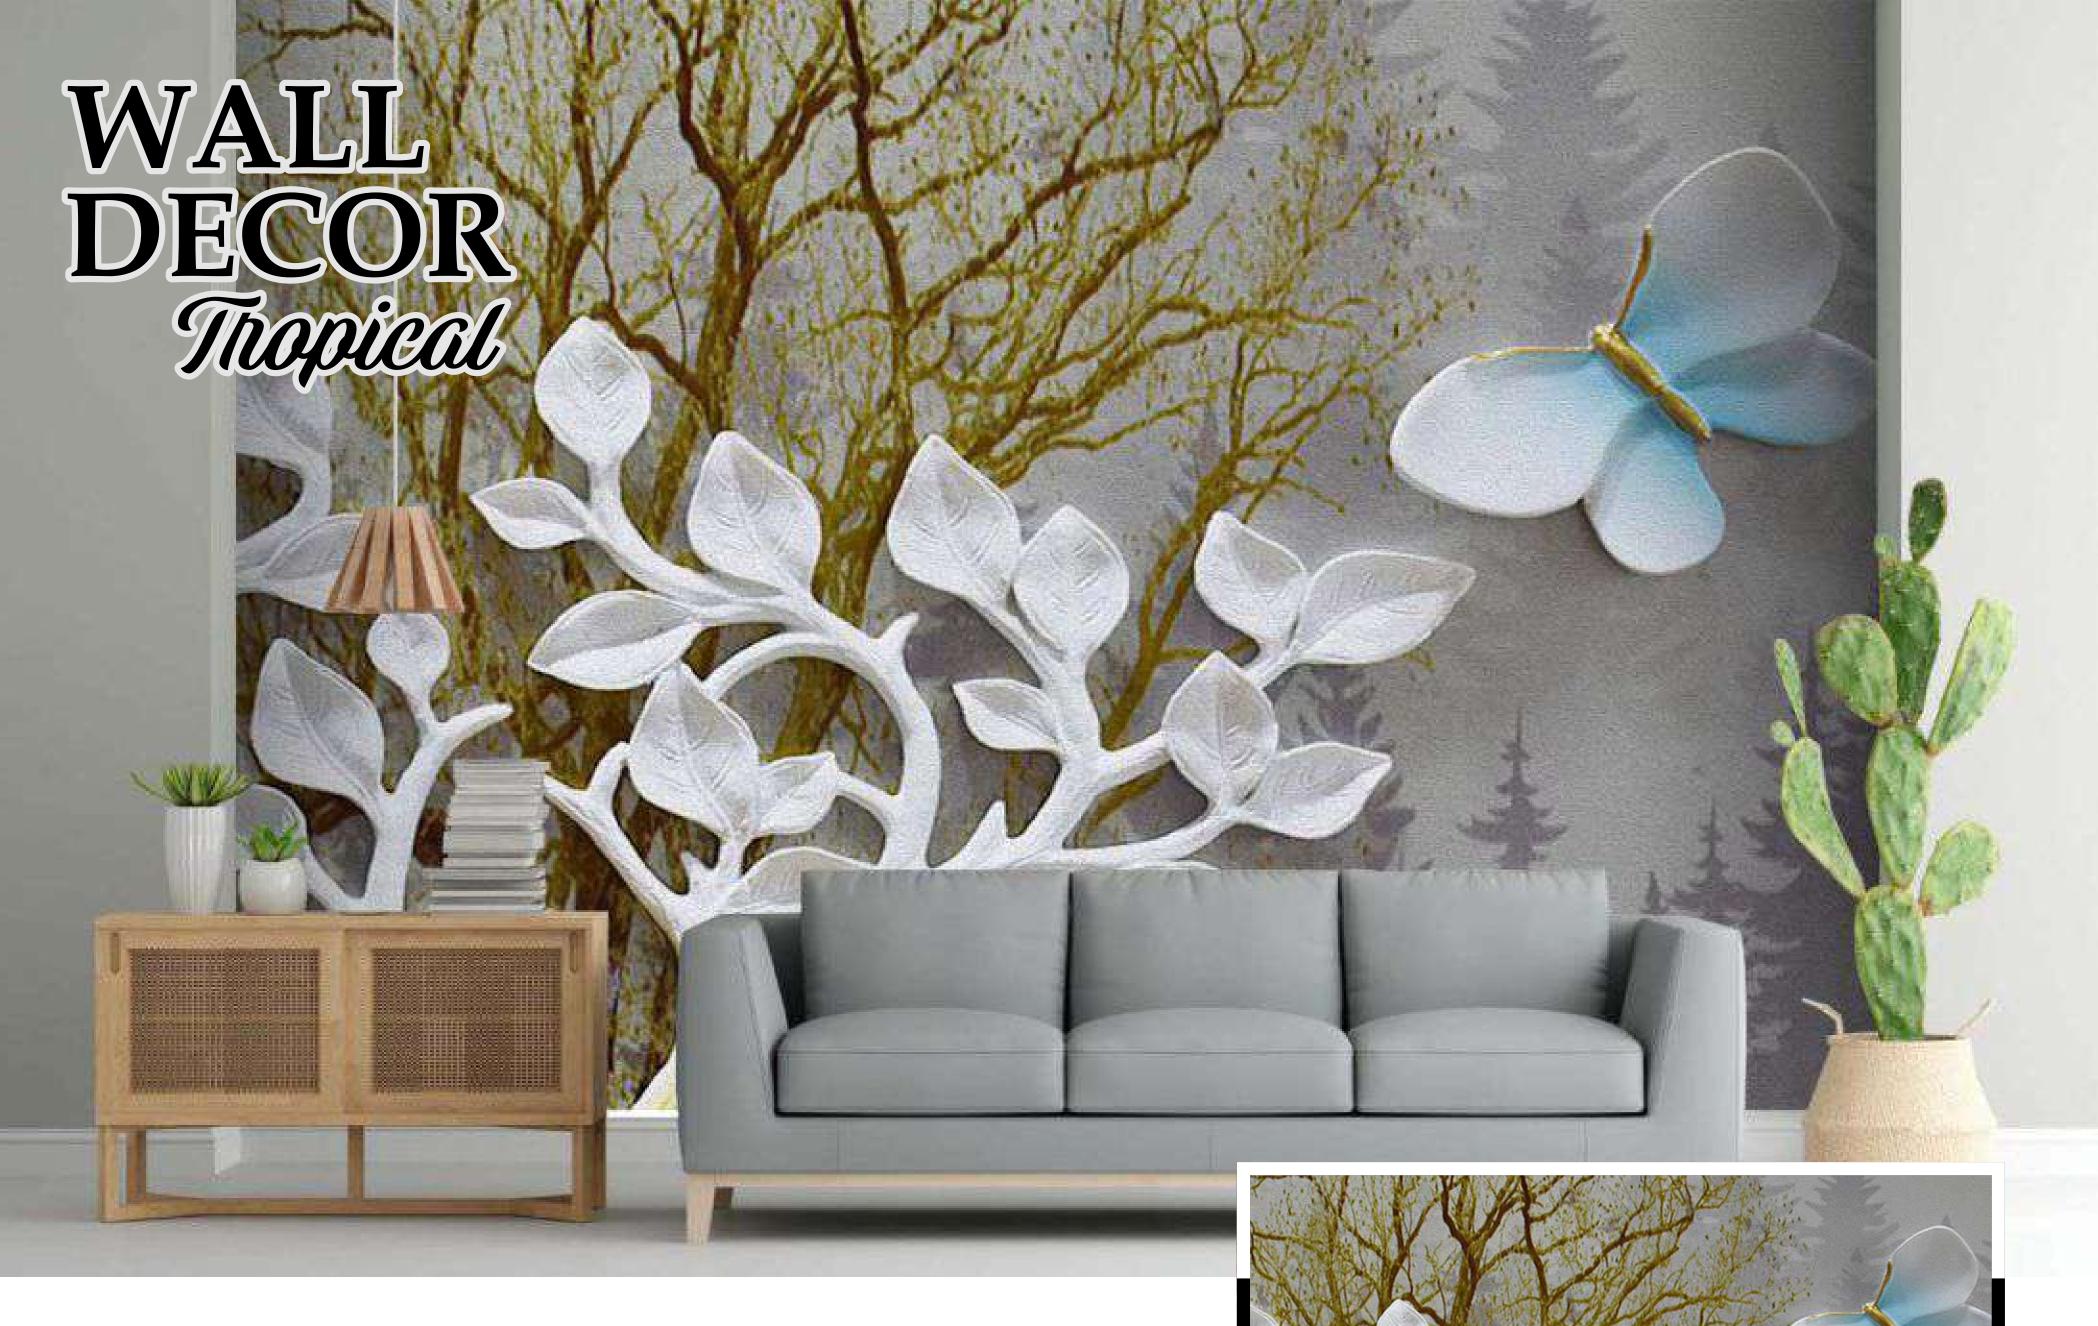

may slightly differ from the priview above.



39

Designs are customiszable as per your wall dimensions.

Colour can be manipulated in respect to your interior to get the perfect look.

Original print may slightly differ from the priview above.



Designs are customiszable as per your wall dimensions.

Colour can be manipulated in respect to your interior to get the perfect look.

Original print may slightly differ from the priview above.

[P-40



Designs are customiszable as per your wall dimensions.

Colour can be manipulated in respect to your interior to get the perfect look.

Original print may slightly differ from the priview above.

TP-41



Colour can be manipulated in respect to your interior to get the perfect look.

Original print may slightly differ from the priview above.



Designs are customiszable as per your wall dimensions.

Colour can be manipulated in respect to your interior to get the perfect look.

Original print may slightly differ from the priview above.

TP-43





Designs are customiszable as per your wall dimensions.

Colour can be manipulated in respect to your interior to get the perfect look.

Original print may slightly differ from the priview above.

[P-45]



Designs are customiszable as per your wall dimensions.

Colour can be manipulated in respect to your interior to get the perfect look.

Original print may slightly differ from the priview above.

46







your wall dimensions.

Colour can be manipulated in respect to your interior to get the perfect look.

Original print may slightly differ from the priview above.

49