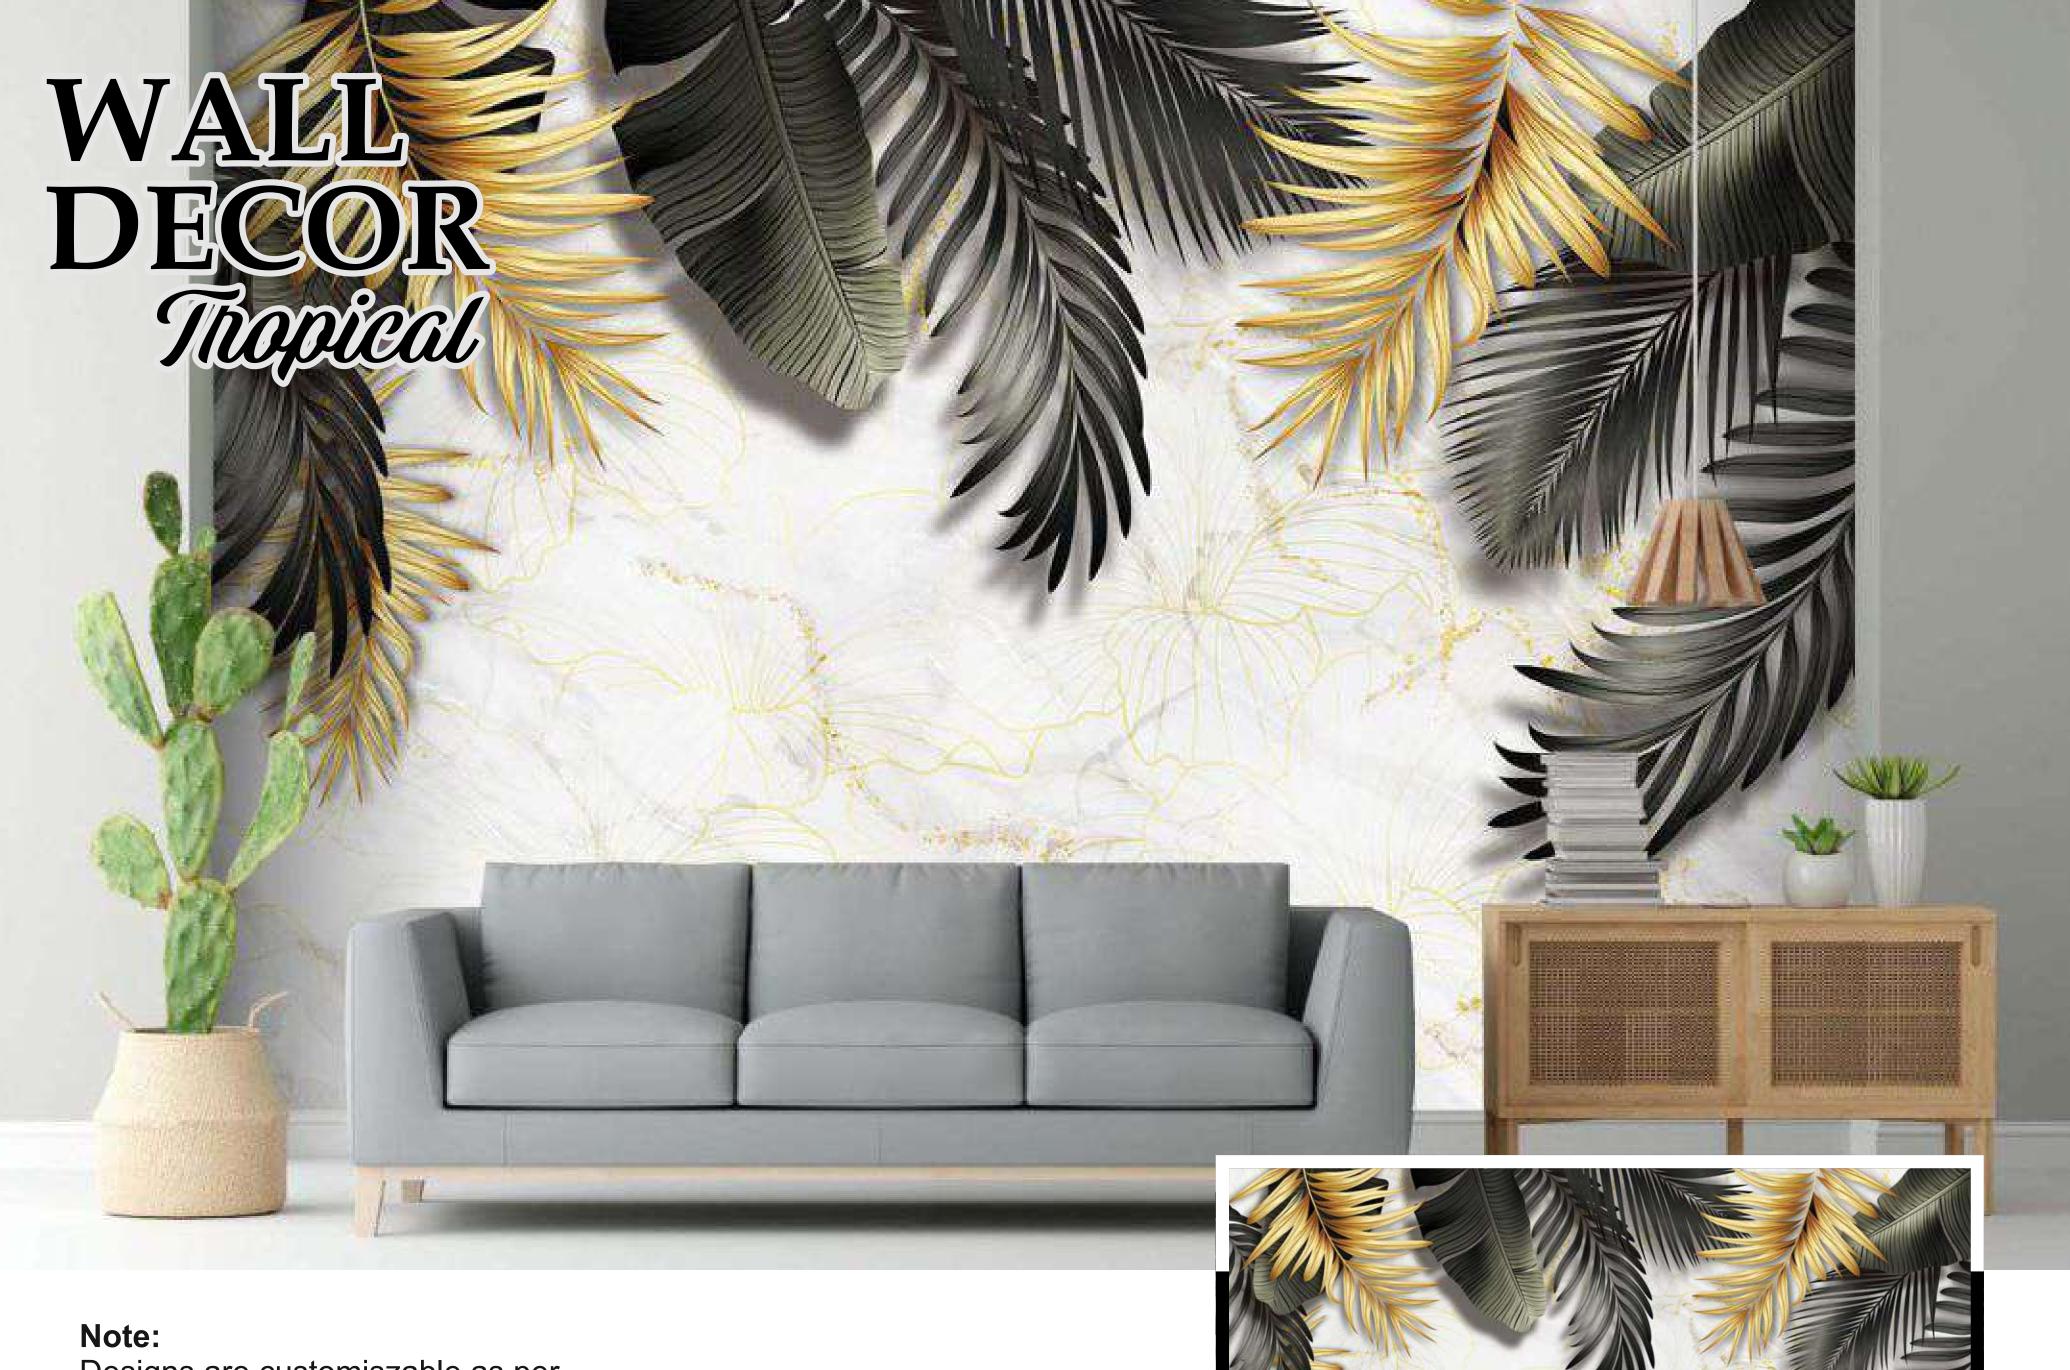

### Note:

Designs are customiszable as per your wall dimensions.

Colour can be manipulated in respect to your interior to get the perfect look.

Colour can be manipulated in respect to your interior to get the perfect look.