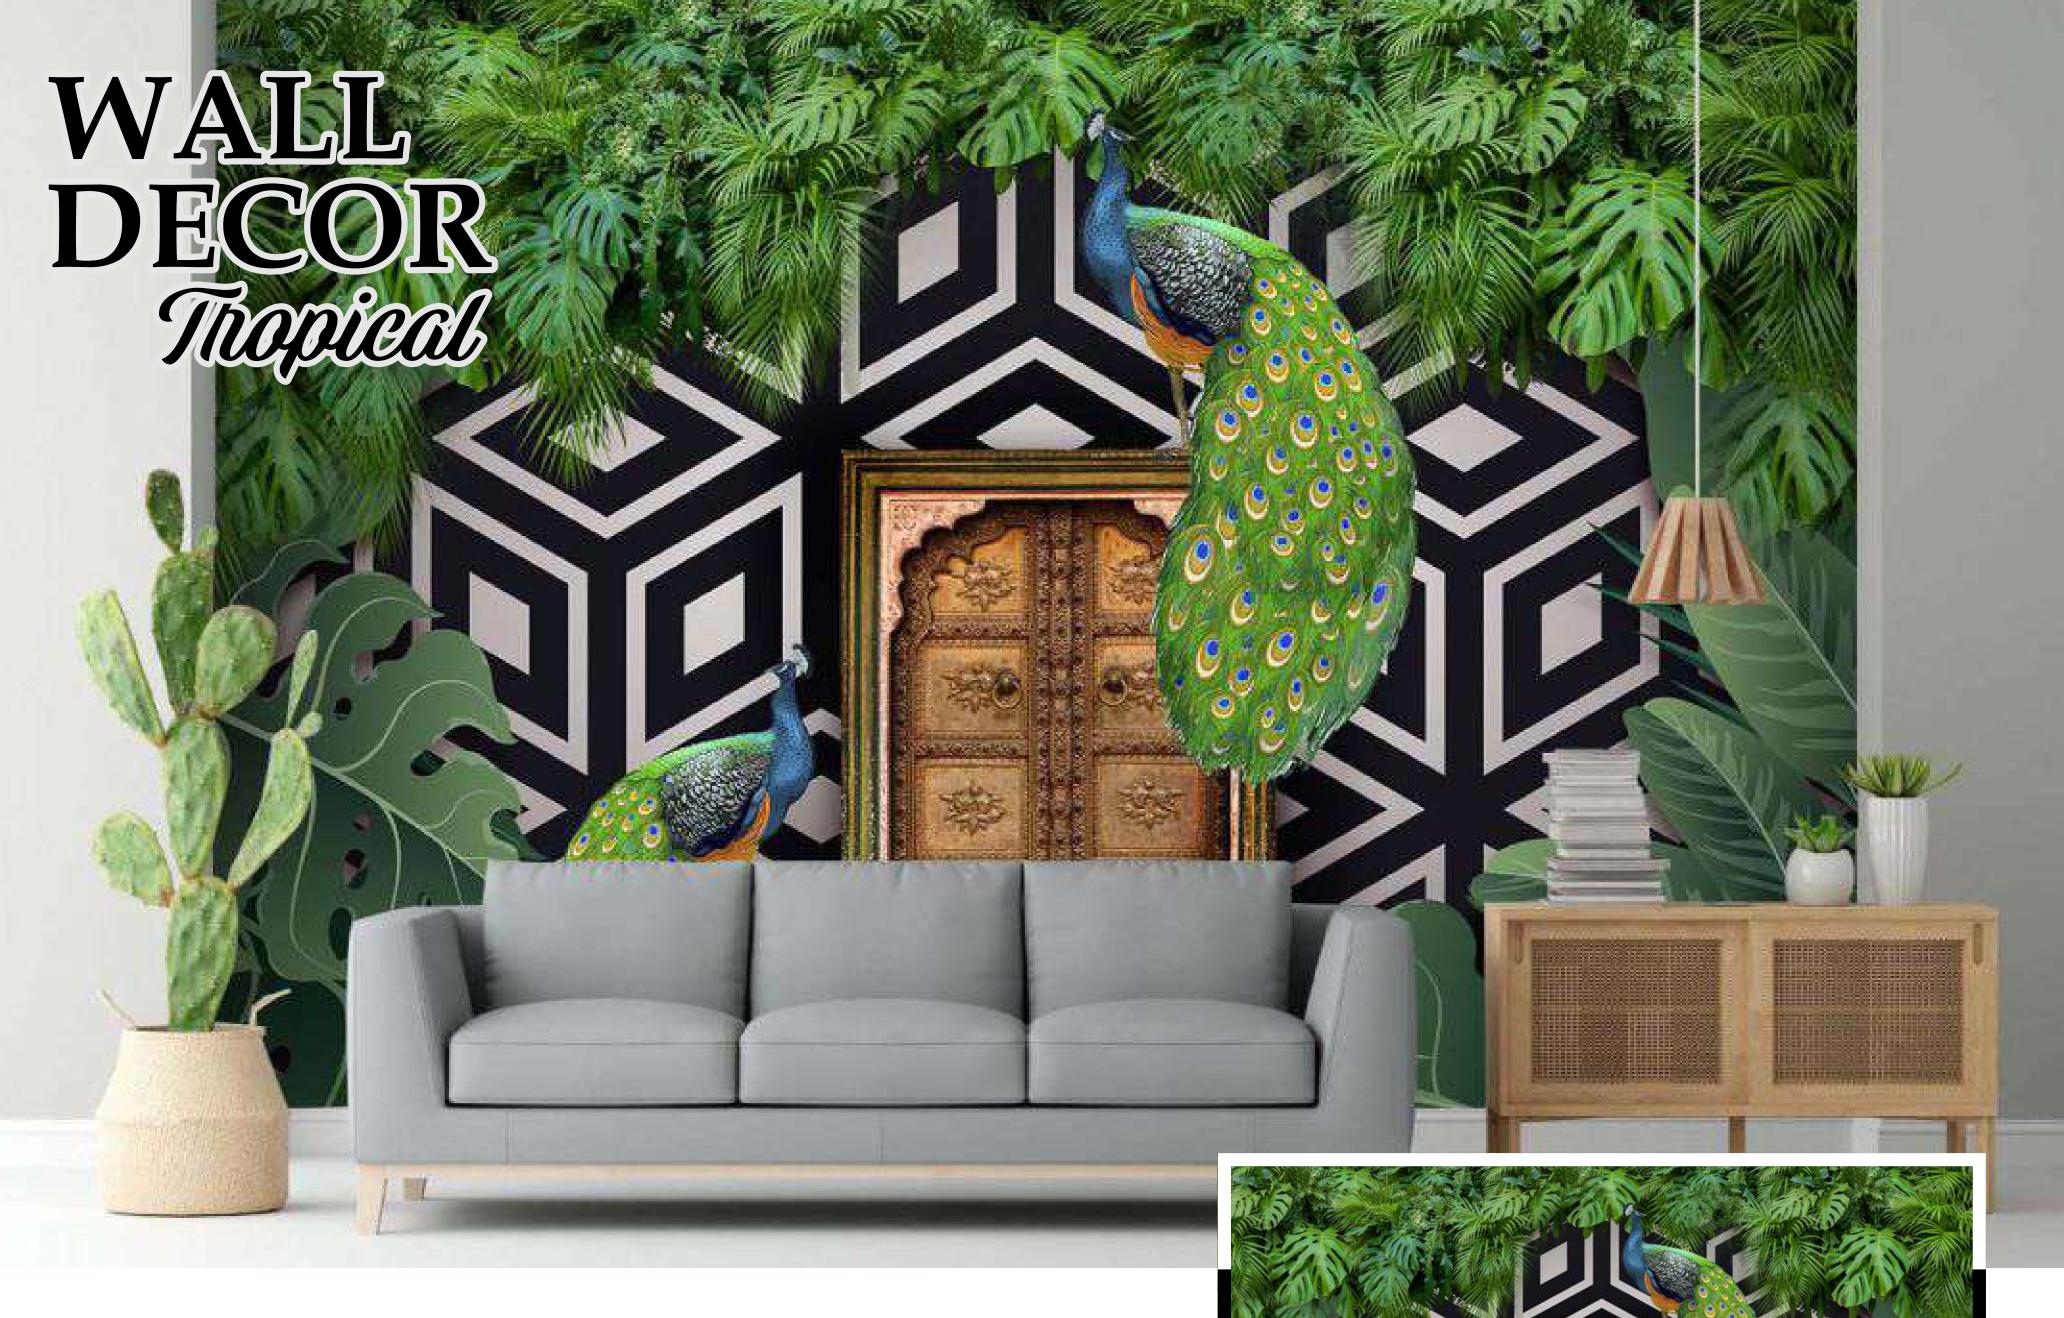

perfect look.



Colour can be manipulated in respect to your interior to get the perfect look.

Original print may slightly differ from the priview above.



Colour can be manipulated in respect to your interior to get the perfect look.

Original print may slightly differ from the priview above.



20

# Note:

Designs are customiszable as per your wall dimensions.

Colour can be manipulated in respect to your interior to get the perfect look.



Designs are customiszable as per your wall dimensions.

Colour can be manipulated in respect to your interior to get the perfect look.

Original print may slightly differ from the priview above.



22

# Note:

Designs are customiszable as per your wall dimensions.

Colour can be manipulated in respect to your interior to get the perfect look.



Designs are customiszable as per your wall dimensions.

Colour can be manipulated in respect to your interior to get the perfect look.

Original print may slightly differ from the priview above.





Designs are customiszable as per your wall dimensions.

Colour can be manipulated in respect to your interior to get the perfect look.

Original print may slightly differ from the priview above.



TP-26

## Note:

Designs are customiszable as per your wall dimensions.

Colour can be manipulated in respect to your interior to get the perfect look.



Designs are customiszable as per your wall dimensions.

Colour can be manipulated in respect to your interior to get the perfect look.

Original print may slightly differ from the priview above.

FP-27



28

### Note:

Designs are customiszable