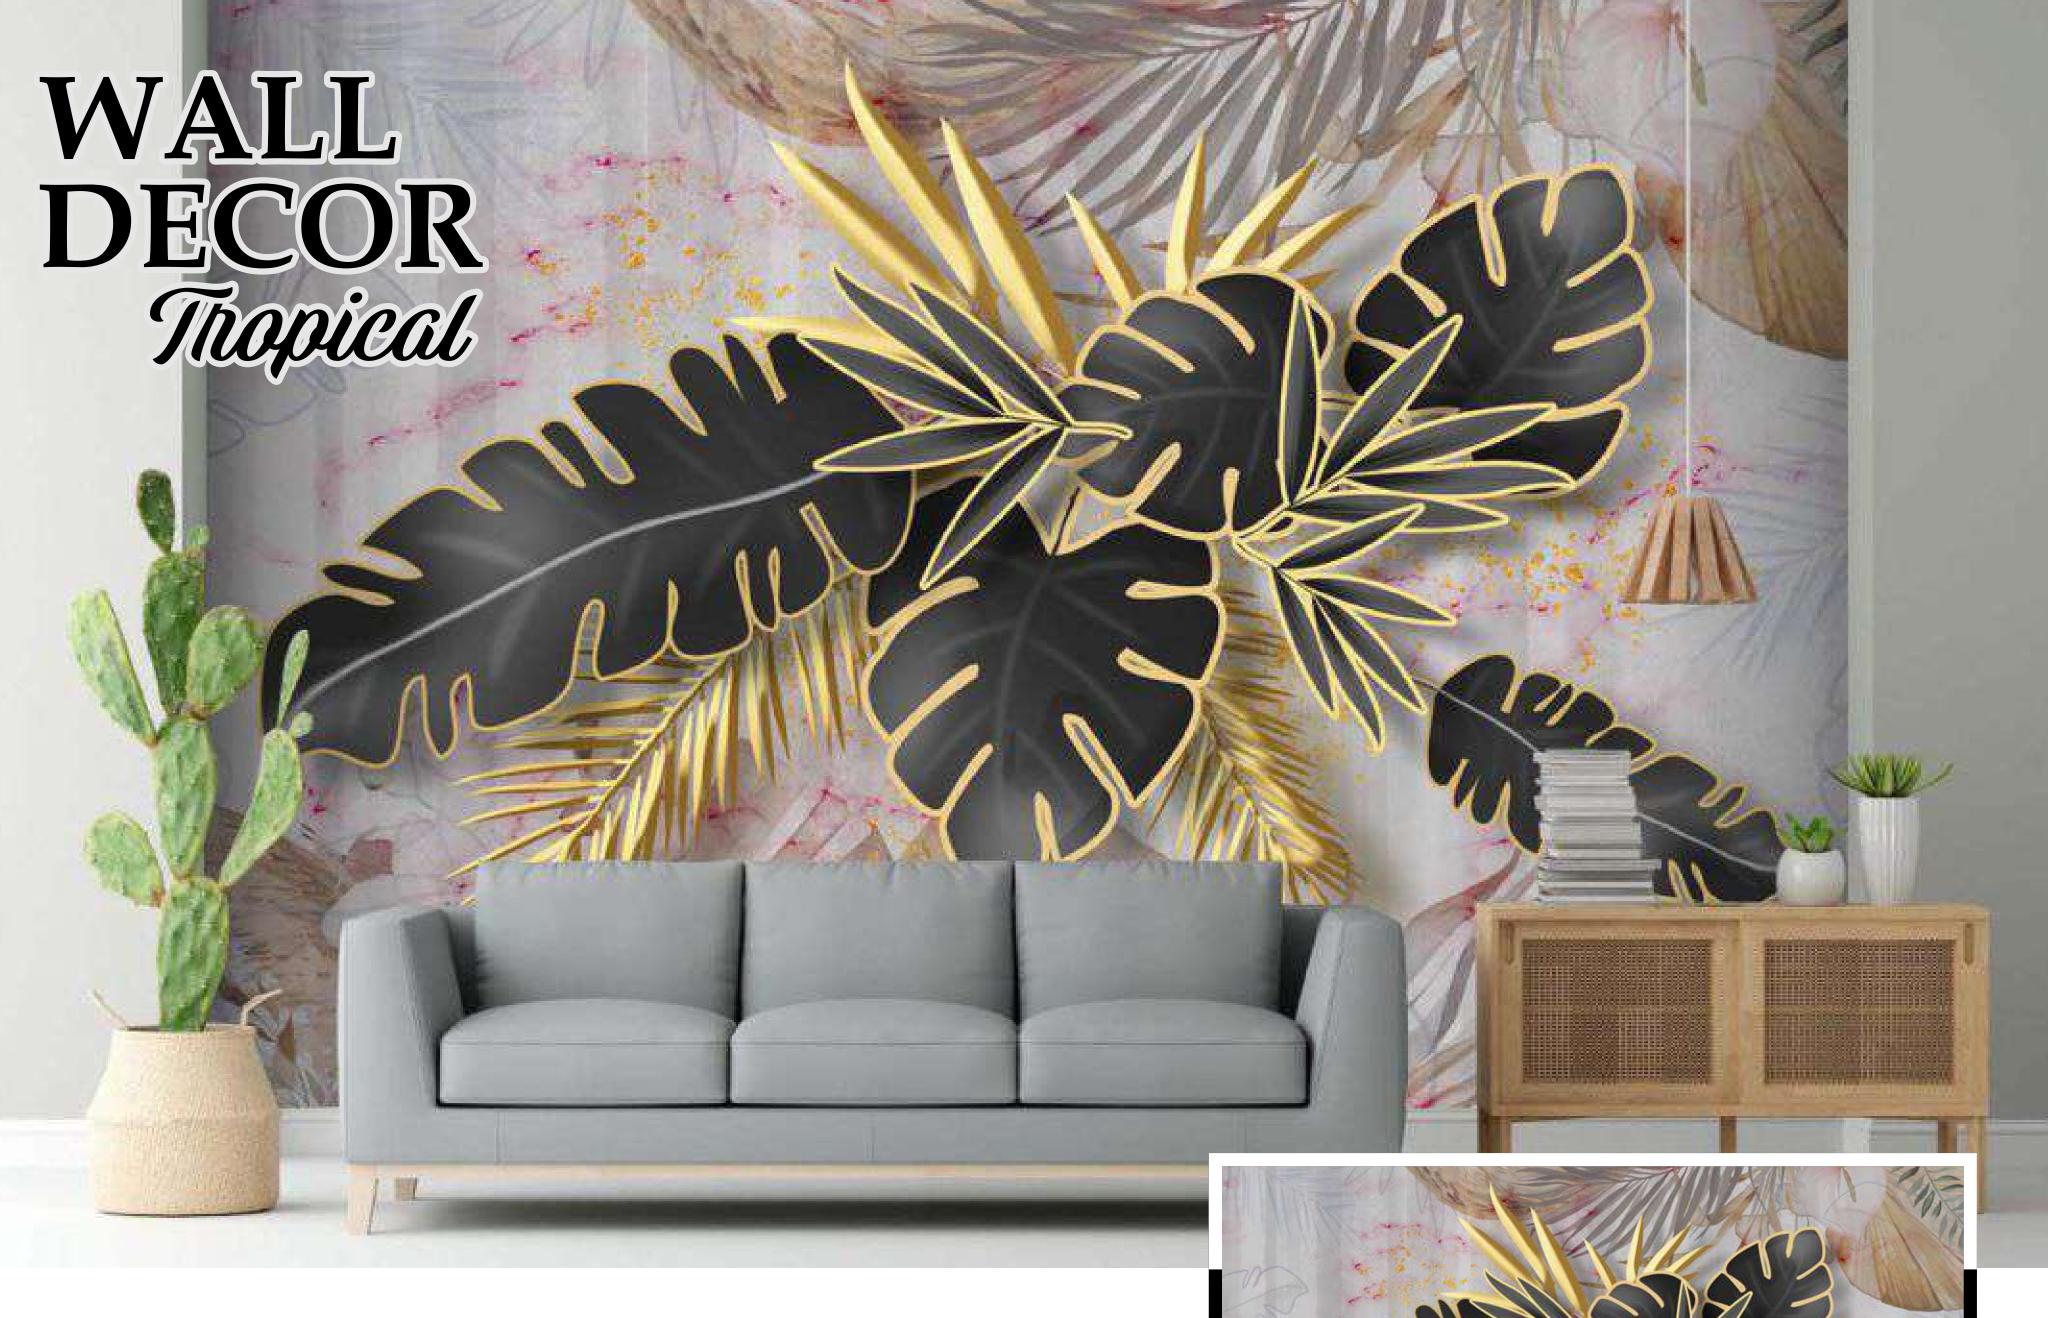

# Note:

Designs are customiszable as per your wall dimensions.

Colour can be manipulated in respect to your interior to get the perfect look.

Designs are customiszable as per your wall dimensions.

Colour can be manipulated in respect to your interior to get the perfect look.