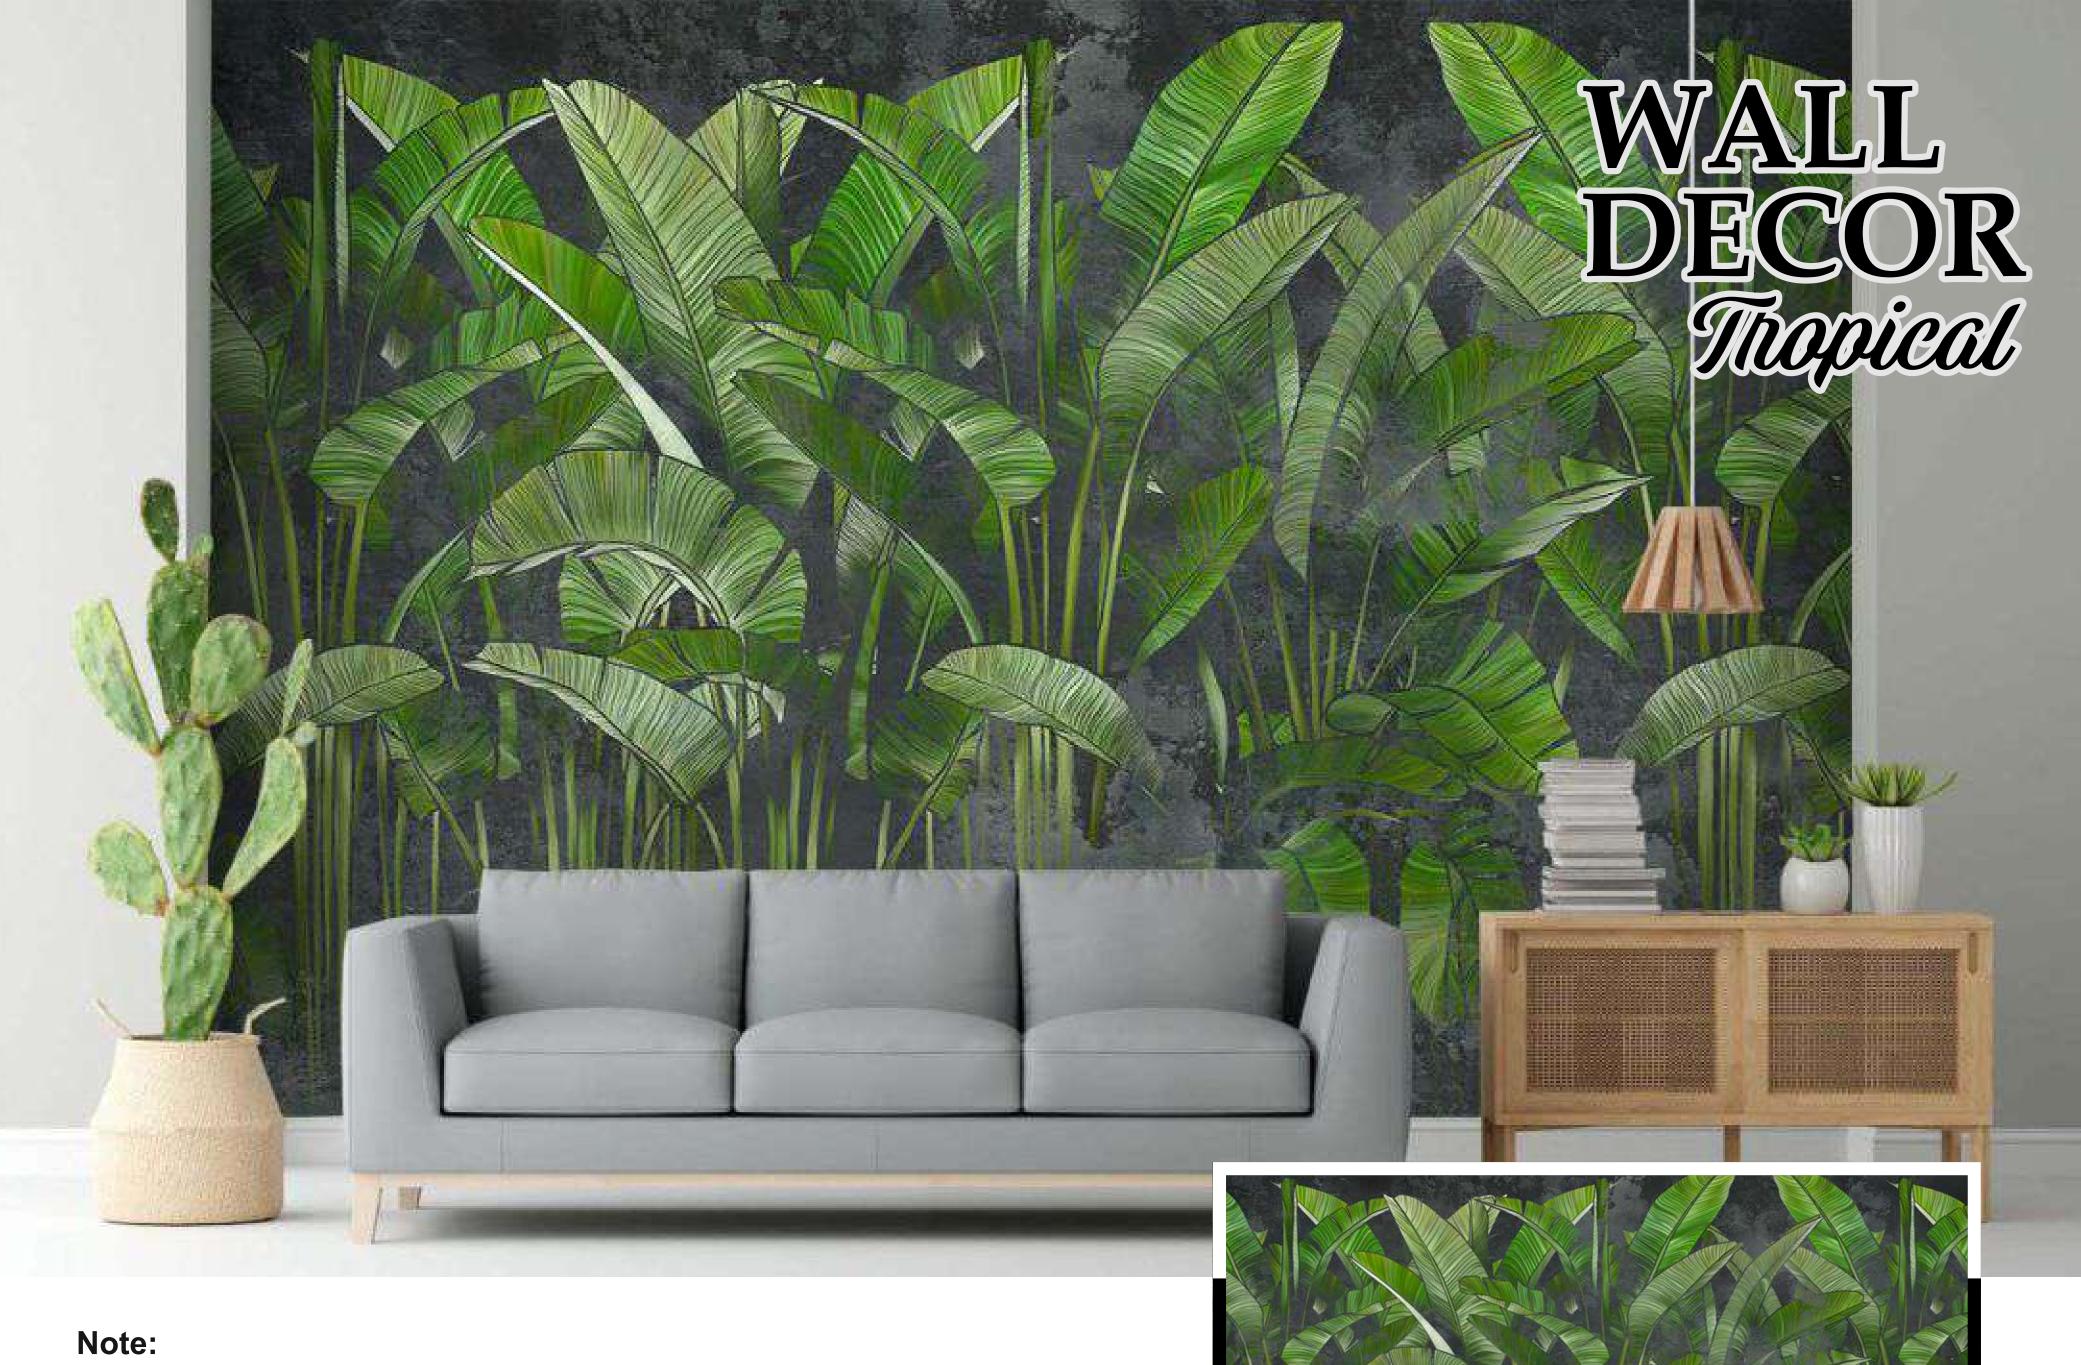

Colour can be manipulated in respect to your interior to get the perfect look.

-02

your wall dimensions.

Colour can be manipulated in respect to your interior to get the perfect look.

Designs are customiszable as per your wall dimensions.