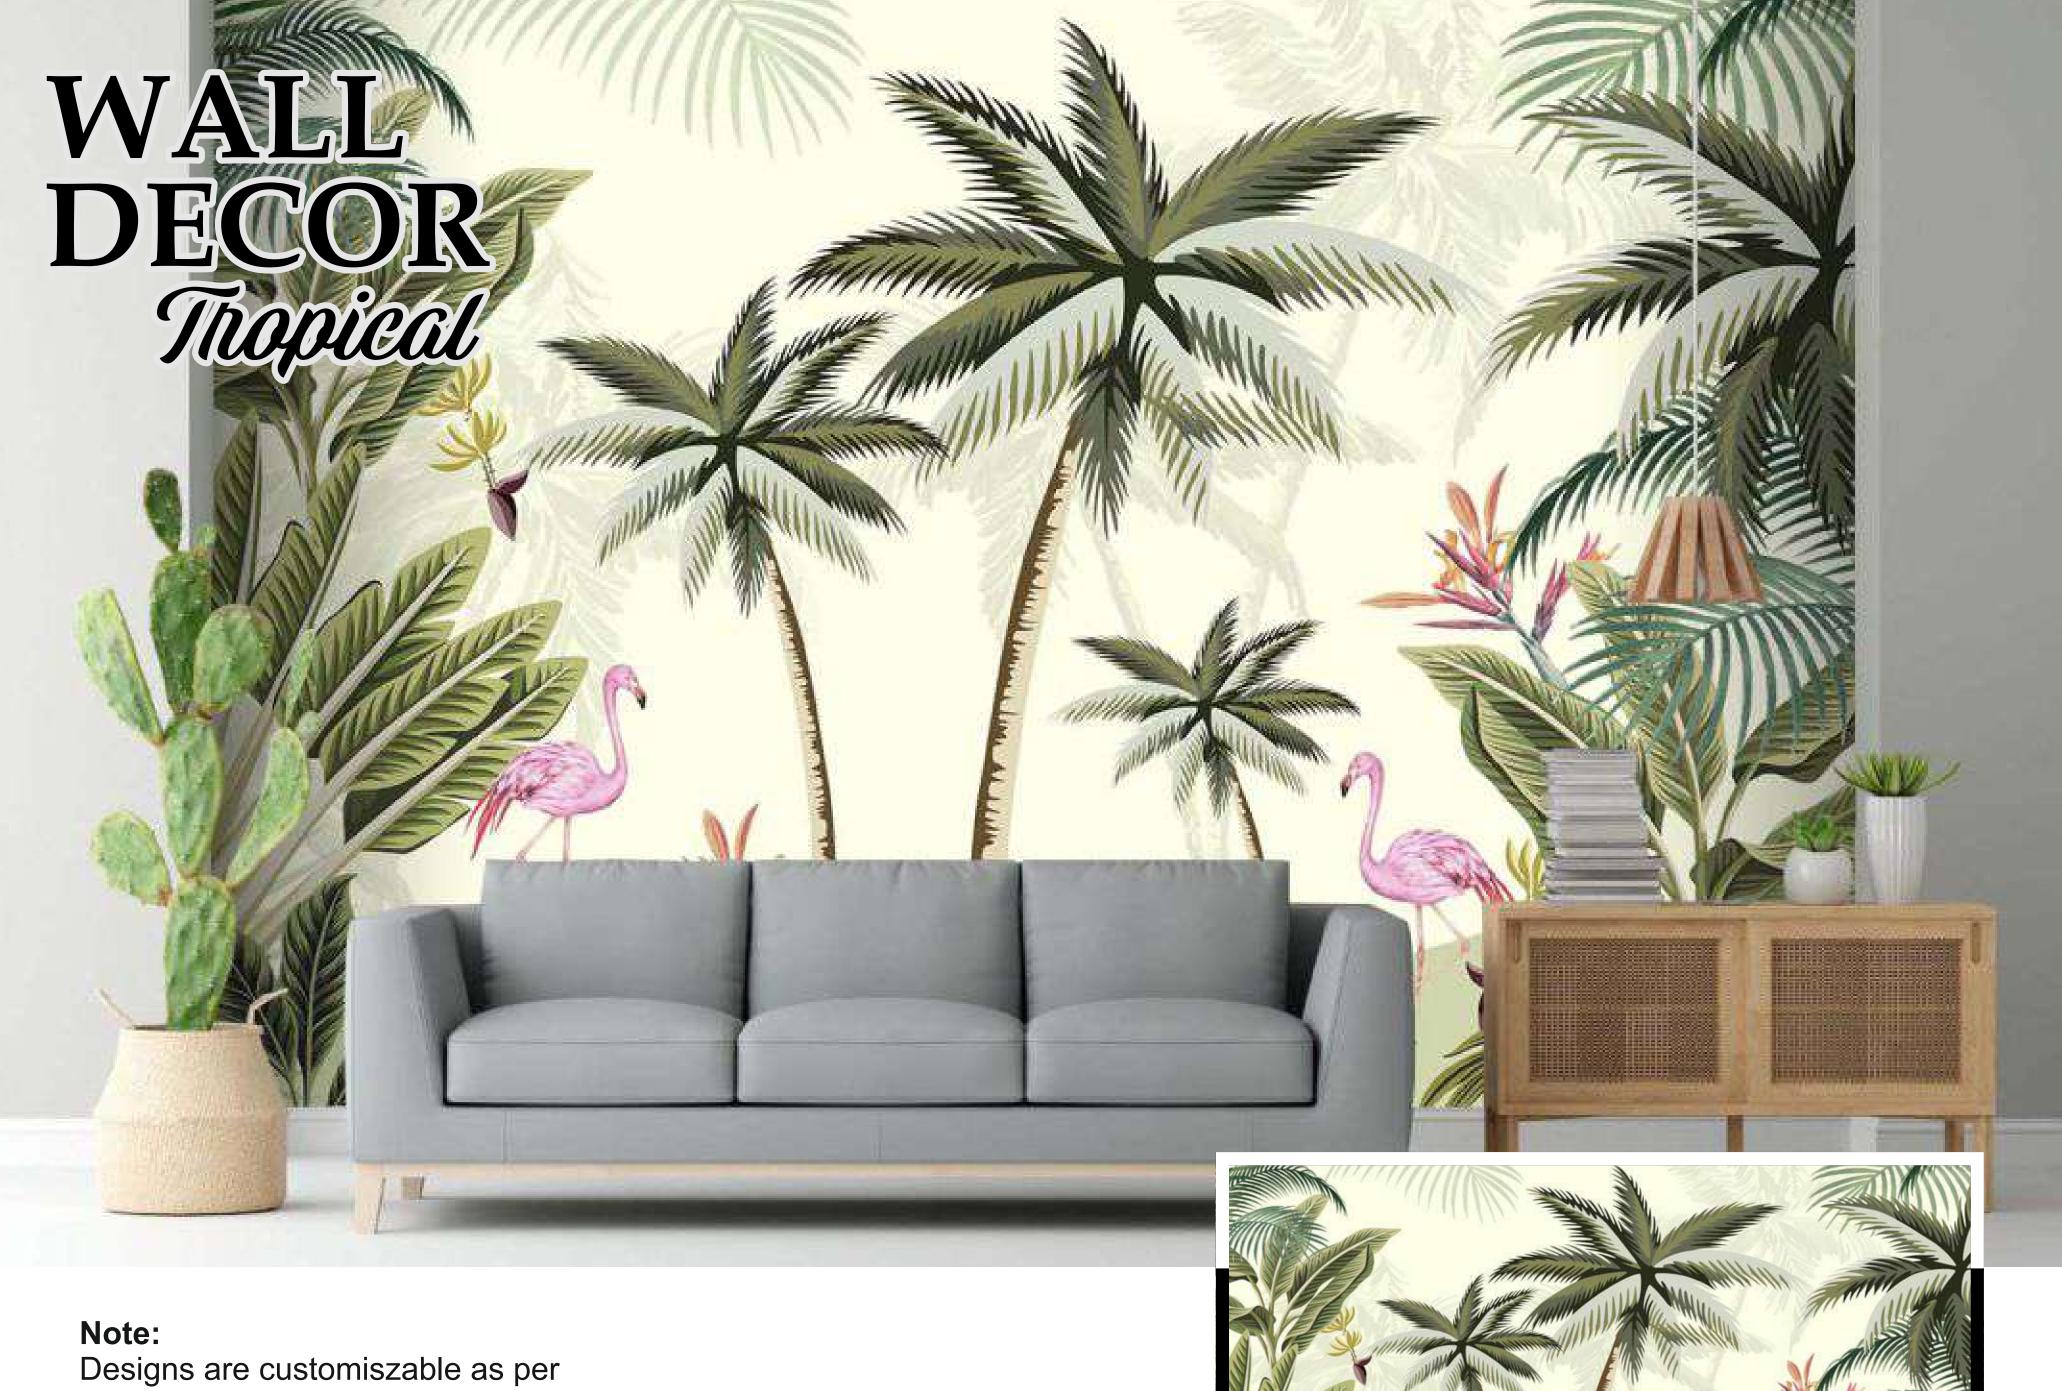

Colour can be manipulated in respect to your interior to get the perfect look.

-02

your wall dimensions.

Colour can be manipulated in respect to your interior to get the perfect look.

Designs are customiszable as per your wall dimensions.