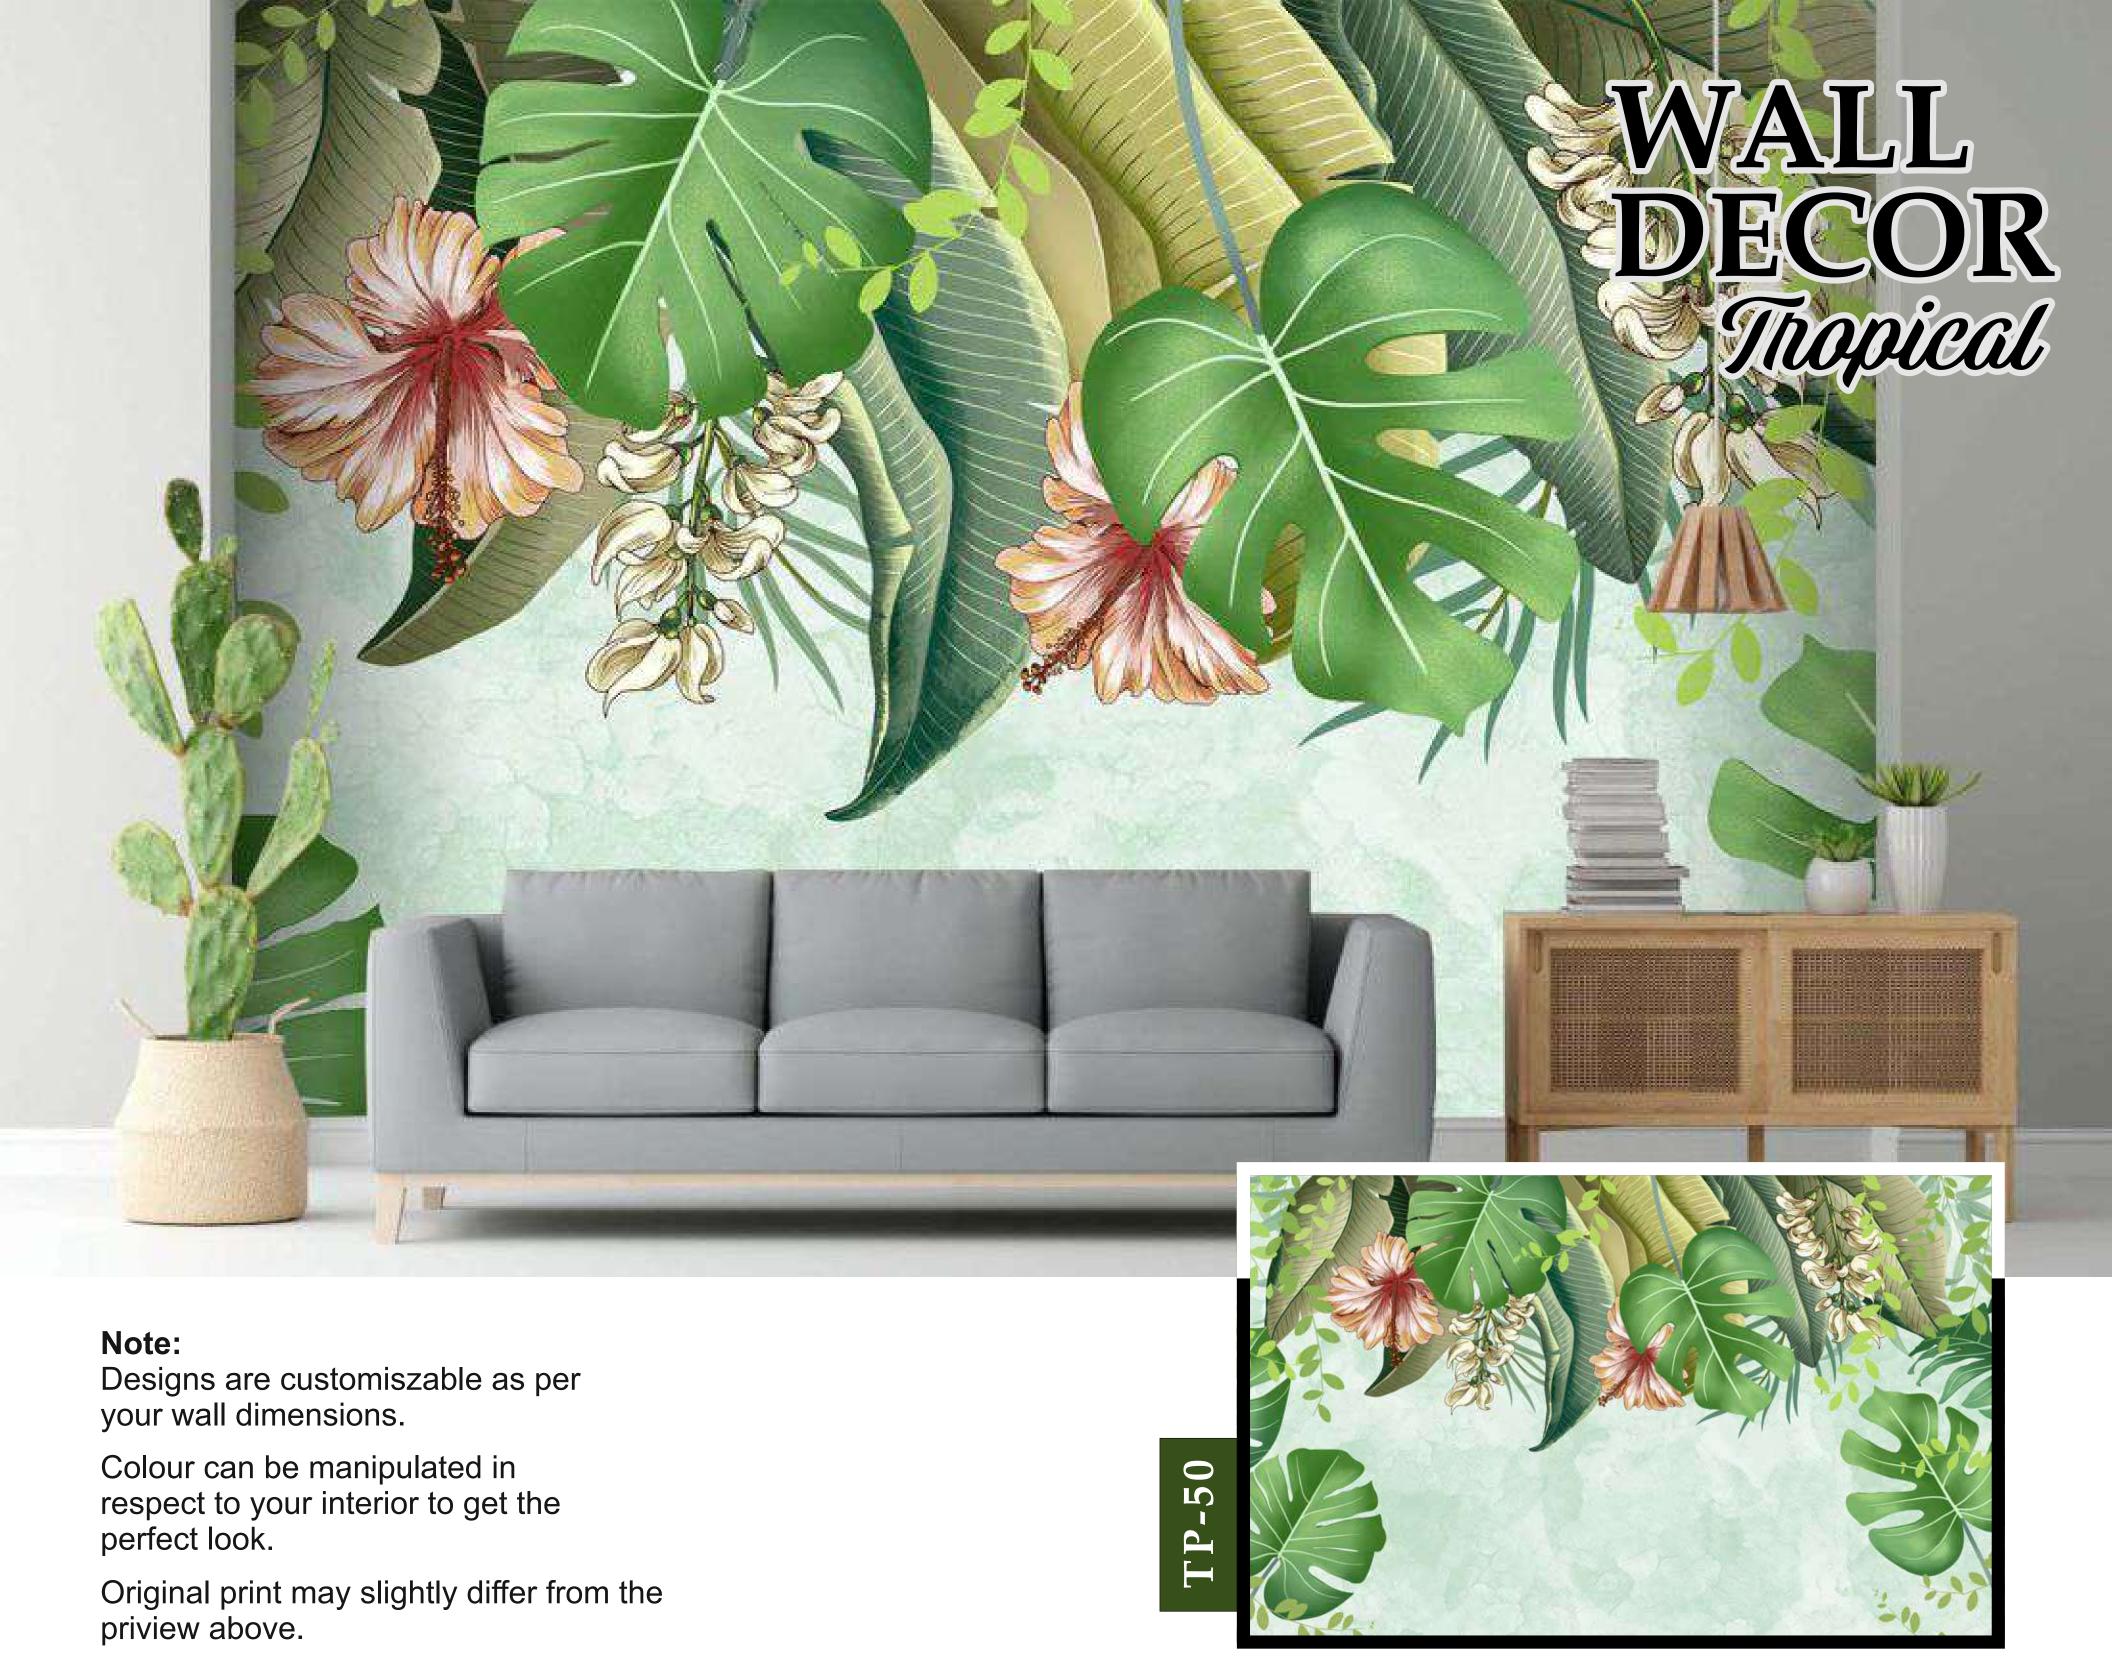

iew above.



Designs are customiszable as per your wall dimensions.

Colour can be manipulated in respect to your interior to get the perfect look.

Original print may slightly differ from the priview above.

TP-43





Designs are customiszable as per your wall dimensions.

Colour can be manipulated in respect to your interior to get the perfect look.

Original print may slightly differ from the priview above.

[P-45]



Designs are customiszable as per your wall dimensions.

Colour can be manipulated in respect to your interior to get the perfect look.

Original print may slightly differ from the priview above.

46







your wall dimensions.

Colour can be manipulated in respect to your interior to get the perfect look.

Original print may slightly differ from the priview above.

49