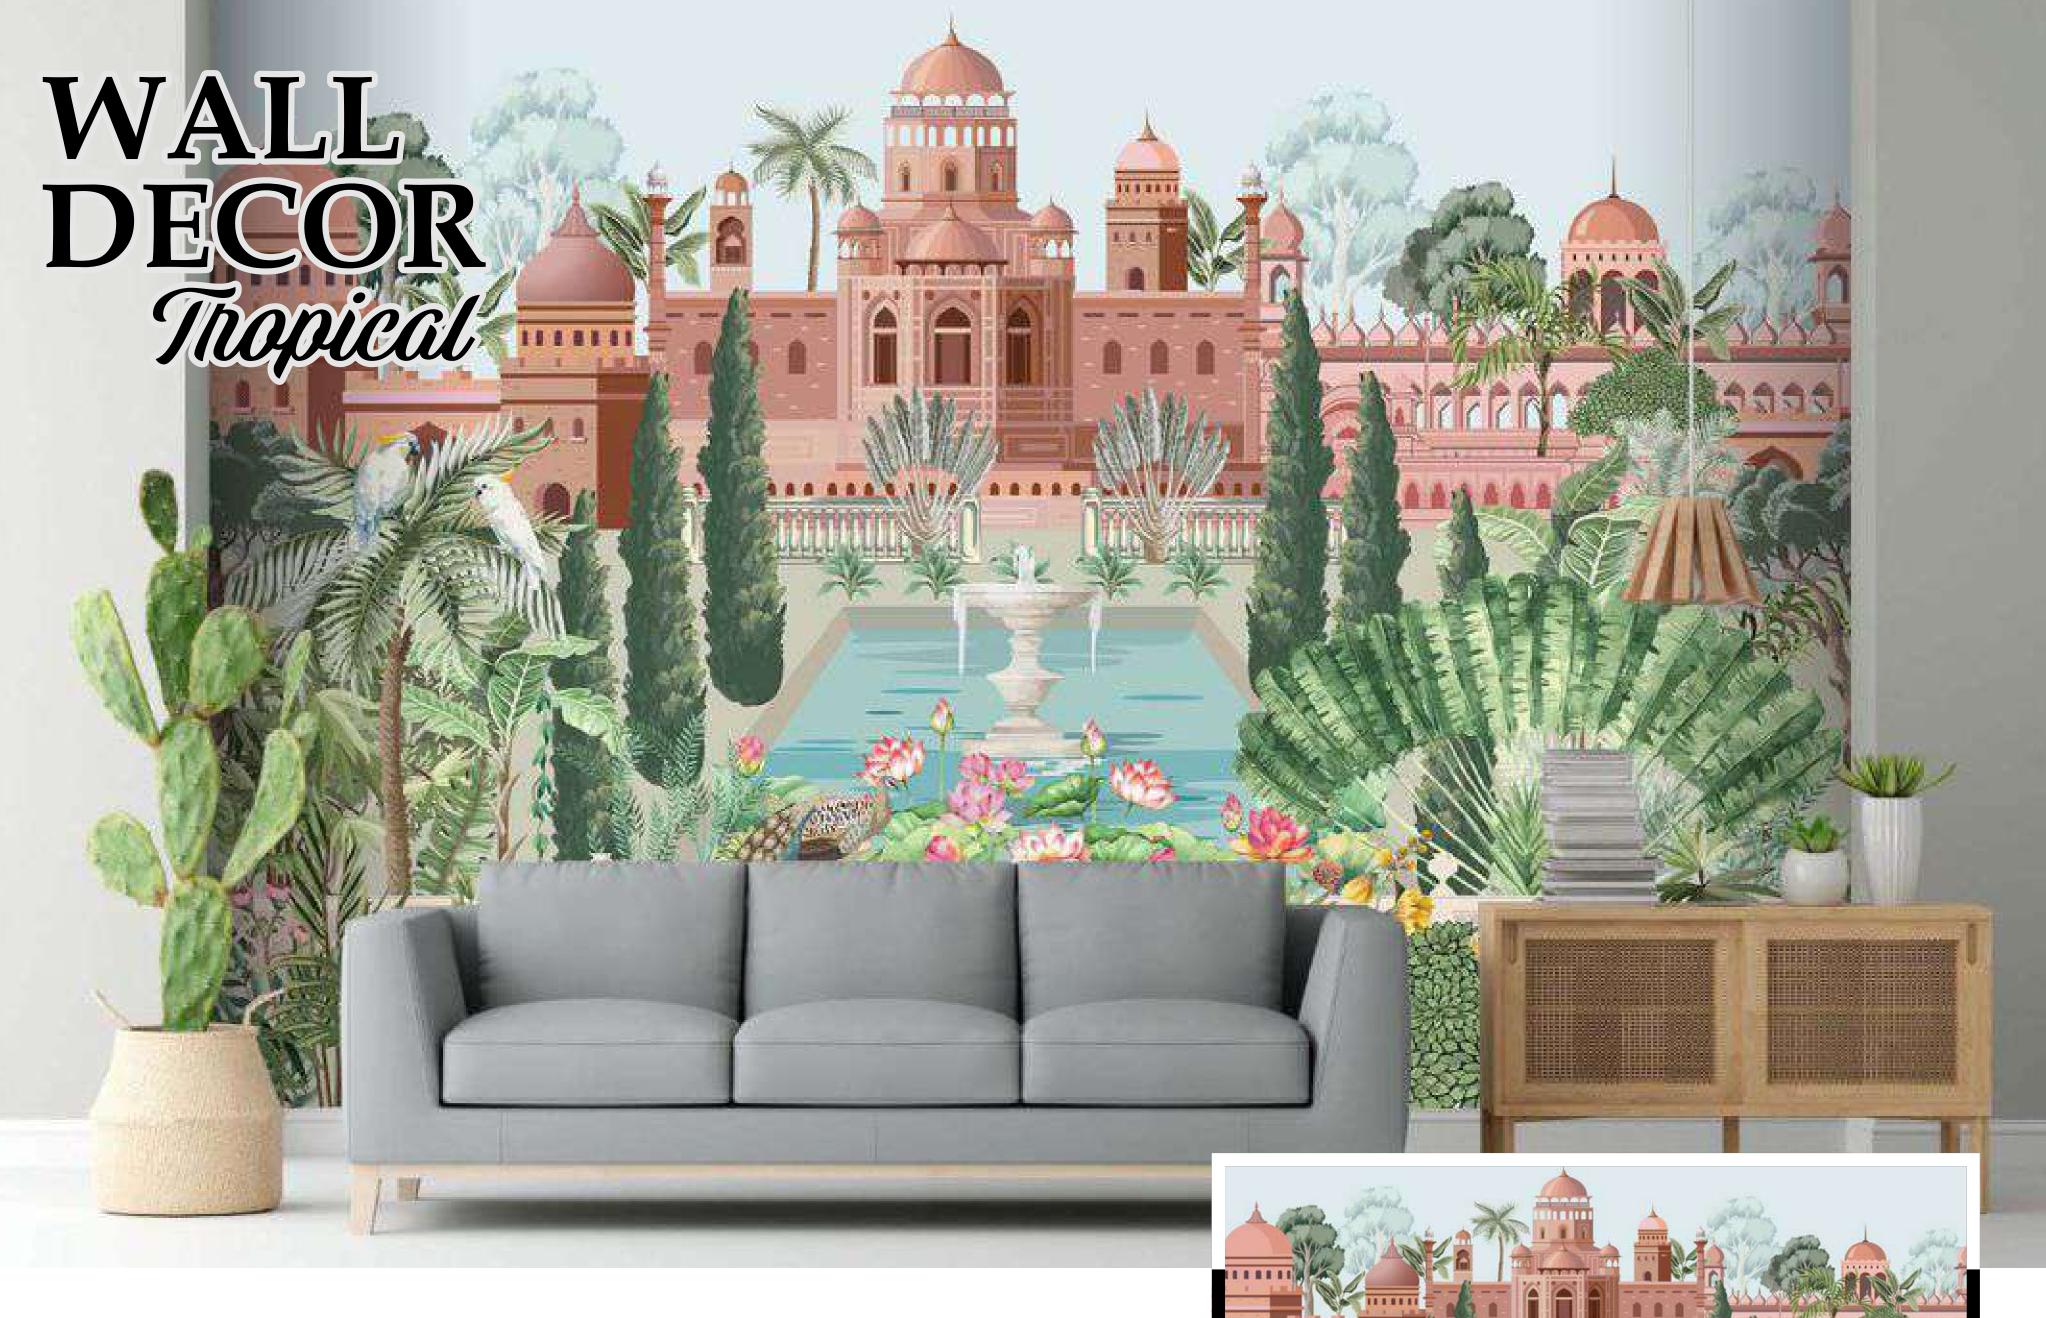

Colour can be manipulated in respect to your interior to get the perfect look.



-02

your wall dimensions.

Colour can be manipulated in respect to your interior to get the perfect look.



Designs are customiszable as per your wall dimensions.

Colour can be manipulated in respect to your interior to get the perfect look.

Original print may slightly differ from the priview above.



Colour can be manipulated in respect to your interior to get the perfect look.



Designs are customiszable as per your wall dimensions.

Colour can be manipulated in respect to your interior to get the perfect look.

Original print may slightly differ from the priview above.

**ГР-05** 



90-

Designs are customiszable as per your wall dimensions.

Colour can be manipulated in respect to your interior to get the perfect look.



priview above.



Designs are customiszable as per your wall dimensions.

Colour can be manipulated in respect to your interior to get the perfect look.

Original print may slightly differ from the priview above.



TP-09

Designs are customiszable as per your wall dimensions.

Colour can be manipulated in respect to your interior to get the perfect look.



Designs are customiszable as per your wall dimensions.

Colour can be manipulated in