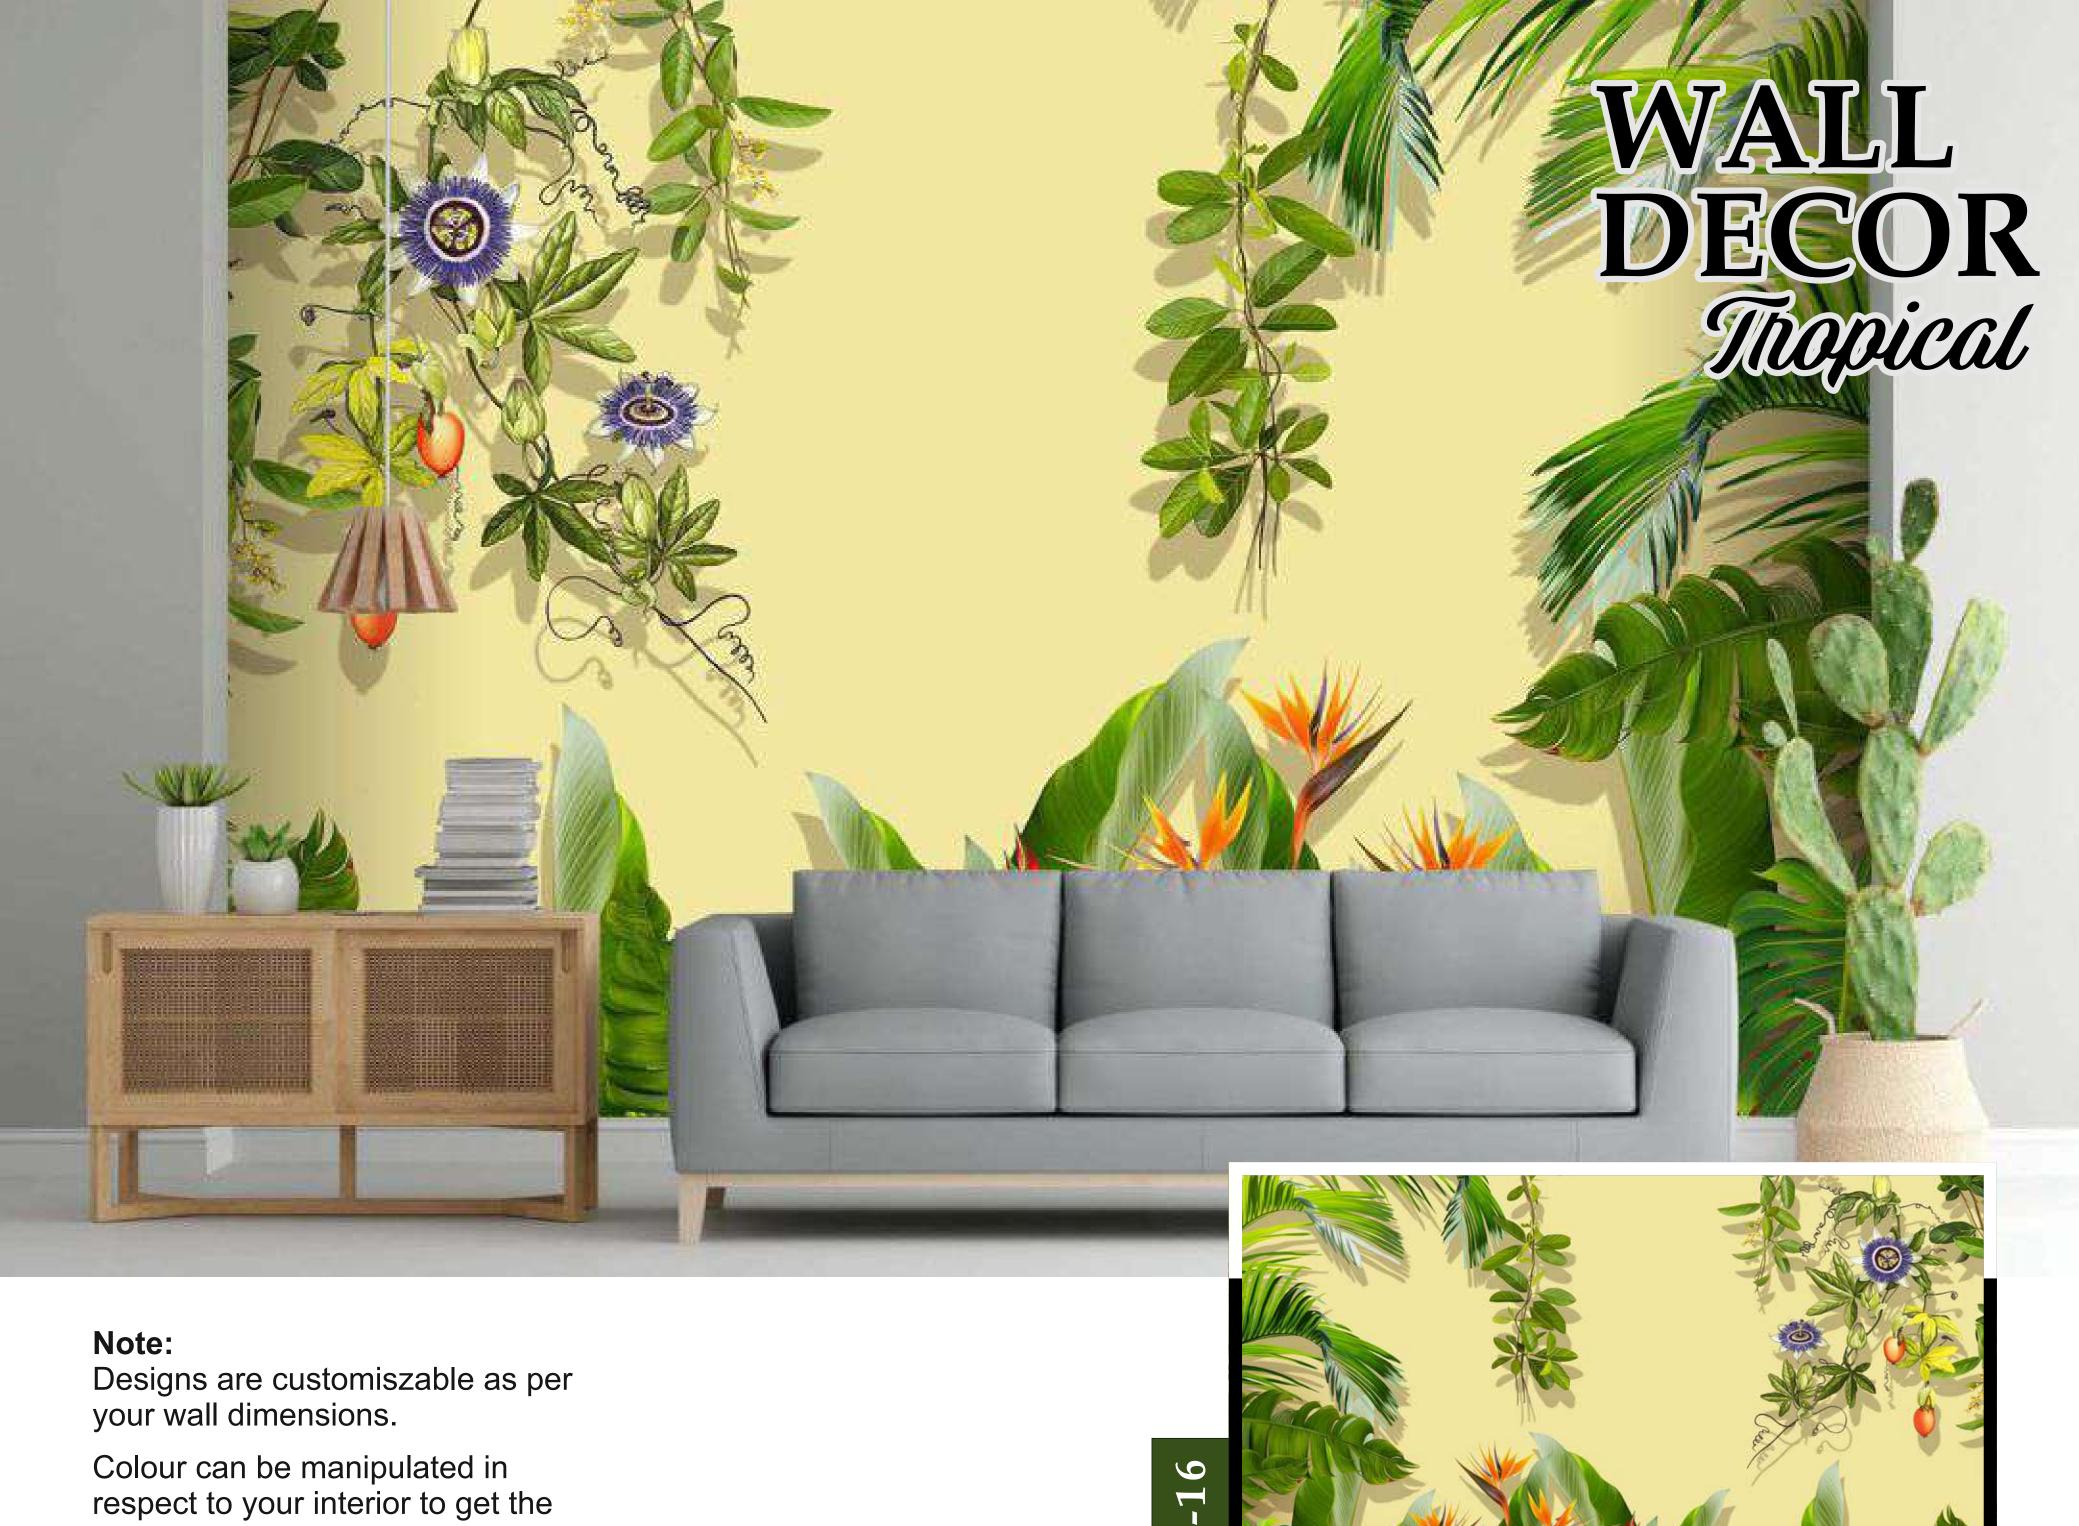

Colour can be manipulated in respect to your interior to get the perfect look.

-02

your wall dimensions.

Colour can be manipulated in respect to your interior to get the perfect look.

Designs are customiszable as per your wall dimensions.