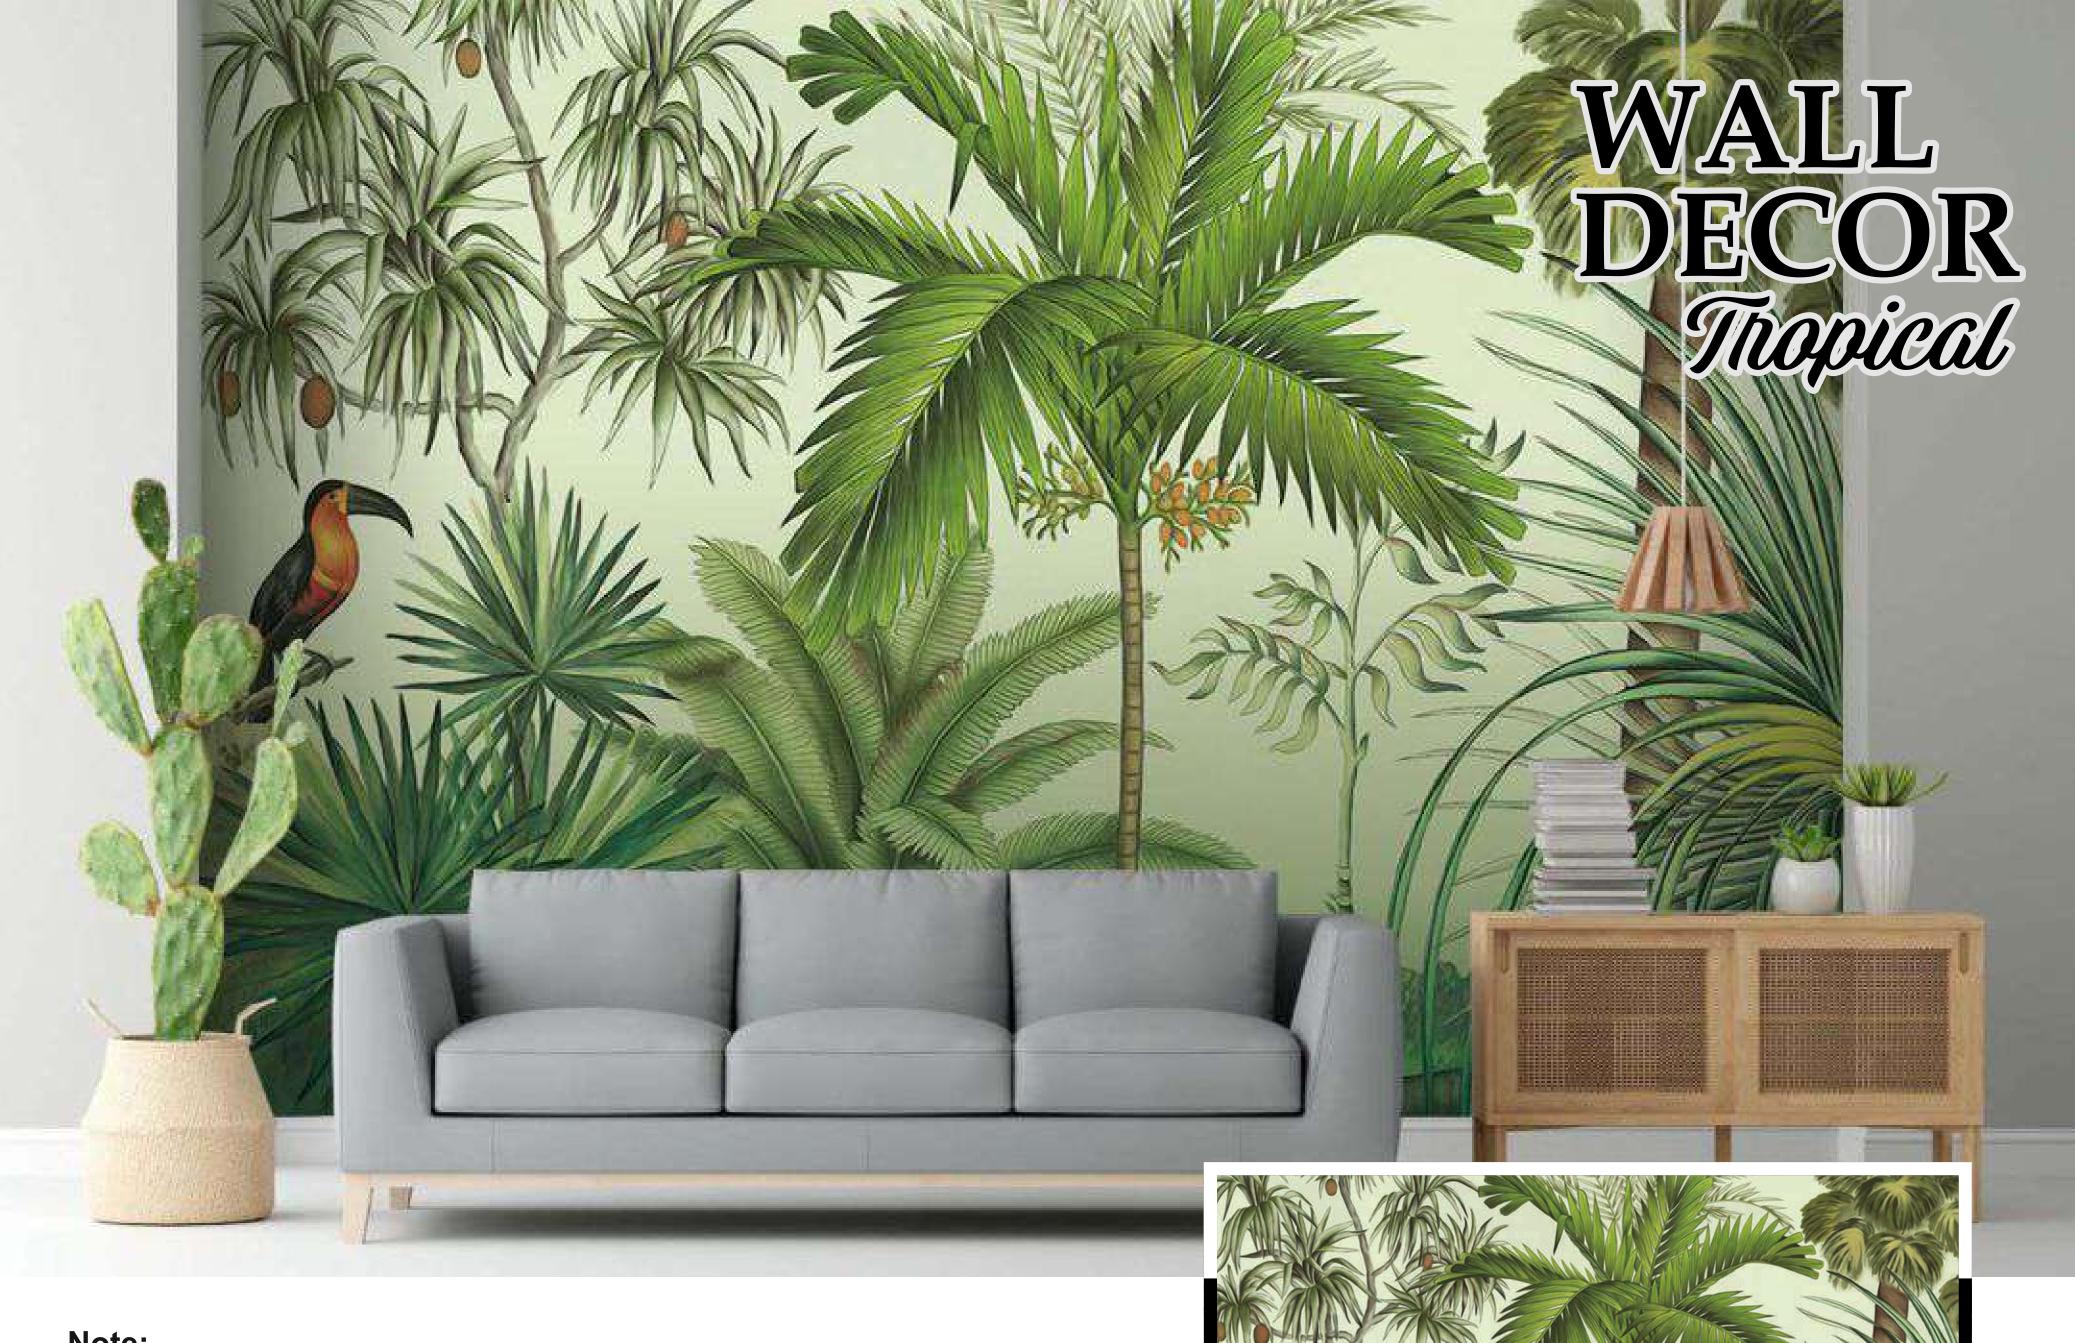

Colour can be manipulated in respect to your interior to get the perfect look.

-02

your wall dimensions.

Colour can be manipulated in respect to your interior to get the perfect look.

Designs are customiszable as per your wall dimensions.

Colour can be manipulated in respect to your interior to get the perfect look.

Original print may slightly differ from the priview above.

Colour can be manipulated in respect to your interior to get the perfect look.