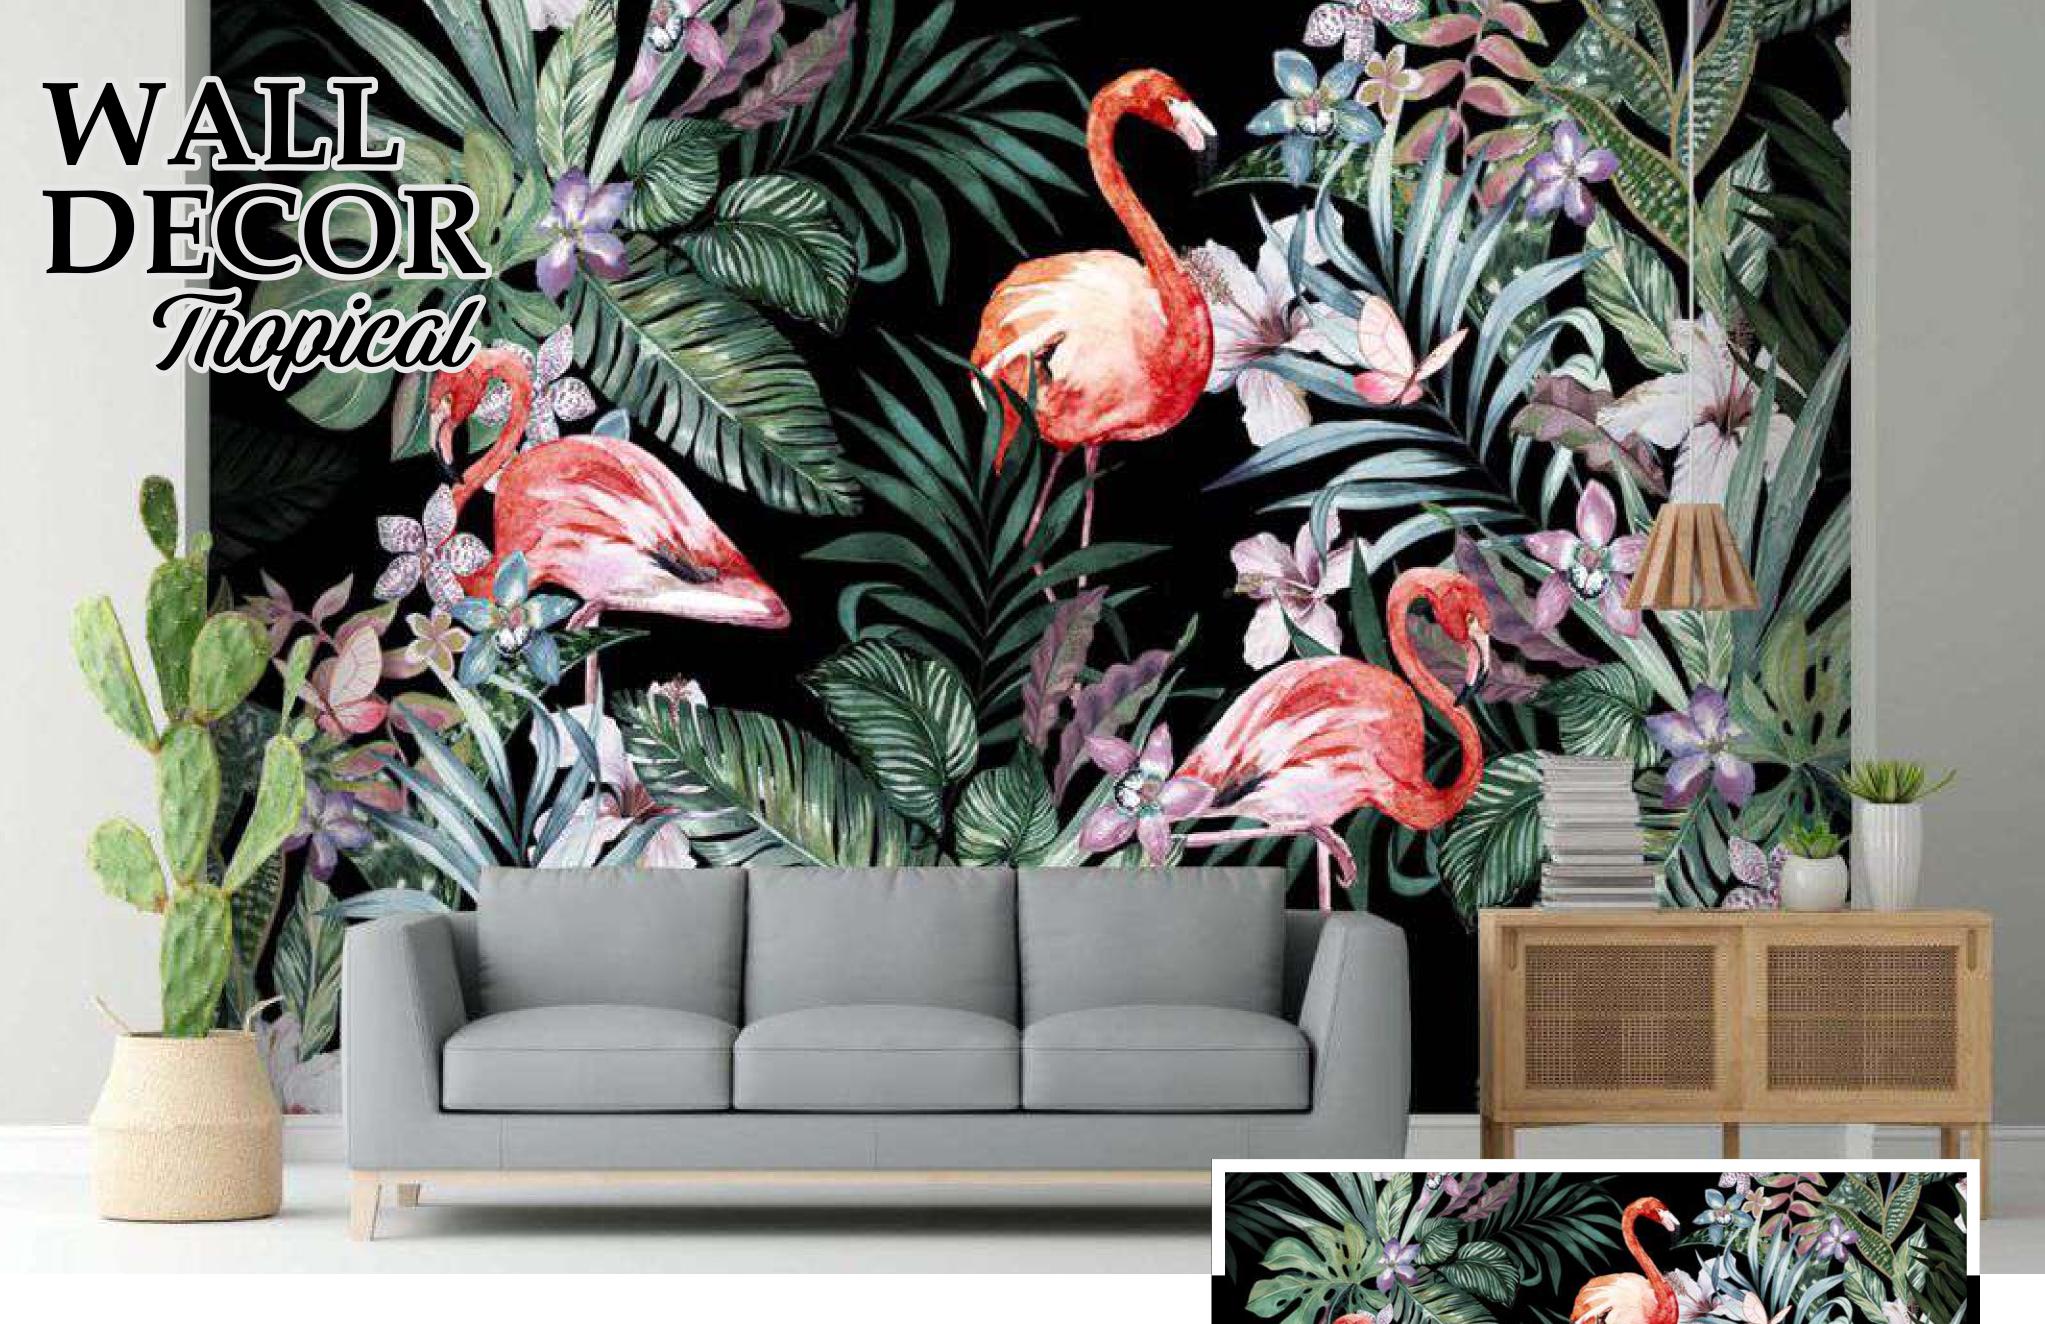

Designs are customiszable as per your wall dimensions.

Colour can be manipulated in respect to your interior to get the perfect look.

Original print may slightly differ from the priview above.

**ГР-05** 