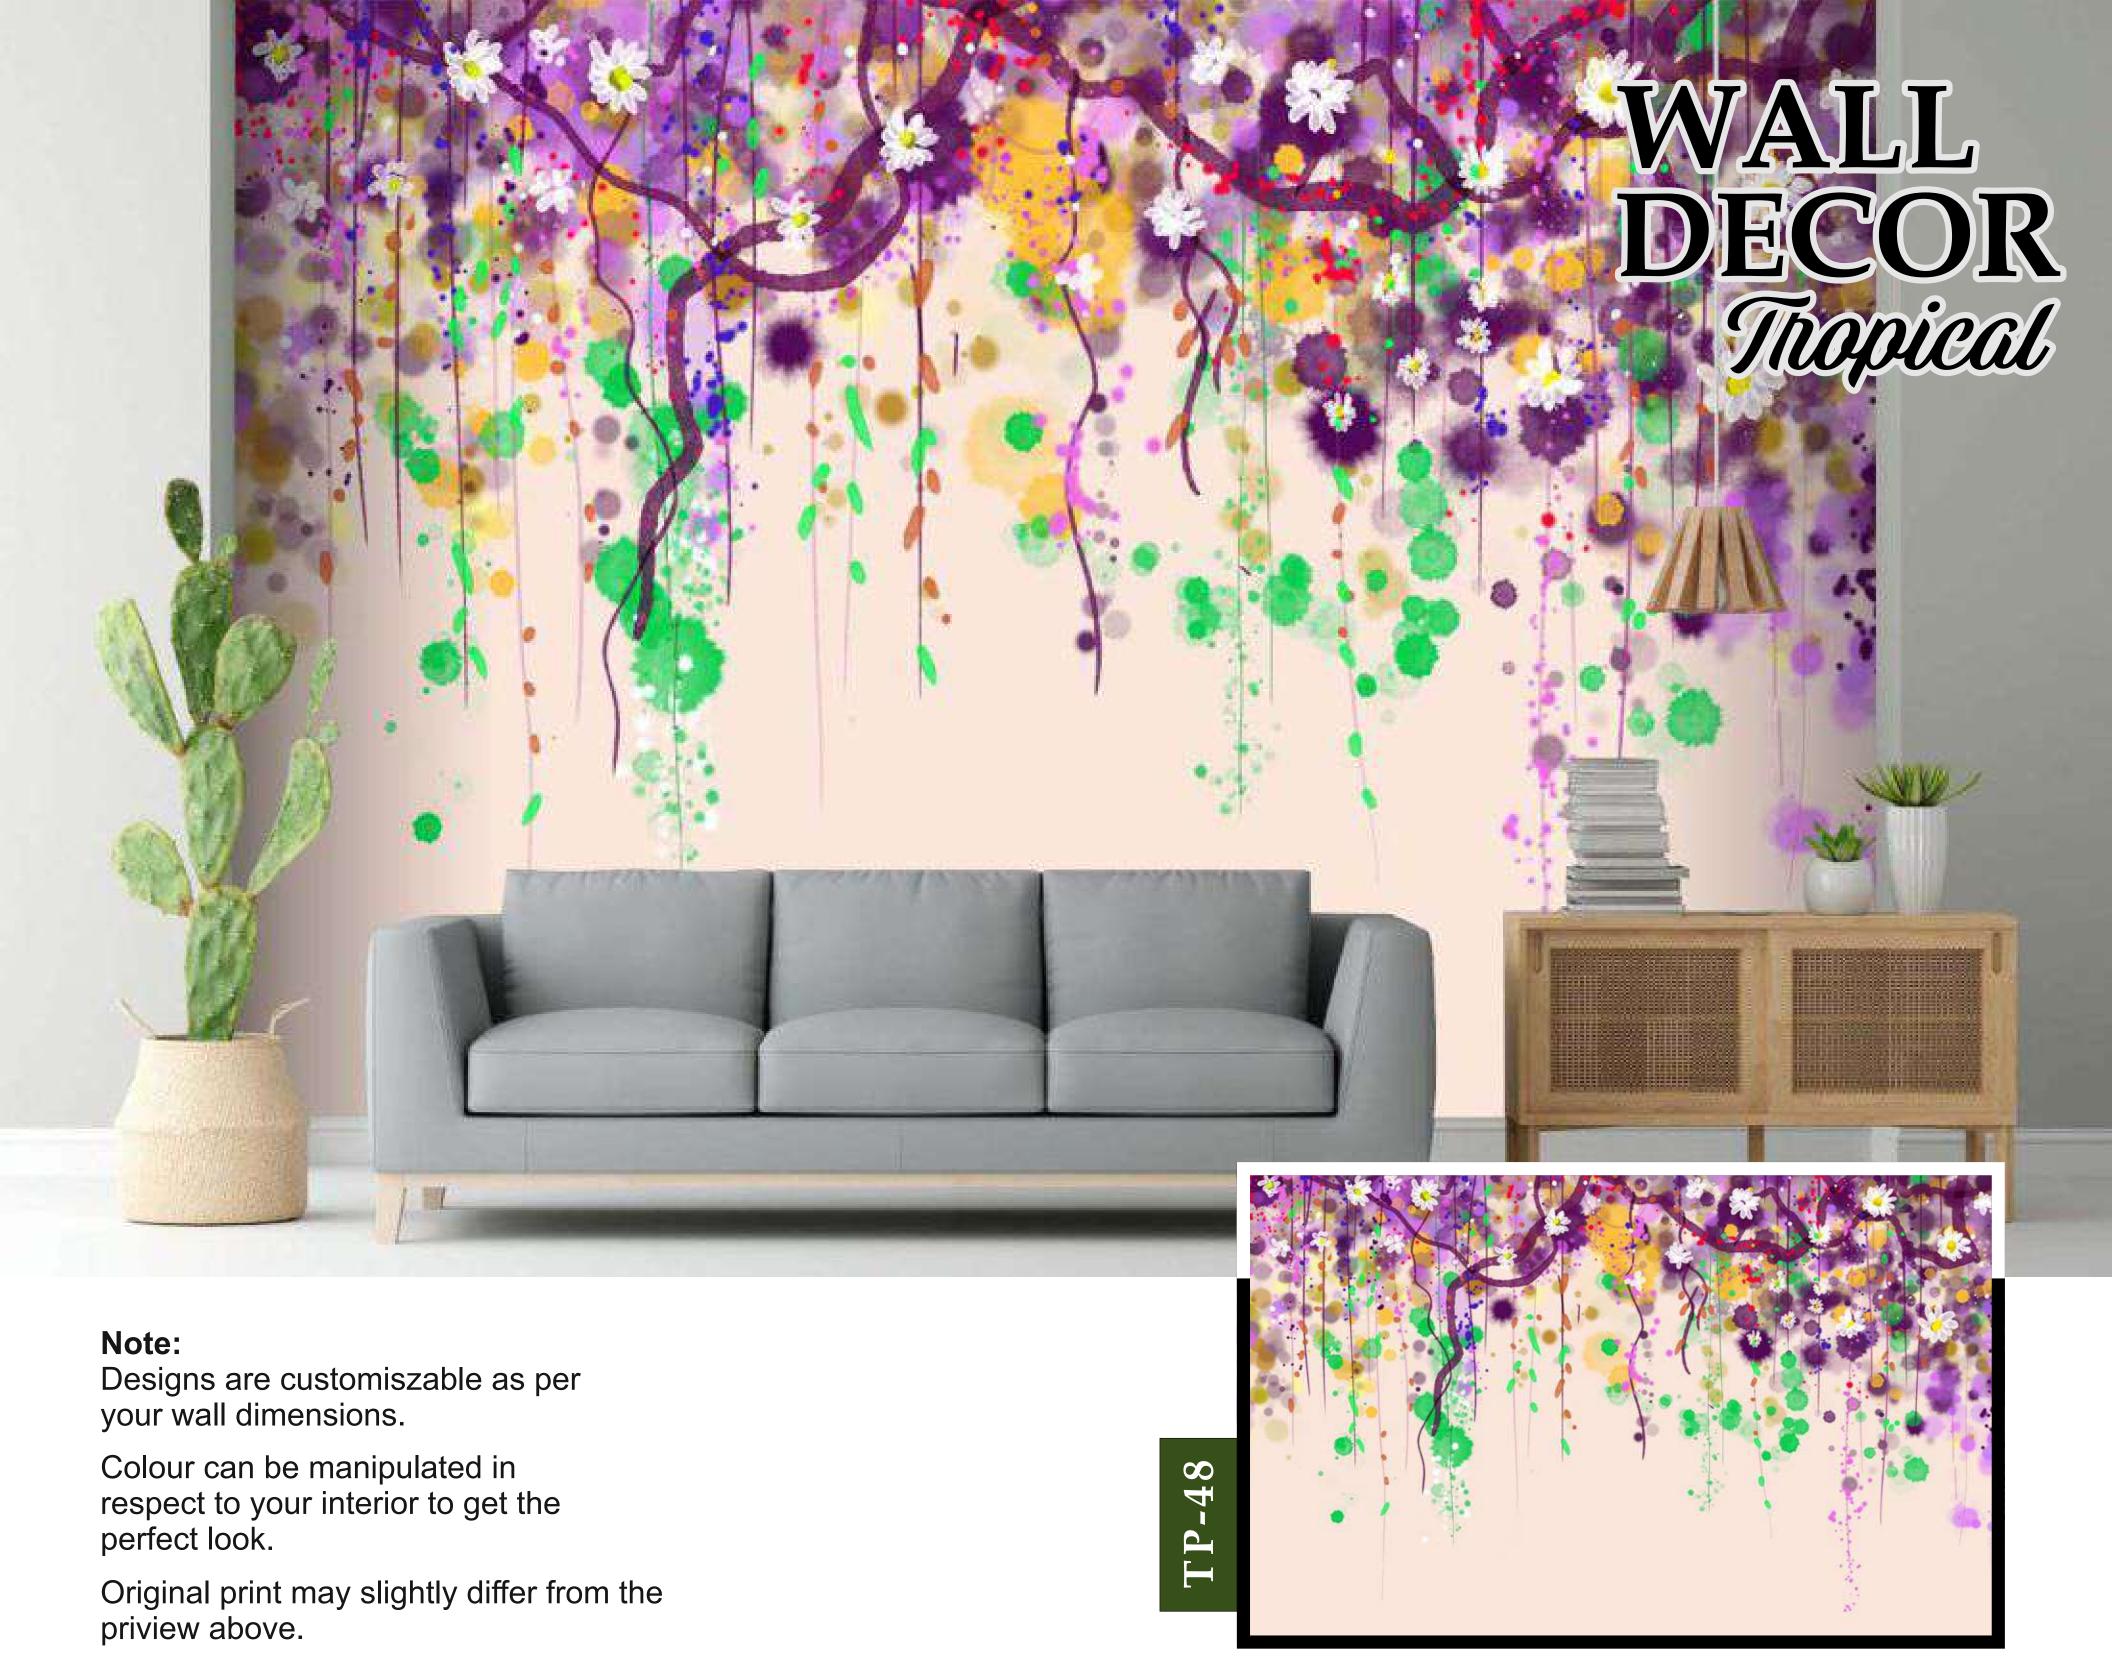

y differ from the priview above.

TP-41



Colour can be manipulated in respect to your interior to get the perfect look.

Original print may slightly differ from the priview above.



Designs are customiszable as per your wall dimensions.

Colour can be manipulated in respect to your interior to get the perfect look.

Original print may slightly differ from the priview above.

TP-43





Designs are customiszable as per your wall dimensions.

Colour can be manipulated in respect to your interior to get the perfect look.

Original print may slightly differ from the priview above.

[P-45]



Designs are customiszable as per your wall dimensions.

Colour can be manipulated in respect to your interior to get the perfect look.

Original print may slightly differ from the priview above.

46







your wall dimensions.

Colour can be manipulated in respect to your interior to get the perfect look.

Original print may slightly differ from the priview above.

49