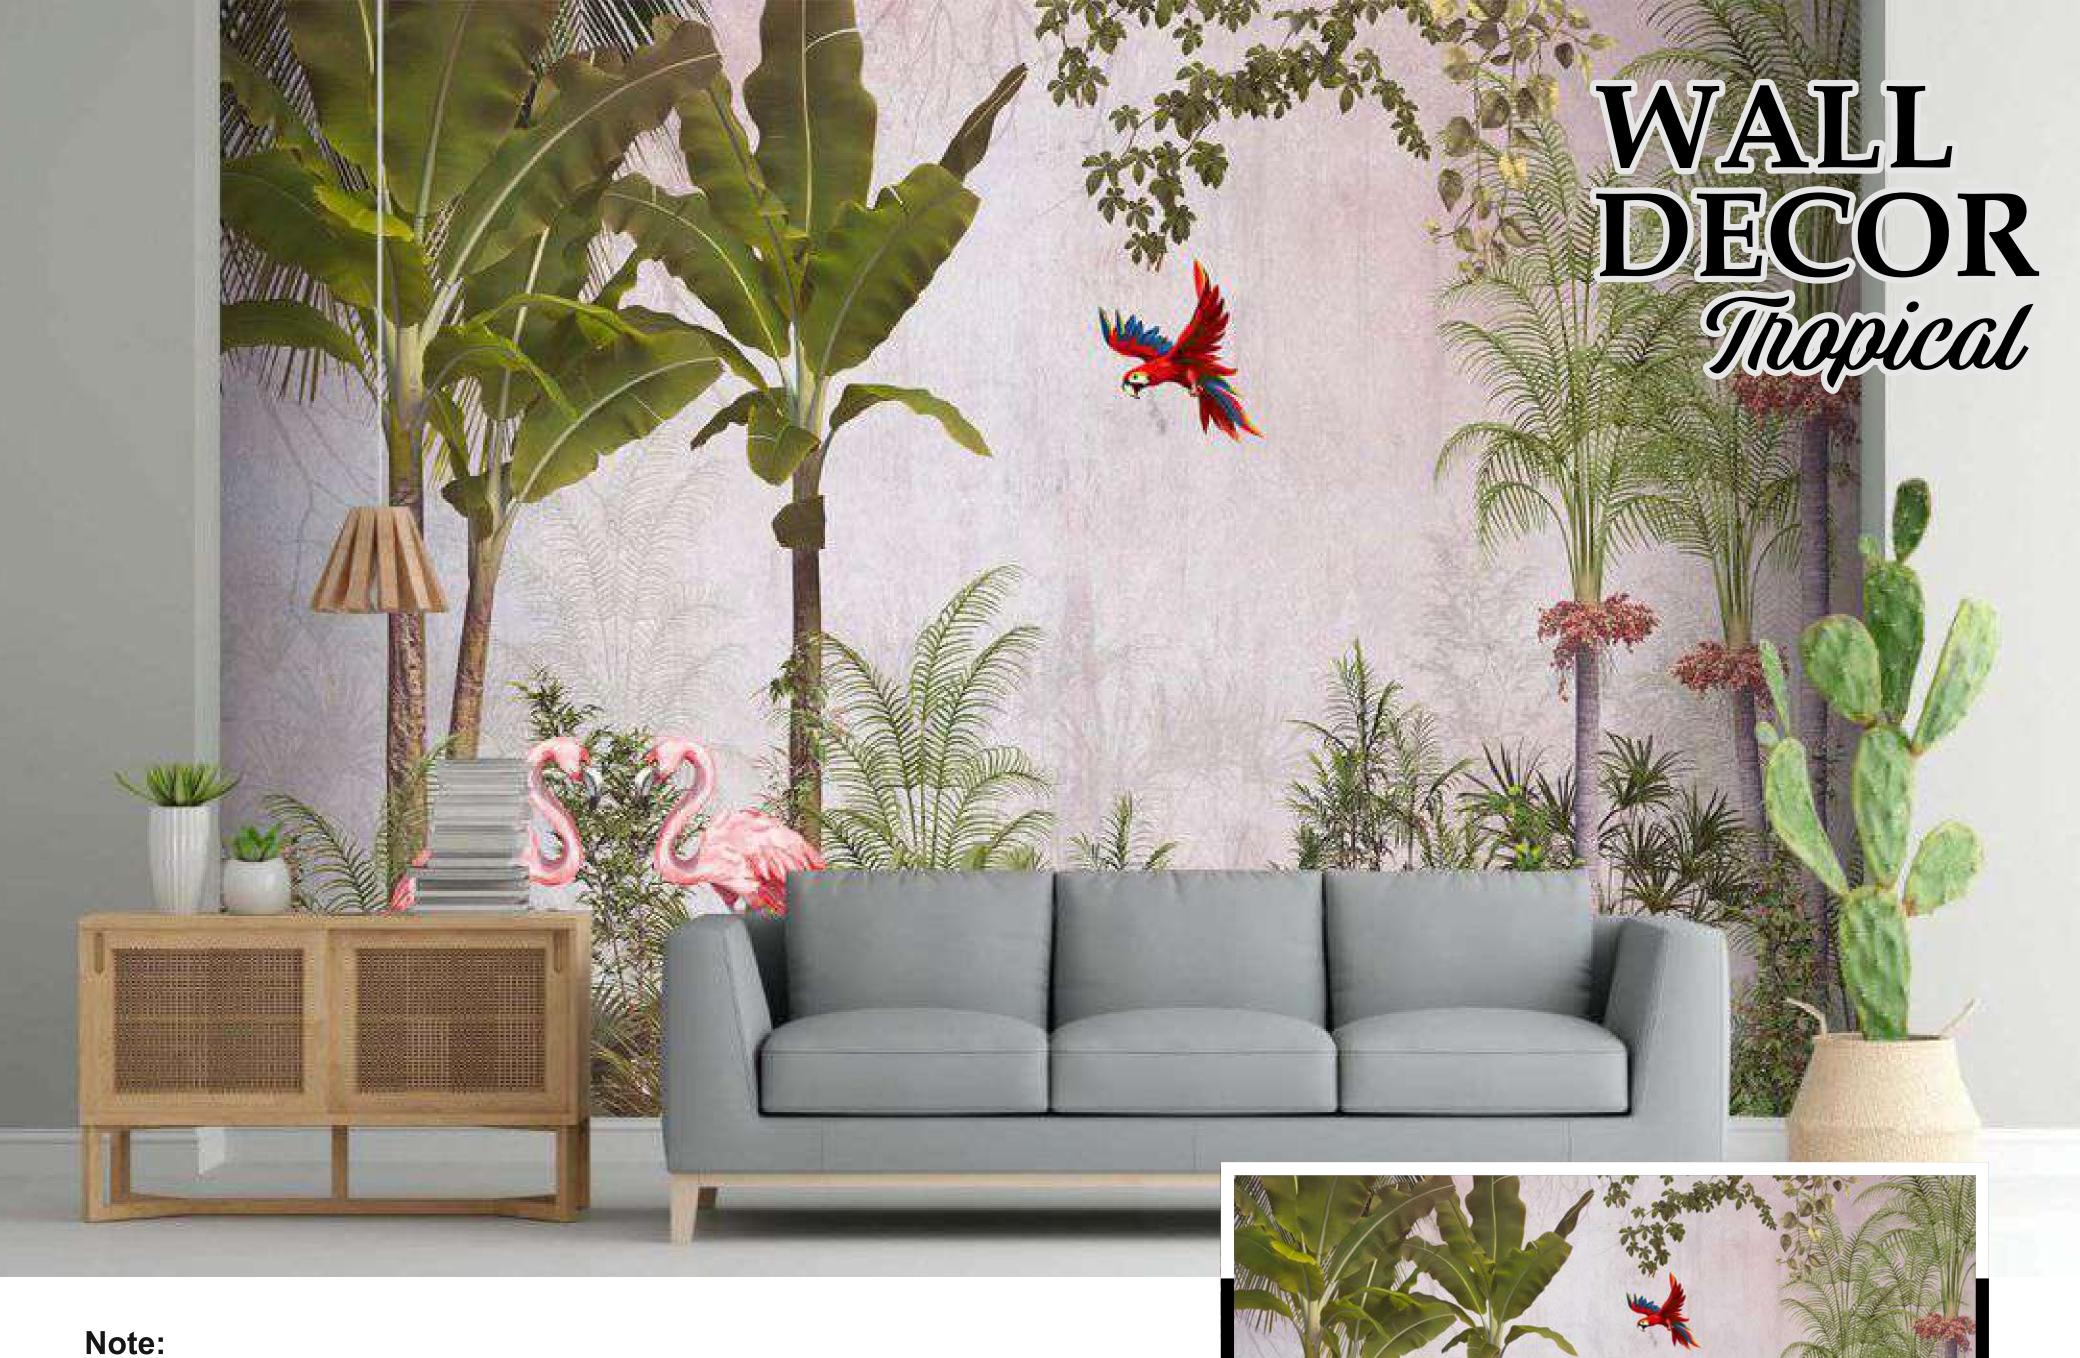

Colour can be manipulated in respect to your interior to get the perfect look.



-02

your wall dimensions.

Colour can be manipulated in respect to your interior to get the perfect look.



Designs are customiszable as per your wall dimensions.

Colour can be manipulated in respect to your interior to get the perfect look.

Original print may slightly differ from the priview above.



Colour can be manipulated in respect to your interior to get the perfect look.



Designs are customiszable as per your wall dimensions.

Colour can be manipulated in respect to your interior to get the perfect look.

Original print may slightly differ from the priview above.

**ГР-05** 



90-

Designs are customiszable as per your wall dimensions.

Colour can be manipulated in respect to your interior to get the perfect look.



priview above.



Designs are customiszable as per your wall dimensions.

Colour can be manipulated in respect to your interior to get the perfect look.

Original print may slightly differ from the priview above.



TP-09

Designs are customiszable as per your wall dimensions.

Colour can be manipulated in respect to your interior to get the perfect look.



Designs are customiszable as per your wall dimensions.

Colour can be manipulated in respect to your interior to get the perfect look.





Colour can be manipulated in respect to your interior to get the perfect look.



-12

### Note:

Designs are customiszable as per your wall dimensions.