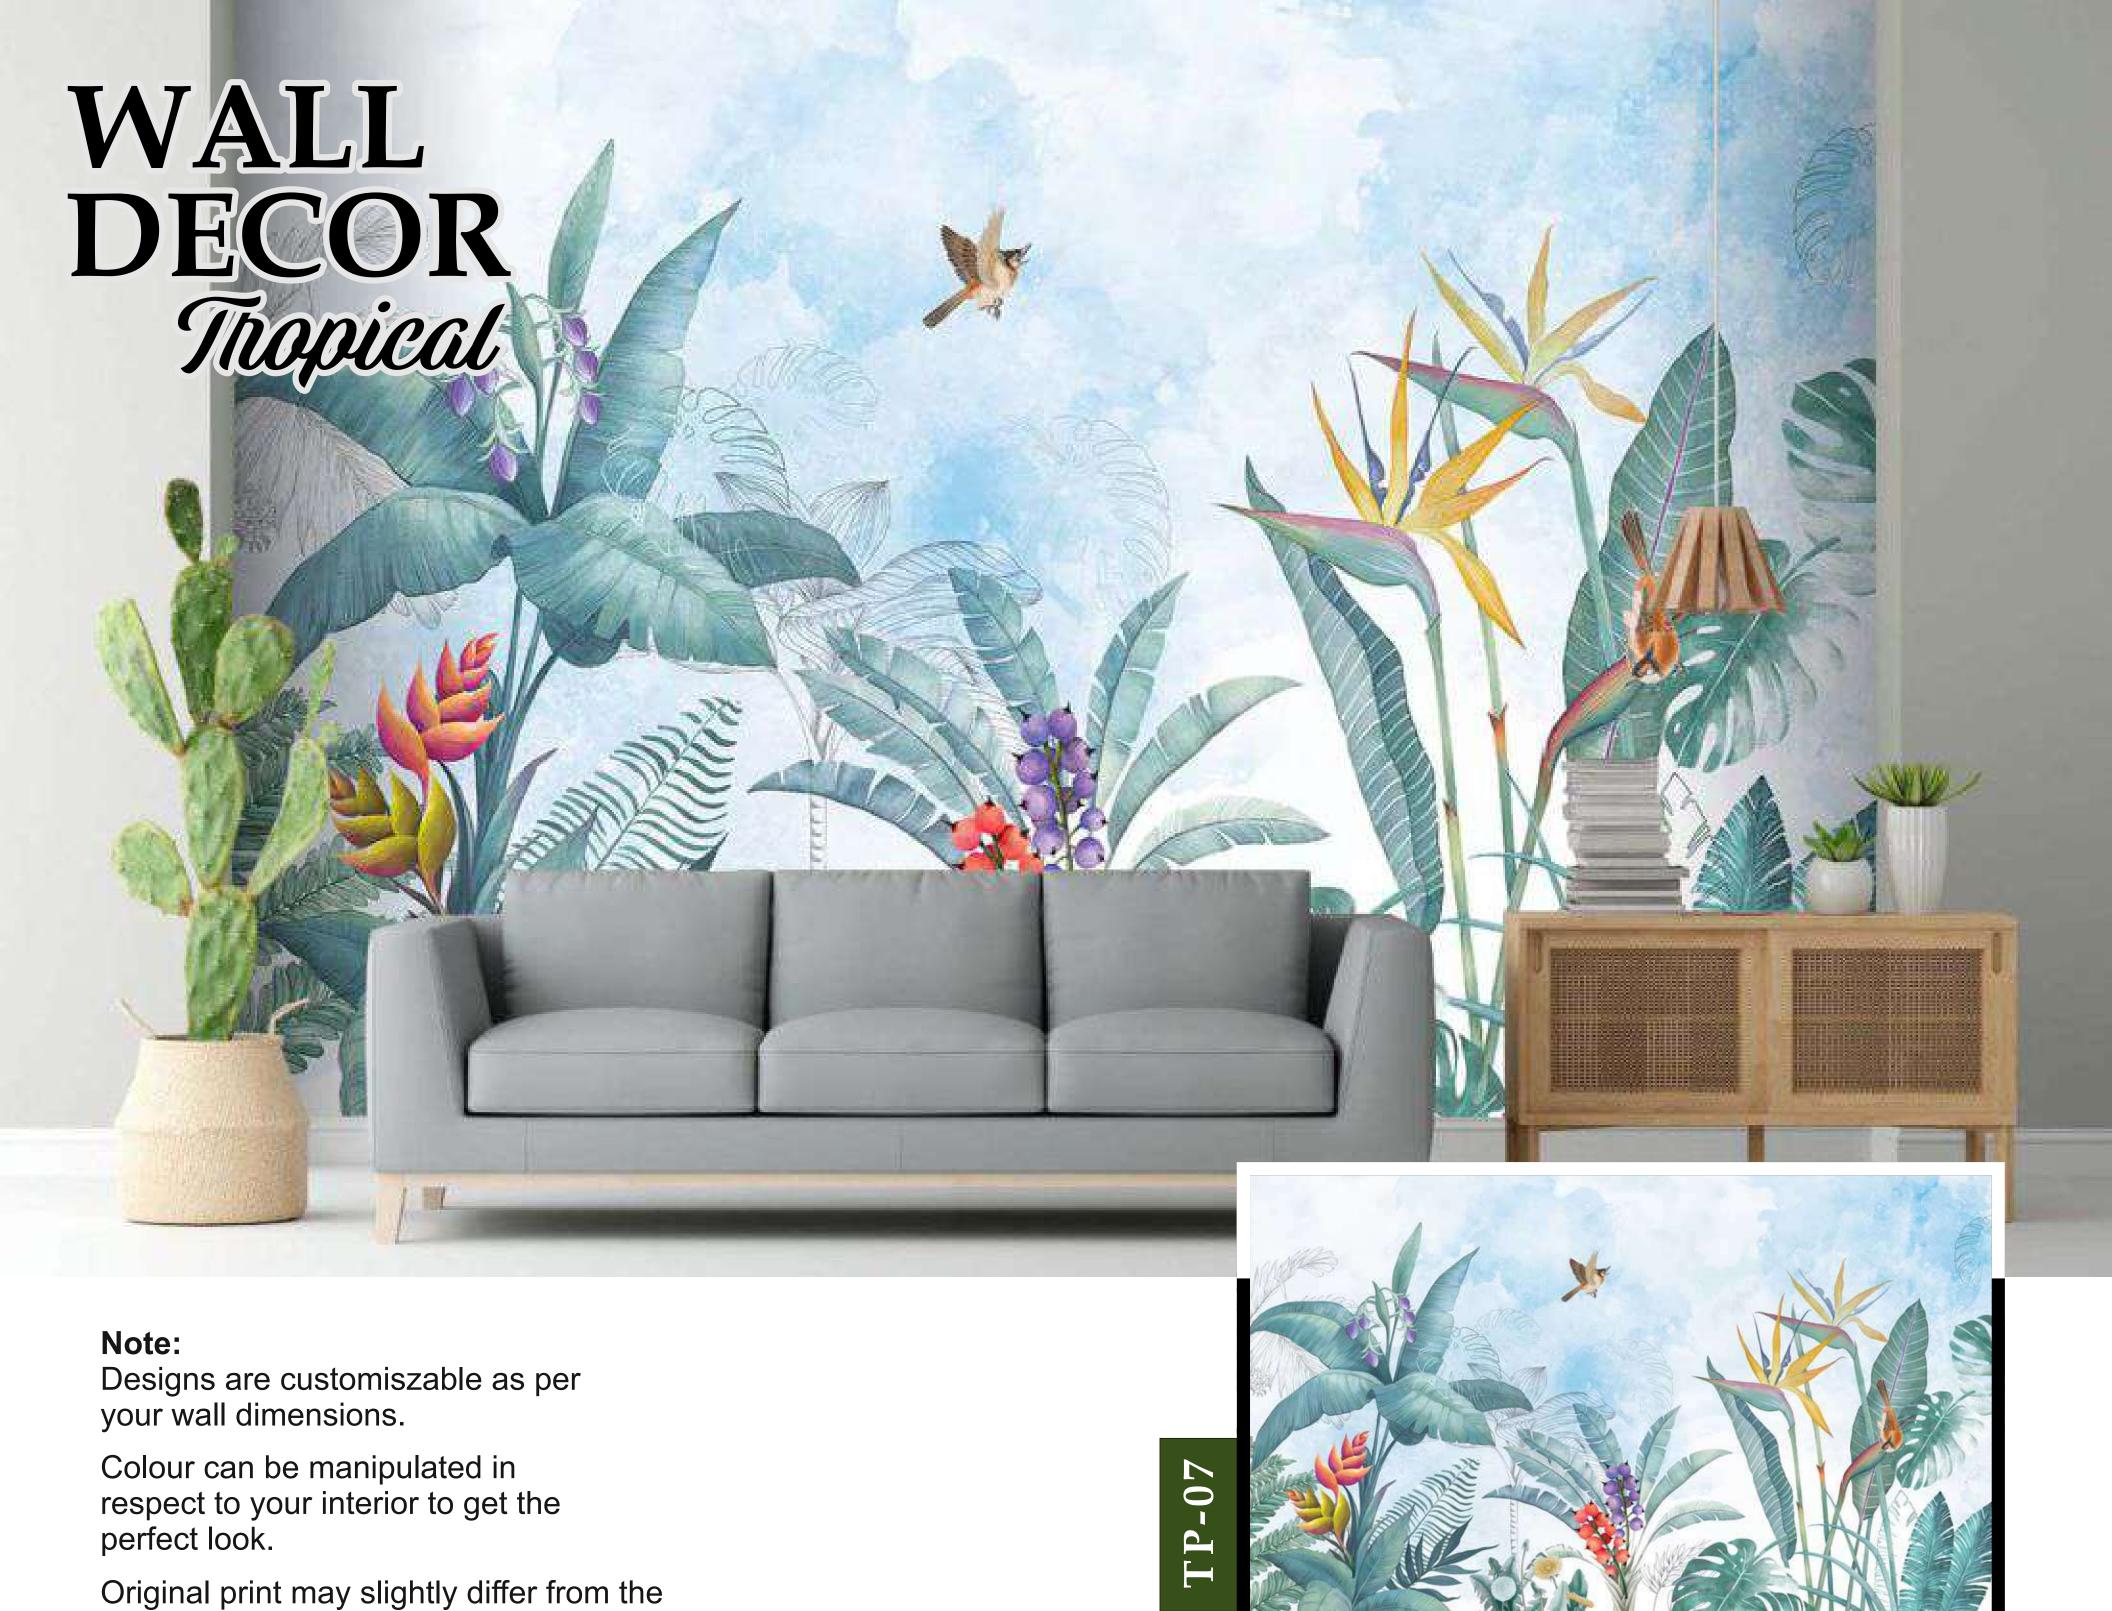

Colour can be manipulated in respect to your interior to get the perfect look.

-02

your wall dimensions.

Colour can be manipulated in respect to your interior to get the perfect look.

Designs are customiszable as per your wall dimensions.