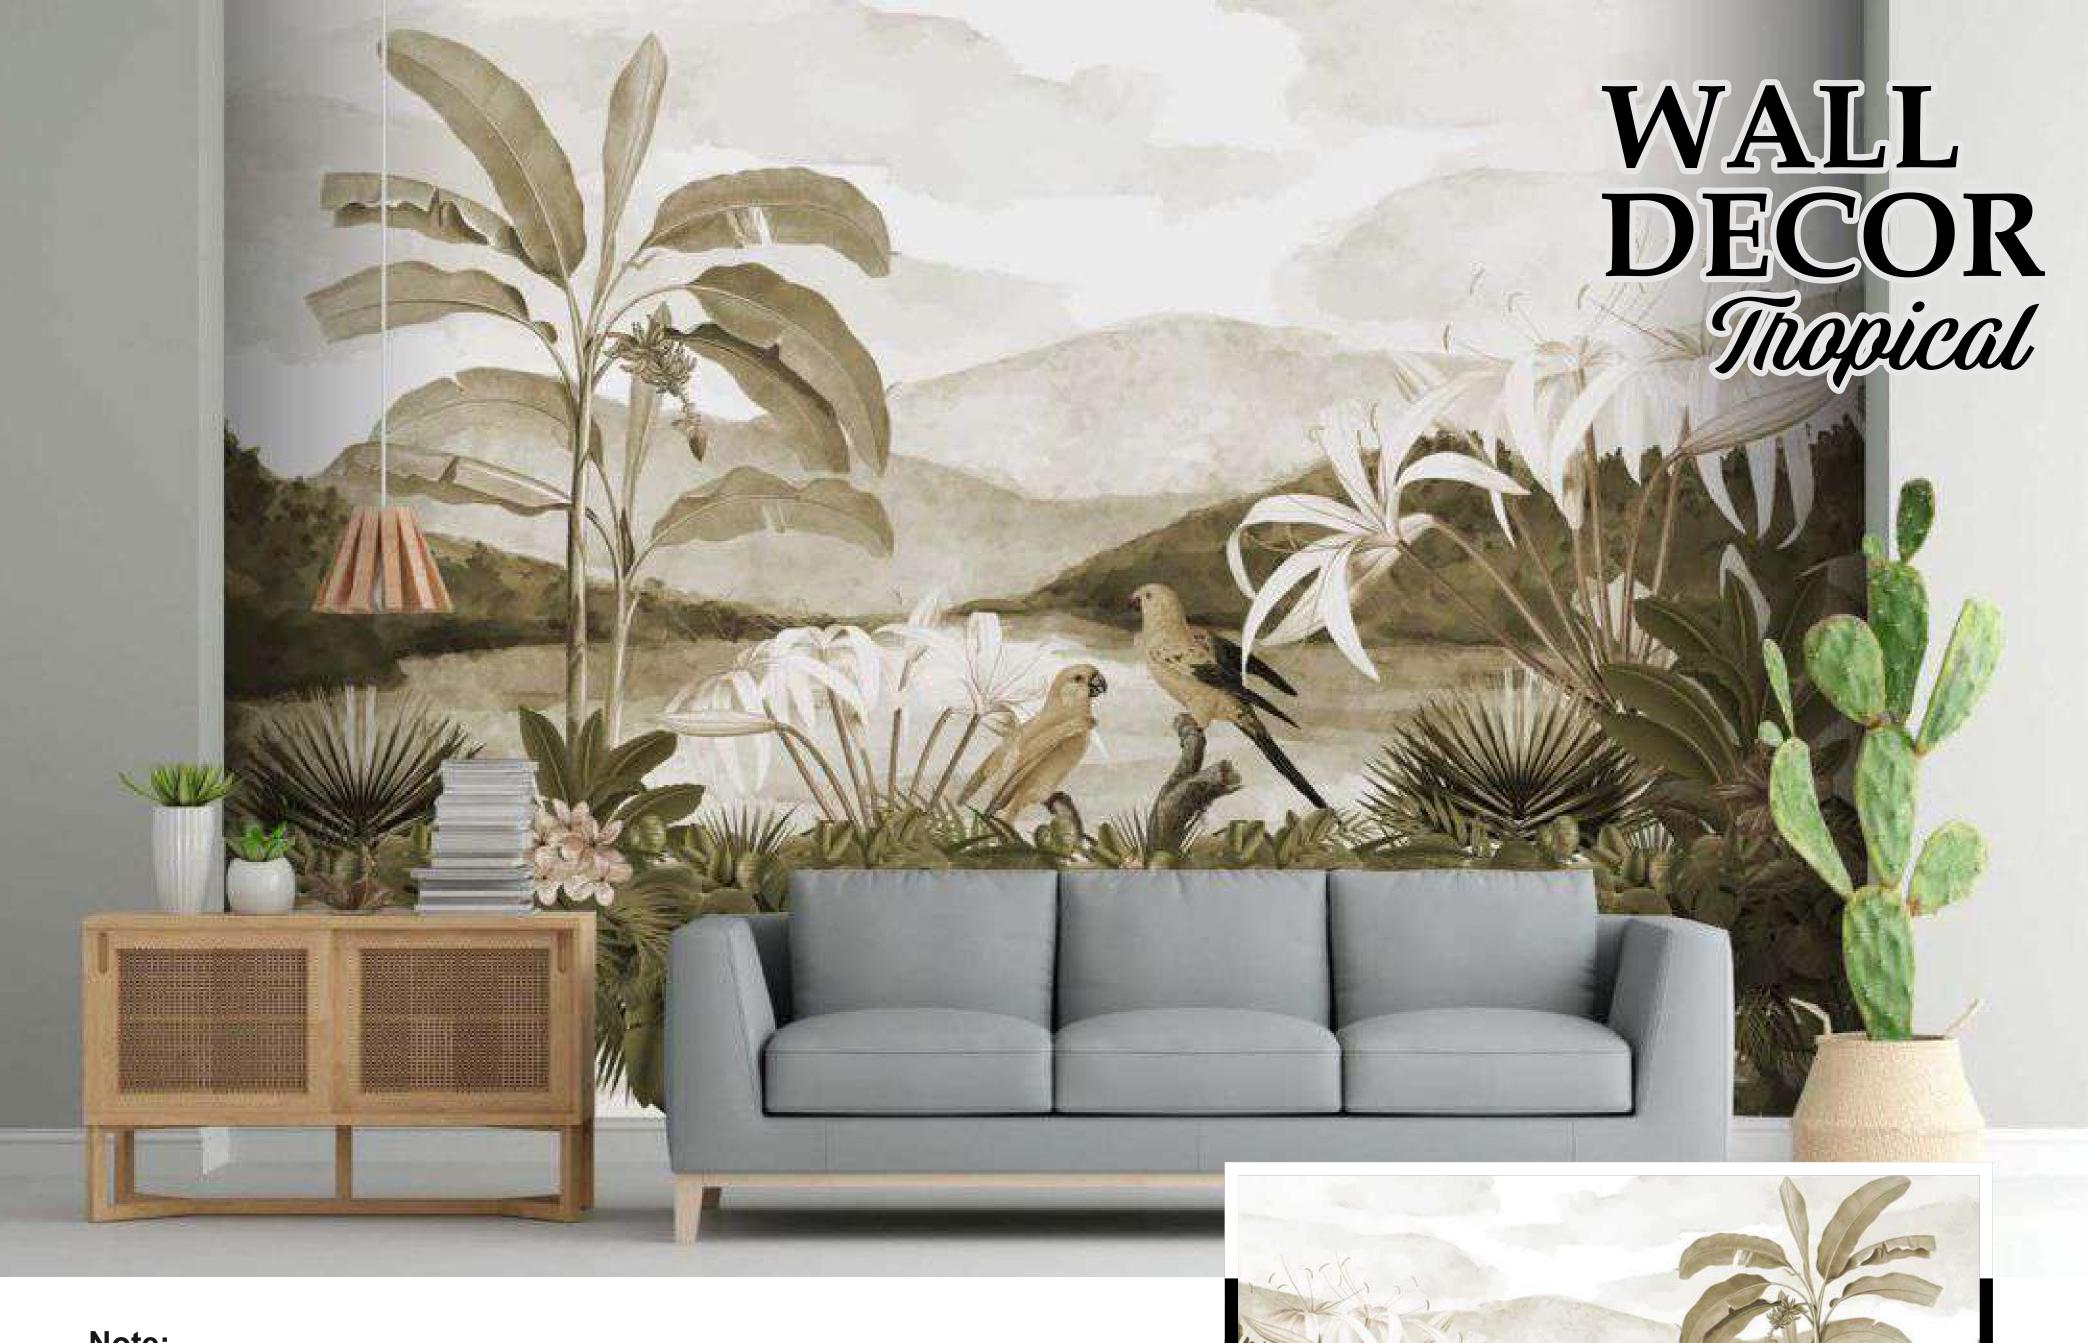

Colour can be manipulated in respect to your interior to get the perfect look.

Original print may slightly differ from the priview above.

Colour can be manipulated in respect to your interior to get the perfect look.