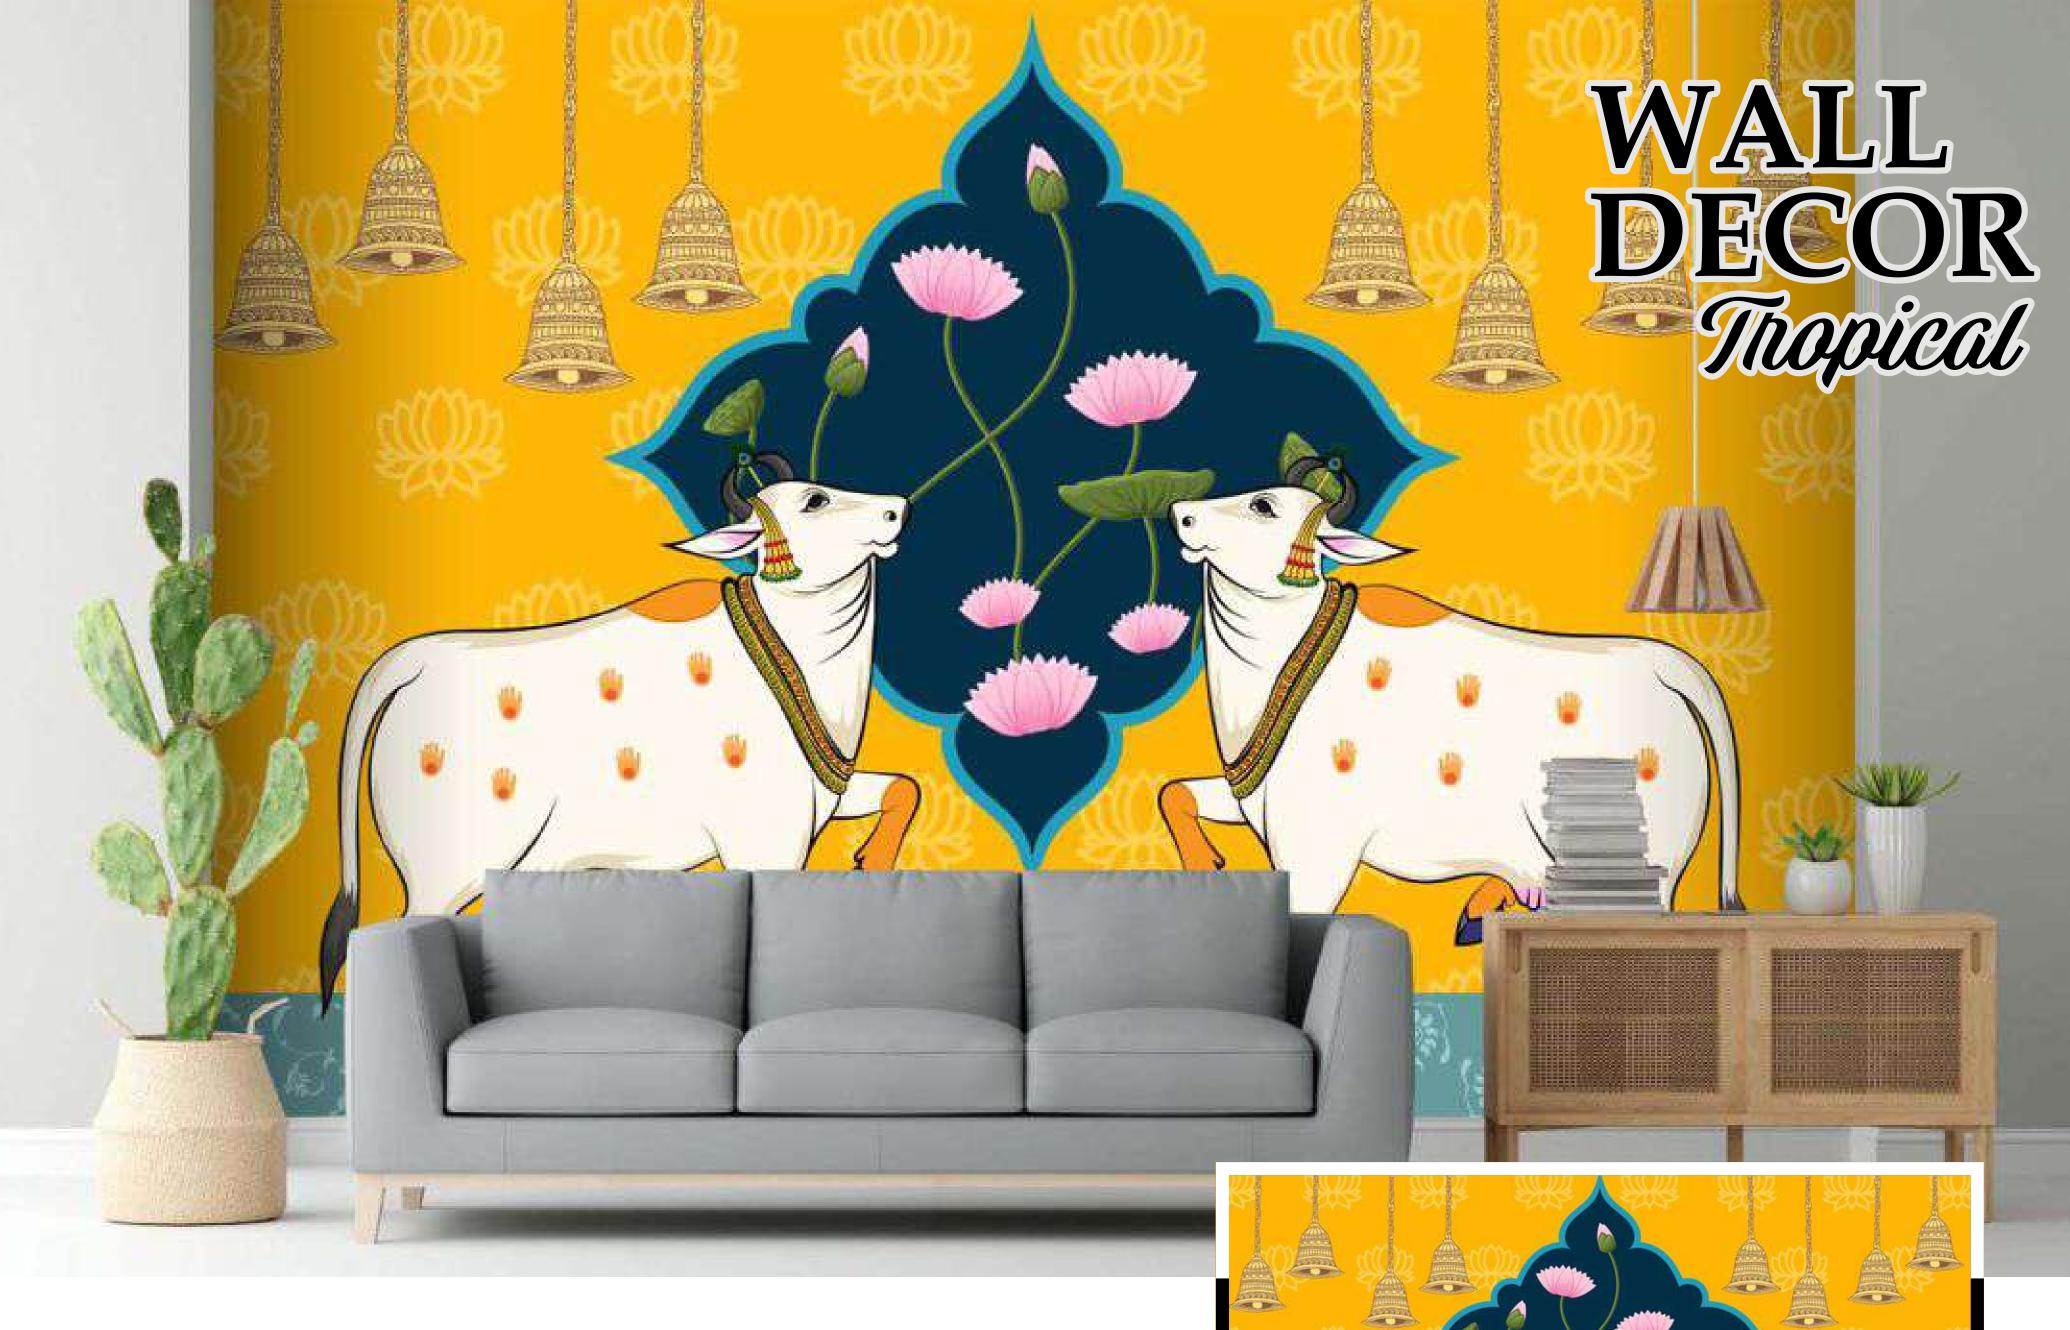

n respect to your interior to get the perfect look.



Designs are customiszable as per your wall dimensions.

Colour can be manipulated in respect to your interior to get the perfect look.

Original print may slightly differ from the priview above.



22

# Note:

Designs are customiszable as per your wall dimensions.

Colour can be manipulated in respect to your interior to get the perfect look.



Designs are customiszable as per your wall dimensions.

Colour can be manipulated in respect to your interior to get the perfect look.

Original print may slightly differ from the priview above.





Designs are customiszable as per your wall dimensions.

Colour can be manipulated in respect to your interior to get the perfect look.

Original print may slightly differ from the priview above.



TP-26

## Note:

Designs are customiszable as per your wall dimensions.

Colour can be manipulated in respect to your interior to get the perfect look.



Designs are customiszable as per your wall dimensions.

Colour can be manipulated in respect to your interior to get the perfect look.

Original print may slightly differ from the priview above.

FP-27



28

### Note:

Designs are customiszable as per your wall dimensions.

Colour can be manipulated in respect to your interior to get the perfect look.



Designs are customiszable as per your wall dimensions.

Colour can be manipulated in respect to your interior to get the perfect look.

Original print may slightly differ from the priview above.



TP-30

### Note:

Designs are customiszable as per your wall dimensions.

Colour can be