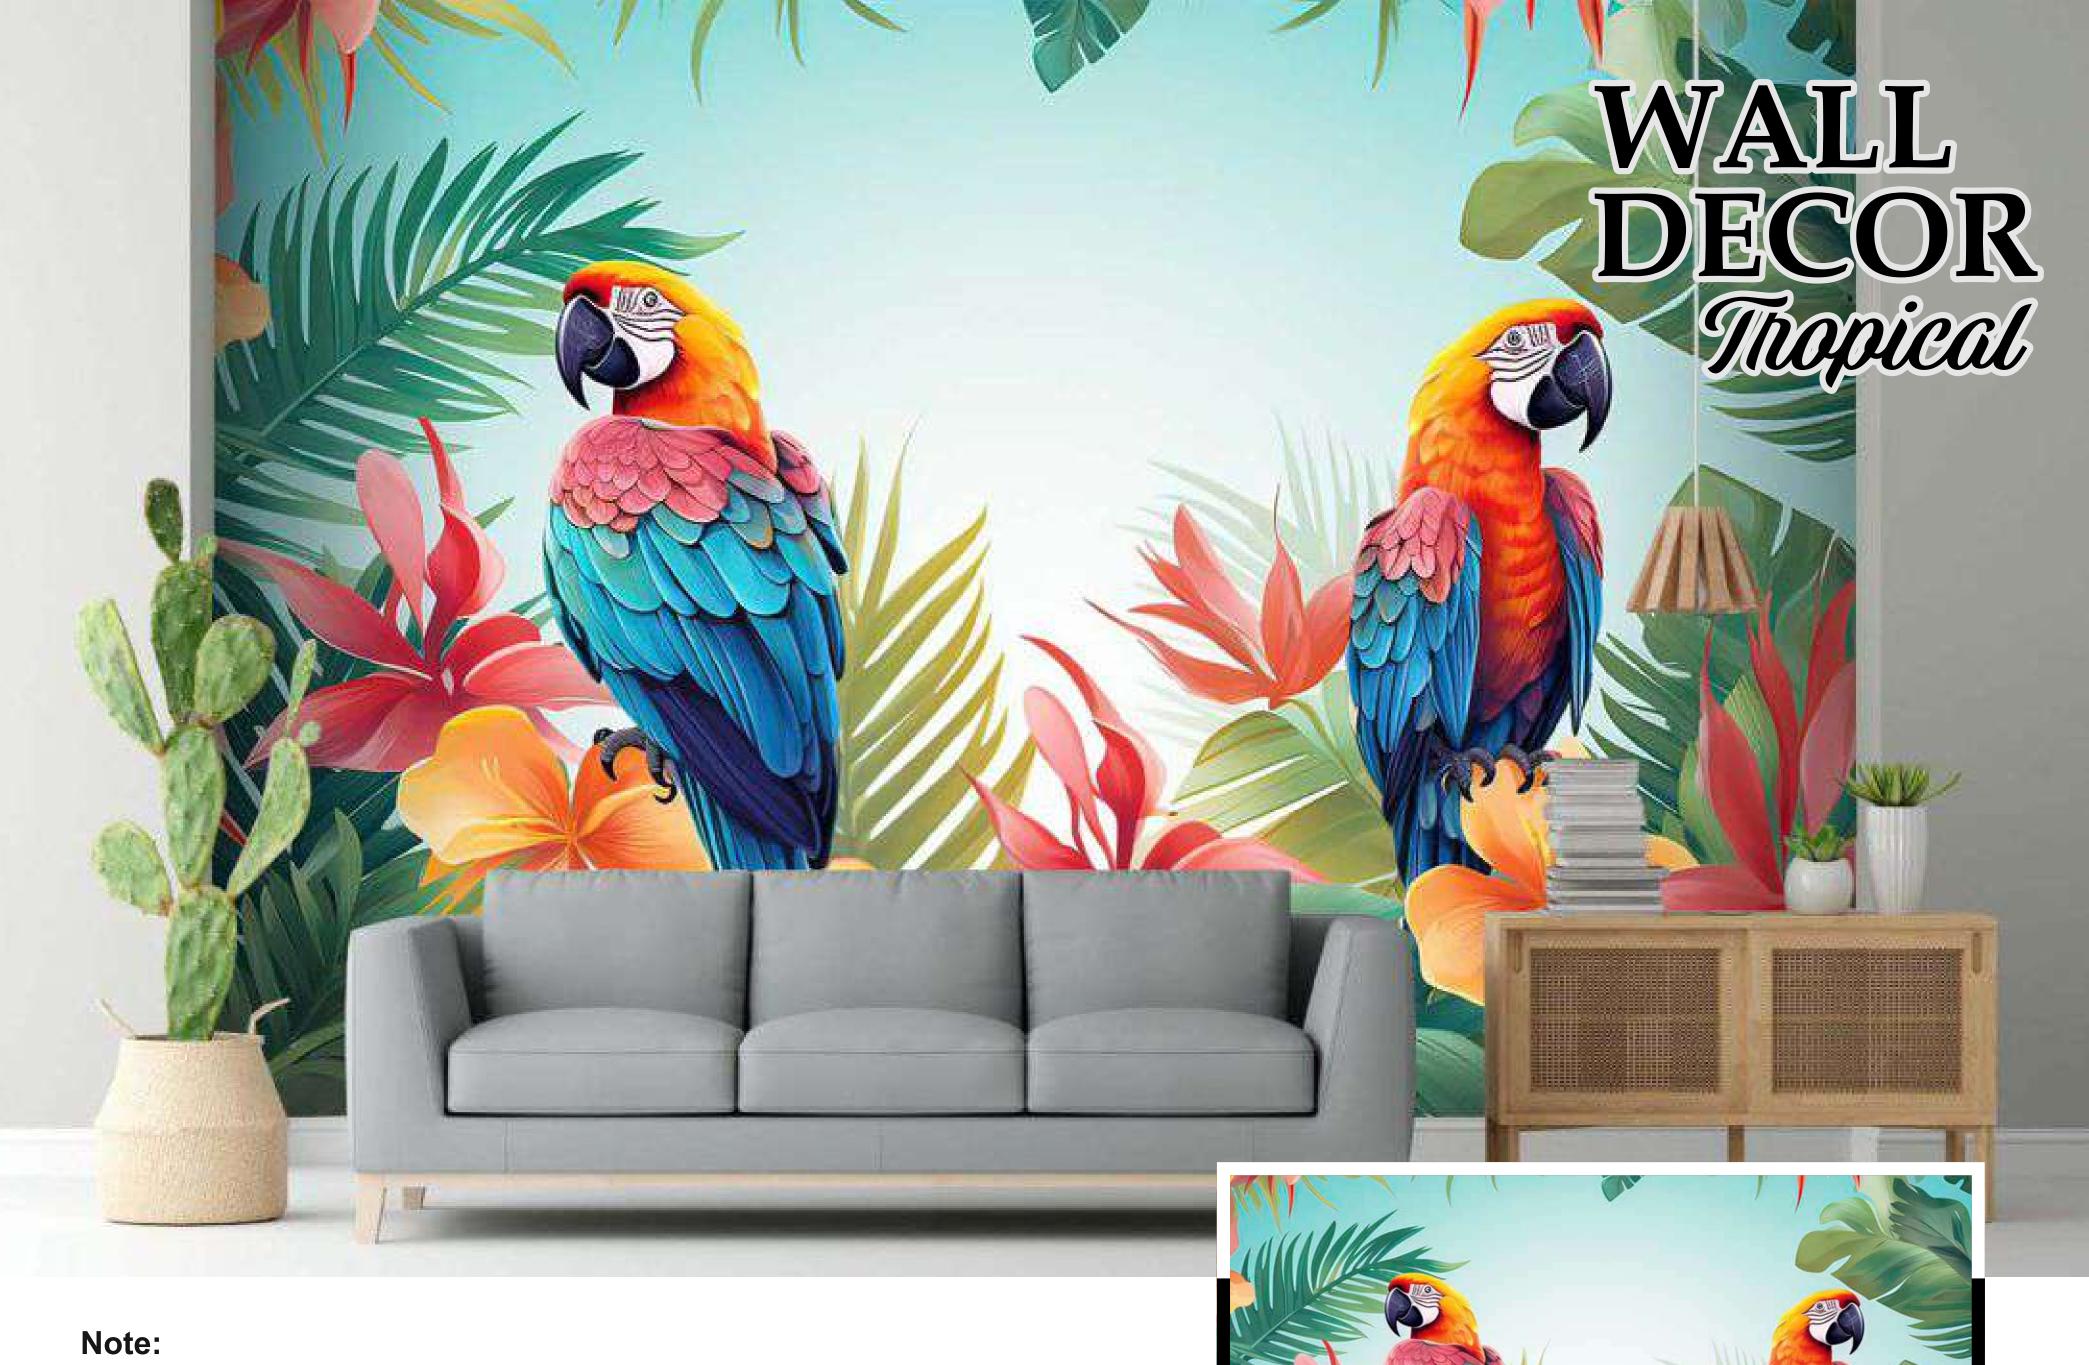

Colour can be manipulated in respect to your interior to get the perfect look.



-02

your wall dimensions.

Colour can be manipulated in respect to your interior to get the perfect look.



Designs are customiszable as per your wall dimensions.

Colour can be manipulated in respect to your interior to get the perfect look.

Original print may slightly differ from the priview above.



Colour can be manipulated in respect to your interior to get the perfect look.



Designs are customiszable as per your wall dimensions.

Colour can be manipulated in respect to your interior to get the perfect look.

Original print may slightly differ from the priview above.

**ГР-05** 



90-

Designs are customiszable as per your wall dimensions.

Colour can be manipulated in respect to your interior to get the perfect look.



priview above.



Designs are customiszable as per your wall dimensions.

Colour can be manipulated in respect to your interior to get the perfect look.

Original print may slightly differ from the priview above.



TP-09

Designs are customiszable as per your wall dimensions.

Colour can be manipulated in respect to your interior to get the perfect look.



De