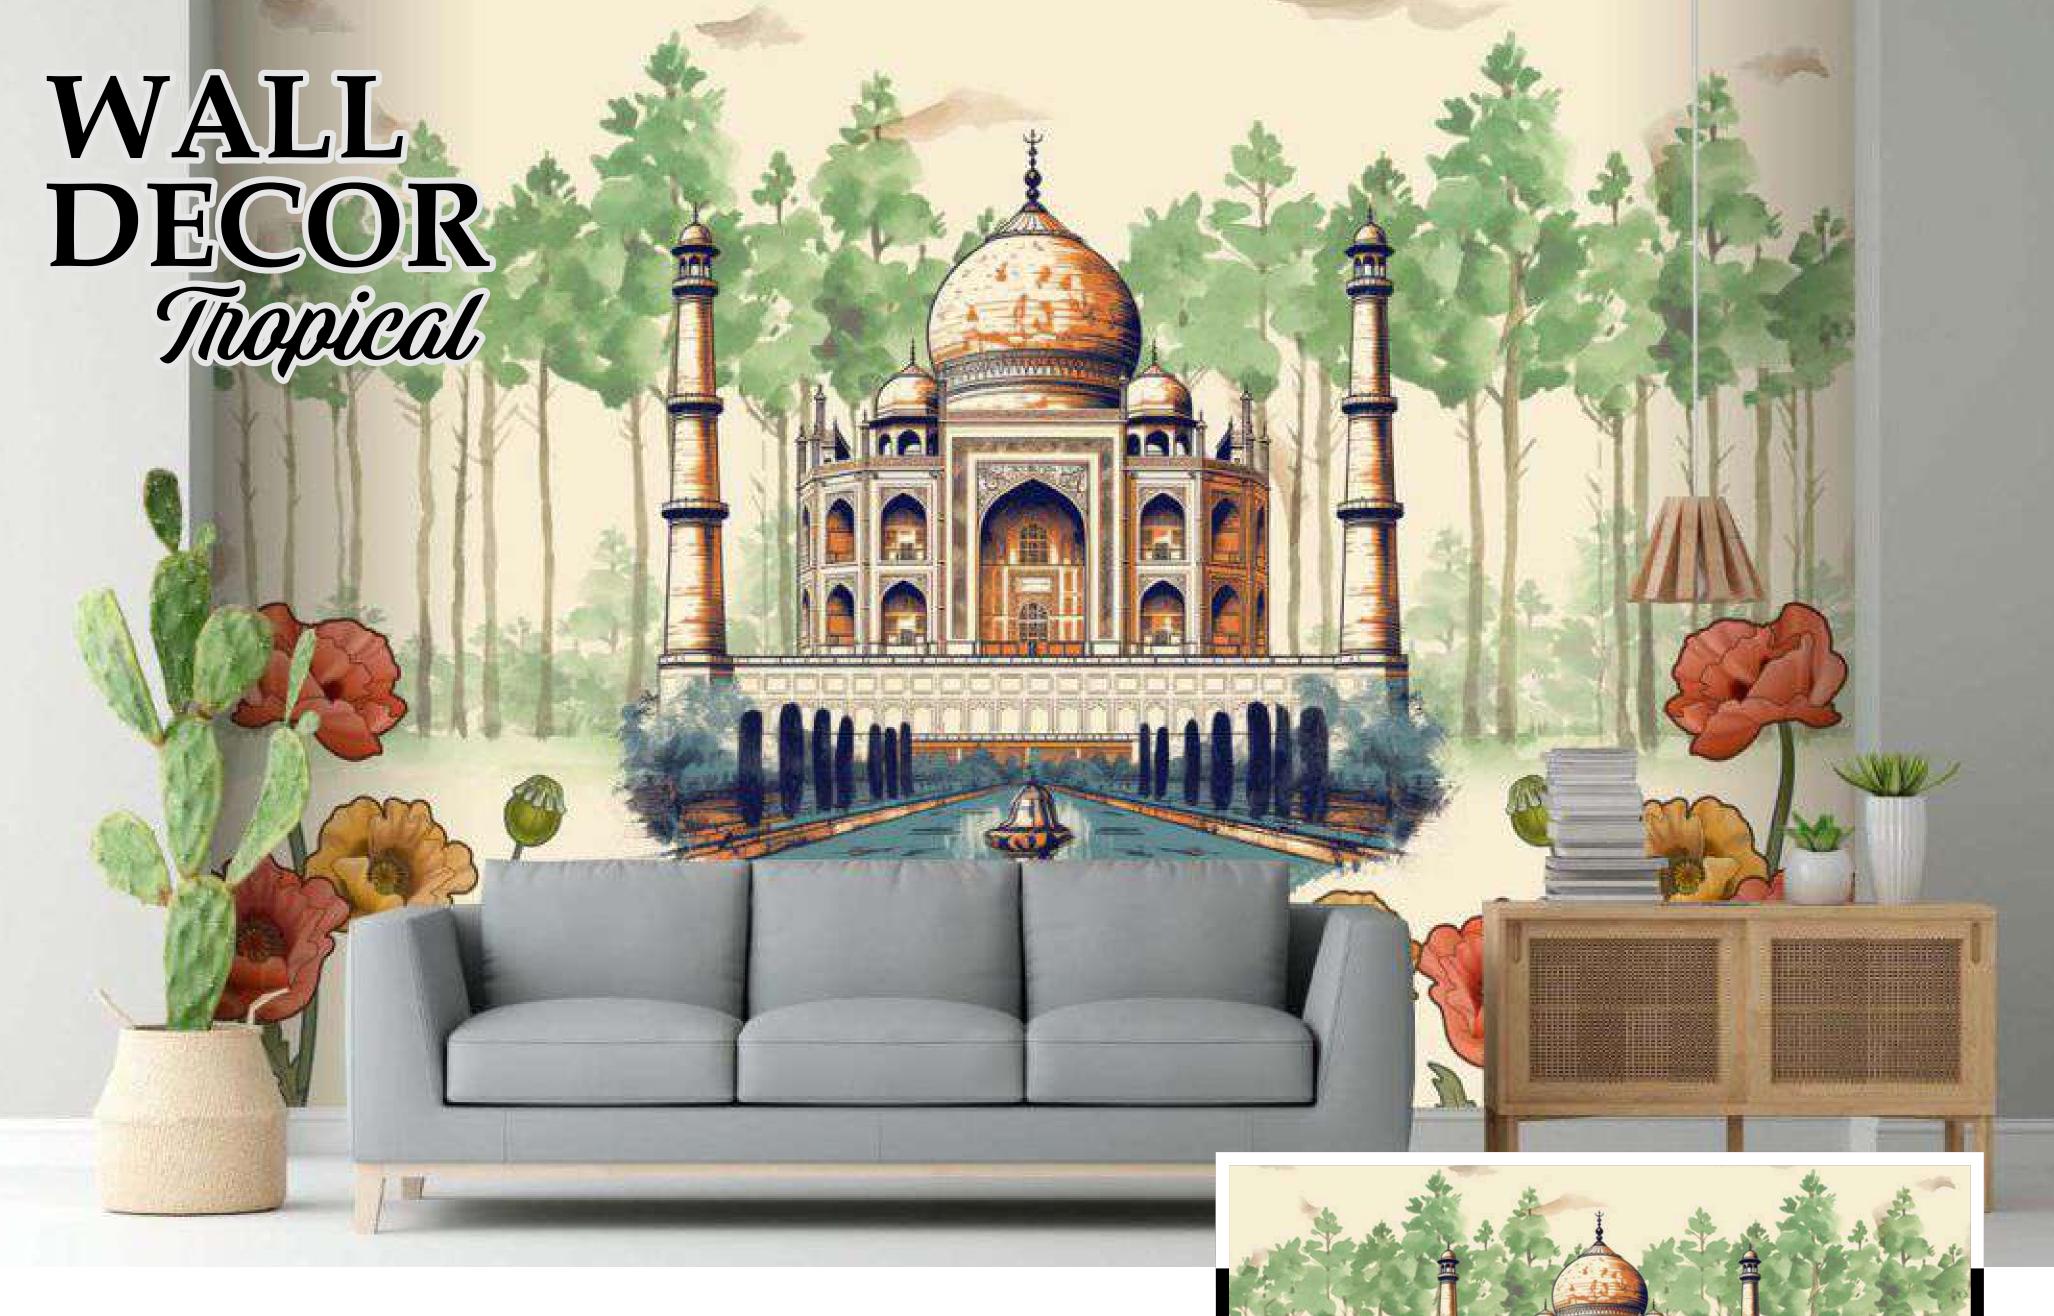

Colour can be manipulated in respect to your interior to get the perfect look.

-02

your wall dimensions.

Colour can be manipulated in respect to your interior to get the perfect look.

Designs are customiszable as per your wall dimensions.