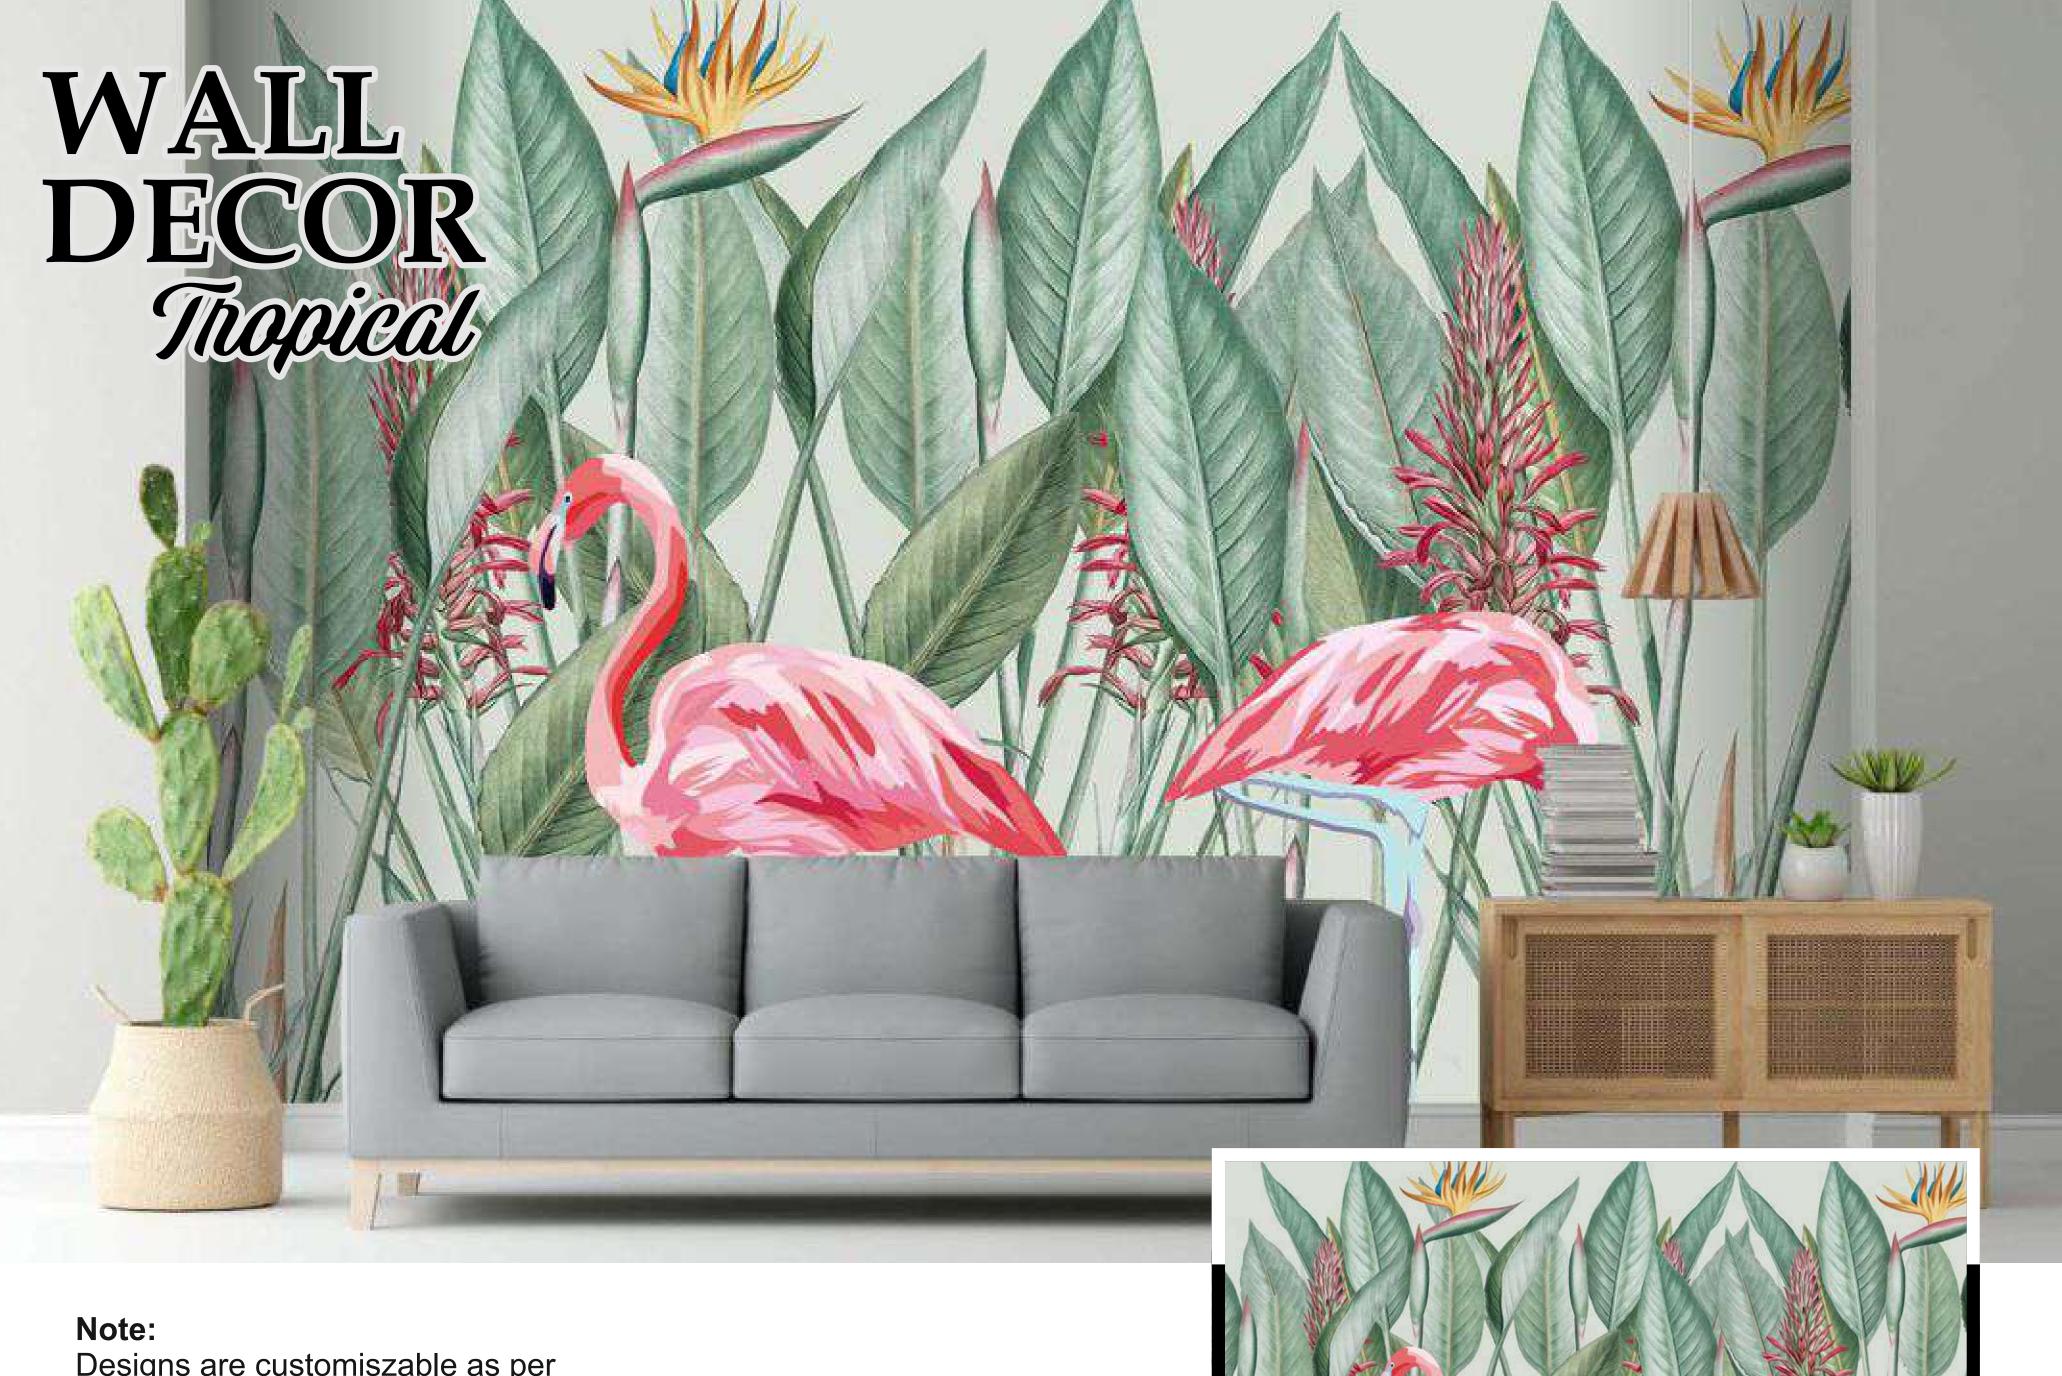

Designs are customiszable as per your wall dimensions.

Colour can be manipulated in respect to your interior to get the perfect look.

Original print may slightly differ from the priview above.

**ГР-05** 

90-

Designs are customiszable as per your wall dimensions.

Colour can be manipulated in respect to your interior to get the perfect look.

priview above.

Designs are customiszable as per your wall dimensions.