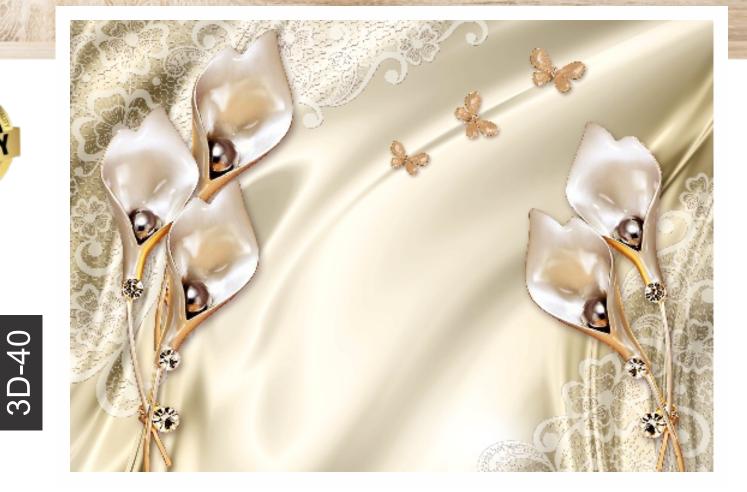

nipulated in respect to your interior to get the perfect look.
- Orignal print may slightly differ from the preview above.







3D-38

- Designs are customizable as per your wall dimentions.
- Colour can be manipulated in respect to your interior to get the perfect look.
- Orignal print may slightly differ from the preview above.



# GALLER

## PREMIUM

### Note:

• Designs are customizable as per your wall dimentions.

No la Albarro 6.

- Colour can be manipulated in respect to your interior to get the perfect look.
- Orignal print may slightly differ from the preview above.





### Note:

- Designs are customizable as per your wall dimentions.
- Colour can be manipulated in respect to your interior to get the perfect look.
- Orignal print may slightly differ from the preview above.



## PREMUM

- Designs are customizable as per your wall dimentions.
- Colour can be manipulated in respect to your interior to get the perfect look.
- Orignal print may slightly differ from the preview above.







3D-42

- Designs are customizable as per your wall dimentions.
- Colour can be manipulated in respect to your interior to get the perfect look.
- Orignal print may slightly differ from the preview above.





- Designs are customizable as per your wall dimentions.
- Colour can be manipulated in respect to your interior to get the perfect look.
- Orignal print may slightly differ from the preview above.





- Designs are customizable as per your wall dimentions.
- Colour can be manipulated in respect to your interior to get the perfect look.
- Orignal print may slightly differ