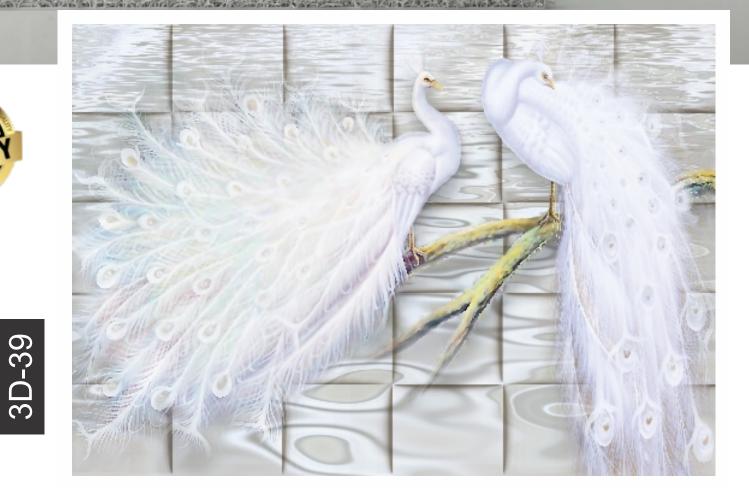

r can be manipulated in respect to your interior to get the perfect look.
- Orignal print may slightly differ from the preview above.





- Designs are customizable as per your wall dimentions.
- Colour can be manipulated in respect to your interior to get the perfect look.
- Orignal print may slightly differ from the preview above.







3D-38

- Designs are customizable as per your wall dimentions.
- Colour can be manipulated in respect to your interior to get the perfect look.
- Orignal print may slightly differ from the preview above.



# GALLER

## PREMIUM

### Note:

• Designs are customizable as per your wall dimentions.

No la Albarro 6.

- Colour can be manipulated in respect to your interior to get the perfect look.
- Orignal print may slightly differ from the preview above.





### Note:

- Designs are customizable as per your wall dimentions.
- Colour can be manipulated in respect to your interior to get the perfect look.
- Orignal print may slightly differ from the preview above.



## PREMUM

- Designs are customizable as per your wall dimentions.
- Colour can be manipulated in respect to your interior to get the perfect look.
- Orignal print may slightly differ from the preview above.







3D-42

- Designs are customizable as per your wall dimentions.
- Colour can be manipulated in respect to your interior to get the perfect look.
- Orignal print may slightly differ from the preview above.





- Designs are customizable as per your wall dimentions.
- Colour can be manipulated in respect to your interior to get the perfect look.
- Orignal print may slig