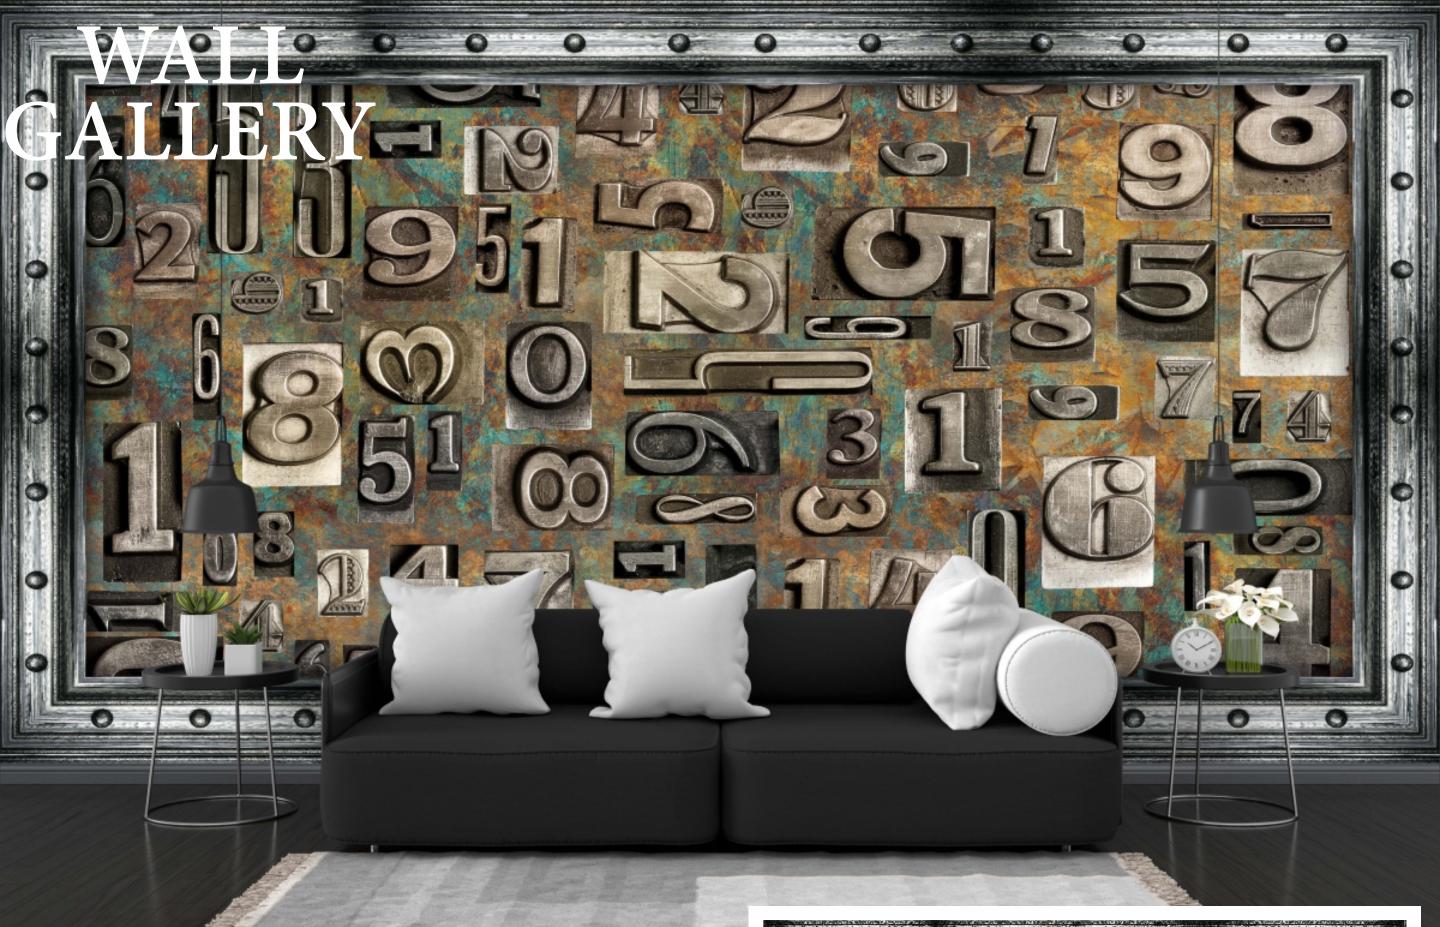

Customizable Designs In Respect To The Wall Dimensions.

Design Can Be Customized As Per Your Taste.

Feel Free To Ask For Wall Previews.

Once Manufactured, These Wallpaper Are Very Easy To Paste.

3D-01

3D-02