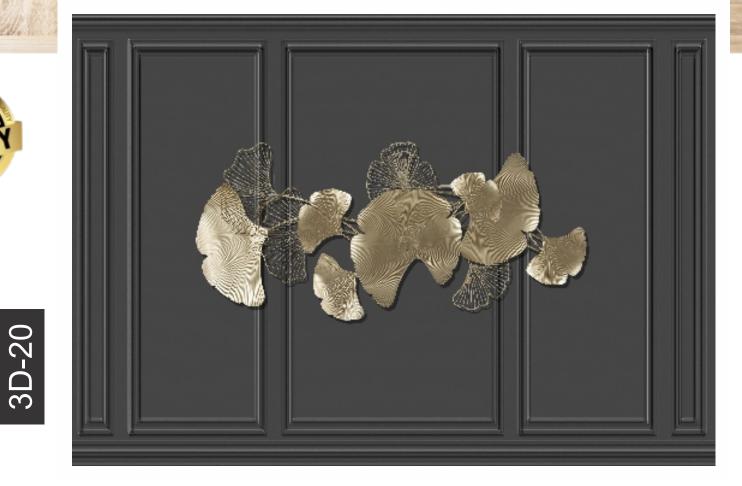

your wall dimentions.
- Colour can be manipulated in respect to your interior to get the perfect look.
- Orignal print may slightly differ from the preview above.





(A)

#### Note:

- Designs are customizable as per your wall dimentions.
- Colour can be manipulated in respect to your interior to get the perfect look.
- Orignal print may slightly differ from the preview above.



和热潮



- Designs are customizable as per your wall dimentions.
- Colour can be manipulated in respect to your interior to get the perfect look.
- Orignal print may slightly differ from the preview above.





W

GAI

- Designs are customizable as per your wall dimentions.
- Colour can be manipulated in respect to your interior to get the perfect look.
- Orignal print may slightly differ from the preview above.





- Designs are customizable as per your wall dimentions.
- Colour can be manipulated in respect to your interior to get the perfect look.
- Orignal print may slightly differ from the preview above.





- Designs are customizable as per your wall dimentions.
- Colour can be manipulated in respect to your interior to get the perfect look.
- Orignal print may slightly differ from the preview above.







- Designs are customizable as per your wall dimentions.
- Colour can be manipulated in respect to your interior to get the perfect look.
- Orignal print may slightly differ from the preview above.





- Designs are customizable as per your wall dimentions.
- Colour can be manipulated in respect to your interior to get the perfect look.
- Orignal print may slightly differ from the previe