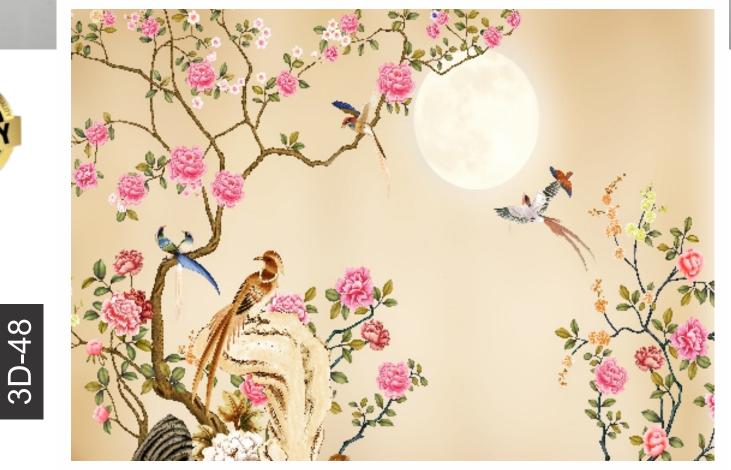

imentions.

and the Allower de

- Colour can be manipulated in respect to your interior to get the perfect look.
- Orignal print may slightly differ from the preview above.





- Designs are customizable as per your wall dimentions.
- Colour can be manipulated in respect to your interior to get the perfect look.
- Orignal print may slightly differ from the preview above.



### Note:

- Designs are customizable as per your wall dimentions.
- Colour can be manipulated in respect to your interior to get the perfect look.
- Orignal print may slightly differ from the preview above.





3D-47





- Designs are customizable as per your wall dimentions.
- Colour can be manipulated in respect to your interior to get the perfect look.
- Orignal print may slightly differ from the preview above.





#### Note:

• Designs are customizable as per your wall dimentions.

Ya Ya Ya

- Colour can be manipulated in respect to your interior to get the perfect look.
- Orignal print may slightly differ from the preview above.







3D-50

- Designs are customizable as per your wall dimentions.
- Colour can be manipulated in respect to your interior to get the perfect look.
- Orignal print may slightly differ from the preview above.