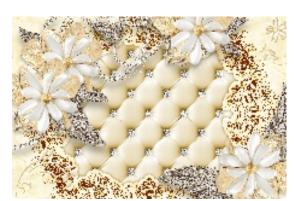

## PREMUM

- Designs are customizable as per your wall dimentions.
- Colour can be manipulated in respect to your interior to get the perfect look.
- Orignal print may slightly differ from the preview above.