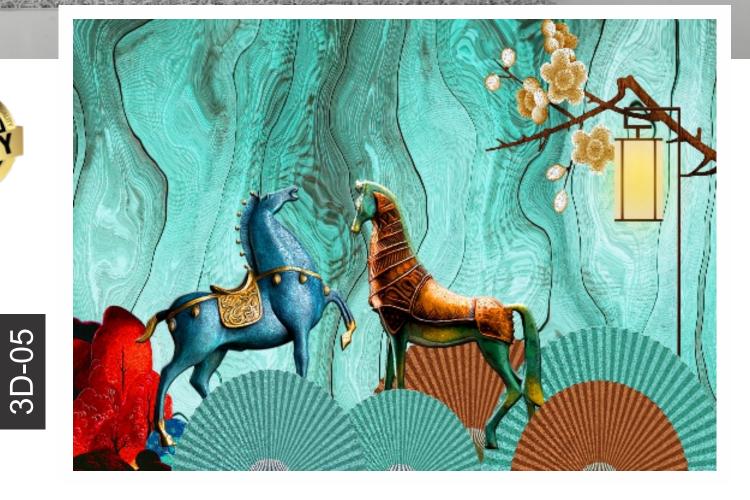

customizable as per your wall dimentions.
- Colour can be manipulated in respect to your interior to get the perfect look.
- Orignal print may slightly differ from the preview above.





- Designs are customizable as per your wall dimentions.
- Colour can be manipulated in respect to your interior to get the perfect look.
- Orignal print may slightly differ from the preview above.





• Designs are customizable as per your wall dimentions.

ALL LERY

- Colour can be manipulated in respect to your interior to get the perfect look.
- Orignal print may slightly differ from the preview above.



- Designs are customizable as per your wall dimentions.
- Colour can be manipulated in respect to your interior to get the perfect look.
- Orignal print may slightly differ from the preview above.









- Designs are customizable as per your wall dimentions.
- Colour can be manipulated in respect to your interior to get the perfect look.
- Orignal print may slightly differ from the preview above.







- Designs are customizable as per your wall dimentions.
- Colour can be manipulated in respect to your interior to get the perfect look.
- Orignal print may slightly differ from the preview above.





- Designs are customizable as per your wall dimentions.
- Colour can be manipulated in respect to your interior to get the perfect look.
- Orignal print may slightly differ from the preview above.







- Designs are customizable as per your wall dimentions.
- Colour can be manipulated in respect to your interior to get the perfect look.
- Orignal print may slightly differ from the