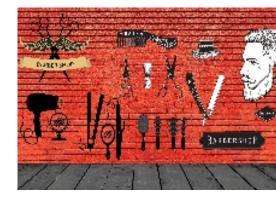

# PREMUM

- Designs are customizable as per your wall dimentions.
- Colour can be manipulated in respect to your interior to get the perfect look.
- Orignal print may slightly differ from the preview above.