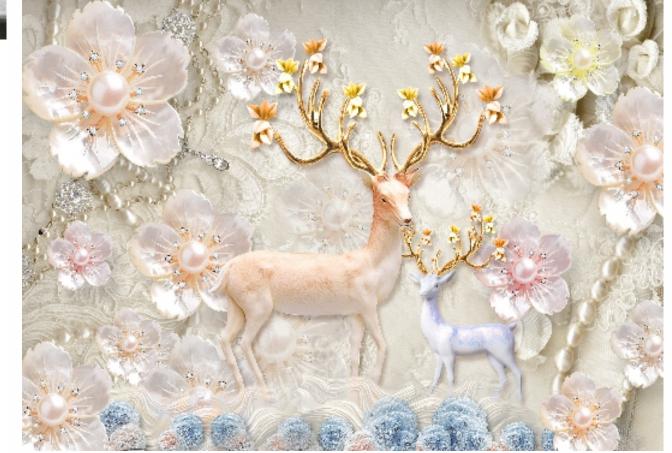

can be manipulated in respect to your interior to get the perfect look.
- Orignal print may slightly differ from the preview above.



# GALLERY

## PREMUM

### Note:

• Designs are customizable as per your wall dimentions.

and the Allower de

- Colour can be manipulated in respect to your interior to get the perfect look.
- Orignal print may slightly differ from the preview above.





- Designs are customizable as per your wall dimentions.
- Colour can be manipulated in respect to your interior to get the perfect look.
- Orignal print may slightly differ from the preview above.



### Note:

- Designs are customizable as per your wall dimentions.
- Colour can be manipulated in respect to your interior to get the perfect look.
- Orignal print may slightly differ from the preview above.





3D-47





- Designs are customizable as per your wall dimentions.
- Colour can be manipulated in respect to your interior to get the perfect look.
- Orignal print may slightly differ from the preview above.





#### Note:

• Designs are customizable as per your wall dimentions.

Ya Ya Ya

- Colour can be manipulated in respect to your interior to get the perfect look.
- Orignal print may slightly differ from the preview above.







3D-50

- Designs are customizable as per your wall dimentions.
- Colour can be manipulated in respect to your interior to get the perfect look.
- Orignal print may slightly differ from the preview above.