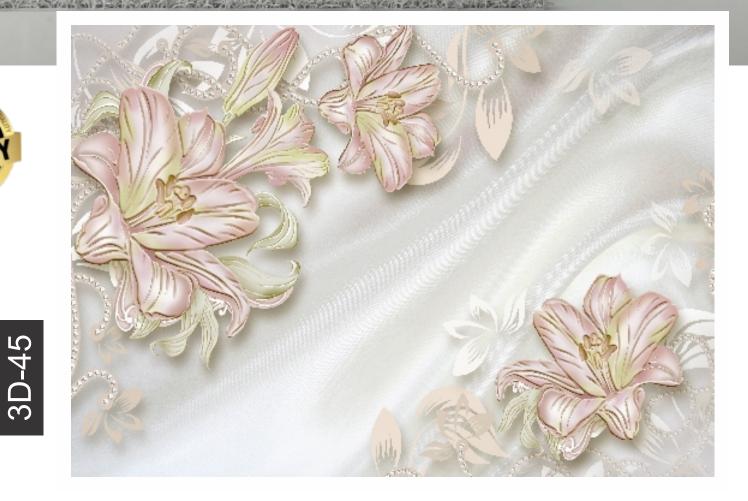

- Colour can be manipulated in respect to your interior to get the perfect look.
- Orignal print may slightly differ from the preview above.





- Designs are customizable as per your wall dimentions.
- Colour can be manipulated in respect to your interior to get the perfect look.
- Orignal print may slightly differ from the preview above.





- Designs are customizable as per your wall dimentions.
- Colour can be manipulated in respect to your interior to get the perfect look.
- Orignal print may slightly differ from the preview above.



# GALLERY

## PREMUM

### Note:

• Designs are customizable as per your wall dimentions.

and the Allower de

- Colour can be manipulated in respect to your interior to get the perfect look.
- Orignal print may slightly differ from the preview above.





- Designs are customizable as per your wall dimentions.
- Colour can be manipulated in respect to your interior to get the perfect look.
- Orignal print may slightly differ from the preview above.



### Note:

- Designs are customizable as per your wall dimentions.
- Colour can be manipulated in respect to your interior to get the perfect look.
- Orignal print may slightly differ from the preview above.





3D-47





- Designs are customizable as per your wall dimentions.
- Colour can be manipulated in respect to your interior to get the perfect look.
- Orignal print may slightly differ from the preview above.





#### Note:

• Designs are customizable as per your wall dimentions.

Ya Ya Ya

- Colour can be manipulated in respect to your interior to get the perfect look.
- Orignal