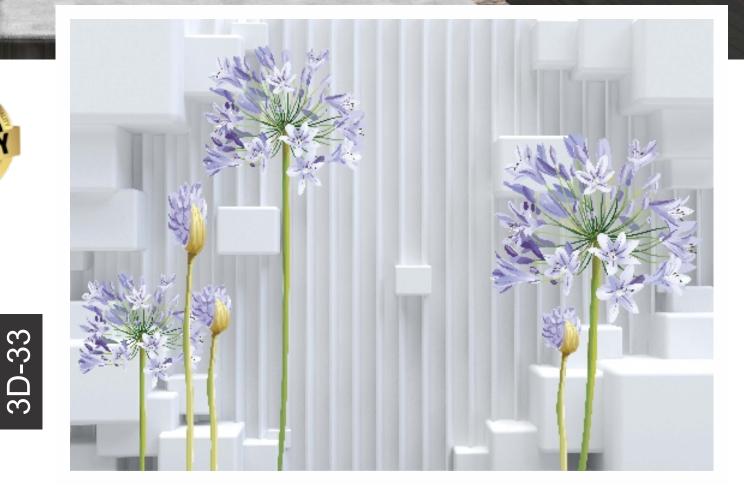

l dimentions.
- Colour can be manipulated in respect to your interior to get the perfect look.
- Orignal print may slightly differ from the preview above.





### WALL GALLE



- Designs are customizable as per your wall dimentions.
- Colour can be manipulated in respect to your interior to get the perfect look.
- Orignal print may slightly differ from the preview above.



# GALLERY

## PREMUM

- Designs are customizable as per your wall dimentions.
- Colour can be manipulated in respect to your interior to get the perfect look.
- Orignal print may slightly differ from the preview above.





- Designs are customizable as per your wall dimentions.
- Colour can be manipulated in respect to your interior to get the perfect look.
- Orignal print may slightly differ from the preview above.





- Designs are customizable as per your wall dimentions.
- Colour can be manipulated in respect to your interior to get the perfect look.
- Orignal print may slightly differ from the preview above.



## PREMUM

IIIIIII

- Designs are customizable as per your wall dimentions.
- Colour can be manipulated in respect to your interior to get the perfect look.
- Orignal print may slightly differ from the preview above.



# GALLERY

### PREMUM QUALLITY ULALLITY

- Designs are customizable as per your wall dimentions.
- Colour can be manipulated in respect to your interior to get the perfect look.
- Orignal print may slightly differ from the preview above.





- Designs are customizable as per your wall dimentions.
- Colour can be manipulated in respect to your interior to get the perfect lo