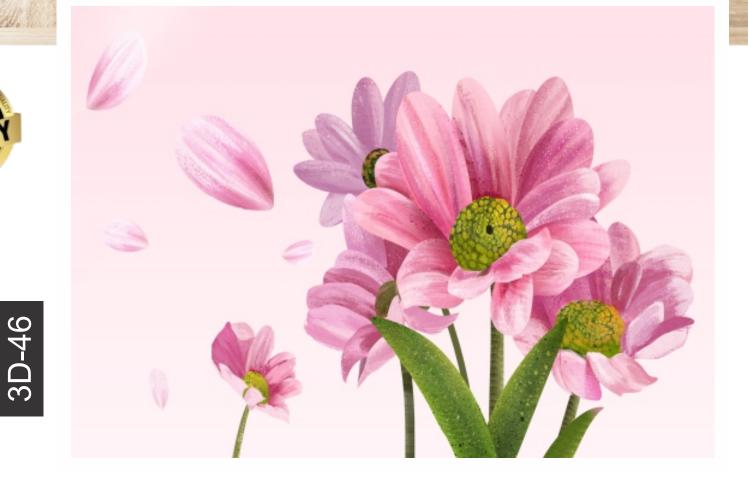

- Colour can be manipulated in respect to your interior to get the perfect look.
- Orignal print may slightly differ from the preview above.





- Designs are customizable as per your wall dimentions.
- Colour can be manipulated in respect to your interior to get the perfect look.
- Orignal print may slightly differ from the preview above.



# GALLERY

## PREMUM

### Note:

• Designs are customizable as per your wall dimentions.

and the Allower de

- Colour can be manipulated in respect to your interior to get the perfect look.
- Orignal print may slightly differ from the preview above.





- Designs are customizable as per your wall dimentions.
- Colour can be manipulated in respect to your interior to get the perfect look.
- Orignal print may slightly differ from the preview above.



### Note:

- Designs are customizable as per your wall dimentions.
- Colour can be manipulated in respect to your interior to get the perfect look.
- Orignal print may slightly differ from the preview above.





3D-47





- Designs are customizable as per your wall dimentions.
- Colour can be manipulated in respect to your interior to get the perfect look.
- Orignal print may slightly differ from the preview above.





#### Note:

• Designs are customizable as per your wall dimentions.

Ya Ya Ya

- Colour can be manipulated in respect to your interior to get the perfect look.
- Orignal print may slightly differ from the preview above.







3D-50

- Designs are customizable as per your wall dimentions.
- Colour can be manipulated in respect to your interior to get the perfect look.
-