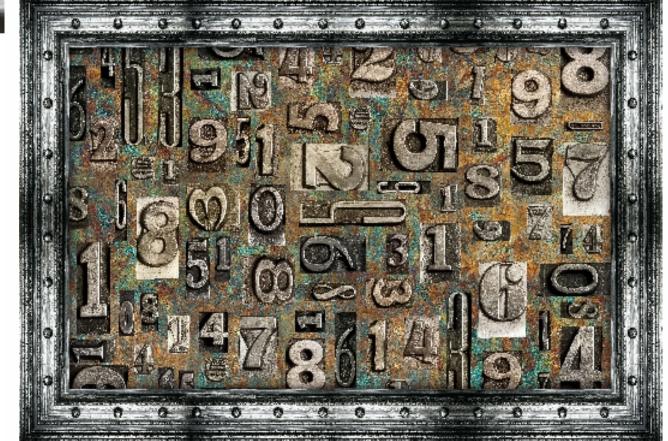

Customizable Designs In Respect To The Wall Dimensions.

Design Can Be Customized As Per Your Taste.

Feel Free To Ask For Wall Previews.

Once Manufactured, These Wallpaper Are Very Easy To Paste.

3D-01

3D-02