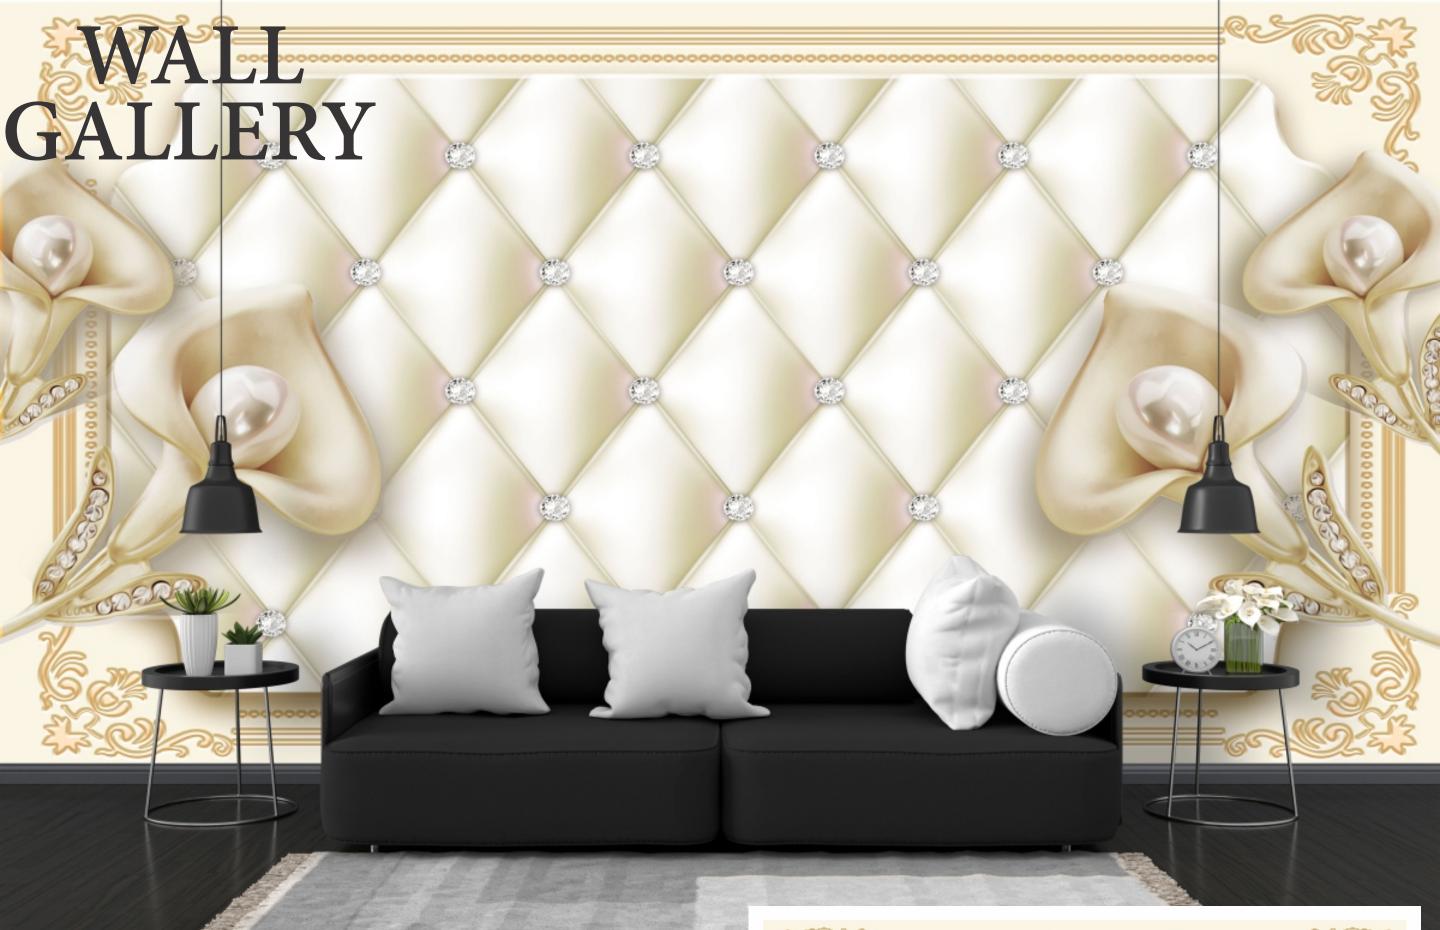

mizable as per your wall dimentions.
- Colour can be manipulated in respect to your interior to get the perfect look.
- Orignal print may slightly differ from the preview above.





• Designs are customizable as per your wall dimentions.

ALL LERY

- Colour can be manipulated in respect to your interior to get the perfect look.
- Orignal print may slightly differ from the preview above.



- Designs are customizable as per your wall dimentions.
- Colour can be manipulated in respect to your interior to get the perfect look.
- Orignal print may slightly differ from the preview above.









- Designs are customizable as per your wall dimentions.
- Colour can be manipulated in respect to your interior to get the perfect look.
- Orignal print may slightly differ from the preview above.







- Designs are customizable as per your wall dimentions.
- Colour can be manipulated in respect to your interior to get the perfect look.
- Orignal print may slightly differ from the preview above.





- Designs are customizable as per your wall dimentions.
- Colour can be manipulated in respect to your interior to get the perfect look.
- Orignal print may slightly differ from the preview above.







- Designs are customizable as per your wall dimentions.
- Colour can be manipulated in respect to your interior to get the perfect look.
- Orignal print may slightly differ from the preview above.







- Designs are customizable as per your wall dimentions.
- Colour can be manipulated in respect to your interior to get the perfect look.
- Orignal print may slightly differ from the prev