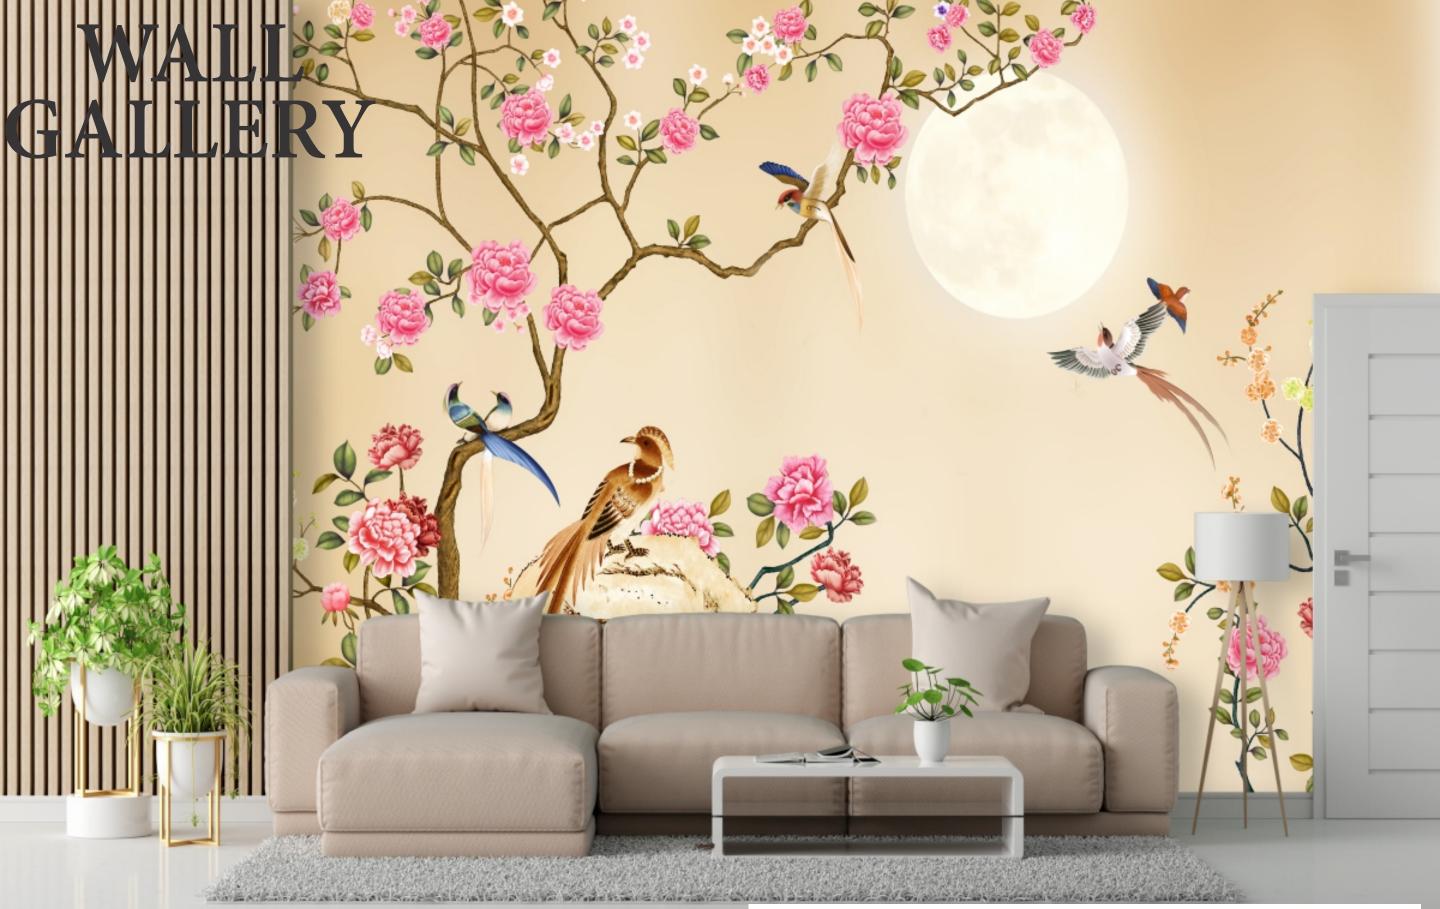

pulated in respect to your interior to get the perfect look.
- Orignal print may slightly differ from the preview above.



# GALLERY

## PREMUM

### Note:

• Designs are customizable as per your wall dimentions.

and the Allower de

- Colour can be manipulated in respect to your interior to get the perfect look.
- Orignal print may slightly differ from the preview above.





- Designs are customizable as per your wall dimentions.
- Colour can be manipulated in respect to your interior to get the perfect look.
- Orignal print may slightly differ from the preview above.



### Note:

- Designs are customizable as per your wall dimentions.
- Colour can be manipulated in respect to your interior to get the perfect look.
- Orignal print may slightly differ from the preview above.





3D-47





- Designs are customizable as per your wall dimentions.
- Colour can be manipulated in respect to your interior to get the perfect look.
- Orignal print may slightly differ from the preview above.





#### Note:

• Designs are customizable as per your wall dimentions.

Ya Ya Ya

- Colour can be manipulated in respect to your interior to get the perfect look.
- Orignal print may slightly differ from the preview above.







3D-50

- Designs are customizable as per your wall dimentions.
- Colour can be manipulated in respect to your interior to get the perfect look.
- Orignal print may slightly differ from the preview above.