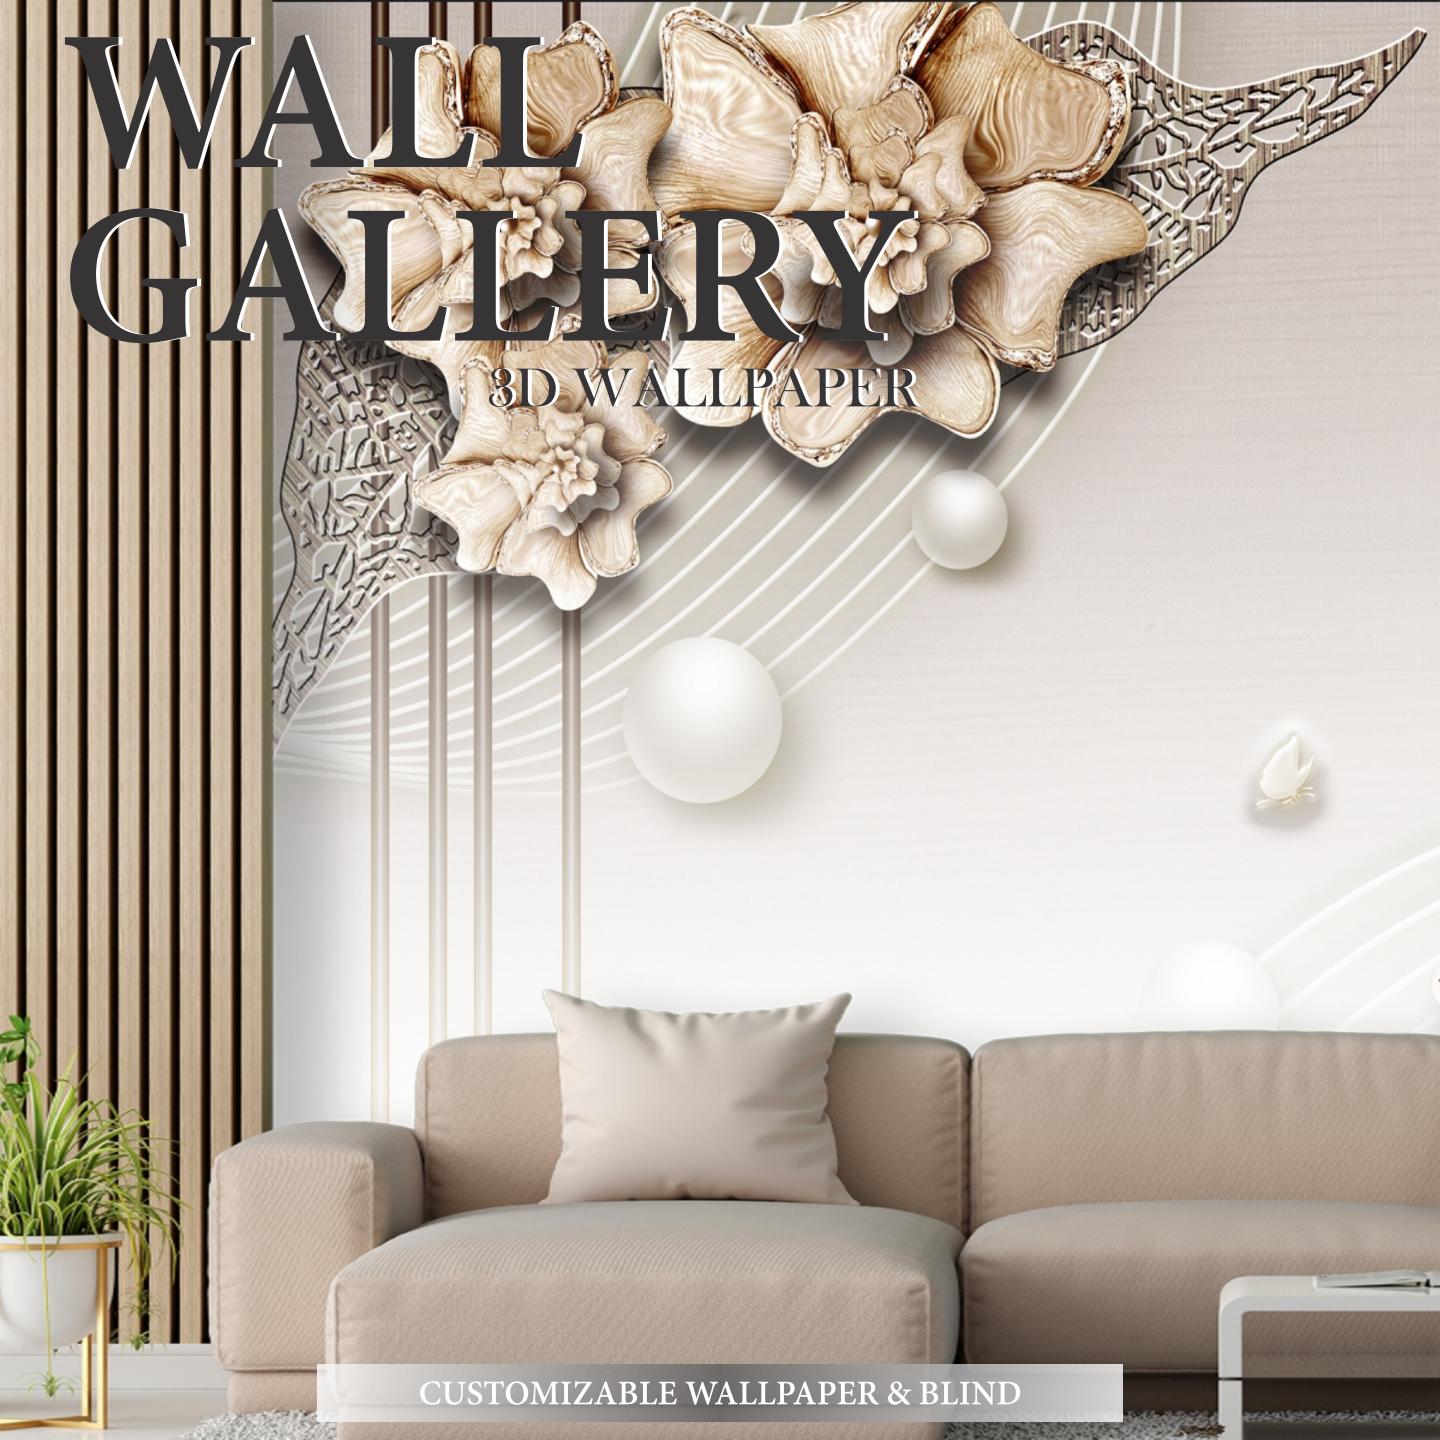

Customizable Designs In Respect To The Wall Dimensions.

Design Can Be Customized As Per Your Taste.

Feel Free To Ask For Wall Previews.

Once Manufactured, These Wallpaper Are Very Easy To Paste.

3D-01

3D-02