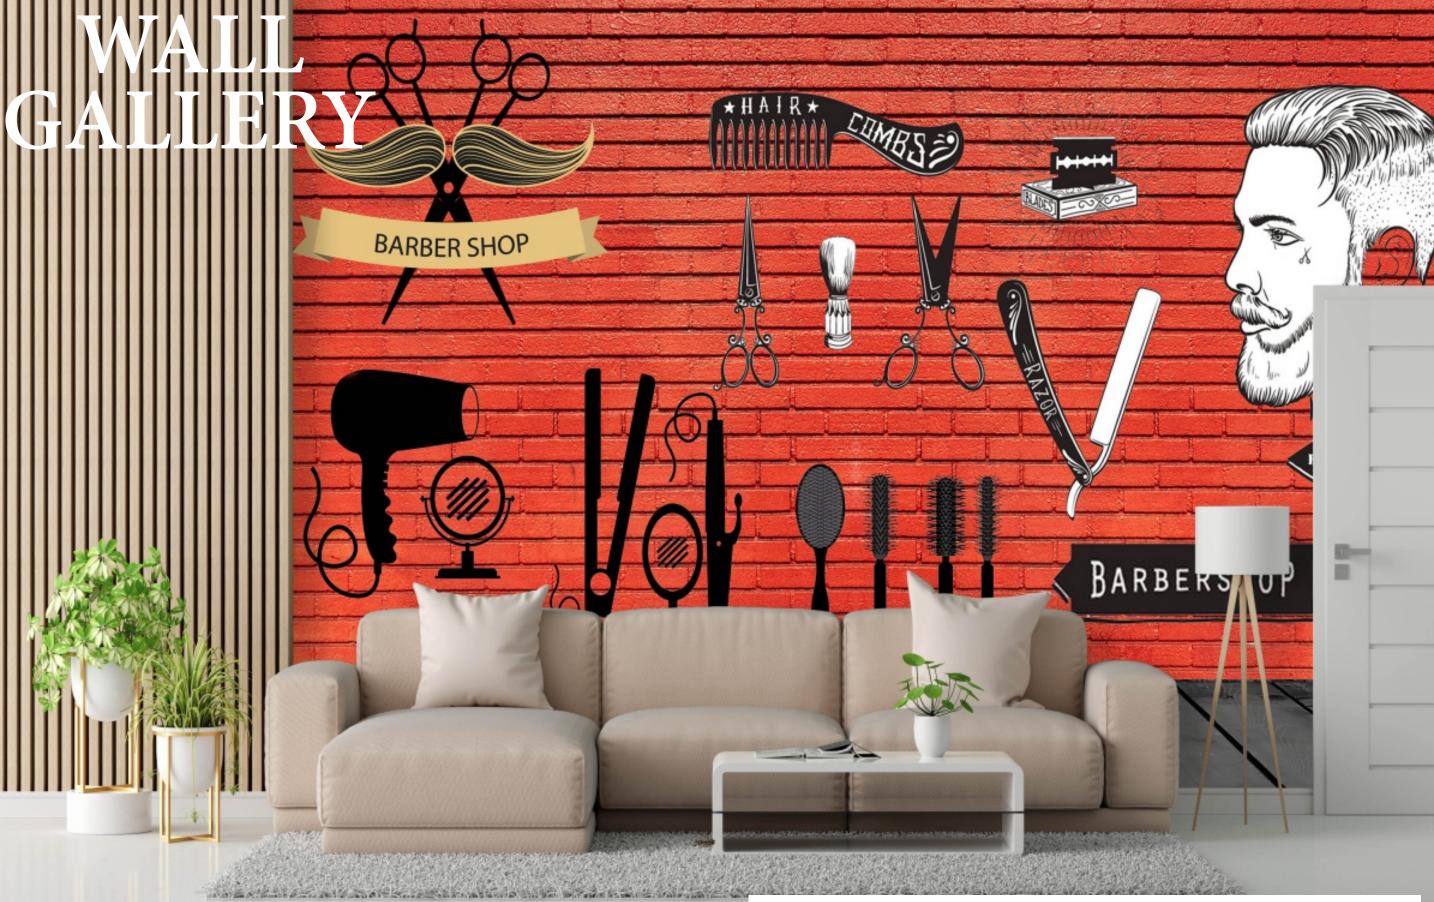

Customizable Designs In Respect To The Wall Dimensions.

Design Can Be Customized As Per Your Taste.

Feel Free To Ask For Wall Previews.

Once Manufactured, These Wallpaper Are Very Easy To Paste.

3D-01

3D-02