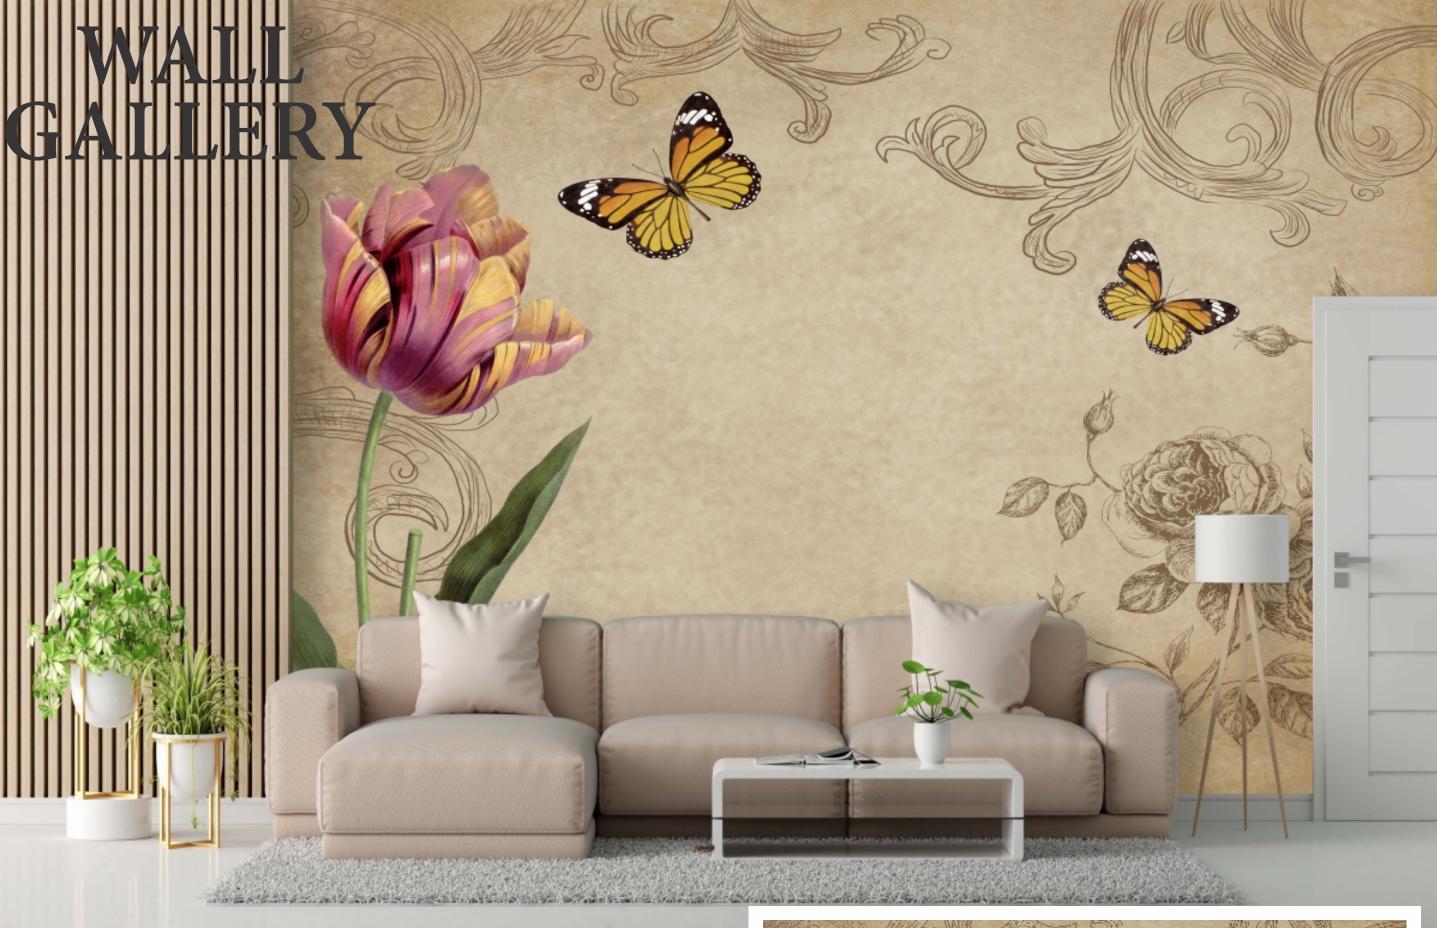

ALL LERY

- Colour can be manipulated in respect to your interior to get the perfect look.
- Orignal print may slightly differ from the preview above.

- Designs are customizable as per your wall dimentions.
- Colour can be manipulated in respect to your interior to get the perfect look.
- Orignal print may slightly differ from the preview above.