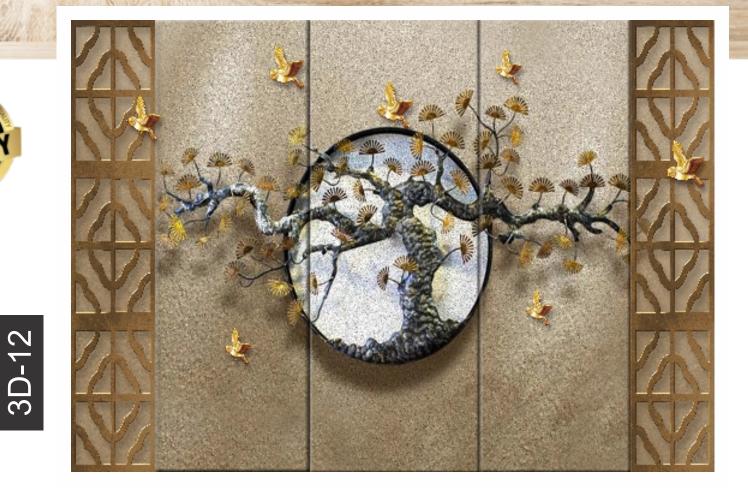

Colour can be manipulated in respect to your interior to get the perfect look.
- Orignal print may slightly differ from the preview above.







- Designs are customizable as per your wall dimentions.
- Colour can be manipulated in respect to your interior to get the perfect look.
- Orignal print may slightly differ from the preview above.



# GALLERY

## PREMUM

### Note:

• Designs are customizable as per your wall dimentions.

a tax the state

- Colour can be manipulated in respect to your interior to get the perfect look.
- Orignal print may slightly differ from the preview above.







- Designs are customizable as per your wall dimentions.
- Colour can be manipulated in respect to your interior to get the perfect look.
- Orignal print may slightly differ from the preview above.



- Designs are customizable as per your wall dimentions.
- Colour can be manipulated in respect to your interior to get the perfect look.
- Orignal print may slightly differ from the preview above.





- Designs are customizable as per your wall dimentions.
- Colour can be manipulated in respect to your interior to get the perfect look.
- Orignal print may slightly differ from the preview above.









- Designs are customizable as per your wall dimentions.
- Colour can be manipulated in respect to your interior to get the perfect look.
- Orignal print may slightly differ from the preview above.







- Designs are customizable as per your wall dimentions.
- Colour can be manipulated in respect to your interior to get the perfect look.
- Orignal print may slightly differ from the prev