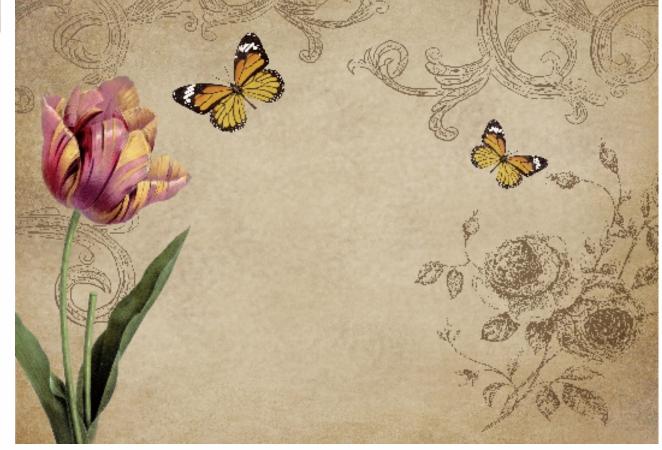

ALL LERY

- Colour can be manipulated in respect to your interior to get the perfect look.
- Orignal print may slightly differ from the preview above.

- Designs are customizable as per your wall dimentions.
- Colour can be manipulated in respect to your interior to get the perfect look.
- Orignal print may slightly differ from the preview above.