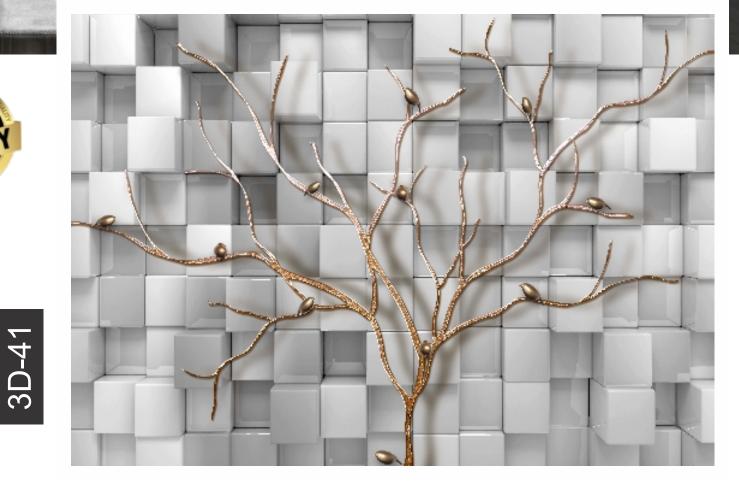

nipulated in respect to your interior to get the perfect look.
- Orignal print may slightly differ from the preview above.



# GALLER

## PREMIUM

### Note:

• Designs are customizable as per your wall dimentions.

No la Albarro 6.

- Colour can be manipulated in respect to your interior to get the perfect look.
- Orignal print may slightly differ from the preview above.





### Note:

- Designs are customizable as per your wall dimentions.
- Colour can be manipulated in respect to your interior to get the perfect look.
- Orignal print may slightly differ from the preview above.



## PREMUM

- Designs are customizable as per your wall dimentions.
- Colour can be manipulated in respect to your interior to get the perfect look.
- Orignal print may slightly differ from the preview above.







3D-42

- Designs are customizable as per your wall dimentions.
- Colour can be manipulated in respect to your interior to get the perfect look.
- Orignal print may slightly differ from the preview above.





- Designs are customizable as per your wall dimentions.
- Colour can be manipulated in respect to your interior to get the perfect look.
- Orignal print may slightly differ from the preview above.





- Designs are customizable as per your wall dimentions.
- Colour can be manipulated in respect to your interior to get the perfect look.
- Orignal print may slightly differ from the preview above.



# GALLERY

## PREMUM

### Note:

• Designs are customizable as per your wall dimentions.

and the Allower de

- Colour can be manipulated in respect to your interior to get the perfec