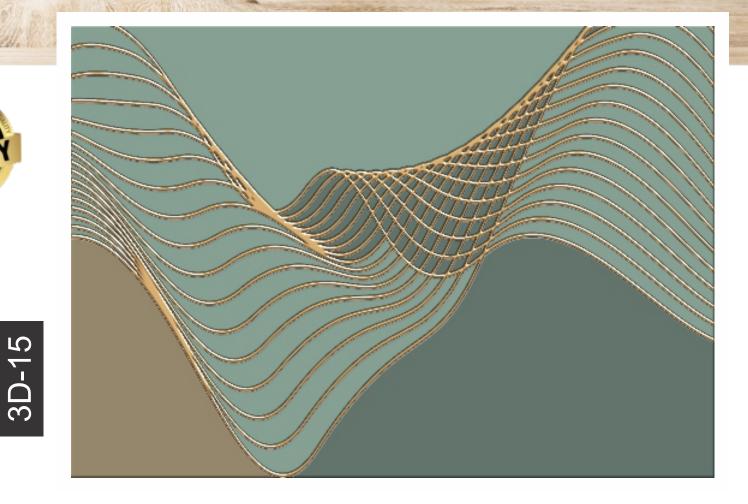

gns are customizable as per your wall dimentions.
- Colour can be manipulated in respect to your interior to get the perfect look.
- Orignal print may slightly differ from the preview above.



- Designs are customizable as per your wall dimentions.
- Colour can be manipulated in respect to your interior to get the perfect look.
- Orignal print may slightly differ from the preview above.





- Designs are customizable as per your wall dimentions.
- Colour can be manipulated in respect to your interior to get the perfect look.
- Orignal print may slightly differ from the preview above.









- Designs are customizable as per your wall dimentions.
- Colour can be manipulated in respect to your interior to get the perfect look.
- Orignal print may slightly differ from the preview above.







- Designs are customizable as per your wall dimentions.
- Colour can be manipulated in respect to your interior to get the perfect look.
- Orignal print may slightly differ from the preview above.



# GALLERY

# PREMUM

- Designs are customizable as per your wall dimentions.
- Colour can be manipulated in respect to your interior to get the perfect look.
- Orignal print may slightly differ from the preview above.





(A)

#### Note:

- Designs are customizable as per your wall dimentions.
- Colour can be manipulated in respect to your interior to get the perfect look.
- Orignal print may slightly differ from the preview above.



和热潮



- Designs are customizable as per your wall dimentions.
- Colour can be manipulated in respect to your interior to get the perfect look.
- Orignal