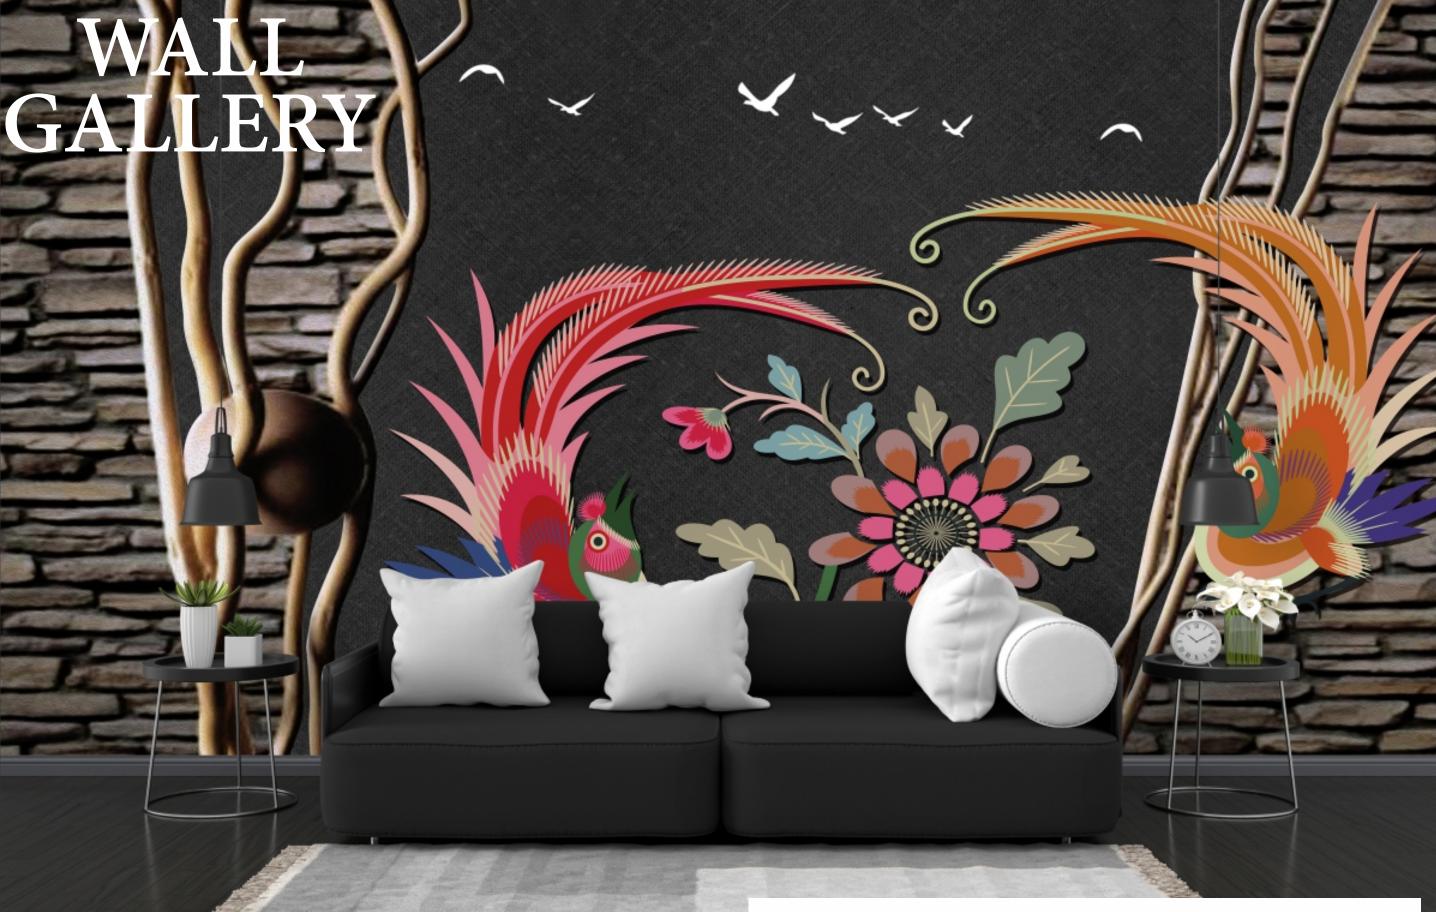

s are customizable as per your wall dimentions.
- Colour can be manipulated in respect to your interior to get the perfect look.
- Orignal print may slightly differ from the preview above.



- Designs are customizable as per your wall dimentions.
- Colour can be manipulated in respect to your interior to get the perfect look.
- Orignal print may slightly differ from the preview above.





- Designs are customizable as per your wall dimentions.
- Colour can be manipulated in respect to your interior to get the perfect look.
- Orignal print may slightly differ from the preview above.









- Designs are customizable as per your wall dimentions.
- Colour can be manipulated in respect to your interior to get the perfect look.
- Orignal print may slightly differ from the preview above.







- Designs are customizable as per your wall dimentions.
- Colour can be manipulated in respect to your interior to get the perfect look.
- Orignal print may slightly differ from the preview above.



# GALLERY

# PREMUM

- Designs are customizable as per your wall dimentions.
- Colour can be manipulated in respect to your interior to get the perfect look.
- Orignal print may slightly differ from the preview above.





(A)

#### Note:

- Designs are customizable as per your wall dimentions.
- Colour can be manipulated in respect to your interior to get the perfect look.
- Orignal print may slightly differ from the preview above.



和热潮



- Designs are customizable as per your wall dimentions.
- Colour can be manipulated in respect to your interior to get the perfect look.
- Orignal pr