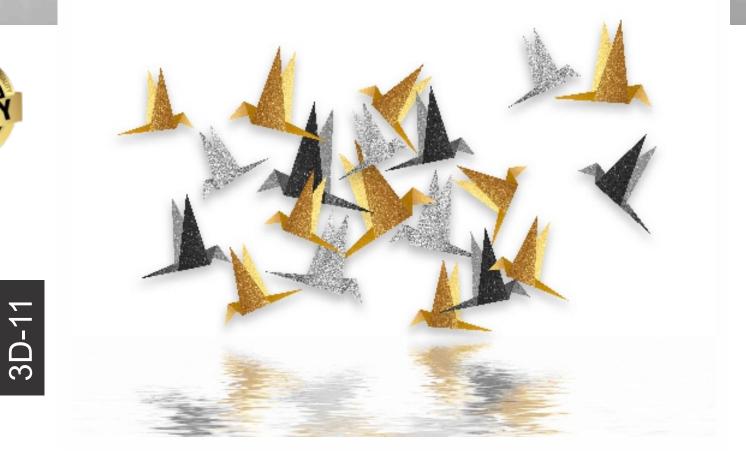

Colour can be manipulated in respect to your interior to get the perfect look.
- Orignal print may slightly differ from the preview above.







- Designs are customizable as per your wall dimentions.
- Colour can be manipulated in respect to your interior to get the perfect look.
- Orignal print may slightly differ from the preview above.







- Designs are customizable as per your wall dimentions.
- Colour can be manipulated in respect to your interior to get the perfect look.
- Orignal print may slightly differ from the preview above.



# GALLERY

## PREMUM

### Note:

• Designs are customizable as per your wall dimentions.

a tax the state

- Colour can be manipulated in respect to your interior to get the perfect look.
- Orignal print may slightly differ from the preview above.







- Designs are customizable as per your wall dimentions.
- Colour can be manipulated in respect to your interior to get the perfect look.
- Orignal print may slightly differ from the preview above.



- Designs are customizable as per your wall dimentions.
- Colour can be manipulated in respect to your interior to get the perfect look.
- Orignal print may slightly differ from the preview above.





- Designs are customizable as per your wall dimentions.
- Colour can be manipulated in respect to your interior to get the perfect look.
- Orignal print may slightly differ from the preview above.









- Designs are customizable as per your wall dimentions.
- Colour can be manipulated in respect to your interior to get the perfect look.
- Orignal print may slightly differ from the prev