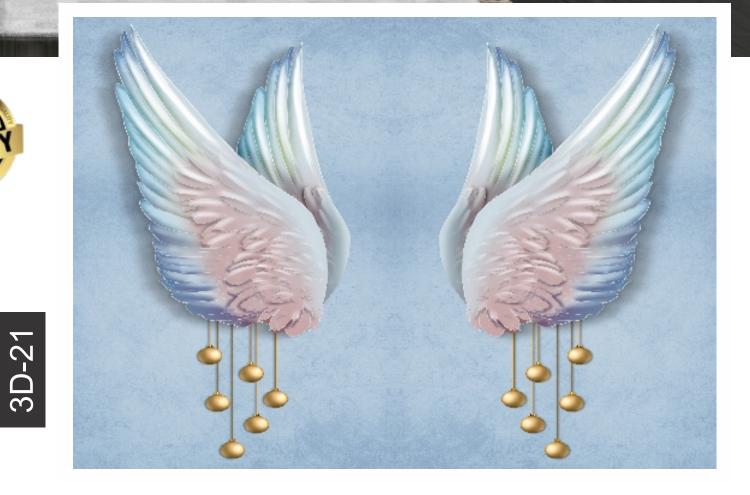

tomizable as per your wall dimentions.
- Colour can be manipulated in respect to your interior to get the perfect look.
- Orignal print may slightly differ from the preview above.



和热潮



- Designs are customizable as per your wall dimentions.
- Colour can be manipulated in respect to your interior to get the perfect look.
- Orignal print may slightly differ from the preview above.





W

GAI

- Designs are customizable as per your wall dimentions.
- Colour can be manipulated in respect to your interior to get the perfect look.
- Orignal print may slightly differ from the preview above.





- Designs are customizable as per your wall dimentions.
- Colour can be manipulated in respect to your interior to get the perfect look.
- Orignal print may slightly differ from the preview above.





- Designs are customizable as per your wall dimentions.
- Colour can be manipulated in respect to your interior to get the perfect look.
- Orignal print may slightly differ from the preview above.







- Designs are customizable as per your wall dimentions.
- Colour can be manipulated in respect to your interior to get the perfect look.
- Orignal print may slightly differ from the preview above.





- Designs are customizable as per your wall dimentions.
- Colour can be manipulated in respect to your interior to get the perfect look.
- Orignal print may slightly differ from the preview above.



### PREMUM QUALLITY

- Designs are customizable as per your wall dimentions.
- Colour can be manipulated in respect to your interior to get the perfect look.
- Orignal print may slightly dif