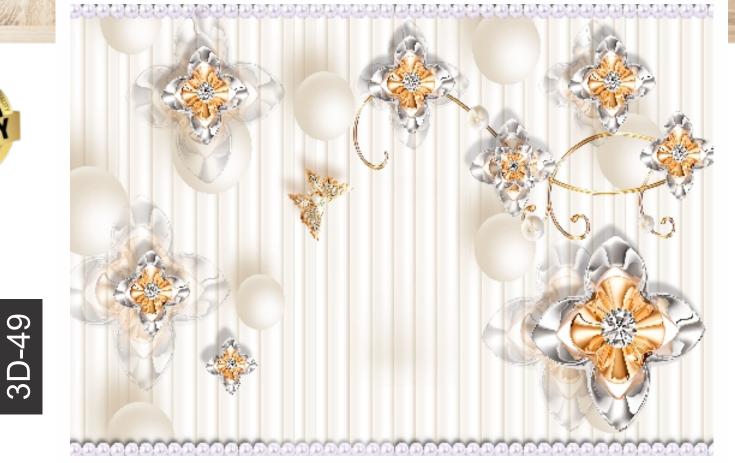

entions.
- Colour can be manipulated in respect to your interior to get the perfect look.
- Orignal print may slightly differ from the preview above.



### Note:

- Designs are customizable as per your wall dimentions.
- Colour can be manipulated in respect to your interior to get the perfect look.
- Orignal print may slightly differ from the preview above.





3D-47





- Designs are customizable as per your wall dimentions.
- Colour can be manipulated in respect to your interior to get the perfect look.
- Orignal print may slightly differ from the preview above.





#### Note:

• Designs are customizable as per your wall dimentions.

Ya Ya Ya

- Colour can be manipulated in respect to your interior to get the perfect look.
- Orignal print may slightly differ from the preview above.







3D-50

- Designs are customizable as per your wall dimentions.
- Colour can be manipulated in respect to your interior to get the perfect look.
- Orignal print may slightly differ from the preview above.