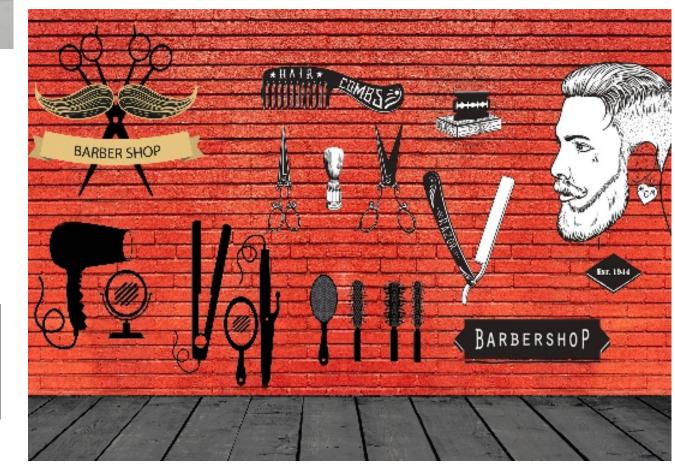

Customizable Designs In Respect To The Wall Dimensions.

Design Can Be Customized As Per Your Taste.

Feel Free To Ask For Wall Previews.

Once Manufactured, These Wallpaper Are Very Easy To Paste.

3D-01

3D-02