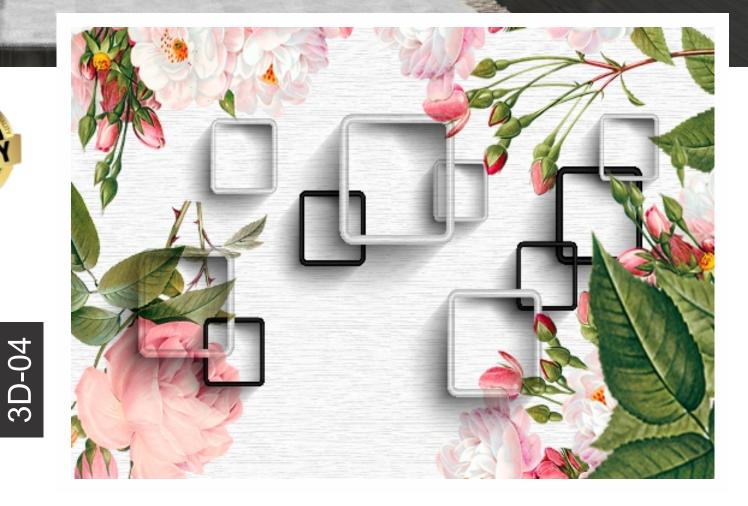

le as per your wall dimentions.
- Colour can be manipulated in respect to your interior to get the perfect look.
- Orignal print may slightly differ from the preview above.



## PREMUM

- Designs are customizable as per your wall dimentions.
- Colour can be manipulated in respect to your interior to get the perfect look.
- Orignal print may slightly differ from the preview above.





- Designs are customizable as per your wall dimentions.
- Colour can be manipulated in respect to your interior to get the perfect look.
- Orignal print may slightly differ from the preview above.





• Designs are customizable as per your wall dimentions.

ALL LERY

- Colour can be manipulated in respect to your interior to get the perfect look.
- Orignal print may slightly differ from the preview above.



- Designs are customizable as per your wall dimentions.
- Colour can be manipulated in respect to your interior to get the perfect look.
- Orignal print may slightly differ from the preview above.









- Designs are customizable as per your wall dimentions.
- Colour can be manipulated in respect to your interior to get the perfect look.
- Orignal print may slightly differ from the preview above.







- Designs are customizable as per your wall dimentions.
- Colour can be manipulated in respect to your interior to get the perfect look.
- Orignal print may slightly differ from the preview above.





- Designs are customizable as per your wall dimentions.
- Colour can be manipulated in respect to your interior to get the perfect look.
- Orignal print may slightly differ from the prev