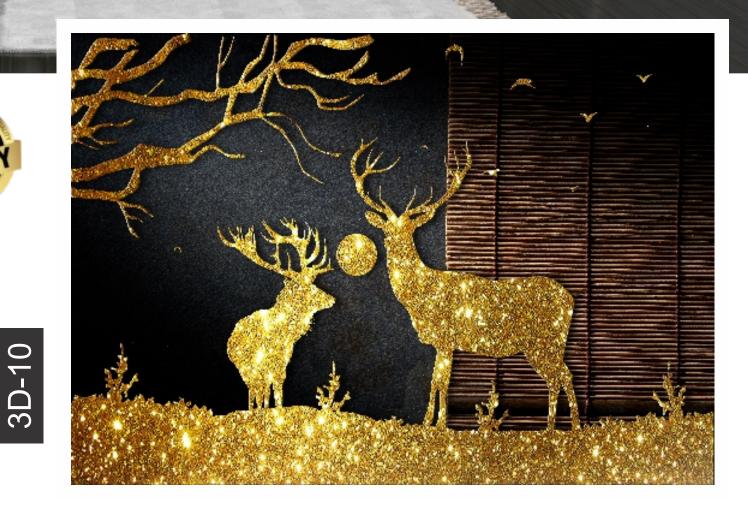

s are customizable as per your wall dimentions.
- Colour can be manipulated in respect to your interior to get the perfect look.
- Orignal print may slightly differ from the preview above.





- Designs are customizable as per your wall dimentions.
- Colour can be manipulated in respect to your interior to get the perfect look.
- Orignal print may slightly differ from the preview above.







- Designs are customizable as per your wall dimentions.
- Colour can be manipulated in respect to your interior to get the perfect look.
- Orignal print may slightly differ from the preview above.







- Designs are customizable as per your wall dimentions.
- Colour can be manipulated in respect to your interior to get the perfect look.
- Orignal print may slightly differ from the preview above.



# GALLERY

## PREMUM

### Note:

• Designs are customizable as per your wall dimentions.

a tax the state

- Colour can be manipulated in respect to your interior to get the perfect look.
- Orignal print may slightly differ from the preview above.







- Designs are customizable as per your wall dimentions.
- Colour can be manipulated in respect to your interior to get the perfect look.
- Orignal print may slightly differ from the preview above.



- Designs are customizable as per your wall dimentions.
- Colour can be manipulated in respect to your interior to get the perfect look.
- Orignal print may slightly differ from the preview above.





- Designs are customizable as per your wall dimentions.
- Colour can be manipulated in respect to your interior to get the perfect look.
- Or