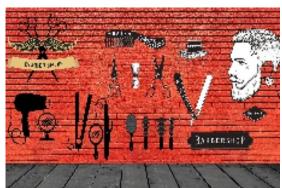

Customizable Designs In Respect To The Wall Dimensions.

Design Can Be Customized As Per Your Taste.

Feel Free To Ask For Wall Previews.

Once Manufactured, These Wallpaper Are Very Easy To Paste.

3D-01

3D-02