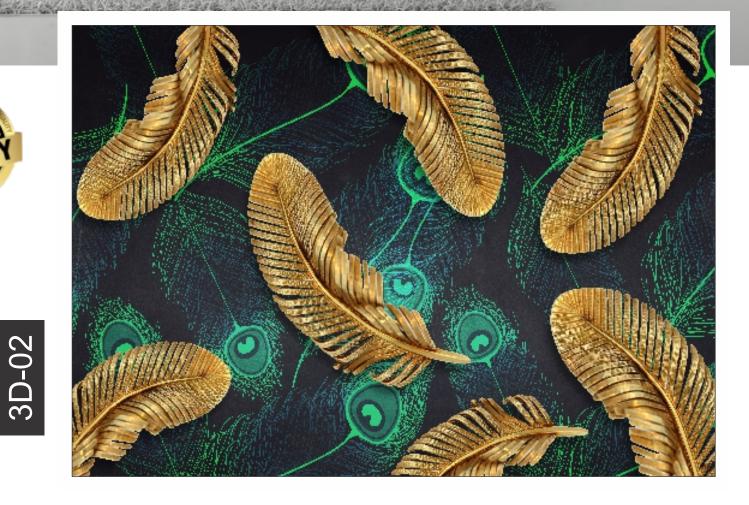

Customizable Designs In Respect To The Wall Dimensions.

Design Can Be Customized As Per Your Taste.

Feel Free To Ask For Wall Previews.

Once Manufactured, These Wallpaper Are Very Easy To Paste.

3D-01

3D-02