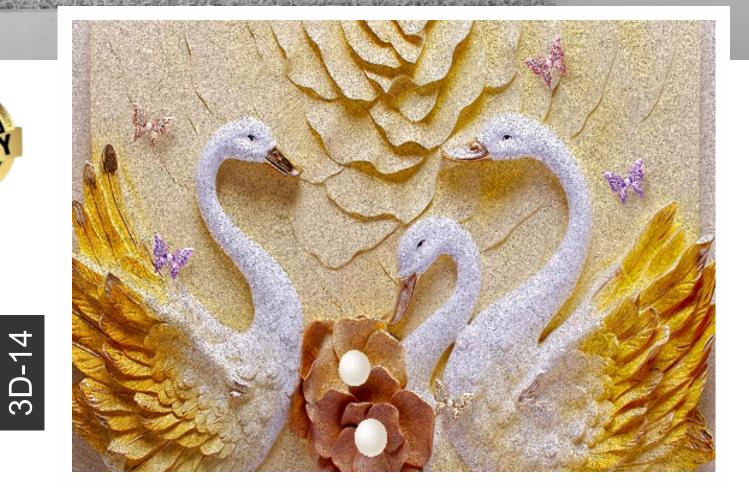

able as per your wall dimentions.

a tax the state

- Colour can be manipulated in respect to your interior to get the perfect look.
- Orignal print may slightly differ from the preview above.







- Designs are customizable as per your wall dimentions.
- Colour can be manipulated in respect to your interior to get the perfect look.
- Orignal print may slightly differ from the preview above.



- Designs are customizable as per your wall dimentions.
- Colour can be manipulated in respect to your interior to get the perfect look.
- Orignal print may slightly differ from the preview above.





- Designs are customizable as per your wall dimentions.
- Colour can be manipulated in respect to your interior to get the perfect look.
- Orignal print may slightly differ from the preview above.









- Designs are customizable as per your wall dimentions.
- Colour can be manipulated in respect to your interior to get the perfect look.
- Orignal print may slightly differ from the preview above.







- Designs are customizable as per your wall dimentions.
- Colour can be manipulated in respect to your interior to get the perfect look.
- Orignal print may slightly differ from the preview above.



# GALLERY

# PREMUM

- Designs are customizable as per your wall dimentions.
- Colour can be manipulated in respect to your interior to get the perfect look.
- Orignal print may slightly differ from the preview above.





(A)

#### Note:

- Designs are customizable as per your wall dimentions.
- Colour can be manipulated in respect to your interior to get the perfect look.
- Orignal p