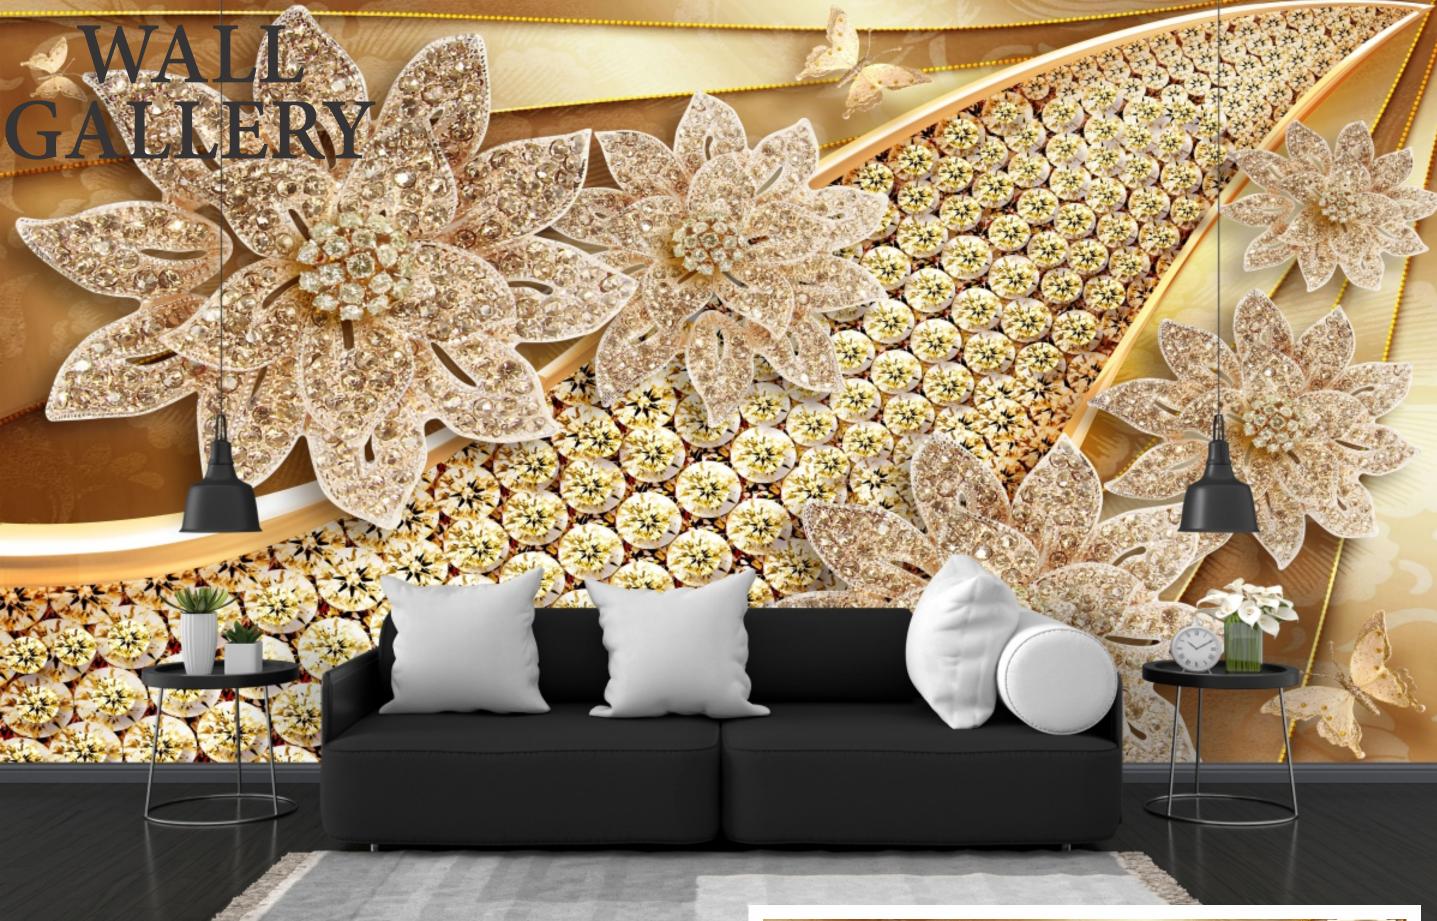

tions.
- Colour can be manipulated in respect to your interior to get the perfect look.
- Orignal print may slightly differ from the preview above.



### Note:

- Designs are customizable as per your wall dimentions.
- Colour can be manipulated in respect to your interior to get the perfect look.
- Orignal print may slightly differ from the preview above.





3D-47





- Designs are customizable as per your wall dimentions.
- Colour can be manipulated in respect to your interior to get the perfect look.
- Orignal print may slightly differ from the preview above.





#### Note:

• Designs are customizable as per your wall dimentions.

Ya Ya Ya

- Colour can be manipulated in respect to your interior to get the perfect look.
- Orignal print may slightly differ from the preview above.







3D-50

- Designs are customizable as per your wall dimentions.
- Colour can be manipulated in respect to your interior to get the perfect look.
- Orignal print may slightly differ from the preview above.