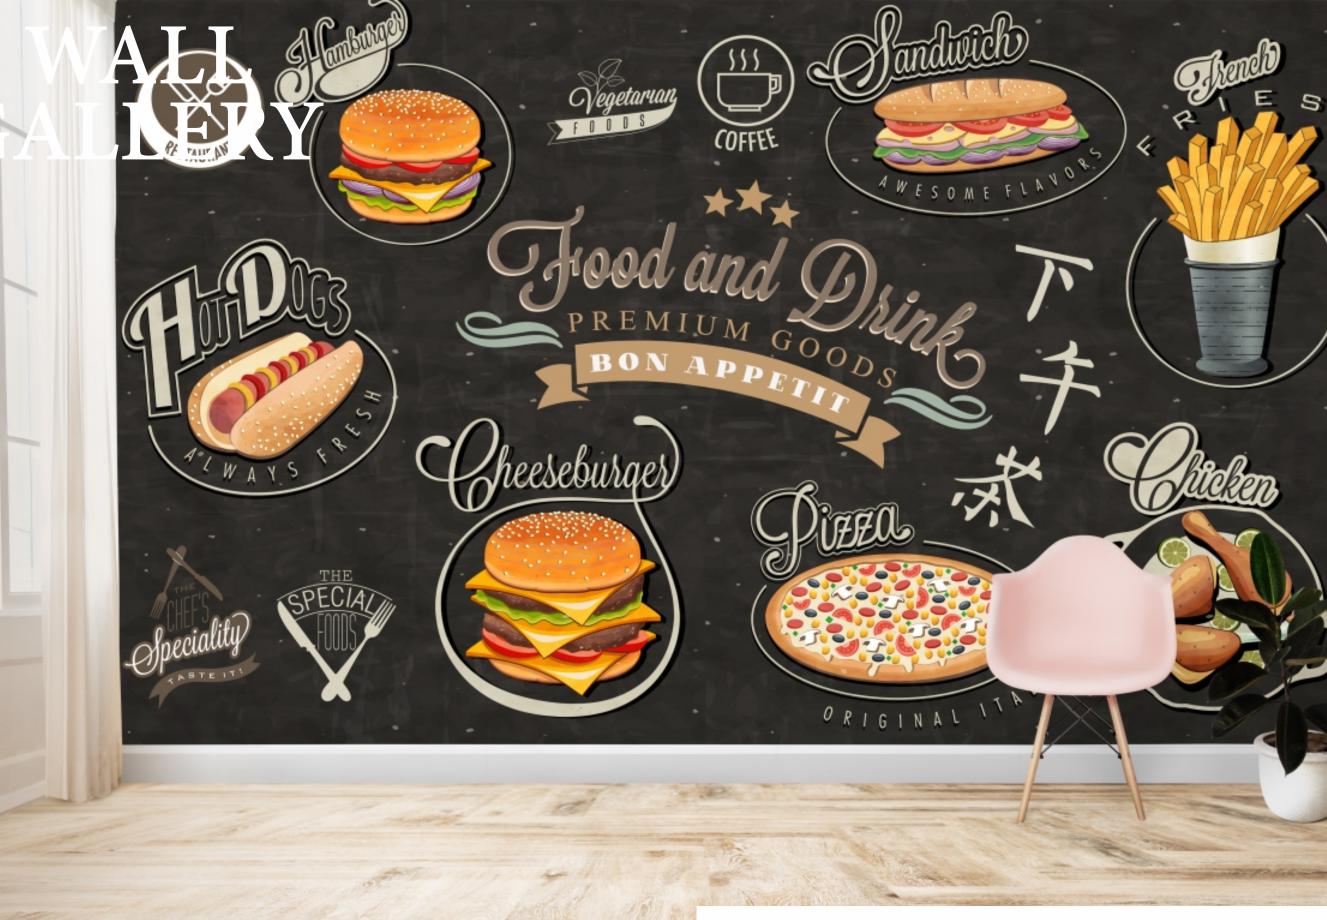

# INDEX

- Designs are customizable as per your wall dimentions.
- Colour can be manipulated in respect to your interior to get the perfect look.
- Orignal print may slightly differ from the preview above.

## PREMUM

- Designs are customizable as per your wall dimentions.
- Colour can be manipulated in respect to your interior to get the perfect look.
- Orignal print may slightly differ from the preview above.