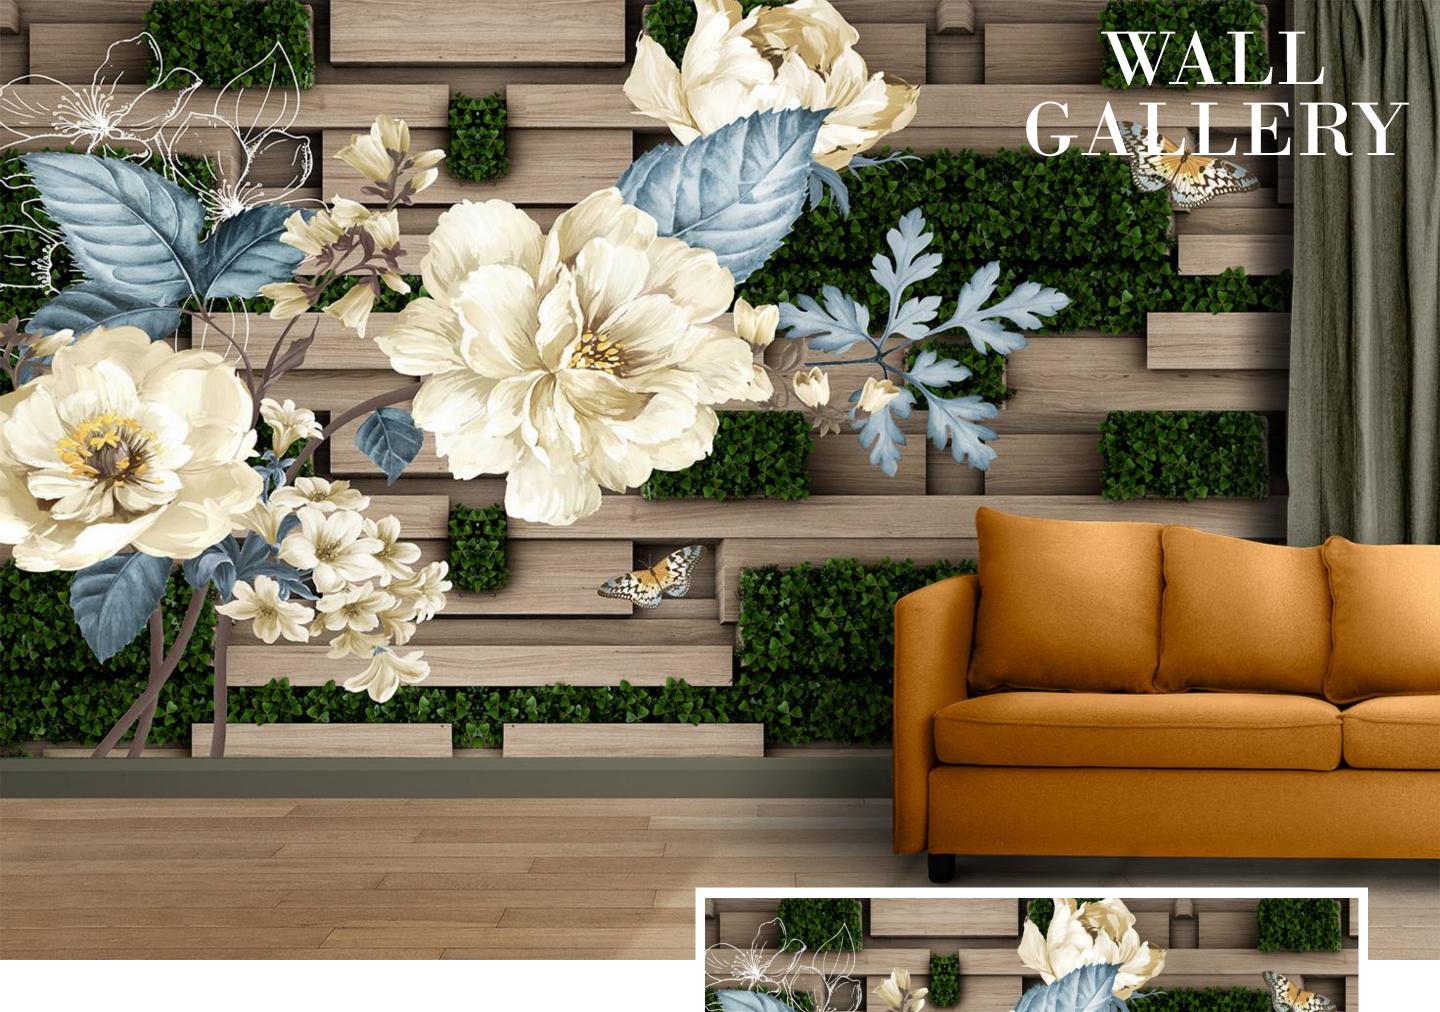

• Designs are customizable as per your wall dimentions.

- Colour can be manipulated in respect to your interior to get the perfect look.
- Orignal print may slightly differ from the preview above.

• Designs are customizable as per your wall dimentions.

- Colour can be manipulated in respect to your interior to get the perfect look.
- Orignal print may slightly differ from the preview above.

• Designs are customizable as per your wall dimentions.

- Colour can be manipulated in respect to your interior to get the perfect look.
- Orignal print may slightly differ from the preview above.