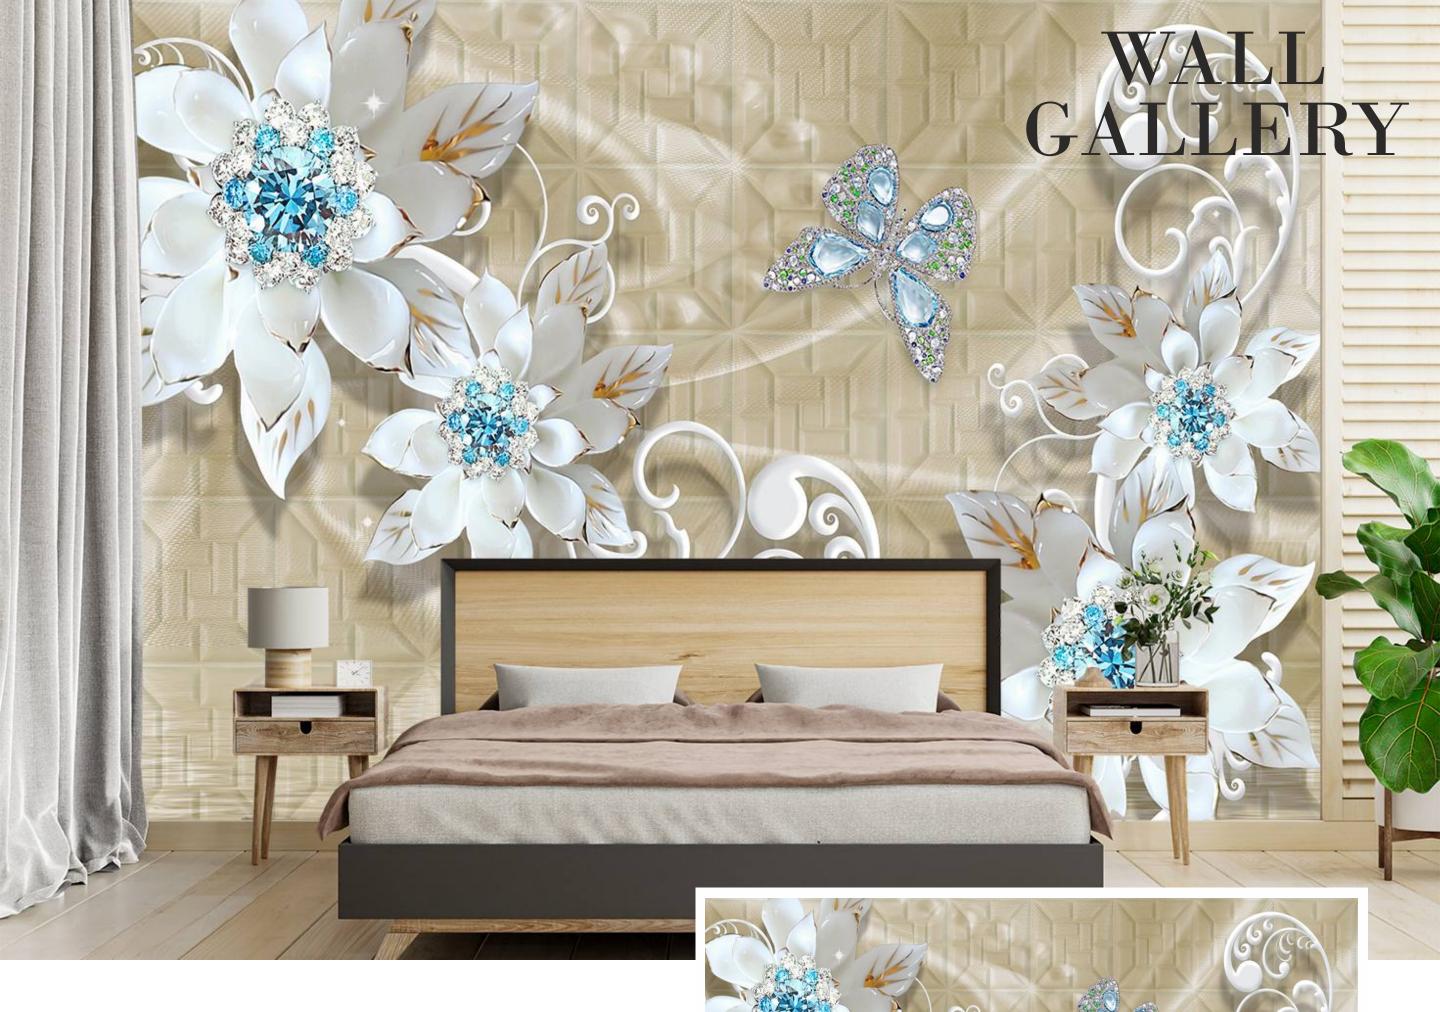

• Designs are customizable as per your wall dimentions.

- Colour can be manipulated in respect to your interior to get the perfect look.
- Orignal print may slightly differ from the preview above.

• Designs are customizable as per your wall dimentions.

- Colour can be manipulated in respect to your interior to get the perfect look.
- Orignal print may slightly differ from the preview above.

• Designs are customizable as per your wall dimentions.

- Colour can be manipulated in respect to your interior to get the perfect look.
- Orignal print may slightly differ from the preview above.