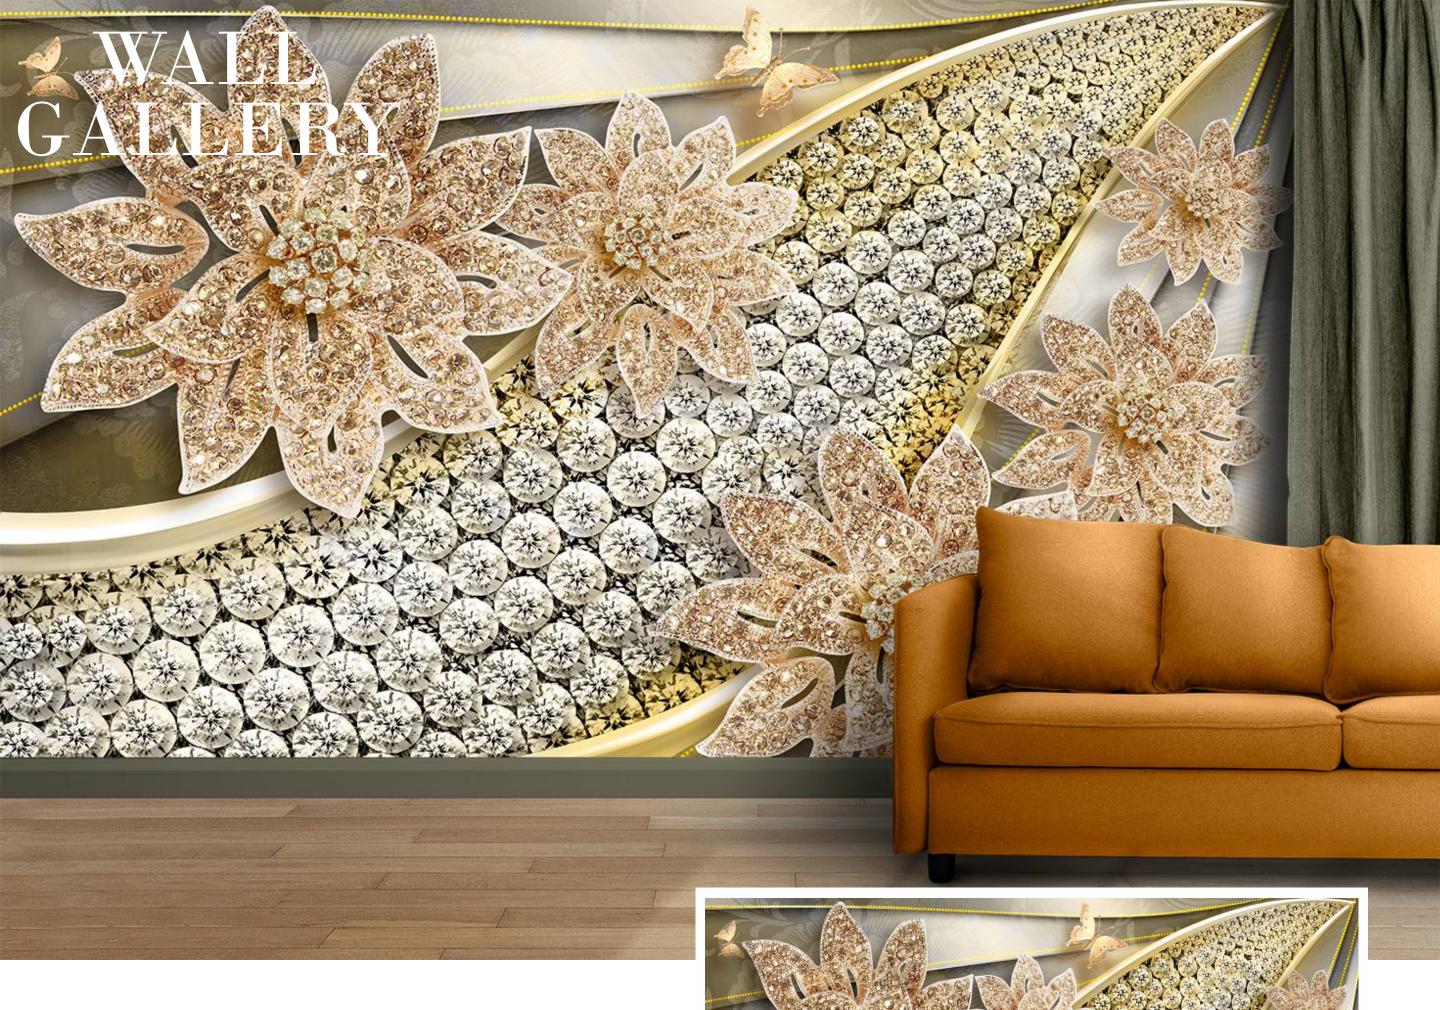

• Designs are customizable as per your wall dimentions.

- Colour can be manipulated in respect to your interior to get the perfect look.
- Orignal print may slightly differ from the preview above.

• Designs are customizable as per your wall dimentions.

- Colour can be manipulated in respect to your interior to get the perfect look.
- Orignal print may slightly differ from the preview above.

• Designs are customizable as per your wall dimentions.

- Colour can be manipulated in respect to your interior to get the perfect look.
- Orignal print may slightly differ from the preview above.