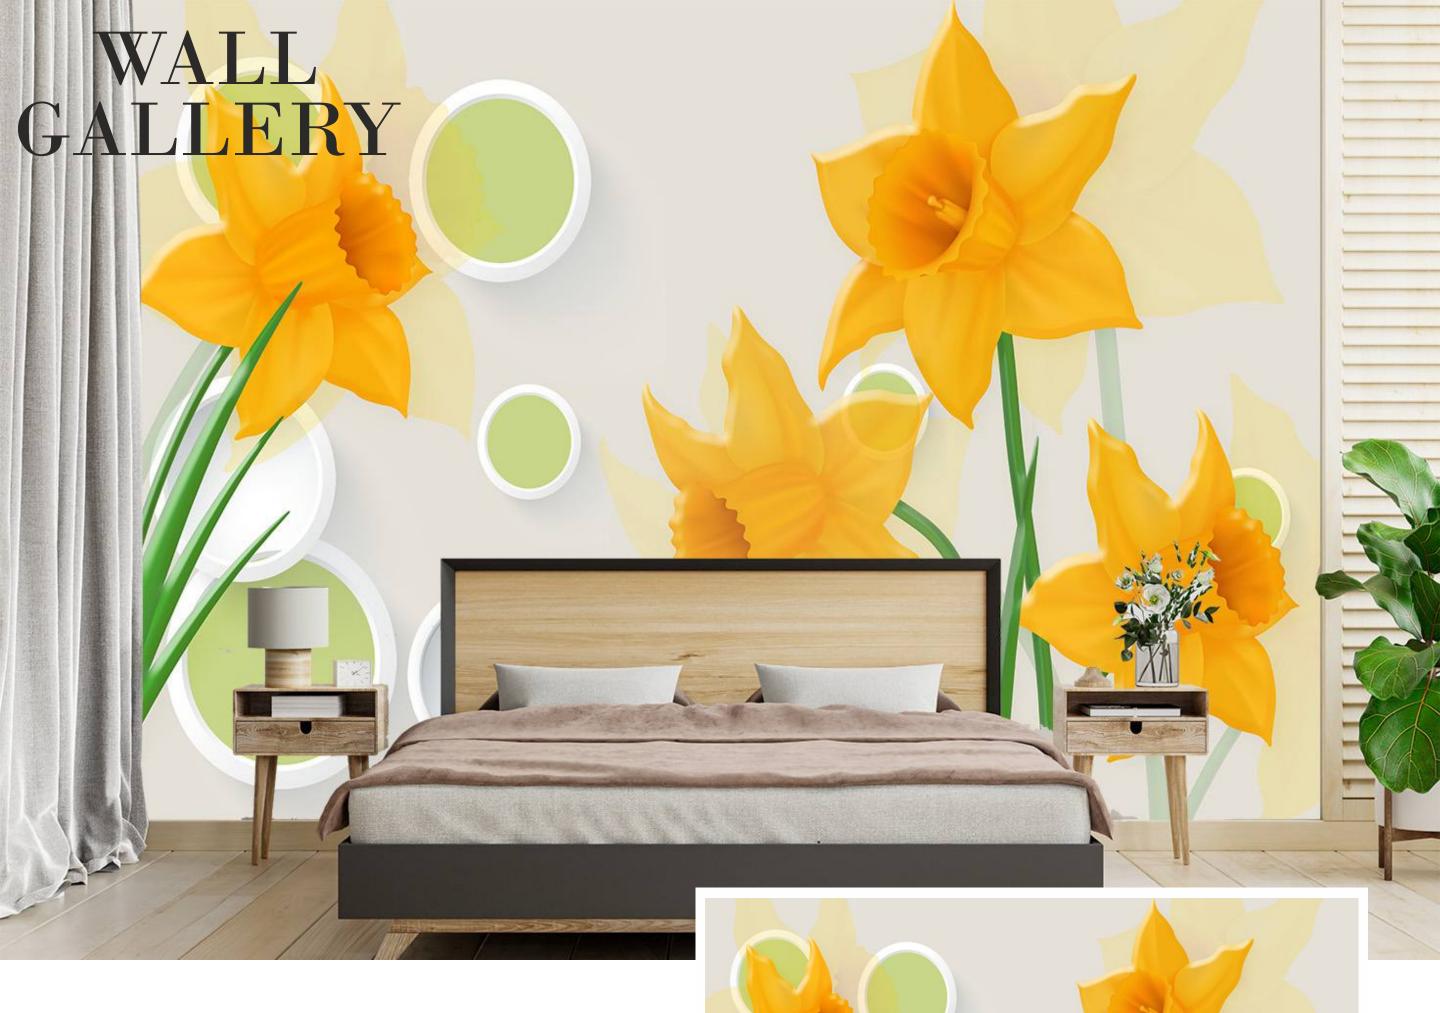

• Designs are customizable as per your wall dimentions.

- Colour can be manipulated in respect to your interior to get the perfect look.
- Orignal print may slightly differ from the preview above.

• Designs are customizable as per your wall dimentions.

- Colour can be manipulated in respect to your interior to get the perfect look.
- Orignal print may slightly differ from the preview above.

• Designs are customizable as per your wall dimentions.

- Colour can be manipulated in respect to your interior to get the perfect look.
- Orignal print may slightly differ from the preview above.