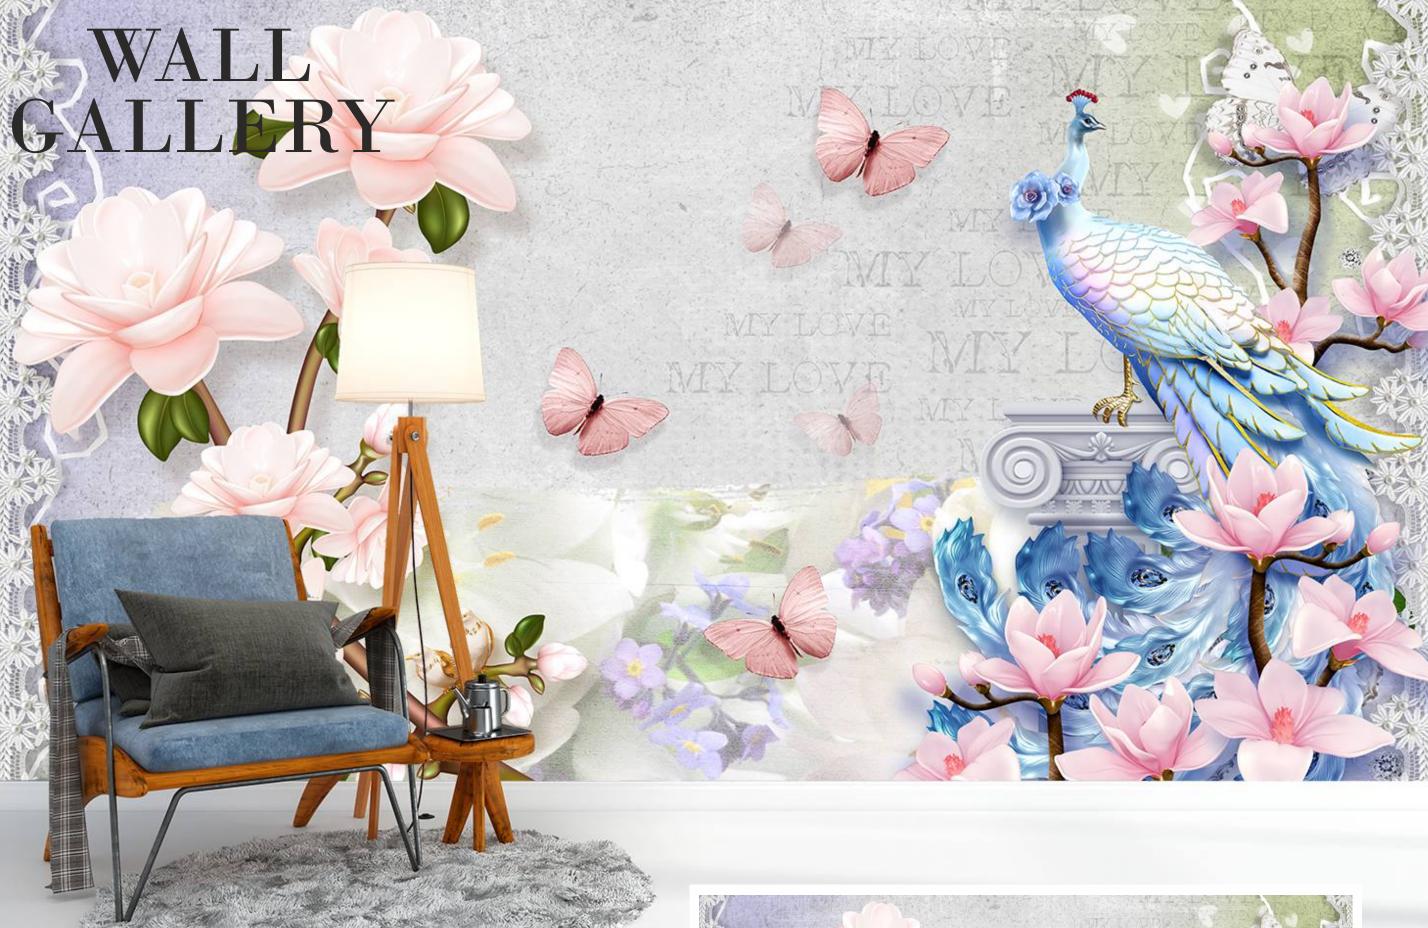

• Designs are customizable as per your wall dimentions.

- Colour can be manipulated in respect to your interior to get the perfect look.
- Orignal print may slightly differ from the preview above.

• Designs are customizable as per your wall dimentions.

- Colour can be manipulated in respect to your interior to get the perfect look.
- Orignal print may slightly differ from the preview above.

• Designs are customizable as per your wall dimentions.

- Colour can be manipulated in respect to your interior to get the perfect look.
- Orignal print may slightly differ from the preview above.