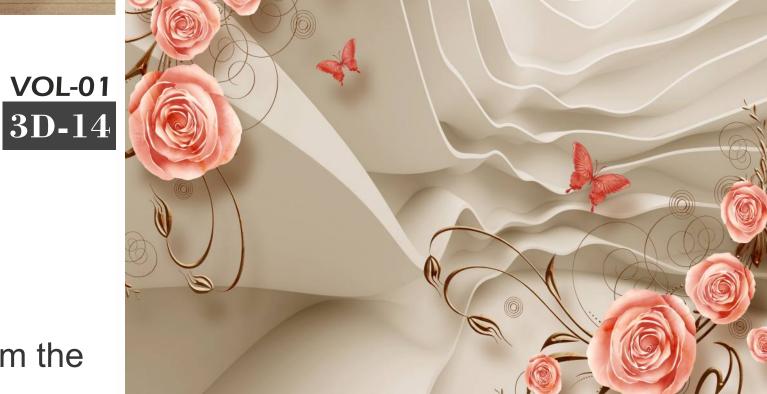

• Designs are customizable as per your wall dimentions.

- Colour can be manipulated in respect to your interior to get the perfect look.
- Orignal print may slightly differ from the preview above.

VOL-01

# Note:

• Designs are customizable as per your wall dimentions.

- Colour can be manipulated in respect to your interior to get the perfect look.
- Orignal print may slightly differ from the preview above.