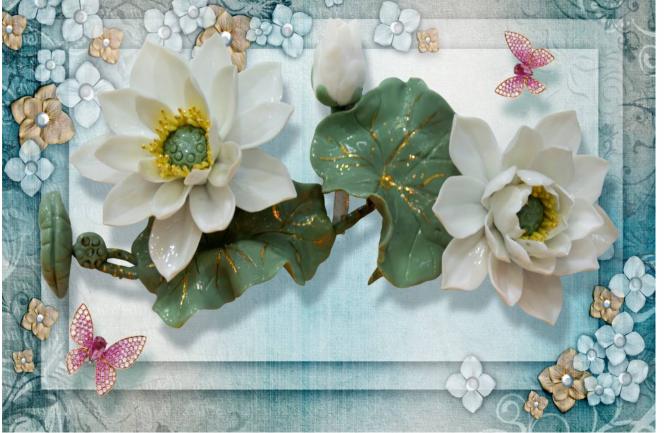

• Designs are customizable as per your wall dimentions.

- Colour can be manipulated in respect to your interior to get the perfect look.
- Orignal print may slightly differ from the preview above.

• Designs are customizable as per your wall dimentions.

- Colour can be manipulated in respect to your interior to get the perfect look.
- Orignal print may slightly differ from the preview above.

• Designs are customizable as per your wall dimentions.

- Colour can be manipulated in respect to your interior to get the perfect look.
- Orignal print may slightly differ from the preview above.