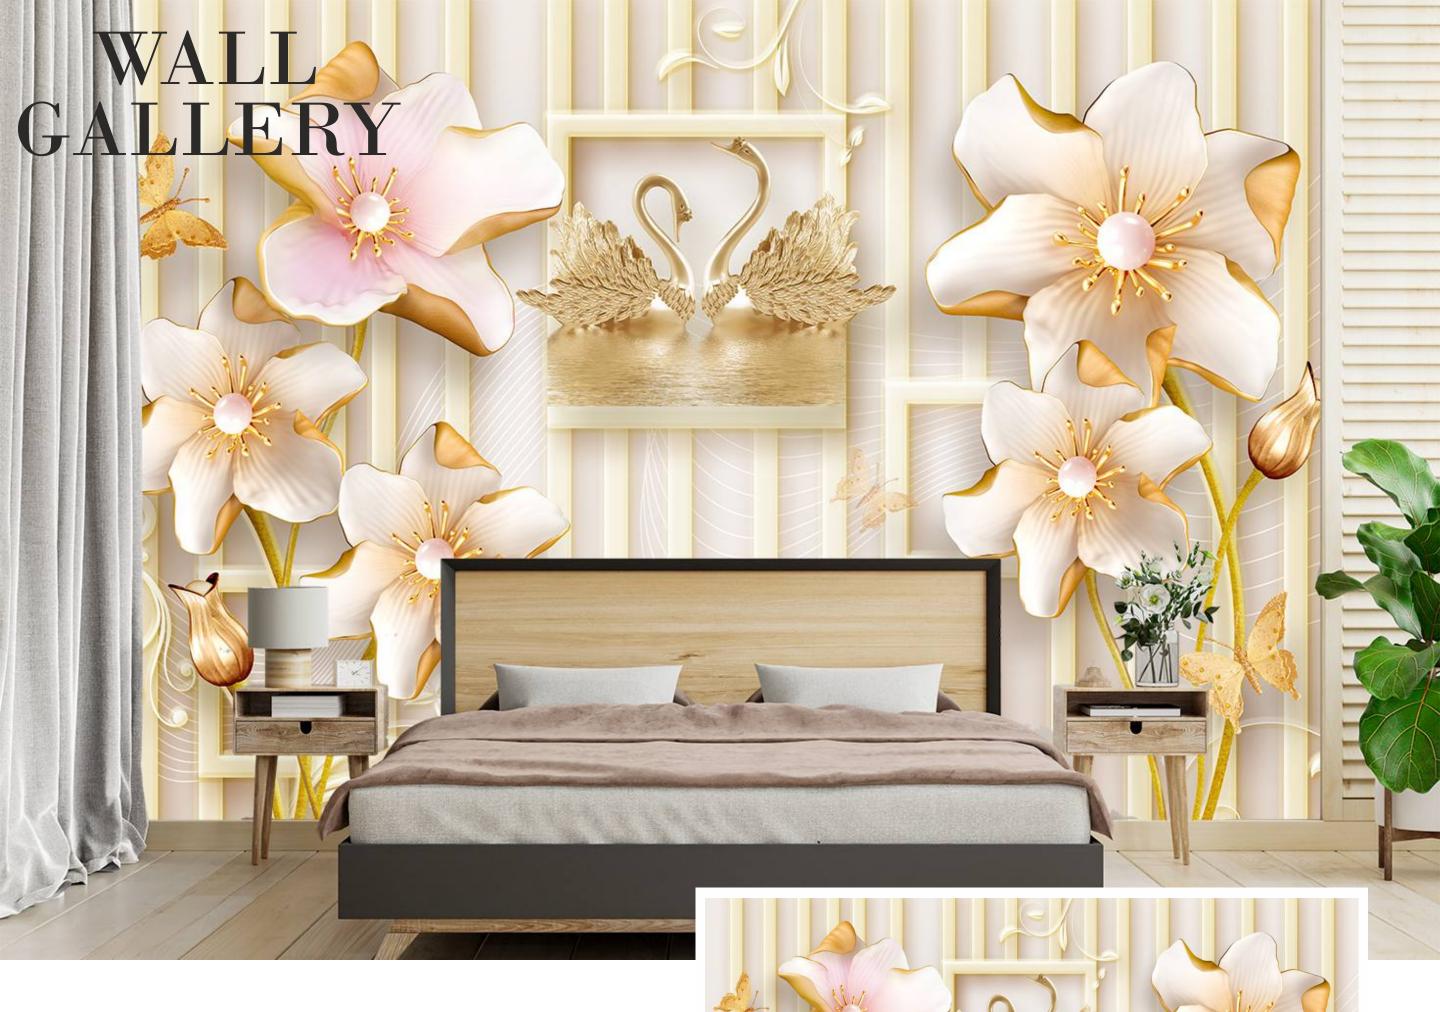

• Designs are customizable as per your wall dimentions.

- Colour can be manipulated in respect to your interior to get the perfect look.
- Orignal print may slightly differ from the preview above.

• Designs are customizable as per your wall dimentions.

- Colour can be manipulated in respect to your interior to get the perfect look.
- Orignal print may slightly differ from the preview above.

• Designs are customizable as per your wall dimentions.

- Colour can be manipulated in respect to your interior to get the perfect look.
- Orignal print may slightly differ from the preview above.