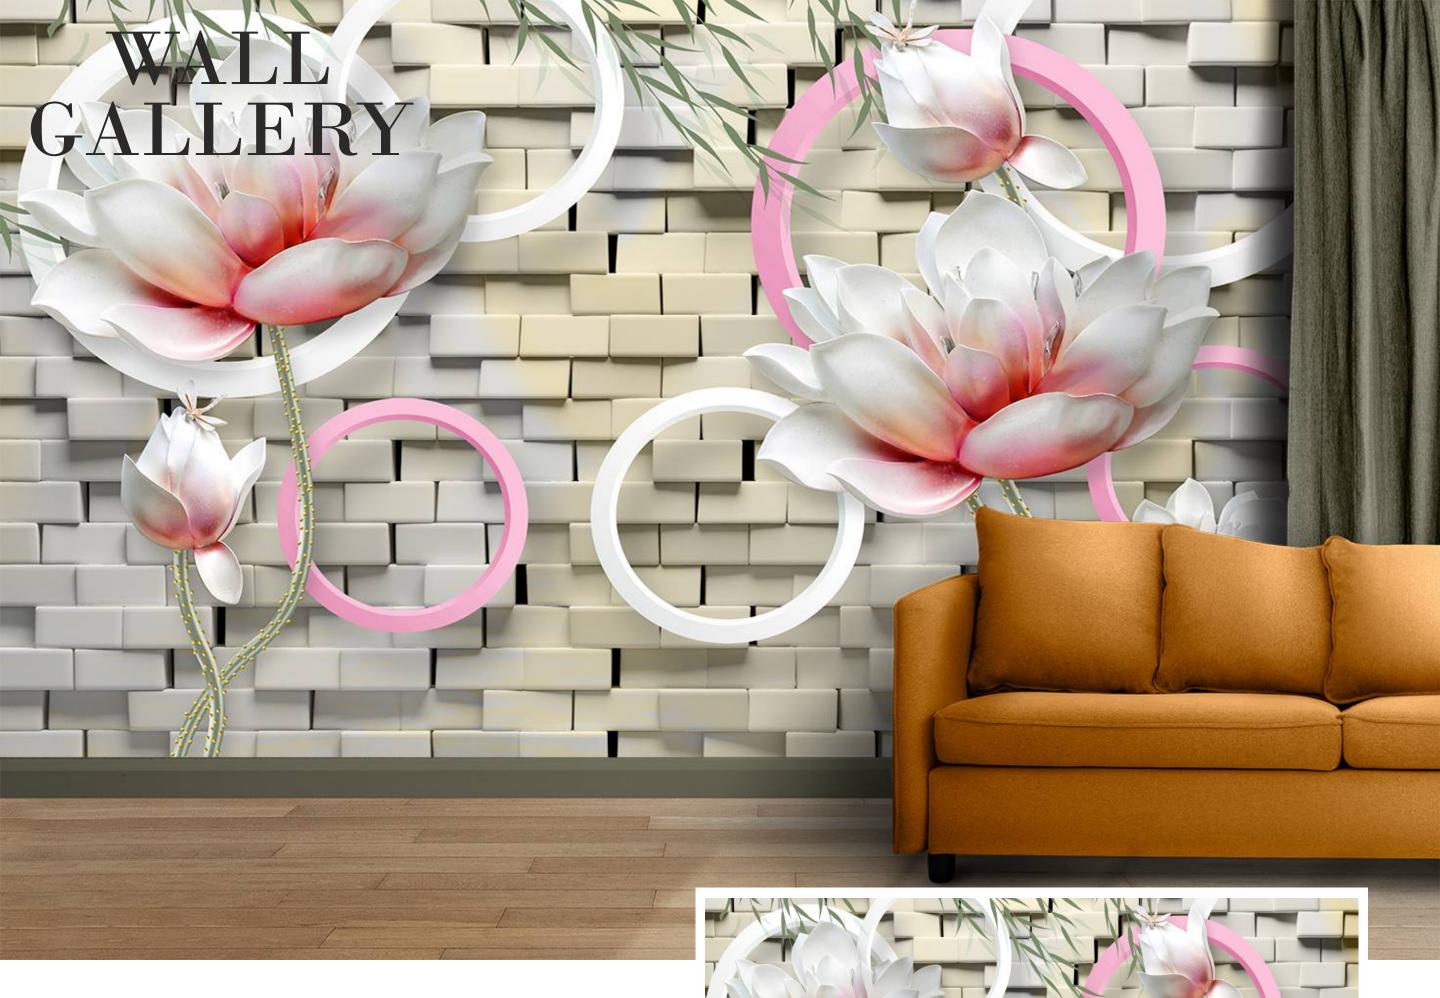

• Designs are customizable as per your wall dimentions.

- Colour can be manipulated in respect to your interior to get the perfect look.
- Orignal print may slightly differ from the preview above.

• Designs are customizable as per your wall dimentions.

- Colour can be manipulated in respect to your interior to get the perfect look.
- Orignal print may slightly differ from the preview above.

• Designs are customizable as per your wall dimentions.

- Colour can be manipulated in respect to your interior to get the perfect look.
- Orignal print may slightly differ from the preview above.