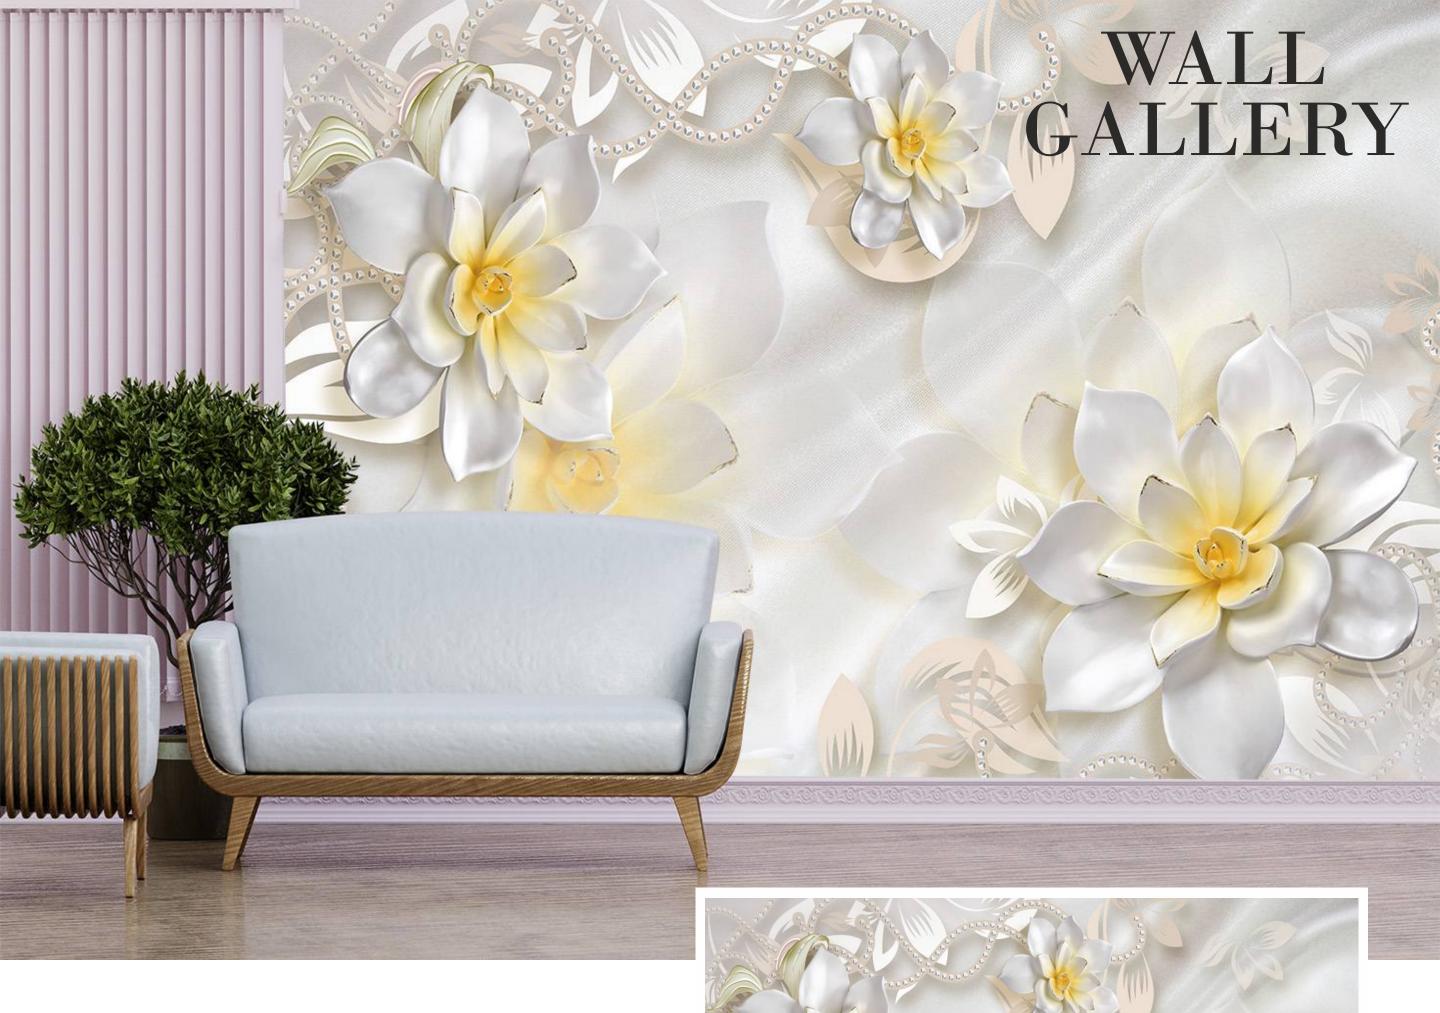

• Designs are customizable as per your wall dimentions.

- Colour can be manipulated in respect to your interior to get the perfect look.
- Orignal print may slightly differ from the preview above.

• Designs are customizable as per your wall dimentions.

- Colour can be manipulated in respect to your interior to get the perfect look.
- Orignal print may slightly differ from the preview above.

• Designs are customizable as per your wall dimentions.

- Colour can be manipulated in respect to your interior to get the perfect look.
- Orignal print may slightly differ from the preview above.