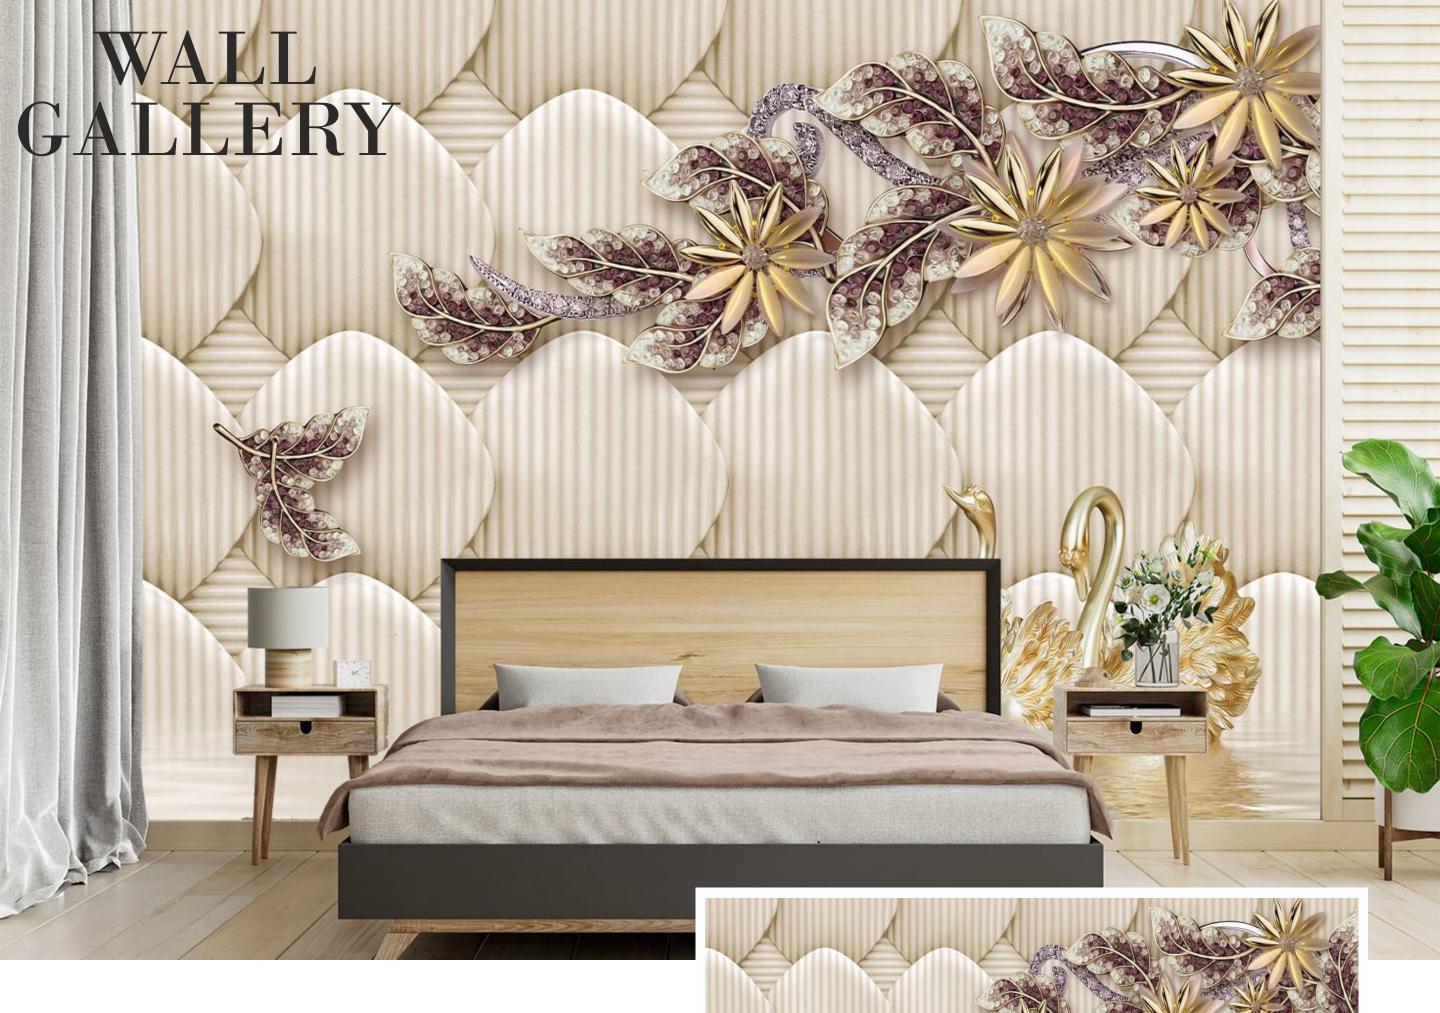

• Designs are customizable as per your wall dimentions.

- Colour can be manipulated in respect to your interior to get the perfect look.
- Orignal print may slightly differ from the preview above.

• Designs are customizable as per your wall dimentions.

- Colour can be manipulated in respect to your interior to get the perfect look.
- Orignal print may slightly differ from the preview above.

• Designs are customizable as per your wall dimentions.

 Colour can be manipulated in respect to your interior to get the perfect look.