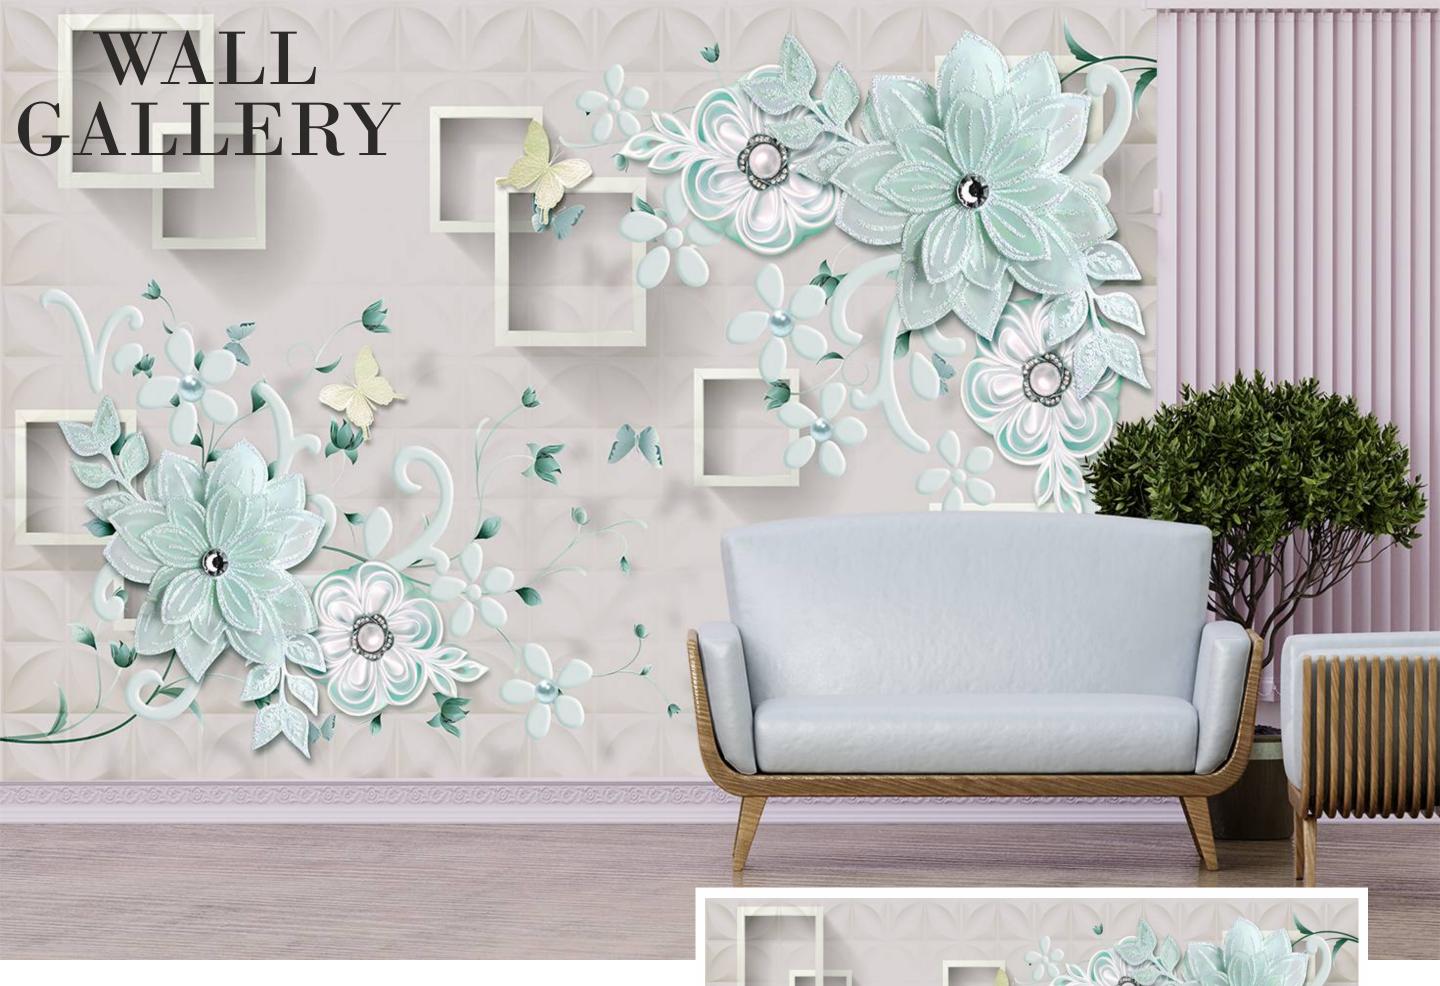

• Designs are customizable as per your wall dimentions.

- Colour can be manipulated in respect to your interior to get the perfect look.
- Orignal print may slightly differ from the preview above.

• Designs are customizable as per your wall dimentions.

- Colour can be manipulated in respect to your interior to get the perfect look.
- Orignal print may slightly differ from the preview above.

• Designs are customizable as per your wall dimentions.

- Colour can be manipulated in respect to your interior to get the perfect look.
- Orignal print may slightly differ from the preview above.