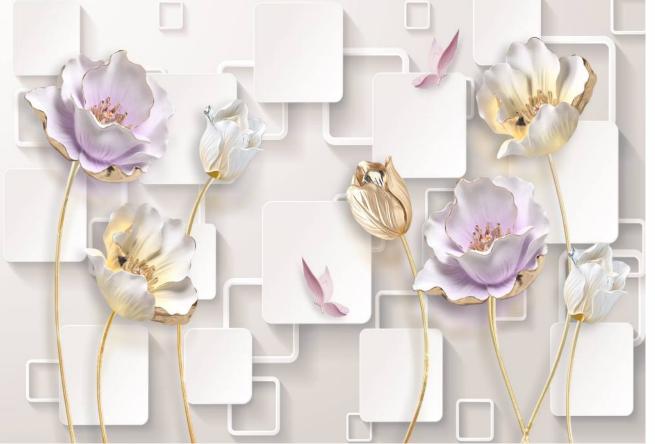

• Designs are customizable as per your wall dimentions.

- Colour can be manipulated in respect to your interior to get the perfect look.
- Orignal print may slightly differ from the preview above.

• Designs are customizable as per your wall dimentions.

- Colour can be manipulated in respect to your interior to get the perfect look.
- Orignal print may slightly differ from the preview above.

• Designs are customizable as per your wall dimentions.

- Colour can be manipulated in respect to your interior to get the perfect look.
- Orignal print may slightly differ from the preview above.