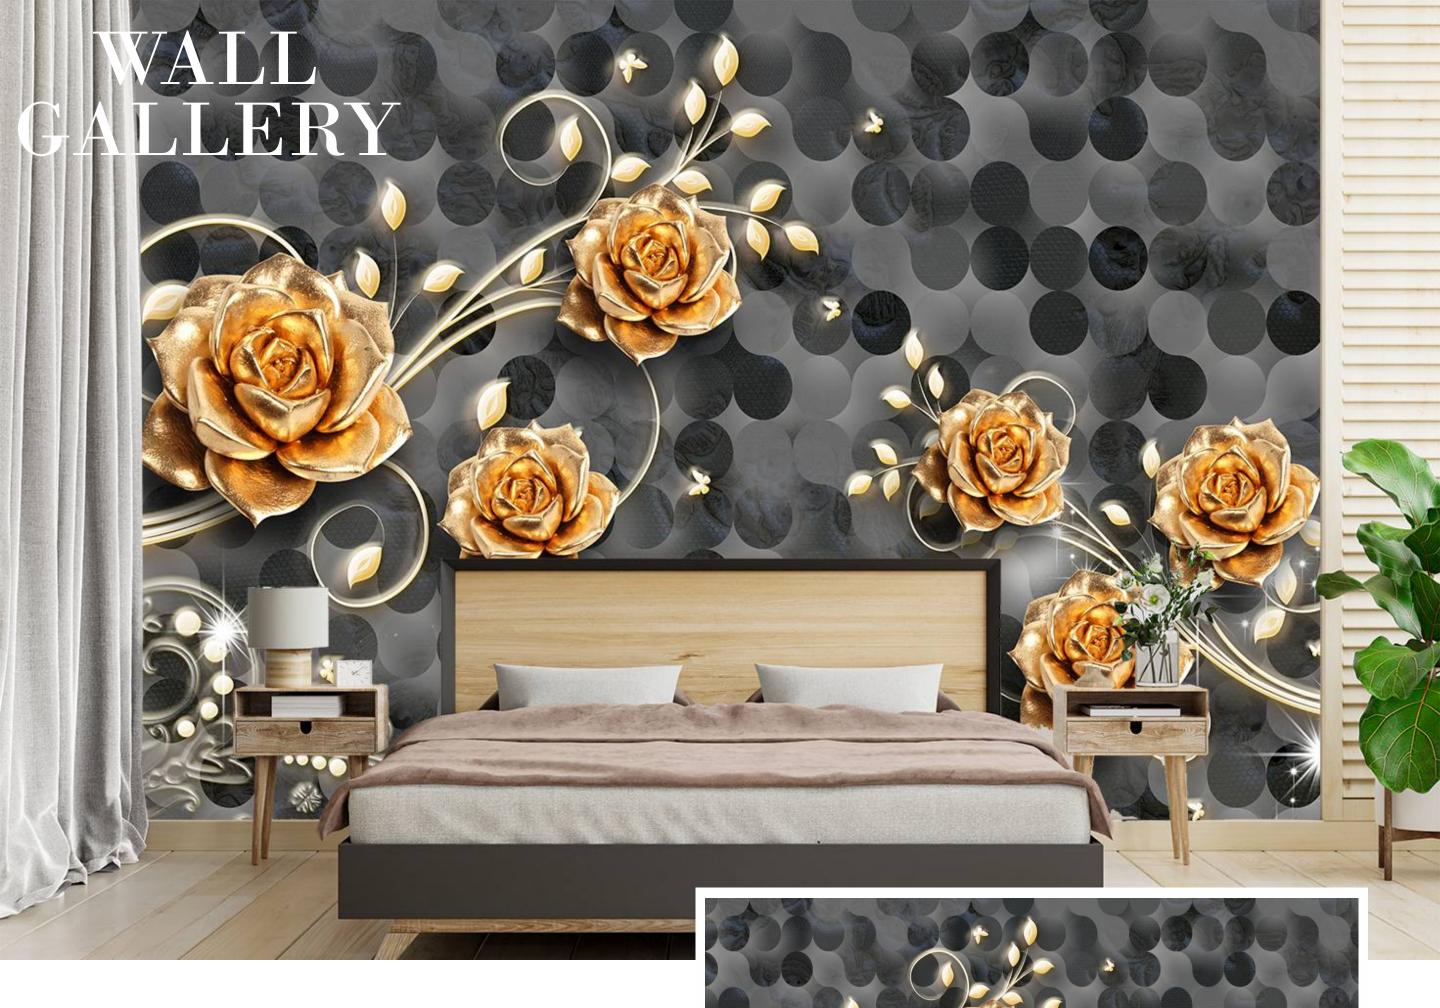

- Colour can be manipulated in respect to your interior to get the perfect look.
- Orignal print may slightly differ from the preview above.

• Designs are customizable as per your wall dimentions.

- Colour can be manipulated in respect to your interior to get the perfect look.
- Orignal print may slightly differ from the preview above.

• Designs are customizable as per your wall dimentions.

- Colour can be manipulated in respect to your interior to get the perfect look.
- Orignal print may slightly differ from the preview above.

• Designs are customizable as per your wall dimentions.

- Colour can be manipulated in respect to your interior to get the perfect look.
- Orignal print may slightly differ from the preview above.

• Designs are customizable as per your wall dimentions.

 Colour can be manipulated in respect to your interior to get the perfect look.