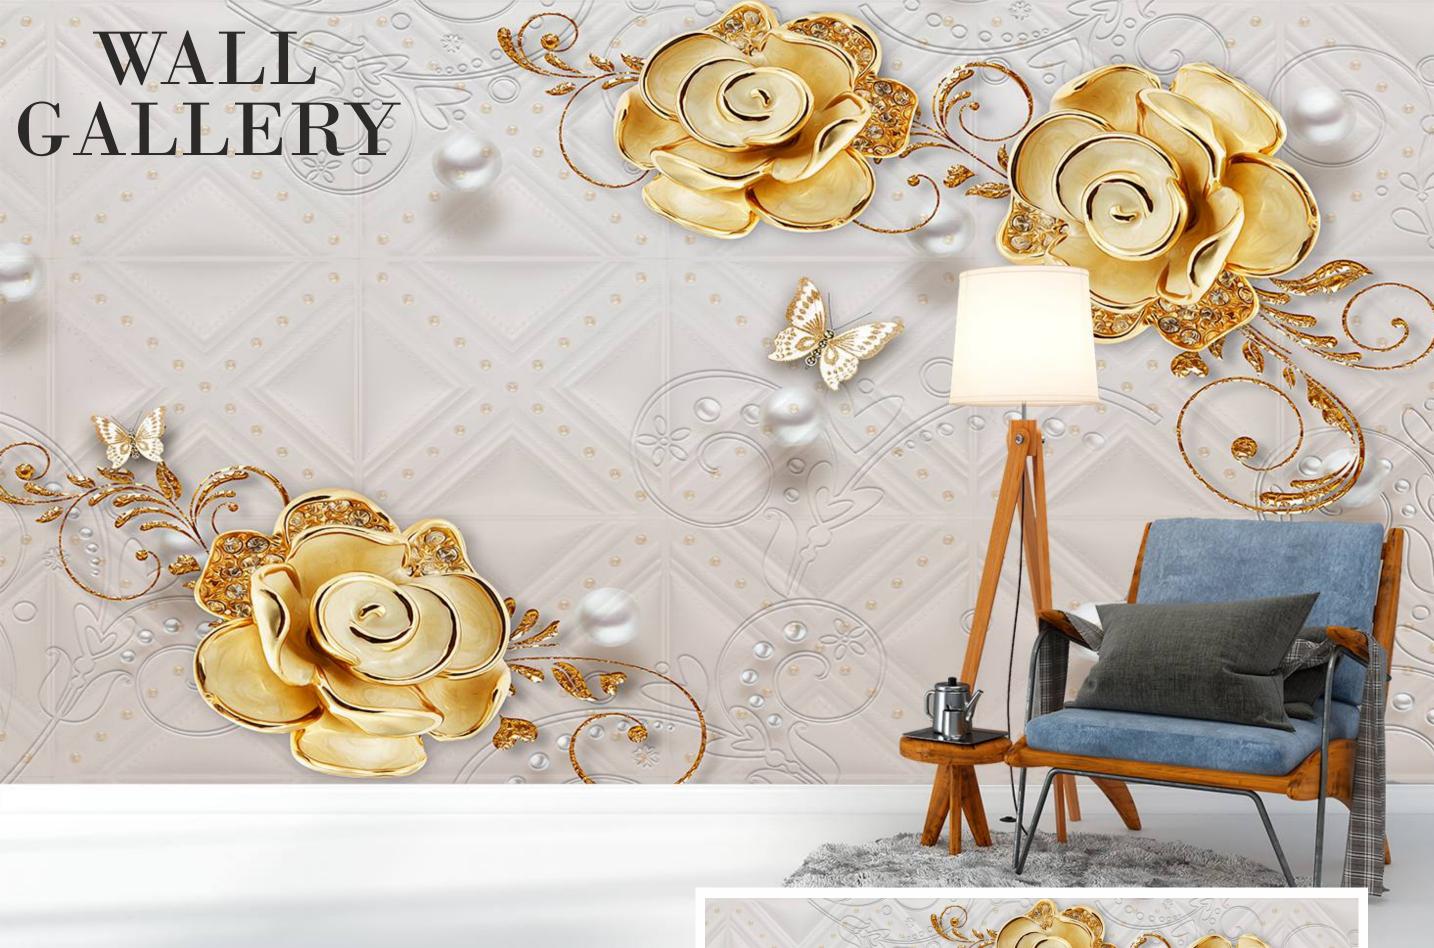

• Designs are customizable as per your wall dimentions.

- Colour can be manipulated in respect to your interior to get the perfect look.
- Orignal print may slightly differ from the preview above.

• Designs are customizable as per your wall dimentions.

- Colour can be manipulated in respect to your interior to get the perfect look.
- Orignal print may slightly differ from the preview above.

• Designs are customizable as per your wall dimentions.

- Colour can be manipulated in respect to your interior to get the perfect look.
- Orignal print may slightly differ from the preview above.