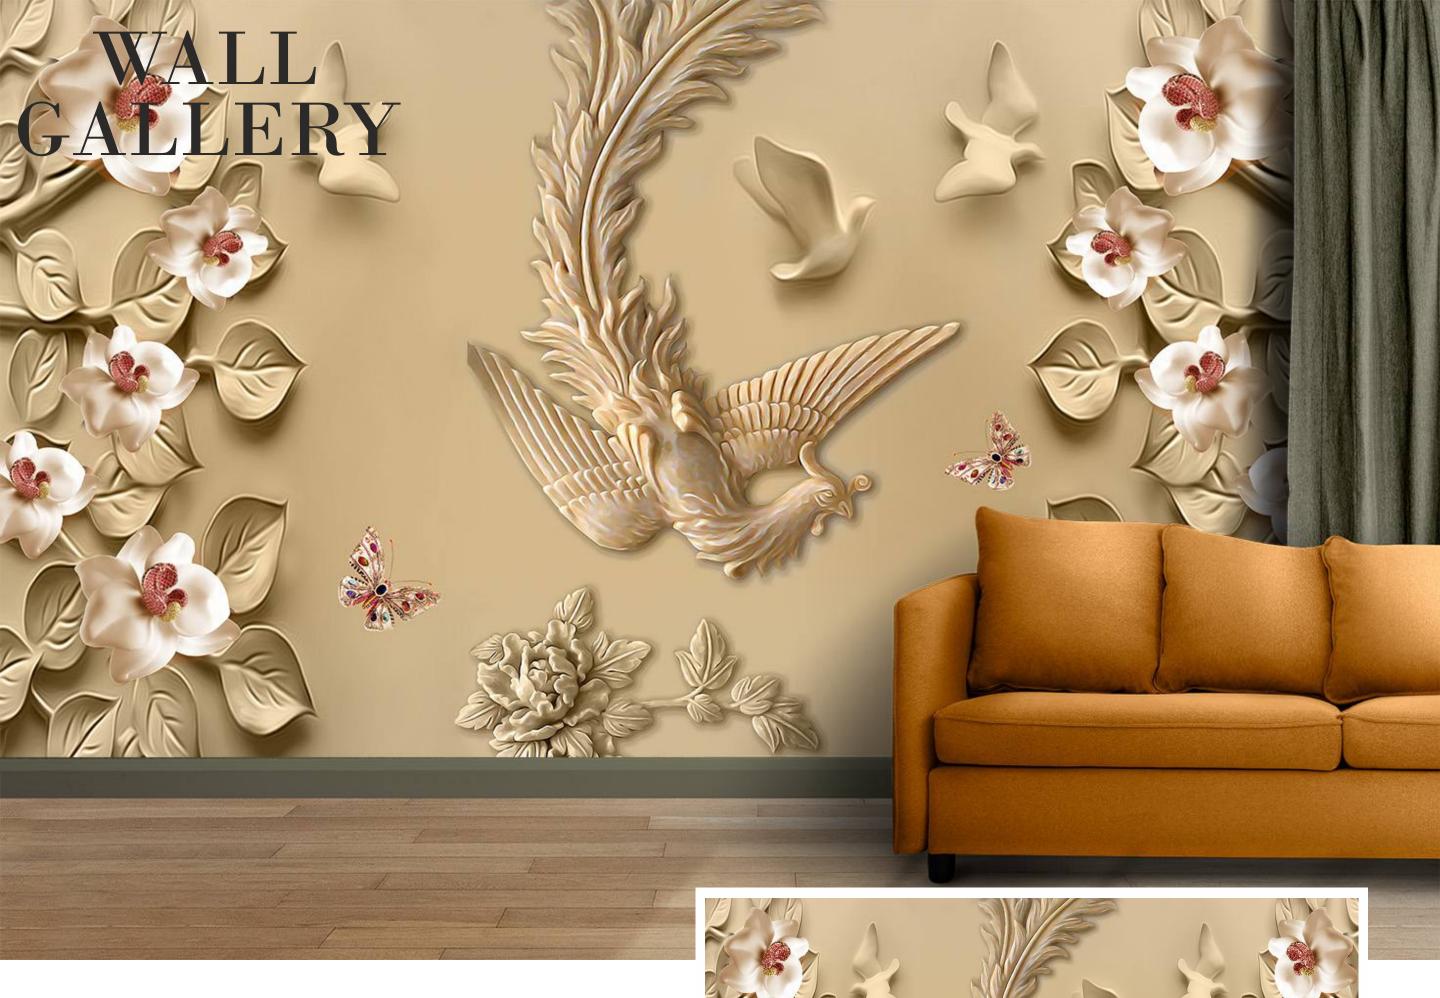

• Designs are customizable as per your wall dimentions.

- Colour can be manipulated in respect to your interior to get the perfect look.
- Orignal print may slightly differ from the preview above.

• Designs are customizable as per your wall dimentions.