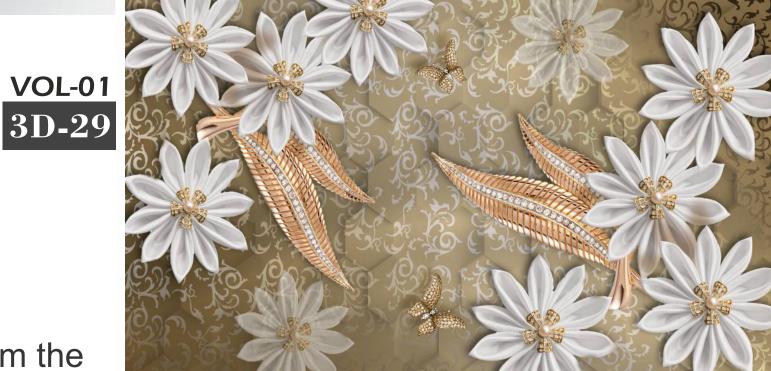

# IS ON ISR WALLPAPER VOL. 01

CUSTOMIZE WALLPAPER

• Designs are customizable as per your wall dimentions.

- Colour can be manipulated in respect to your interior to get the perfect look.
- Orignal print may slightly differ from the preview above.

VOL-01