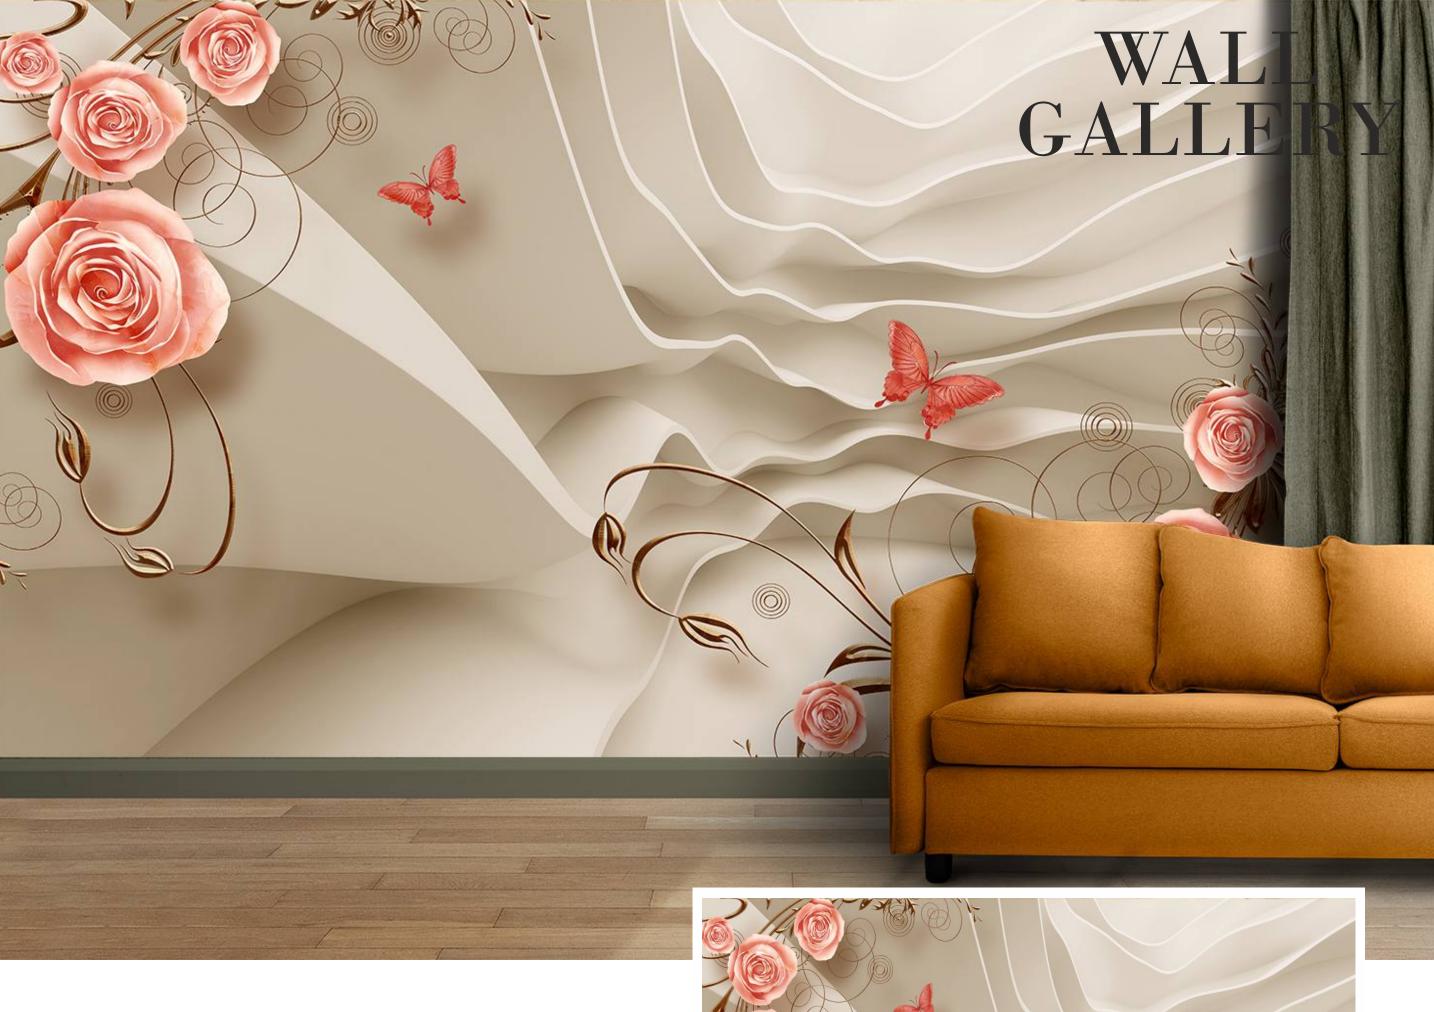

• Designs are customizable as per your wall dimentions.

- Colour can be manipulated in respect to your interior to get the perfect look.
- Orignal print may slightly differ from the preview above.

• Designs are customizable as per your wall dimentions.

- Colour can be manipulated in respect to your interior to get the perfect look.
- Orignal print may slightly differ from the preview above.

• Designs are customizable as per your wall dimentions.

- Colour can be manipulated in respect to your interior to get the perfect look.
- Orignal print may slightly differ from the preview above.