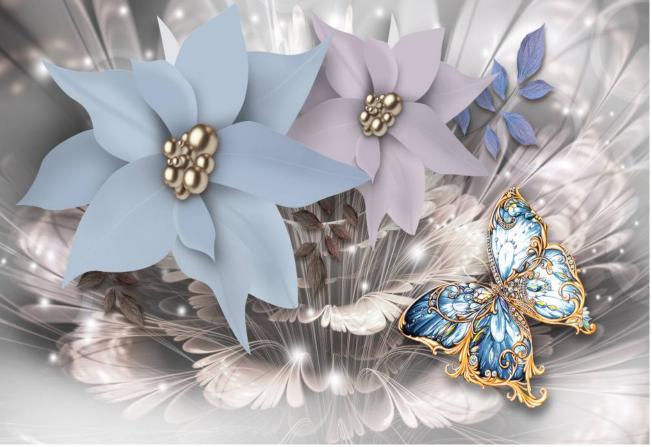

• Designs are customizable as per your wall dimentions.

- Colour can be manipulated in respect to your interior to get the perfect look.
- Orignal print may slightly differ from the preview above.

• Designs are customizable as per your wall dimentions.