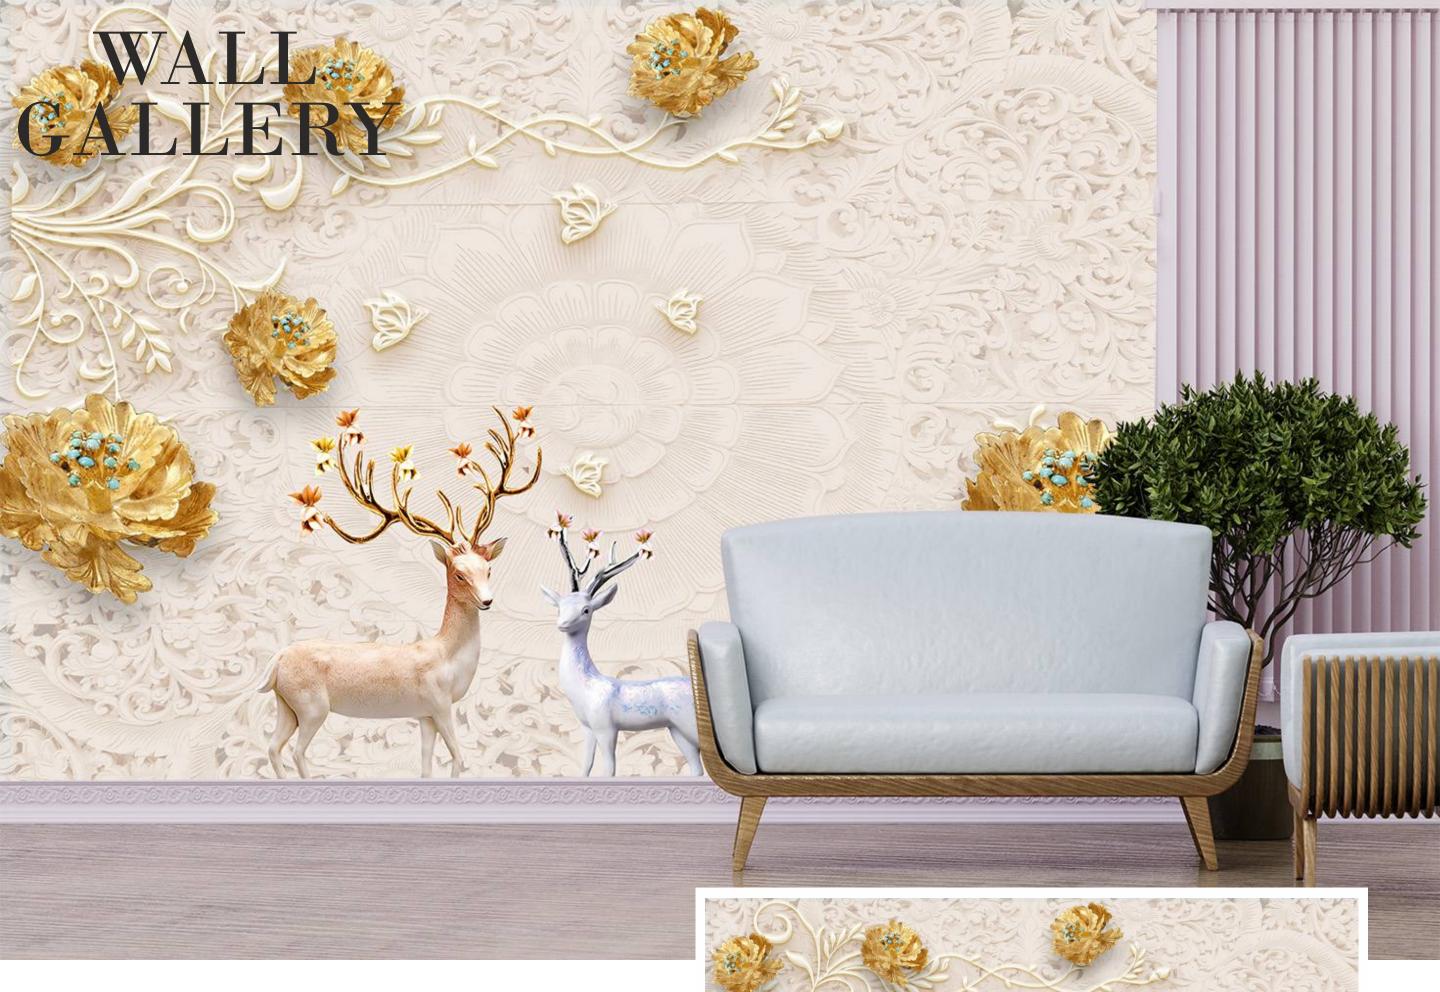

• Designs are customizable as per your wall dimentions.

- Colour can be manipulated in respect to your interior to get the perfect look.
- Orignal print may slightly differ from the preview above.

• Designs are customizable as per your wall dimentions.

- Colour can be manipulated in respect to your interior to get the perfect look.
- Orignal print may slightly differ from the preview above.

• Designs are customizable as per your wall dimentions.

- Colour can be manipulated in respect to your interior to get the perfect look.
- Orignal print may slightly differ from the preview above.