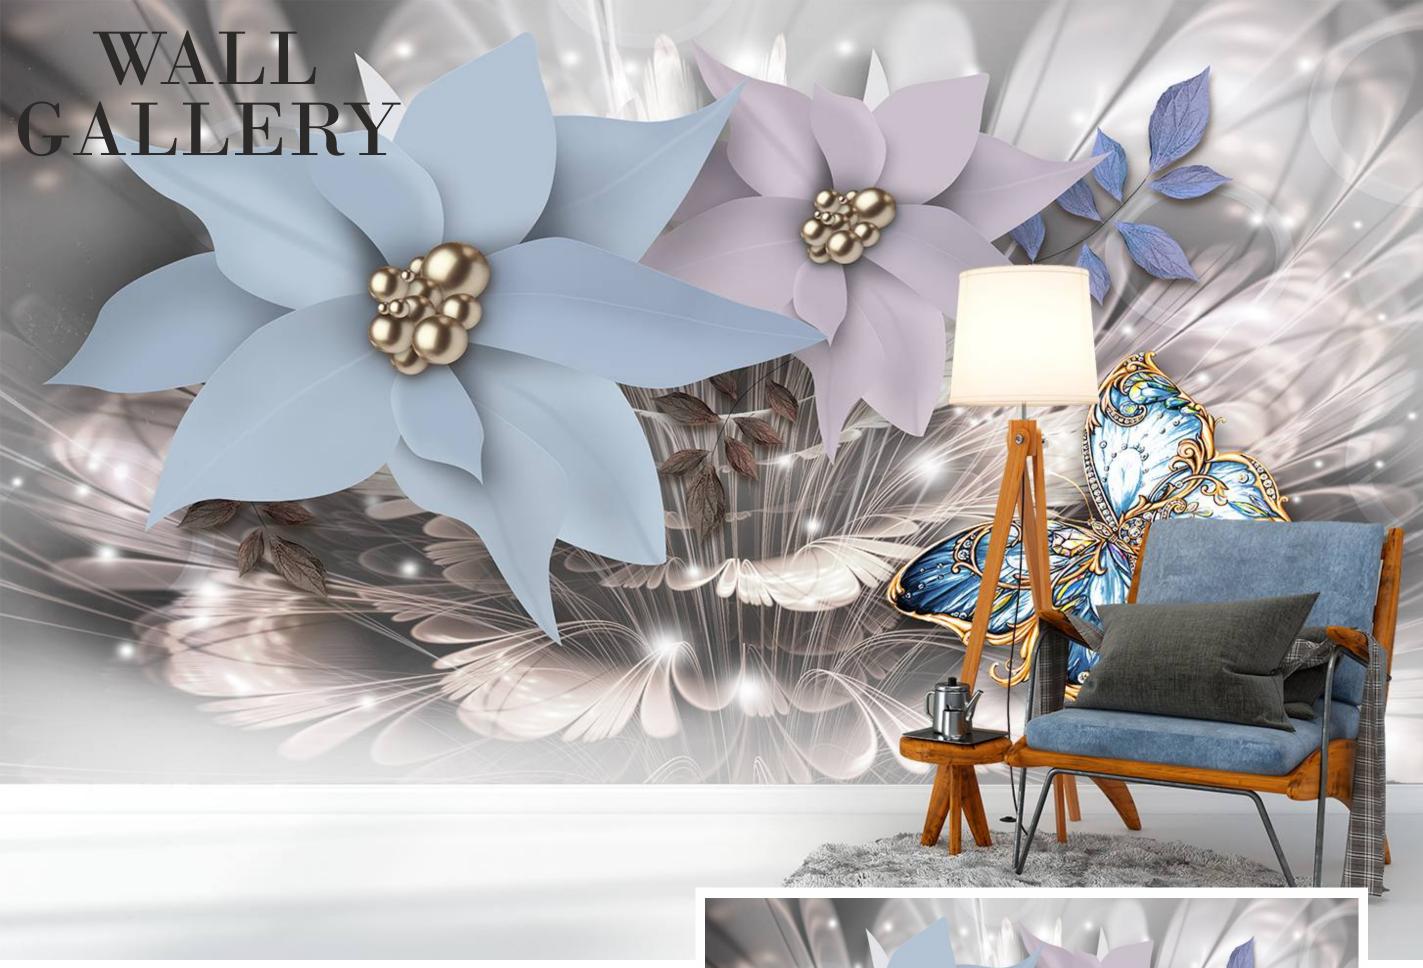

• Designs are customizable as per your wall dimentions.

- Colour can be manipulated in respect to your interior to get the perfect look.
- Orignal print may slightly differ from the preview above.

• Designs are customizable as per your wall dimentions.