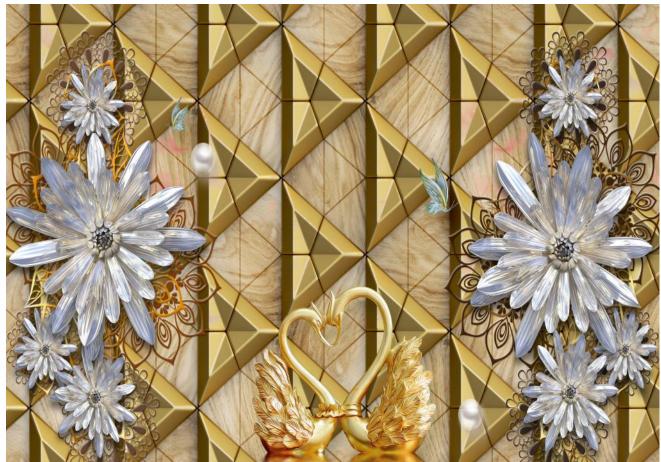

• Designs are customizable as per your wall dimentions.

- Colour can be manipulated in respect to your interior to get the perfect look.
- Orignal print may slightly differ from the preview above.

• Designs are customizable as per your wall dimentions.