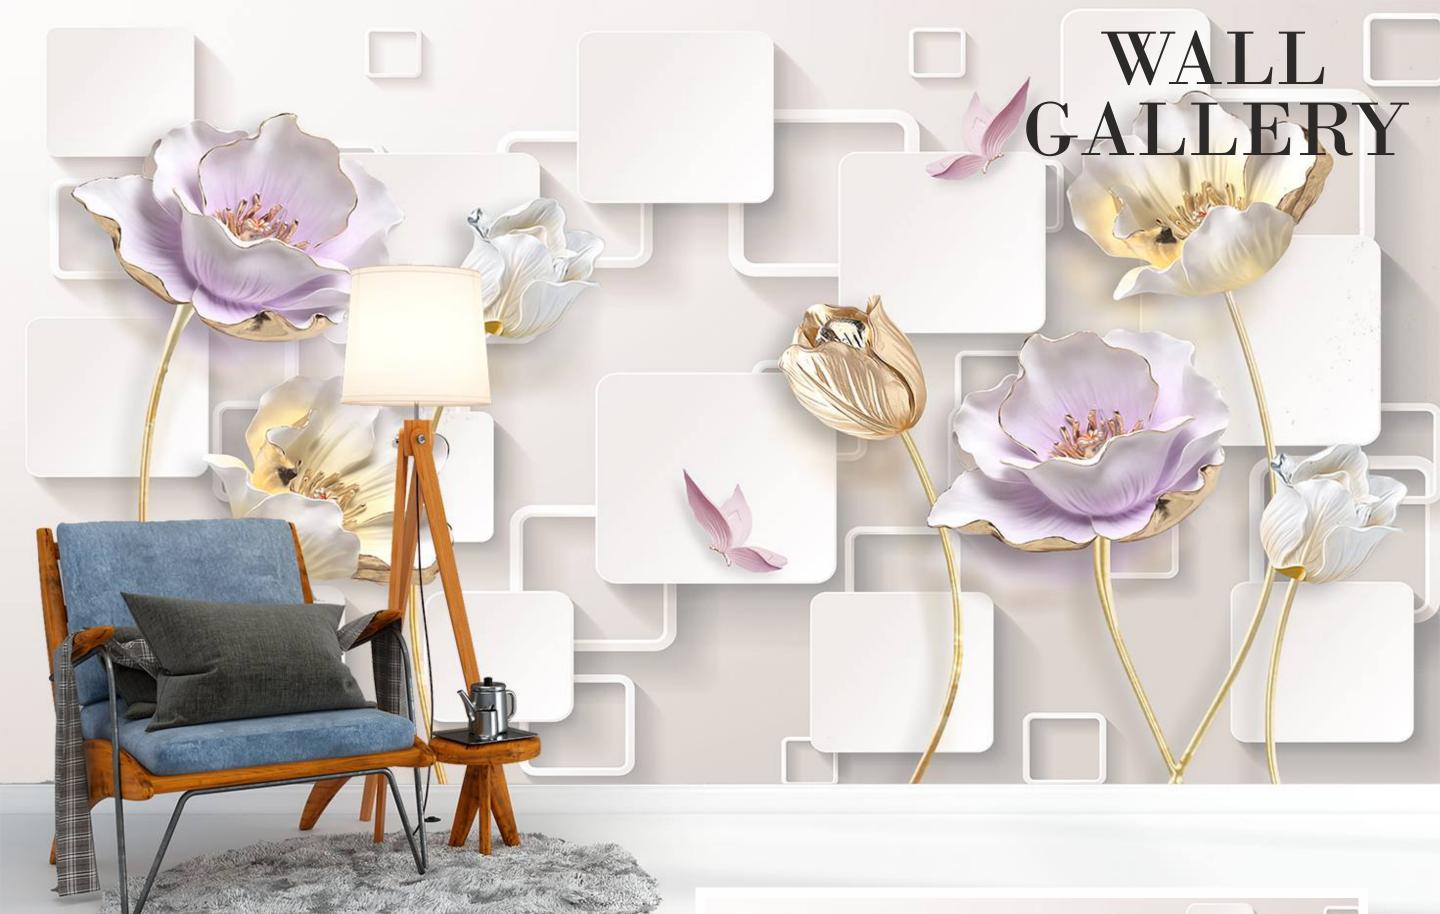

• Designs are customizable as per your wall dimentions.

- Colour can be manipulated in respect to your interior to get the perfect look.
- Orignal print may slightly differ from the preview above.

• Designs are customizable as per your wall dimentions.

- Colour can be manipulated in respect to your interior to get the perfect look.
- Orignal print may slightly differ from the preview above.

• Designs are customizable as per your wall dimentions.

- Colour can be manipulated in respect to your interior to get the perfect look.
- Orignal print may slightly differ from the preview above.