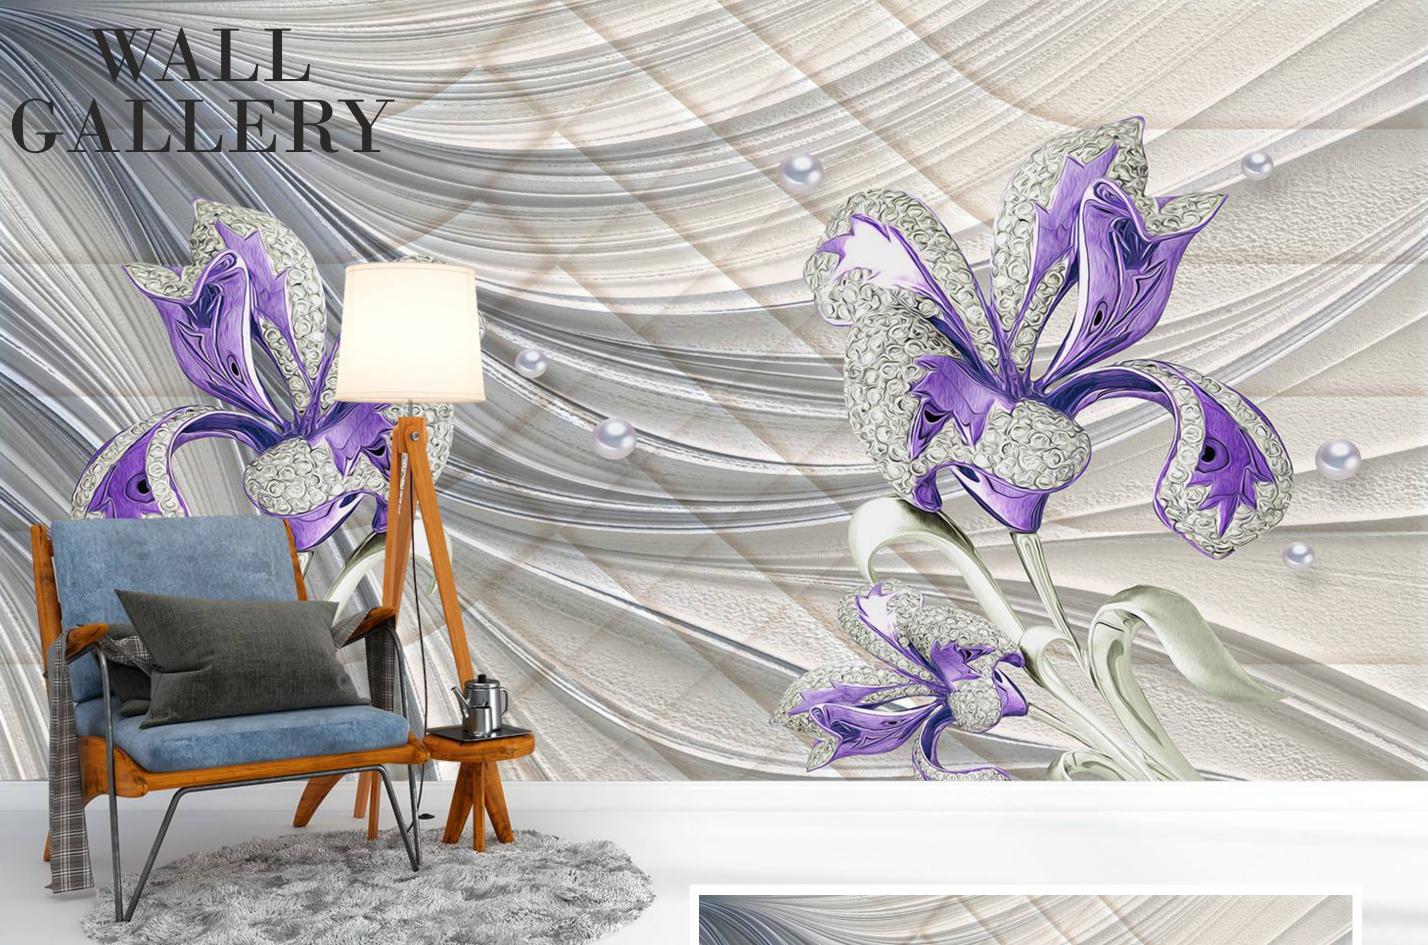

• Designs are customizable as per your wall dimentions.

- Colour can be manipulated in respect to your interior to get the perfect look.
- Orignal print may slightly differ from the preview above.

• Designs are customizable as per your wall dimentions.

- Colour can be manipulated in respect to your interior to get the perfect look.
- Orignal print may slightly differ from the preview above.

• Designs are customizable as per your wall dimentions.

- Colour can be manipulated in respect to your interior to get the perfect look.
- Orignal print may slightly differ from the preview above.