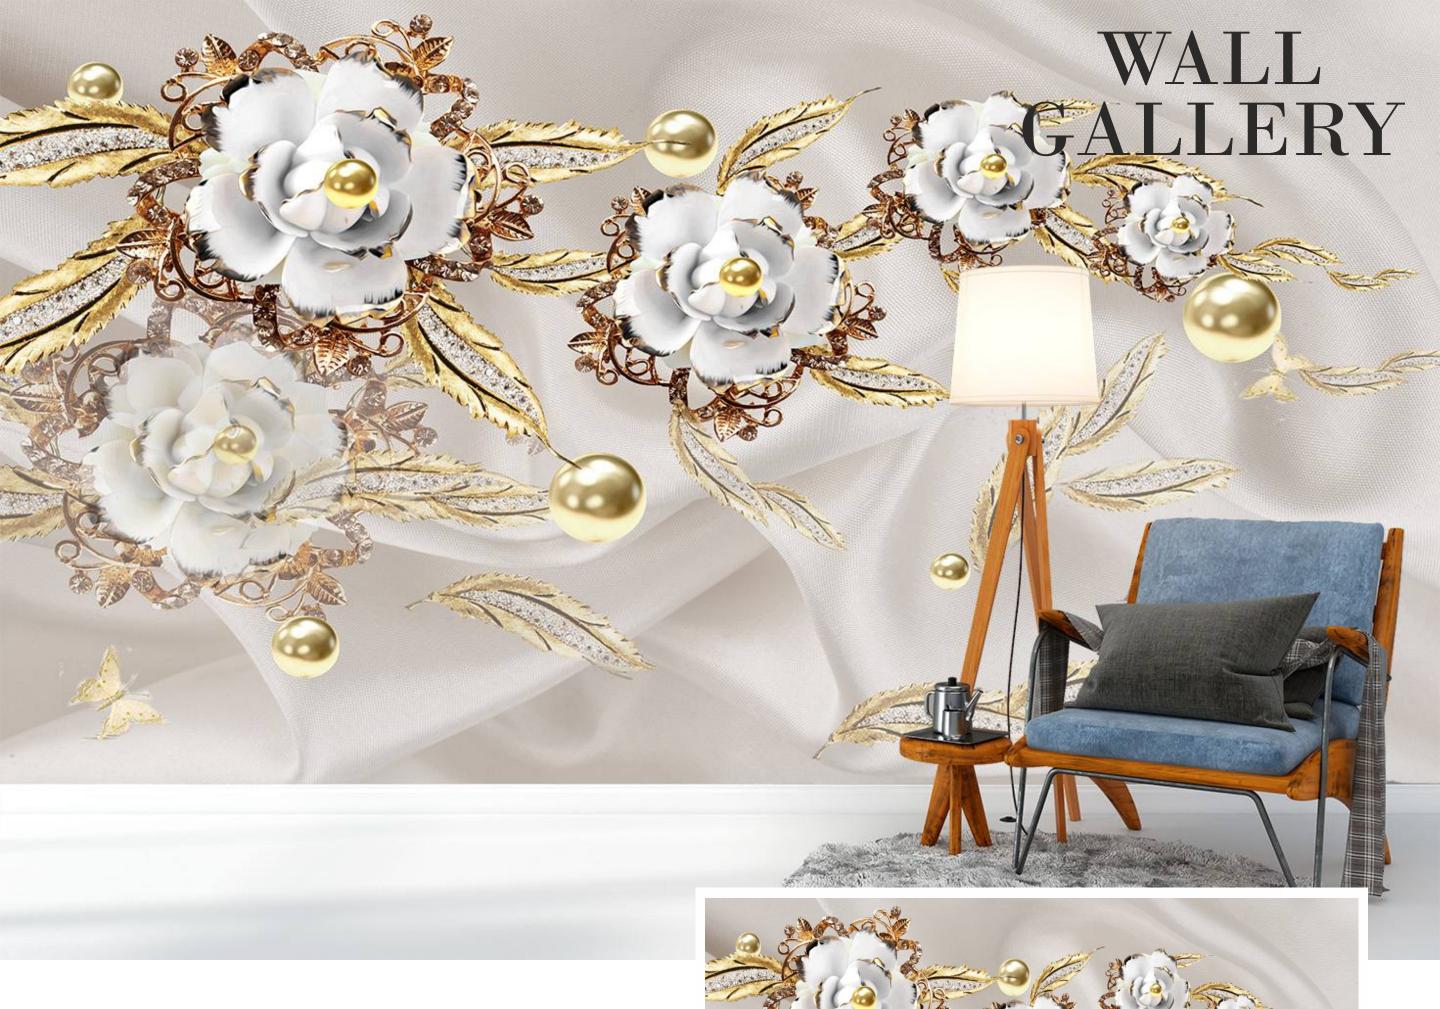

- Colour can be manipulated in respect to your interior to get the perfect look.
- Orignal print may slightly differ from the preview above.

• Designs are customizable as per your wall dimentions.

- Colour can be manipulated in respect to your interior to get the perfect look.
- Orignal print may slightly differ from the preview above.