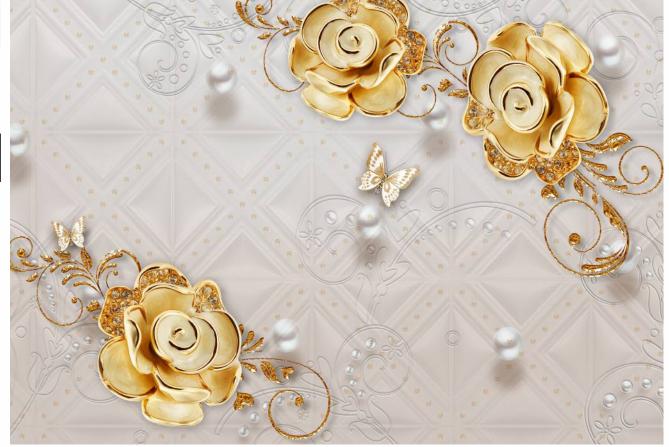

• Designs are customizable as per your wall dimentions.

- Colour can be manipulated in respect to your interior to get the perfect look.
- Orignal print may slightly differ from the preview above.

• Designs are customizable as per your wall dimentions.

- Colour can be manipulated in respect to your interior to get the perfect look.
- Orignal print may slightly differ from the preview above.

• Designs are customizable as per your wall dimentions.

 Colour can be manipulated in respect to your interior to get the perfect look.