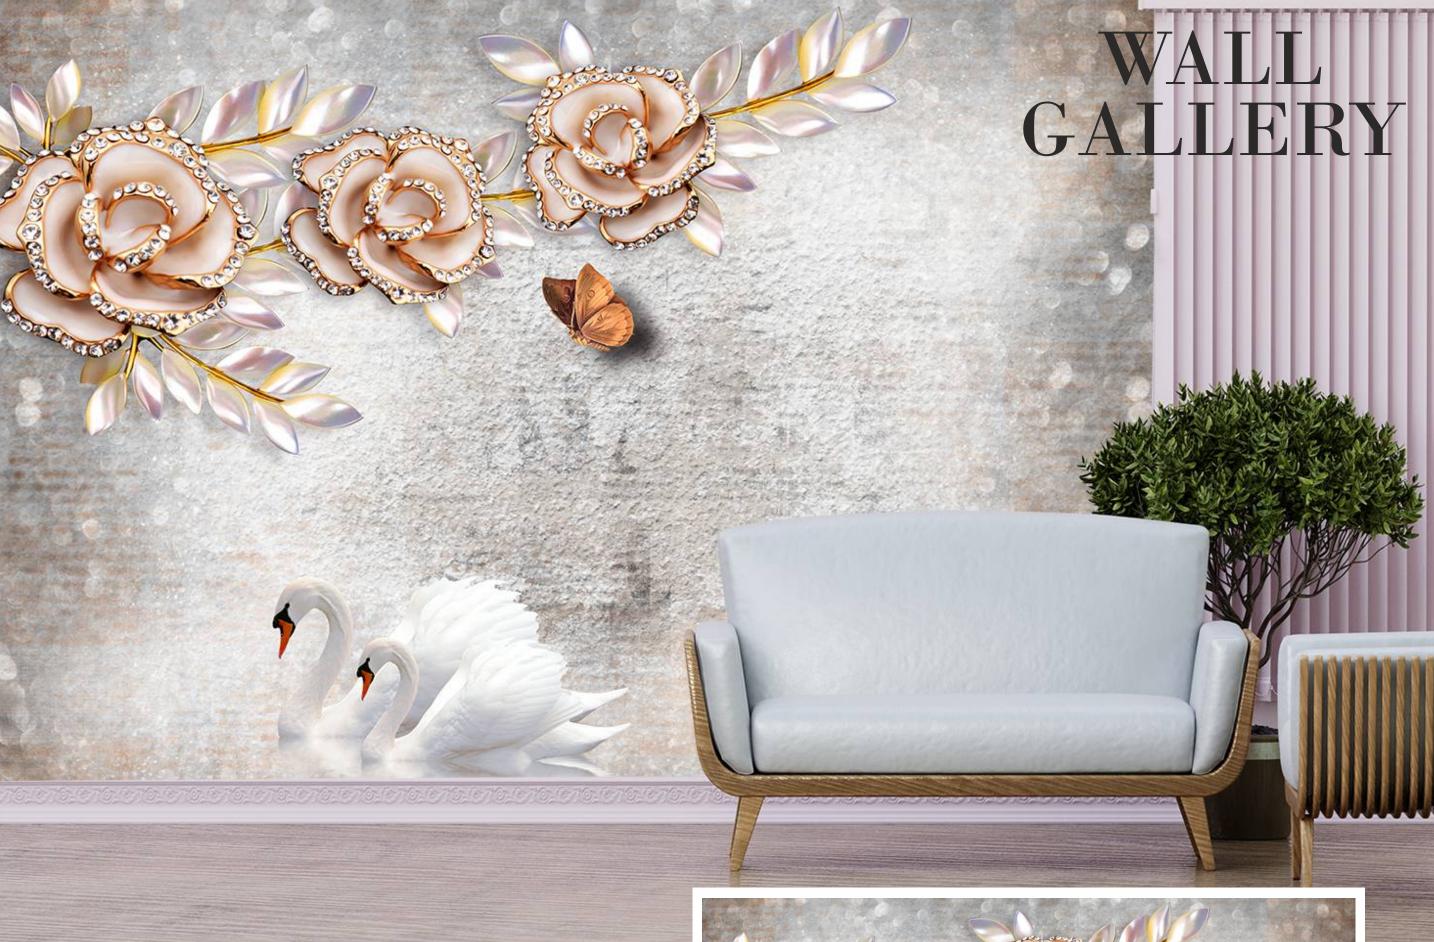

• Designs are customizable as per your wall dimentions.

- Colour can be manipulated in respect to your interior to get the perfect look.
- Orignal print may slightly differ from the preview above.

• Designs are customizable as per your wall dimentions.

- Colour can be manipulated in respect to your interior to get the perfect look.
- Orignal print may slightly differ from the preview above.

• Designs are customizable as per your wall dimentions.

- Colour can be manipulated in respect to your interior to get the perfect look.
- Orignal print may slightly differ from the preview above.