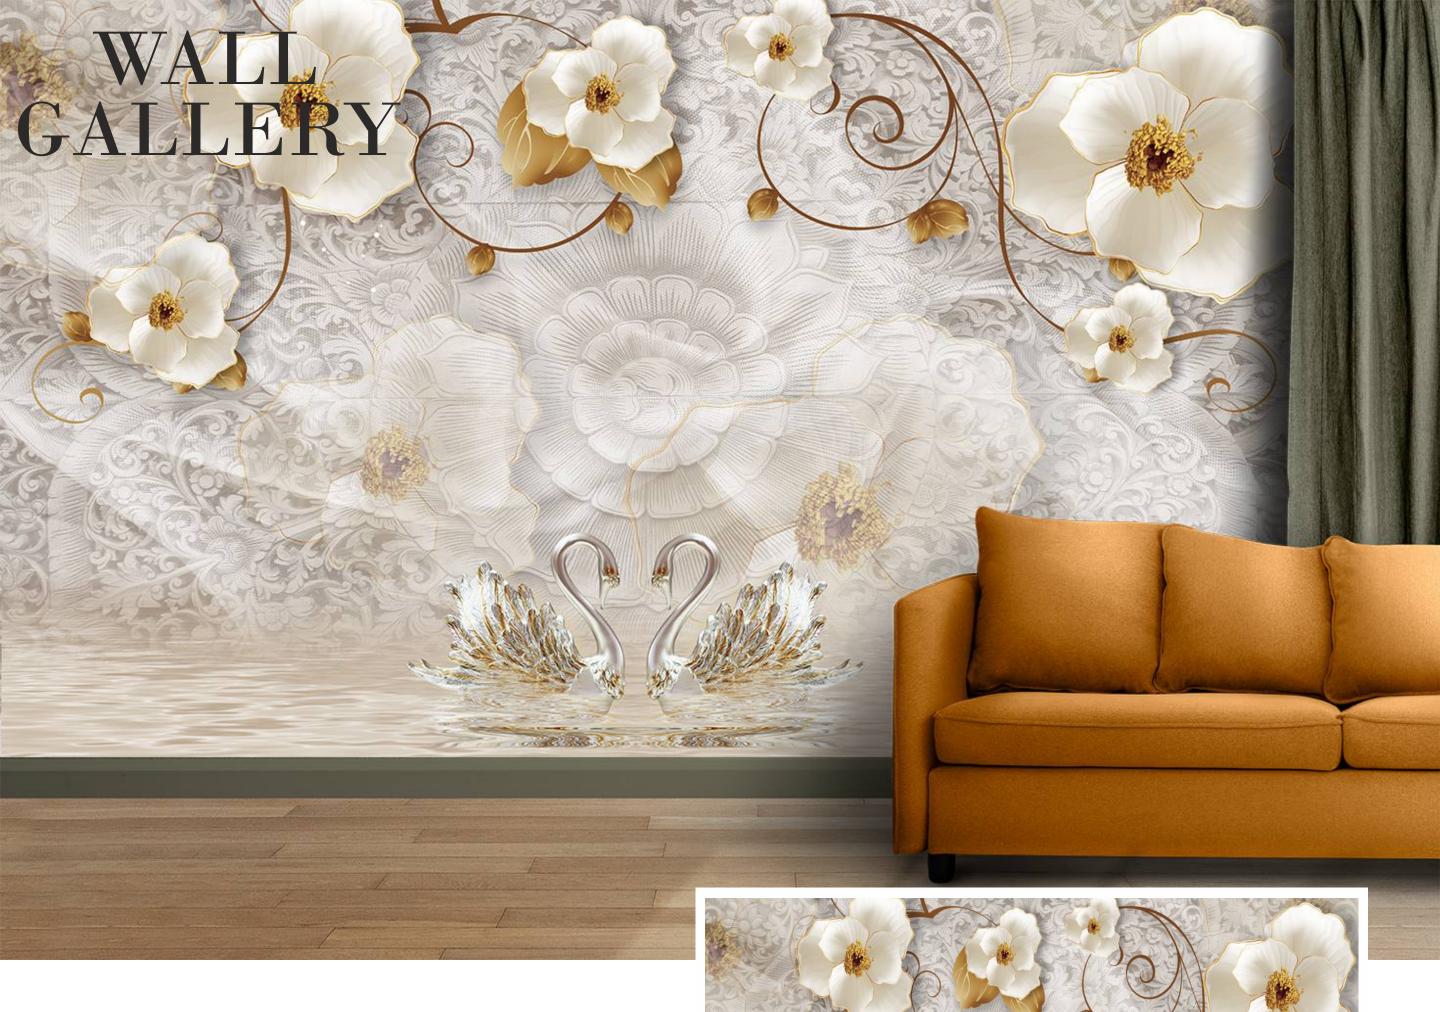

• Designs are customizable as per your wall dimentions.

- Colour can be manipulated in respect to your interior to get the perfect look.
- Orignal print may slightly differ from the preview above.

• Designs are customizable as per your wall dimentions.