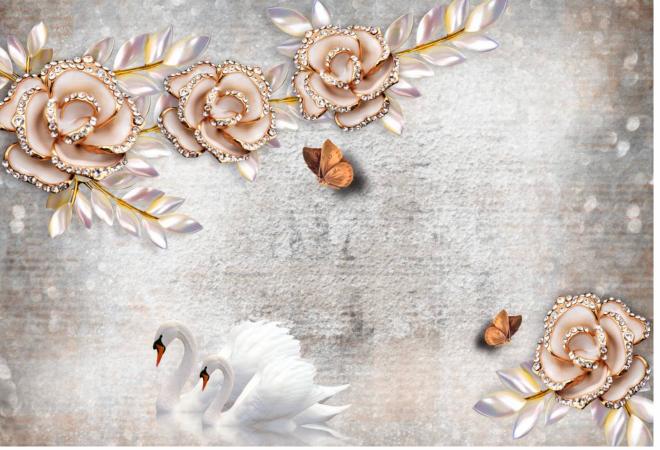

• Designs are customizable as per your wall dimentions.

- Colour can be manipulated in respect to your interior to get the perfect look.
- Orignal print may slightly differ from the preview above.

• Designs are customizable as per your wall dimentions.

- Colour can be manipulated in respect to your interior to get the perfect look.
- Orignal print may slightly differ from the preview above.

• Designs are customizable as per your wall dimentions.

 Colour can be manipulated in respect to your interior to get the perfect look.