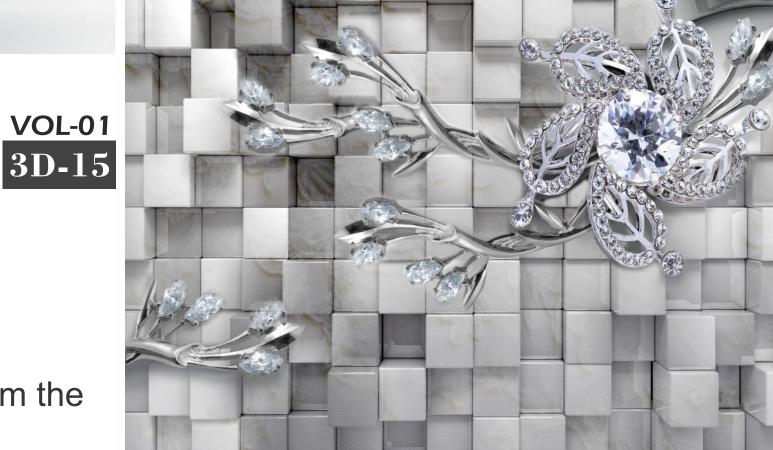

• Designs are customizable as per your wall dimentions.

- Colour can be manipulated in respect to your interior to get the perfect look.
- Orignal print may slightly differ from the preview above.

• Designs are customizable as per your wall dimentions.

- Colour can be manipulated in respect to your interior to get the perfect look.
- Orignal print may slightly differ from the preview above.

• Designs are customizable as per your wall dimentions.

- Colour can be manipulated in respect to your interior to get the perfect look.
- Orignal print may slightly differ from the preview above.