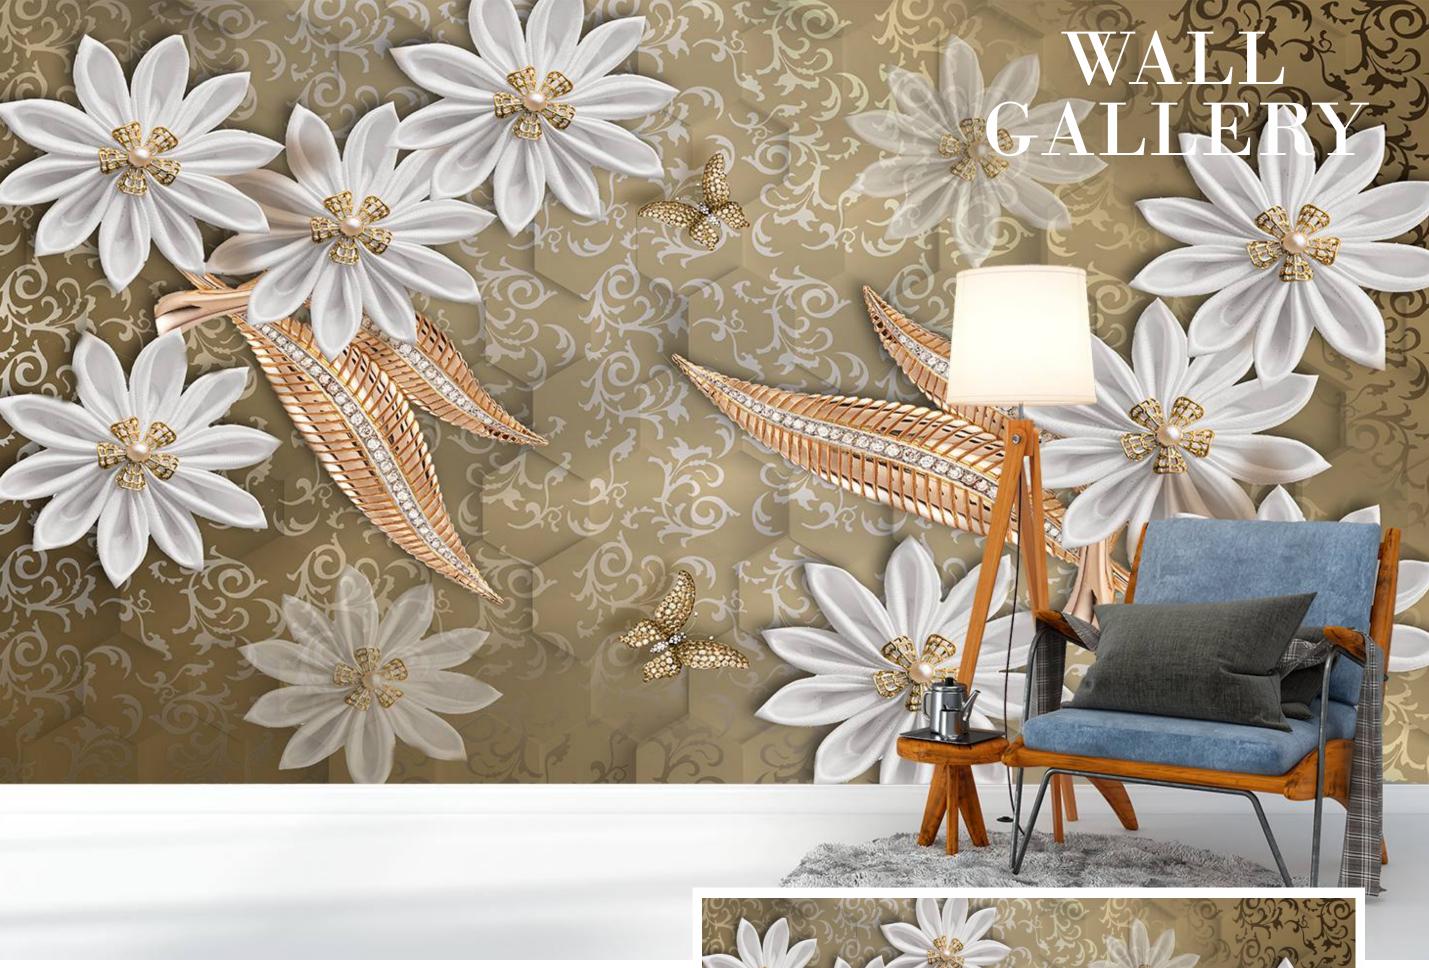

• Designs are customizable as per your wall dimentions.

- Colour can be manipulated in respect to your interior to get the perfect look.
- Orignal print may slightly differ from the preview above.

• Designs are customizable as per your wall dimentions.

- Colour can be manipulated in respect to your interior to get the perfect look.
- Orignal print may slightly differ from the preview above.

• Designs are customizable as per your wall dimentions.

 Colour can be manipulated in respect to your interior to get the perfect look.