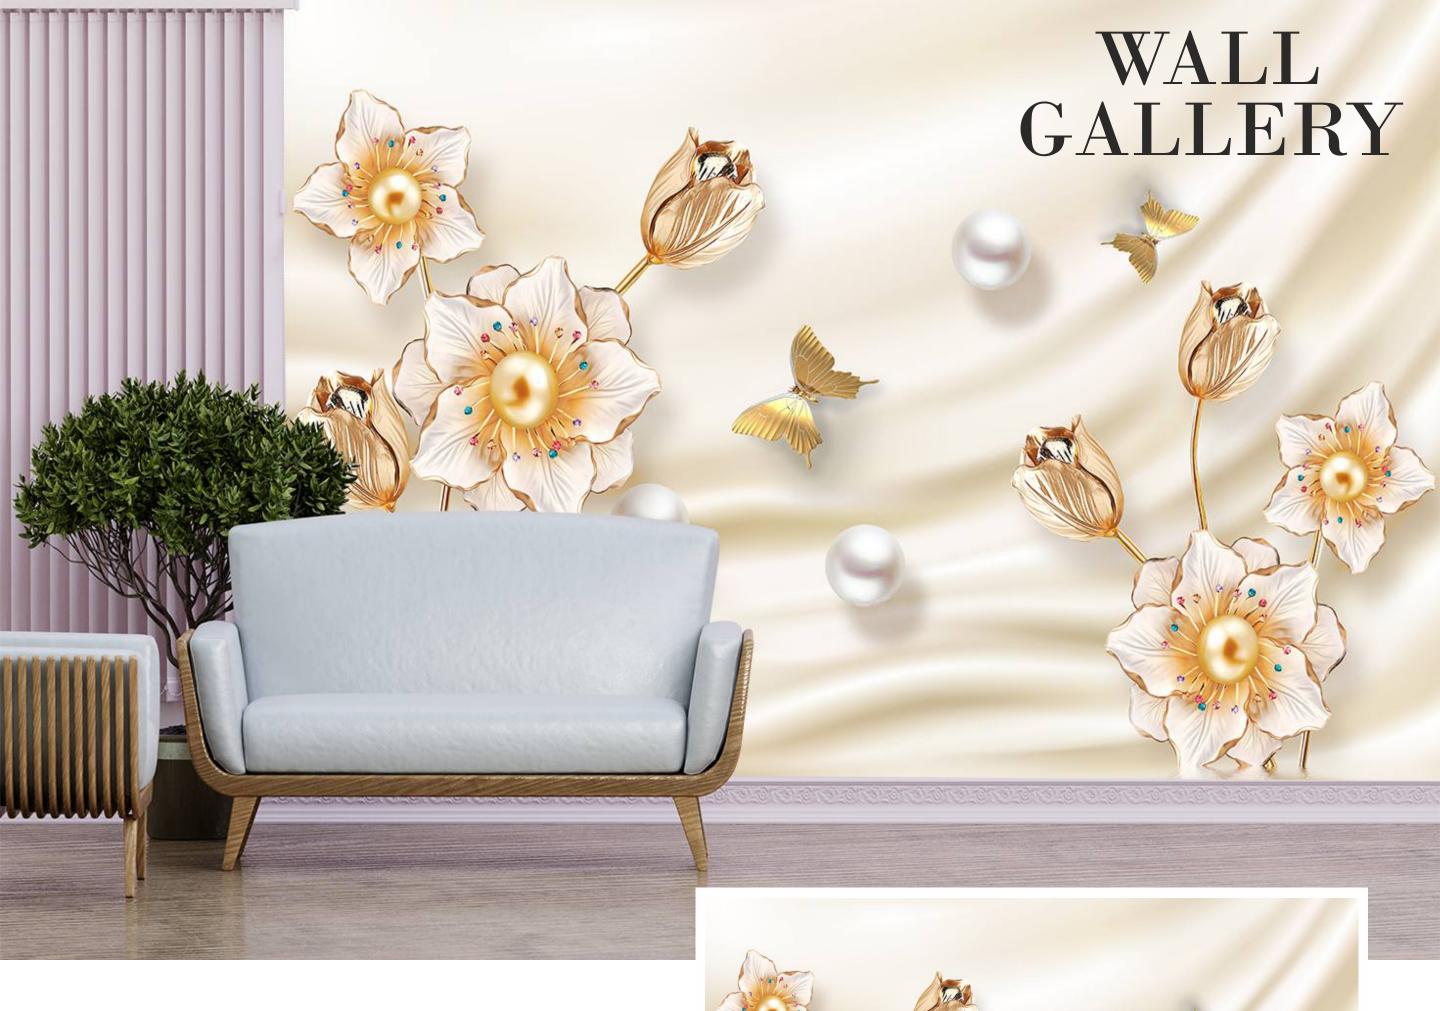

• Designs are customizable as per your wall dimentions.

- Colour can be manipulated in respect to your interior to get the perfect look.
- Orignal print may slightly differ from the preview above.

• Designs are customizable as per your wall dimentions.

- Colour can be manipulated in respect to your interior to get the perfect look.
- Orignal print may slightly differ from the preview above.

• Designs are customizable as per your wall dimentions.

- Colour can be manipulated in respect to your interior to get the perfect look.
- Orignal print may slightly differ from the preview above.