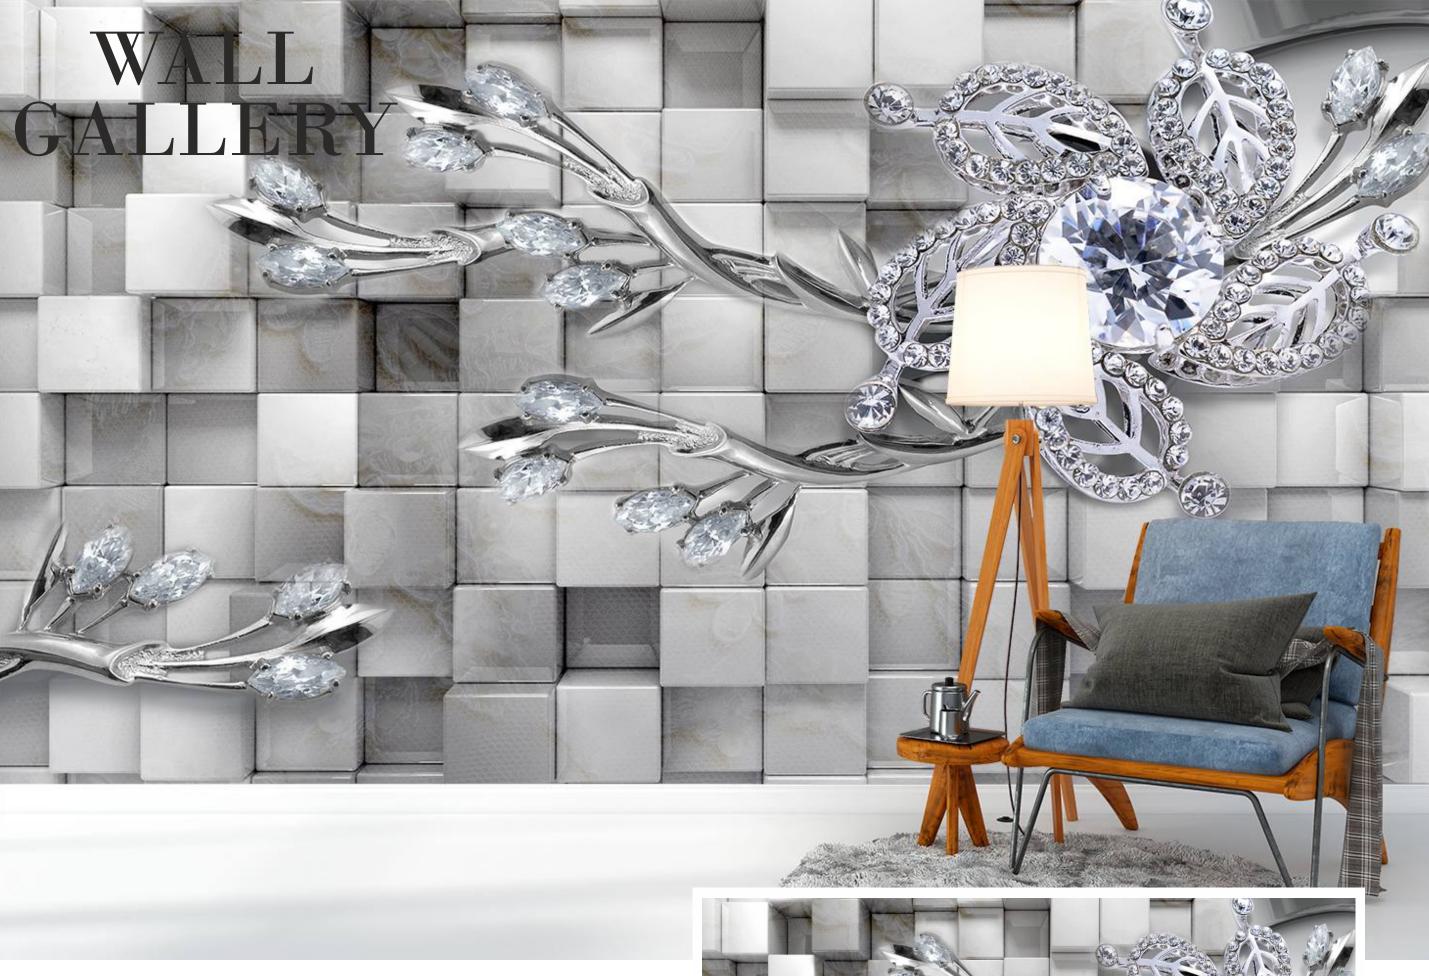

# WALL GALERY

Customizable Designs
In Respect To The Wall Dimensions.

Design Can Be Customized As Per Your Taste.

Feel Free To Ask For Wall Previews.

Once Manufactured, These Wallpaper Are Very Easy To Paste. 03

• Designs are customizable as per your wall dimentions.

- Colour can be manipulated in respect to your interior to get the perfect look.
- Orignal print may slightly differ from the preview above.

• Designs are customizable as per your wall dimentions.

- Colour can be manipulated in respect to your interior to get the perfect look.
- Orignal print may slightly differ from the preview above.

• Designs are customizable as per your wall dimentions.

- Colour can be manipulated in respect to your interior to get the perfect look.
- Orignal print may slightly differ from the preview above.