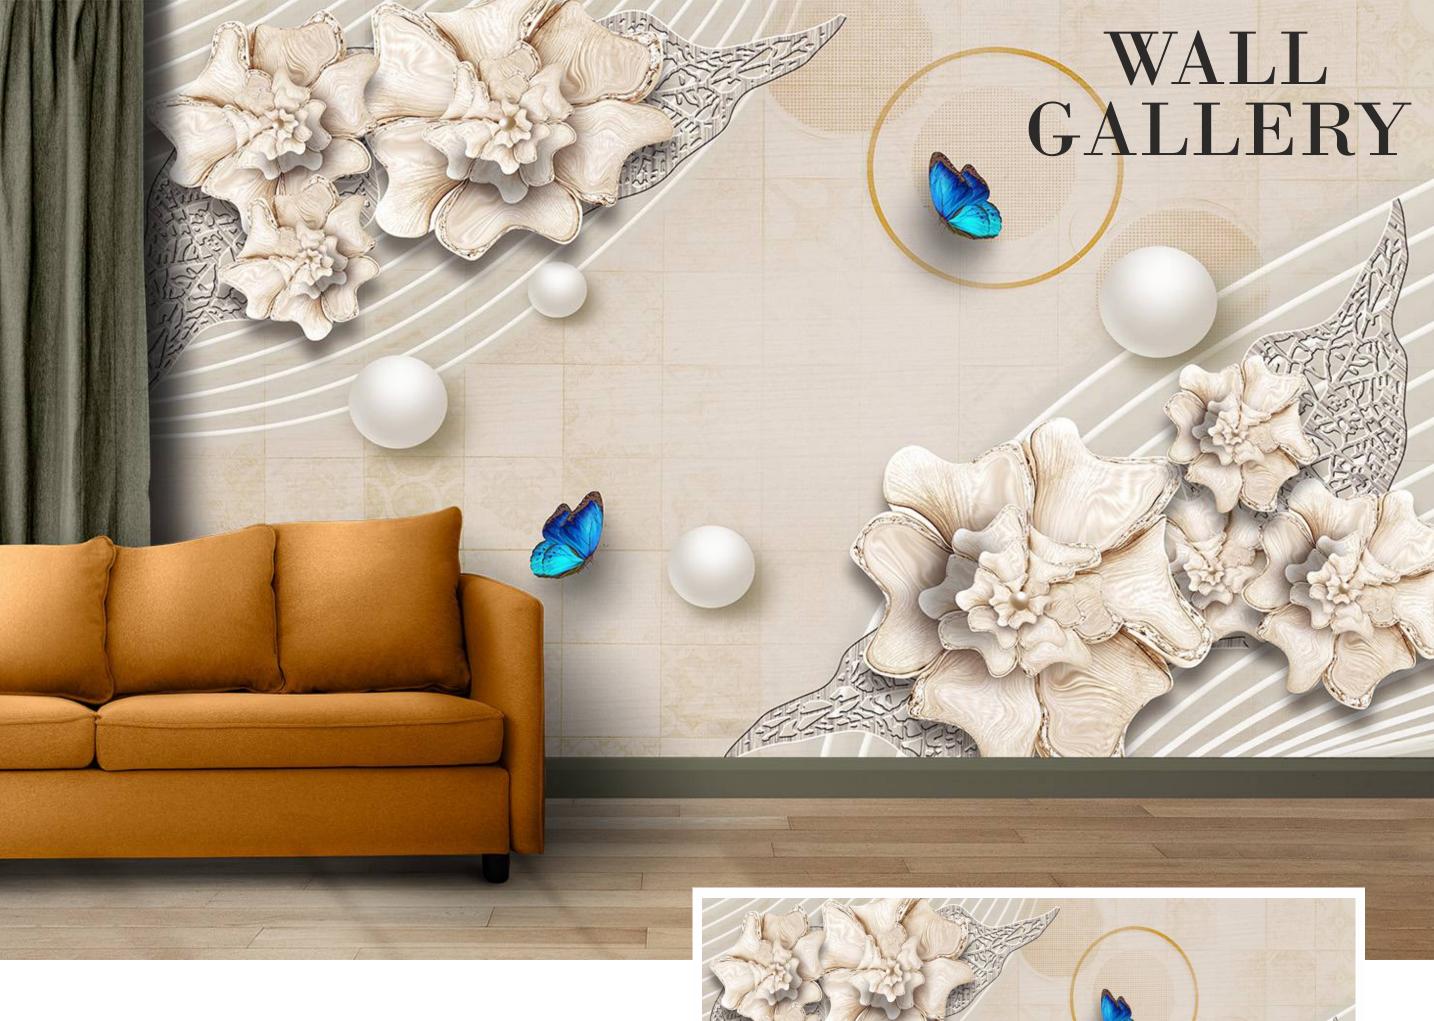

• Designs are customizable as per your wall dimentions.

- Colour can be manipulated in respect to your interior to get the perfect look.
- Orignal print may slightly differ from the preview above.

• Designs are customizable as per your wall dimentions.

- Colour can be manipulated in respect to your interior to get the perfect look.
- Orignal print may slightly differ from the preview above.

• Designs are customizable as per your wall dimentions.

- Colour can be manipulated in respect to your interior to get the perfect look.
- Orignal print may slightly differ from the preview above.