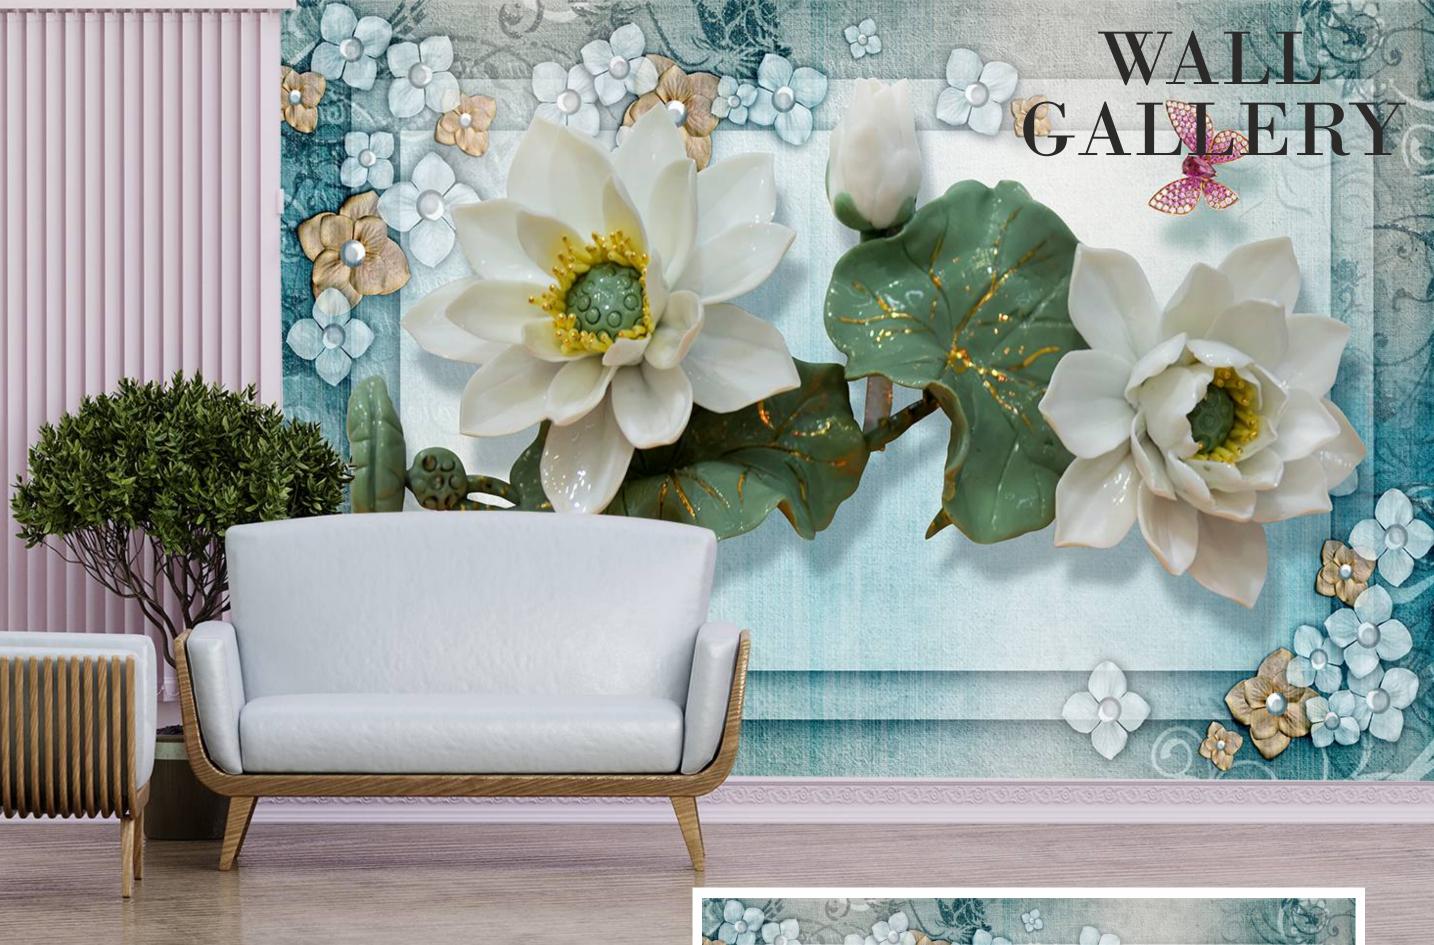

• Designs are customizable as per your wall dimentions.

- Colour can be manipulated in respect to your interior to get the perfect look.
- Orignal print may slightly differ from the preview above.

• Designs are customizable as per your wall dimentions.

- Colour can be manipulated in respect to your interior to get the perfect look.
- Orignal print may slightly differ from the preview above.

• Designs are customizable as per your wall dimentions.

- Colour can be manipulated in respect to your interior to get the perfect look.
- Orignal print may slightly differ from the preview above.