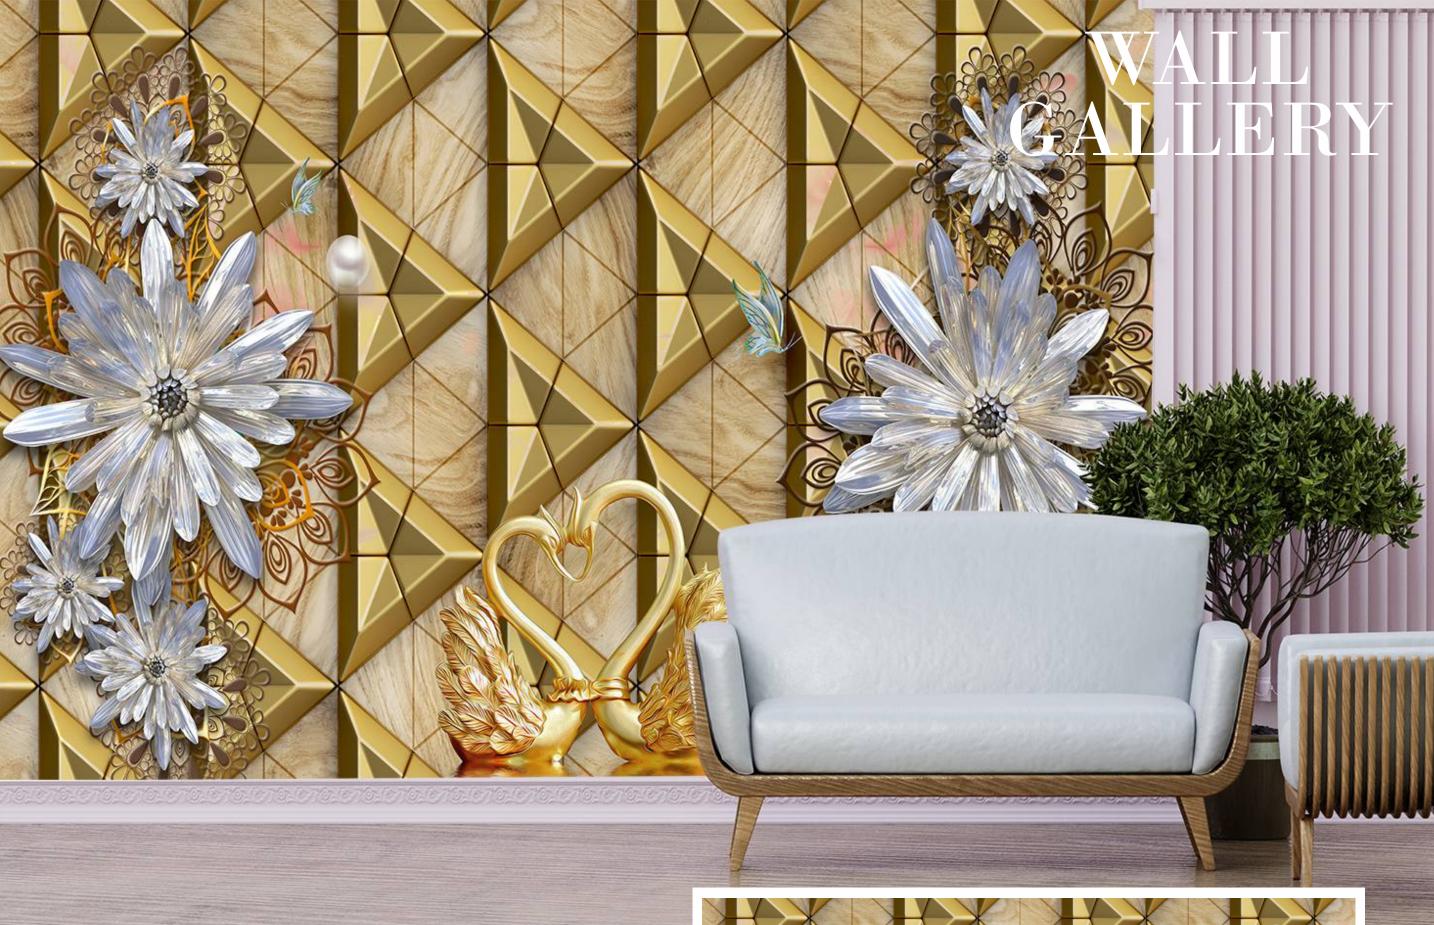

• Orignal print may slightly differ from the preview above.

• Designs are customizable as per your wall dimentions.

- Colour can be manipulated in respect to your interior to get the perfect look.
- Orignal print may slightly differ from the preview above.

• Designs are customizable as per your wall dimentions.

- Colour can be manipulated in respect to your interior to get the perfect look.
- Orignal print may slightly differ from the preview above.

VOL-01

# Note:

• Designs are customizable as per your wall dimentions.

- Colour can be manipulated in respect to your interior to get the perfect look.
- Orignal print may slightly differ from the preview above.