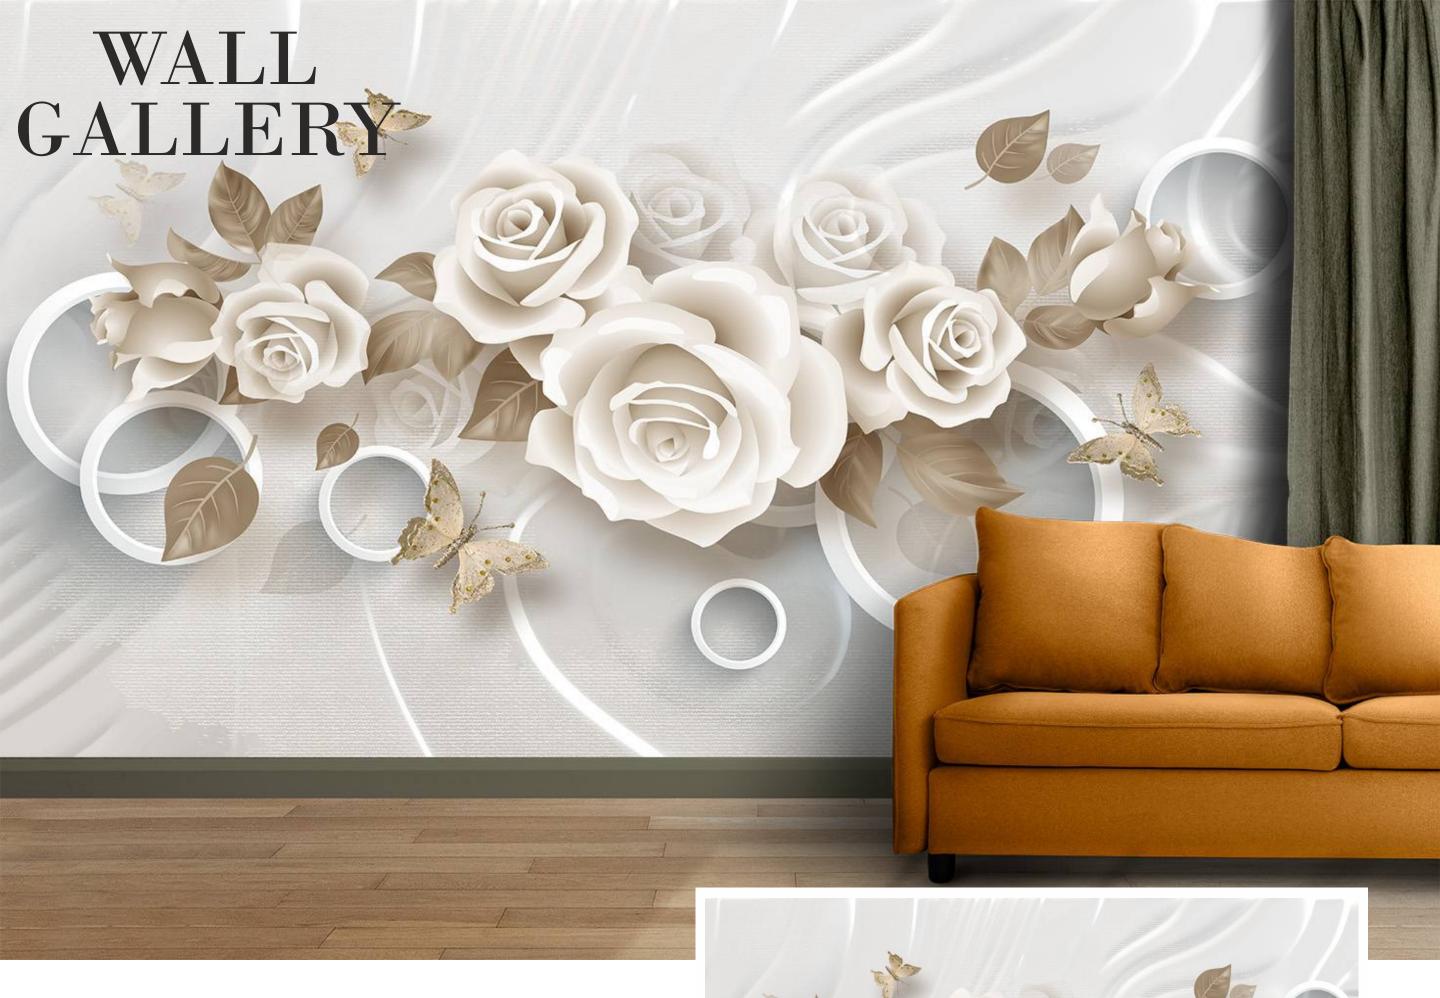

• Designs are customizable as per your wall dimentions.

- Colour can be manipulated in respect to your interior to get the perfect look.
- Orignal print may slightly differ from the preview above.

• Designs are customizable as per your wall dimentions.

- Colour can be manipulated in respect to your interior to get the perfect look.
- Orignal print may slightly differ from the preview above.

• Designs are customizable as per your wall dimentions.

- Colour can be manipulated in respect to your interior to get the perfect look.
- Orignal print may slightly differ from the preview above.