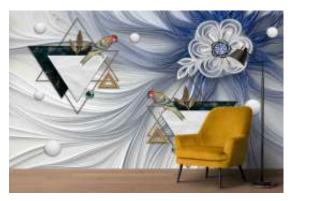

- Designs are customizable as per your wall dimentions.
- Colour can be manipulated in respect to your interior to get the perfect look.
- Orignal print may slightly differ from the preview above.

MA-64