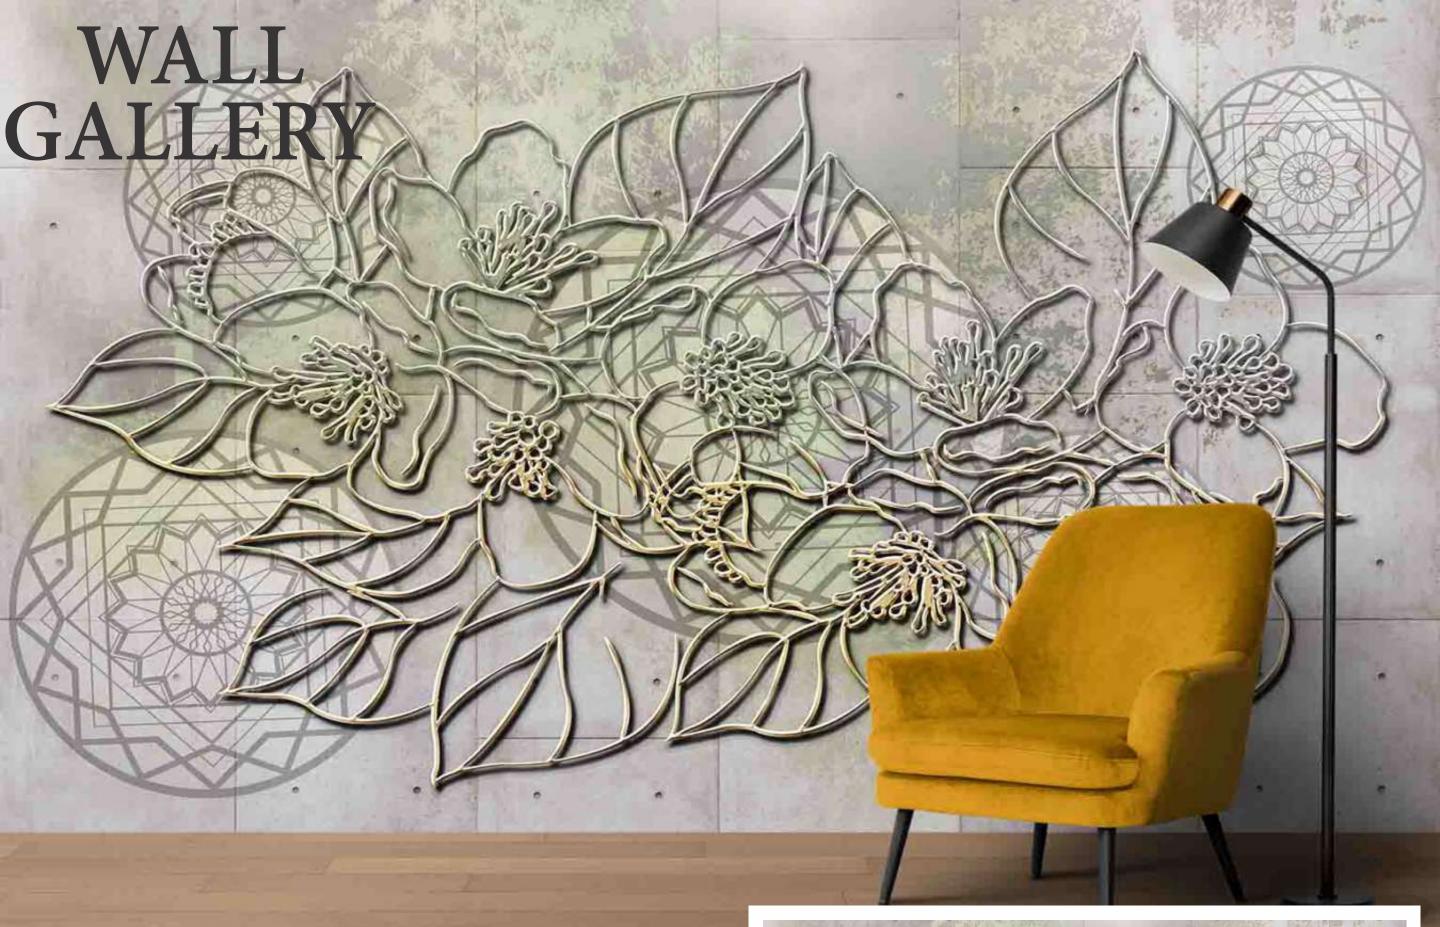

#### Note:

• Designs are customizable as per your wall dimentions.

WALL GALERY

- Colour can be manipulated in respect to your interior to get the perfect look.
- Orignal print may slightly differ from the preview above.