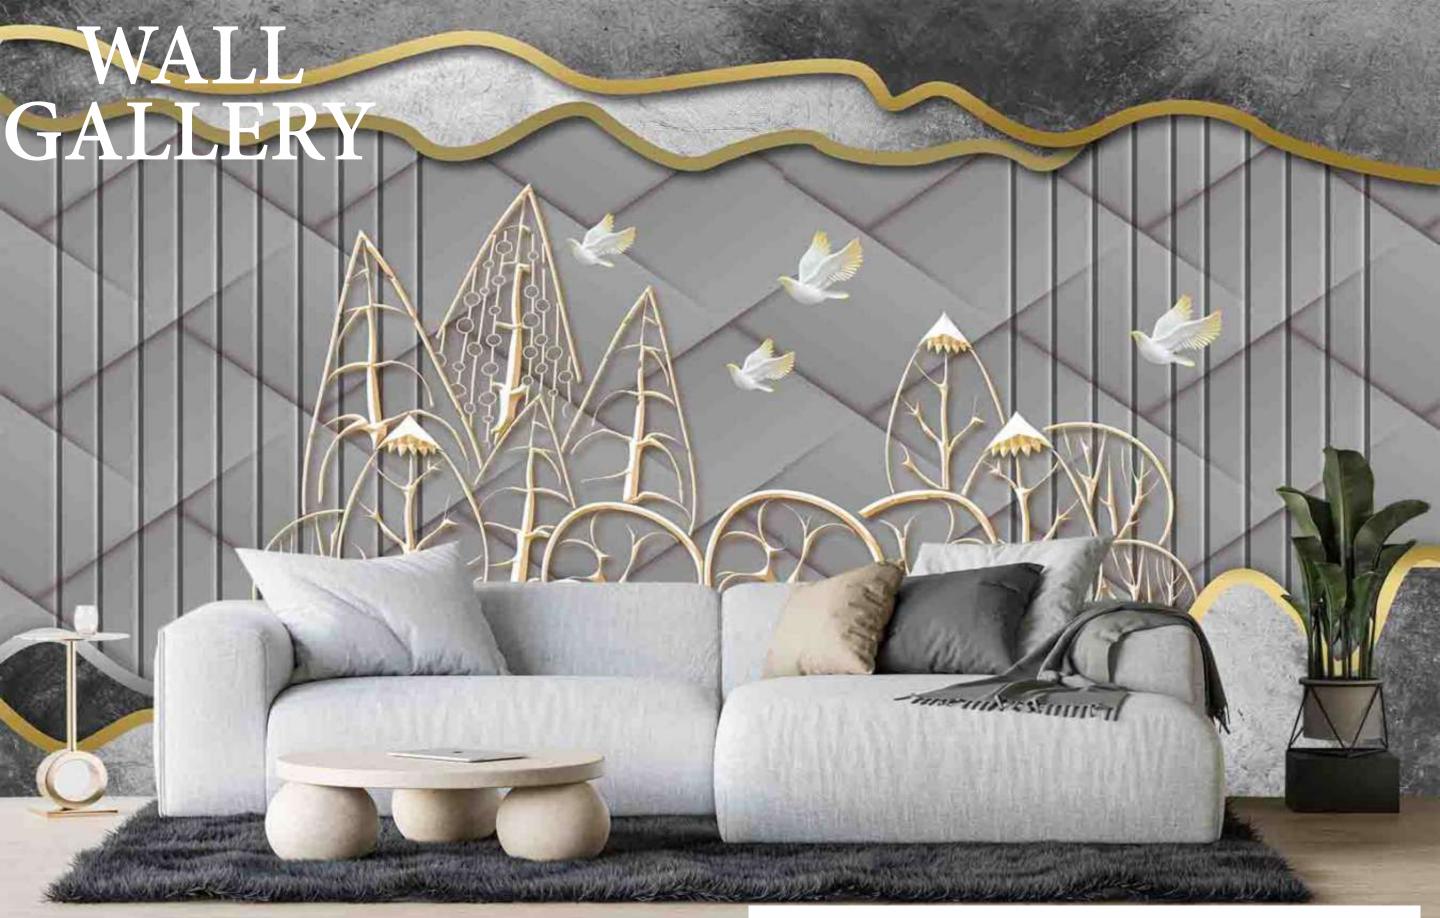

MA-62

- Designs are customizable as per your wall dimentions.
- Colour can be manipulated in respect to your interior to get the perfect look.
- Orignal print may slightly differ from the preview above.