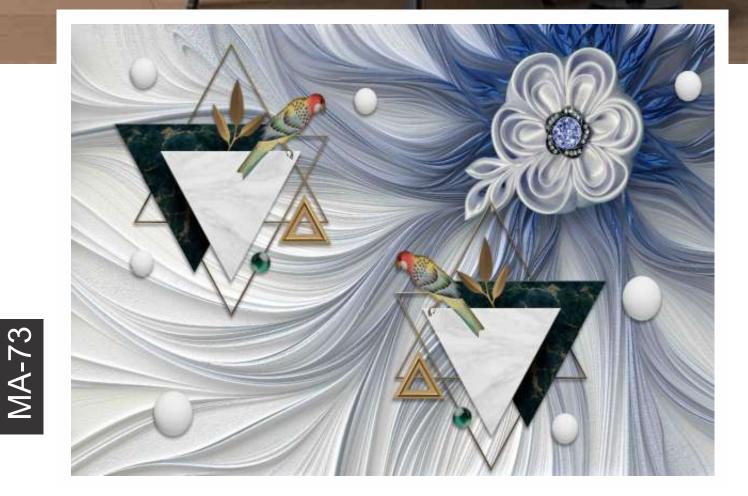

- Colour can be manipulated in respect to your interior to get the perfect look.
- Orignal print may slightly differ from the preview above.



#### Note:

- Designs are customizable as per your wall dimentions.
- Colour can be manipulated in respect to your interior to get the perfect look.
- Orignal print may slightly differ from the preview above.



morning scaling

## **GALLERY**

- Designs are customizable as per your wall dimentions.
- Colour can be manipulated in respect to your interior to get the perfect look.
- Orignal print may slightly differ from the preview above.



#### Note:

- Designs are customizable as per your wall dimentions.
- Colour can be manipulated in respect to your interior to get the perfect look.
- Orignal print may slightly differ from the preview above.



N

#### Note:

- Designs are customizable as per your wall dimentions.
- Colour can be manipulated in respect to your interior to get the perfect look.
- Orignal print may slightly differ from the preview above.



mas massistune

- Designs are customizable as per your wall dimentions.
- Colour can be manipulated in respect to your interior to get the perfect look.
- Orignal print may slightly differ from the preview above.





MA-76

- Designs are customizable as per your wall dimentions.
- Colour can be manipulated in respect to your interior to get the perfect look.
- Orignal print may slightly differ from the preview above.



#### Note:

- Designs are customizable as per your wall dimentions.
- Colour can be manipulated in respect to your interior to get the perfect look.
- Orignal