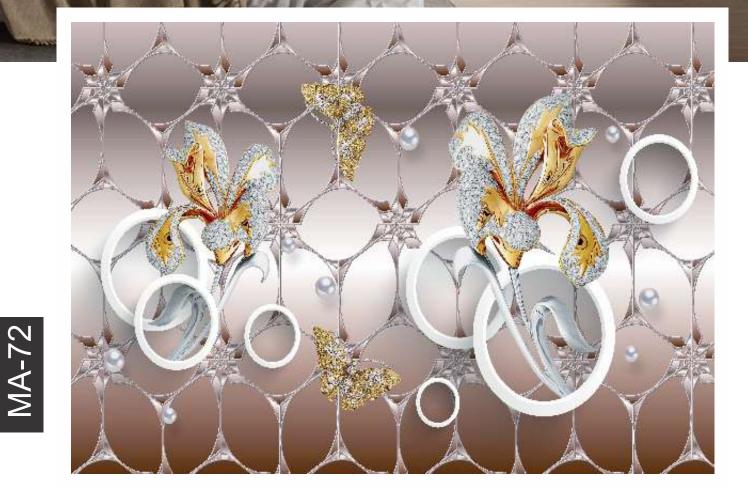

ns.
- Colour can be manipulated in respect to your interior to get the perfect look.
- Orignal print may slightly differ from the preview above.





MA-70

- Designs are customizable as per your wall dimentions.
- Colour can be manipulated in respect to your interior to get the perfect look.
- Orignal print may slightly differ from the preview above.



#### Note:

- Designs are customizable as per your wall dimentions.
- Colour can be manipulated in respect to your interior to get the perfect look.
- Orignal print may slightly differ from the preview above.



morning scaling

## **GALLERY**

- Designs are customizable as per your wall dimentions.
- Colour can be manipulated in respect to your interior to get the perfect look.
- Orignal print may slightly differ from the preview above.



#### Note:

- Designs are customizable as per your wall dimentions.
- Colour can be manipulated in respect to your interior to get the perfect look.
- Orignal print may slightly differ from the preview above.



N

#### Note:

- Designs are customizable as per your wall dimentions.
- Colour can be manipulated in respect to your interior to get the perfect look.
- Orignal print may slightly differ from the preview above.



mas massistune

- Designs are customizable as per your wall dimentions.
- Colour can be manipulated in respect to your interior to get the perfect look.
- Orignal print may slightly differ from the preview above.





MA-76

- Designs are customizable as per your wall dimentions.
- Colour can be manipulated in respect to your interior to get the perfect look.
- Orignal