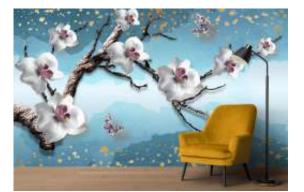

- Designs are customizable as per your wall dimentions.
- Colour can be manipulated in respect to your interior to get the perfect look.
- Orignal print may slightly differ from the preview above.