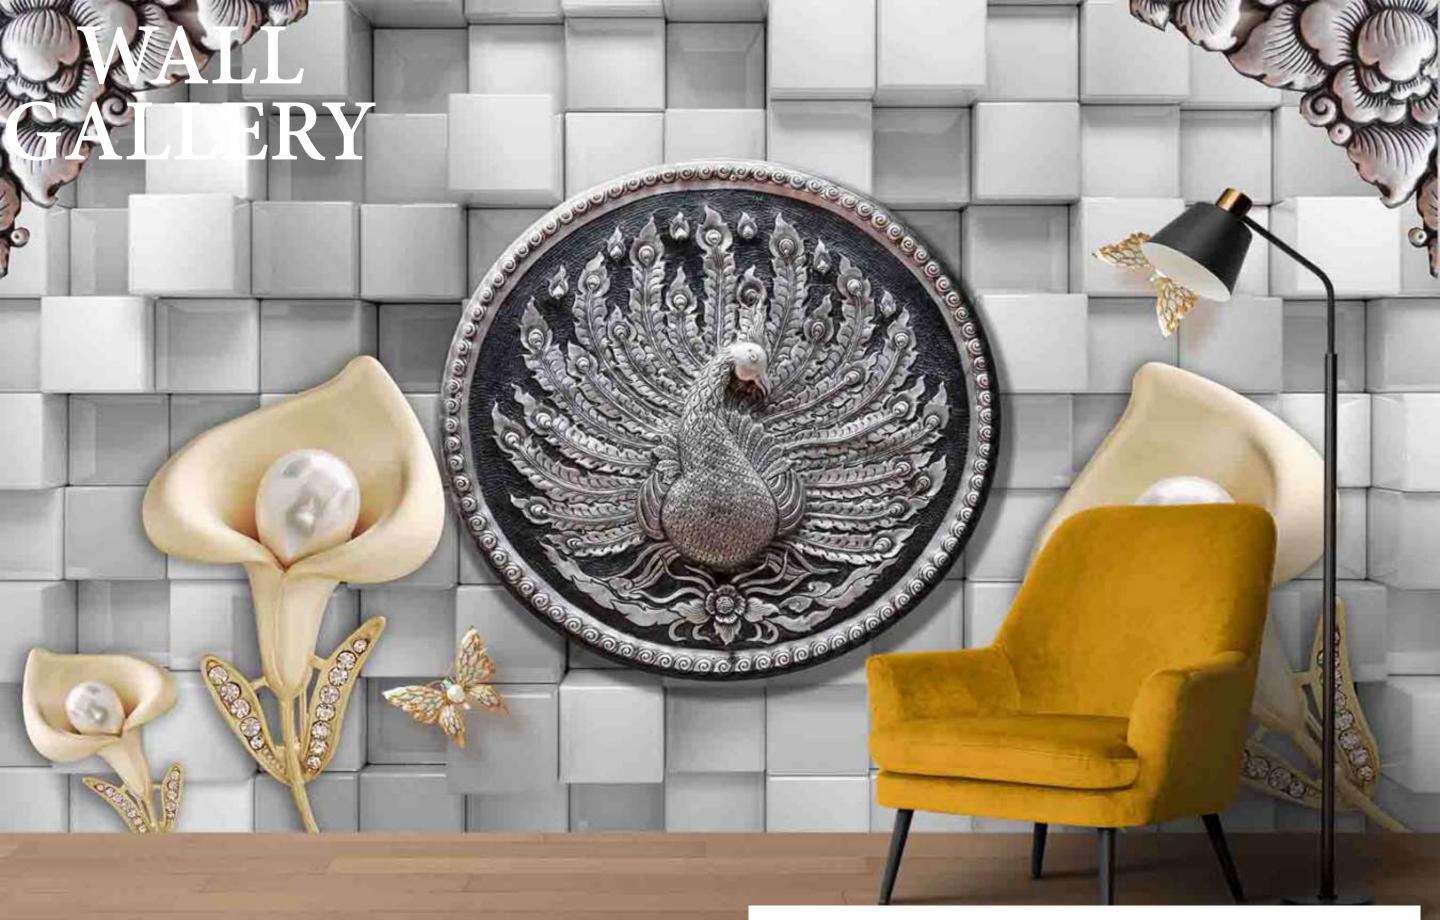

# HALL Vol.3 Normal ART

**CUSTOMIZABLE WALLPAPER & BLIND** 

1910

A

THE REPORT OF THE REPORT OF

Customizable Designs In Respect To The Wall Dimensions.

Design Can Be Customized As Per Your Taste.

Feel Free To Ask For Wall Previews.

Once Manufactured, These Wallpaper Are Very Easy To Paste.