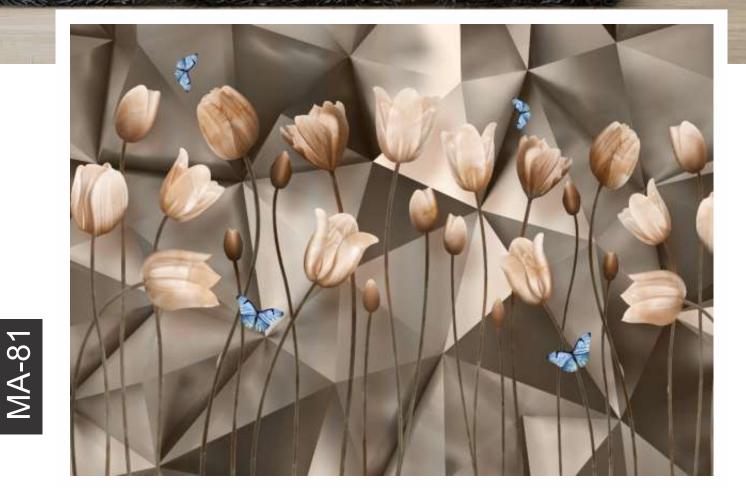

#### Note:

- Designs are customizable as per your wall dimentions.
- Colour can be manipulated in respect to your interior to get the perfect look.
- Orignal print may slightly differ from the preview above.