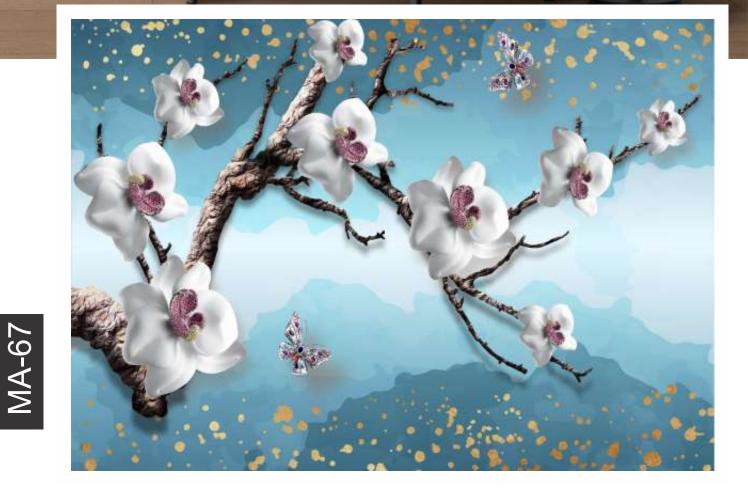

- Designs are customizable as per your wall dimentions.
- Colour can be manipulated in respect to your interior to get the perfect look.
- Orignal print may slightly differ from the preview above.

MA-64