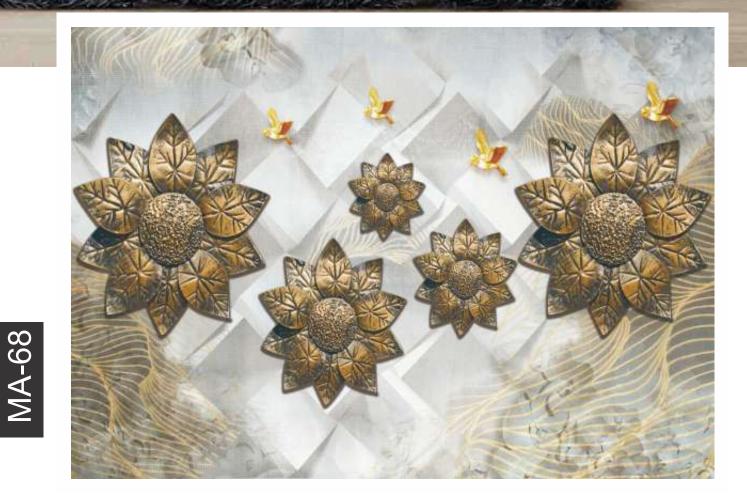

- Designs are customizable as per your wall dimentions.
- Colour can be manipulated in respect to your interior to get the perfect look.
- Orignal print may slightly differ from the preview above.