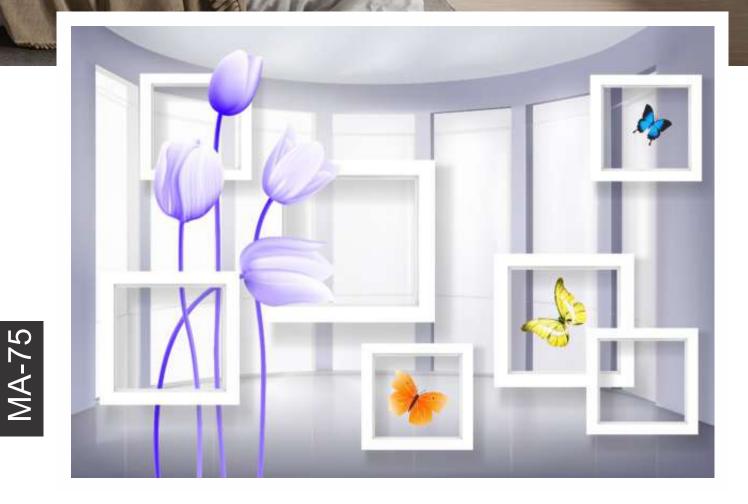

ll dimentions.
- Colour can be manipulated in respect to your interior to get the perfect look.
- Orignal print may slightly differ from the preview above.



#### Note:

- Designs are customizable as per your wall dimentions.
- Colour can be manipulated in respect to your interior to get the perfect look.
- Orignal print may slightly differ from the preview above.



N

#### Note:

- Designs are customizable as per your wall dimentions.
- Colour can be manipulated in respect to your interior to get the perfect look.
- Orignal print may slightly differ from the preview above.



mas massistune

- Designs are customizable as per your wall dimentions.
- Colour can be manipulated in respect to your interior to get the perfect look.
- Orignal print may slightly differ from the preview above.





MA-76

- Designs are customizable as per your wall dimentions.
- Colour can be manipulated in respect to your interior to get the perfect look.
- Orignal print may slightly differ from the preview above.



#### Note:

- Designs are customizable as per your wall dimentions.
- Colour can be manipulated in respect to your interior to get the perfect look.
- Orignal print may slightly differ from the preview above.



morniessimmer

- Designs are customizable as per your wall dimentions.
- Colour can be manipulated in respect to your interior to get the perfect look.
- Orignal print may slightly differ from the preview above.





## GALLERY

- Designs are customizable as per your wall dimentions.
- Colour can be manipulated in respect to your interior to get the perfect look.
- Orignal p