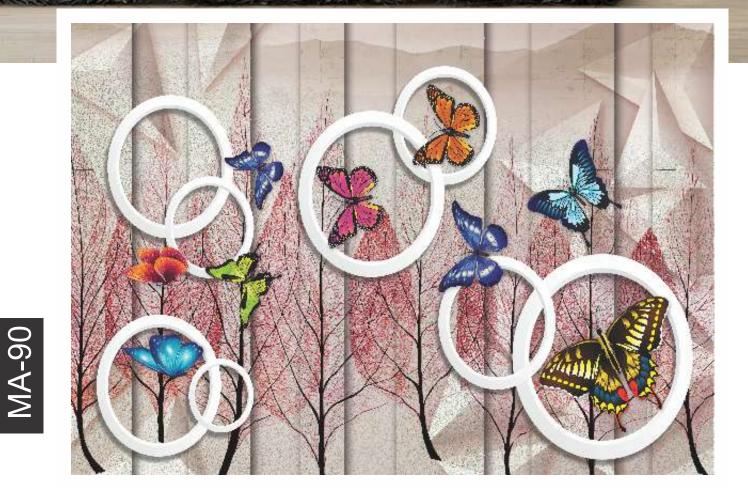

MA-84

MA-85

MA-86

MA-87

MA-88

MA-89

MA-90

- Designs are customizable as per your wall dimentions.
- Colour can be manipulated in respect to your interior to get the perfect look.
- Orignal print may slightly differ from the preview above.