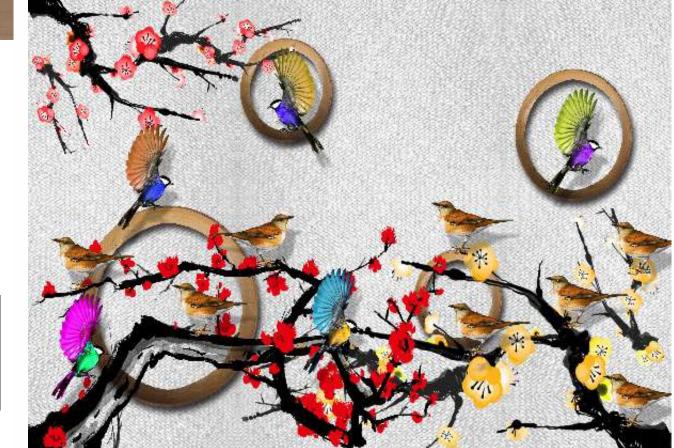

olour can be manipulated in respect to your interior to get the perfect look.
- Orignal print may slightly differ from the preview above.



State State

#### Note:

- Designs are customizable as per your wall dimentions.
- Colour can be manipulated in respect to your interior to get the perfect look.
- Orignal print may slightly differ from the preview above.



marine stanten

## GALERY

- Designs are customizable as per your wall dimentions.
- Colour can be manipulated in respect to your interior to get the perfect look.
- Orignal print may slightly differ from the preview above.





MA-70

- Designs are customizable as per your wall dimentions.
- Colour can be manipulated in respect to your interior to get the perfect look.
- Orignal print may slightly differ from the preview above.



#### Note:

- Designs are customizable as per your wall dimentions.
- Colour can be manipulated in respect to your interior to get the perfect look.
- Orignal print may slightly differ from the preview above.



morning scaling

## **GALLERY**

- Designs are customizable as per your wall dimentions.
- Colour can be manipulated in respect to your interior to get the perfect look.
- Orignal print may slightly differ from the preview above.



#### Note:

- Designs are customizable as per your wall dimentions.
- Colour can be manipulated in respect to your interior to get the perfect look.
- Orignal print may slightly differ from the preview above.



N

#### Note:

- Designs are customizable as per your wall dimentions.
- Colour can be manipulated in respect to your interior to get the per