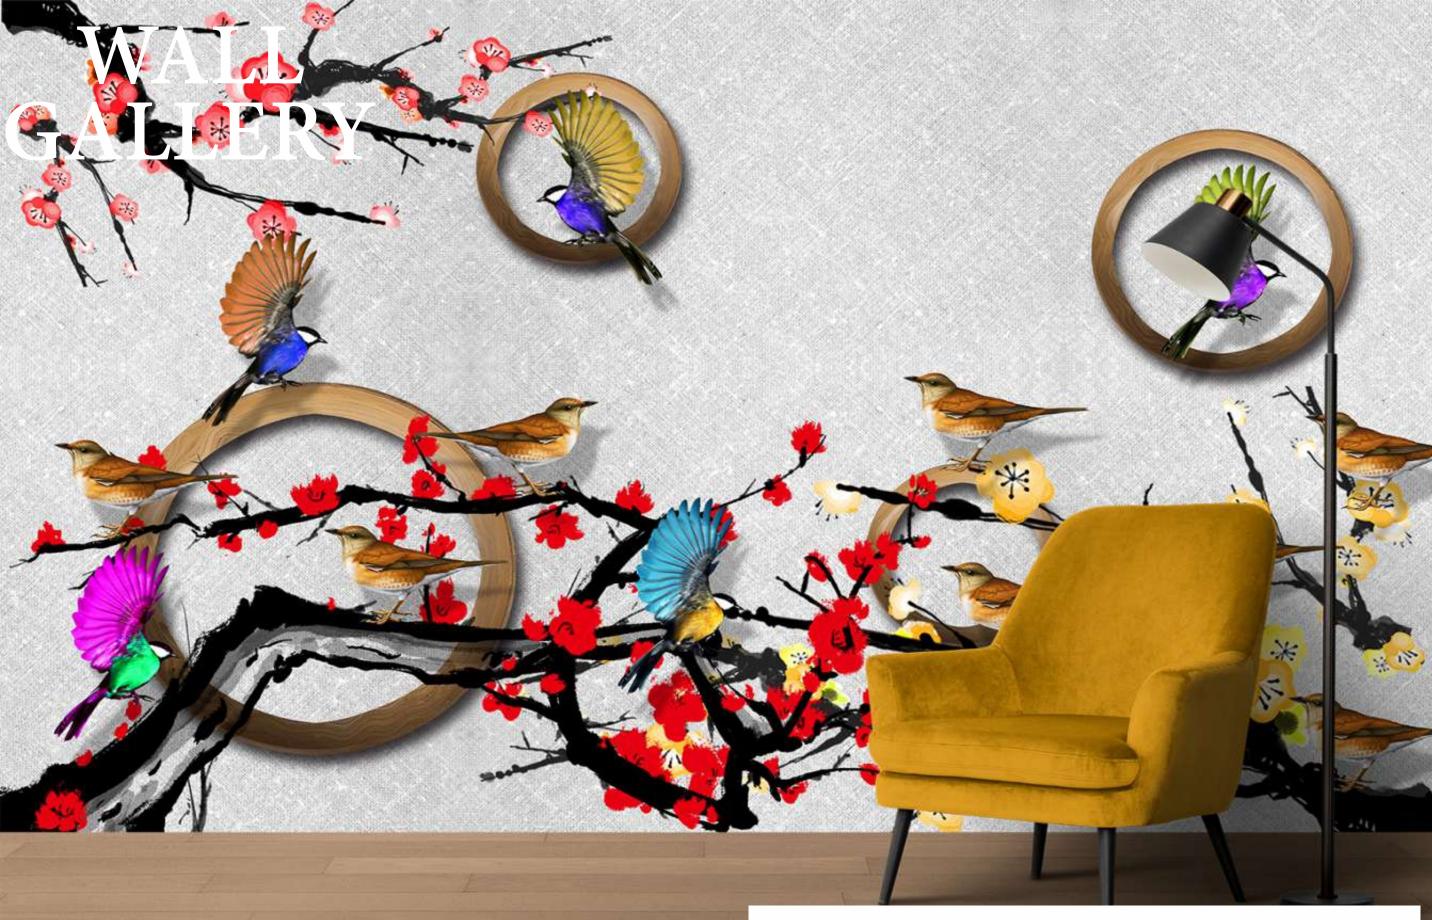

## GALERY

- Designs are customizable as per your wall dimentions.
- Colour can be manipulated in respect to your interior to get the perfect look.
- Orignal print may slightly differ from the preview above.