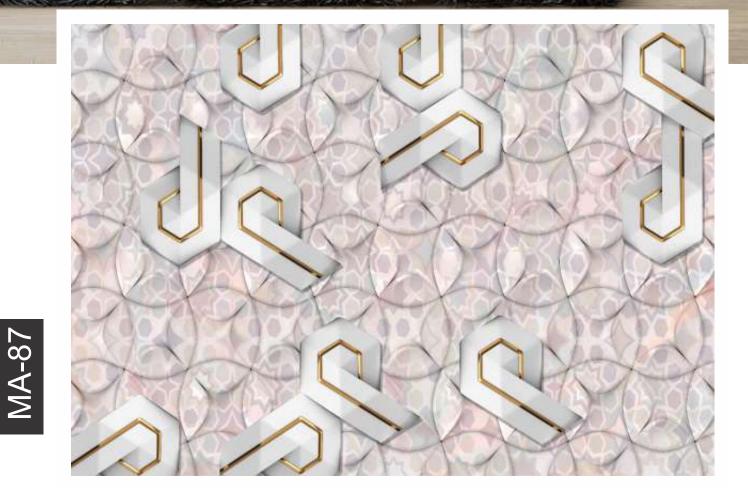

MA-84

MA-85

MA-86

MA-87

MA-88

MA-89

MA-90

- Designs are customizable as per your wall dimentions.
- Colour can be manipulated in respect to your interior to get the perfect look.
- Orignal print may slightly differ from the preview above.