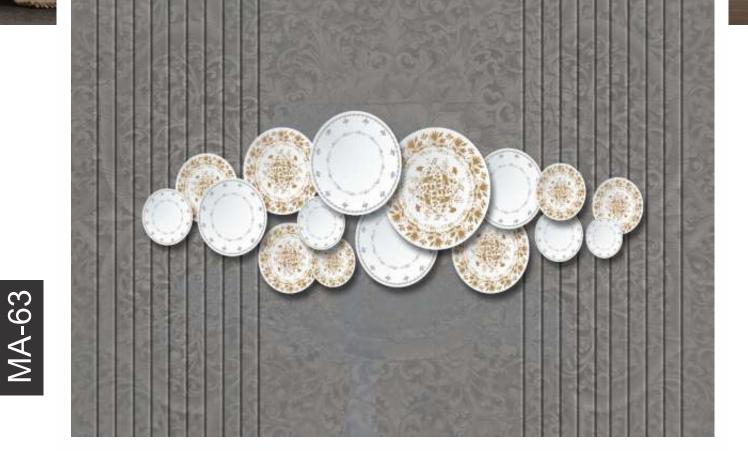

- Designs are customizable as per your wall dimentions.
- Colour can be manipulated in respect to your interior to get the perfect look.
- Orignal print may slightly differ from the preview above.

MA-64