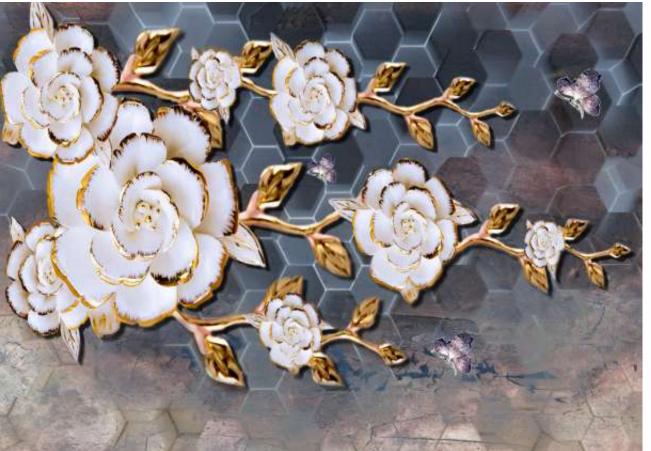

ons.
- Colour can be manipulated in respect to your interior to get the perfect look.
- Orignal print may slightly differ from the preview above.



- Designs are customizable as per your wall dimentions.
- Colour can be manipulated in respect to your interior to get the perfect look.
- Orignal print may slightly differ from the preview above.



#### Note:

- Designs are customizable as per your wall dimentions.
- Colour can be manipulated in respect to your interior to get the perfect look.
- Orignal print may slightly differ from the preview above.



morningestimmer

#### Note:

G

- Designs are customizable as per your wall dimentions.
- Colour can be manipulated in respect to your interior to get the perfect look.
- Orignal print may slightly differ from the preview above.



MA-88



- Designs are customizable as per your wall dimentions.
- Colour can be manipulated in respect to your interior to get the perfect look.
- Orignal print may slightly differ from the preview above.





#### Note:

- Designs are customizable as per your wall dimentions.
- Colour can be manipulated in respect to your interior to get the perfect look.
- Orignal print may slightly differ from the preview above.



mornessinner