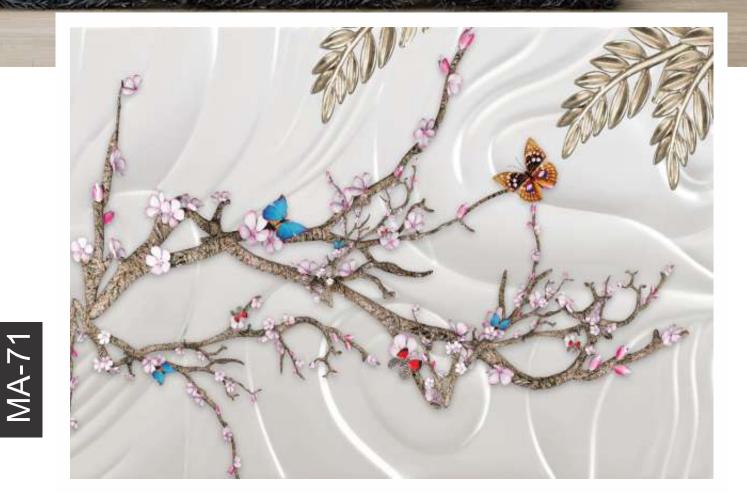

mentions.
- Colour can be manipulated in respect to your interior to get the perfect look.
- Orignal print may slightly differ from the preview above.



marine stanten

## GALERY

- Designs are customizable as per your wall dimentions.
- Colour can be manipulated in respect to your interior to get the perfect look.
- Orignal print may slightly differ from the preview above.





MA-70

- Designs are customizable as per your wall dimentions.
- Colour can be manipulated in respect to your interior to get the perfect look.
- Orignal print may slightly differ from the preview above.



#### Note:

- Designs are customizable as per your wall dimentions.
- Colour can be manipulated in respect to your interior to get the perfect look.
- Orignal print may slightly differ from the preview above.



morning scaling

## **GALLERY**

- Designs are customizable as per your wall dimentions.
- Colour can be manipulated in respect to your interior to get the perfect look.
- Orignal print may slightly differ from the preview above.



#### Note:

- Designs are customizable as per your wall dimentions.
- Colour can be manipulated in respect to your interior to get the perfect look.
- Orignal print may slightly differ from the preview above.



N

#### Note:

- Designs are customizable as per your wall dimentions.
- Colour can be manipulated in respect to your interior to get the perfect look.
- Orignal print may slightly differ from the preview above.



mas massistune

- Designs are customizable as per your wall dimentions.
- Colour can be manipulated in respect to your interior to get the