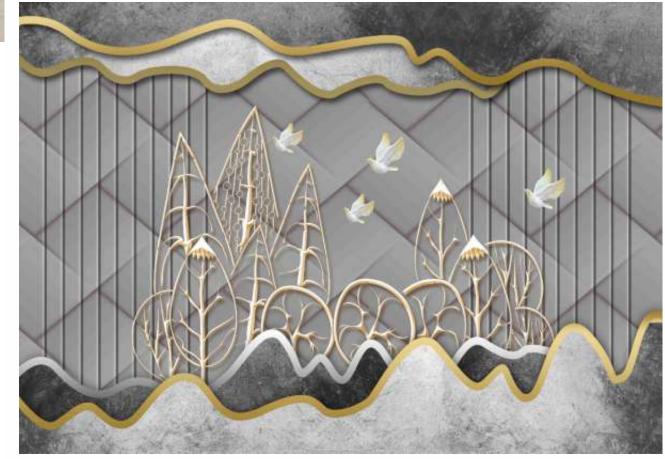

MA-62

- Designs are customizable as per your wall dimentions.
- Colour can be manipulated in respect to your interior to get the perfect look.
- Orignal print may slightly differ from the preview above.