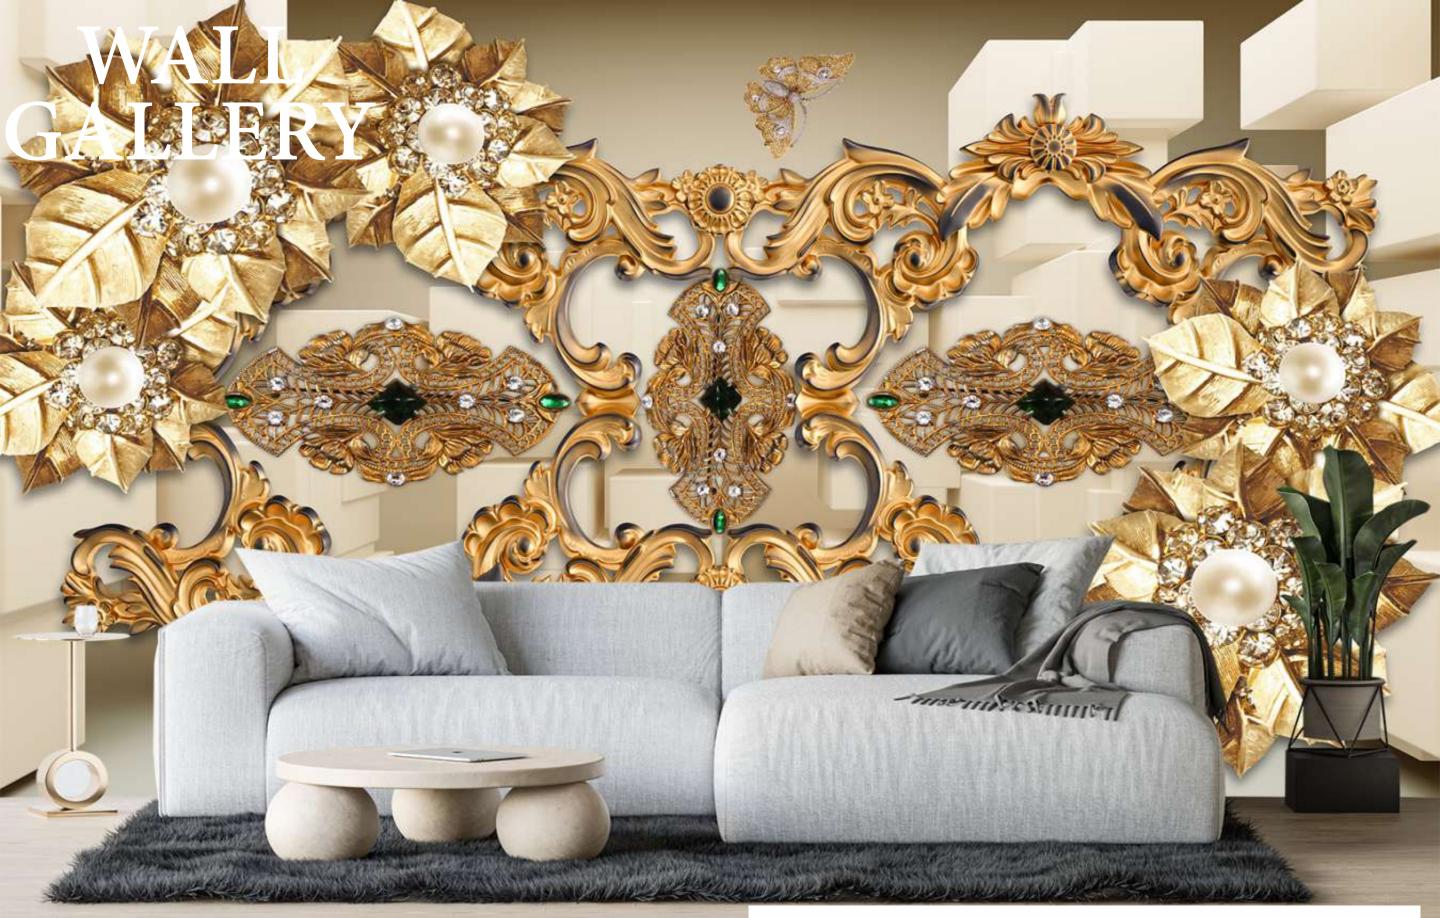

# HALL Vol.3 Normal ART

**CUSTOMIZABLE WALLPAPER & BLIND** 

1910

A

THE REPORT OF THE REPORT OF

Customizable Designs In Respect To The Wall Dimensions.

Design Can Be Customized As Per Your Taste.

Feel Free To Ask For Wall Previews.

Once Manufactured, These Wallpaper Are Very Easy To Paste.