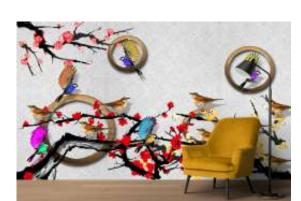

MA-70

- Designs are customizable as per your wall dimentions.
- Colour can be manipulated in respect to your interior to get the perfect look.
- Orignal print may slightly differ from the preview above.