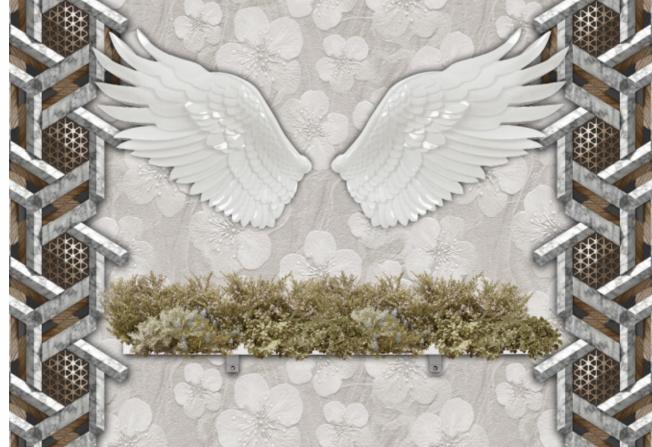

# INDEX

MA-60

- Designs are customizable as per your wall dimentions.
- Colour can be manipulated in respect to your interior to get the perfect look.
- Orignal print may slightly differ from the preview above.