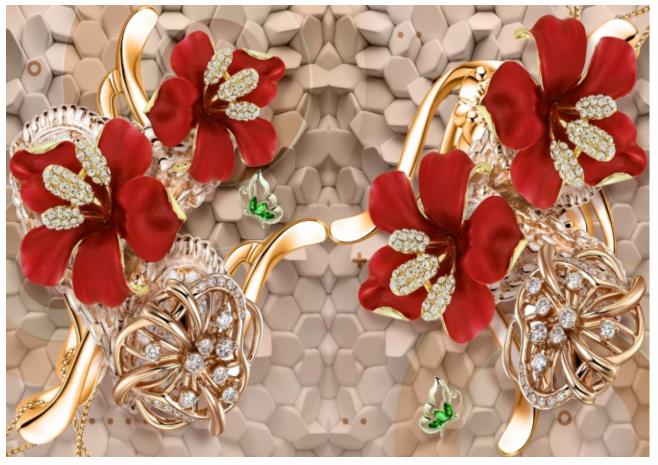

# INDEX

MA-60

- Designs are customizable as per your wall dimentions.
- Colour can be manipulated in respect to your interior to get the perfect look.
- Orignal print may slightly differ from the preview above.