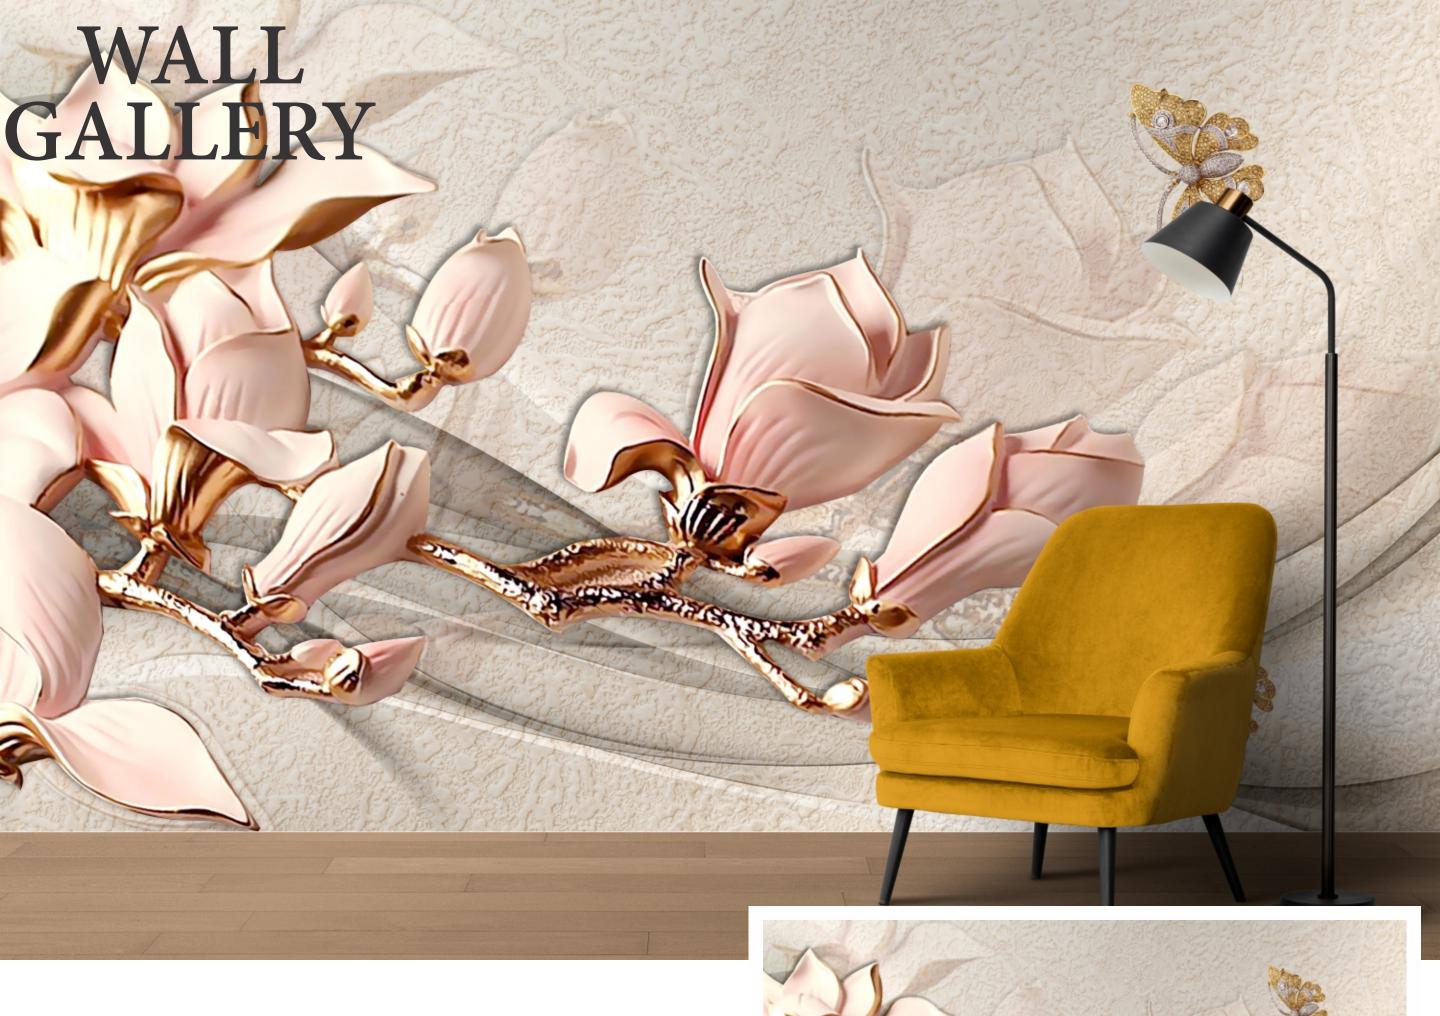

- Designs are customizable as per your wall dimentions.
- Colour can be manipulated in respect to your interior to get the perfect look.
- Orignal print may slightly differ from the preview above.

- Designs are customizable as per your wall dimentions.
- Colour can be manipulated in respect to your interior to get the perfect look.
- Orignal print may slightly differ from the preview above.