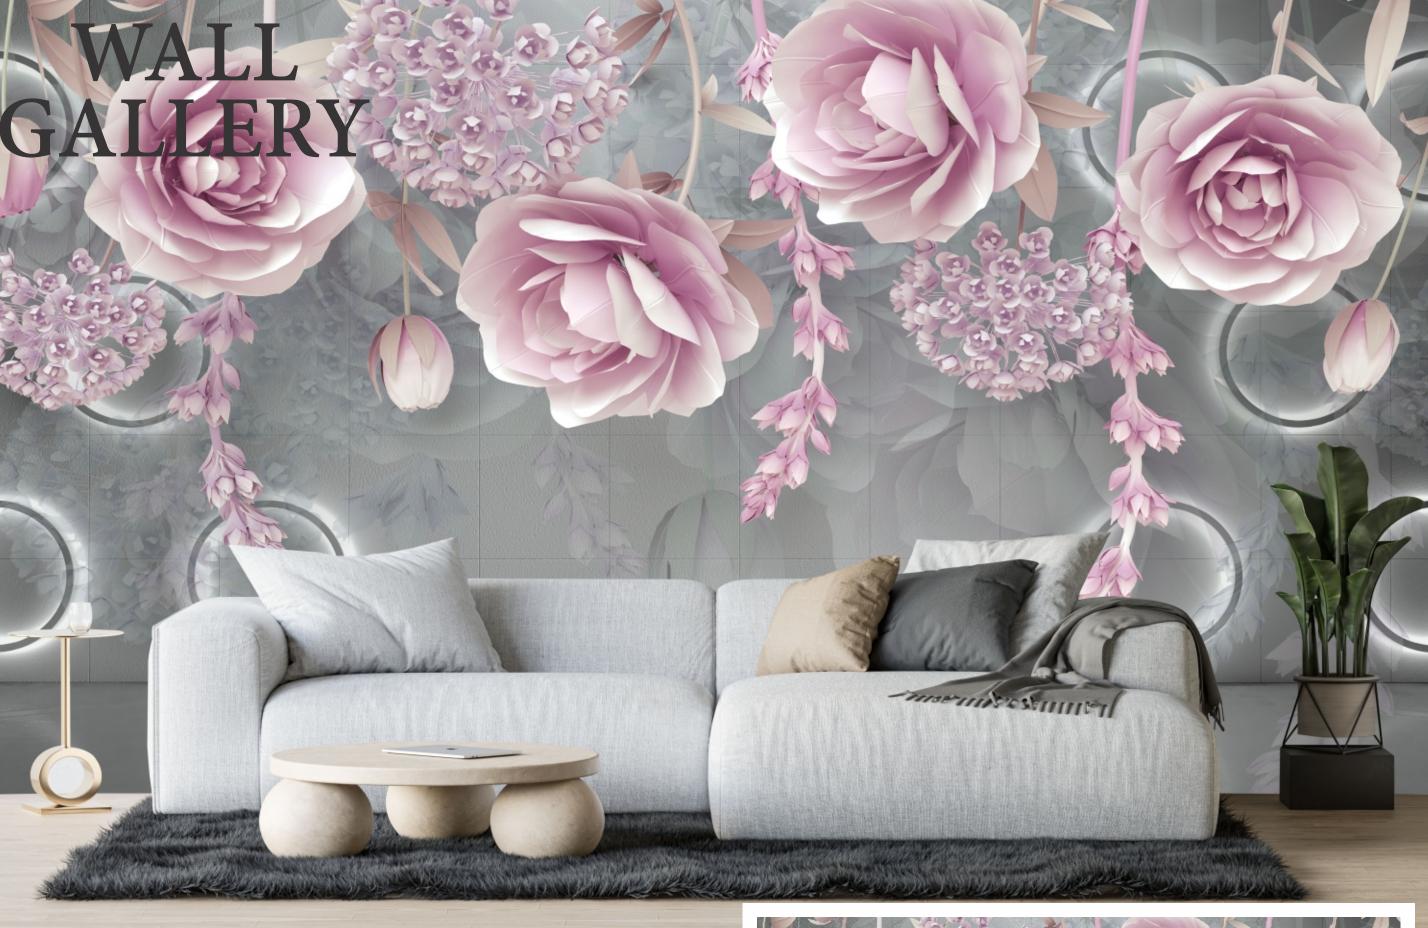

- Designs are customizable as per your wall dimentions.
- Colour can be manipulated in respect to your interior to get the perfect look.
- Orignal print may slightly differ from the preview above.

- Designs are customizable as per your wall dimentions.
- Colour can be manipulated in respect to your interior to get the perfect look.
- Orignal print may slightly differ from the preview above.