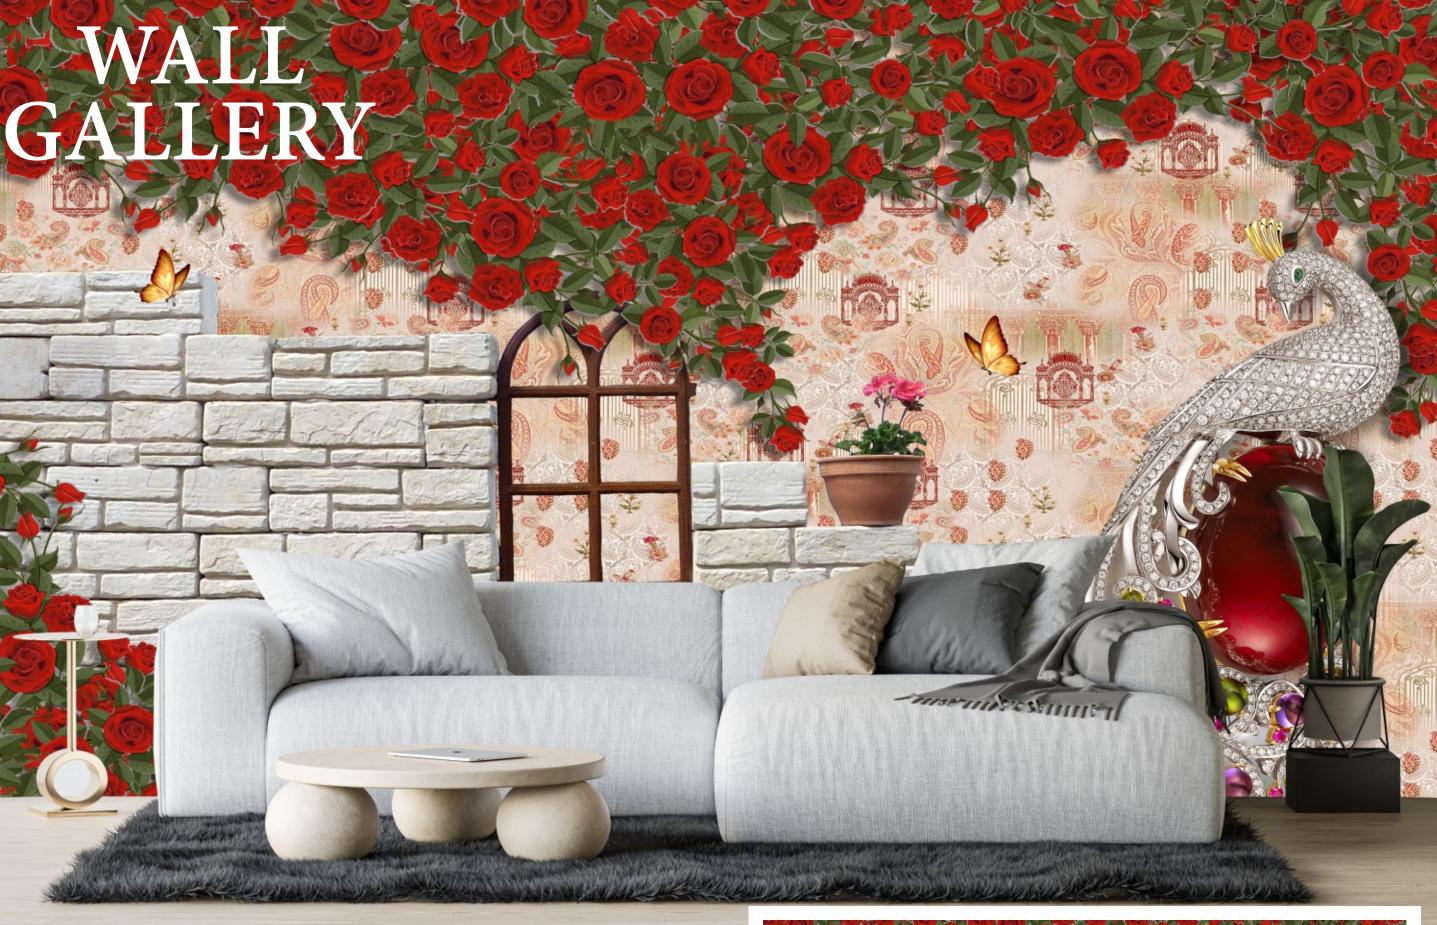

- Designs are customizable as per your wall dimentions.
- Colour can be manipulated in respect to your interior to get the perfect look.
- Orignal print may slightly differ from the preview above.

- Designs are customizable as per your wall dimentions.
- Colour can be manipulated in respect to your interior to get the perfect look.
- Orignal print may slightly differ from the preview above.