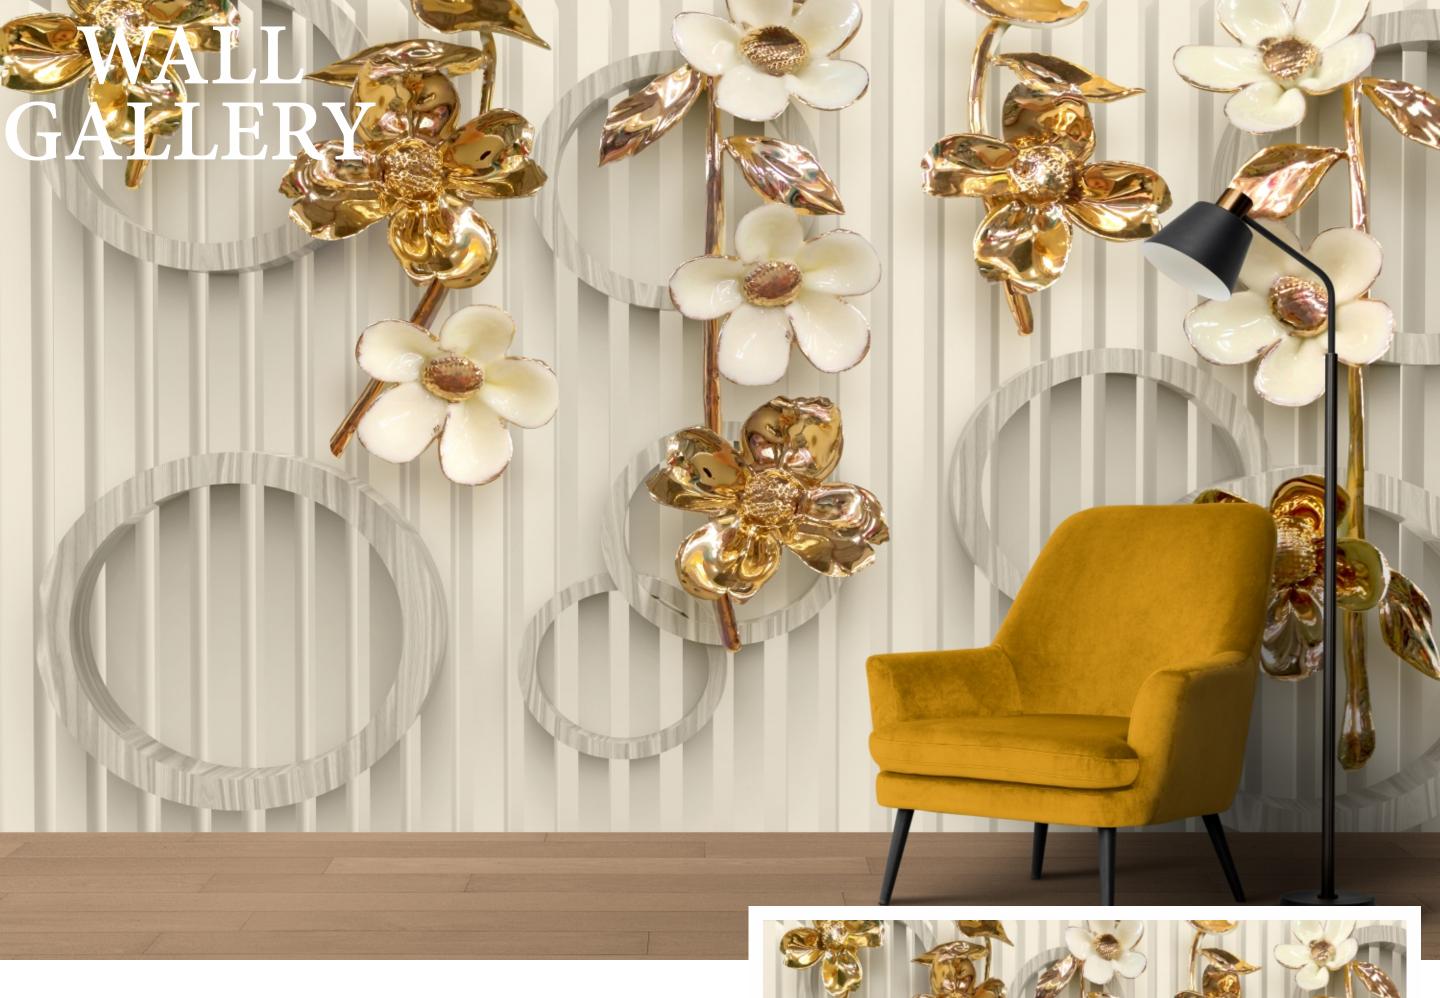

- Designs are customizable as per your wall dimentions.
- Colour can be manipulated in respect to your interior to get the perfect look.
- Orignal print may slightly differ from the preview above.

- Designs are customizable as per your wall dimentions.
- Colour can be manipulated in respect to your interior to get the perfect look.
- Orignal print may slightly differ from the preview above.