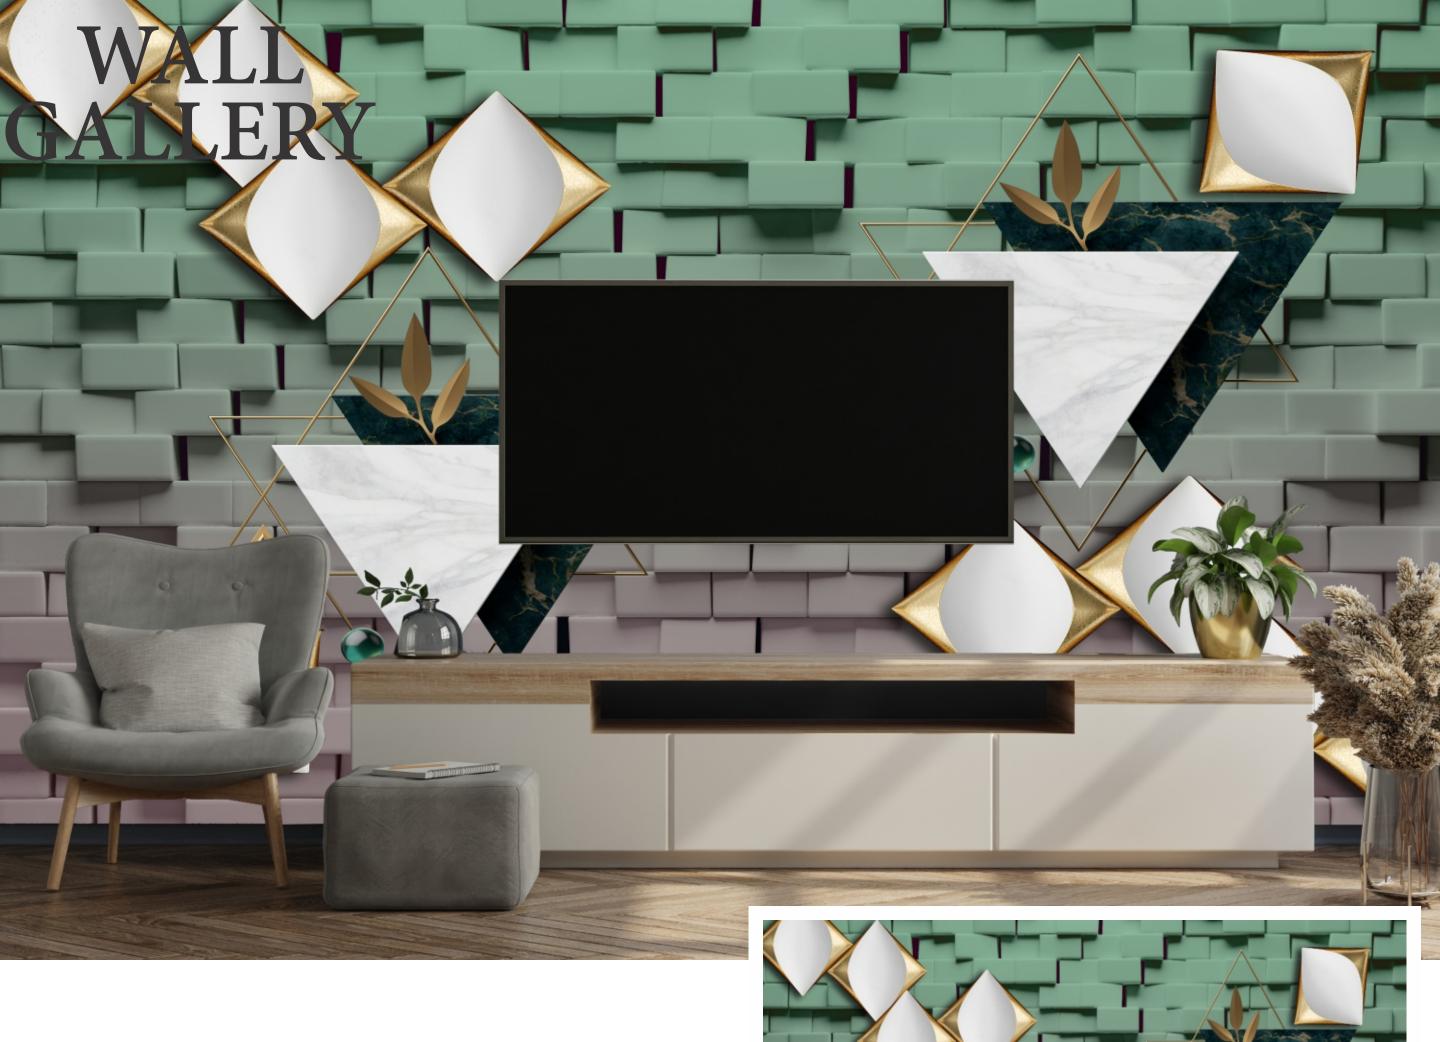

# INDEX

MA-60

- Designs are customizable as per your wall dimentions.
- Colour can be manipulated in respect to your interior to get the perfect look.
- Orignal print may slightly differ from the preview above.