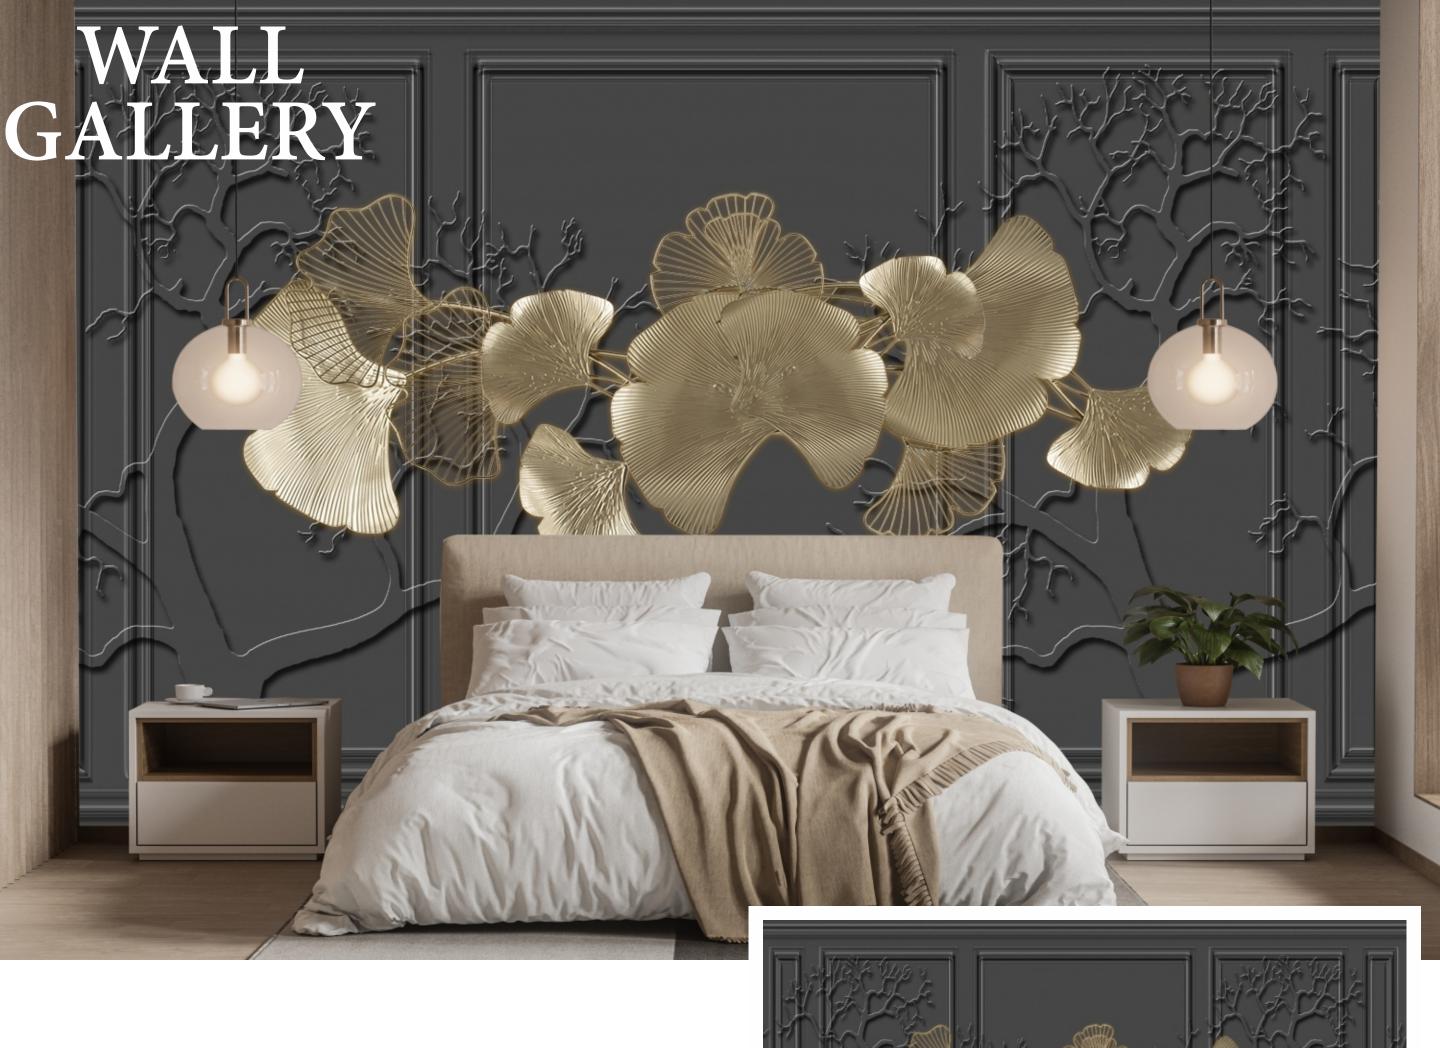

- Designs are customizable as per your wall dimentions.
- Colour can be manipulated in respect to your interior to get the perfect look.
- Orignal print may slightly differ from the preview above.

- Designs are customizable as per your wall dimentions.
- Colour can be manipulated in respect to your interior to get the perfect look.
- Orignal print may slightly differ from the preview above.