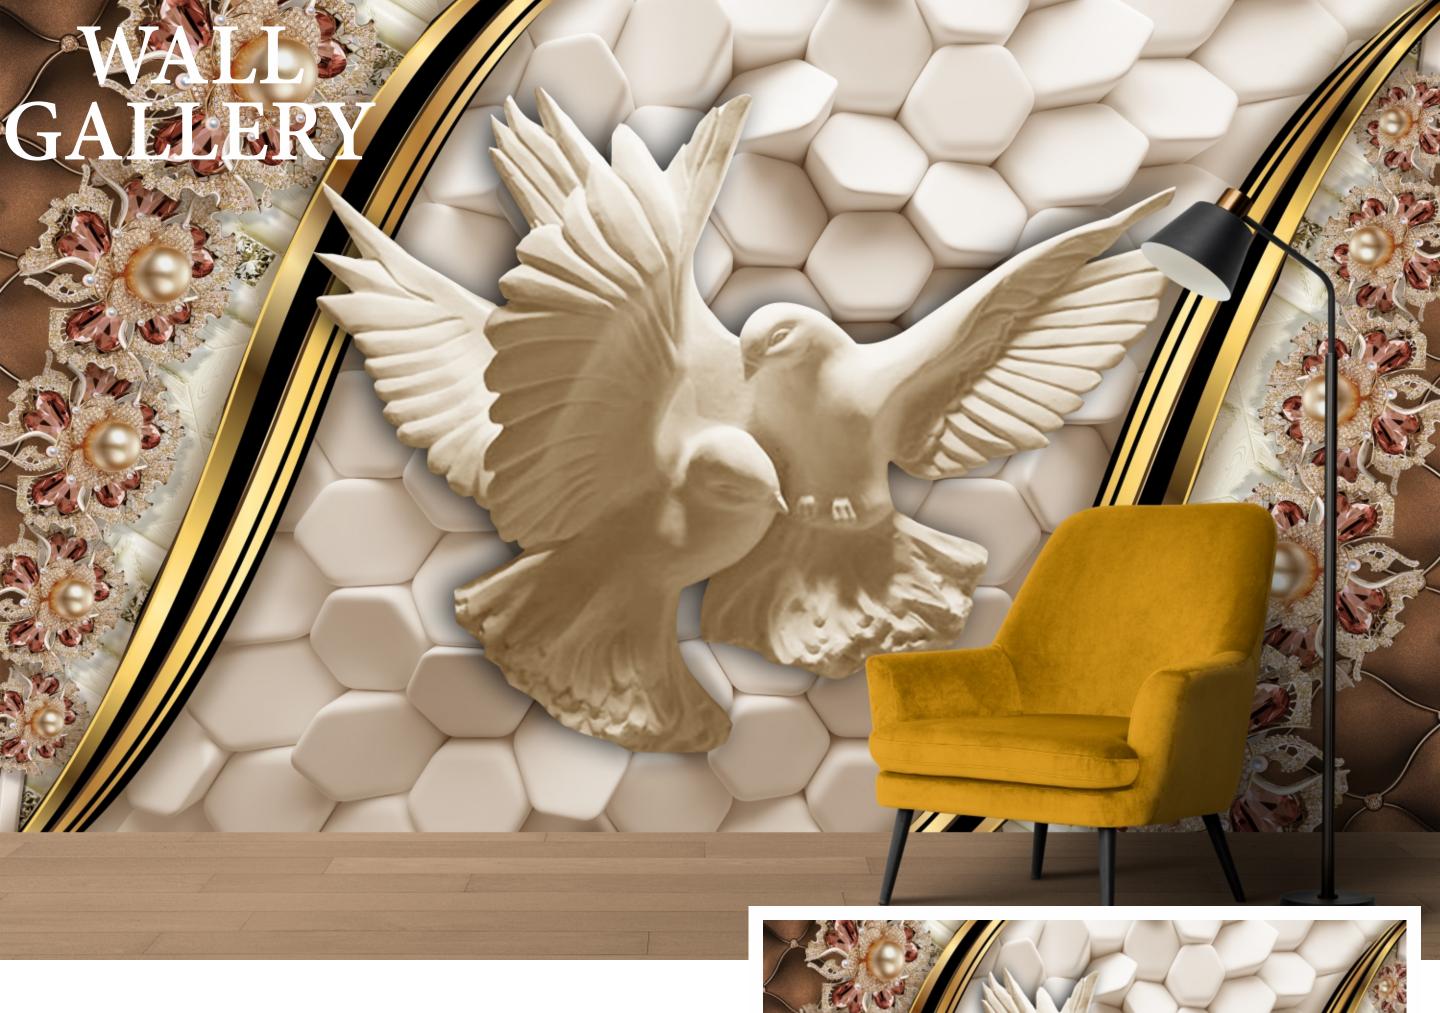

- Designs are customizable as per your wall dimentions.
- Colour can be manipulated in respect to your interior to get the perfect look.
- Orignal print may slightly differ from the preview above.

- Designs are customizable as per your wall dimentions.
- Colour can be manipulated in respect to your interior to get the perfect look.
- Orignal print may slightly differ from the preview above.