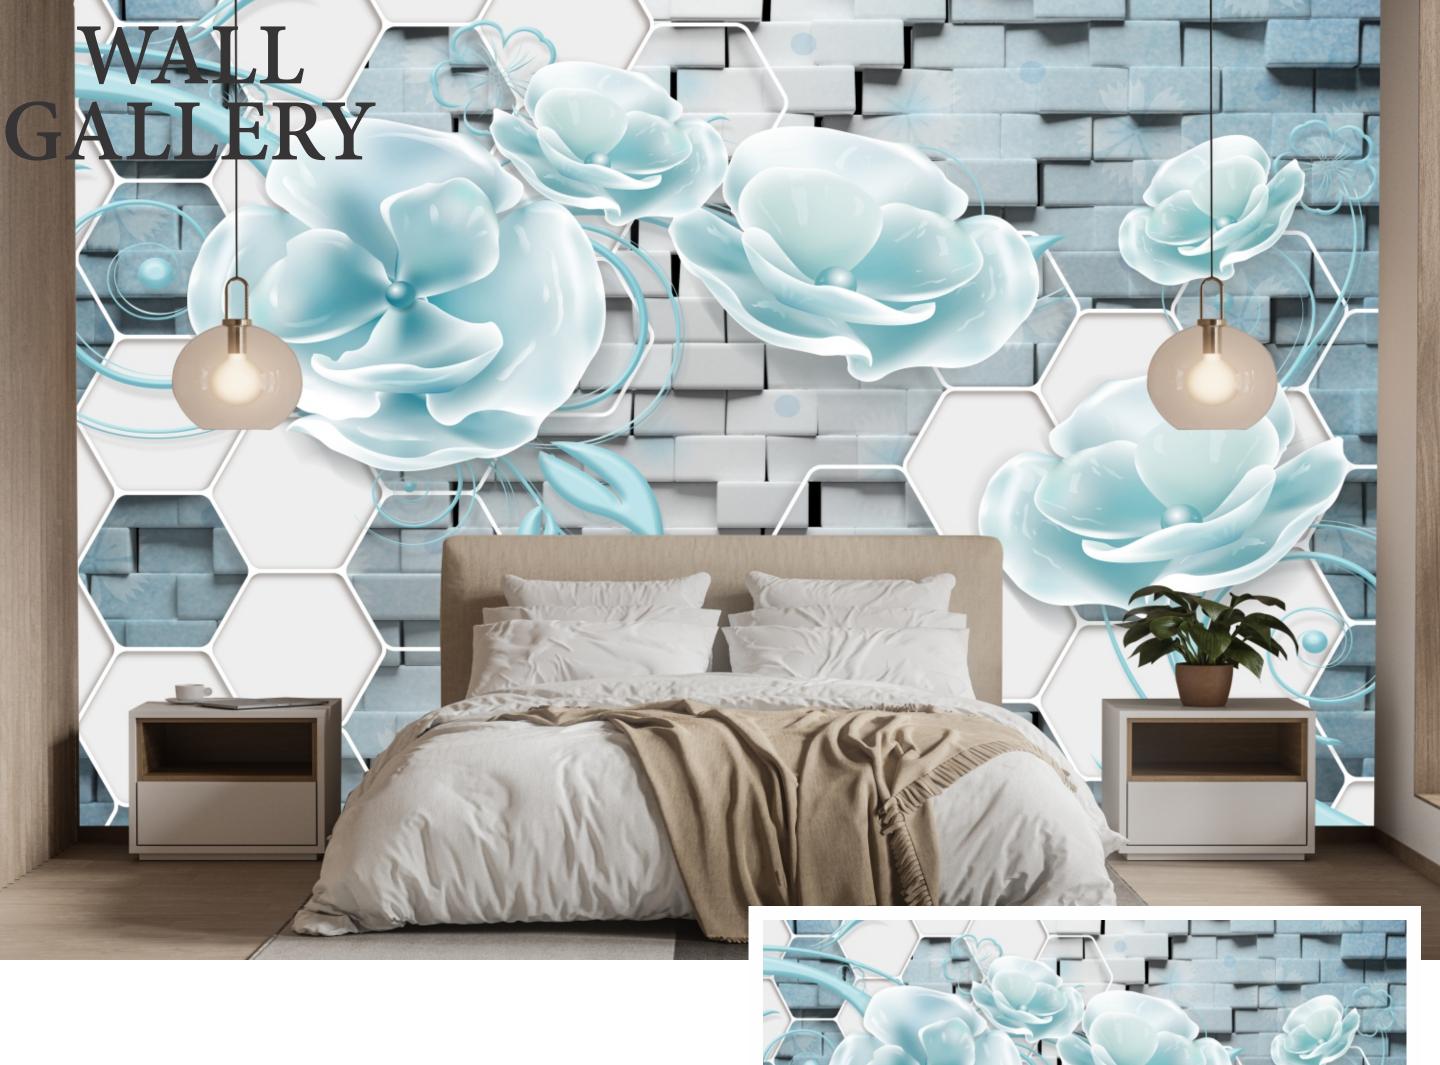

- Designs are customizable as per your wall dimentions.
- Colour can be manipulated in respect to your interior to get the perfect look.
- Orignal print may slightly differ from the preview above.

- Designs are customizable as per your wall dimentions.
- Colour can be manipulated in respect to your interior to get the perfect look.
- Orignal print may slightly differ from the preview above.