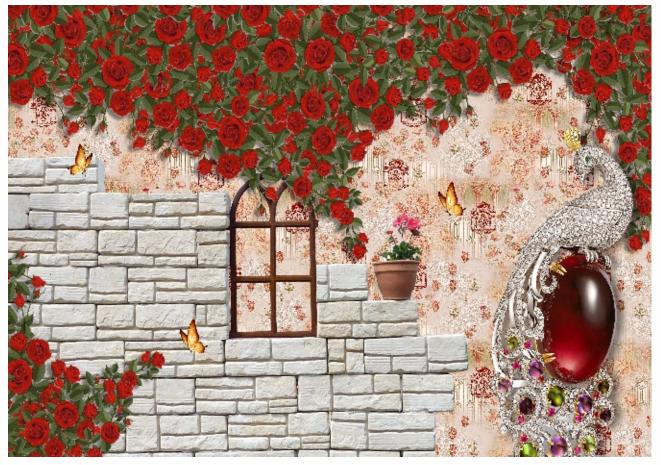

- Designs are customizable as per your wall dimentions.
- Colour can be manipulated in respect to your interior to get the perfect look.
- Orignal print may slightly differ from the preview above.

- Designs are customizable as per your wall dimentions.
- Colour can be manipulated in respect to your interior to get the perfect look.
- Orignal print may slightly differ from the preview above.