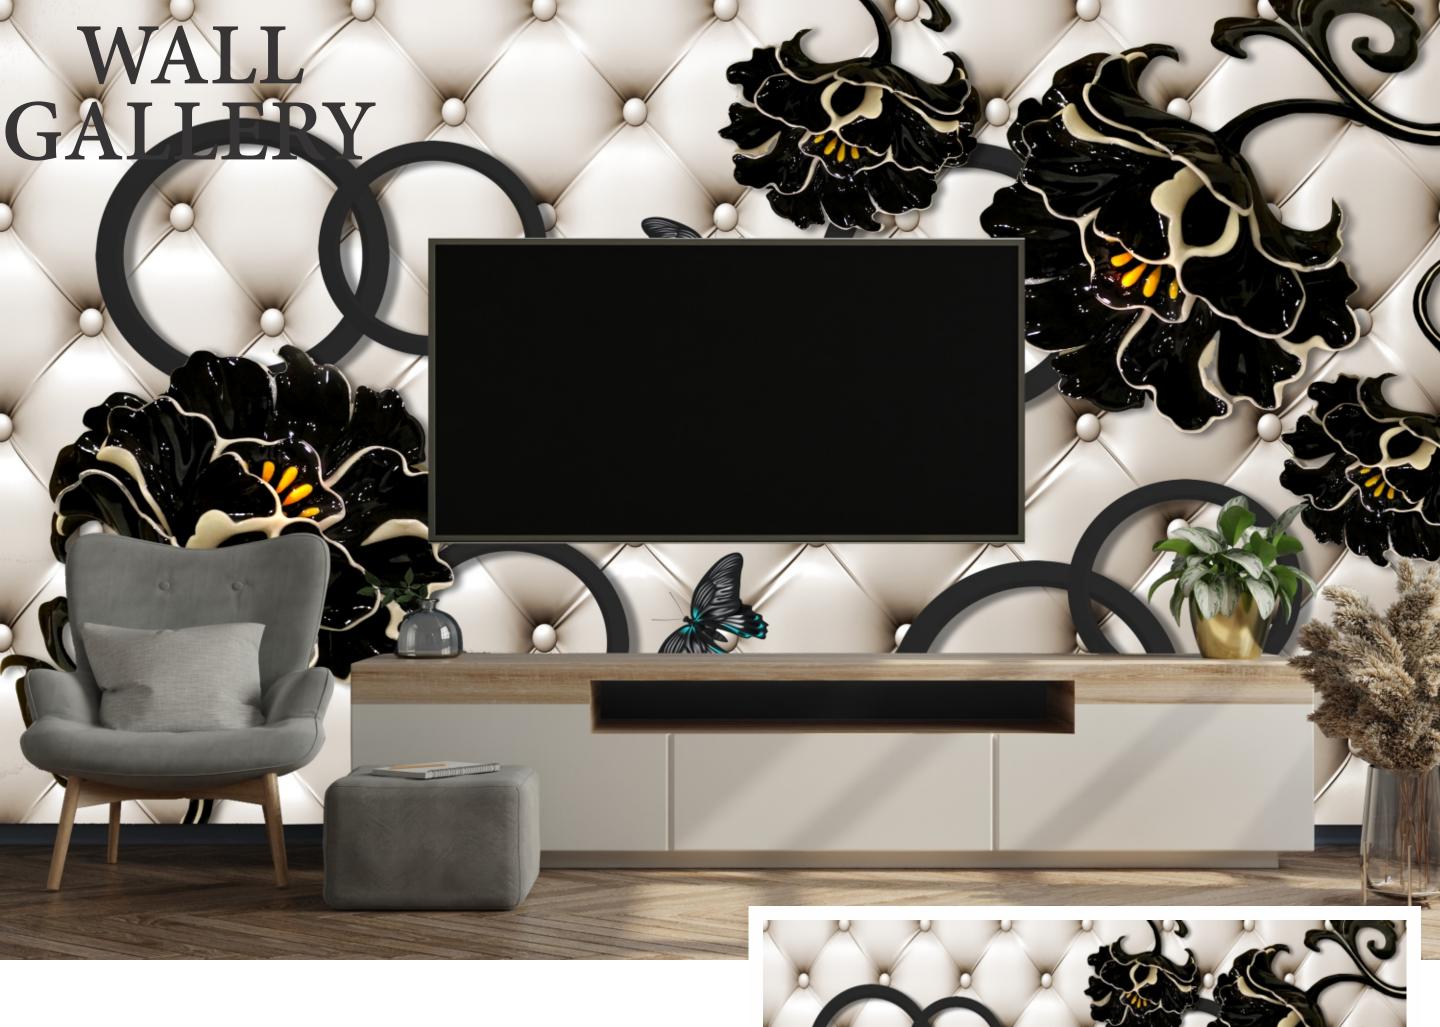

- Designs are customizable as per your wall dimentions.
- Colour can be manipulated in respect to your interior to get the perfect look.
- Orignal print may slightly differ from the preview above.

- Designs are customizable as per your wall dimentions.
- Colour can be manipulated in respect to your interior to get the perfect look.
- Orignal print may slightly differ from the preview above.