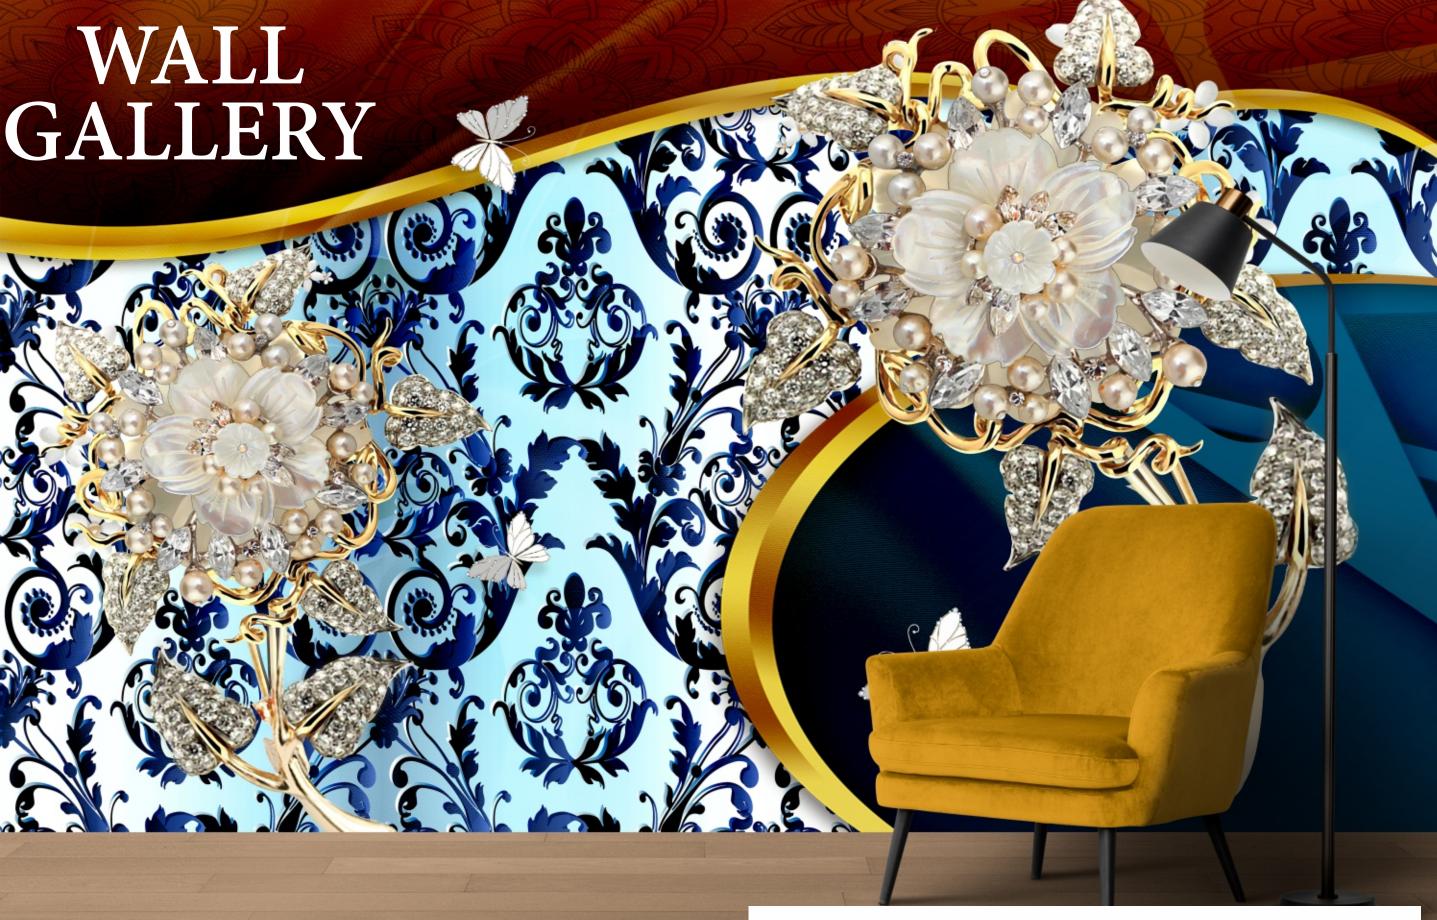

- Designs are customizable as per your wall dimentions.
- Colour can be manipulated in respect to your interior to get the perfect look.
- Orignal print may slightly differ from the preview above.

- Designs are customizable as per your wall dimentions.
- Colour can be manipulated in respect to your interior to get the perfect look.
- Orignal print may slightly differ from the preview above.