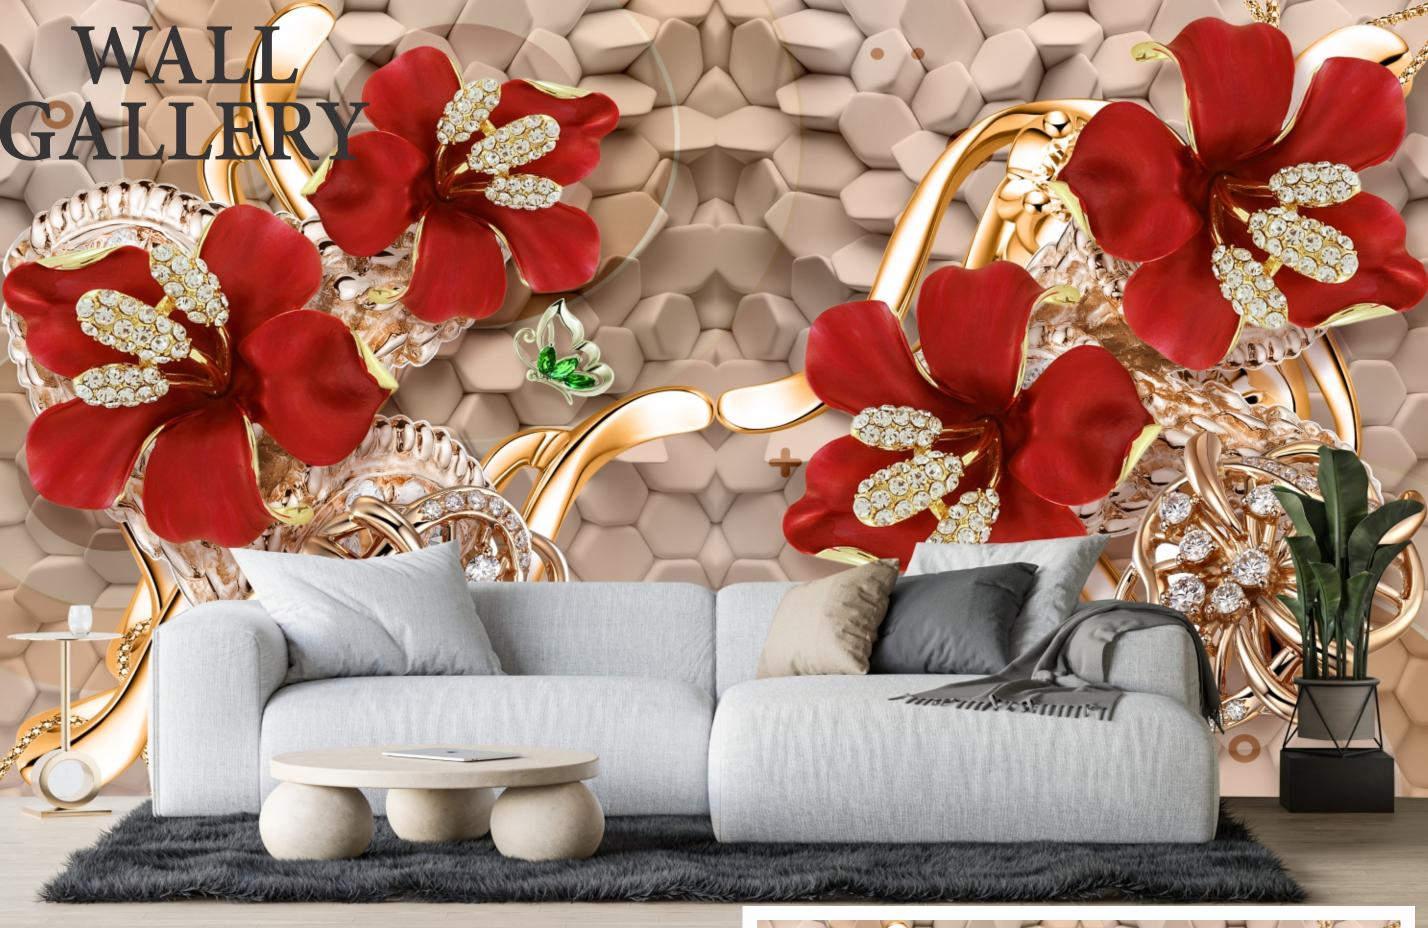

# INDEX

MA-60

- Designs are customizable as per your wall dimentions.
- Colour can be manipulated in respect to your interior to get the perfect look.
- Orignal print may slightly differ from the preview above.