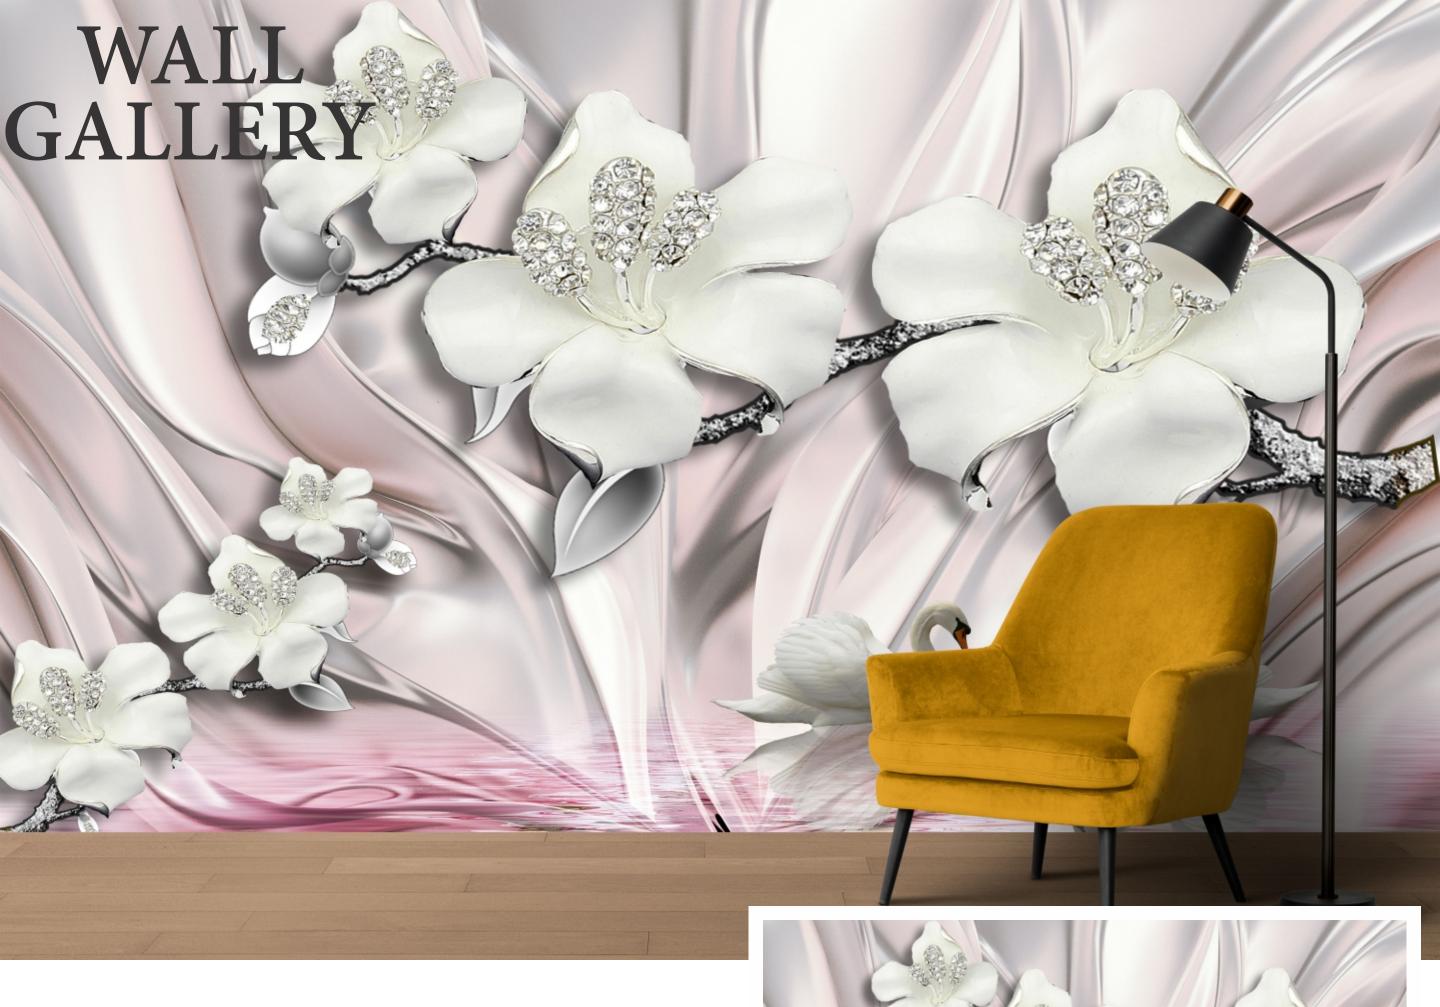

# INDEX

MA-60

- Designs are customizable as per your wall dimentions.
- Colour can be manipulated in respect to your interior to get the perfect look.
- Orignal print may slightly differ from the preview above.

- Designs are customizable as per your wall dimentions.
- Colour can be manipulated in respect to your interior to get the perfect look.
- Orignal print may slightly differ from the preview above.

- Designs are customizable as per your wall dimentions.
- Colour can be manipulated in respect to your interior to get the perfect look.
- Orignal print may slightly differ from the preview above.