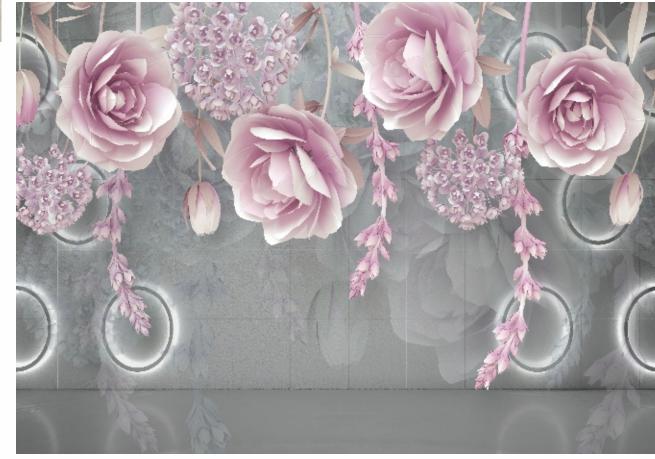

# INDEX

MA-60

- Designs are customizable as per your wall dimentions.
- Colour can be manipulated in respect to your interior to get the perfect look.
- Orignal print may slightly differ from the preview above.