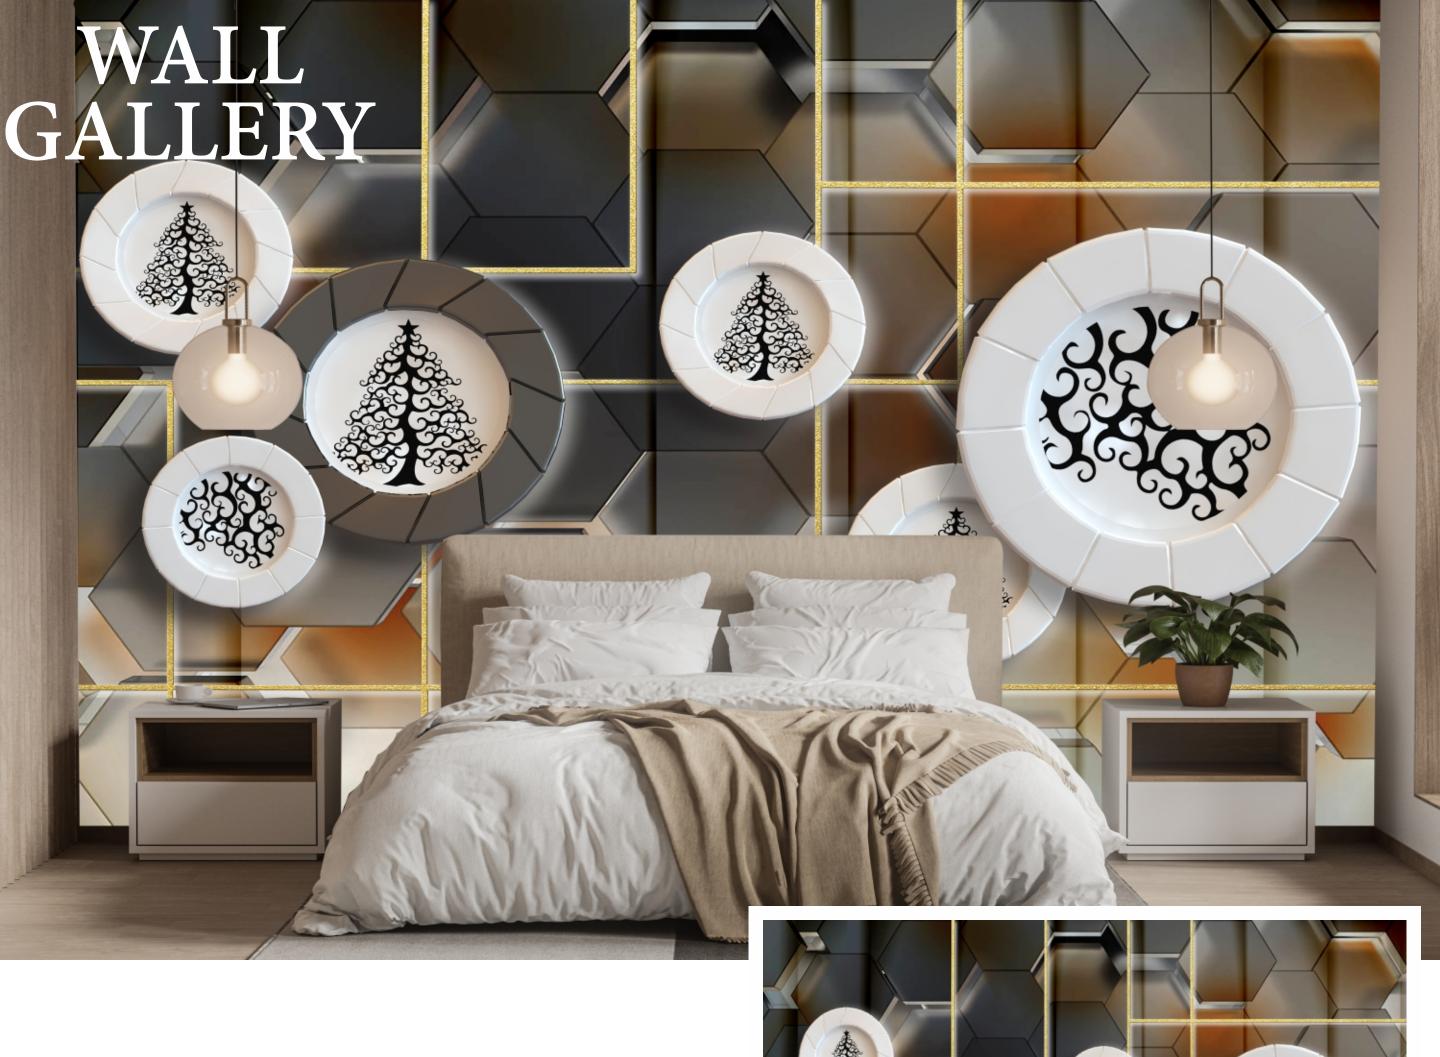

MA-58

- Designs are customizable as per your wall dimentions.
- Colour can be manipulated in respect to your interior to get the perfect look.
- Orignal print may slightly differ from the preview above.