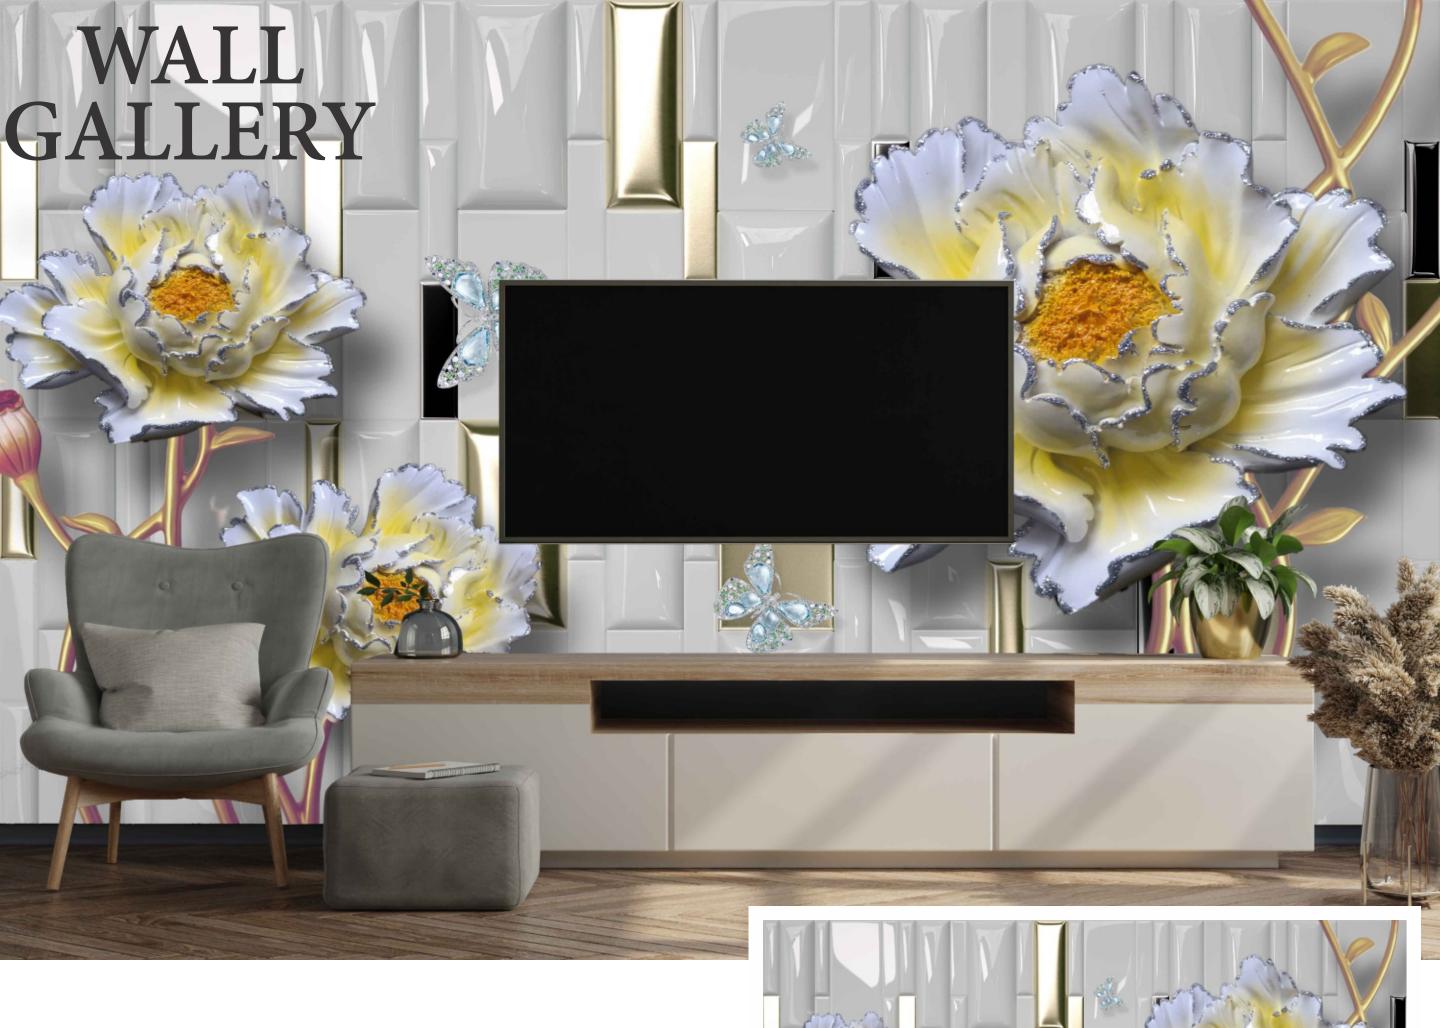

- Designs are customizable as per your wall dimentions.
- Colour can be manipulated in respect to your interior to get the perfect look.
- Orignal print may slightly differ from the preview above.

- Designs are customizable as per your wall dimentions.
- Colour can be manipulated in respect to your interior to get the perfect look.
- Orignal print may slightly differ from the preview above.