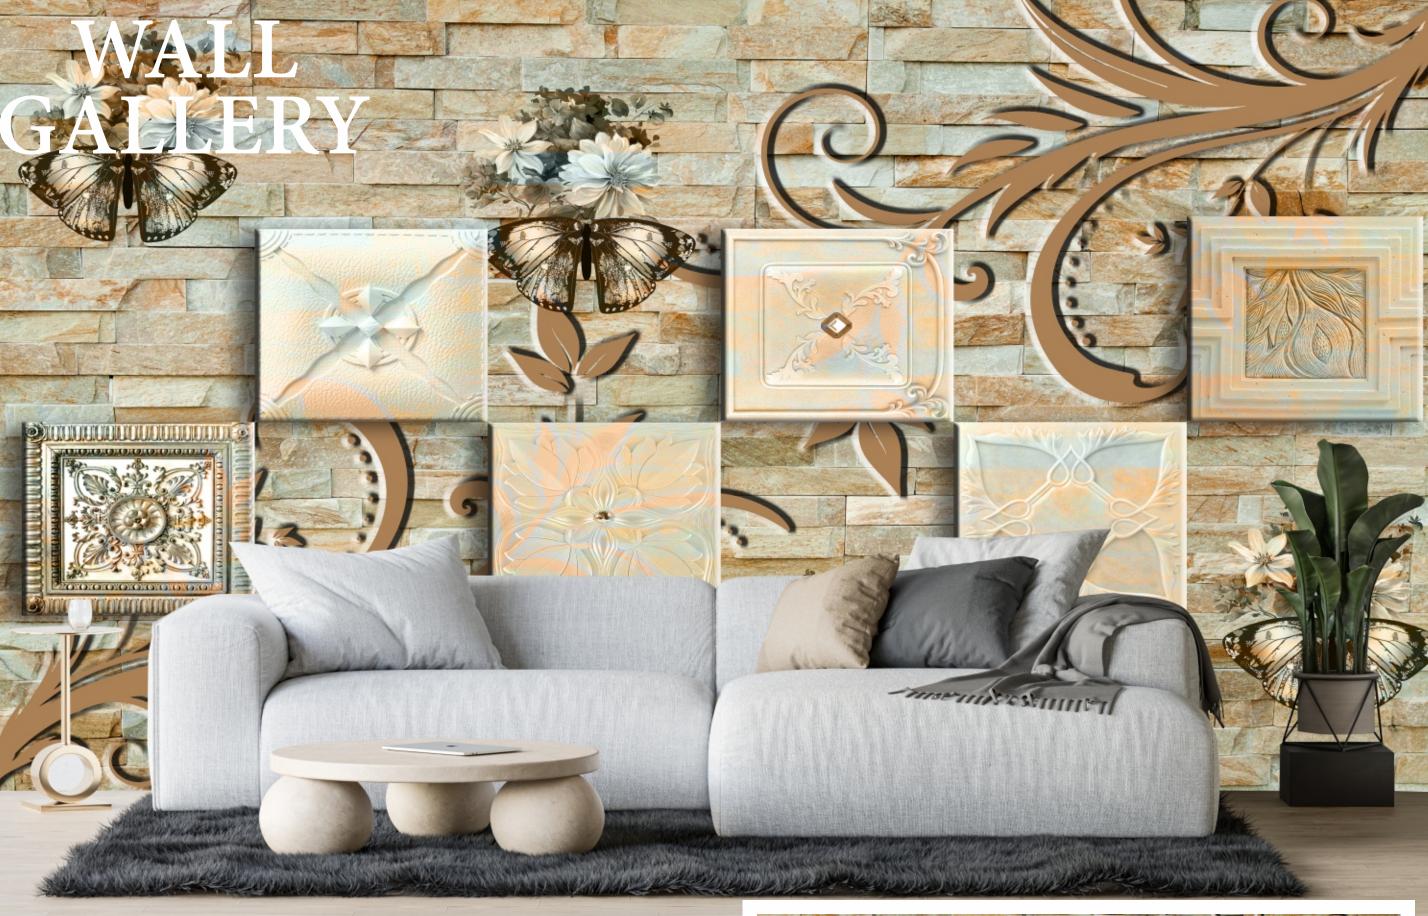

MA-58

- Designs are customizable as per your wall dimentions.
- Colour can be manipulated in respect to your interior to get the perfect look.
- Orignal print may slightly differ from the preview above.