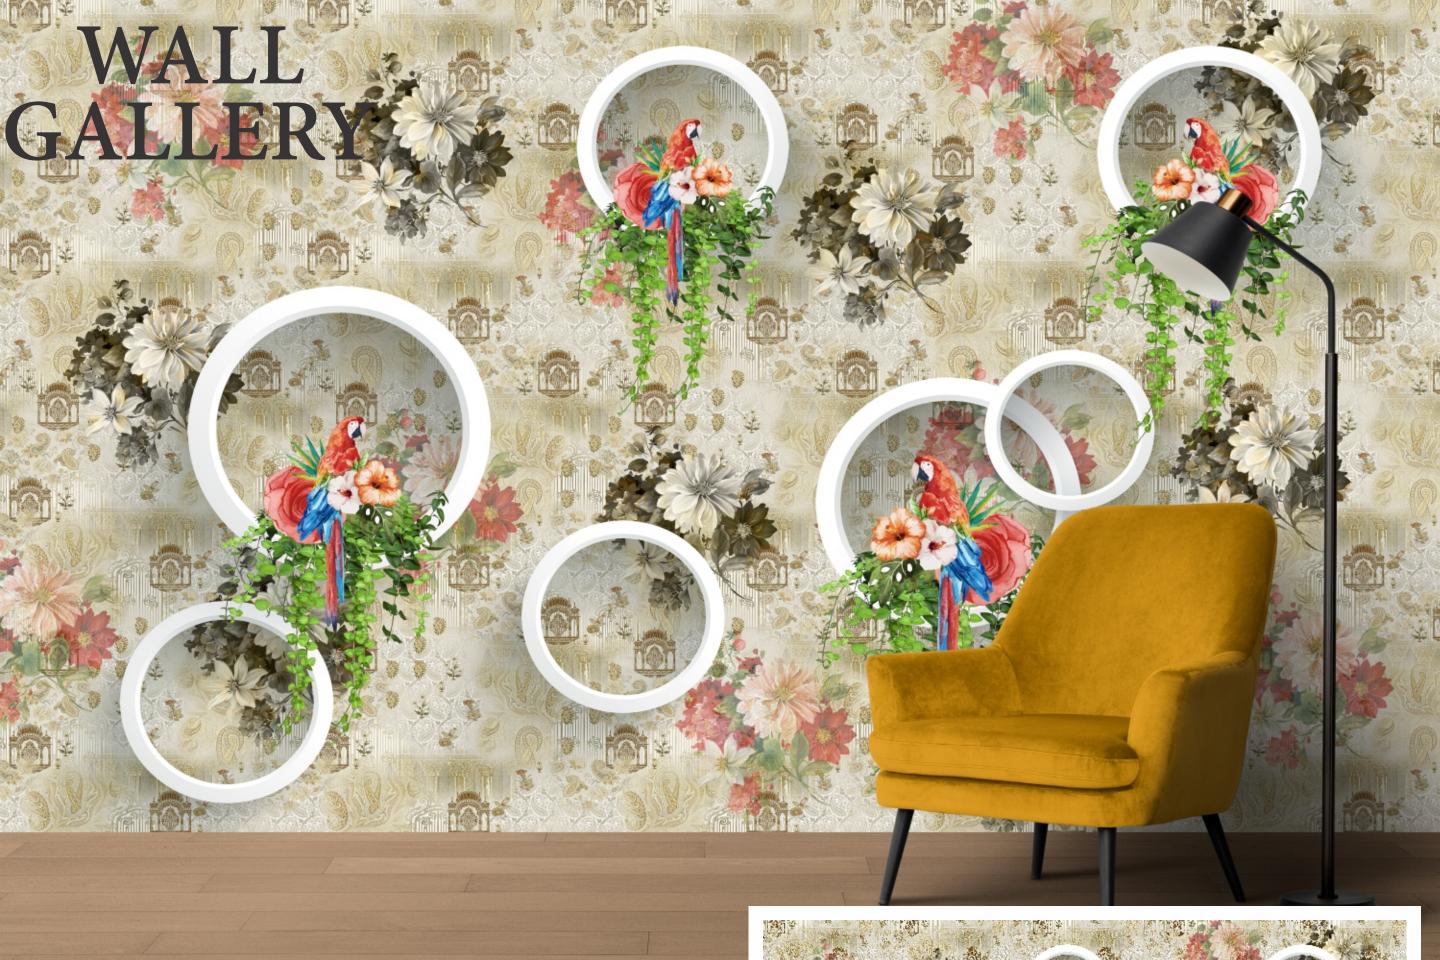

- Designs are customizable as per your wall dimentions.
- Colour can be manipulated in respect to your interior to get the perfect look.
- Orignal print may slightly differ from the preview above.

- Designs are customizable as per your wall dimentions.
- Colour can be manipulated in respect to your interior to get the perfect look.
- Orignal print may slightly differ from the preview above.