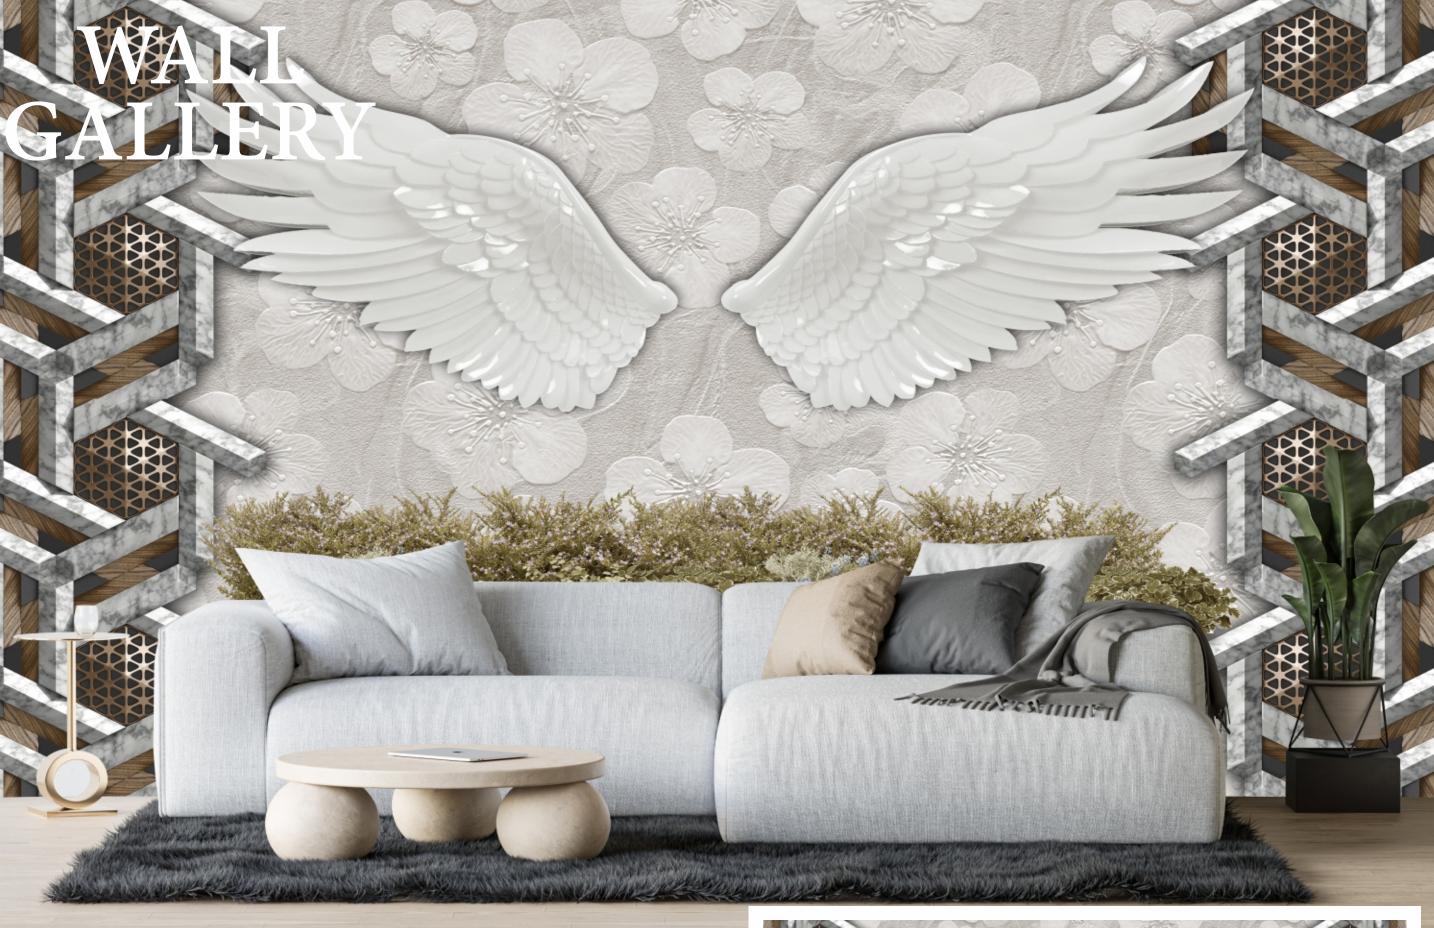

- Designs are customizable as per your wall dimentions.
- Colour can be manipulated in respect to your interior to get the perfect look.
- Orignal print may slightly differ from the preview above.

- Designs are customizable as per your wall dimentions.
- Colour can be manipulated in respect to your interior to get the perfect look.
- Orignal print may slightly differ from the preview above.