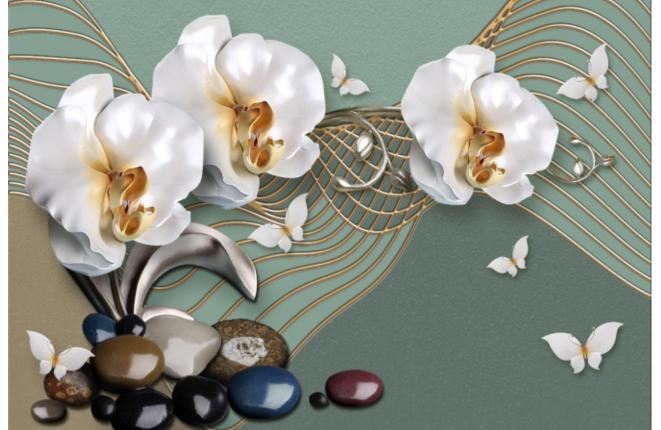

# INDEX

MA-60

- Designs are customizable as per your wall dimentions.
- Colour can be manipulated in respect to your interior to get the perfect look.
- Orignal print may slightly differ from the preview above.