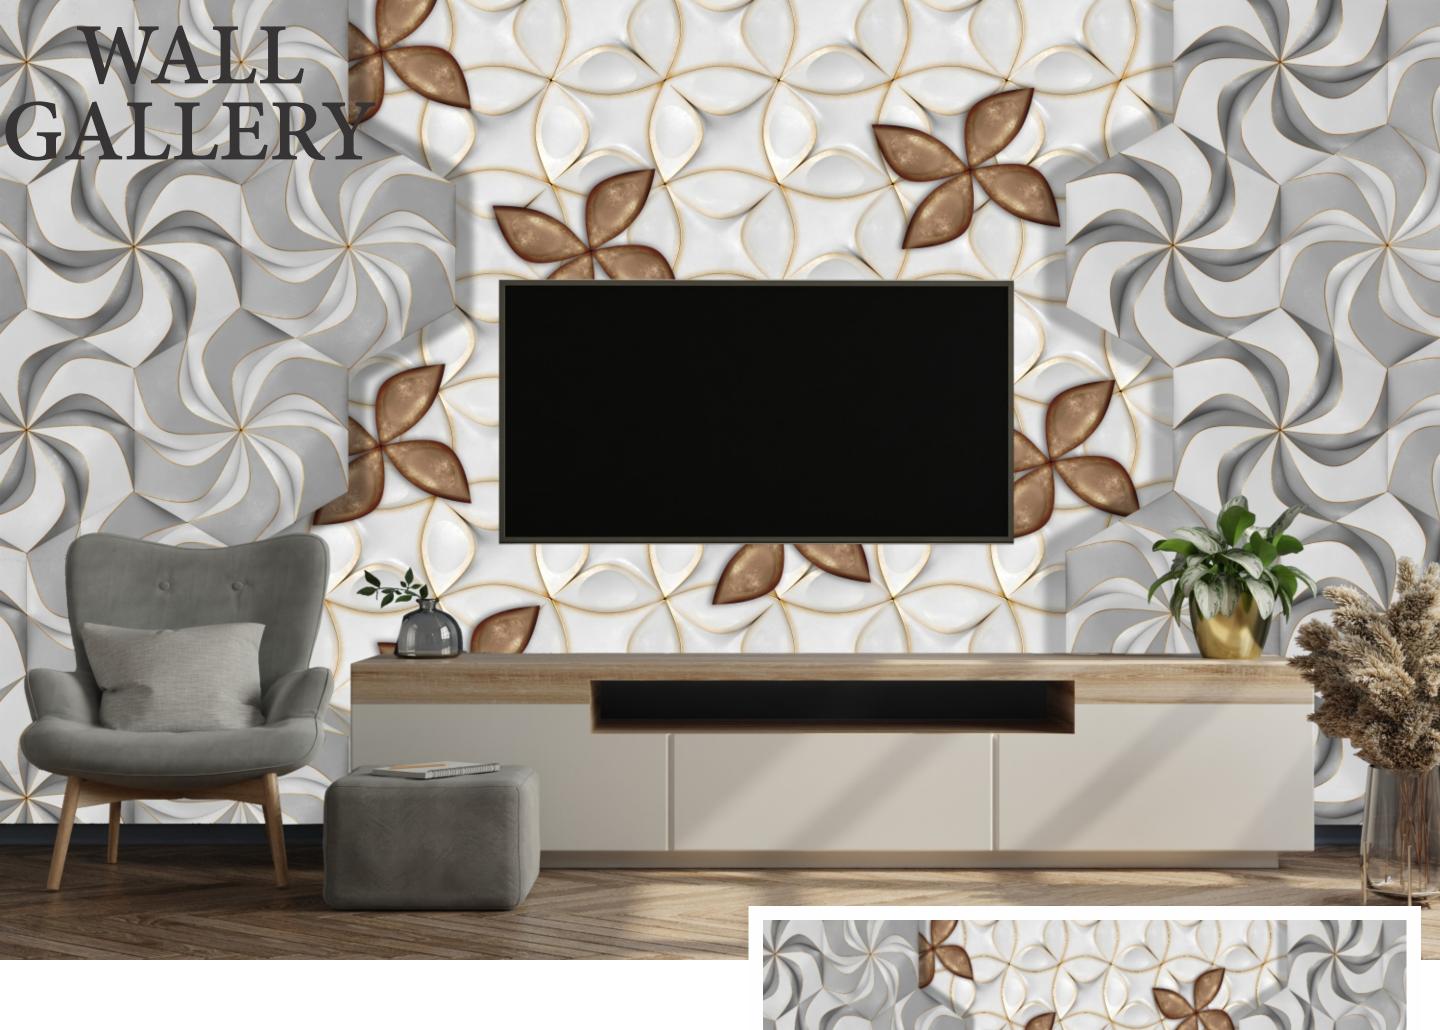

MA-58

- Designs are customizable as per your wall dimentions.
- Colour can be manipulated in respect to your interior to get the perfect look.
- Orignal print may slightly differ from the preview above.

- Designs are customizable as per your wall dimentions.
- Colour can be manipulated in respect to your interior to get the perfect look.
- Orignal print may slightly differ from the preview above.

- Designs are customizable as per your wall dimentions.
- Colour can be manipulated in respect to your interior to get the perfect look.
- Orignal print may slightly differ from the preview above.