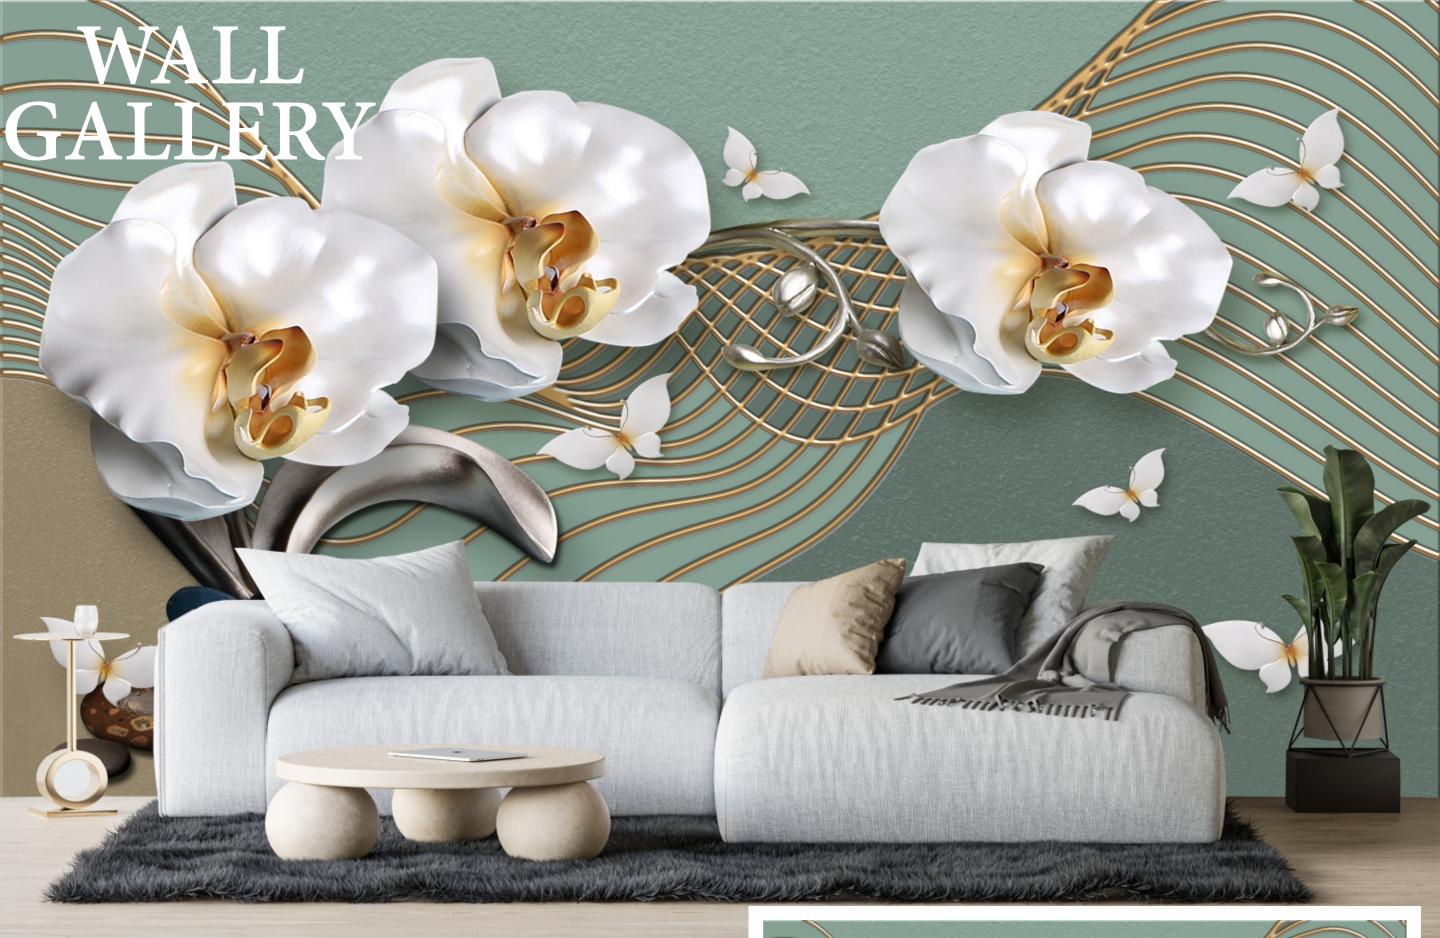

- Designs are customizable as per your wall dimentions.
- Colour can be manipulated in respect to your interior to get the perfect look.
- Orignal print may slightly differ from the preview above.

- Designs are customizable as per your wall dimentions.
- Colour can be manipulated in respect to your interior to get the perfect look.
- Orignal print may slightly differ from the preview above.