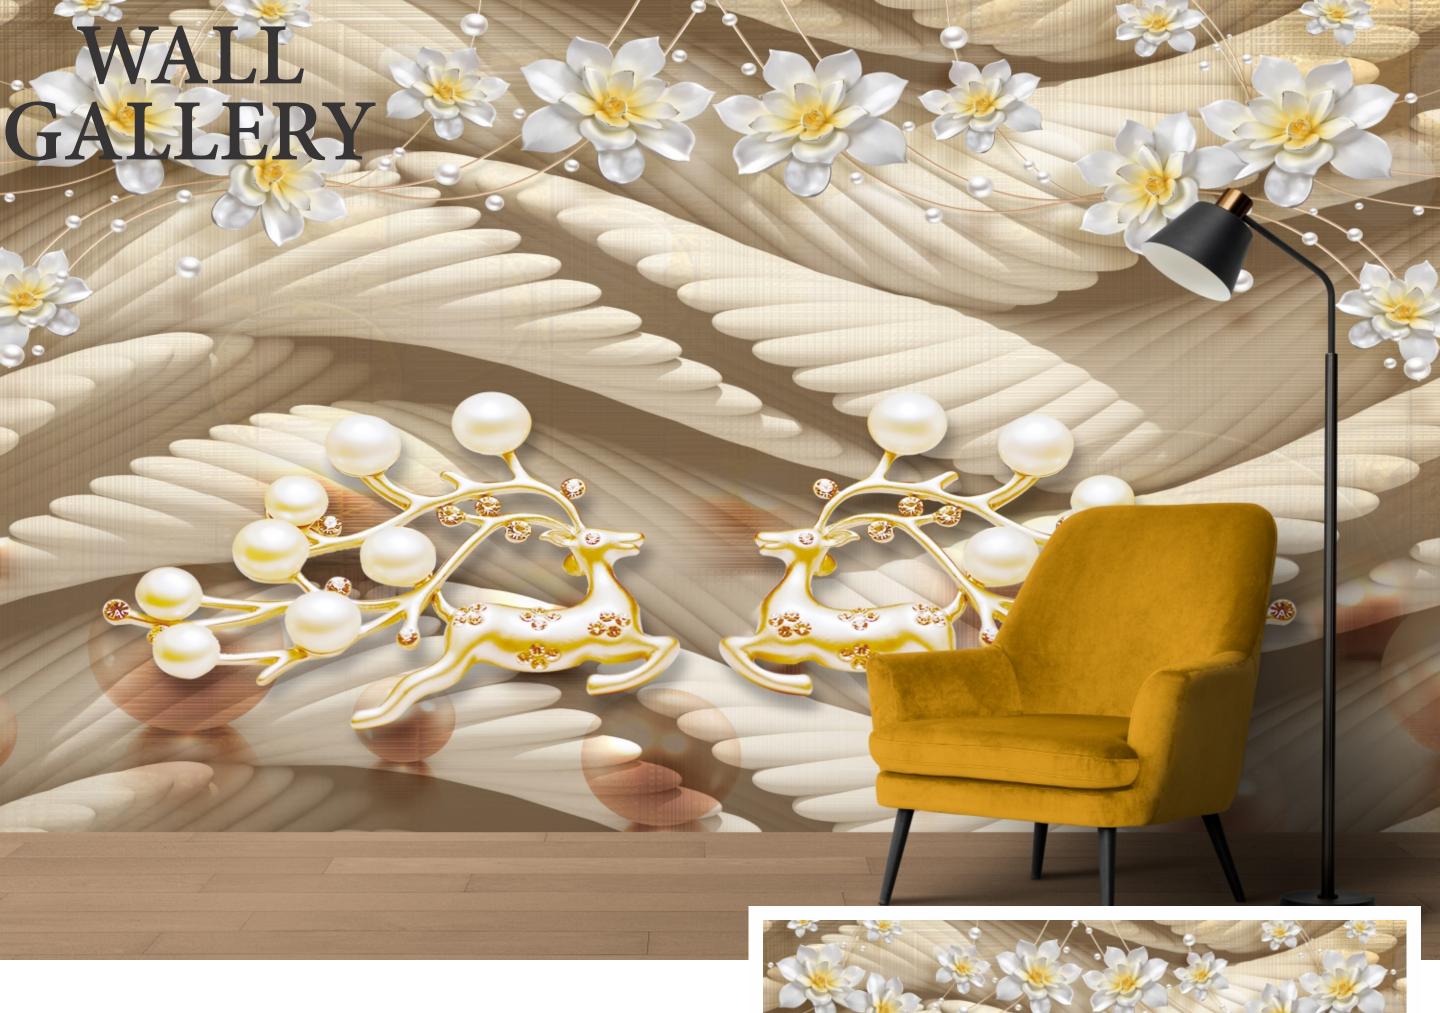

- Designs are customizable as per your wall dimentions.
- Colour can be manipulated in respect to your interior to get the perfect look.
- Orignal print may slightly differ from the preview above.

- Designs are customizable as per your wall dimentions.
- Colour can be manipulated in respect to your interior to get the perfect look.
- Orignal print may slightly differ from the preview above.