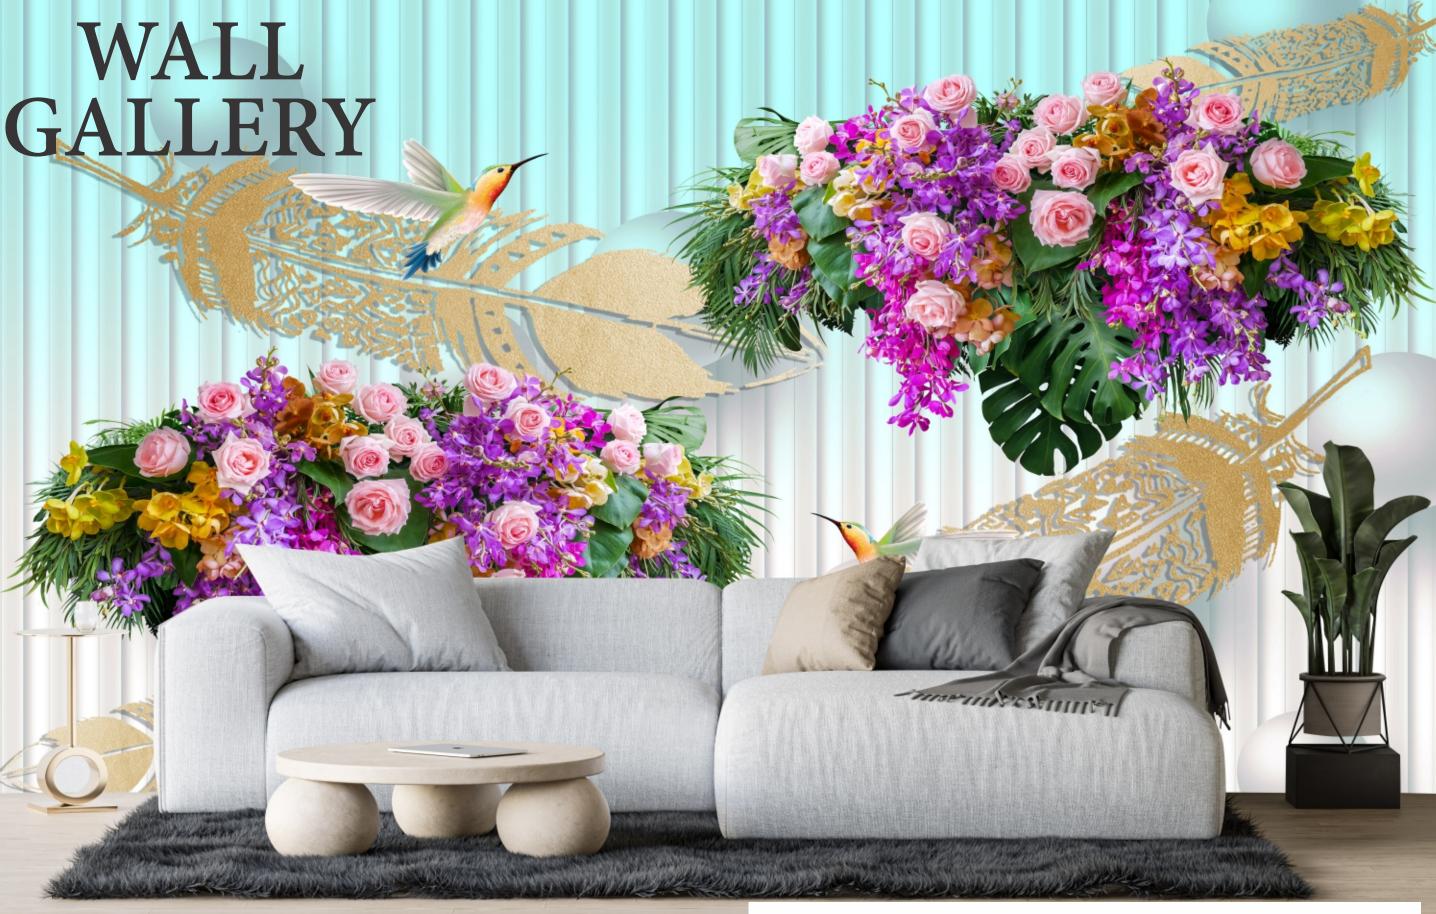

# INDEX

MA-60

- Designs are customizable as per your wall dimentions.
- Colour can be manipulated in respect to your interior to get the perfect look.
- Orignal print may slightly differ from the preview above.

- Designs are customizable as per your wall dimentions.
- Colour can be manipulated in respect to your interior to get the perfect look.
- Orignal print may slightly differ from the preview above.

- Designs are customizable as per your wall dimentions.
- Colour can be manipulated in respect to your interior to get the perfect look.
- Orignal print may slightly differ from the preview above.