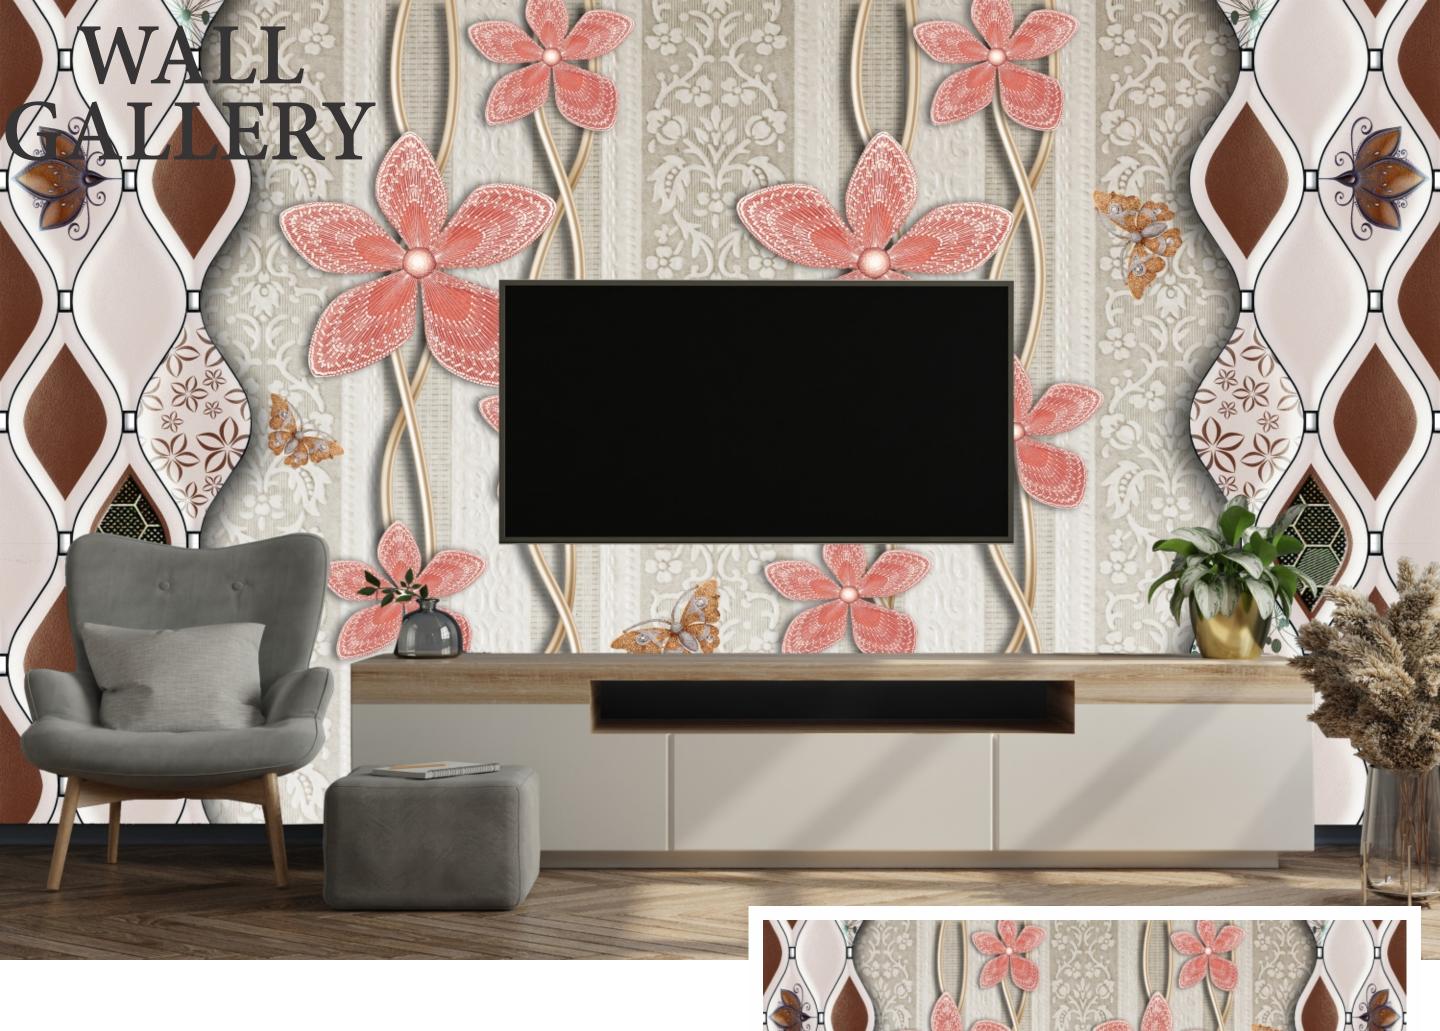

MA-58

- Designs are customizable as per your wall dimentions.
- Colour can be manipulated in respect to your interior to get the perfect look.
- Orignal print may slightly differ from the preview above.