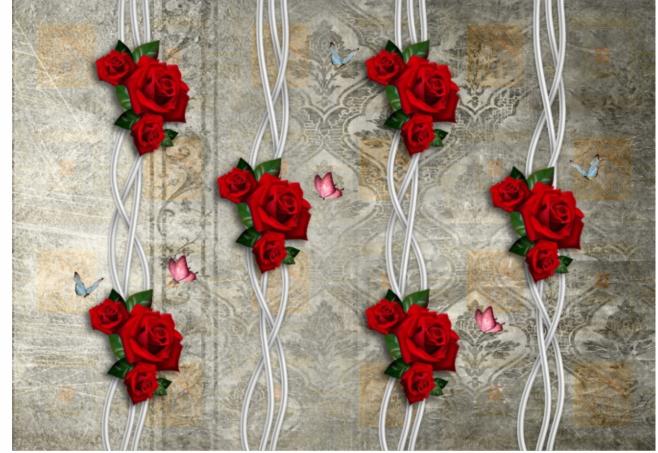

# INDEX

MA-60

- Designs are customizable as per your wall dimentions.
- Colour can be manipulated in respect to your interior to get the perfect look.
- Orignal print may slightly differ from the preview above.