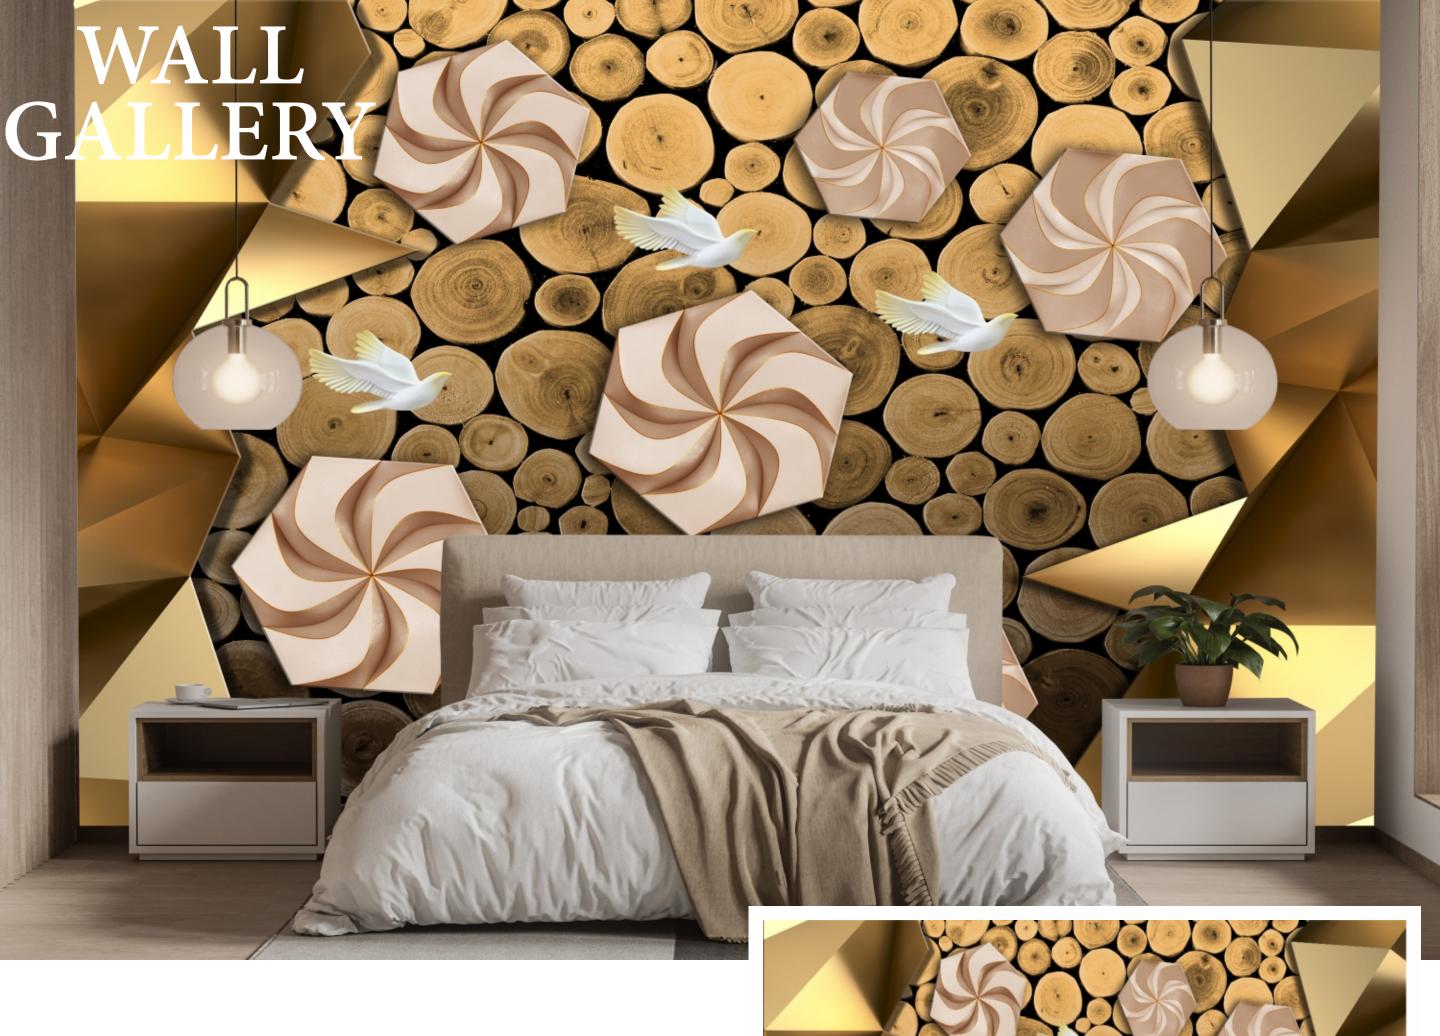

- Designs are customizable as per your wall dimentions.
- Colour can be manipulated in respect to your interior to get the perfect look.
- Orignal print may slightly differ from the preview above.

- Designs are customizable as per your wall dimentions.
- Colour can be manipulated in respect to your interior to get the perfect look.
- Orignal print may slightly differ from the preview above.