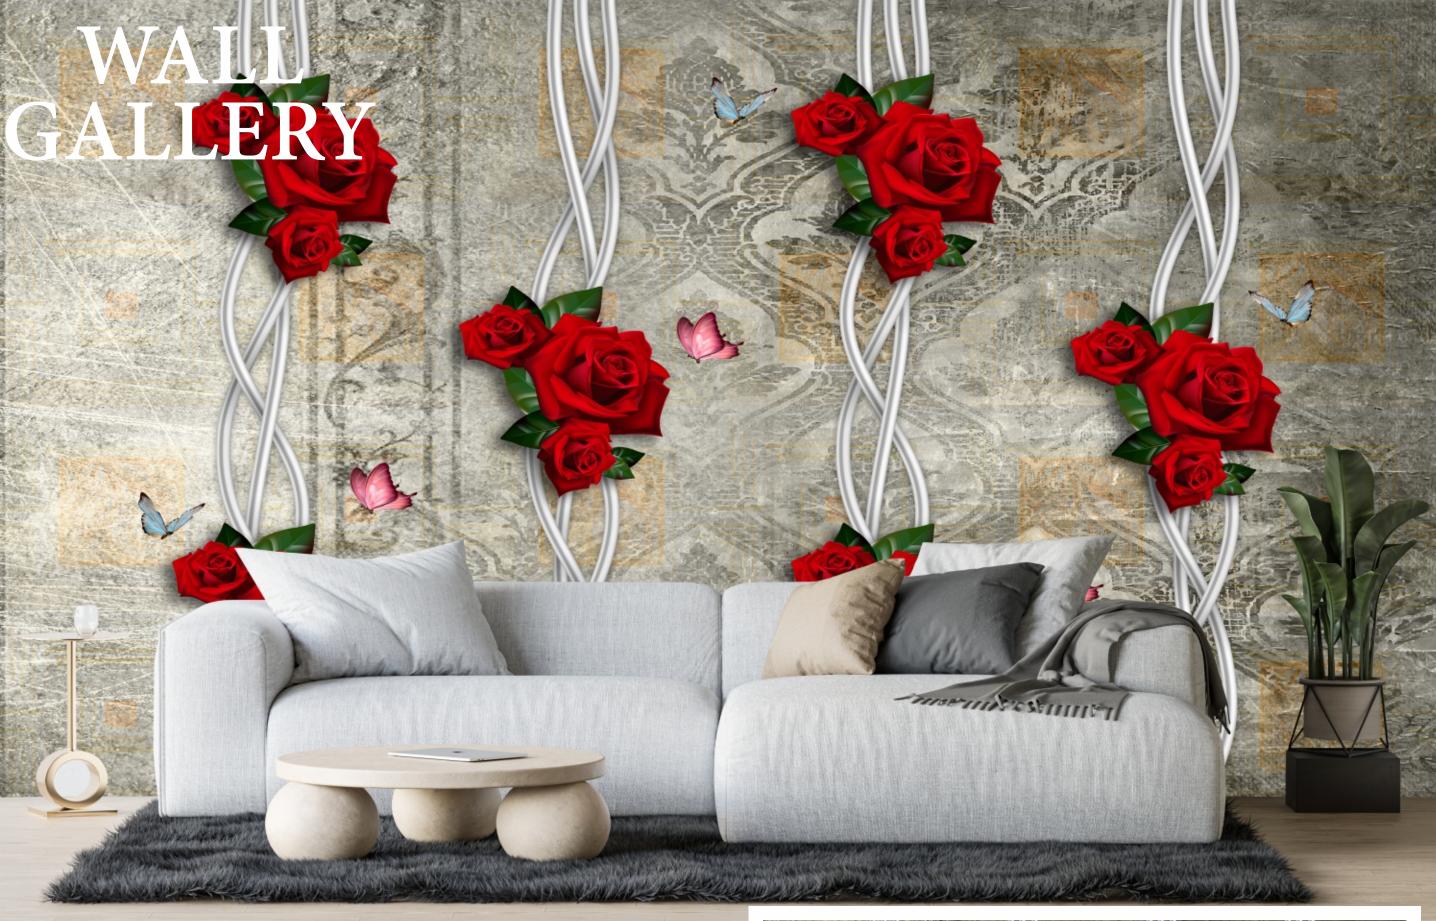

- Designs are customizable as per your wall dimentions.
- Colour can be manipulated in respect to your interior to get the perfect look.
- Orignal print may slightly differ from the preview above.

- Designs are customizable as per your wall dimentions.
- Colour can be manipulated in respect to your interior to get the perfect look.
- Orignal print may slightly differ from the preview above.