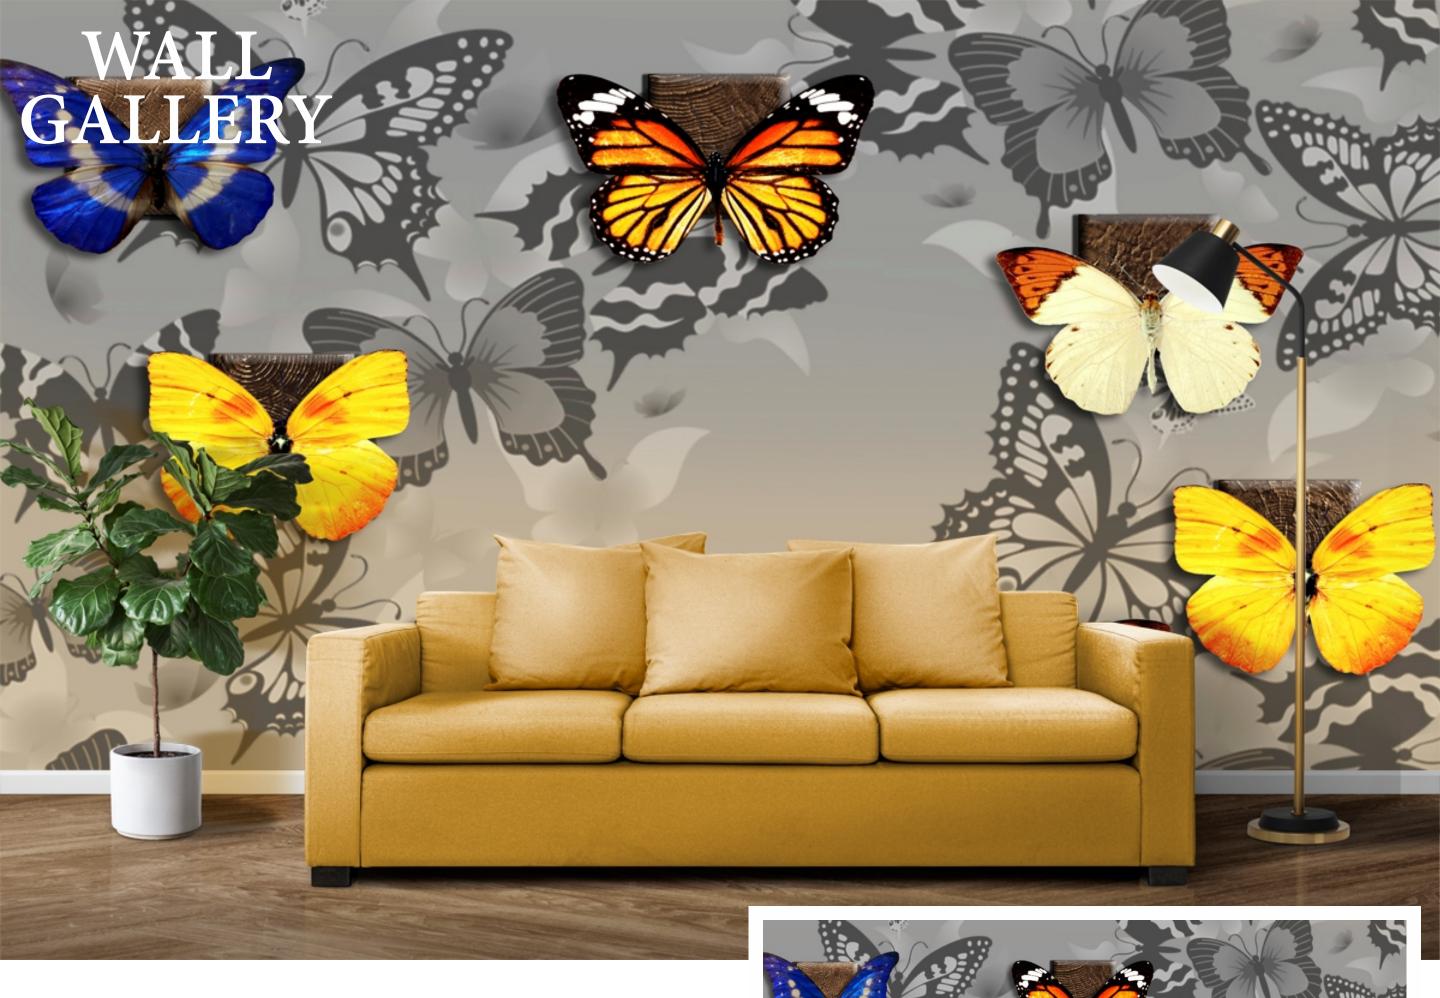

- Designs are customizable as per your wall dimentions.
- Colour can be manipulated in respect to your interior to get the perfect look.
- Orignal print may slightly differ from the preview above.

MA-07

- Designs are customizable as per your wall dimentions.
- Colour can be manipulated in respect to your interior to get the perfect look.
- Orignal print may slightly differ from the preview above.

- Designs are customizable as per your wall dimentions.
- Colour can be manipulated in respect to your interior to get the perfect look.
- Orignal print may slightly differ from the preview above.