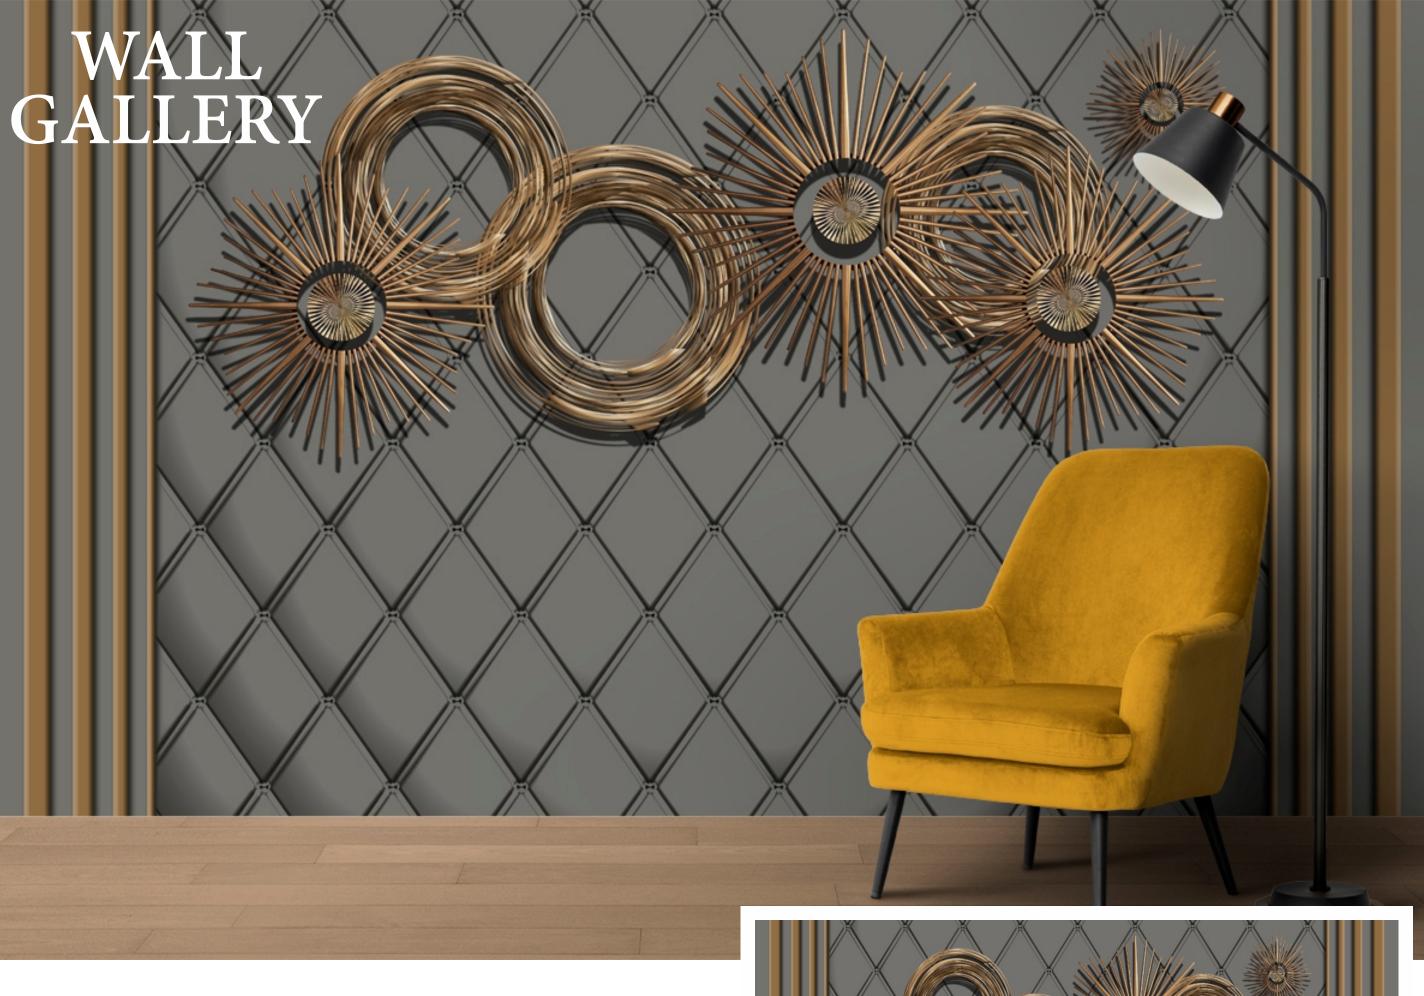

- Designs are customizable as per your wall dimentions.
- Colour can be manipulated in respect to your interior to get the perfect look.
- Orignal print may slightly differ from the preview above.

MA-07