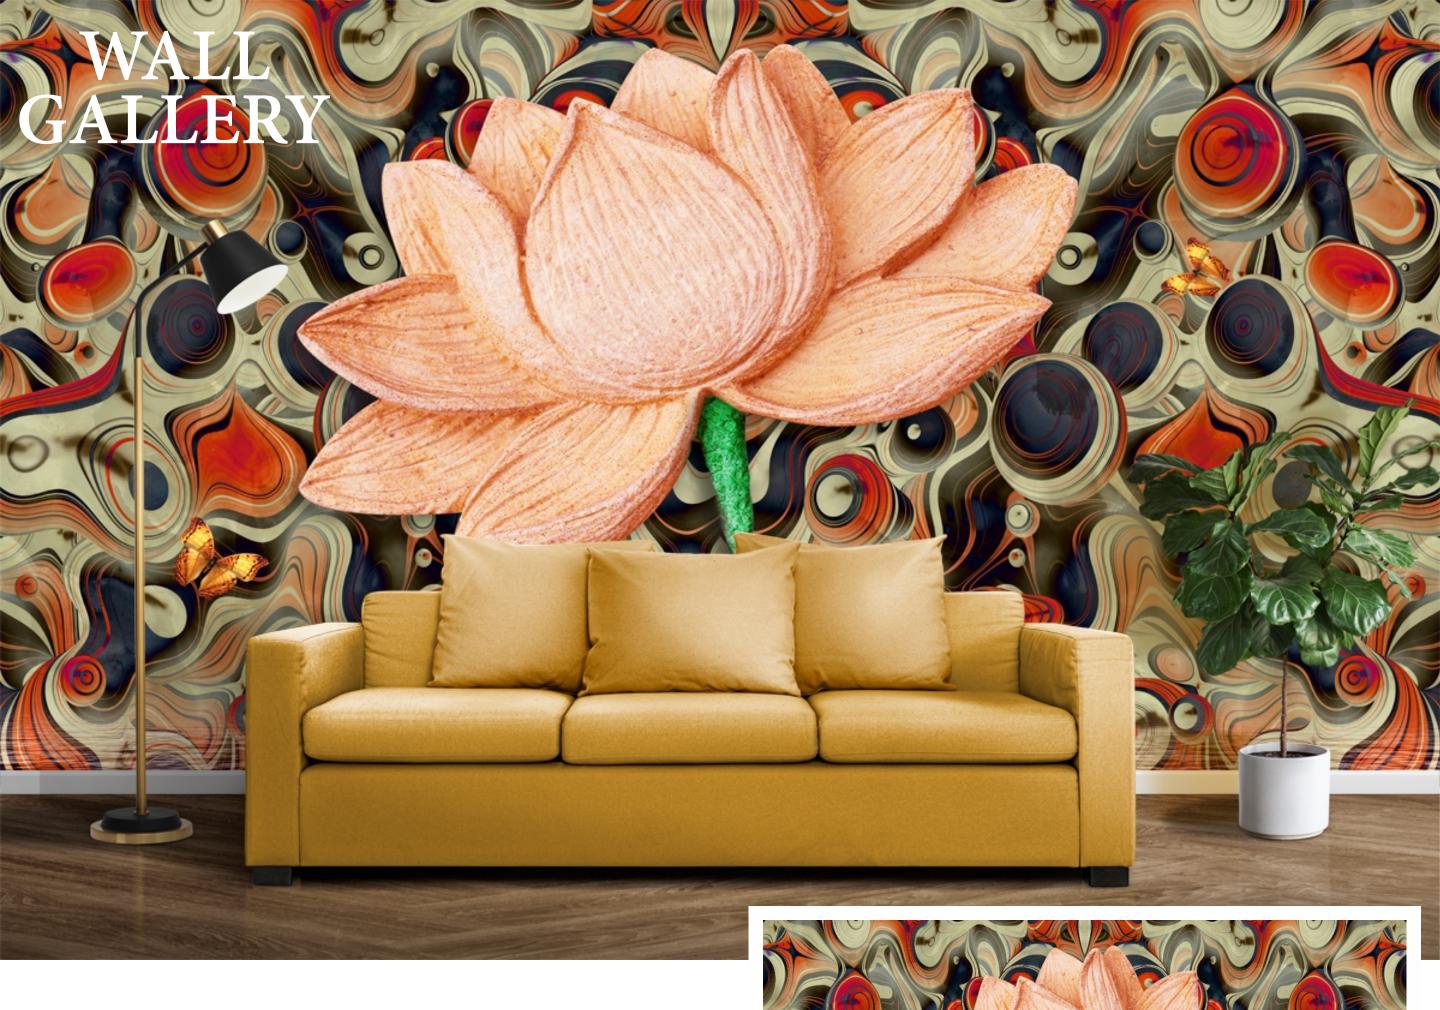

# INDEX

MA-29

MA-30

- Designs are customizable as per your wall dimentions.
- Colour can be manipulated in respect to your interior to get the perfect look.
- Orignal print may slightly differ from the preview above.