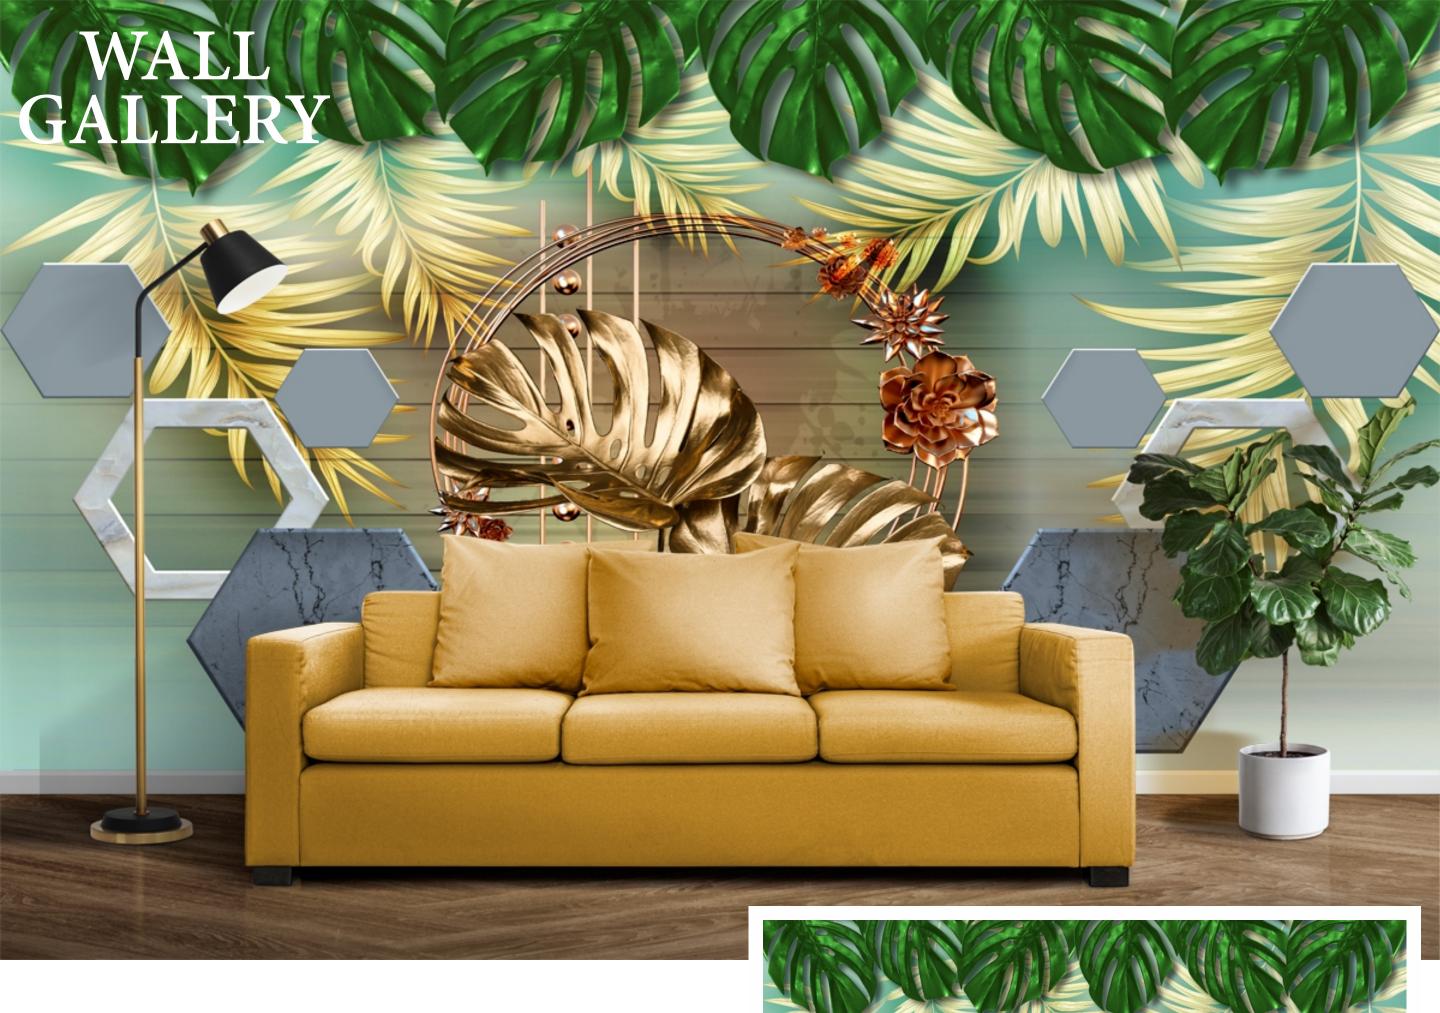

- Designs are customizable as per your wall dimentions.
- Colour can be manipulated in respect to your interior to get the perfect look.
- Orignal print may slightly differ from the preview above.

- Designs are customizable as per your wall dimentions.
- Colour can be manipulated in respect to your interior to get the perfect look.
- Orignal print may slightly differ from the preview above.