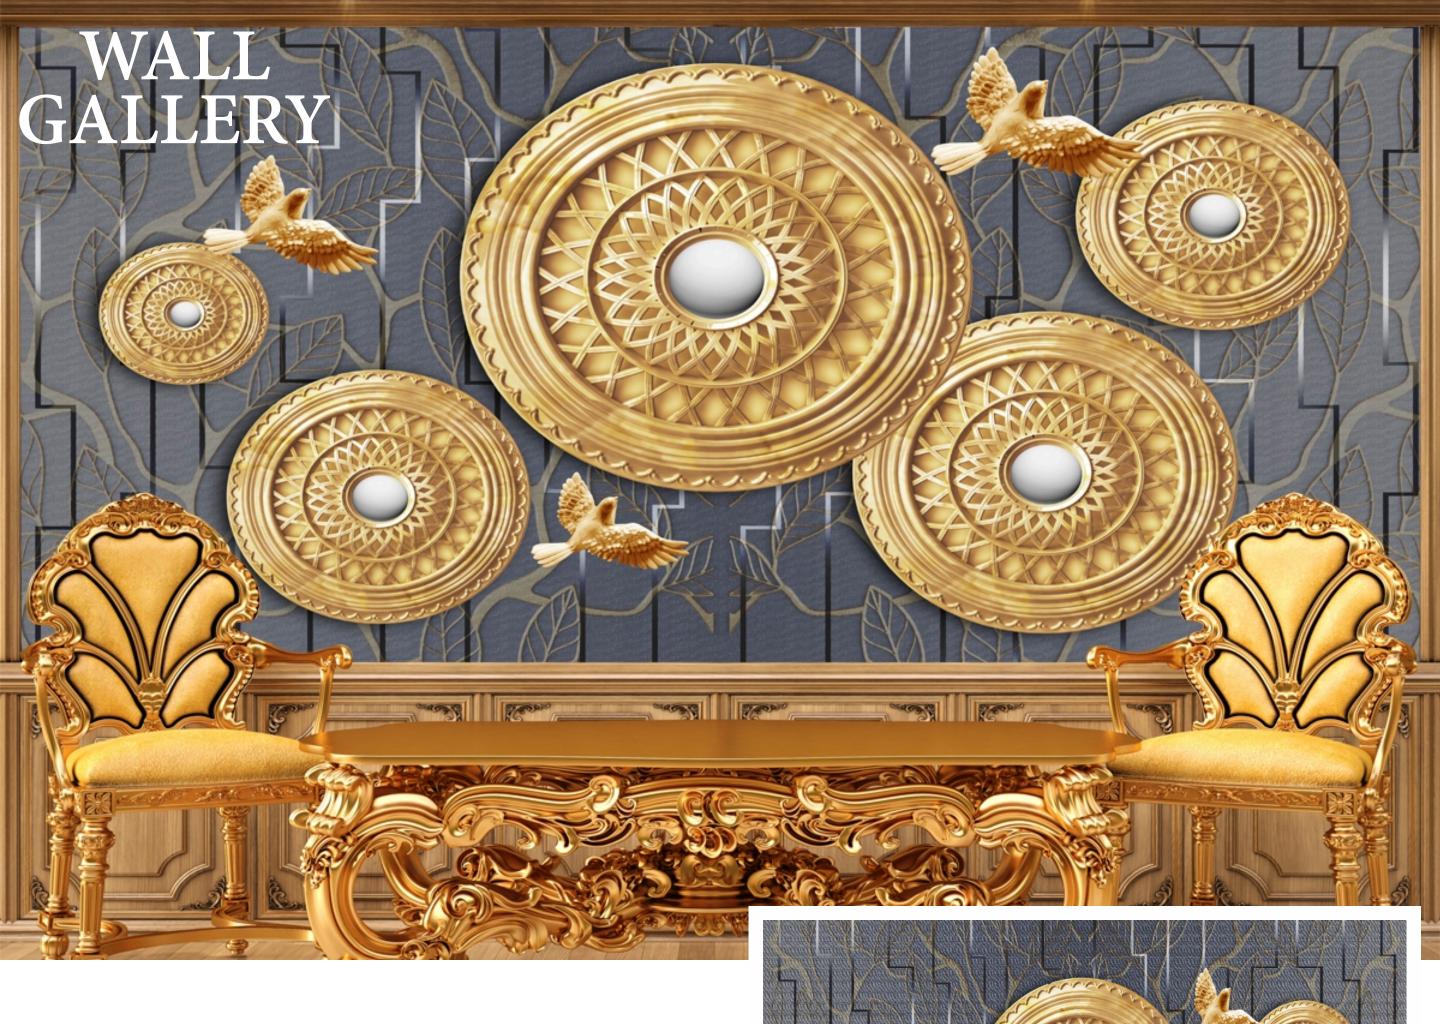

- Designs are customizable as per your wall dimentions.
- Colour can be manipulated in respect to your interior to get the perfect look.
- Orignal print may slightly differ from the preview above.

- Designs are customizable as per your wall dimentions.
- Colour can be manipulated in respect to your interior to get the perfect look.
- Orignal print may slightly differ from the preview above.

- Designs are customizable as per your wall dimentions.
- Colour can be manipulated in respect to your interior to get the perfect look.
- Orignal print may slightly differ from the preview above.

MA-09