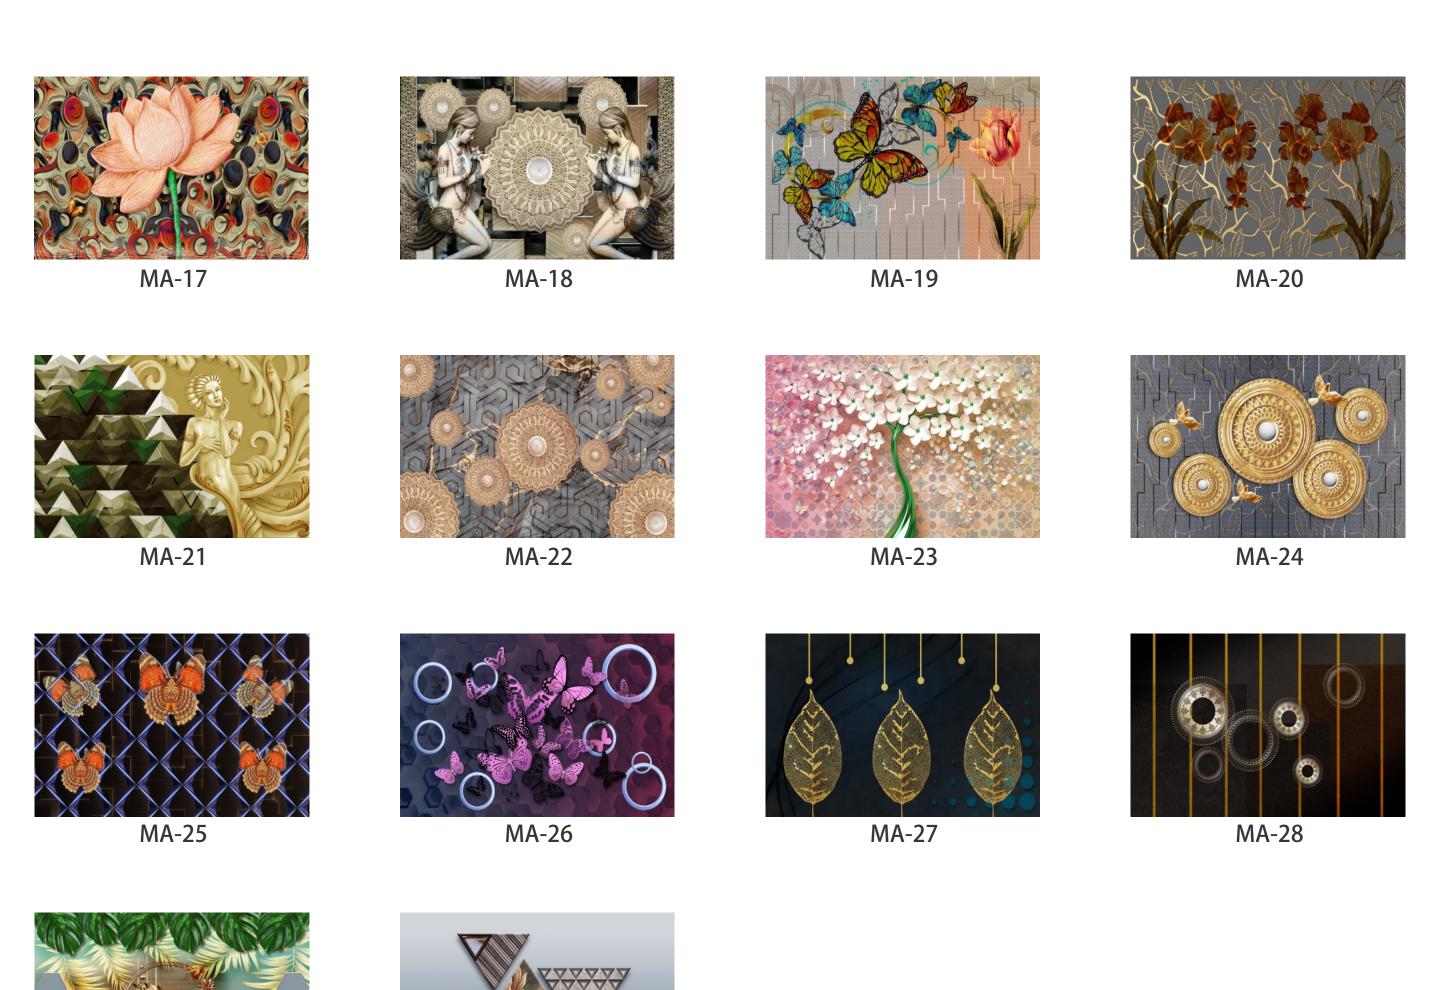

# INDEX

MA-29

MA-30

- Designs are customizable as per your wall dimentions.
- Colour can be manipulated in respect to your interior to get the perfect look.
- Orignal print may slightly differ from the preview above.