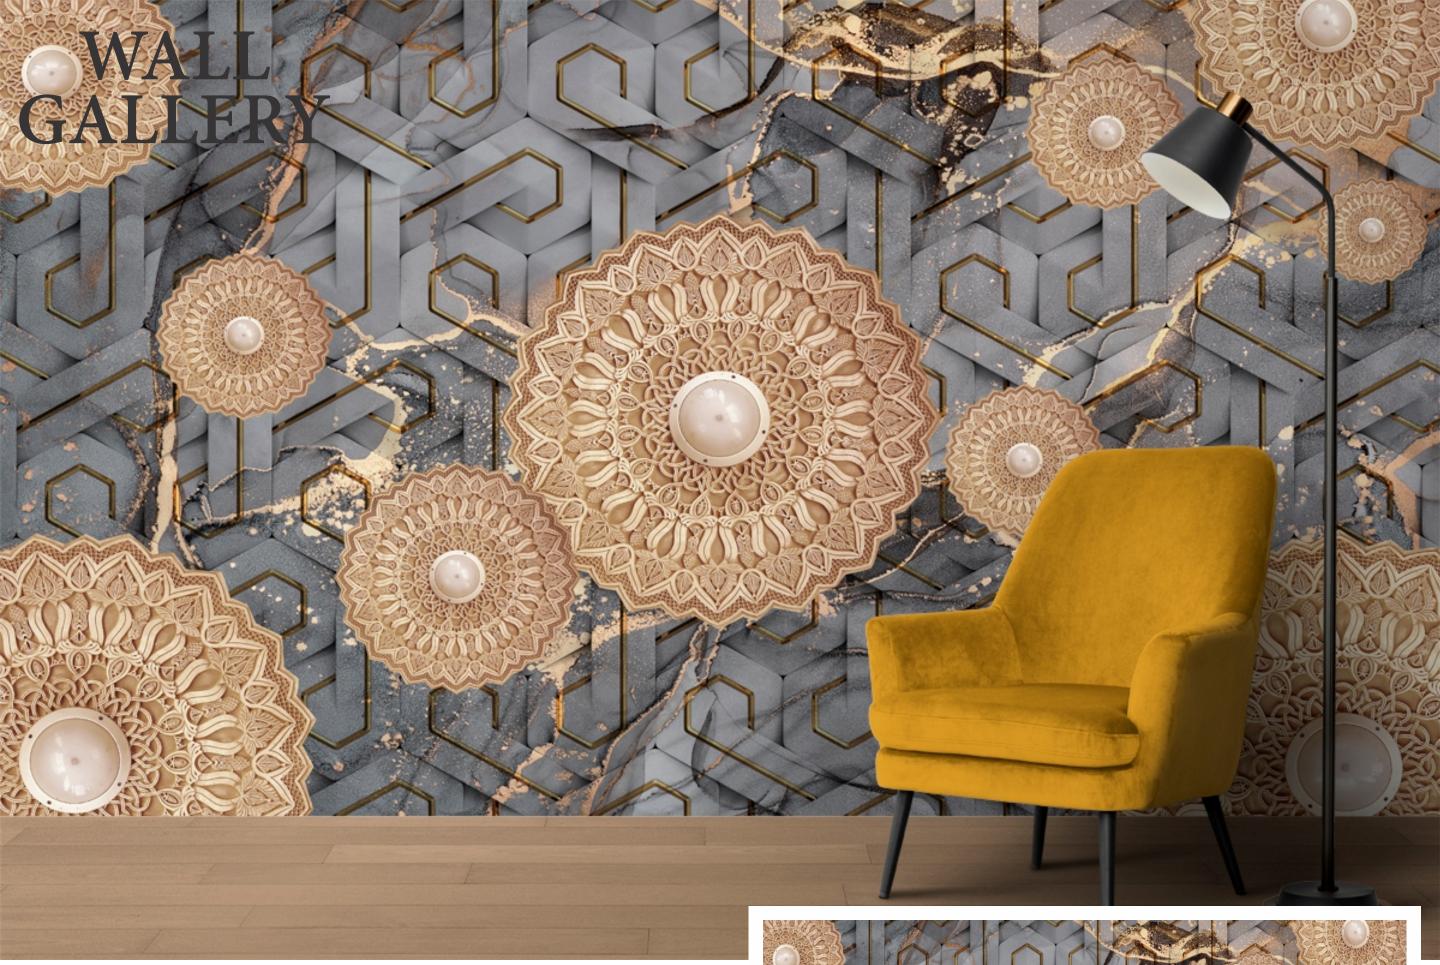

- Designs are customizable as per your wall dimentions.
- Colour can be manipulated in respect to your interior to get the perfect look.
- Orignal print may slightly differ from the preview above.

MA-07

- Designs are customizable as per your wall dimentions.
- Colour can be manipulated in respect to your interior to get the perfect look.
- Orignal print may slightly differ from the preview above.

- Designs are customizable as per your wall dimentions.
- Colour can be manipulated in respect to your interior to get the perfect look.
- Orignal print may slightly differ from the preview above.