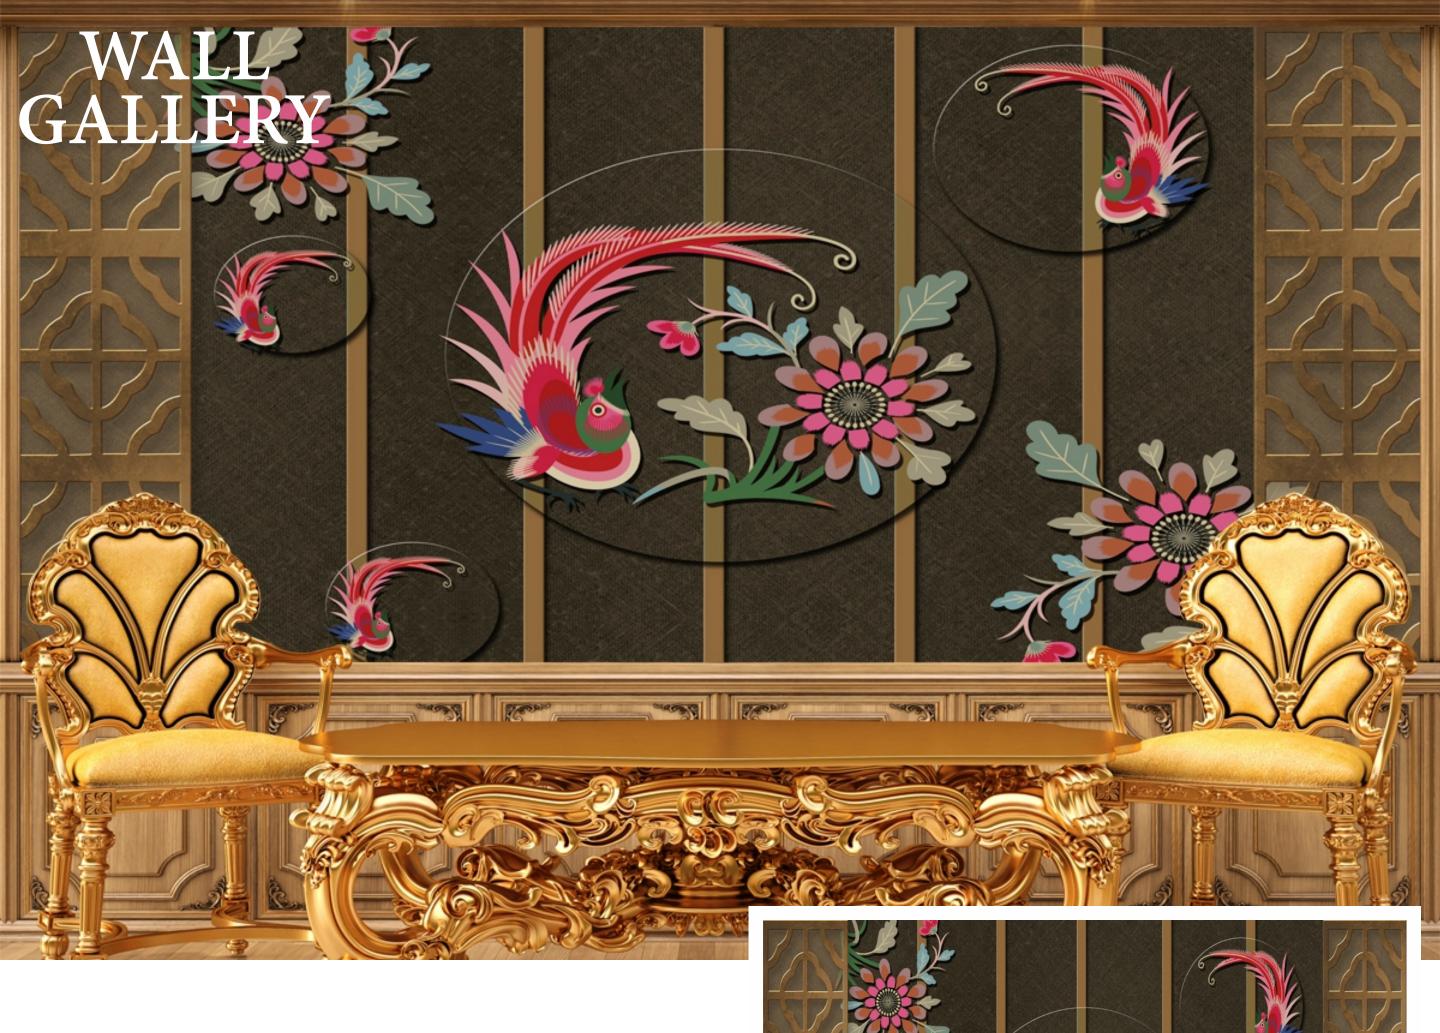

# INDEX

MA-29

MA-30

- Designs are customizable as per your wall dimentions.
- Colour can be manipulated in respect to your interior to get the perfect look.
- Orignal print may slightly differ from the preview above.