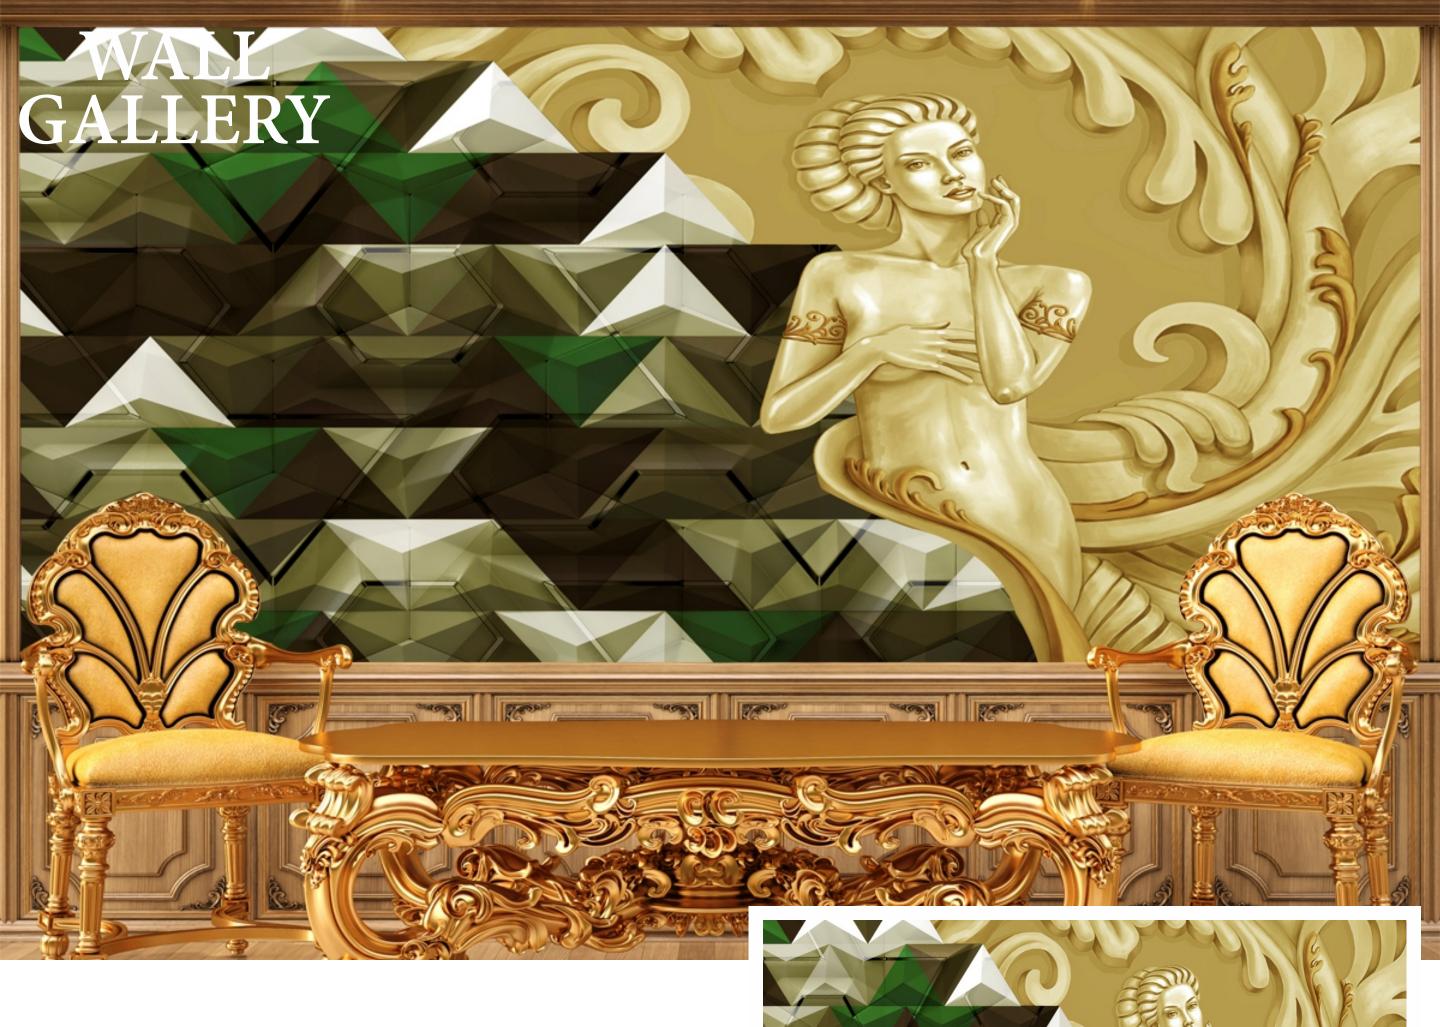

- Designs are customizable as per your wall dimentions.
- Colour can be manipulated in respect to your interior to get the perfect look.
- Orignal print may slightly differ from the preview above.

- Designs are customizable as per your wall dimentions.
- Colour can be manipulated in respect to your interior to get the perfect look.
- Orignal print may slightly differ from the preview above.

- Designs are customizable as per your wall dimentions.
- Colour can be manipulated in respect to your interior to get the perfect look.
- Orignal print may slightly differ from the preview above.

MA-07