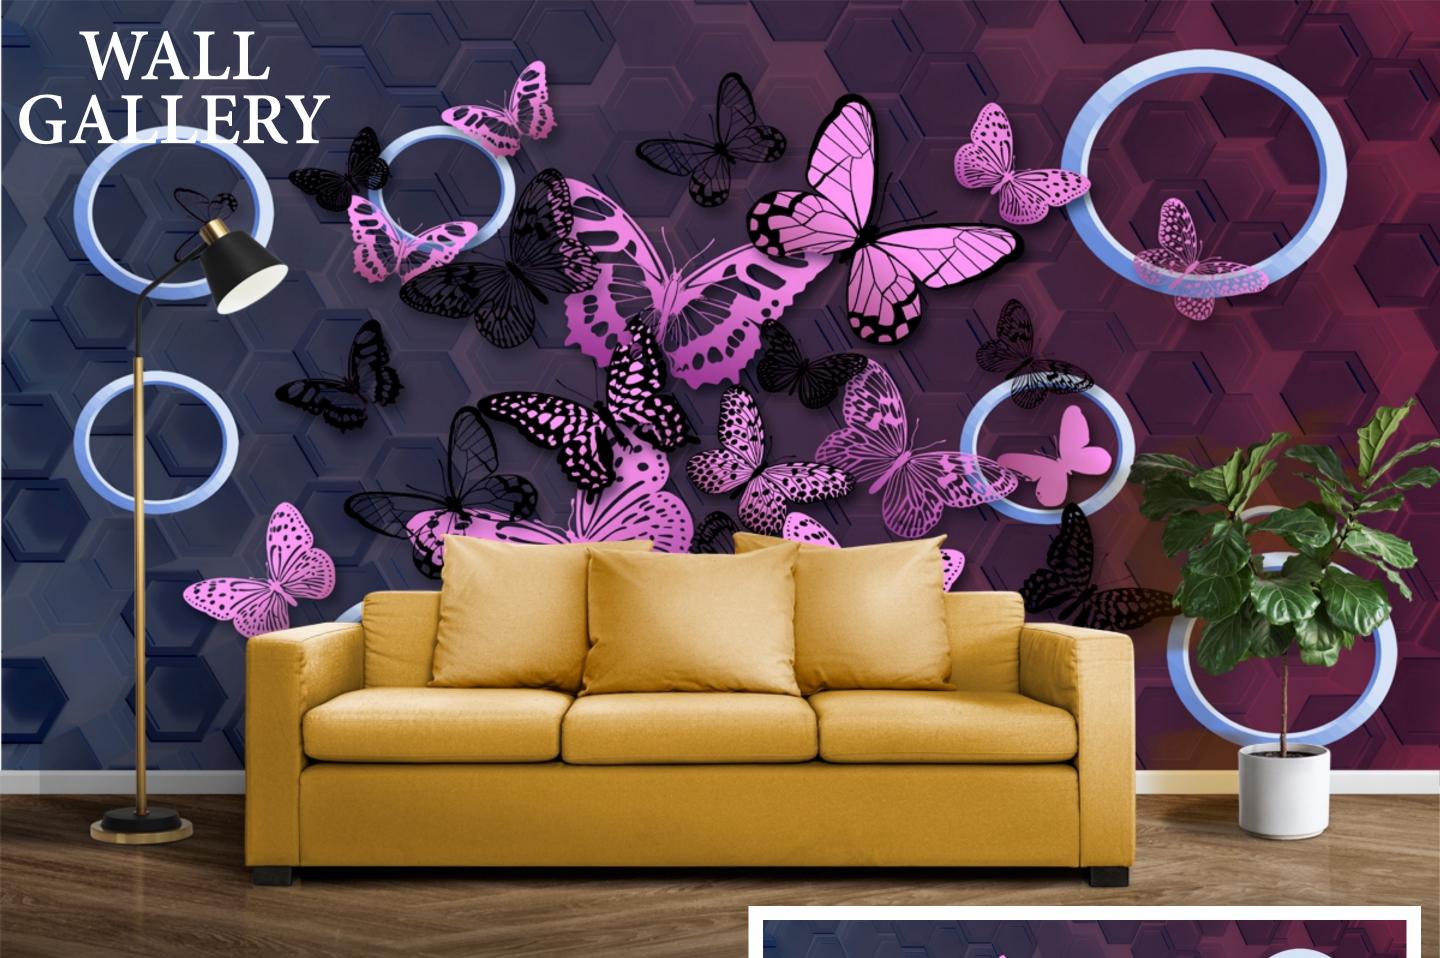

- Designs are customizable as per your wall dimentions.
- Colour can be manipulated in respect to your interior to get the perfect look.
- Orignal print may slightly differ from the preview above.

- Designs are customizable as per your wall dimentions.
- Colour can be manipulated in respect to your interior to get the perfect look.
- Orignal print may slightly differ from the preview above.