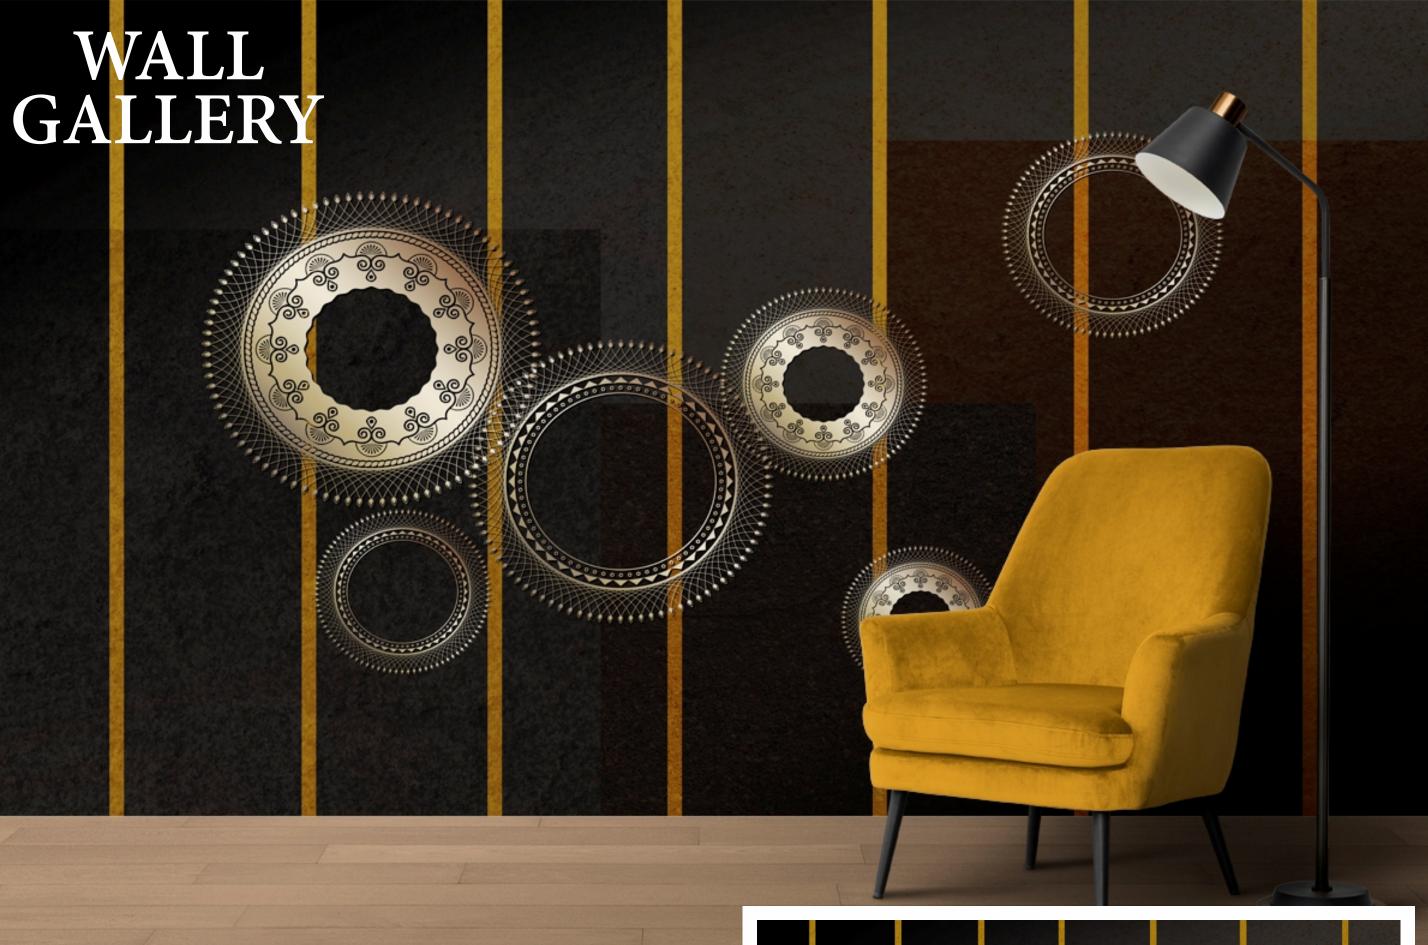

- Designs are customizable as per your wall dimentions.
- Colour can be manipulated in respect to your interior to get the perfect look.
- Orignal print may slightly differ from the preview above.

- Designs are customizable as per your wall dimentions.
- Colour can be manipulated in respect to your interior to get the perfect look.
- Orignal print may slightly differ from the preview above.