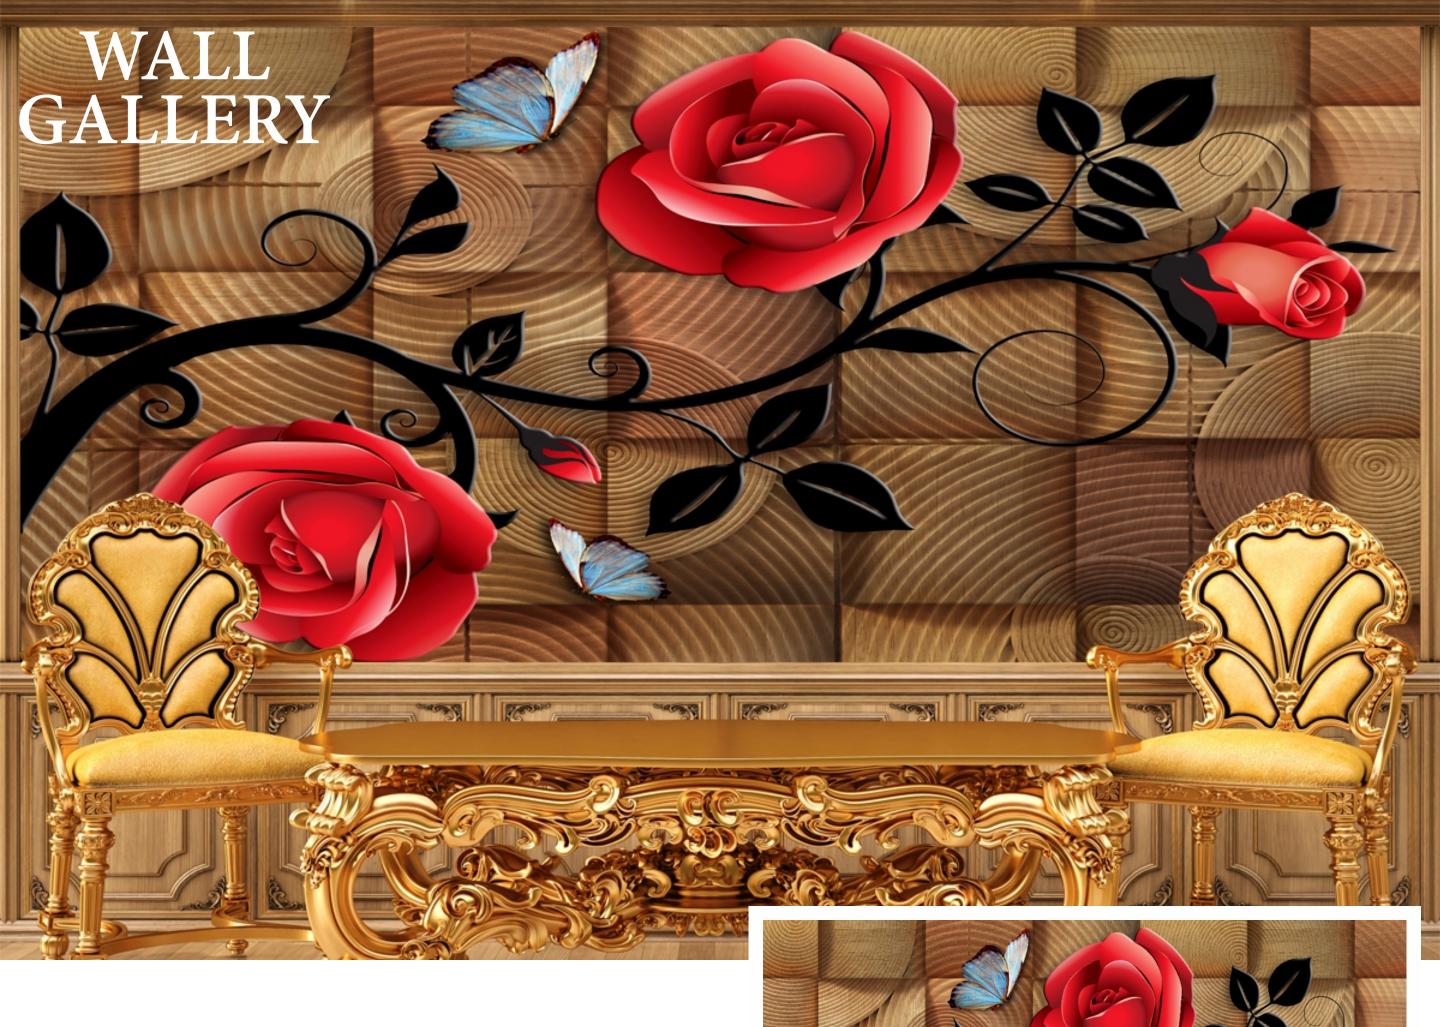

- Designs are customizable as per your wall dimentions.
- Colour can be manipulated in respect to your interior to get the perfect look.
- Orignal print may slightly differ from the preview above.

MA-09

MA-10

- Designs are customizable as per your wall dimentions.
- Colour can be manipulated in respect to your interior to get the perfect look.
- Orignal print may slightly differ from the preview above.