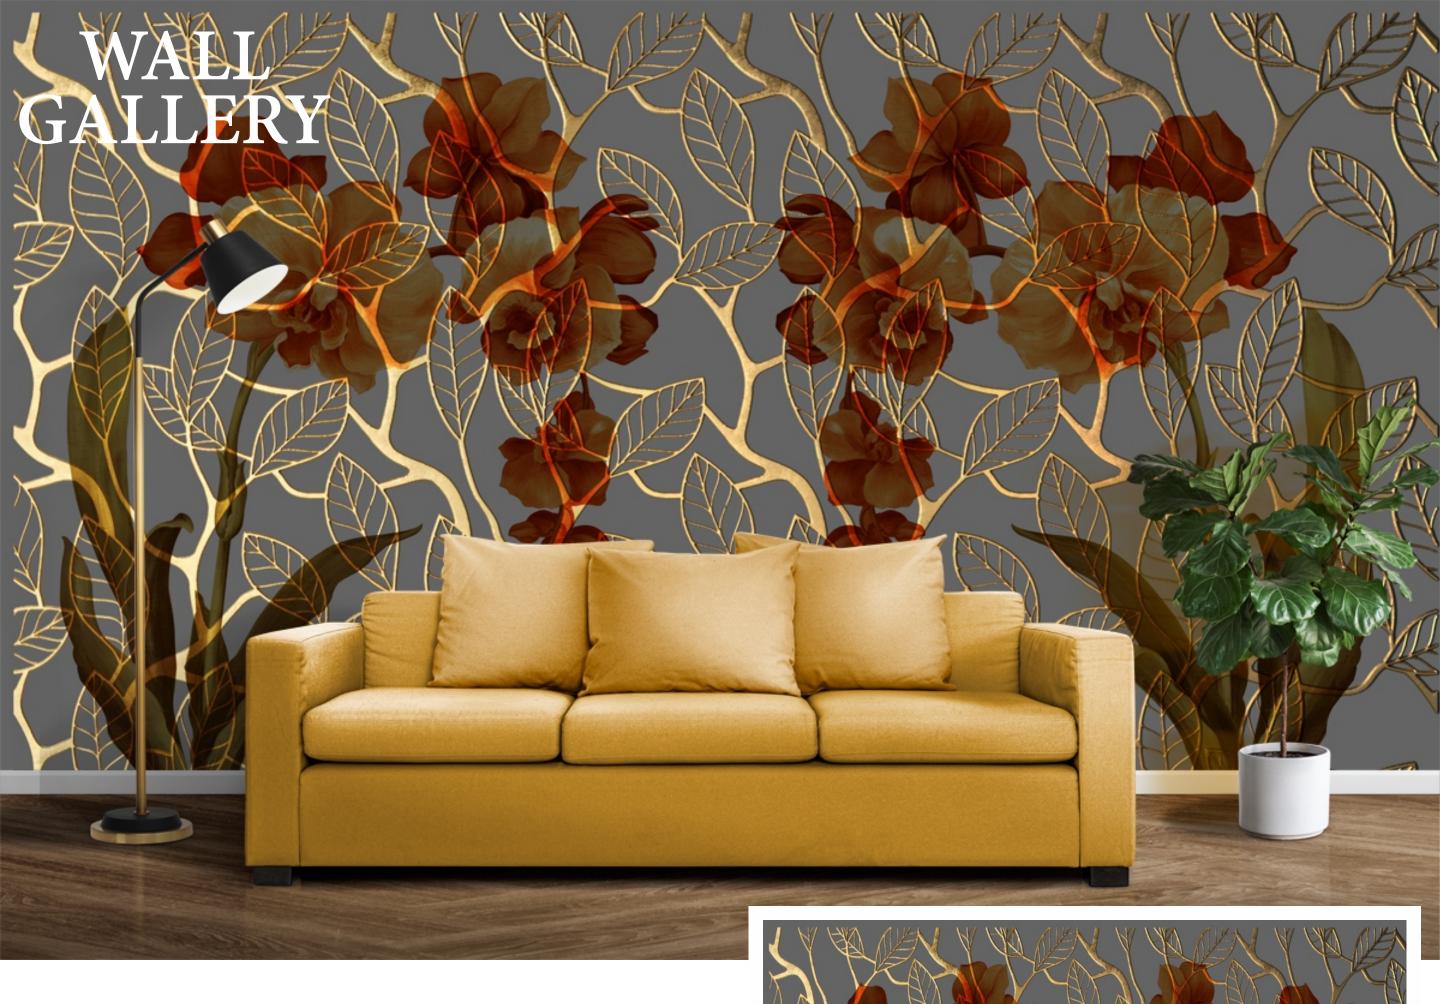

- Designs are customizable as per your wall dimentions.
- Colour can be manipulated in respect to your interior to get the perfect look.
- Orignal print may slightly differ from the preview above.

- Designs are customizable as per your wall dimentions.
- Colour can be manipulated in respect to your interior to get the perfect look.
- Orignal print may slightly differ from the preview above.