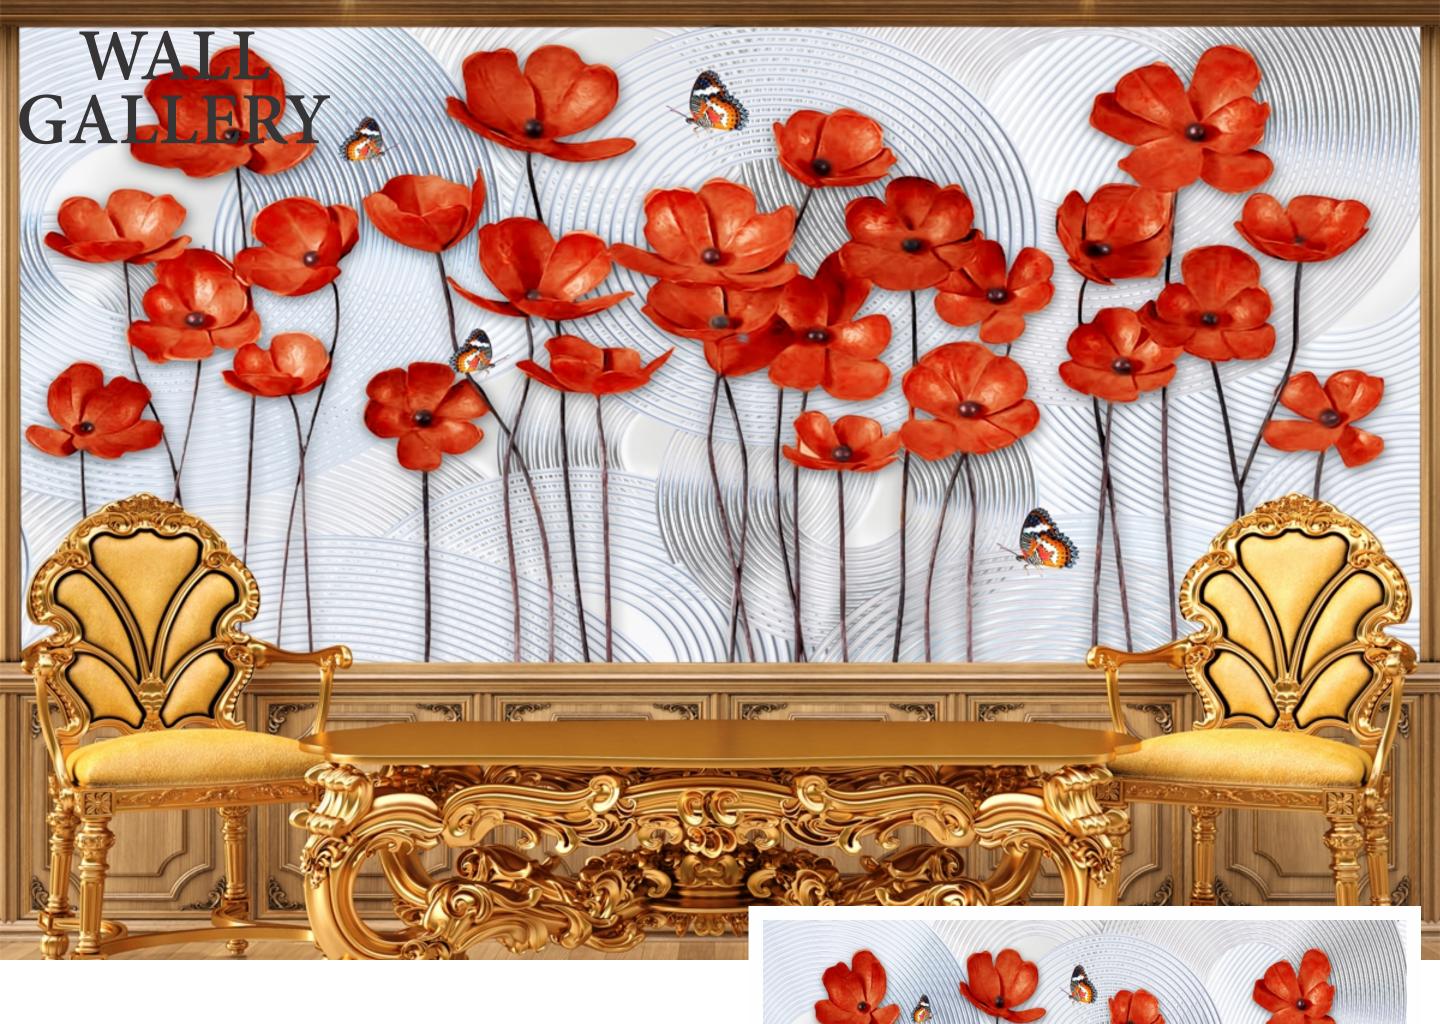

# INDEX

MA-29

MA-30

- Designs are customizable as per your wall dimentions.
- Colour can be manipulated in respect to your interior to get the perfect look.
- Orignal print may slightly differ from the preview above.