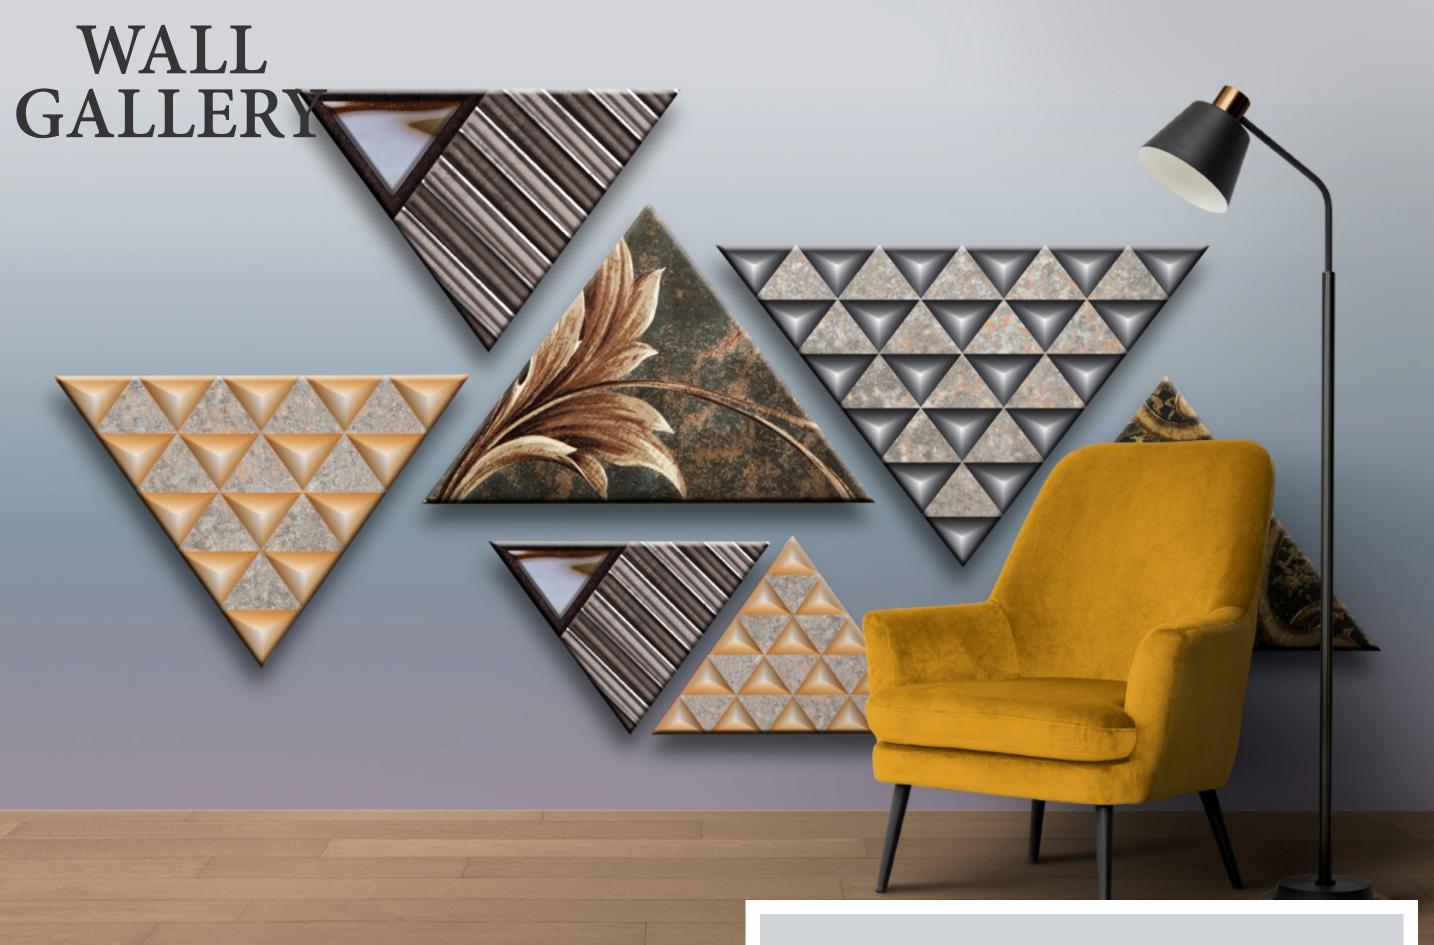

- Designs are customizable as per your wall dimentions.
- Colour can be manipulated in respect to your interior to get the perfect look.
- Orignal print may slightly differ from the preview above.

- Designs are customizable as per your wall dimentions.
- Colour can be manipulated in respect to your interior to get the perfect look.
- Orignal print may slightly differ from the preview above.