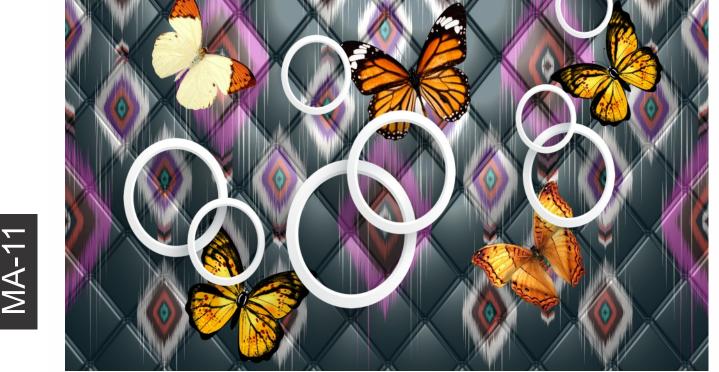

- Designs are customizable as per your wall dimentions.
- Colour can be manipulated in respect to your interior to get the perfect look.
- Orignal print may slightly differ from the preview above.

- Designs are customizable as per your wall dimentions.
- Colour can be manipulated in respect to your interior to get the perfect look.
- Orignal print may slightly differ from the preview above.