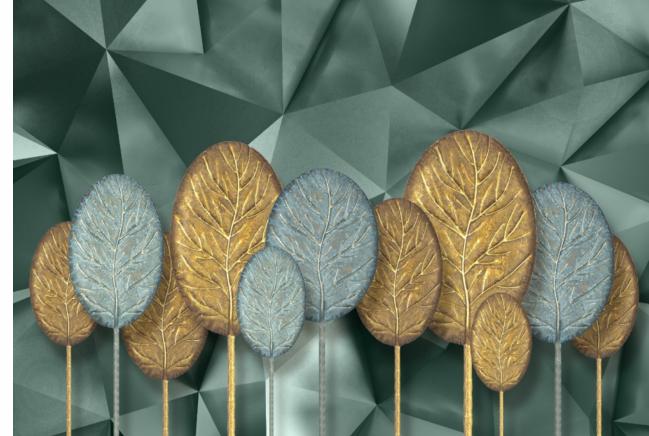

- Designs are customizable as per your wall dimentions.
- Colour can be manipulated in respect to your interior to get the perfect look.
- Orignal print may slightly differ from the preview above.

- Designs are customizable as per your wall dimentions.
- Colour can be manipulated in respect to your interior to get the perfect look.
- Orignal print may slightly differ from the preview above.