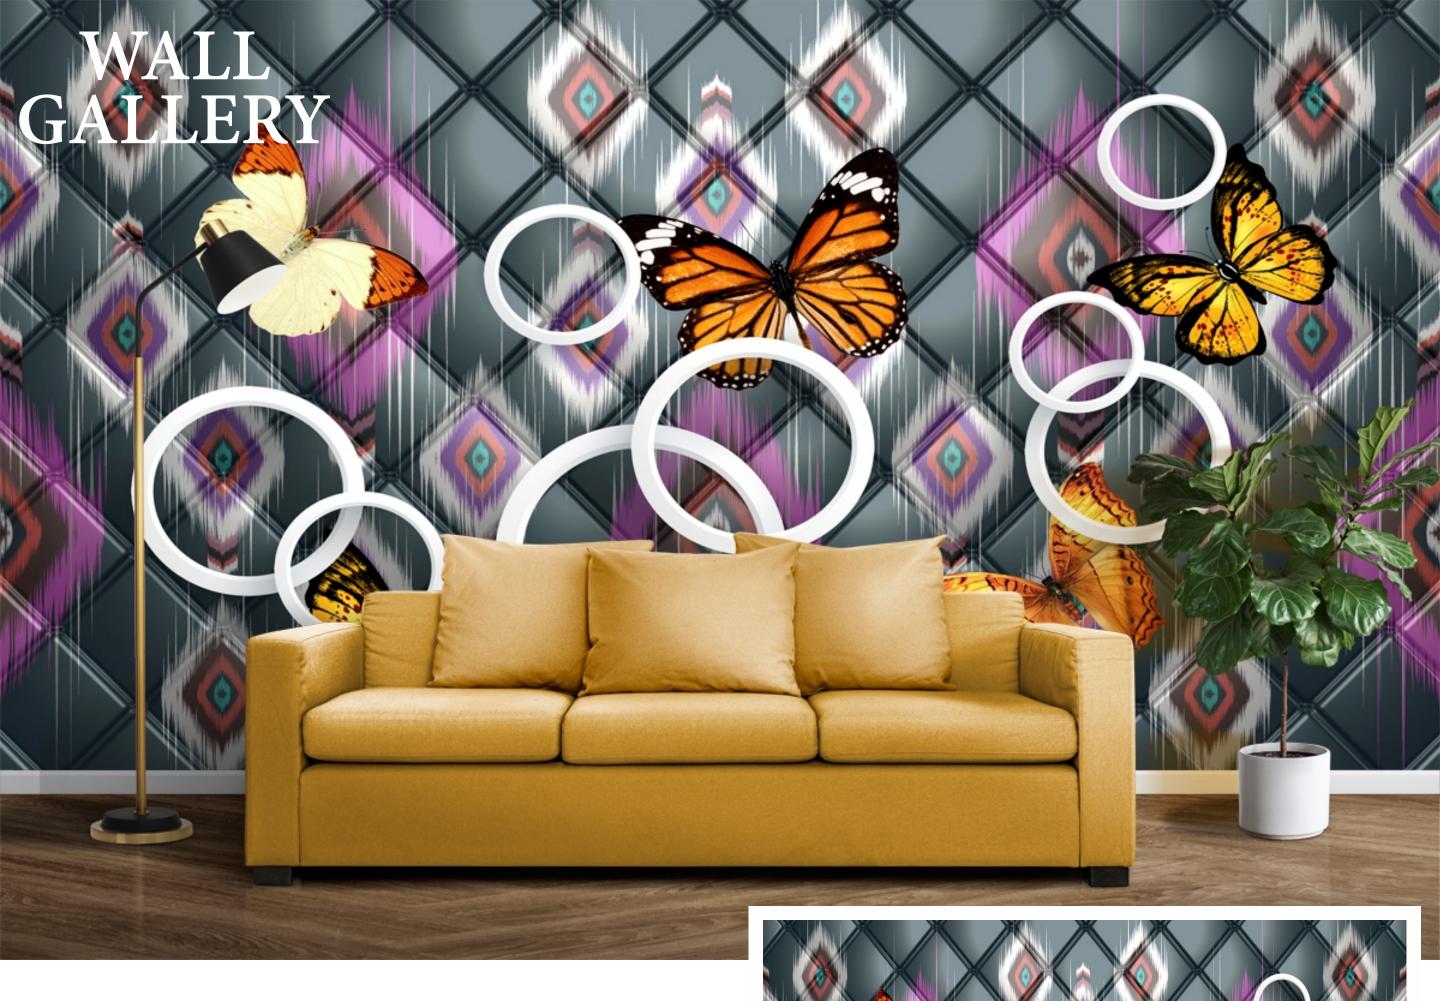

- Designs are customizable as per your wall dimentions.
- Colour can be manipulated in respect to your interior to get the perfect look.
- Orignal print may slightly differ from the preview above.

- Designs are customizable as per your wall dimentions.
- Colour can be manipulated in respect to your interior to get the perfect look.
- Orignal print may slightly differ from the preview above.