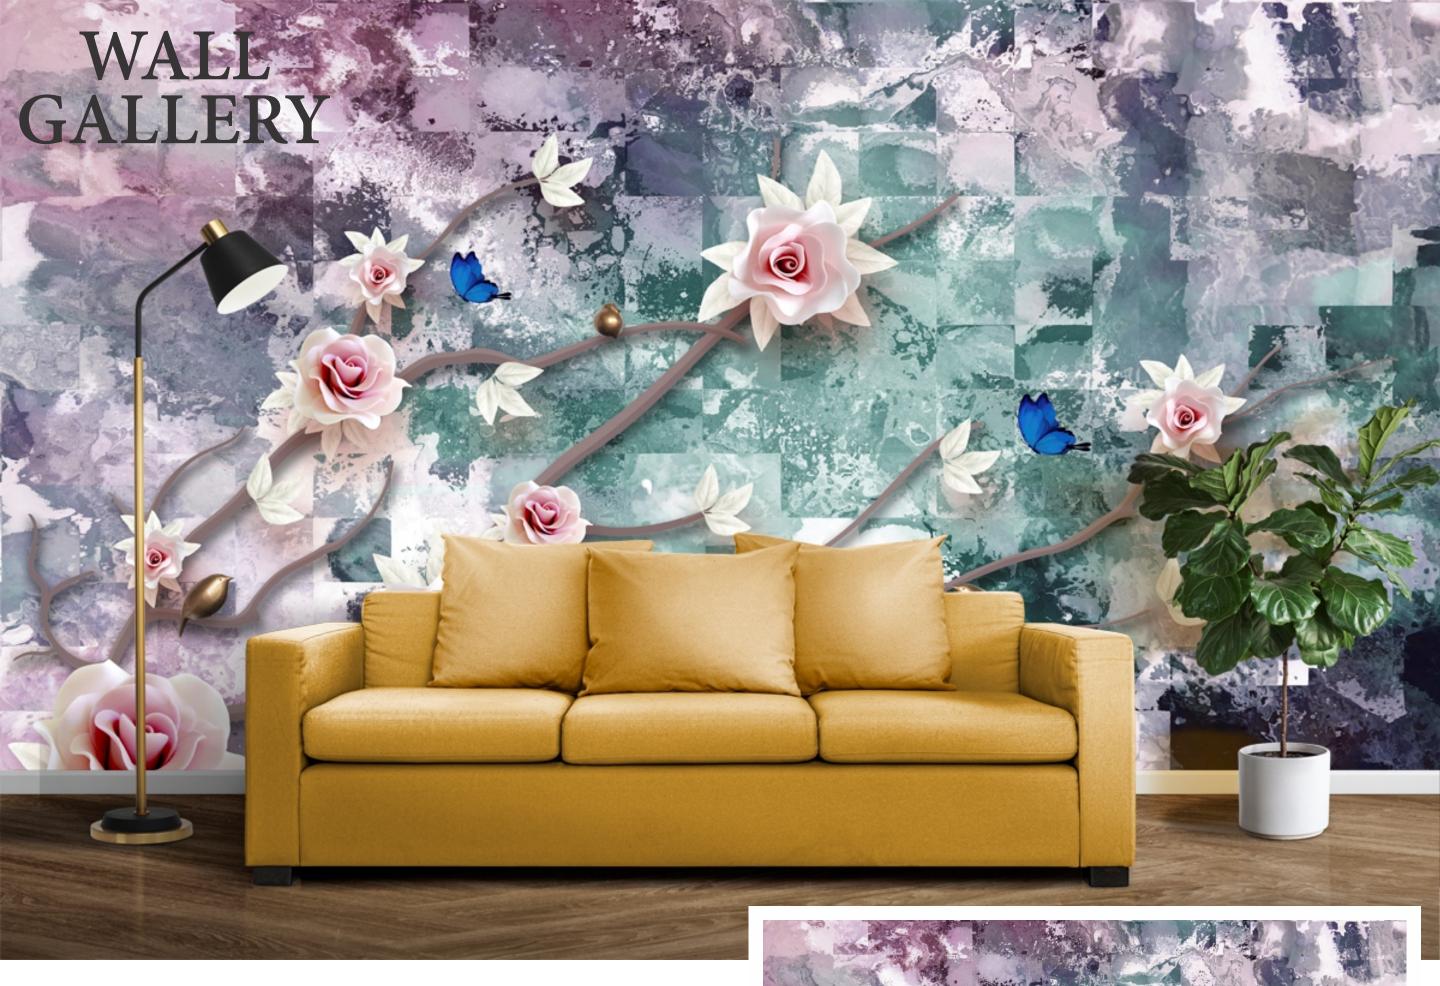

# INDEX

MA-29

MA-30

- Designs are customizable as per your wall dimentions.
- Colour can be manipulated in respect to your interior to get the perfect look.
- Orignal print may slightly differ from the preview above.