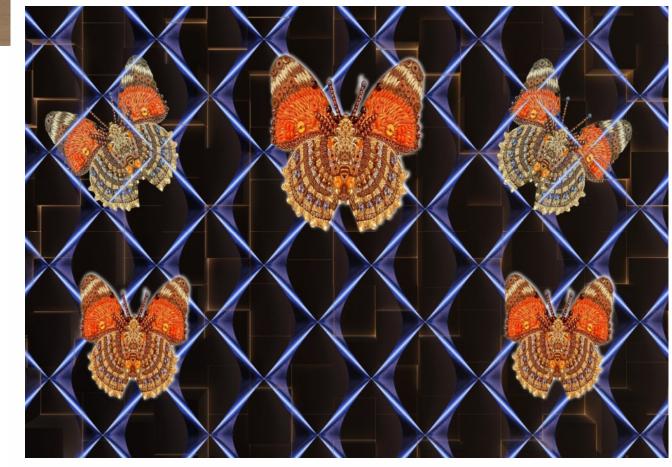

- Designs are customizable as per your wall dimentions.
- Colour can be manipulated in respect to your interior to get the perfect look.
- Orignal print may slightly differ from the preview above.

- Designs are customizable as per your wall dimentions.
- Colour can be manipulated in respect to your interior to get the perfect look.
- Orignal print may slightly differ from the preview above.