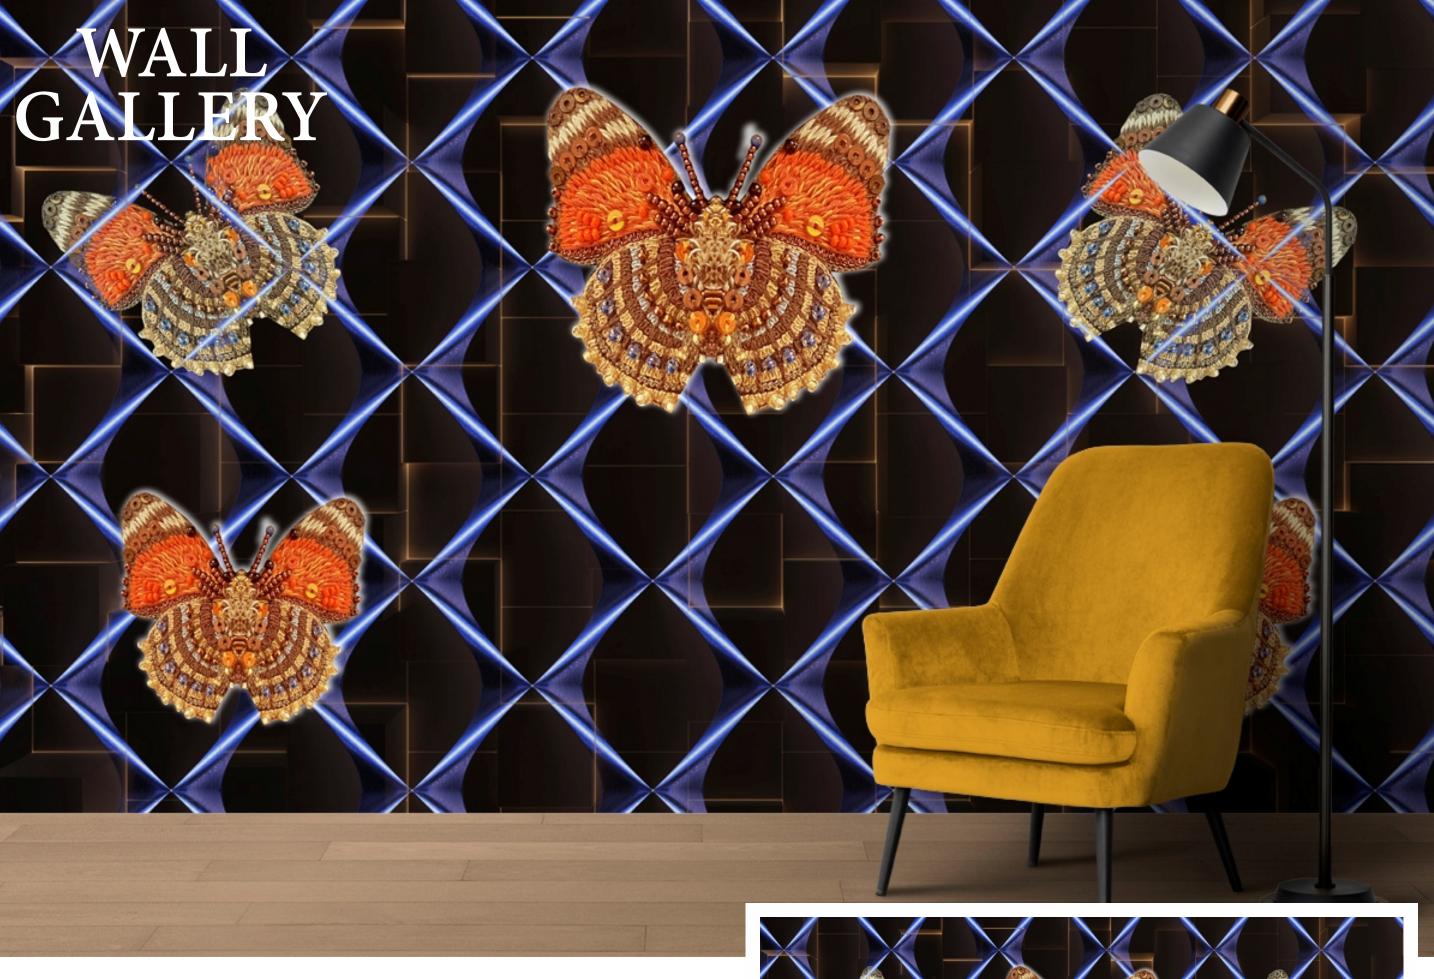

MA-10

- Designs are customizable as per your wall dimentions.
- Colour can be manipulated in respect to your interior to get the perfect look.
- Orignal print may slightly differ from the preview above.

- Designs are customizable as per your wall dimentions.
- Colour can be manipulated in respect to your interior to get the perfect look.
- Orignal print may slightly differ from the preview above.

- Designs are customizable as per your wall dimentions.
- Colour can be manipulated in respect to your interior to get the perfect look.
- Orignal print may slightly differ from the preview above.