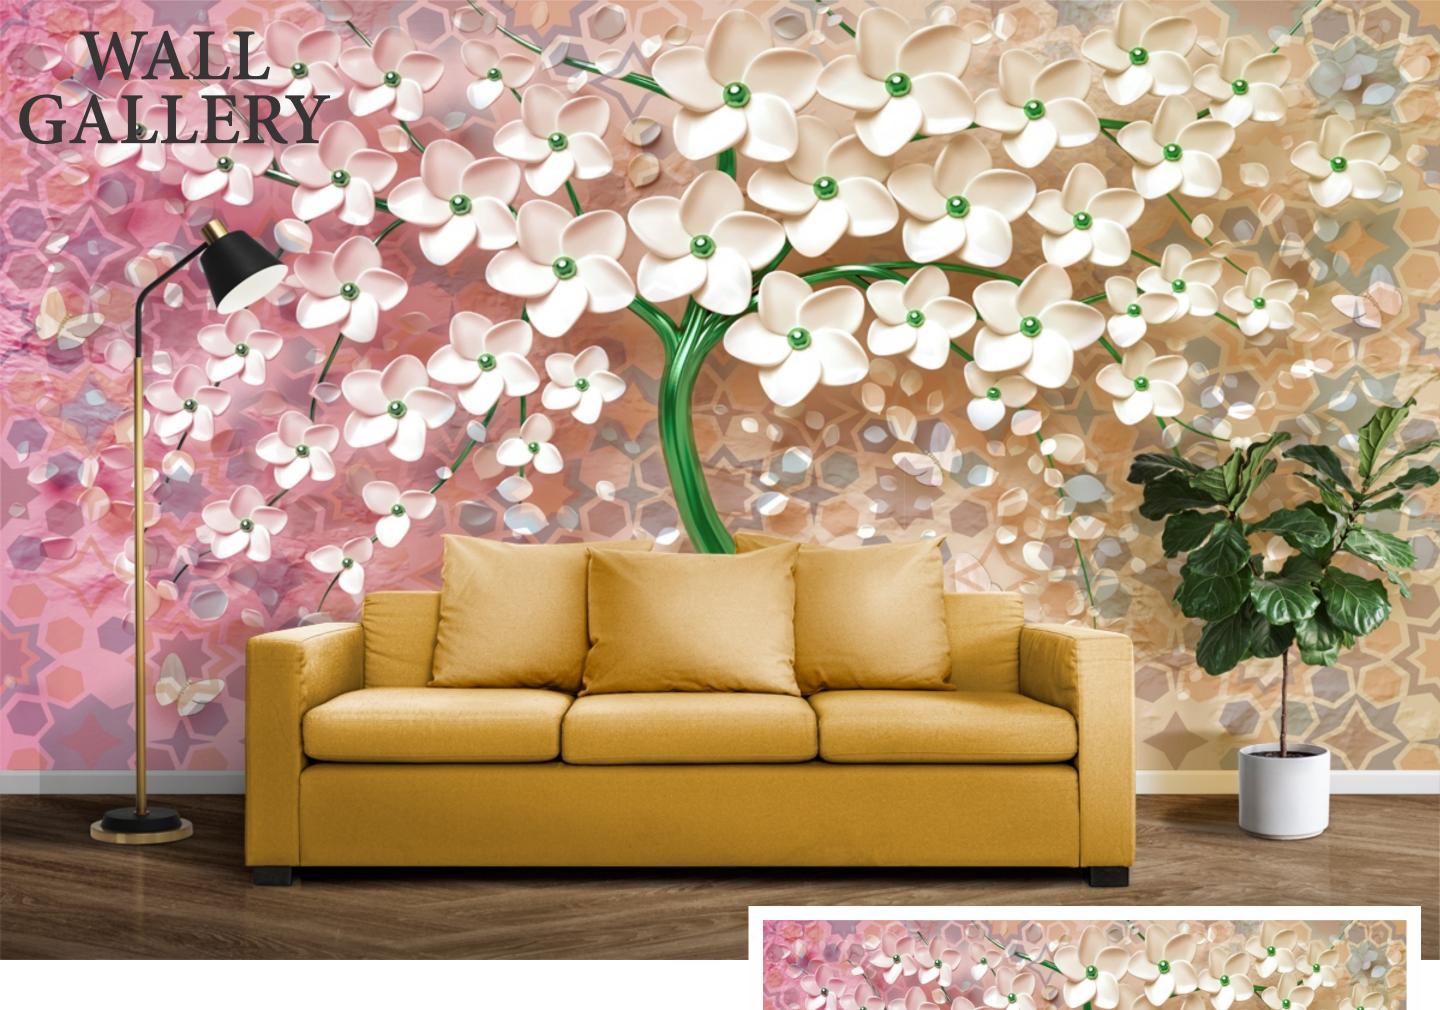

- Designs are customizable as per your wall dimentions.
- Colour can be manipulated in respect to your interior to get the perfect look.
- Orignal print may slightly differ from the preview above.

- Designs are customizable as per your wall dimentions.
- Colour can be manipulated in respect to your interior to get the perfect look.
- Orignal print may slightly differ from the preview above.

- Designs are customizable as per your wall dimentions.
- Colour can be manipulated in respect to your interior to get the perfect look.
- Orignal print may slightly differ from the preview above.

MA-07