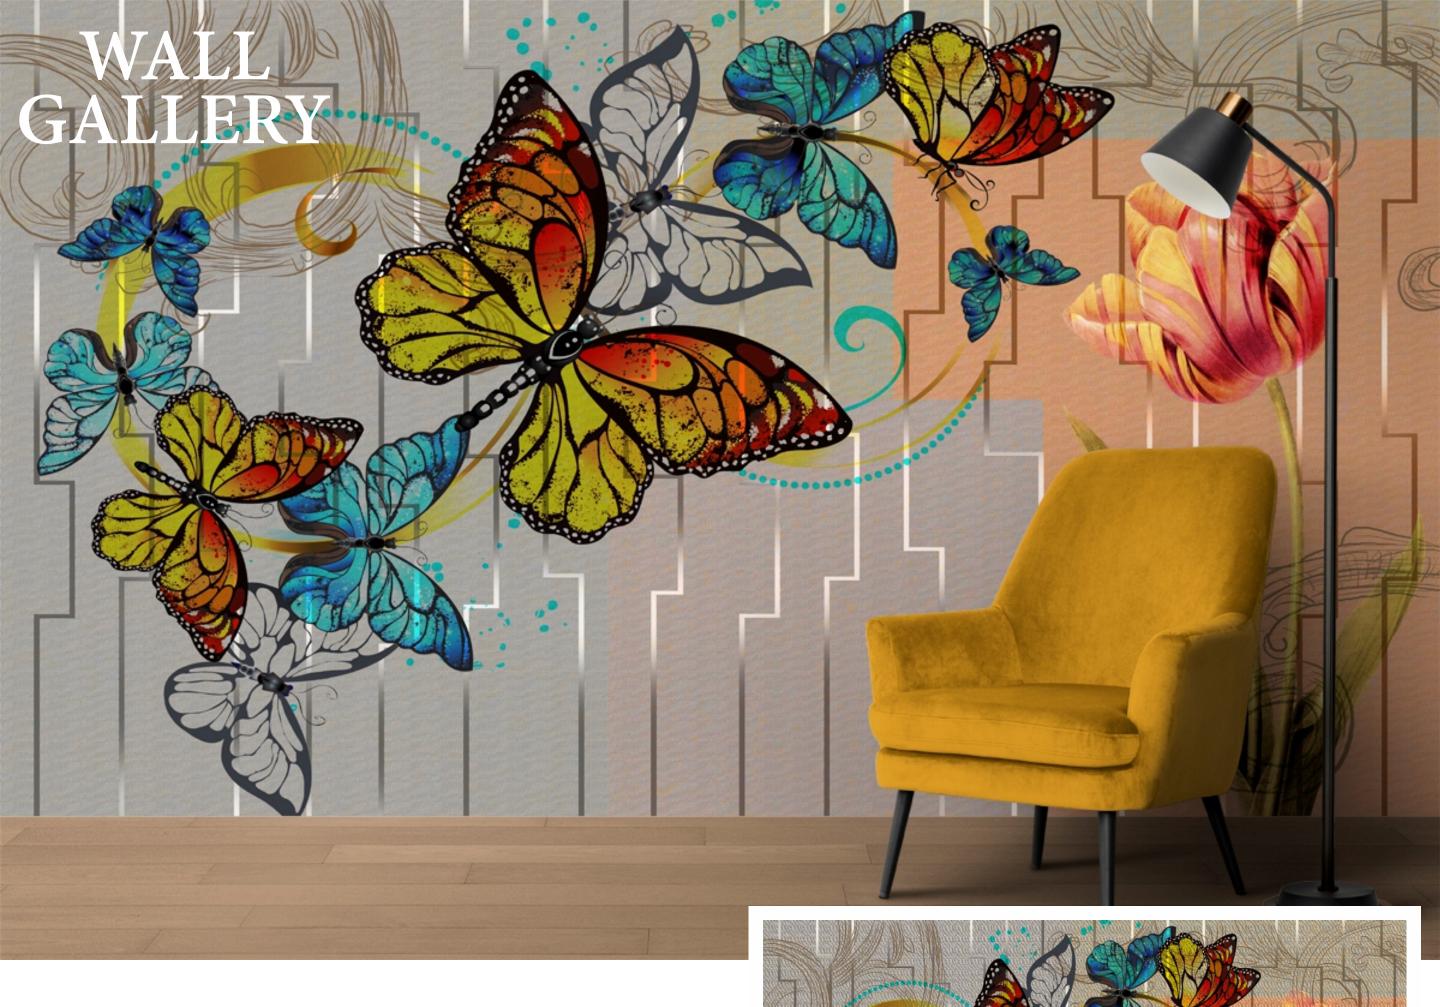

# INDEX

MA-29

MA-30

- Designs are customizable as per your wall dimentions.
- Colour can be manipulated in respect to your interior to get the perfect look.
- Orignal print may slightly differ from the preview above.

- Designs are customizable as per your wall dimentions.
- Colour can be manipulated in respect to your interior to get the perfect look.
- Orignal print may slightly differ from the preview above.

- Designs are customizable as per your wall dimentions.
- Colour can be manipulated in respect to your interior to get the perfect look.
- Orignal print may slightly differ from the preview above.