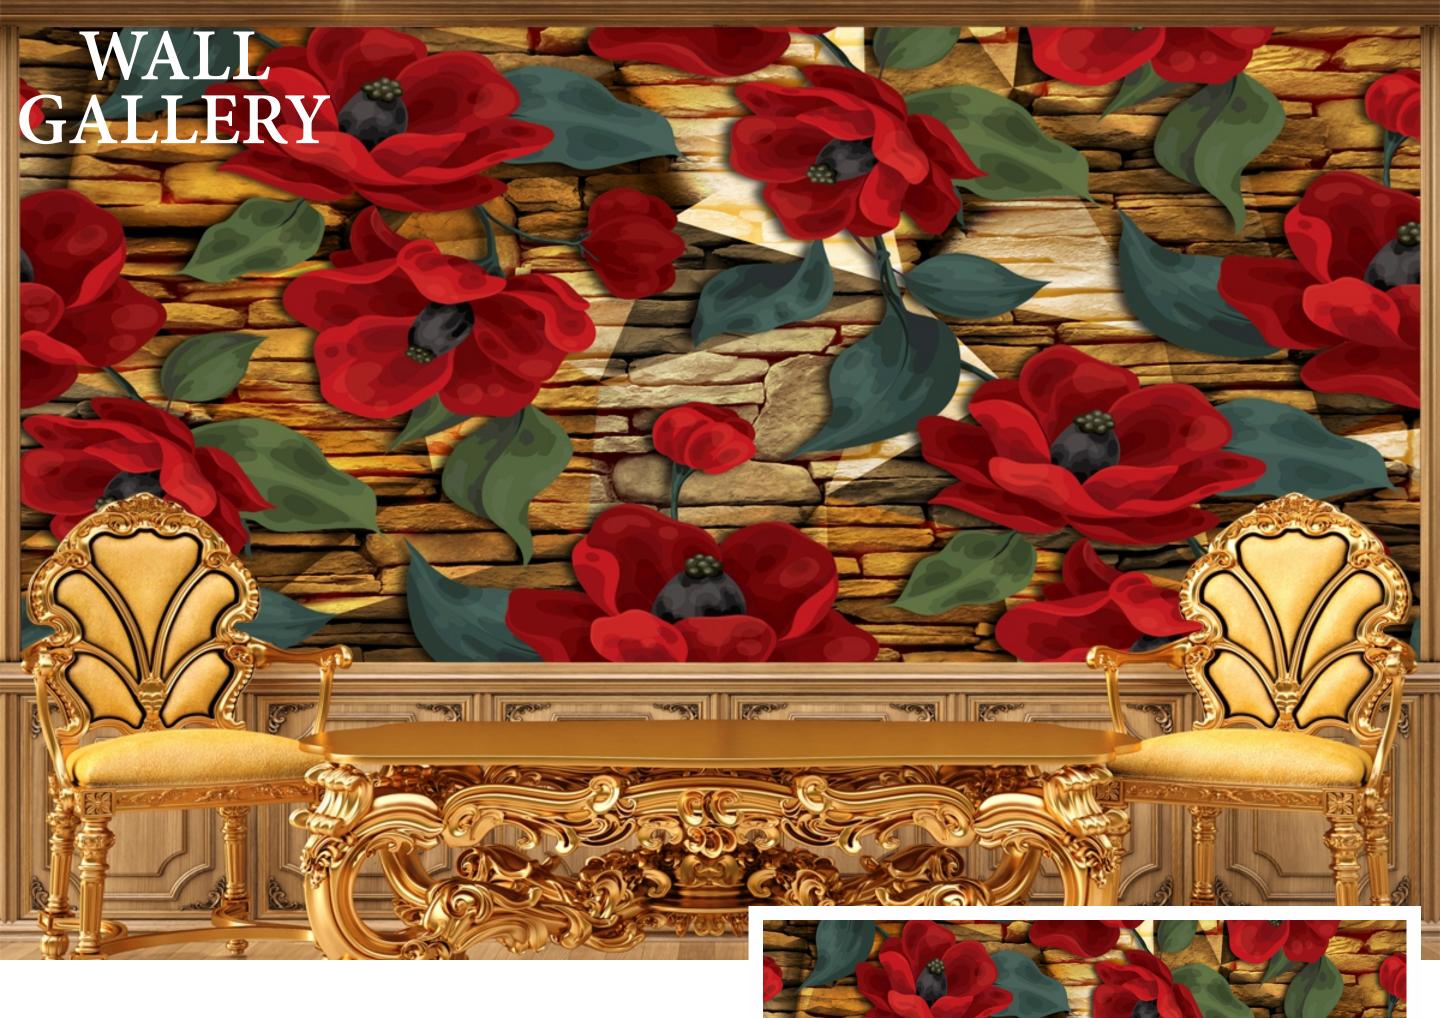

- Designs are customizable as per your wall dimentions.
- Colour can be manipulated in respect to your interior to get the perfect look.
- Orignal print may slightly differ from the preview above.

- Designs are customizable as per your wall dimentions.
- Colour can be manipulated in respect to your interior to get the perfect look.
- Orignal print may slightly differ from the preview above.