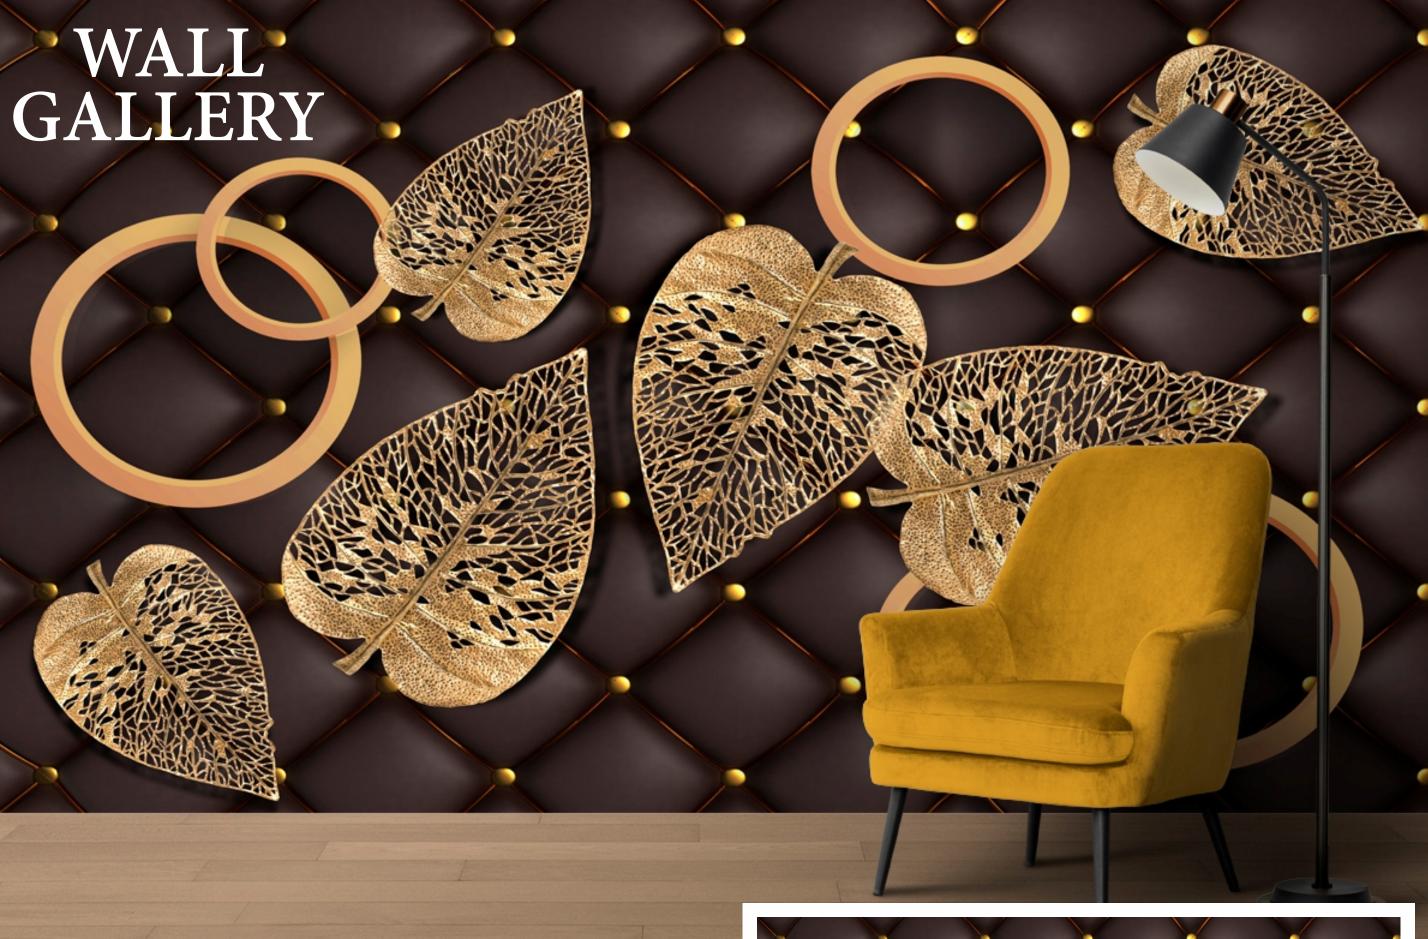

- Designs are customizable as per your wall dimentions.
- Colour can be manipulated in respect to your interior to get the perfect look.
- Orignal print may slightly differ from the preview above.

- Designs are customizable as per your wall dimentions.
- Colour can be manipulated in respect to your interior to get the perfect look.
- Orignal print may slightly differ from the preview above.