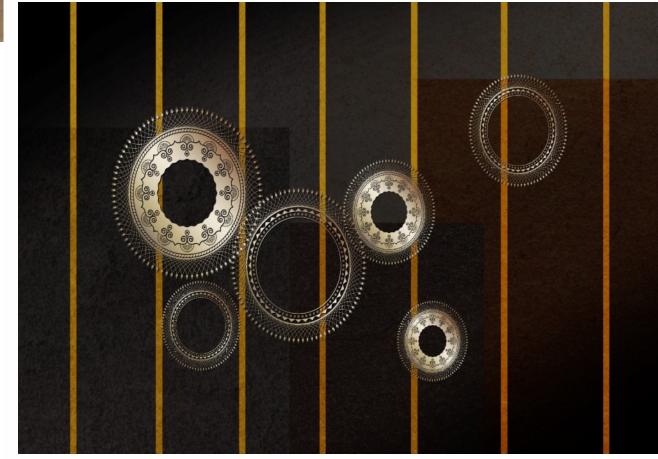

- Designs are customizable as per your wall dimentions.
- Colour can be manipulated in respect to your interior to get the perfect look.
- Orignal print may slightly differ from the preview above.

- Designs are customizable as per your wall dimentions.
- Colour can be manipulated in respect to your interior to get the perfect look.
- Orignal print may slightly differ from the preview above.