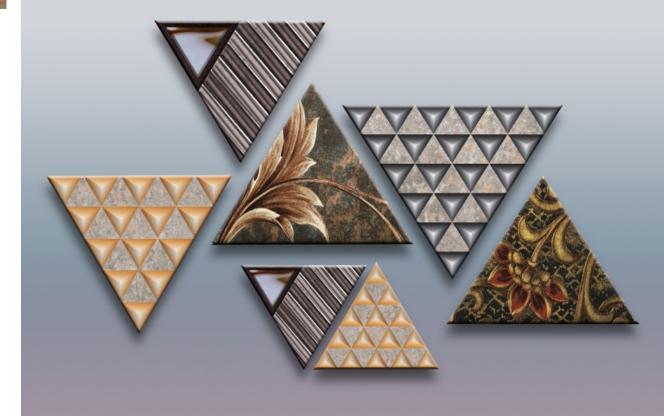

- Designs are customizable as per your wall dimentions.
- Colour can be manipulated in respect to your interior to get the perfect look.
- Orignal print may slightly differ from the preview above.

- Designs are customizable as per your wall dimentions.
- Colour can be manipulated in respect to your interior to get the perfect look.
- Orignal print may slightly differ from the preview above.