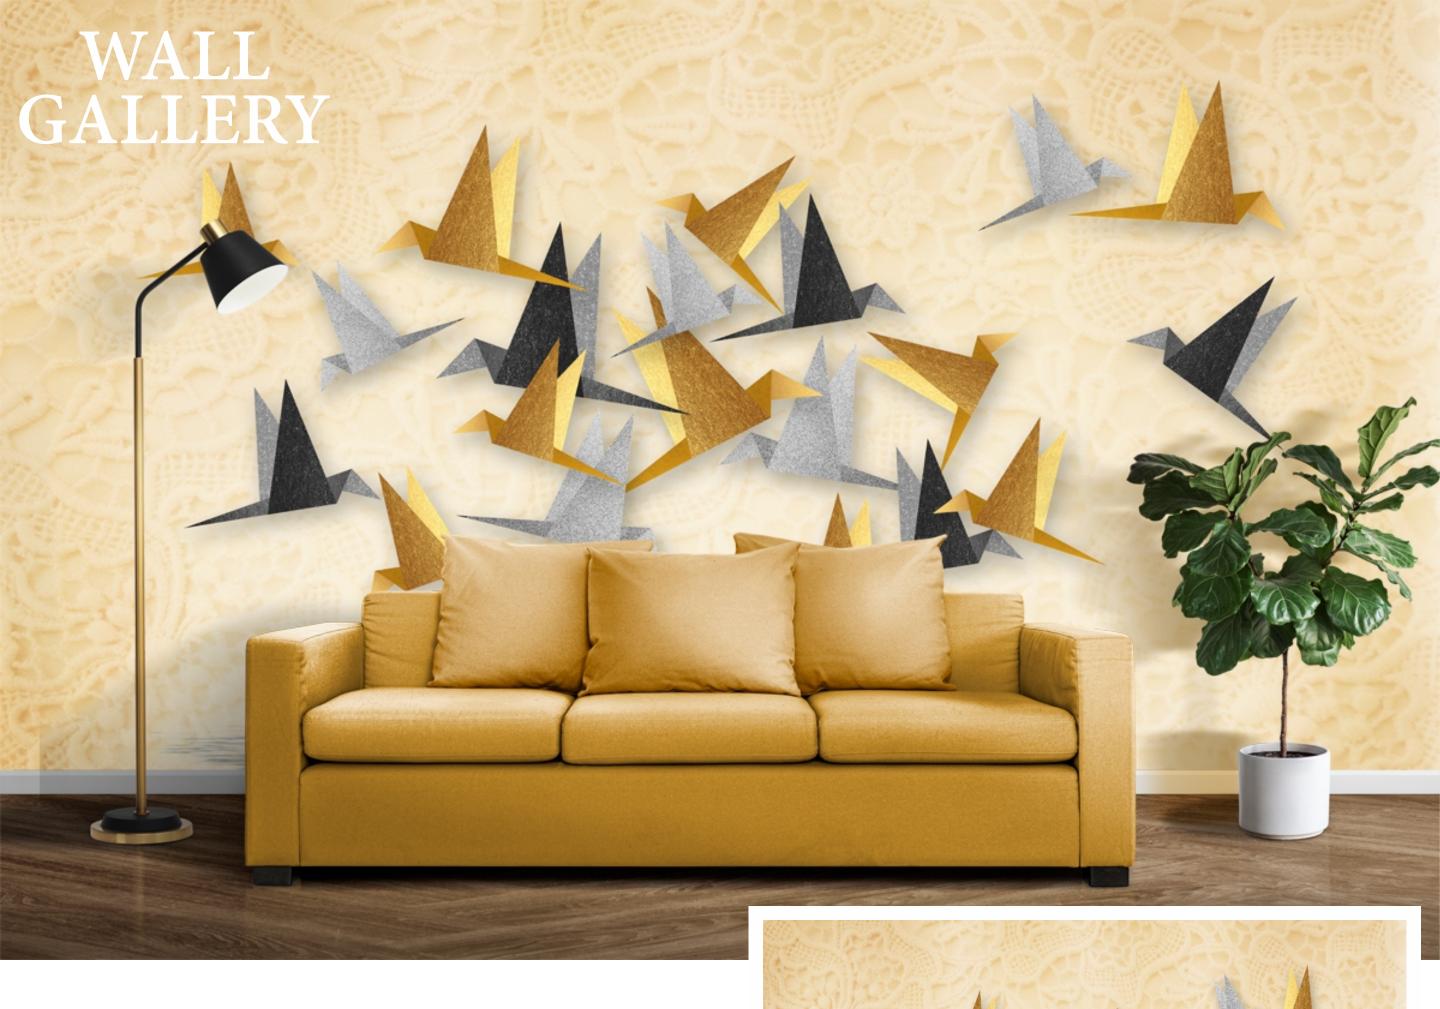

# INDEX

MA-29

MA-30

- Designs are customizable as per your wall dimentions.
- Colour can be manipulated in respect to your interior to get the perfect look.
- Orignal print may slightly differ from the preview above.