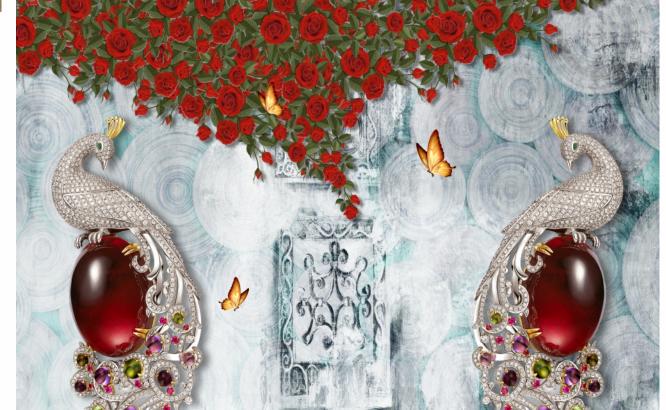

# INDEX

MA-29

MA-30

- Designs are customizable as per your wall dimentions.
- Colour can be manipulated in respect to your interior to get the perfect look.
- Orignal print may slightly differ from the preview above.