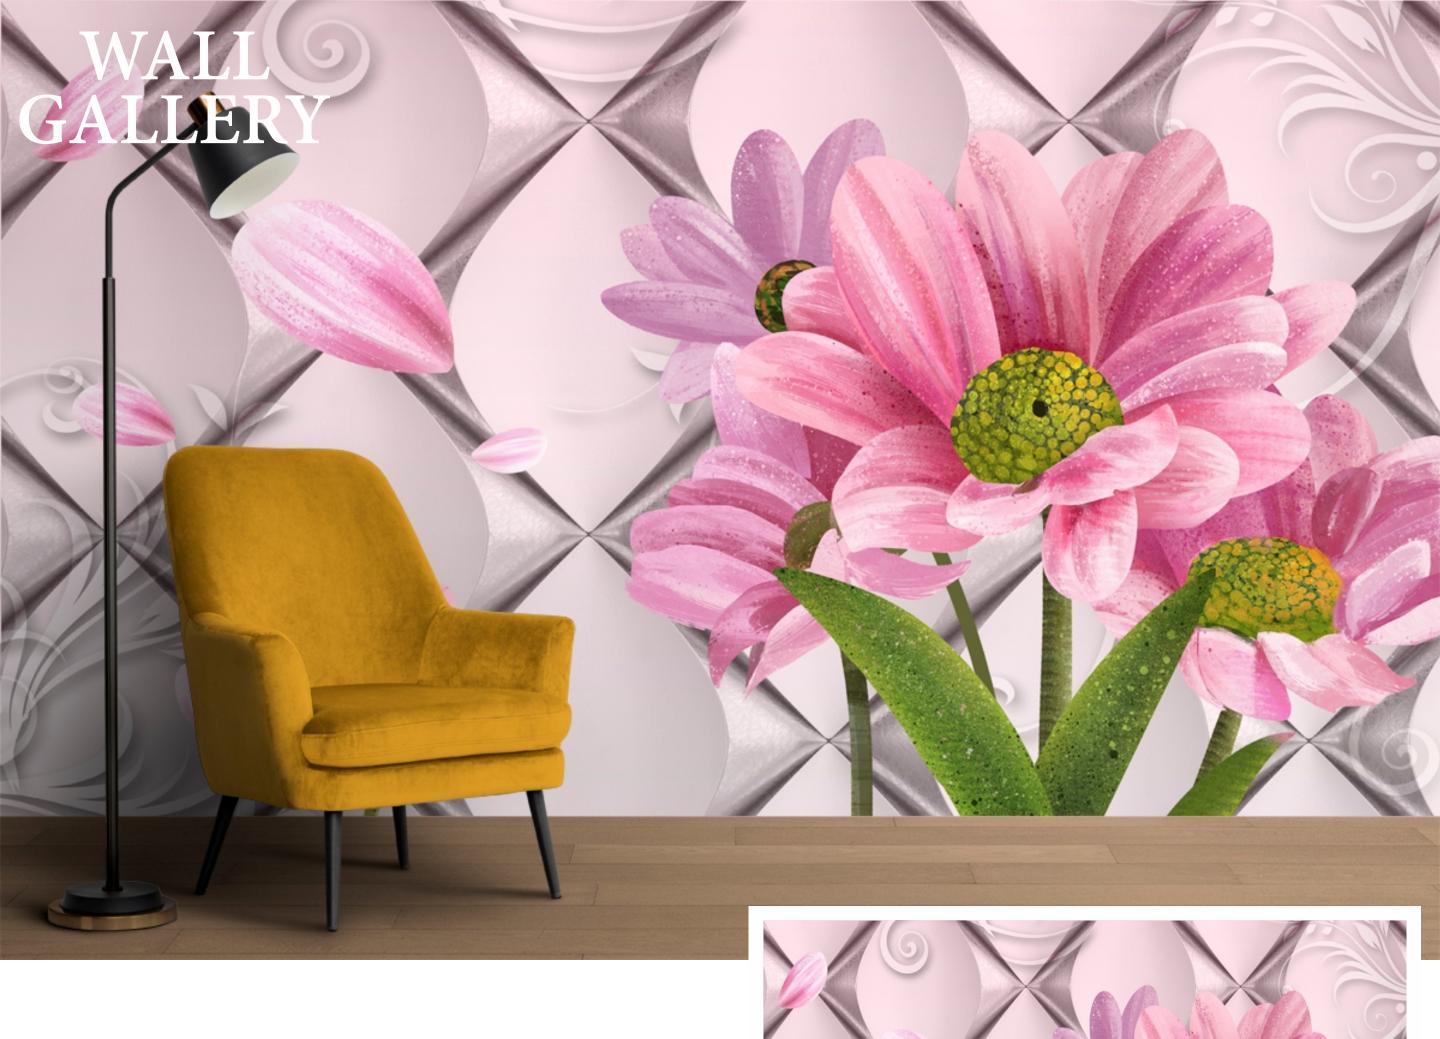

- Designs are customizable as per your wall dimentions.
- Colour can be manipulated in respect to your interior to get the perfect look.
- Orignal print may slightly differ from the preview above.

- Designs are customizable as per your wall dimentions.
- Colour can be manipulated in respect to your interior to get the perfect look.
- Orignal print may slightly differ from the preview above.