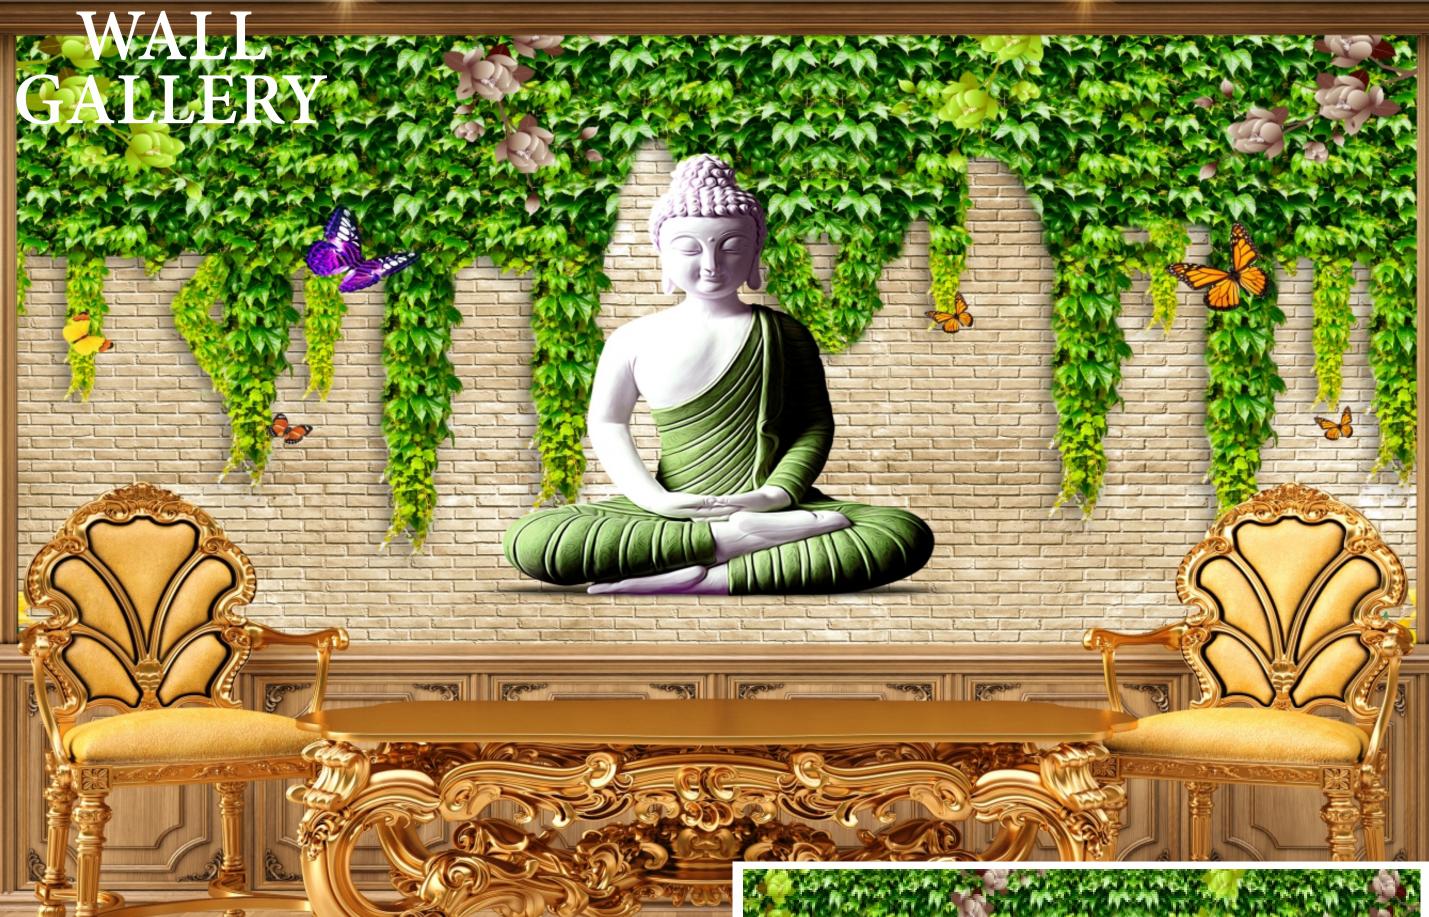

- Designs are customizable as per your wall dimentions.
- Colour can be manipulated in respect to your interior to get the perfect look.
- Orignal print may slightly differ from the preview above.

**BD-13** 