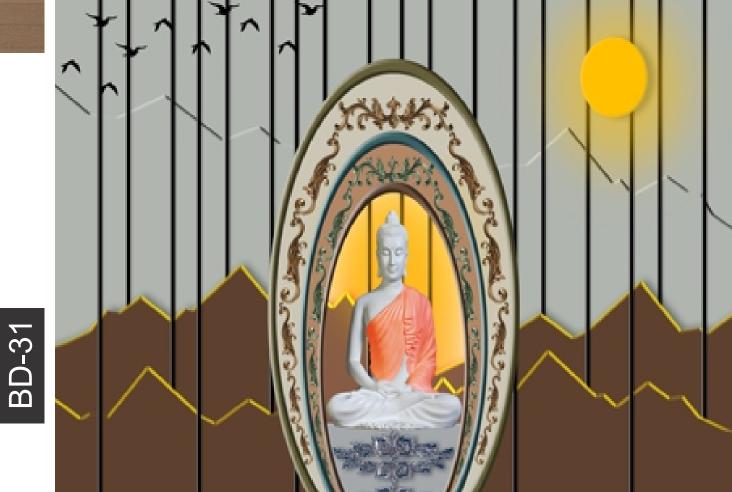

- Designs are customizable as per your wall dimentions.
- Colour can be manipulated in respect to your interior to get the perfect look.
- Orignal print may slightly differ from the preview above.

**BD-13** 