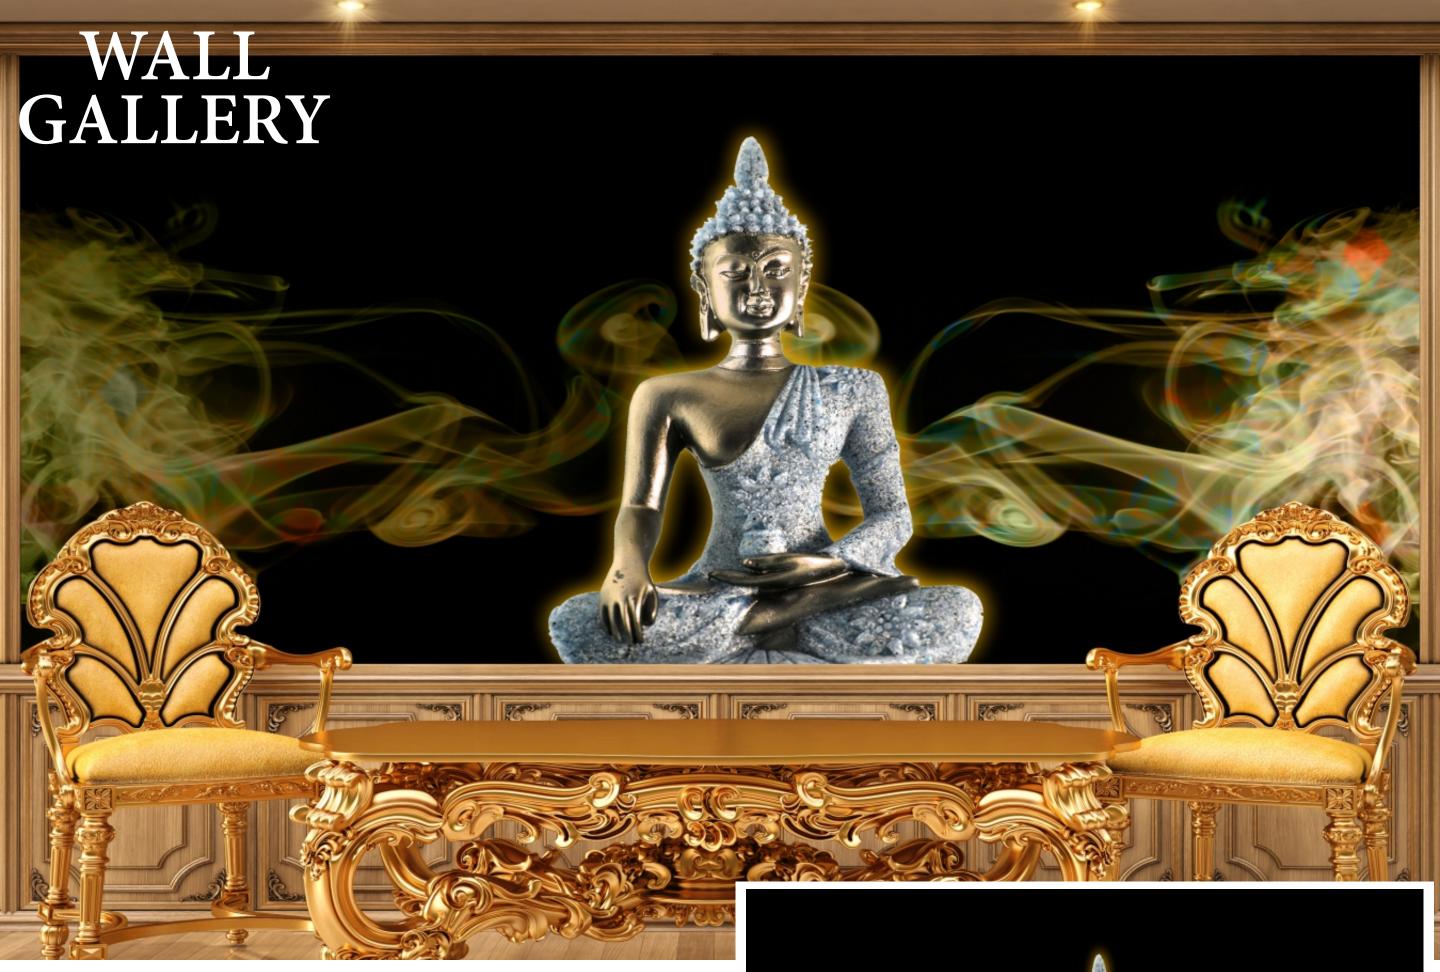

# INDEX

- Designs are customizable as per your wall dimentions.
- Colour can be manipulated in respect to your interior to get the perfect look.
- Orignal print may slightly differ from the preview above.

- Designs are customizable as per your wall dimentions.
- Colour can be manipulated in respect to your interior to get the perfect look.
- Orignal print may slightly differ from the preview above.

- Designs are customizable as per your wall dimentions.
- Colour can be manipulated in respect to your interior to get the perfect look.
- Orignal print may slightly differ from the preview above.