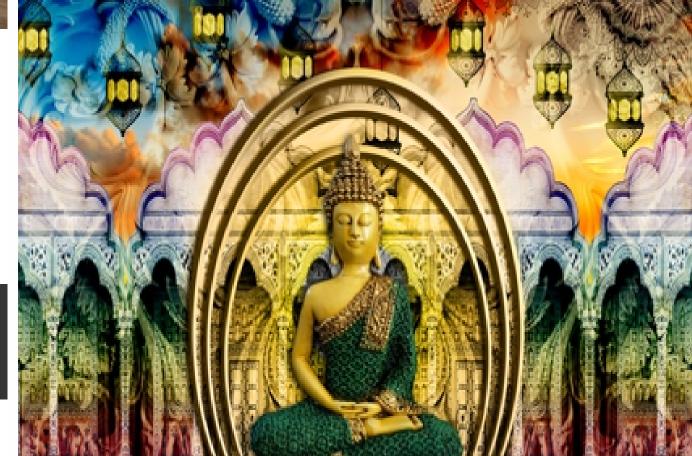

# INDEX

- Designs are customizable as per your wall dimentions.
- Colour can be manipulated in respect to your interior to get the perfect look.
- Orignal print may slightly differ from the preview above.

- Designs are customizable as per your wall dimentions.
- Colour can be manipulated in respect to your interior to get the perfect look.
- Orignal print may slightly differ from the preview above.

- Designs are customizable as per your wall dimentions.
- Colour can be manipulated in respect to your interior to get the perfect look.
- Orignal print may slightly differ from the preview above.