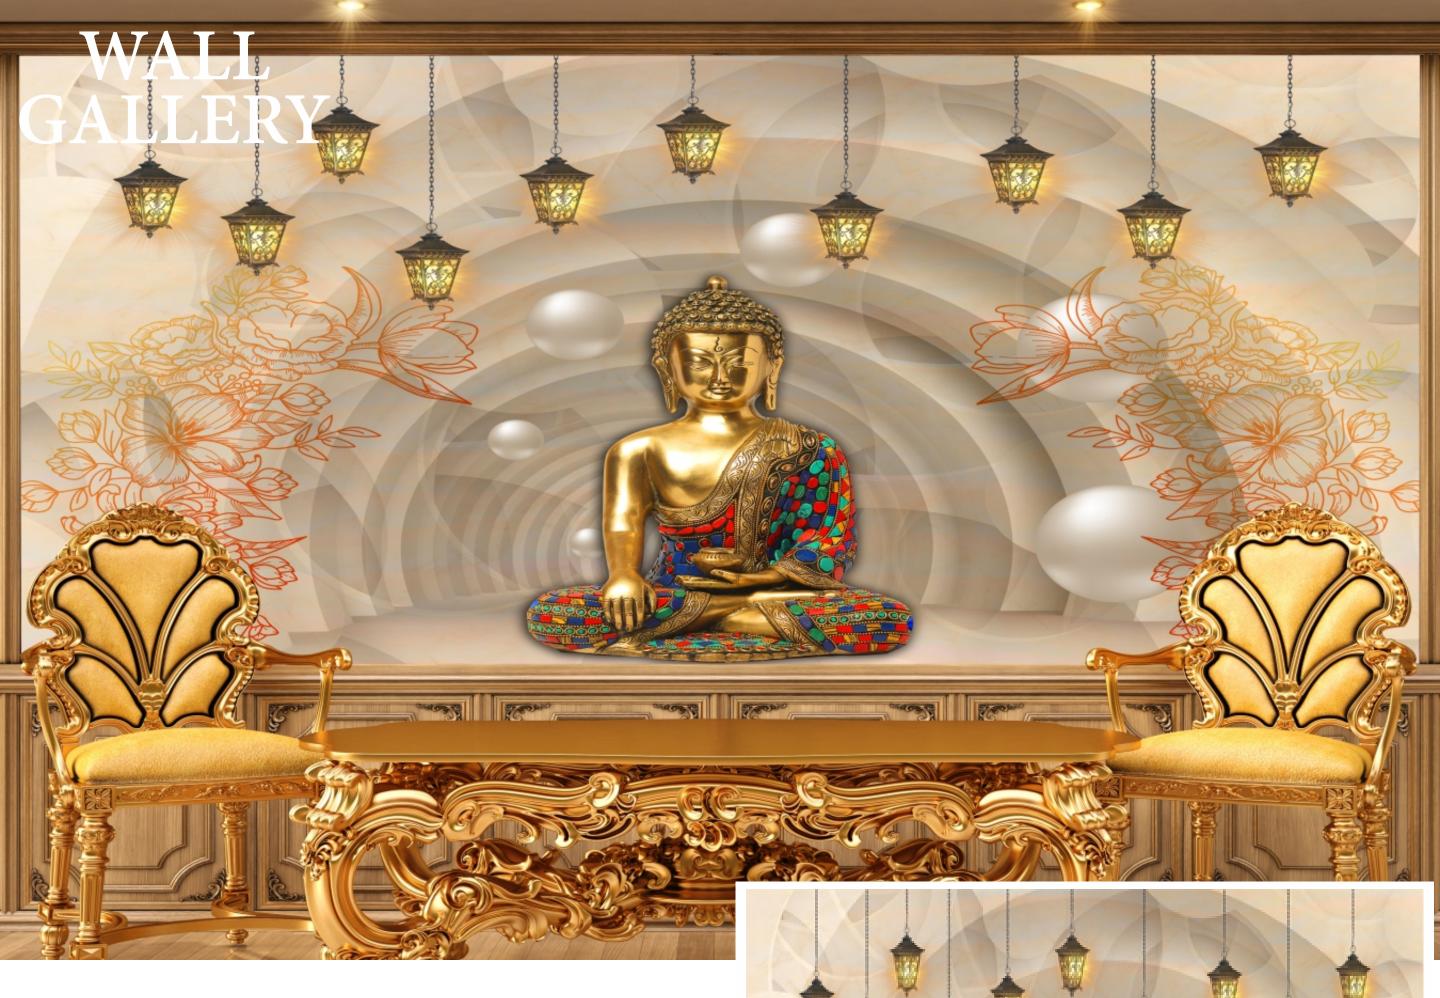

# INDEX

- Designs are customizable as per your wall dimentions.
- Colour can be manipulated in respect to your interior to get the perfect look.
- Orignal print may slightly differ from the preview above.

- Designs are customizable as per your wall dimentions.
- Colour can be manipulated in respect to your interior to get the perfect look.
- Orignal print may slightly differ from the preview above.

- Designs are customizable as per your wall dimentions.
- Colour can be manipulated in respect to your interior to get the perfect look.
- Orignal print may slightly differ from the preview above.