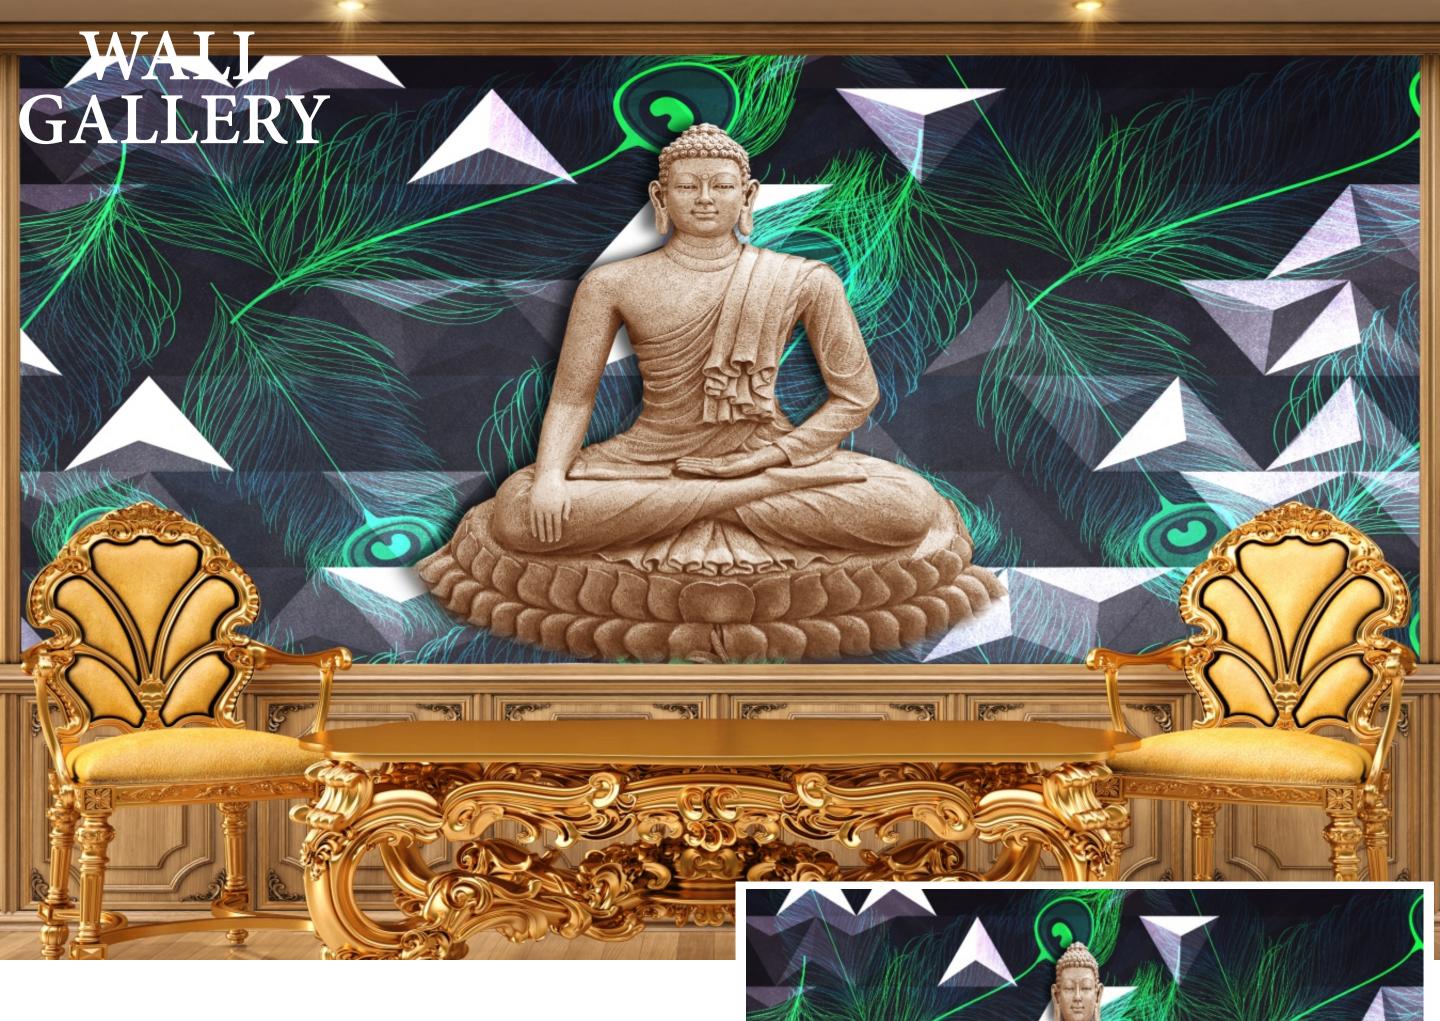

- Designs are customizable as per your wall dimentions.
- Colour can be manipulated in respect to your interior to get the perfect look.
- Orignal print may slightly differ from the preview above.

- Designs are customizable as per your wall dimentions.
- Colour can be manipulated in respect to your interior to get the perfect look.
- Orignal print may slightly differ from the preview above.