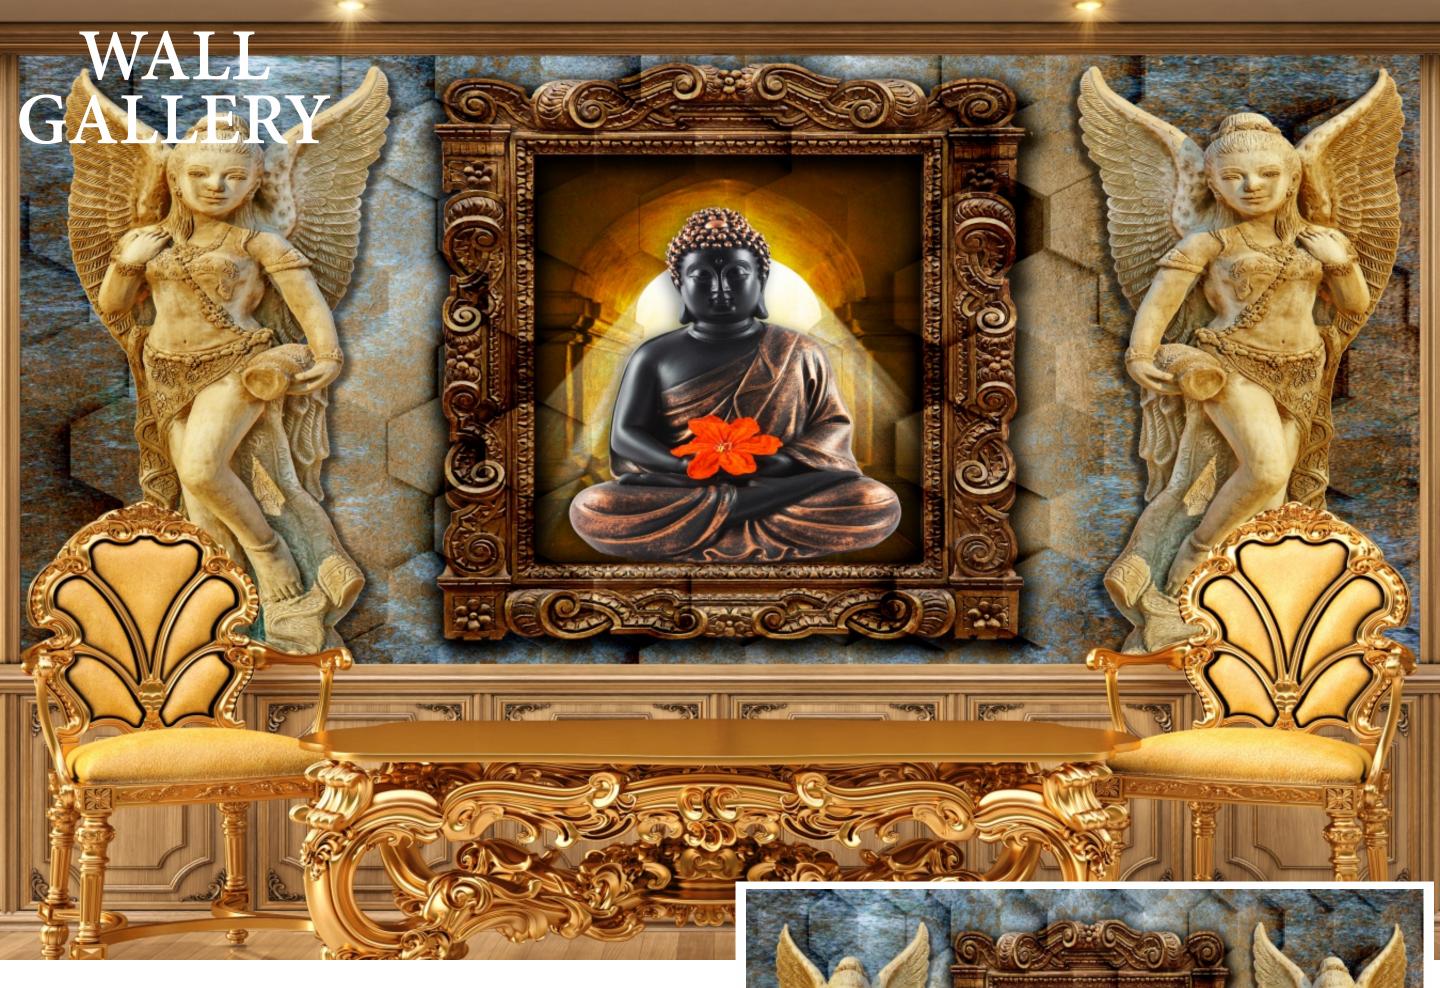

- Designs are customizable as per your wall dimentions.
- Colour can be manipulated in respect to your interior to get the perfect look.
- Orignal print may slightly differ from the preview above.

- Designs are customizable as per your wall dimentions.
- Colour can be manipulated in respect to your interior to get the perfect look.
- Orignal print may slightly differ from the preview above.