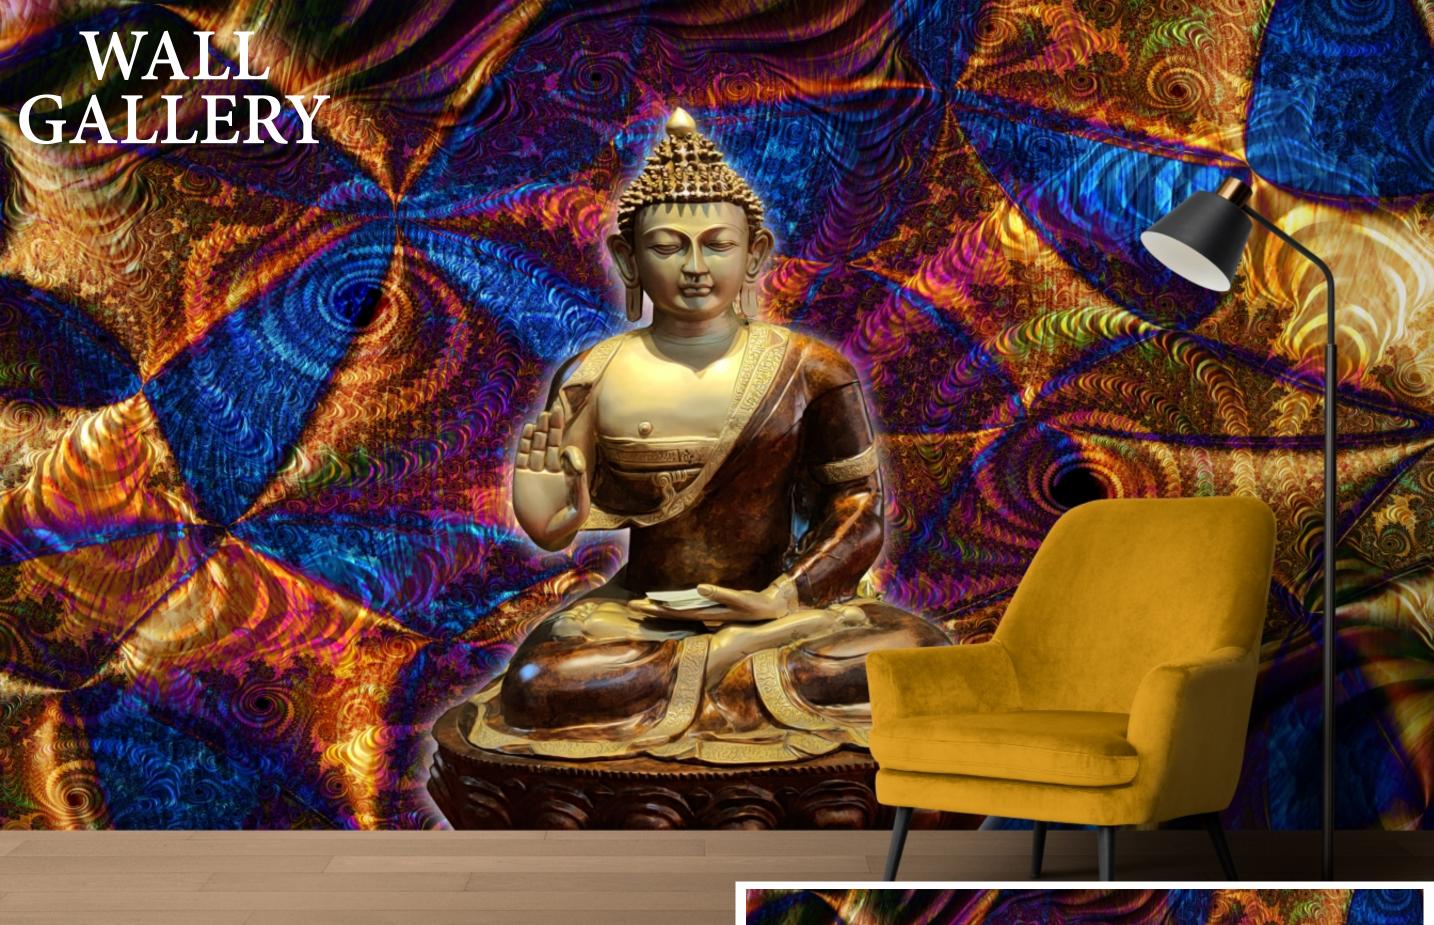

# INDEX

- Designs are customizable as per your wall dimentions.
- Colour can be manipulated in respect to your interior to get the perfect look.
- Orignal print may slightly differ from the preview above.

- Designs are customizable as per your wall dimentions.
- Colour can be manipulated in respect to your interior to get the perfect look.
- Orignal print may slightly differ from the preview above.

- Designs are customizable as per your wall dimentions.
- Colour can be manipulated in respect to your interior to get the perfect look.
- Orignal print may slightly differ from the preview above.