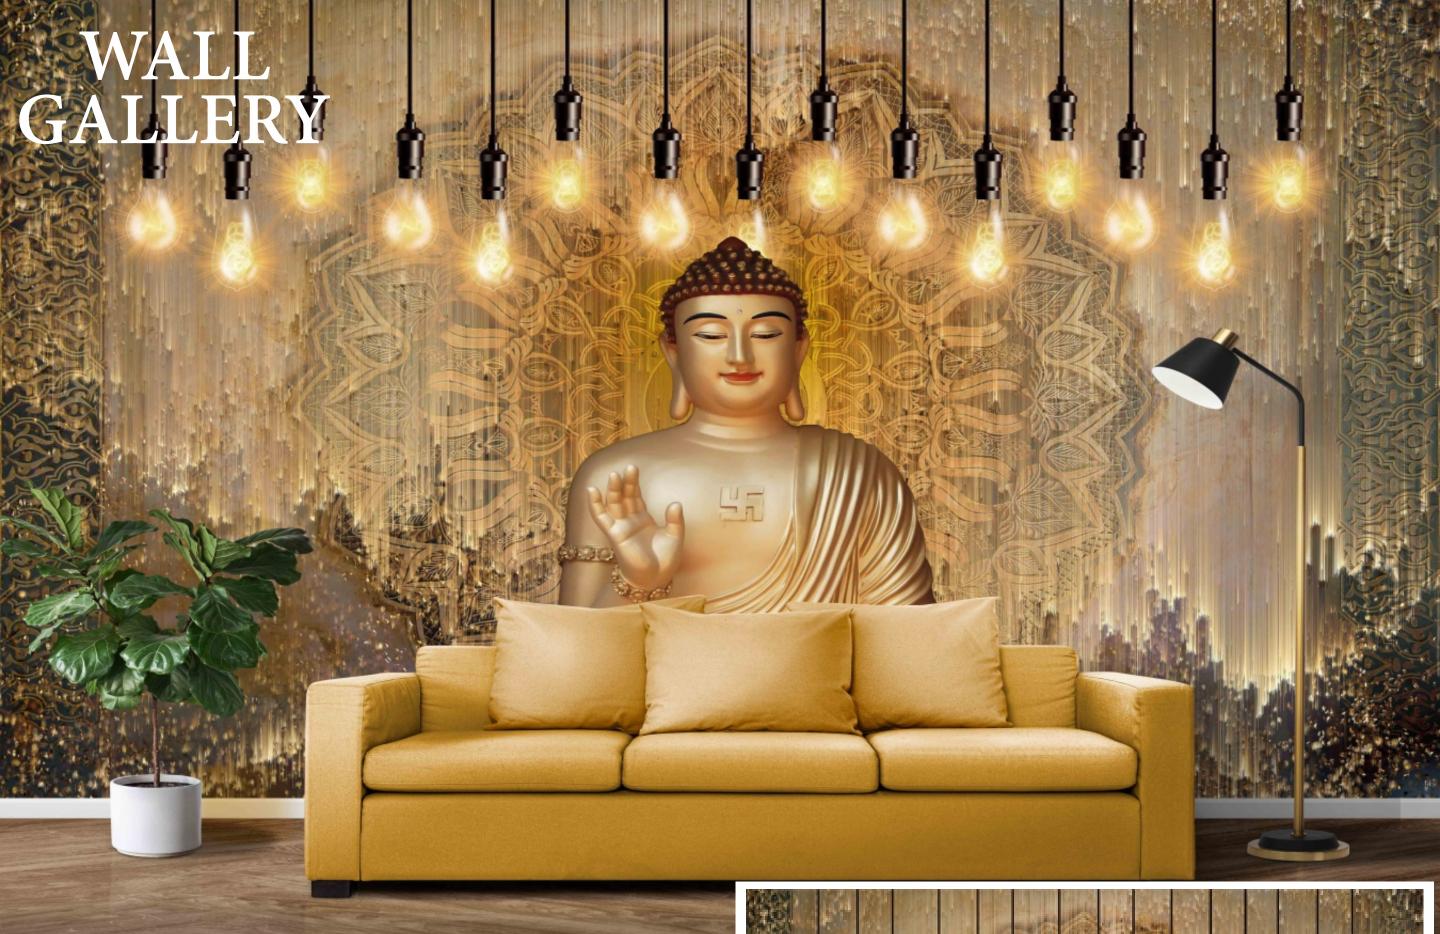

- Designs are customizable as per your wall dimentions.
- Colour can be manipulated in respect to your interior to get the perfect look.
- Orignal print may slightly differ from the preview above.

- Designs are customizable as per your wall dimentions.
- Colour can be manipulated in respect to your interior to get the perfect look.
- Orignal print may slightly differ from the preview above.