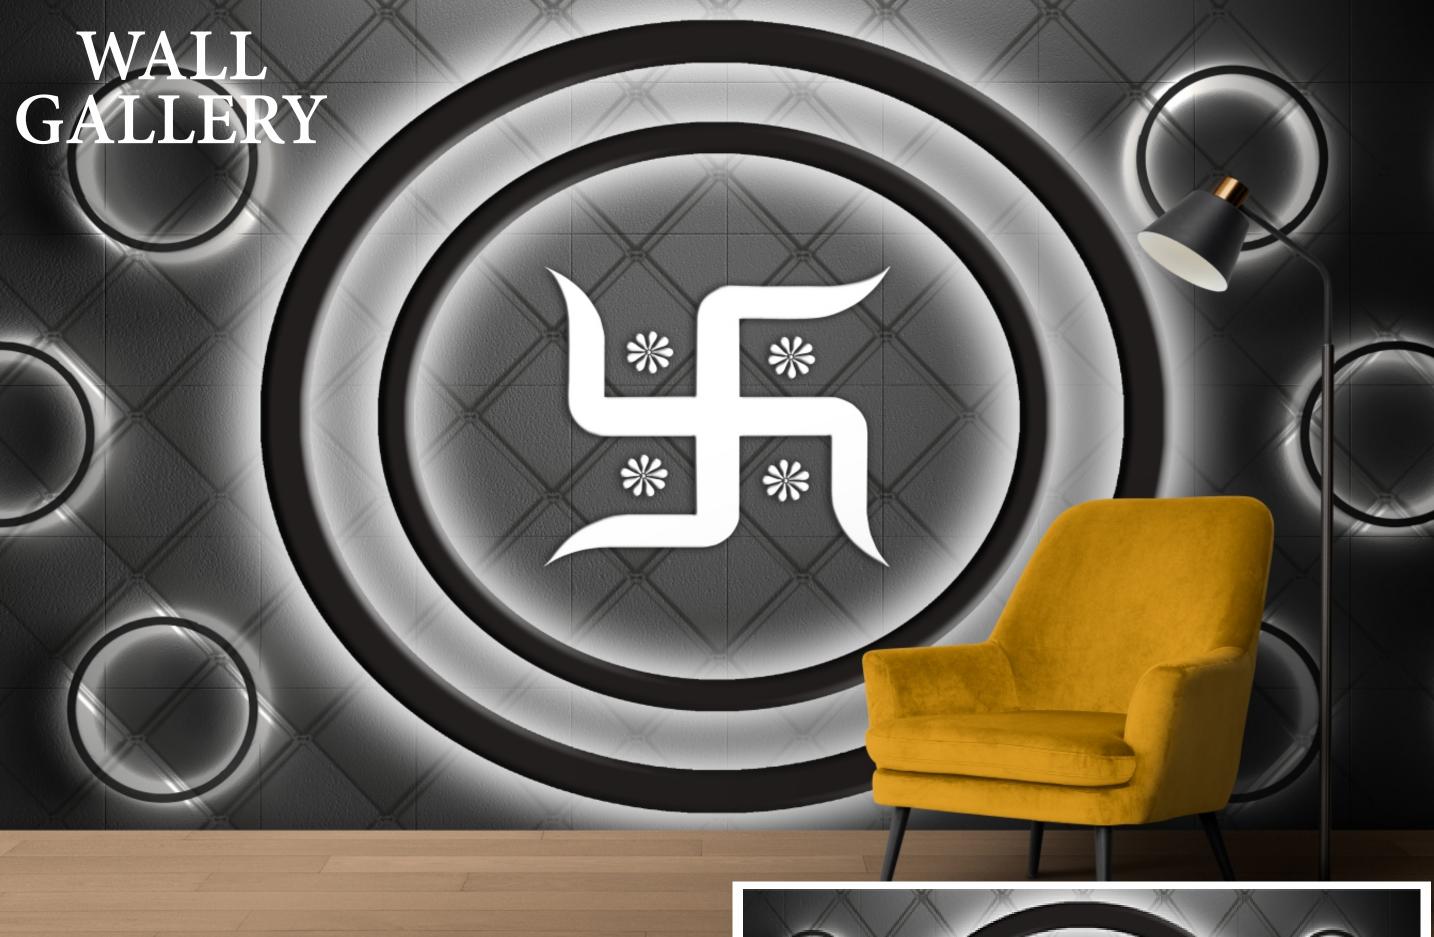

# INDEX

- Designs are customizable as per your wall dimentions.
- Colour can be manipulated in respect to your interior to get the perfect look.
- Orignal print may slightly differ from the preview above.

- Designs are customizable as per your wall dimentions.
- Colour can be manipulated in respect to your interior to get the perfect look.
- Orignal print may slightly differ from the preview above.

- Designs are customizable as per your wall dimentions.
- Colour can be manipulated in respect to your interior to get the perfect look.
- Orignal print may slightly differ from the preview above.