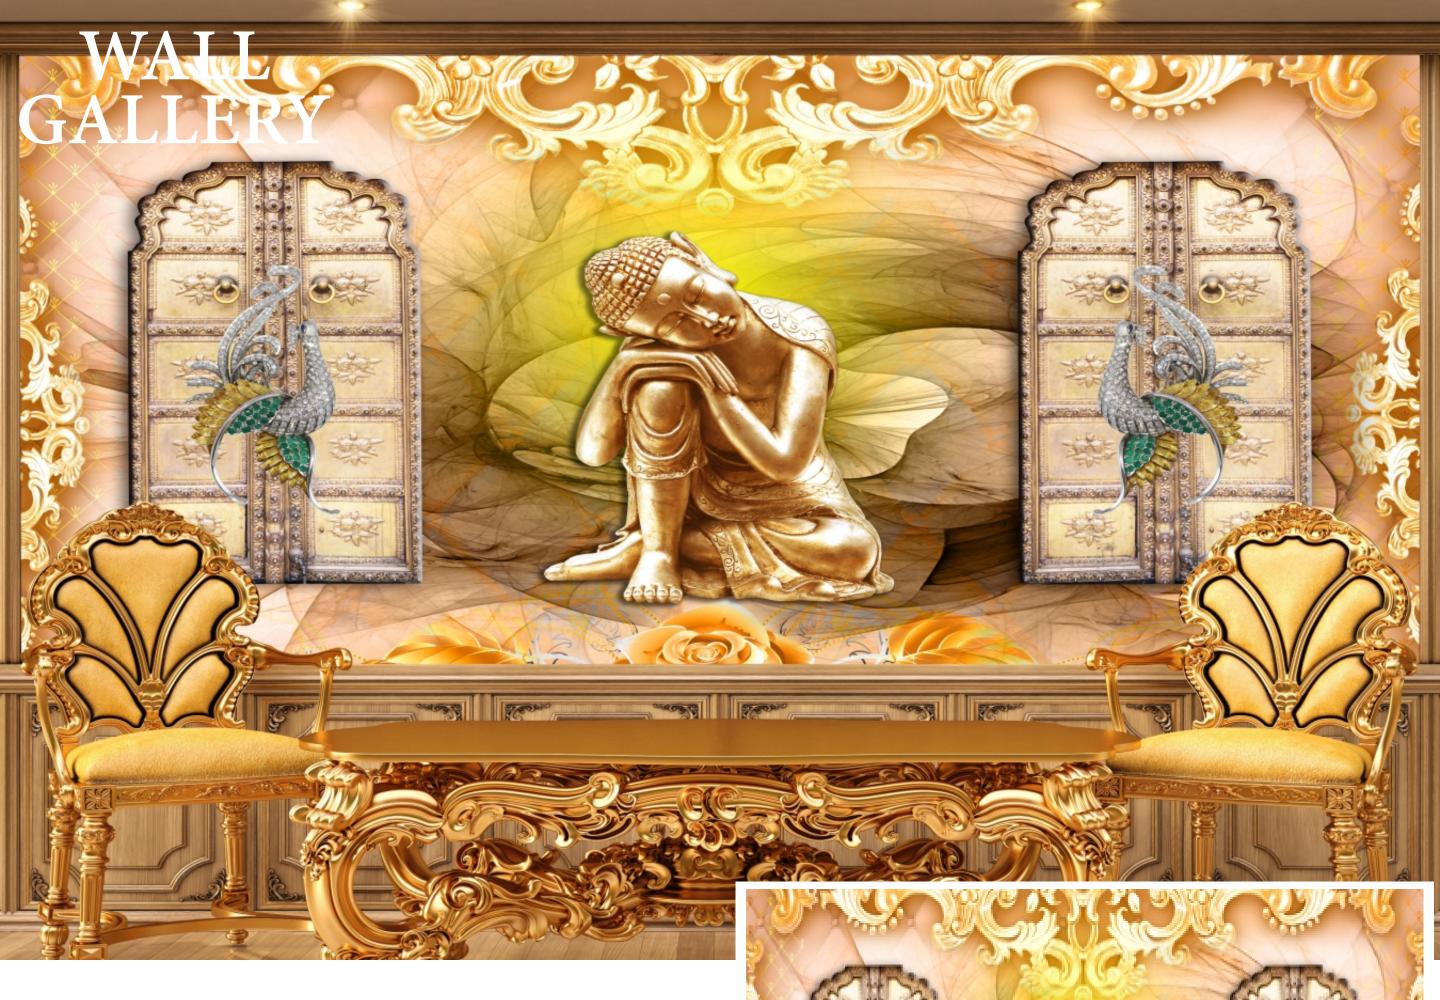

- Designs are customizable as per your wall dimentions.
- Colour can be manipulated in respect to your interior to get the perfect look.
- Orignal print may slightly differ from the preview above.

**BD-13** 

- Designs are customizable as per your wall dimentions.
- Colour can be manipulated in respect to your interior to get the perfect look.
- Orignal print may slightly differ from the preview above.

- Designs are customizable as per your wall dimentions.
- Colour can be manipulated in respect to your interior to get the perfect look.
- Orignal print may slightly differ from the preview above.