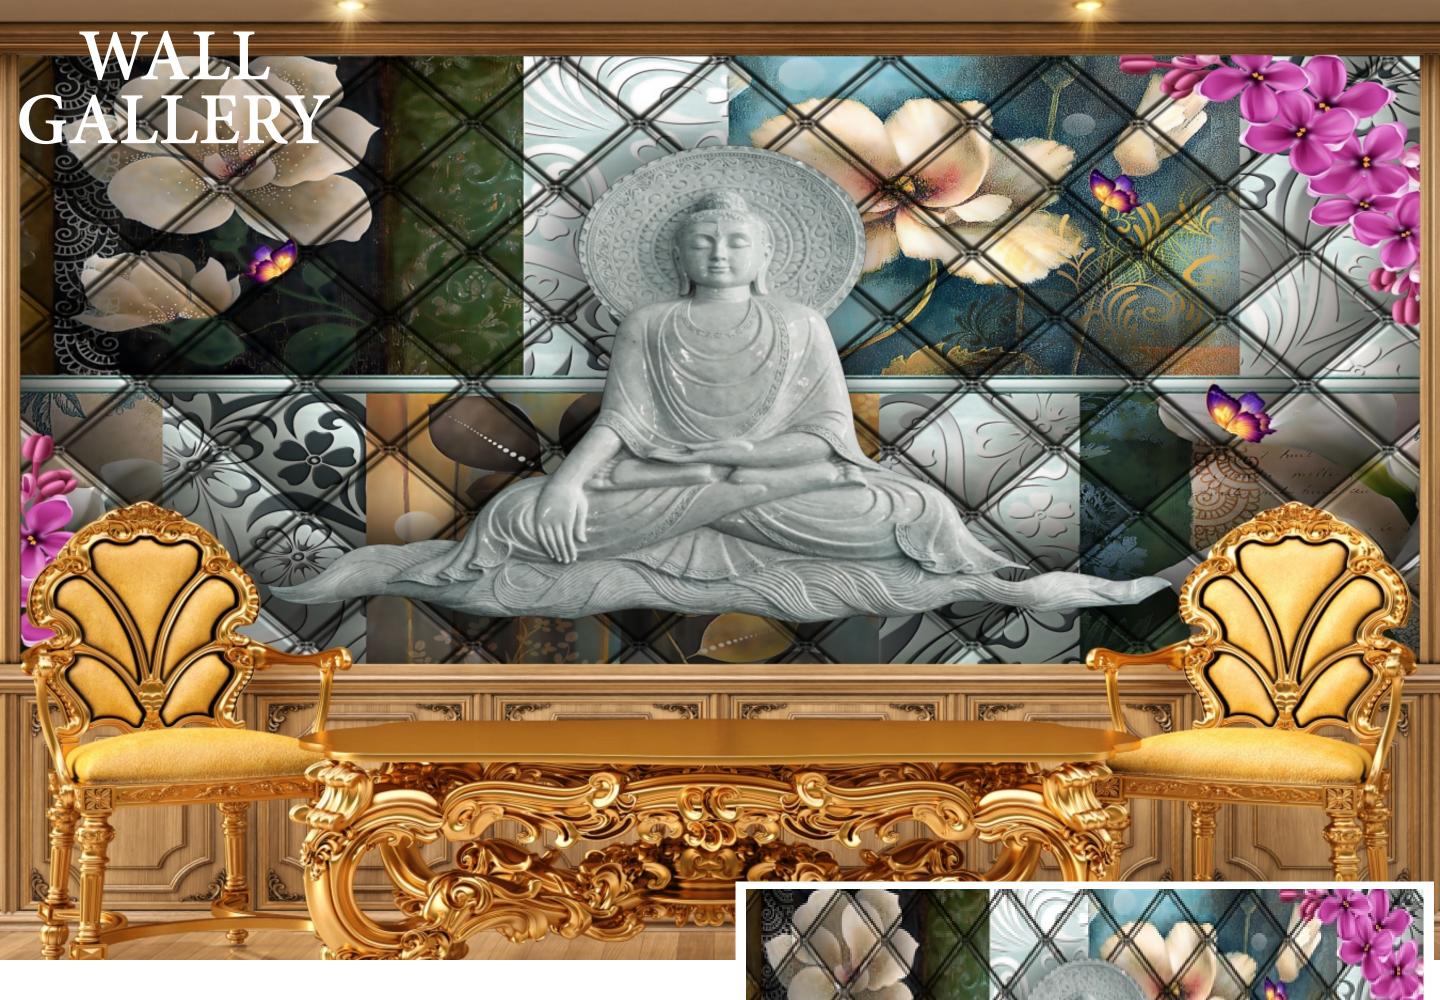

- Designs are customizable as per your wall dimentions.
- Colour can be manipulated in respect to your interior to get the perfect look.
- Orignal print may slightly differ from the preview above.

- Designs are customizable as per your wall dimentions.
- Colour can be manipulated in respect to your interior to get the perfect look.
- Orignal print may slightly differ from the preview above.