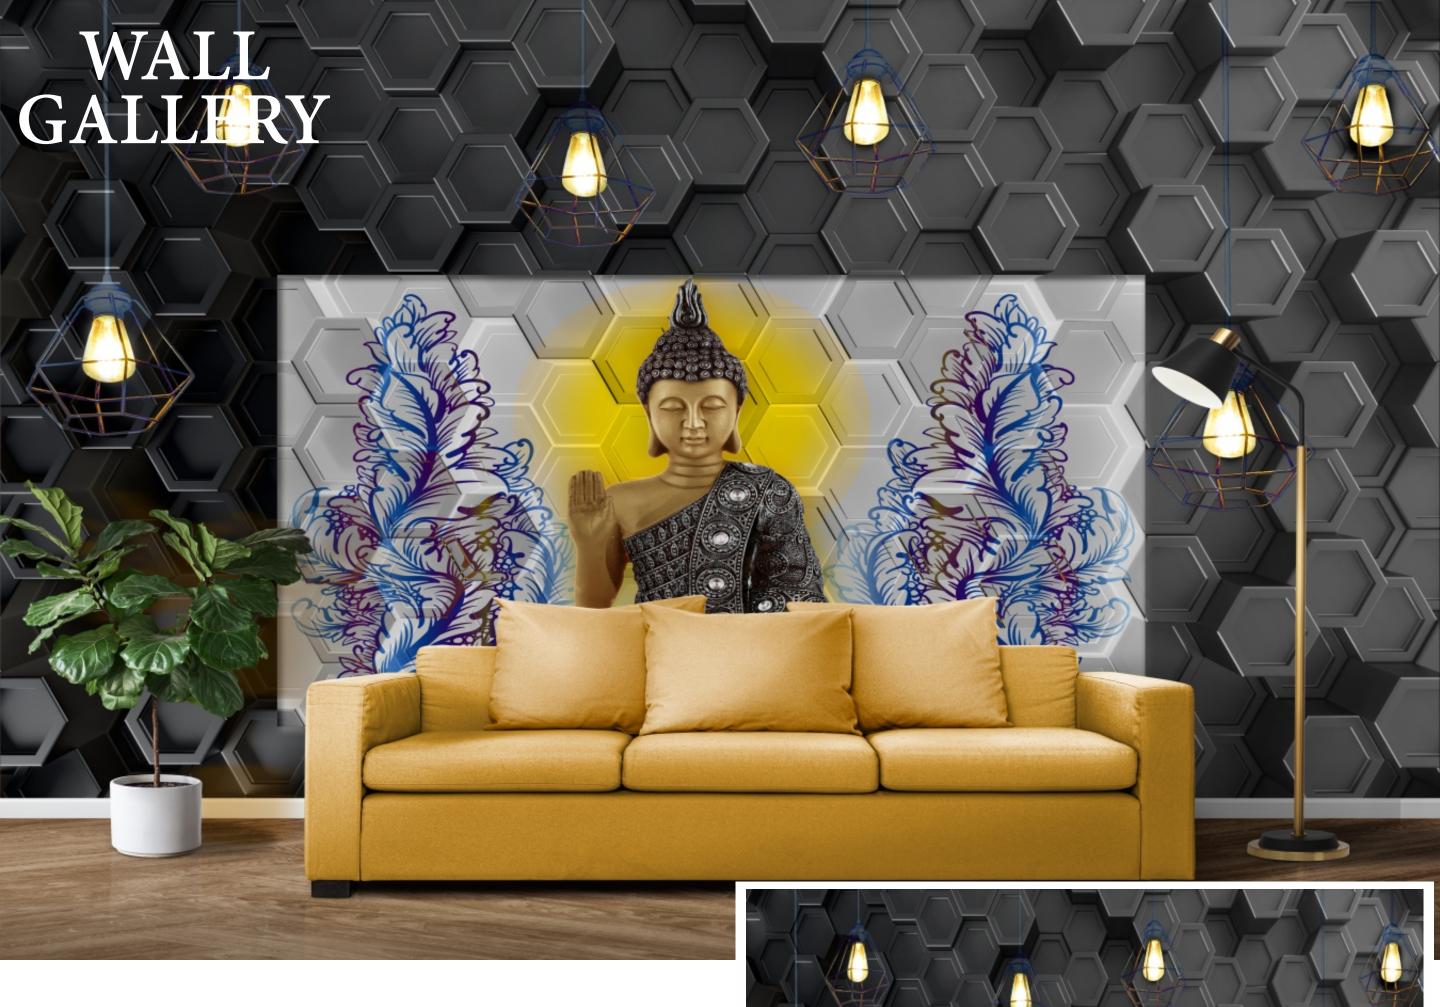

- Designs are customizable as per your wall dimentions.
- Colour can be manipulated in respect to your interior to get the perfect look.
- Orignal print may slightly differ from the preview above.

- Designs are customizable as per your wall dimentions.
- Colour can be manipulated in respect to your interior to get the perfect look.
- Orignal print may slightly differ from the preview above.