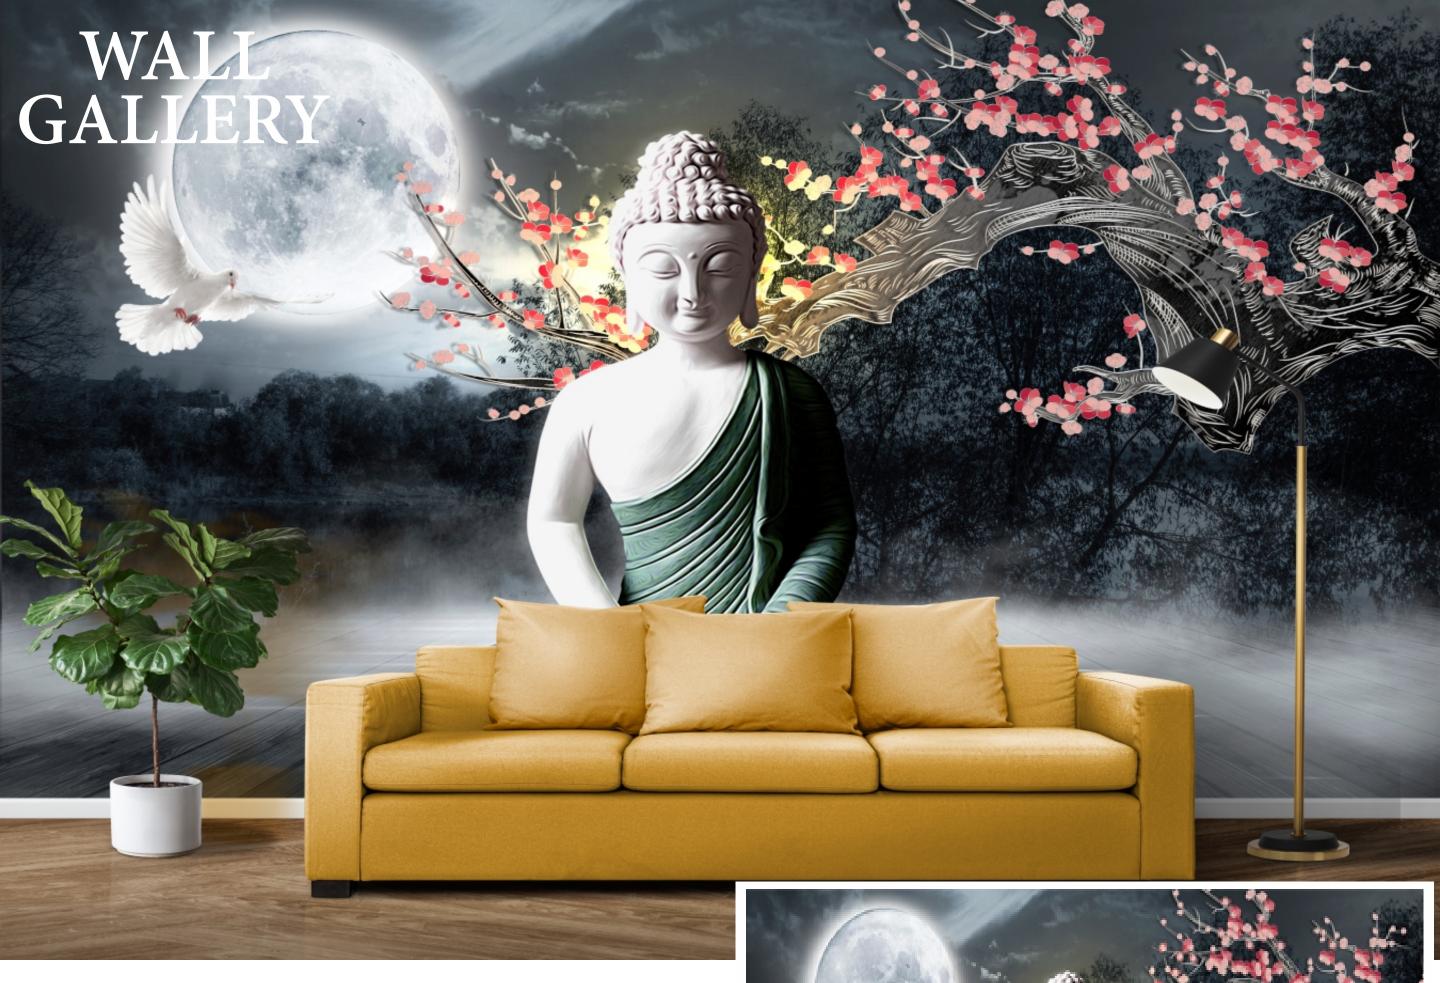

- Designs are customizable as per your wall dimentions.
- Colour can be manipulated in respect to your interior to get the perfect look.
- Orignal print may slightly differ from the preview above.

- Designs are customizable as per your wall dimentions.
- Colour can be manipulated in respect to your interior to get the perfect look.
- Orignal print may slightly differ from the preview above.