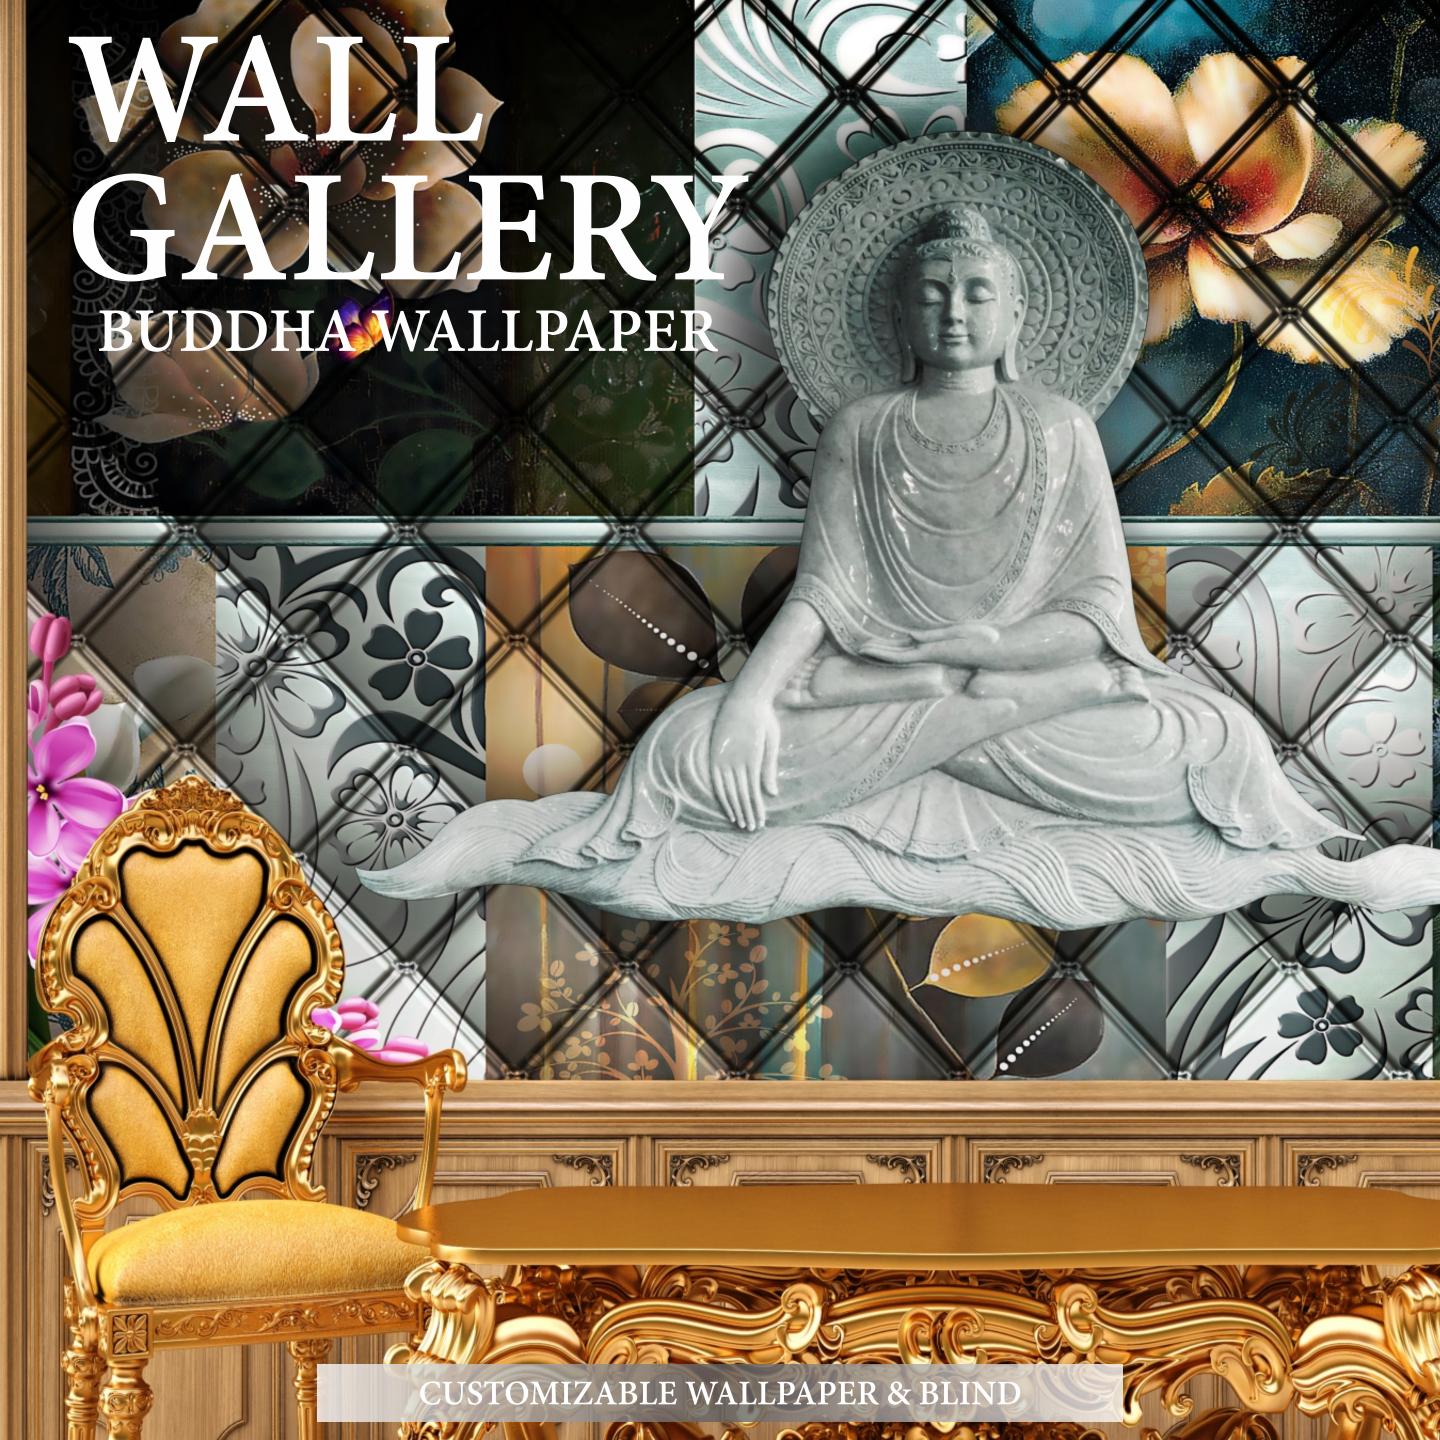

## WALL GALERY

Customizable Designs
In Respect To The Wall Dimensions.

Design Can Be Customized As Per Your Taste.

Feel Free To Ask For Wall Previews.

Once Manufactured, These Wallpaper Are Very Easy To Paste.