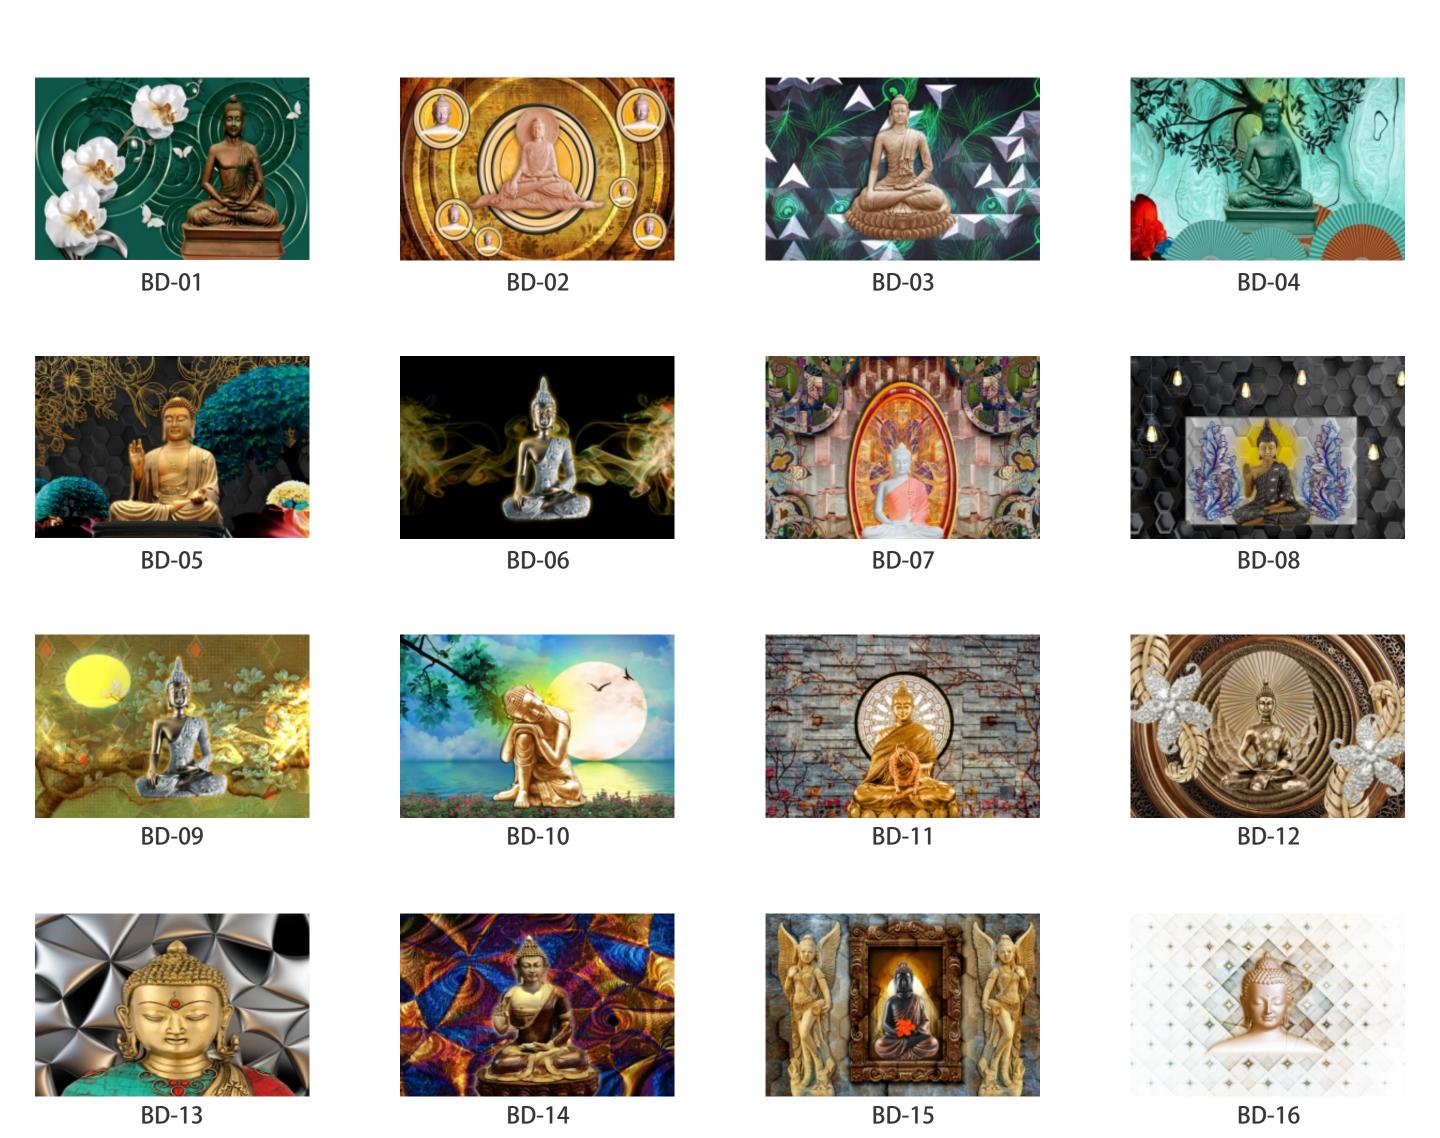

# INDEX

# INDEX

- Designs are customizable as per your wall dimentions.
- Colour can be manipulated in respect to your interior to get the perfect look.
- Orignal print may slightly differ from the preview above.