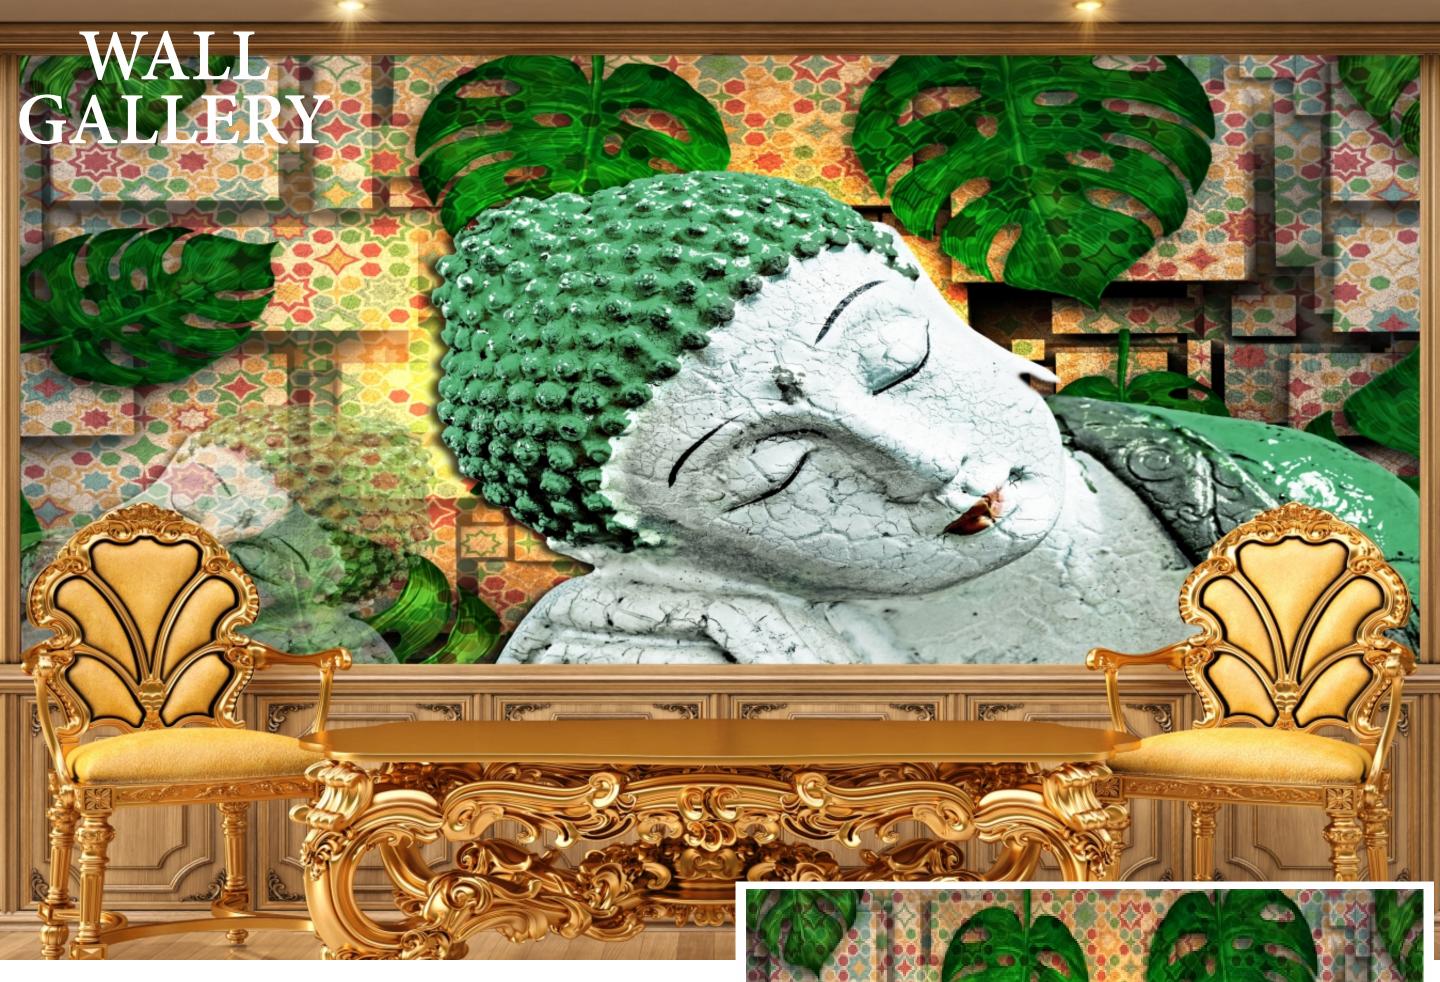

# INDEX

- Designs are customizable as per your wall dimentions.
- Colour can be manipulated in respect to your interior to get the perfect look.
- Orignal print may slightly differ from the preview above.

- Designs are customizable as per your wall dimentions.
- Colour can be manipulated in respect to your interior to get the perfect look.
- Orignal print may slightly differ from the preview above.

- Designs are customizable as per your wall dimentions.
- Colour can be manipulated in respect to your interior to get the perfect look.
- Orignal print may slightly differ from the preview above.