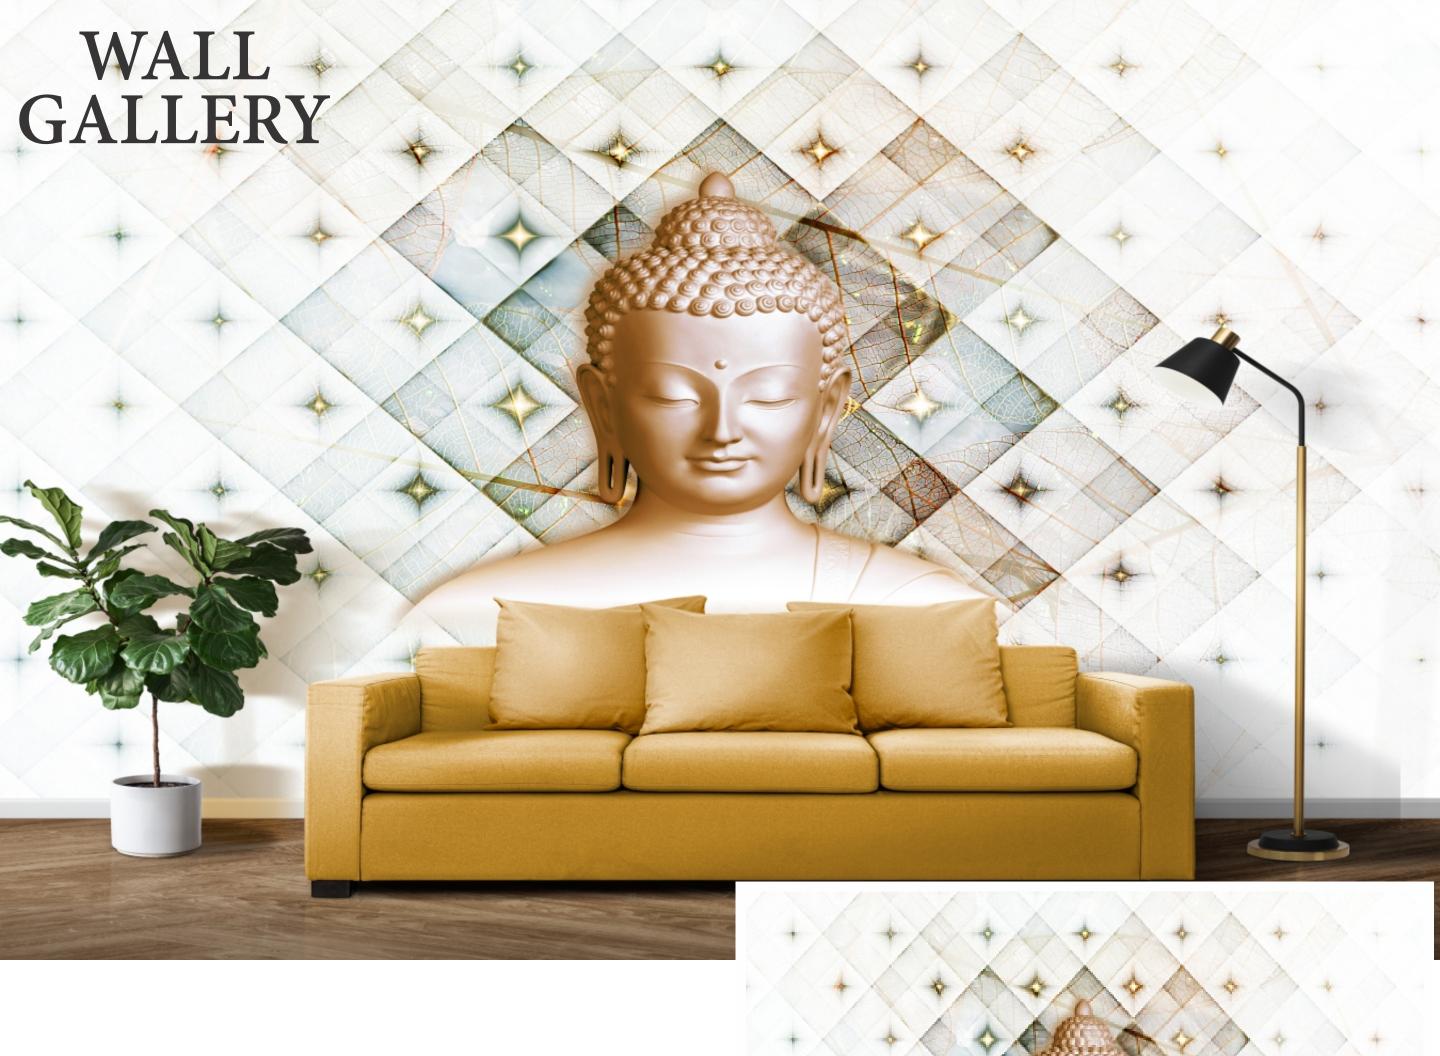

# INDEX

- Designs are customizable as per your wall dimentions.
- Colour can be manipulated in respect to your interior to get the perfect look.
- Orignal print may slightly differ from the preview above.

- Designs are customizable as per your wall dimentions.
- Colour can be manipulated in respect to your interior to get the perfect look.
- Orignal print may slightly differ from the preview above.

- Designs are customizable as per your wall dimentions.
- Colour can be manipulated in respect to your interior to get the perfect look.
- Orignal print may slightly differ from the preview above.