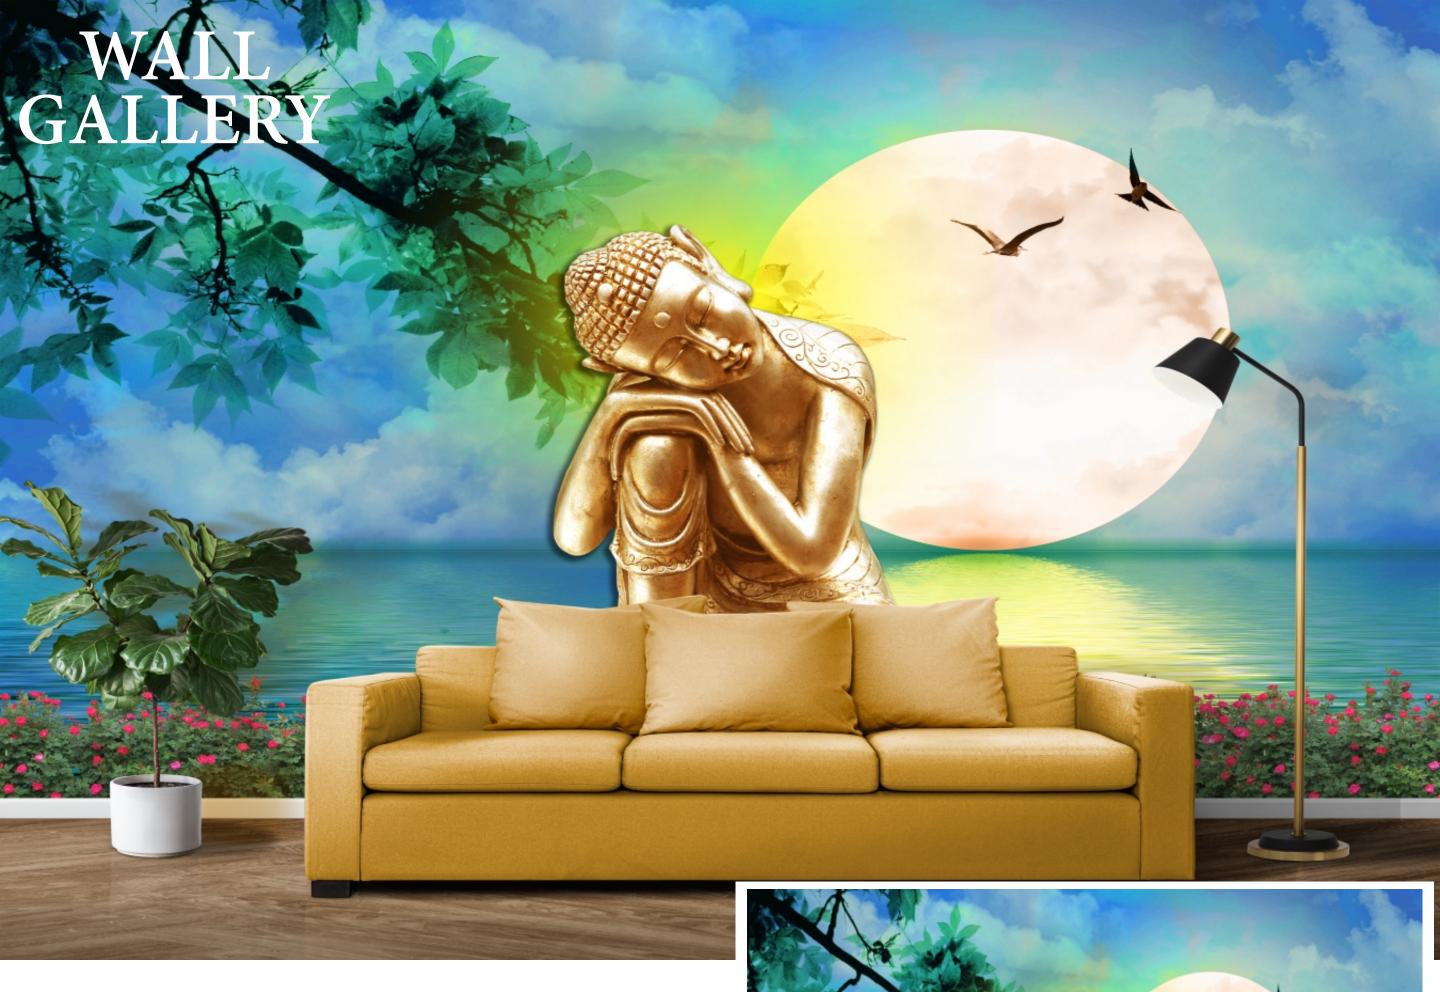

- Designs are customizable as per your wall dimentions.
- Colour can be manipulated in respect to your interior to get the perfect look.
- Orignal print may slightly differ from the preview above.

- Designs are customizable as per your wall dimentions.
- Colour can be manipulated in respect to your interior to get the perfect look.
- Orignal print may slightly differ from the preview above.