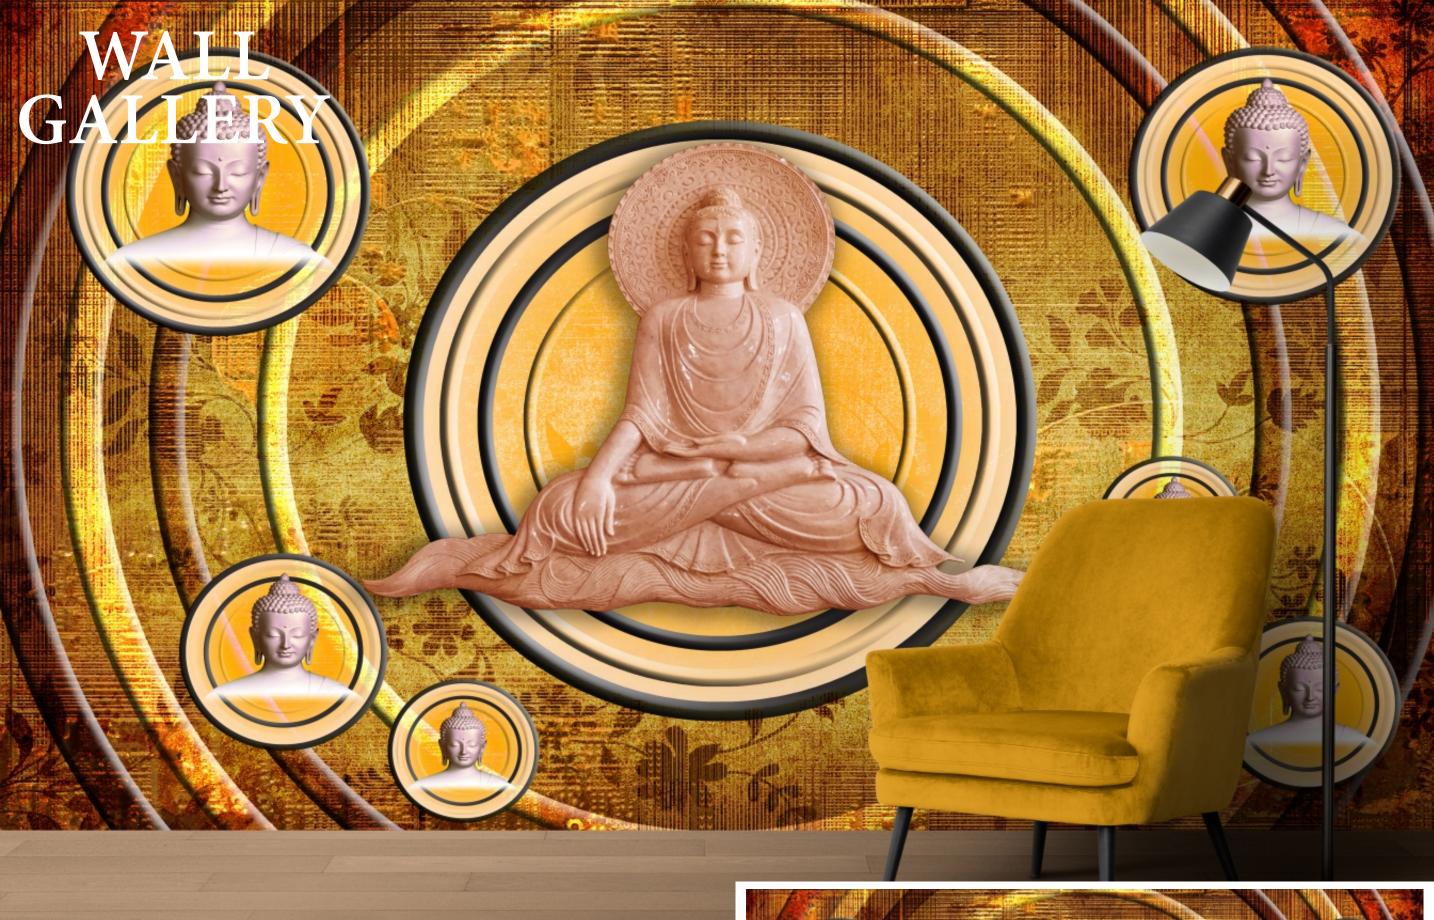

- Designs are customizable as per your wall dimentions.
- Colour can be manipulated in respect to your interior to get the perfect look.
- Orignal print may slightly differ from the preview above.

- Designs are customizable as per your wall dimentions.
- Colour can be manipulated in respect to your interior to get the perfect look.
- Orignal print may slightly differ from the preview above.