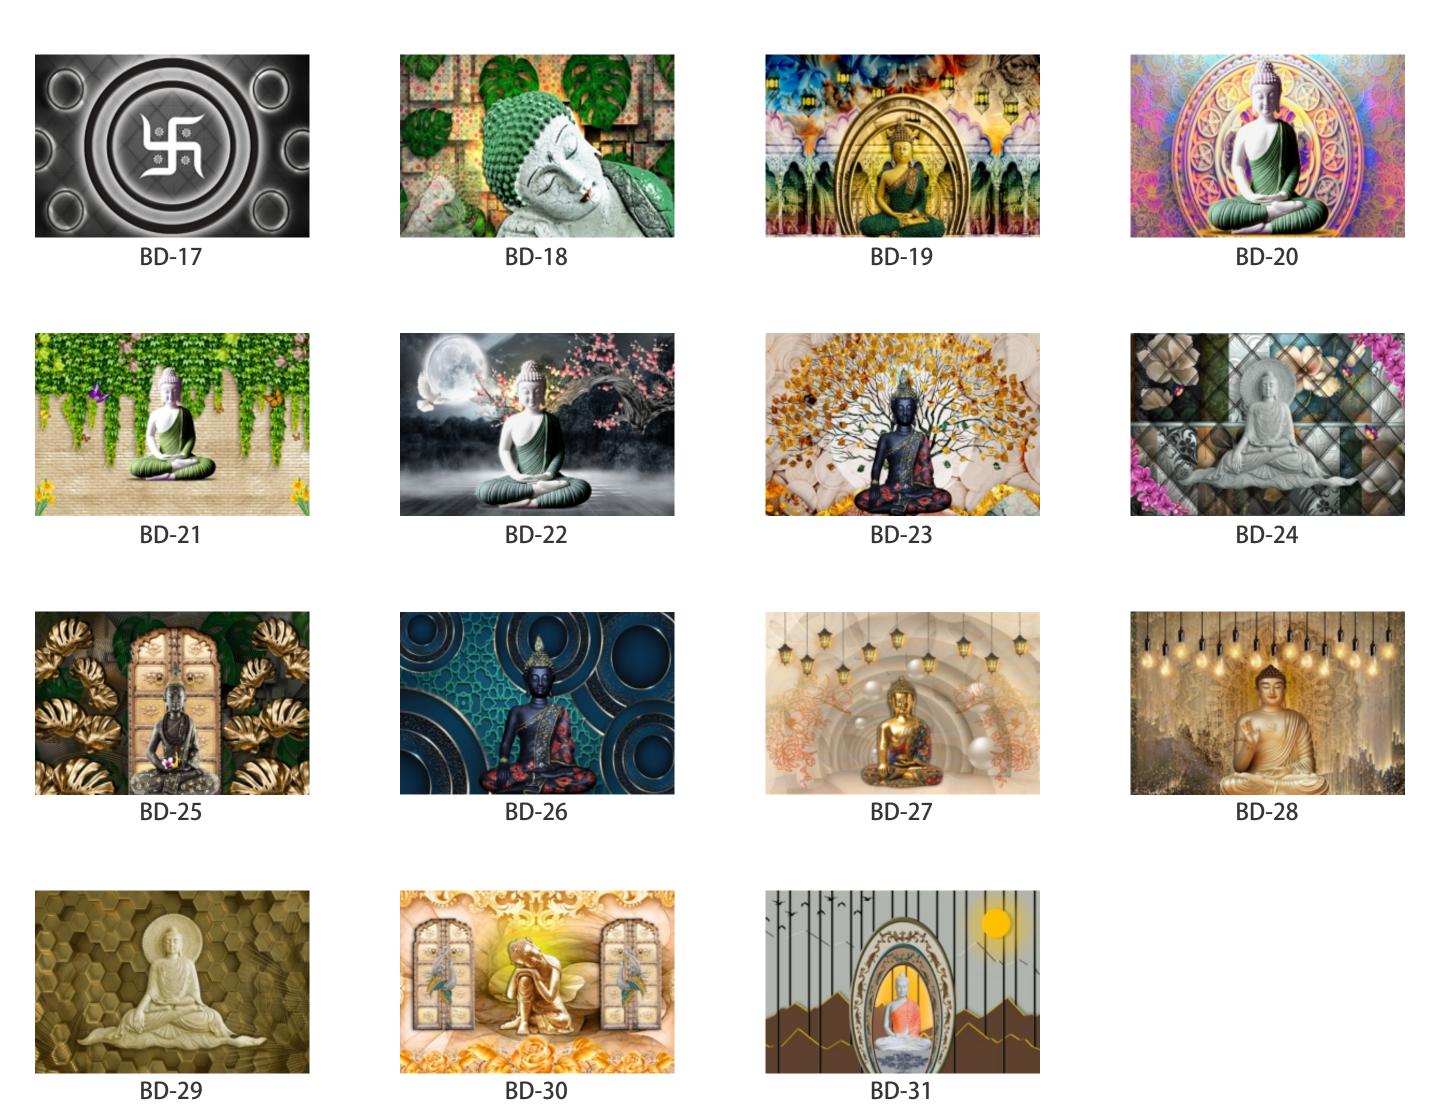

- Designs are customizable as per your wall dimentions.
- Colour can be manipulated in respect to your interior to get the perfect look.
- Orignal print may slightly differ from the preview above.

- Designs are customizable as per your wall dimentions.
- Colour can be manipulated in respect to your interior to get the perfect look.
- Orignal print may slightly differ from the preview above.