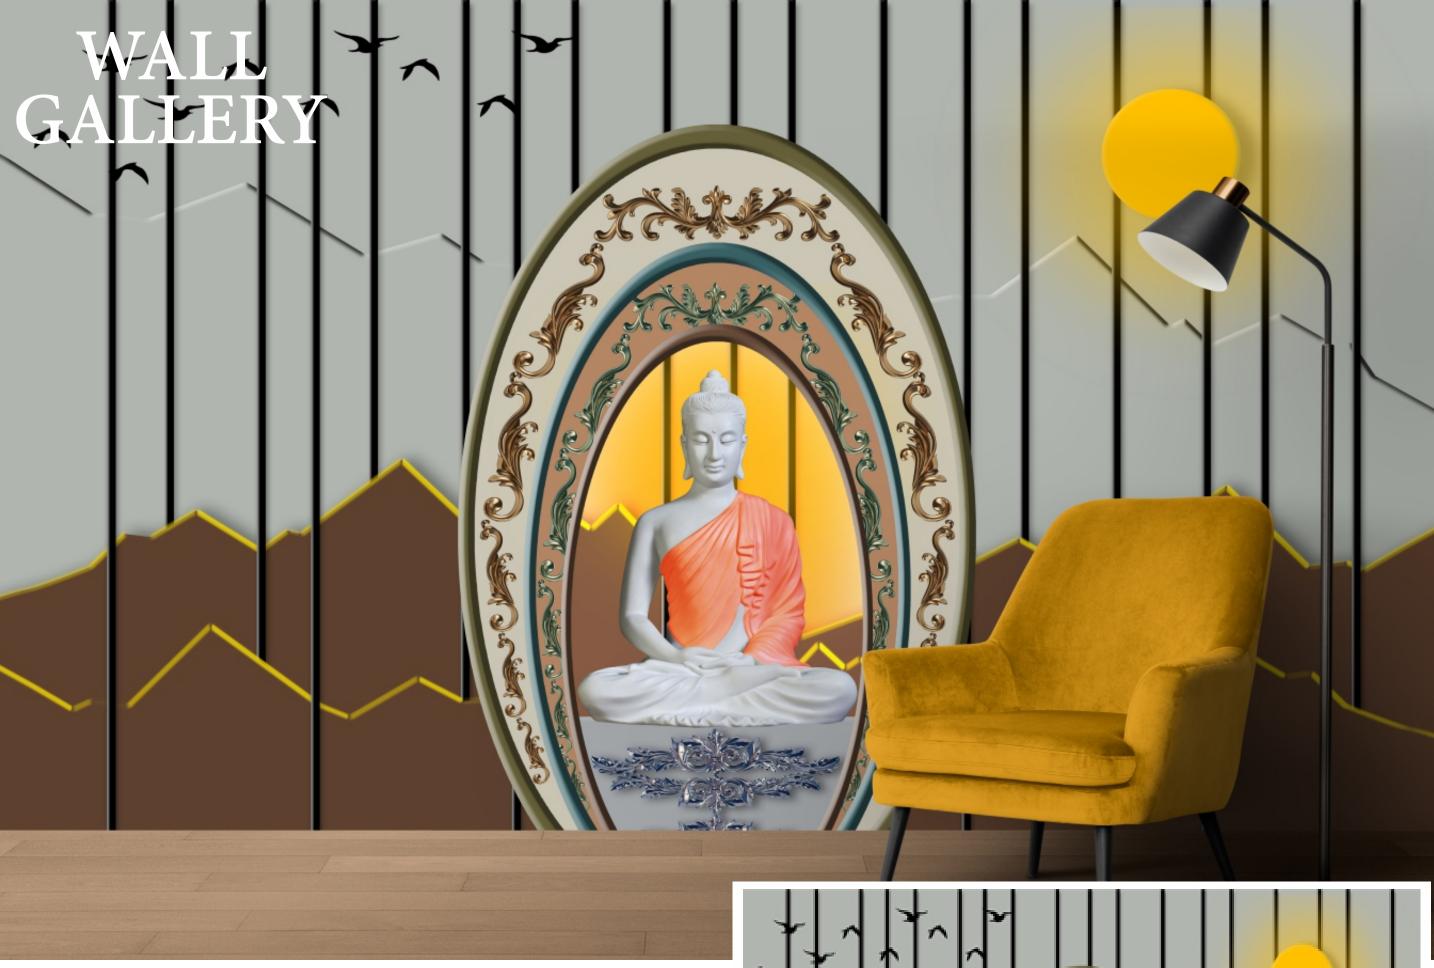

# INDEX

- Designs are customizable as per your wall dimentions.
- Colour can be manipulated in respect to your interior to get the perfect look.
- Orignal print may slightly differ from the preview above.