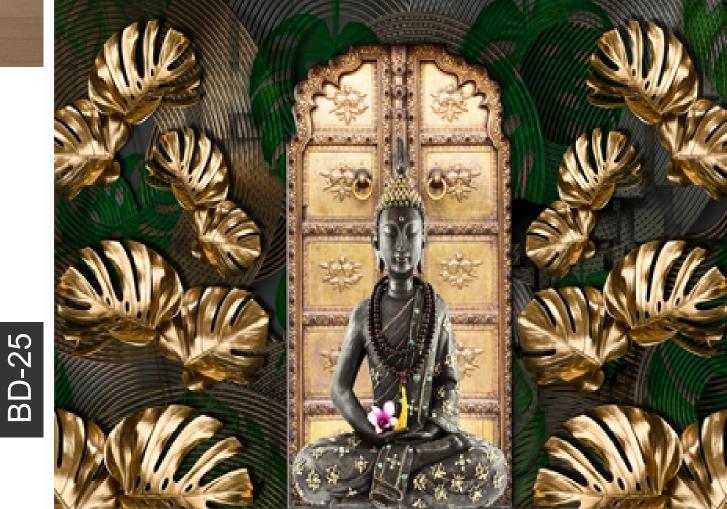

- Designs are customizable as per your wall dimentions.
- Colour can be manipulated in respect to your interior to get the perfect look.
- Orignal print may slightly differ from the preview above.

- Designs are customizable as per your wall dimentions.
- Colour can be manipulated in respect to your interior to get the perfect look.
- Orignal print may slightly differ from the preview above.