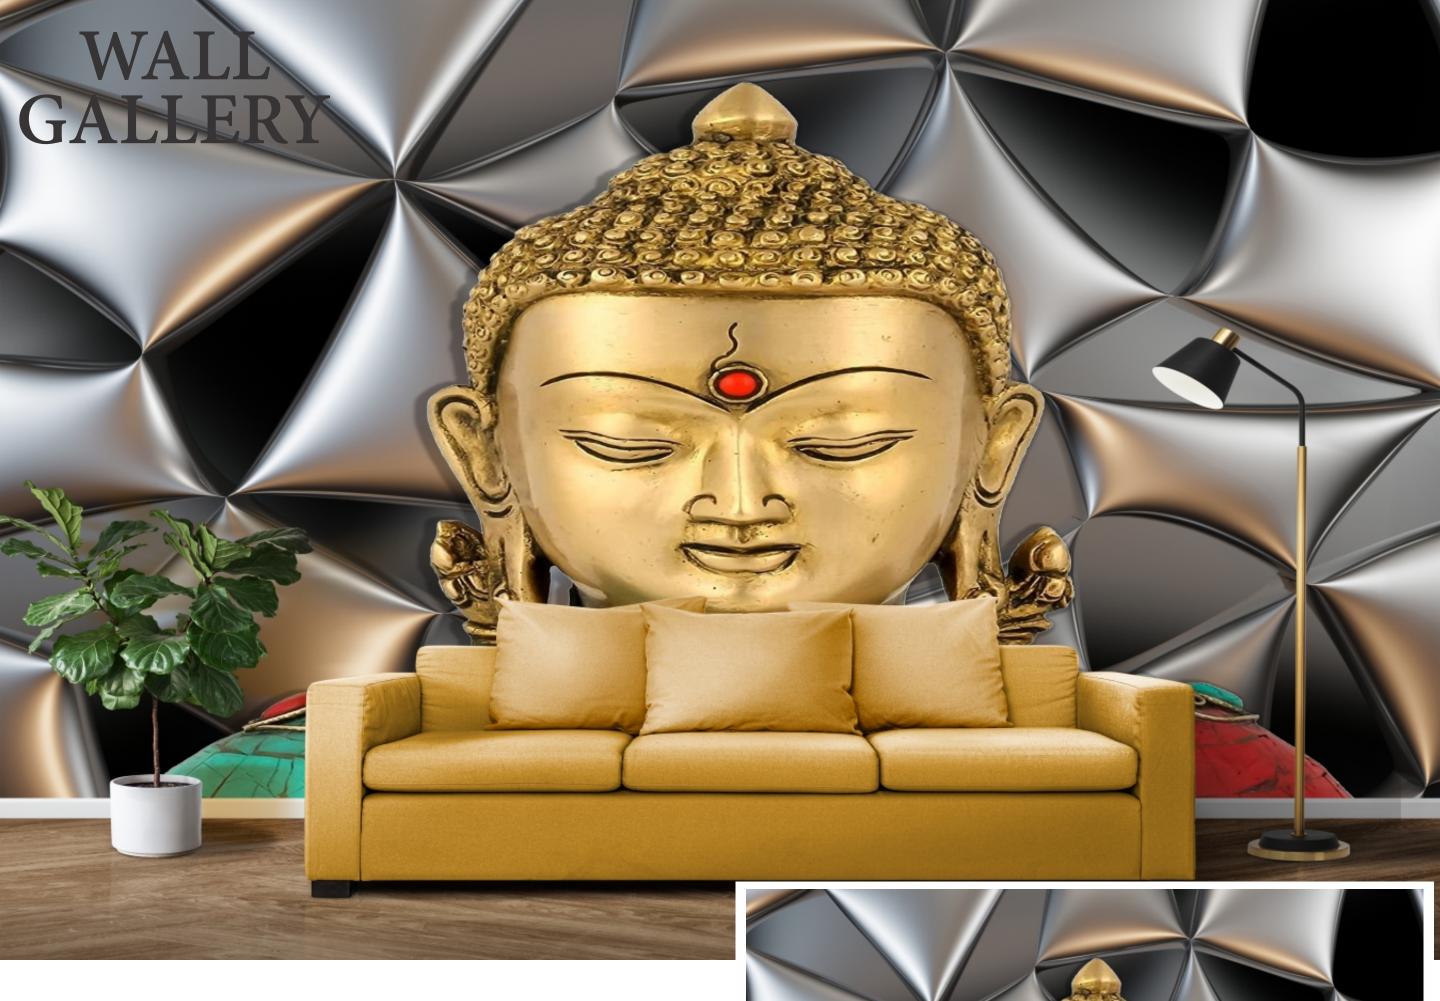

- Designs are customizable as per your wall dimentions.
- Colour can be manipulated in respect to your interior to get the perfect look.
- Orignal print may slightly differ from the preview above.

- Designs are customizable as per your wall dimentions.
- Colour can be manipulated in respect to your interior to get the perfect look.
- Orignal print may slightly differ from the preview above.