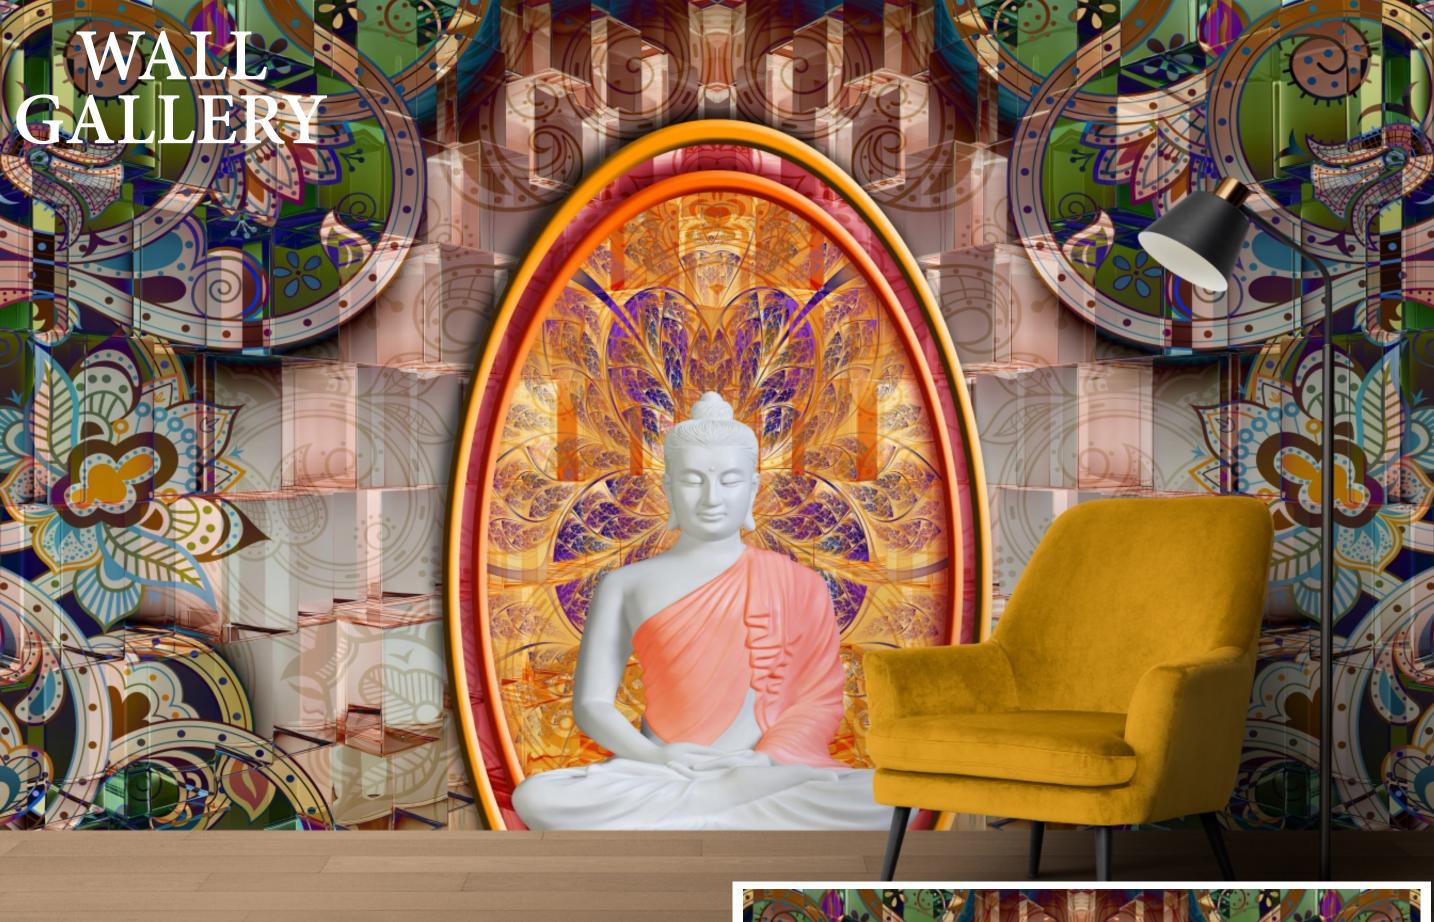

- Designs are customizable as per your wall dimentions.
- Colour can be manipulated in respect to your interior to get the perfect look.
- Orignal print may slightly differ from the preview above.

- Designs are customizable as per your wall dimentions.
- Colour can be manipulated in respect to your interior to get the perfect look.
- Orignal print may slightly differ from the preview above.