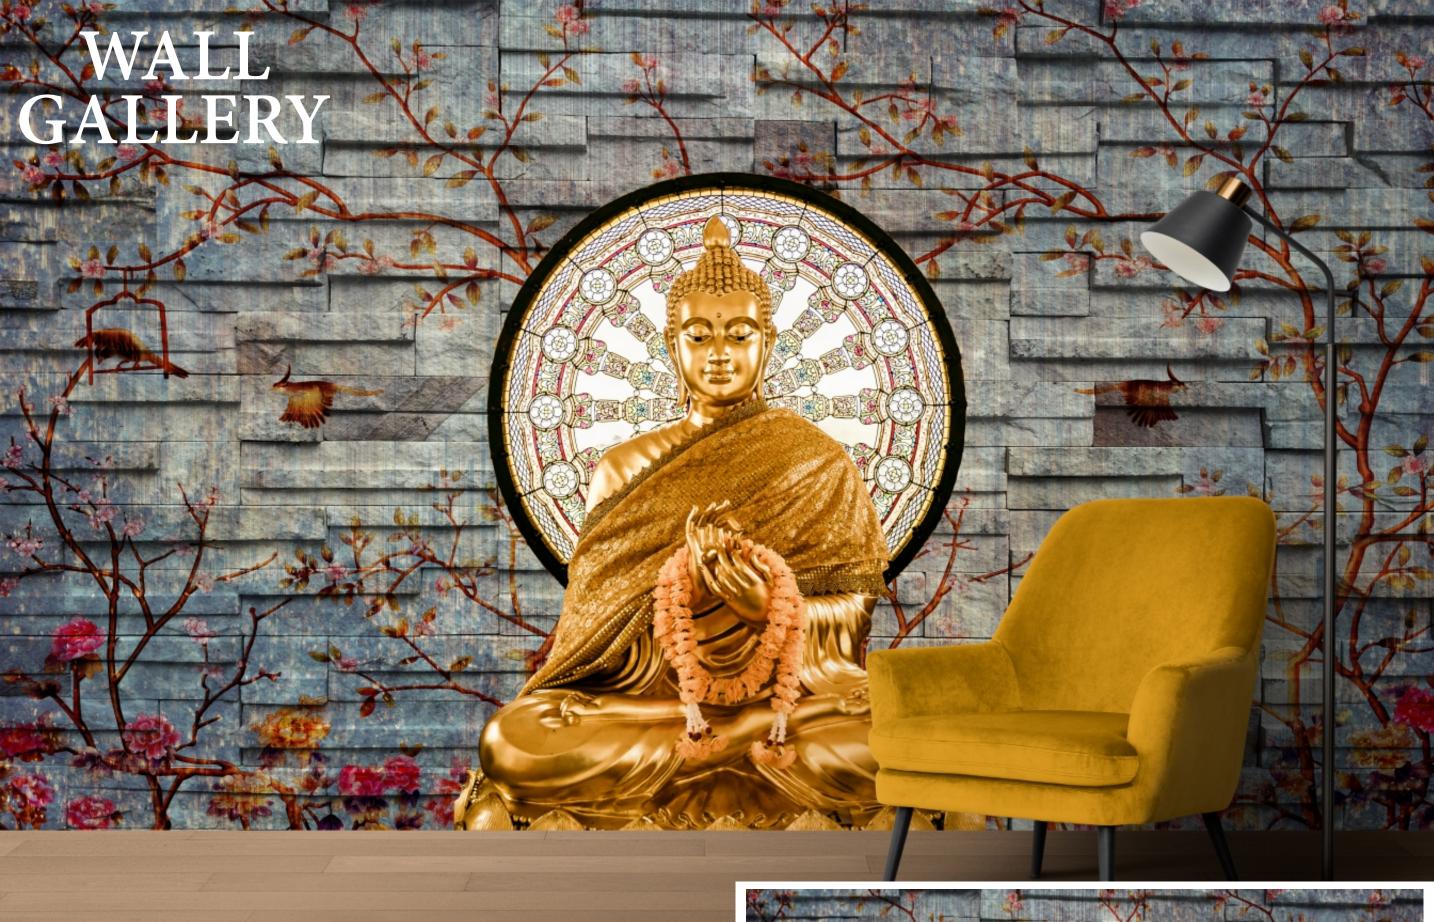

- Designs are customizable as per your wall dimentions.
- Colour can be manipulated in respect to your interior to get the perfect look.
- Orignal print may slightly differ from the preview above.

- Designs are customizable as per your wall dimentions.
- Colour can be manipulated in respect to your interior to get the perfect look.
- Orignal print may slightly differ from the preview above.