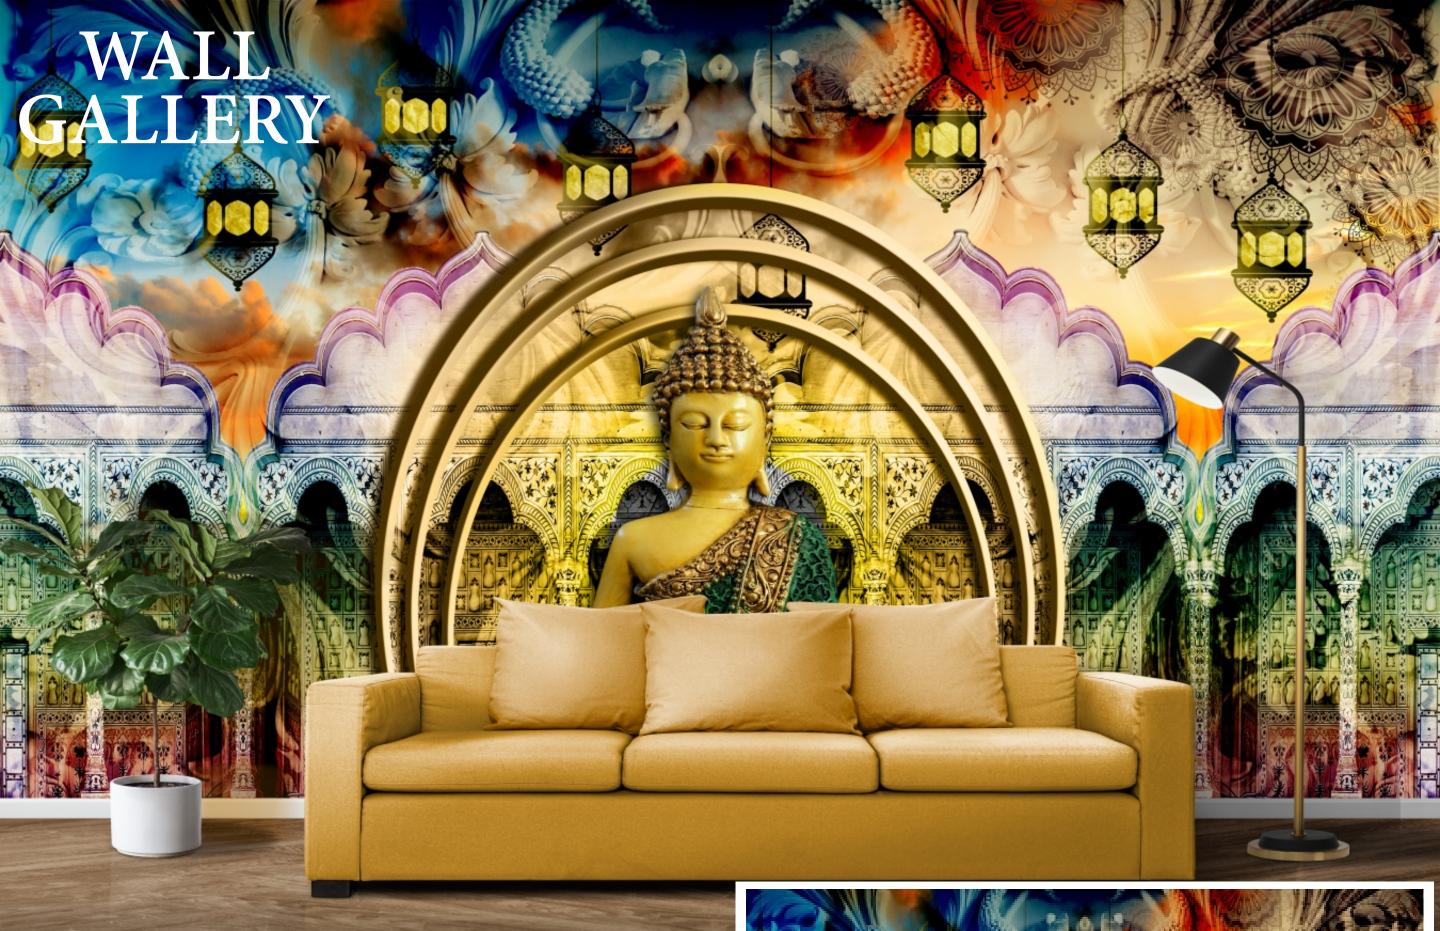

# INDEX

- Designs are customizable as per your wall dimentions.
- Colour can be manipulated in respect to your interior to get the perfect look.
- Orignal print may slightly differ from the preview above.

- Designs are customizable as per your wall dimentions.
- Colour can be manipulated in respect to your interior to get the perfect look.
- Orignal print may slightly differ from the preview above.

- Designs are customizable as per your wall dimentions.
- Colour can be manipulated in respect to your interior to get the perfect look.
- Orignal print may slightly differ from the preview above.