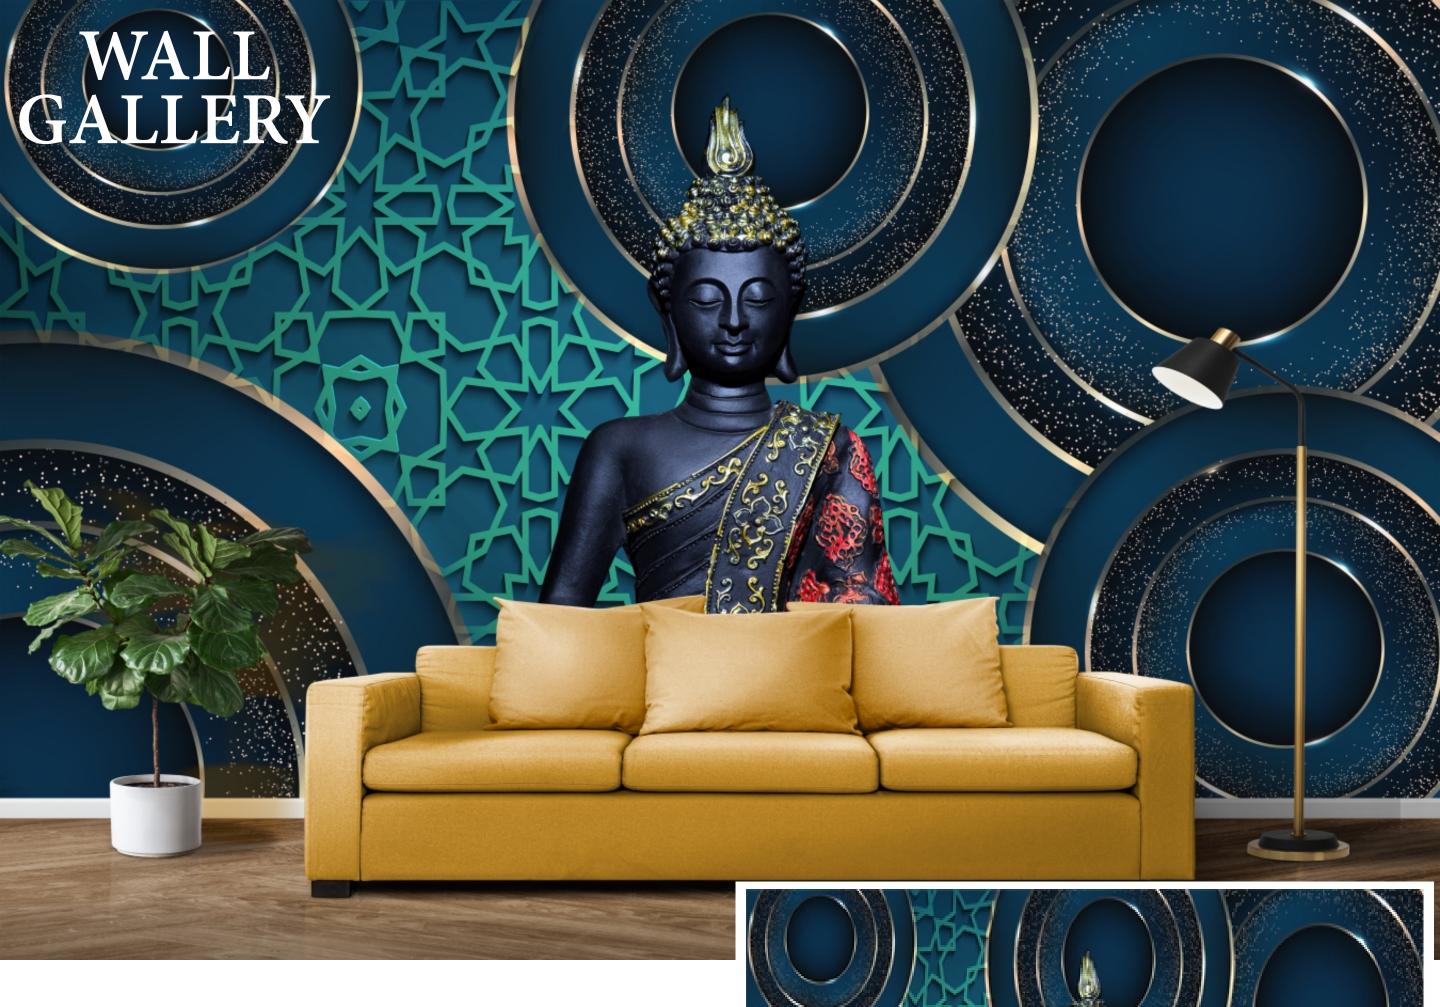

- Designs are customizable as per your wall dimentions.
- Colour can be manipulated in respect to your interior to get the perfect look.
- Orignal print may slightly differ from the preview above.

- Designs are customizable as per your wall dimentions.
- Colour can be manipulated in respect to your interior to get the perfect look.
- Orignal print may slightly differ from the preview above.