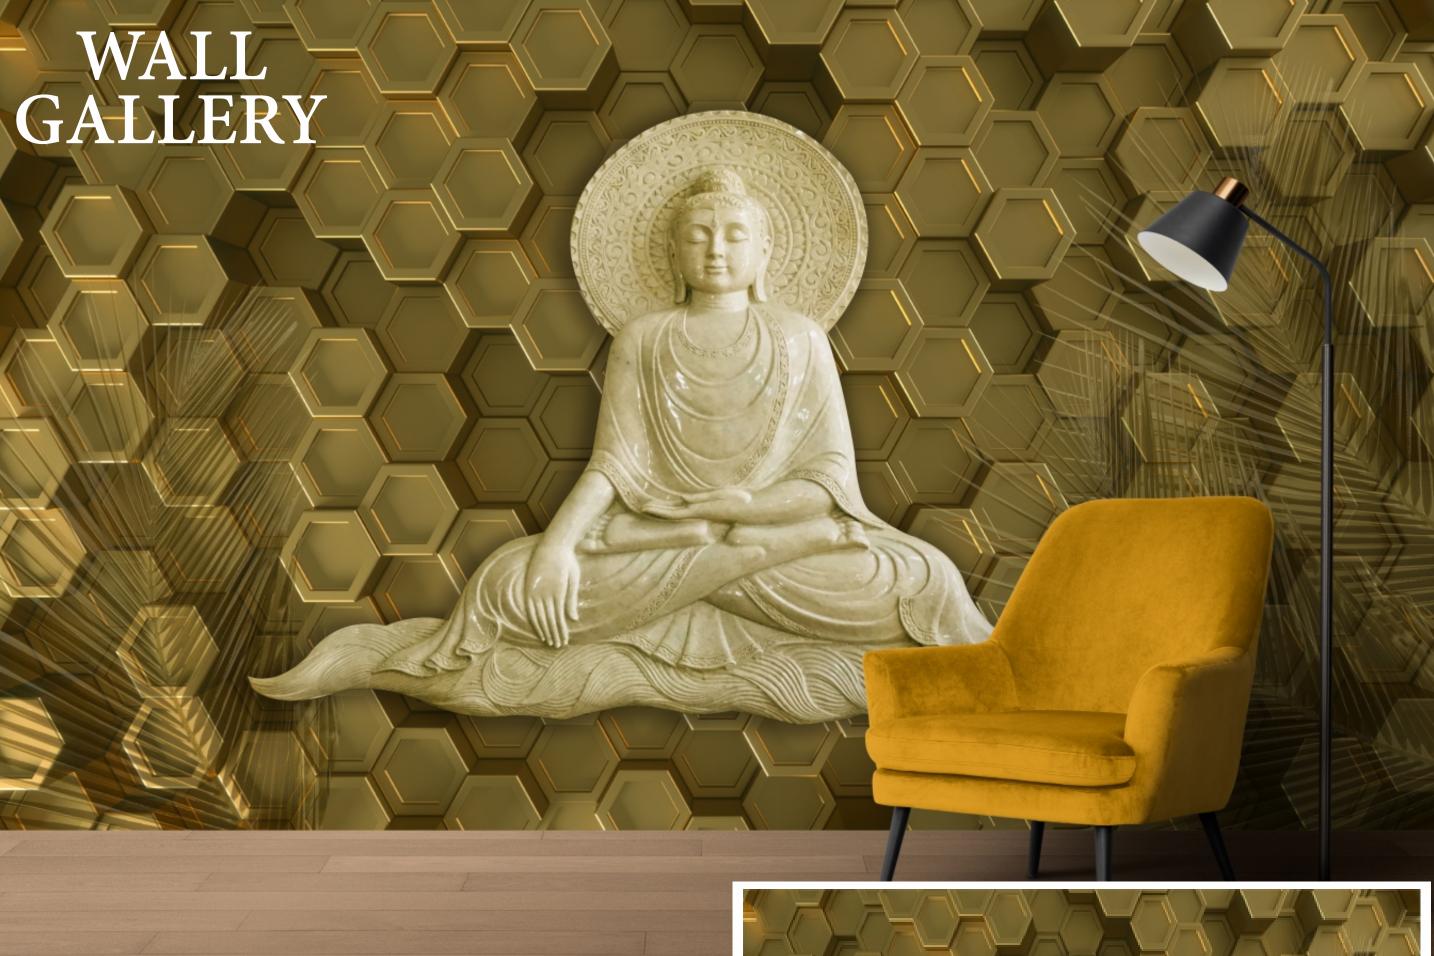

- Designs are customizable as per your wall dimentions.
- Colour can be manipulated in respect to your interior to get the perfect look.
- Orignal print may slightly differ from the preview above.

- Designs are customizable as per your wall dimentions.
- Colour can be manipulated in respect to your interior to get the perfect look.
- Orignal print may slightly differ from the preview above.