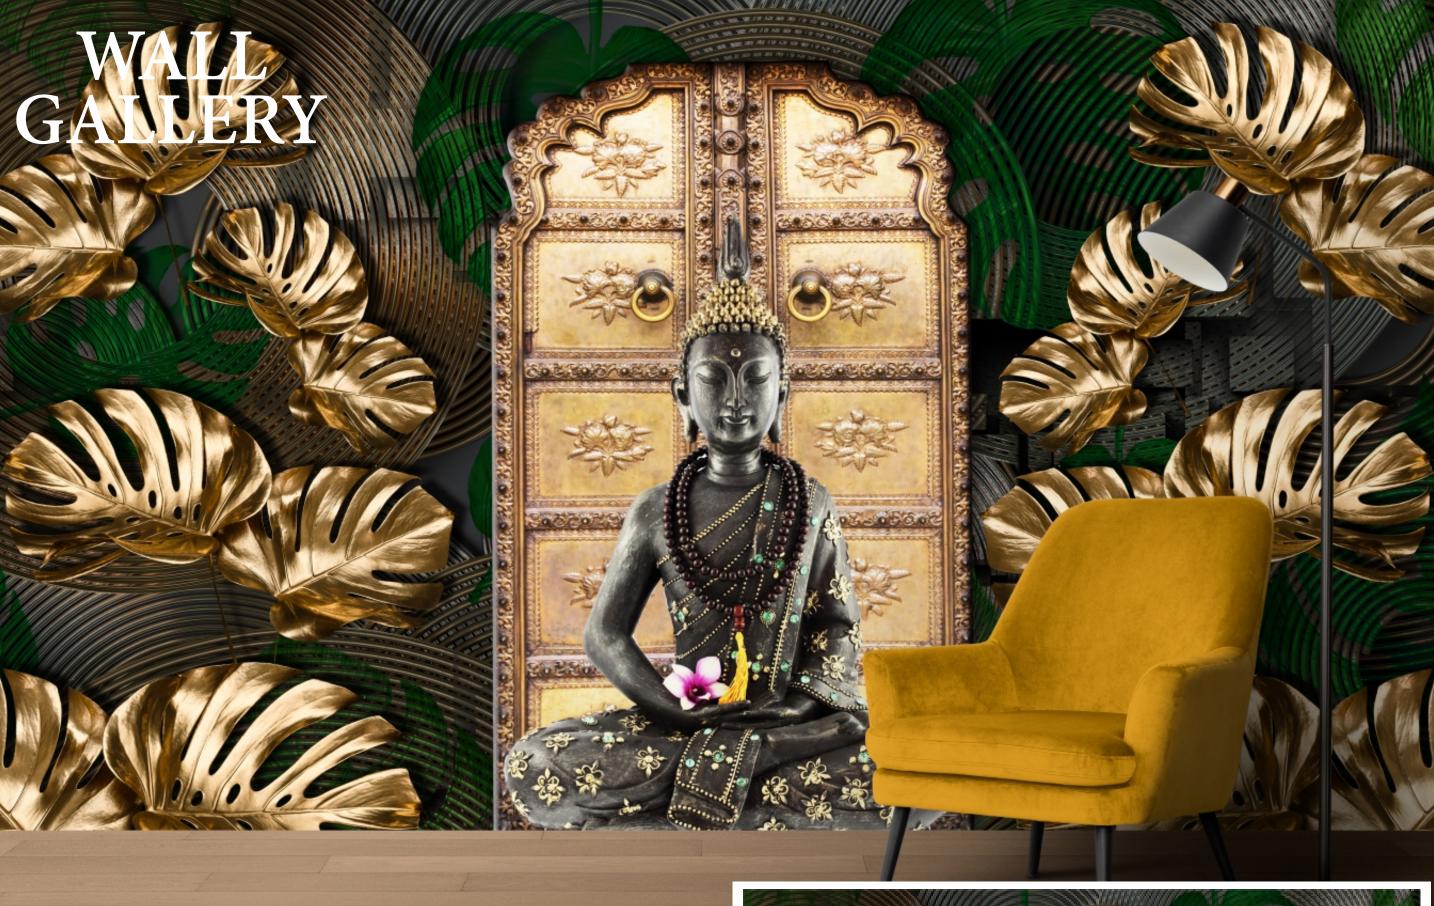

- Designs are customizable as per your wall dimentions.
- Colour can be manipulated in respect to your interior to get the perfect look.
- Orignal print may slightly differ from the preview above.

- Designs are customizable as per your wall dimentions.
- Colour can be manipulated in respect to your interior to get the perfect look.
- Orignal print may slightly differ from the preview above.