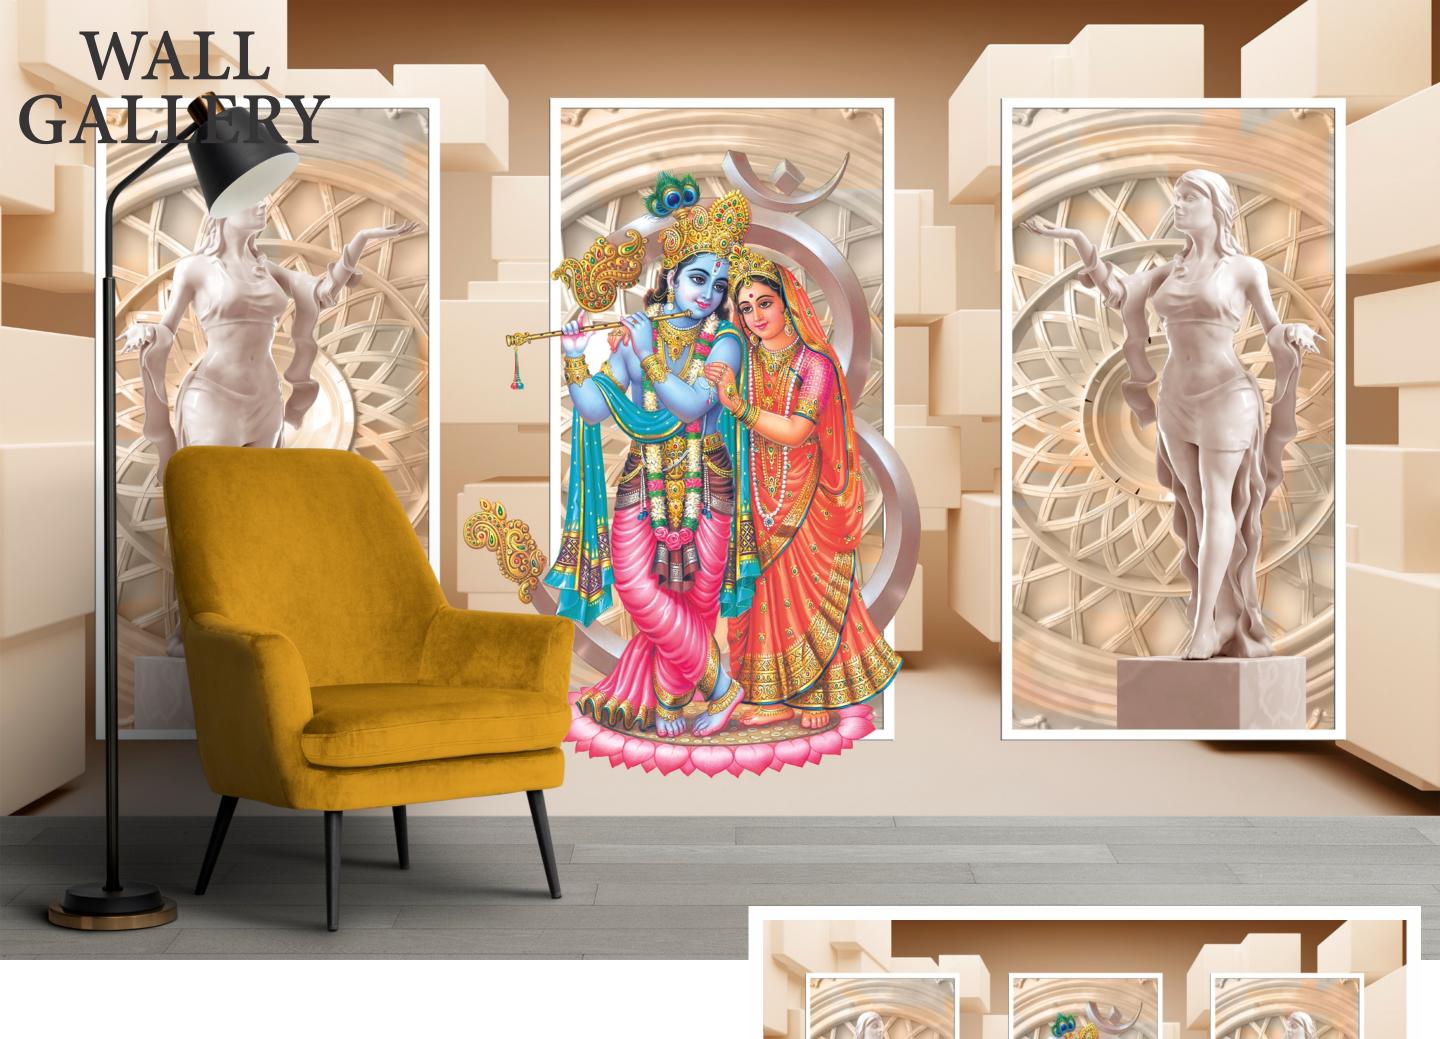

- Designs are customizable as per your wall dimentions.
- Colour can be manipulated in respect to your interior to get the perfect look.
- Orignal print may slightly differ from the preview above.

- Designs are customizable as per your wall dimentions.
- Colour can be manipulated in respect to your interior to get the perfect look.
- Orignal print may slightly differ from the preview above.