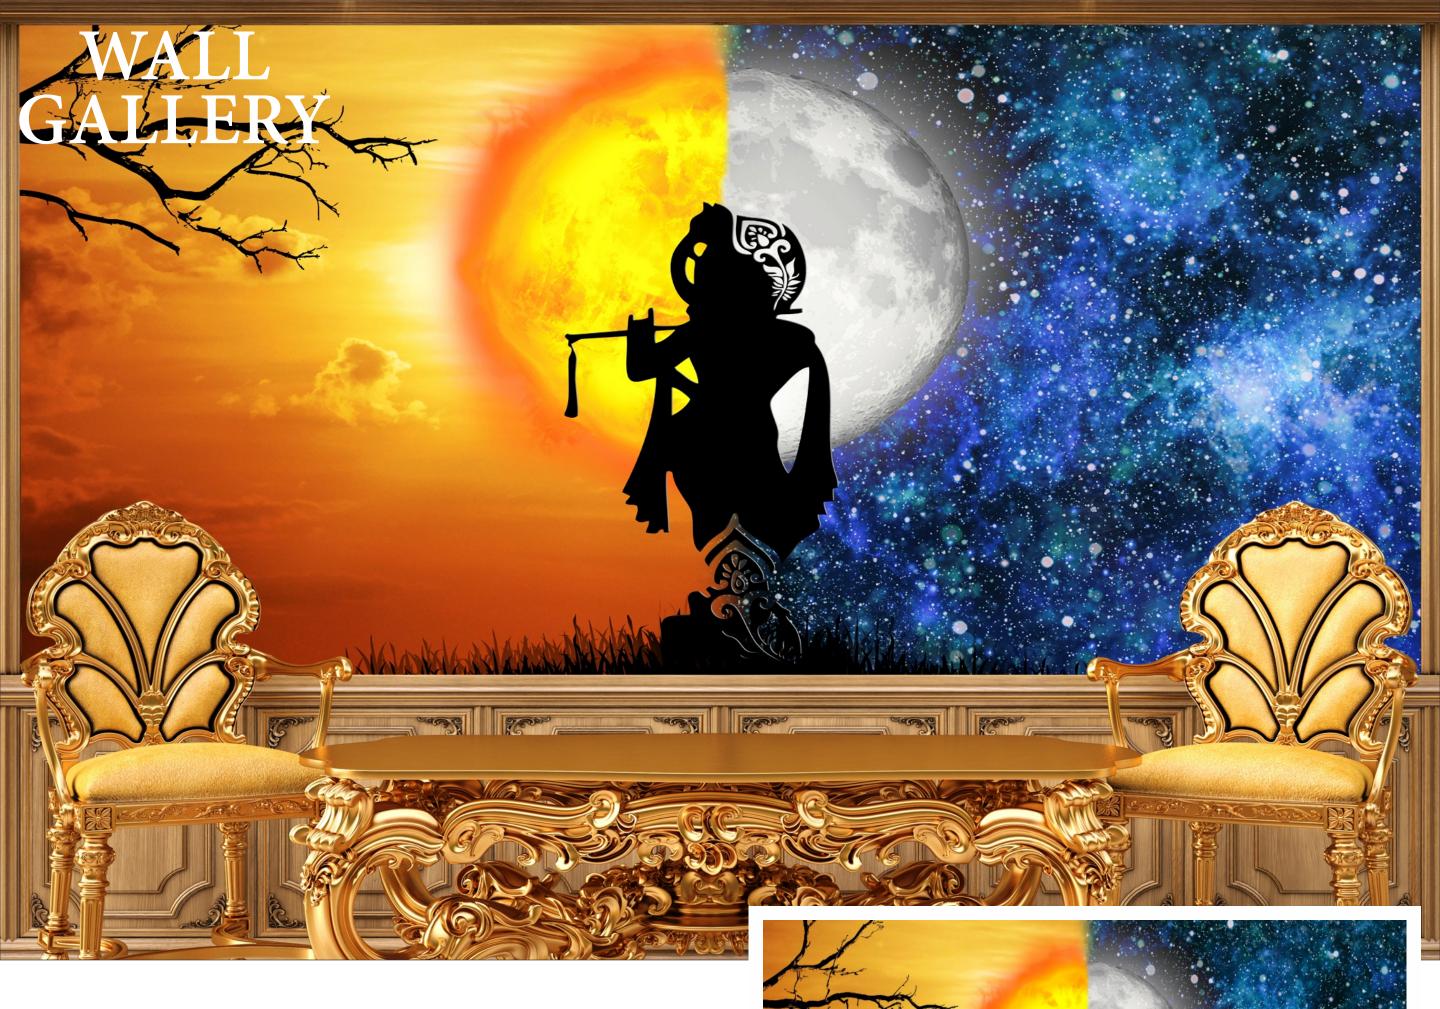

- Designs are customizable as per your wall dimentions.
- Colour can be manipulated in respect to your interior to get the perfect look.
- Orignal print may slightly differ from the preview above.

- Designs are customizable as per your wall dimentions.
- Colour can be manipulated in respect to your interior to get the perfect look.
- Orignal print may slightly differ from the preview above.