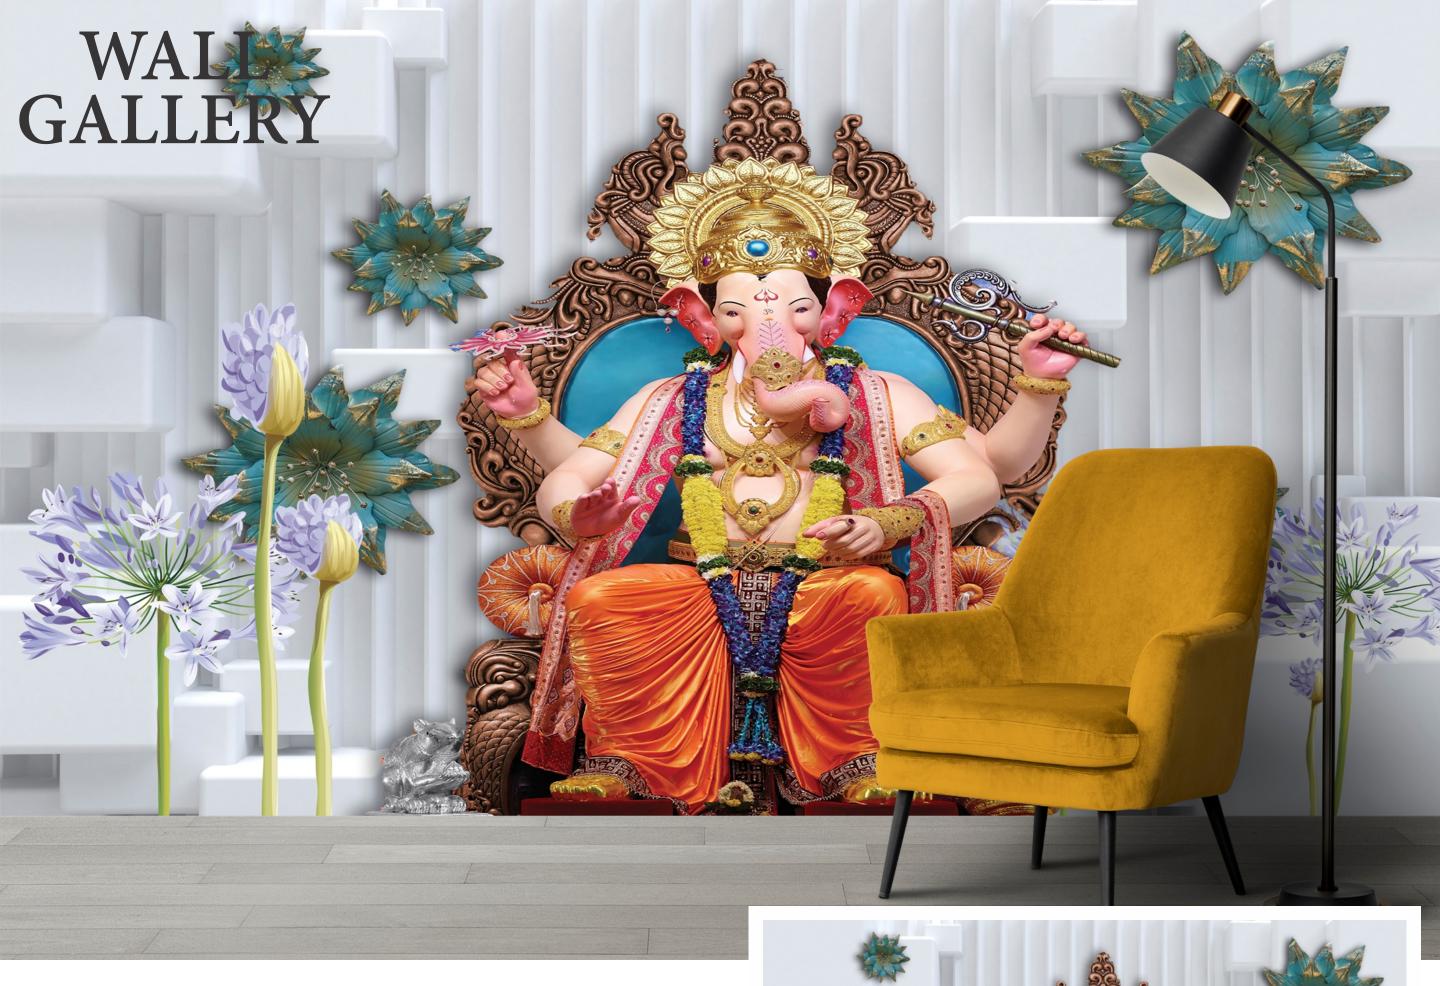

- Designs are customizable as per your wall dimentions.
- Colour can be manipulated in respect to your interior to get the perfect look.
- Orignal print may slightly differ from the preview above.

- Designs are customizable as per your wall dimentions.
- Colour can be manipulated in respect to your interior to get the perfect look.
- Orignal print may slightly differ from the preview above.

- Designs are customizable as per your wall dimentions.
- Colour can be manipulated in respect to your interior to get the perfect look.
- Orignal print may slightly differ from the preview above.