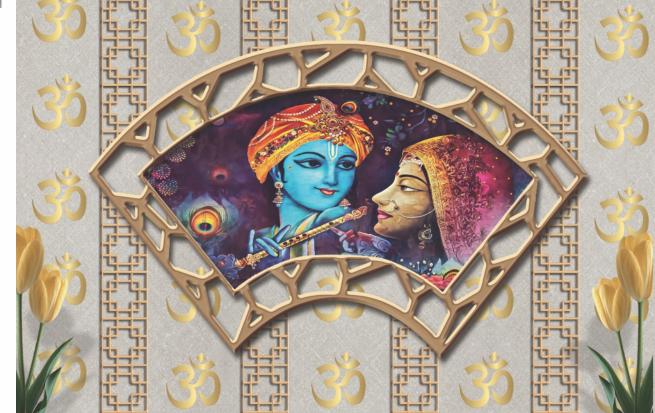

- Designs are customizable as per your wall dimentions.
- Colour can be manipulated in respect to your interior to get the perfect look.
- Orignal print may slightly differ from the preview above.

- Designs are customizable as per your wall dimentions.
- Colour can be manipulated in respect to your interior to get the perfect look.
- Orignal print may slightly differ from the preview above.