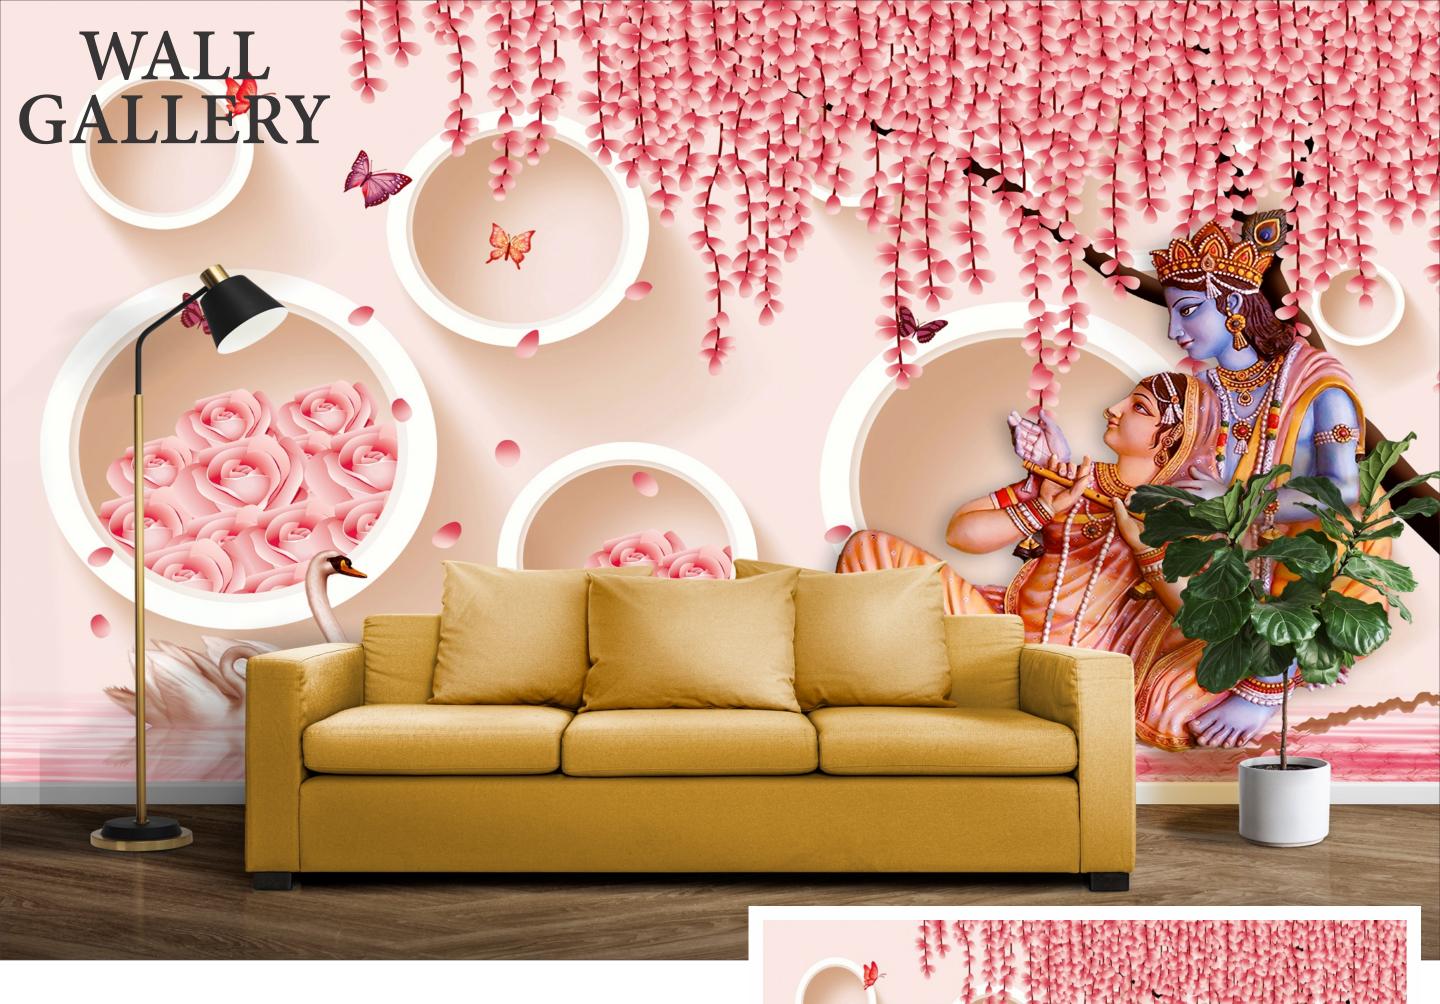

- Designs are customizable as per your wall dimentions.
- Colour can be manipulated in respect to your interior to get the perfect look.
- Orignal print may slightly differ from the preview above.

- Designs are customizable as per your wall dimentions.
- Colour can be manipulated in respect to your interior to get the perfect look.
- Orignal print may slightly differ from the preview above.