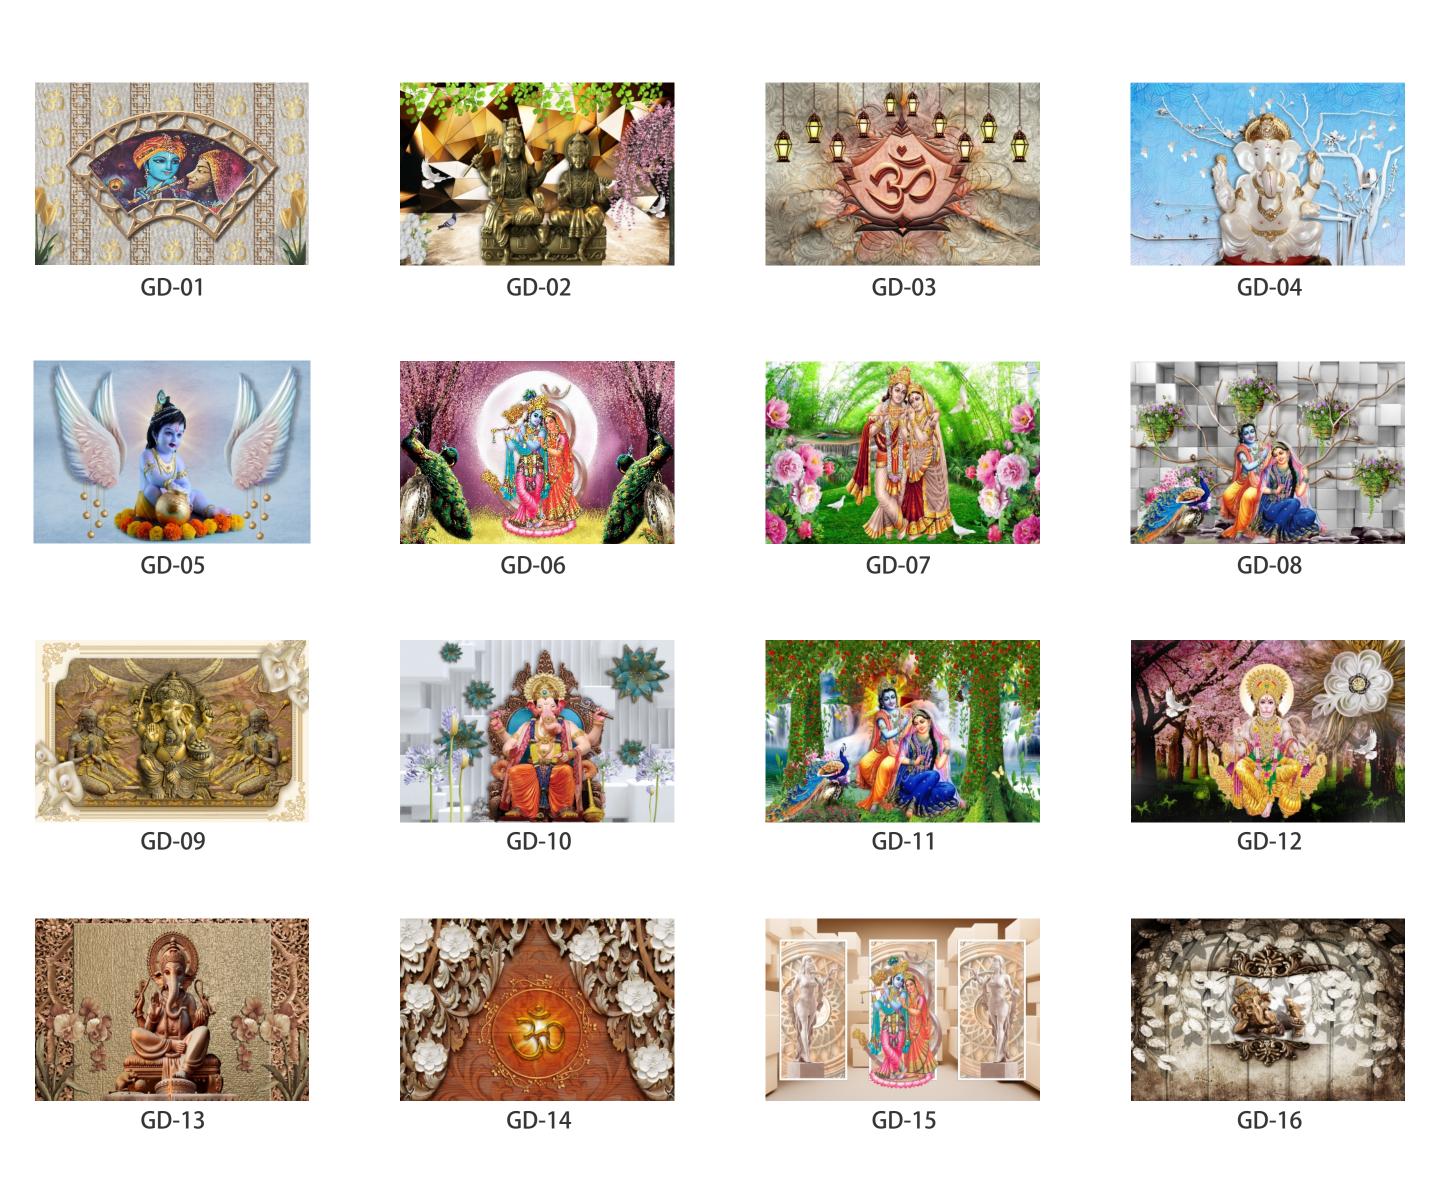

## INDEX

## INDEX

GD-30

GD-29

- Designs are customizable as per your wall dimentions.
- Colour can be manipulated in respect to your interior to get the perfect look.
- Orignal print may slightly differ from the preview above.

- Designs are customizable as per your wall dimentions.
- Colour can be manipulated in respect to your interior to get the perfect look.
- Orignal print may slightly differ from the preview above.

- Designs are customizable as per your wall dimentions.
- Colour can be manipulated in respect to your interior to get the perfect look.
- Orignal print may slightly differ from the preview above.