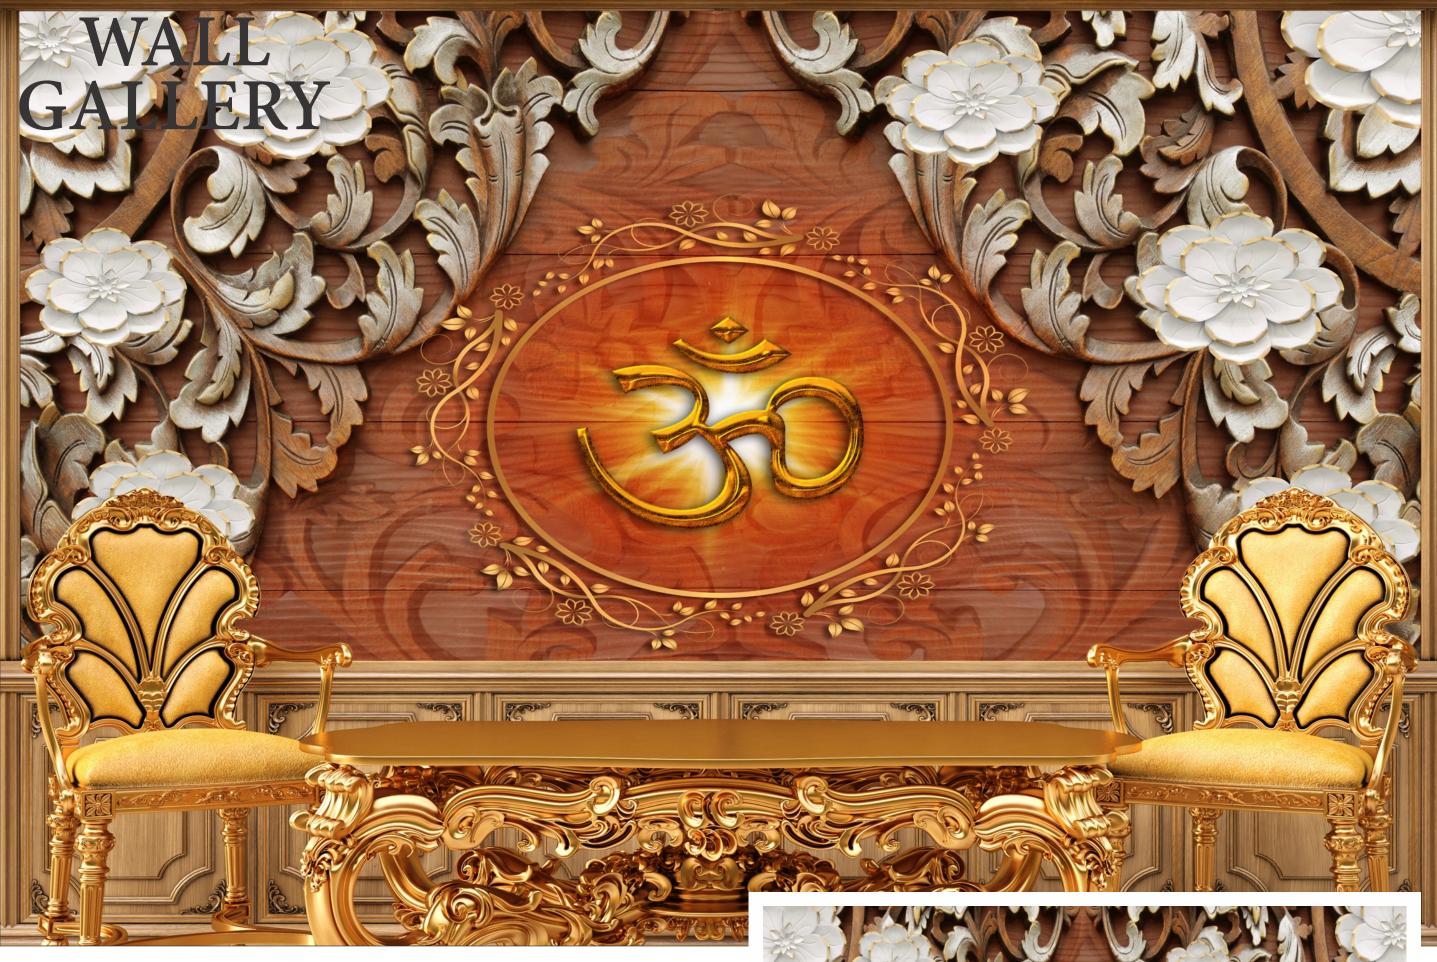

- Designs are customizable as per your wall dimentions.
- Colour can be manipulated in respect to your interior to get the perfect look.
- Orignal print may slightly differ from the preview above.

- Designs are customizable as per your wall dimentions.
- Colour can be manipulated in respect to your interior to get the perfect look.
- Orignal print may slightly differ from the preview above.