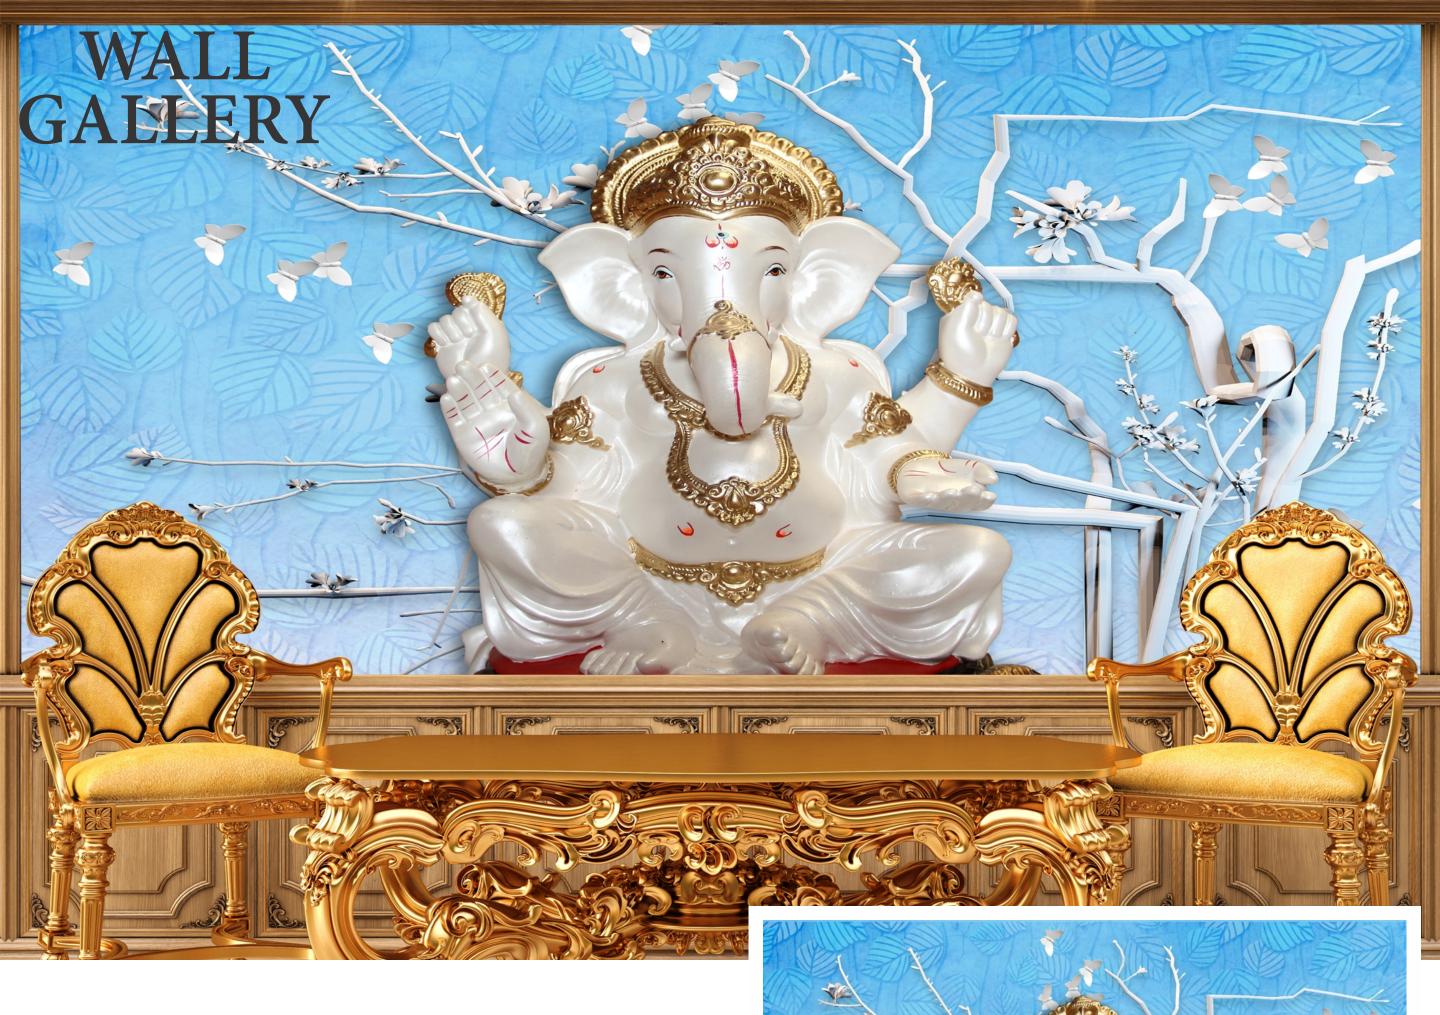

- Designs are customizable as per your wall dimentions.
- Colour can be manipulated in respect to your interior to get the perfect look.
- Orignal print may slightly differ from the preview above.

- Designs are customizable as per your wall dimentions.
- Colour can be manipulated in respect to your interior to get the perfect look.
- Orignal print may slightly differ from the preview above.