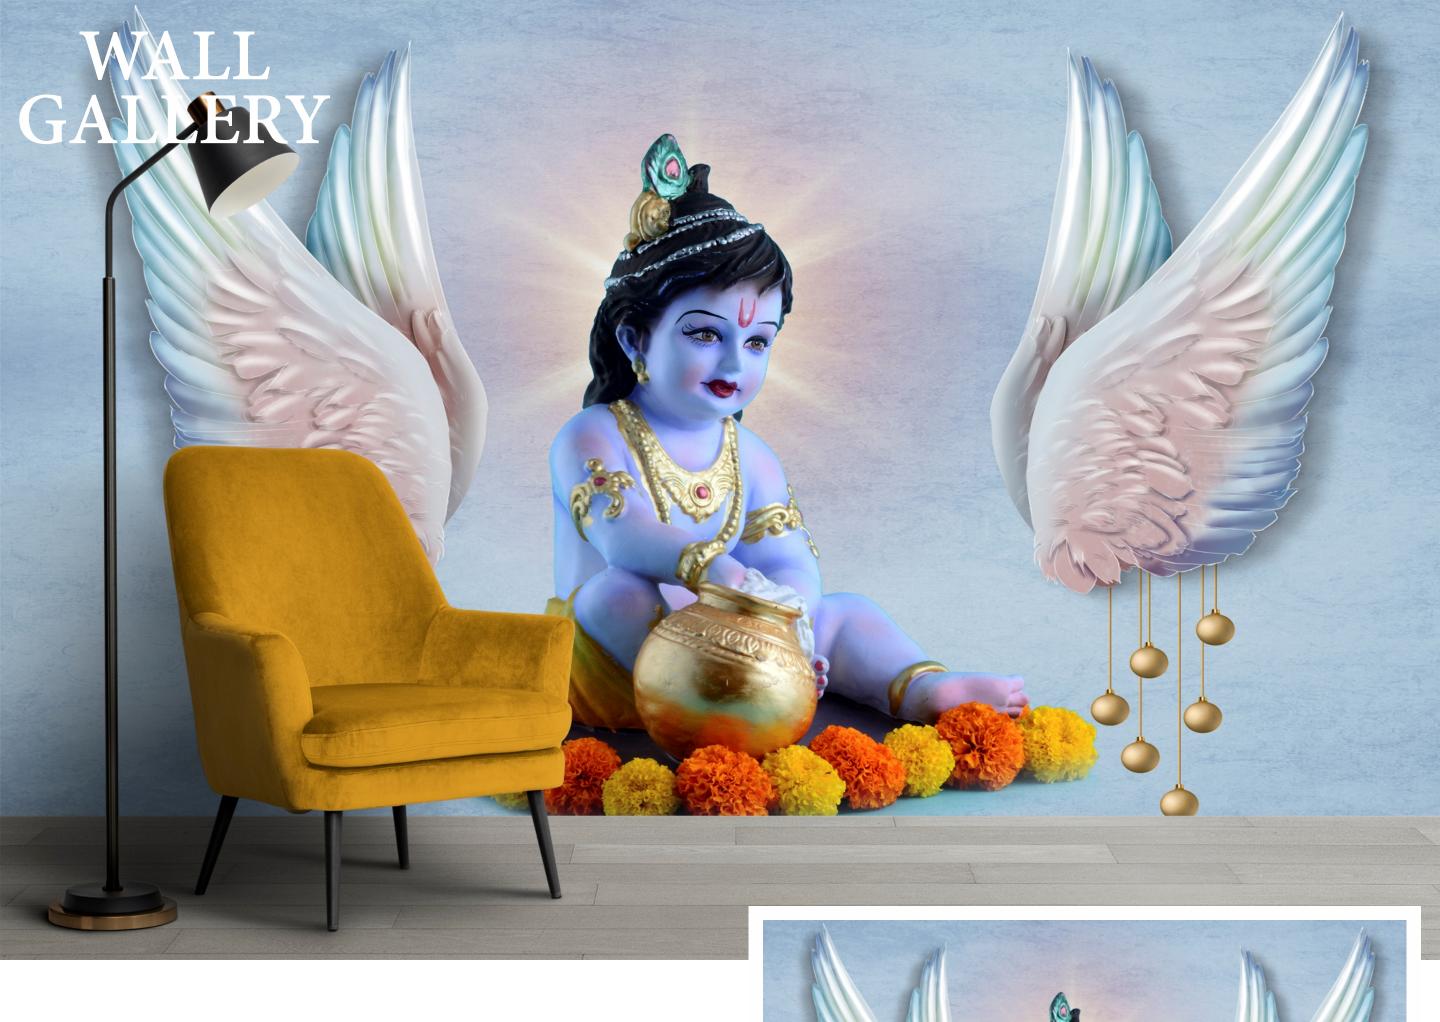

- Designs are customizable as per your wall dimentions.
- Colour can be manipulated in respect to your interior to get the perfect look.
- Orignal print may slightly differ from the preview above.

- Designs are customizable as per your wall dimentions.
- Colour can be manipulated in respect to your interior to get the perfect look.
- Orignal print may slightly differ from the preview above.