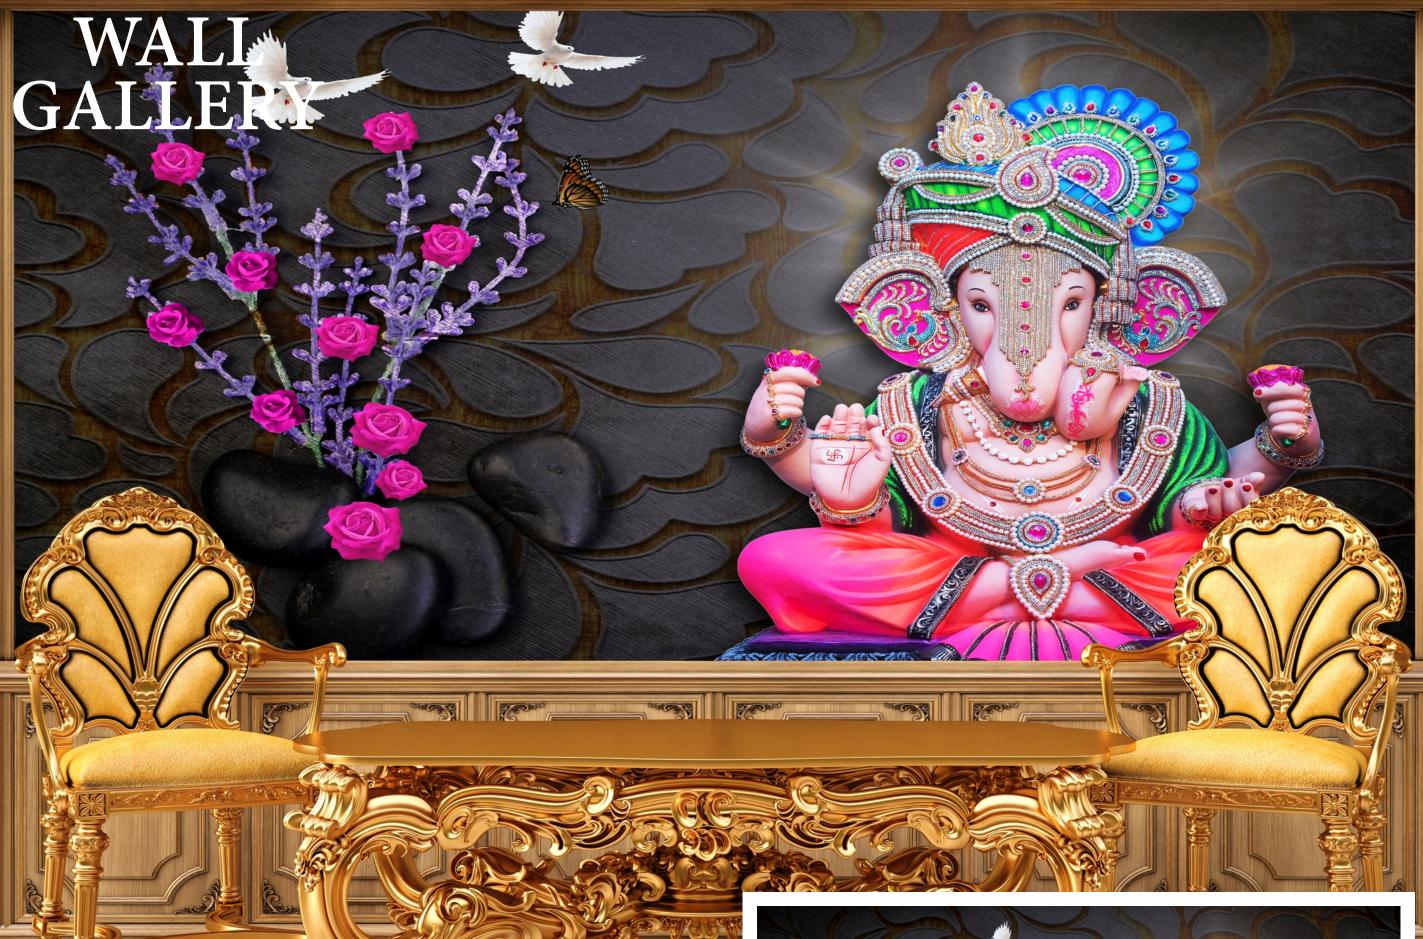

## INDEX

GD-30

GD-29

- Designs are customizable as per your wall dimentions.
- Colour can be manipulated in respect to your interior to get the perfect look.
- Orignal print may slightly differ from the preview above.

- Designs are customizable as per your wall dimentions.
- Colour can be manipulated in respect to your interior to get the perfect look.
- Orignal print may slightly differ from the preview above.

- Designs are customizable as per your wall dimentions.
- Colour can be manipulated in respect to your interior to get the perfect look.
- Orignal print may slightly differ from the preview above.