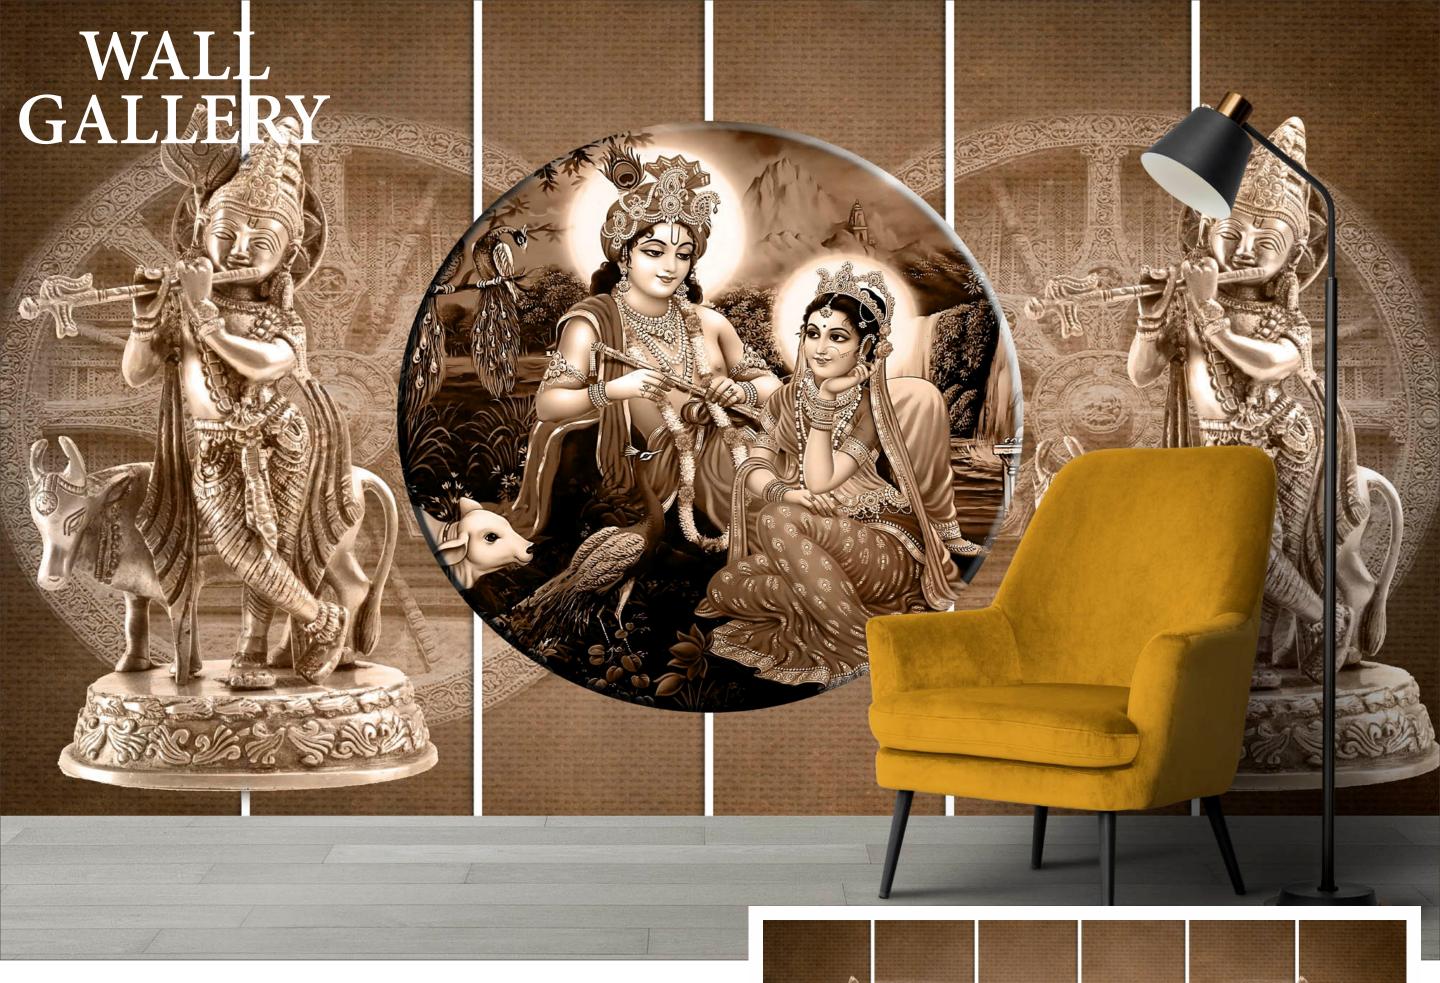

- Designs are customizable as per your wall dimentions.
- Colour can be manipulated in respect to your interior to get the perfect look.
- Orignal print may slightly differ from the preview above.

- Designs are customizable as per your wall dimentions.
- Colour can be manipulated in respect to your interior to get the perfect look.
- Orignal print may slightly differ from the preview above.