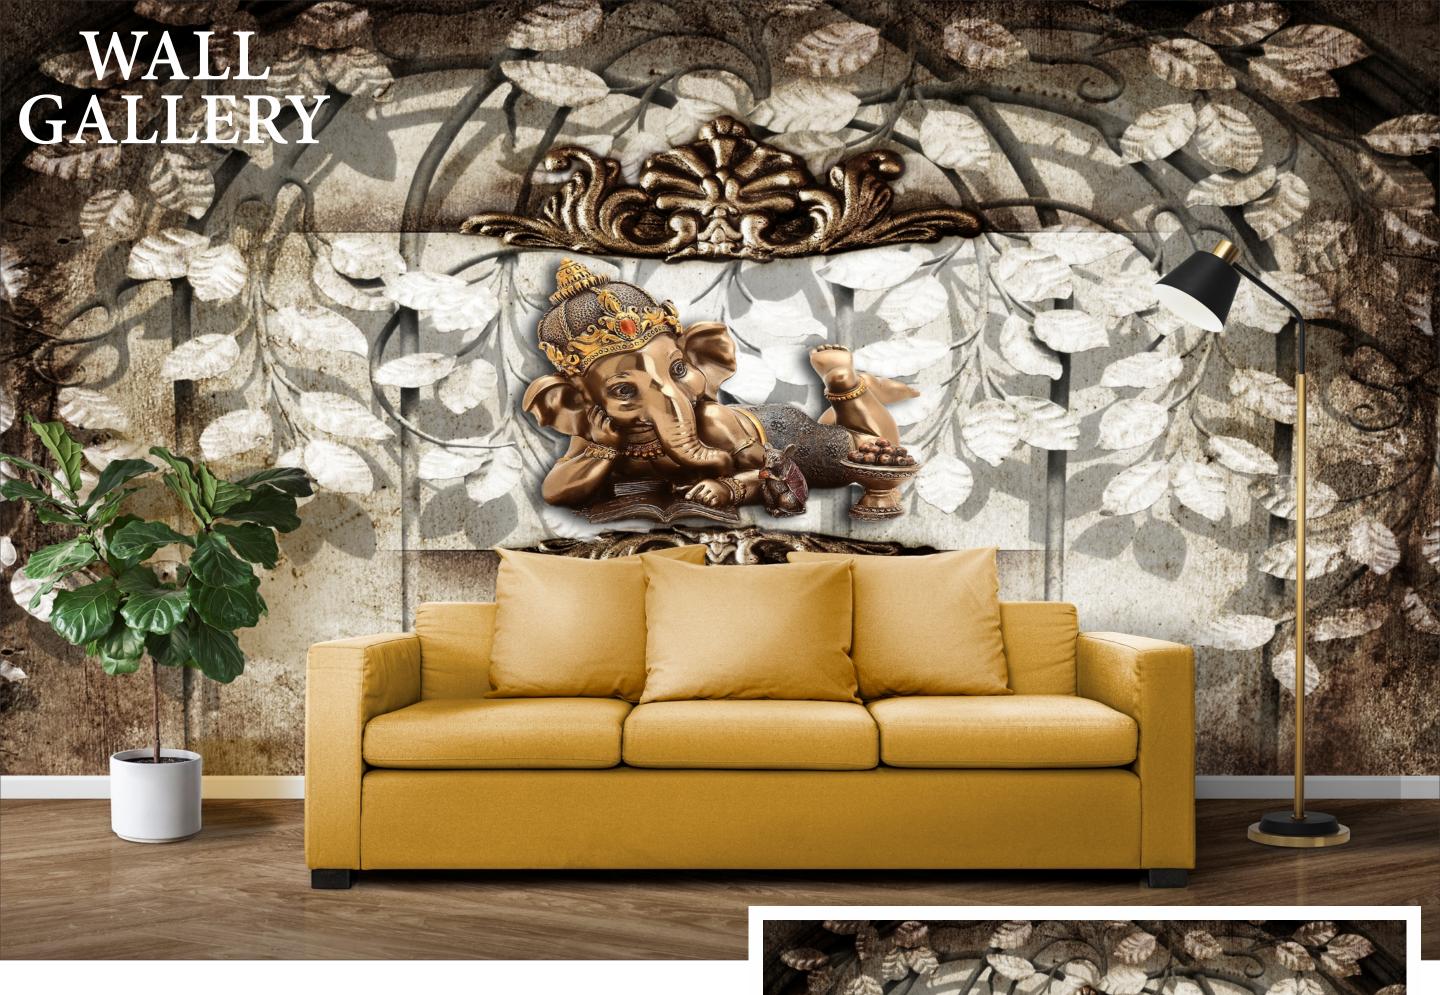

- Designs are customizable as per your wall dimentions.
- Colour can be manipulated in respect to your interior to get the perfect look.
- Orignal print may slightly differ from the preview above.

- Designs are customizable as per your wall dimentions.
- Colour can be manipulated in respect to your interior to get the perfect look.
- Orignal print may slightly differ from the preview above.