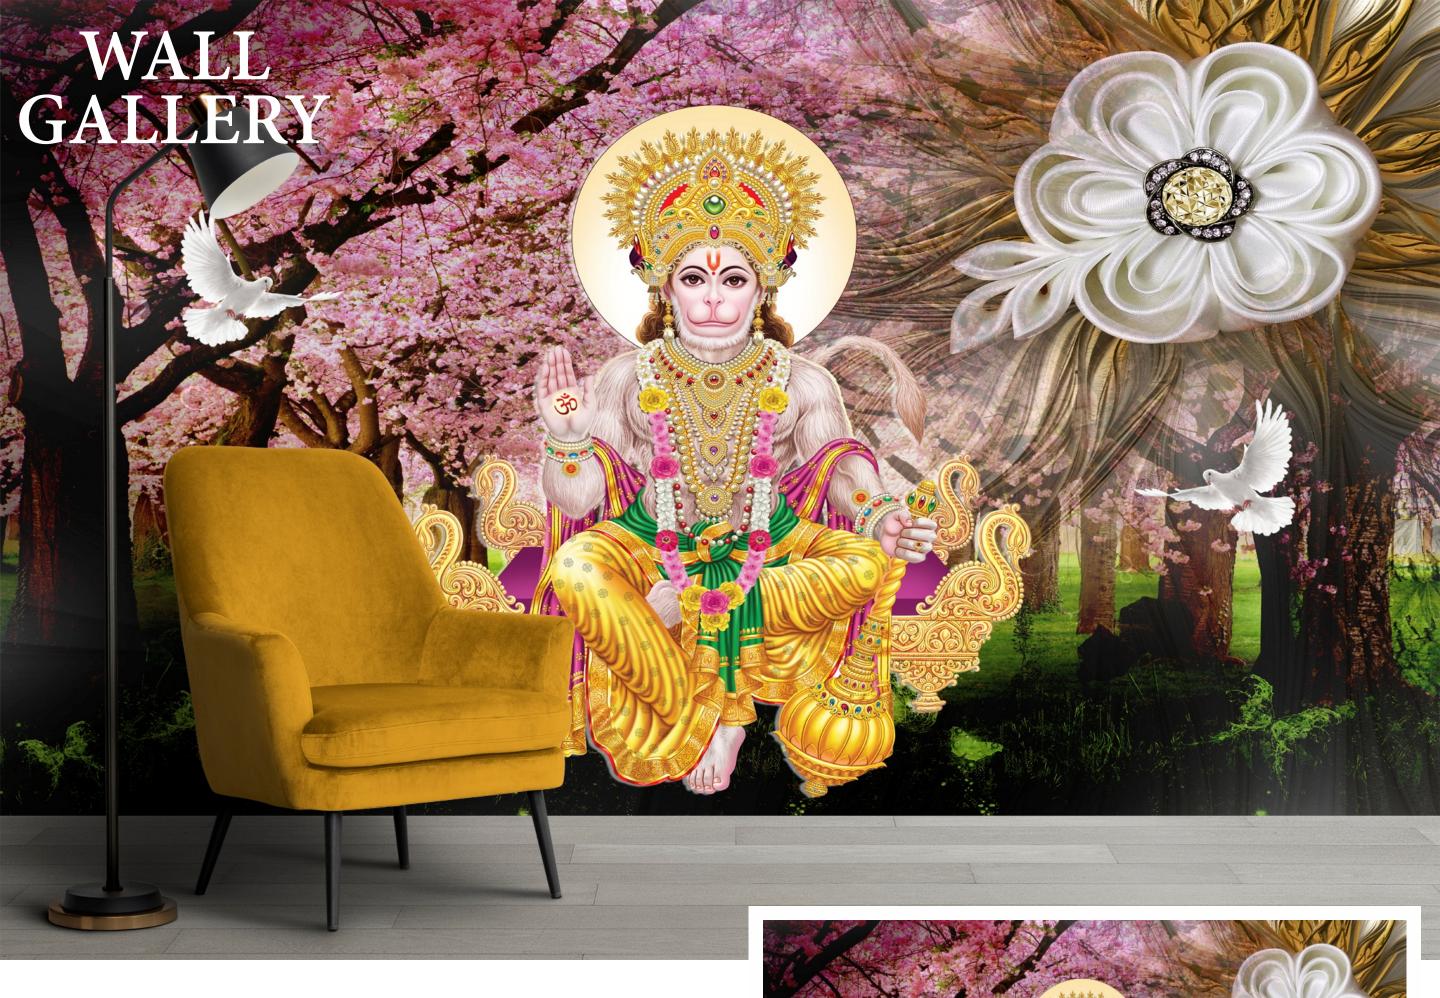

- Designs are customizable as per your wall dimentions.
- Colour can be manipulated in respect to your interior to get the perfect look.
- Orignal print may slightly differ from the preview above.

- Designs are customizable as per your wall dimentions.
- Colour can be manipulated in respect to your interior to get the perfect look.
- Orignal print may slightly differ from the preview above.

- Designs are customizable as per your wall dimentions.
- Colour can be manipulated in respect to your interior to get the perfect look.
- Orignal print may slightly differ from the preview above.