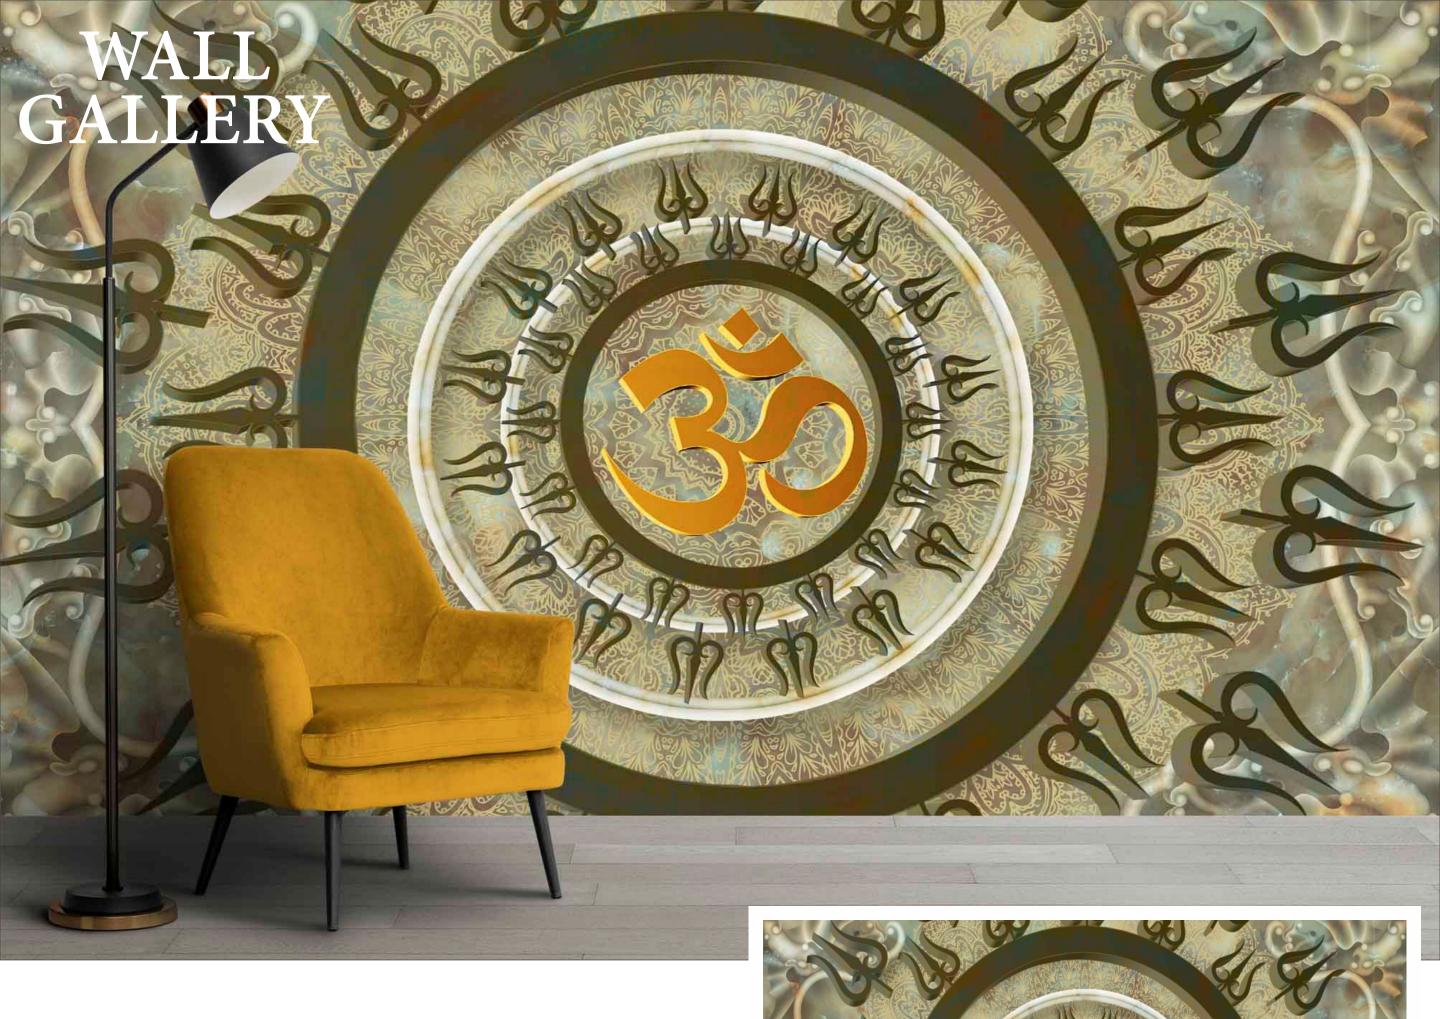

- Designs are customizable as per your wall dimentions.
- Colour can be manipulated in respect to your interior to get the perfect look.
- Orignal print may slightly differ from the preview above.

- Designs are customizable as per your wall dimentions.
- Colour can be manipulated in respect to your interior to get the perfect look.
- Orignal print may slightly differ from the preview above.