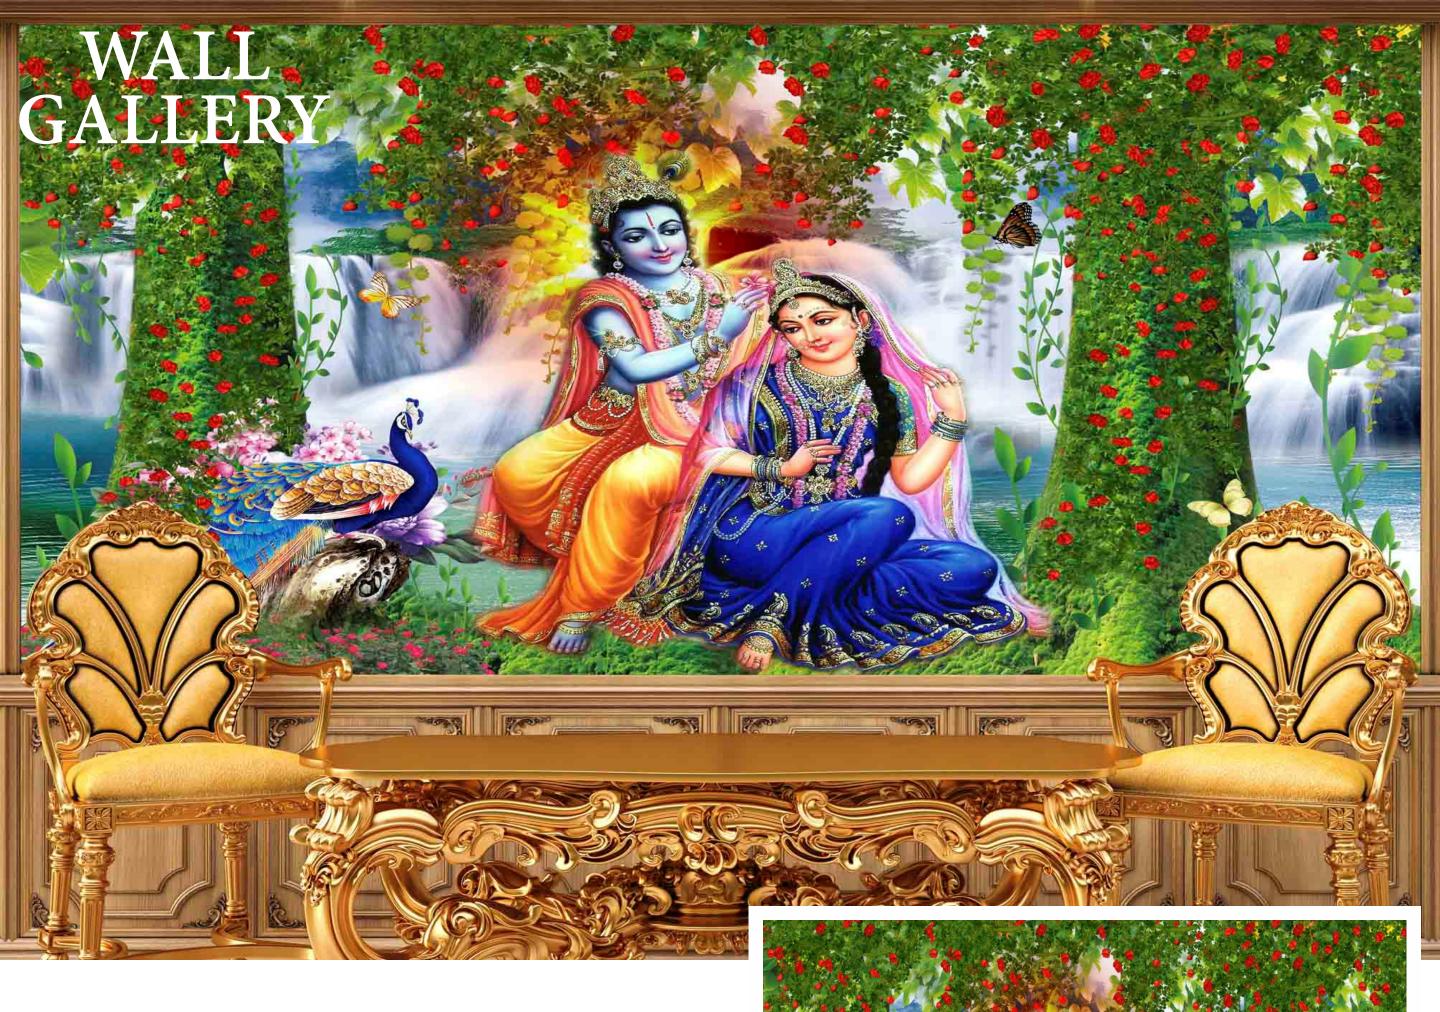

- Designs are customizable as per your wall dimentions.
- Colour can be manipulated in respect to your interior to get the perfect look.
- Orignal print may slightly differ from the preview above.

- Designs are customizable as per your wall dimentions.
- Colour can be manipulated in respect to your interior to get the perfect look.
- Orignal print may slightly differ from the preview above.

- Designs are customizable as per your wall dimentions.
- Colour can be manipulated in respect to your interior to get the perfect look.
- Orignal print may slightly differ from the preview above.