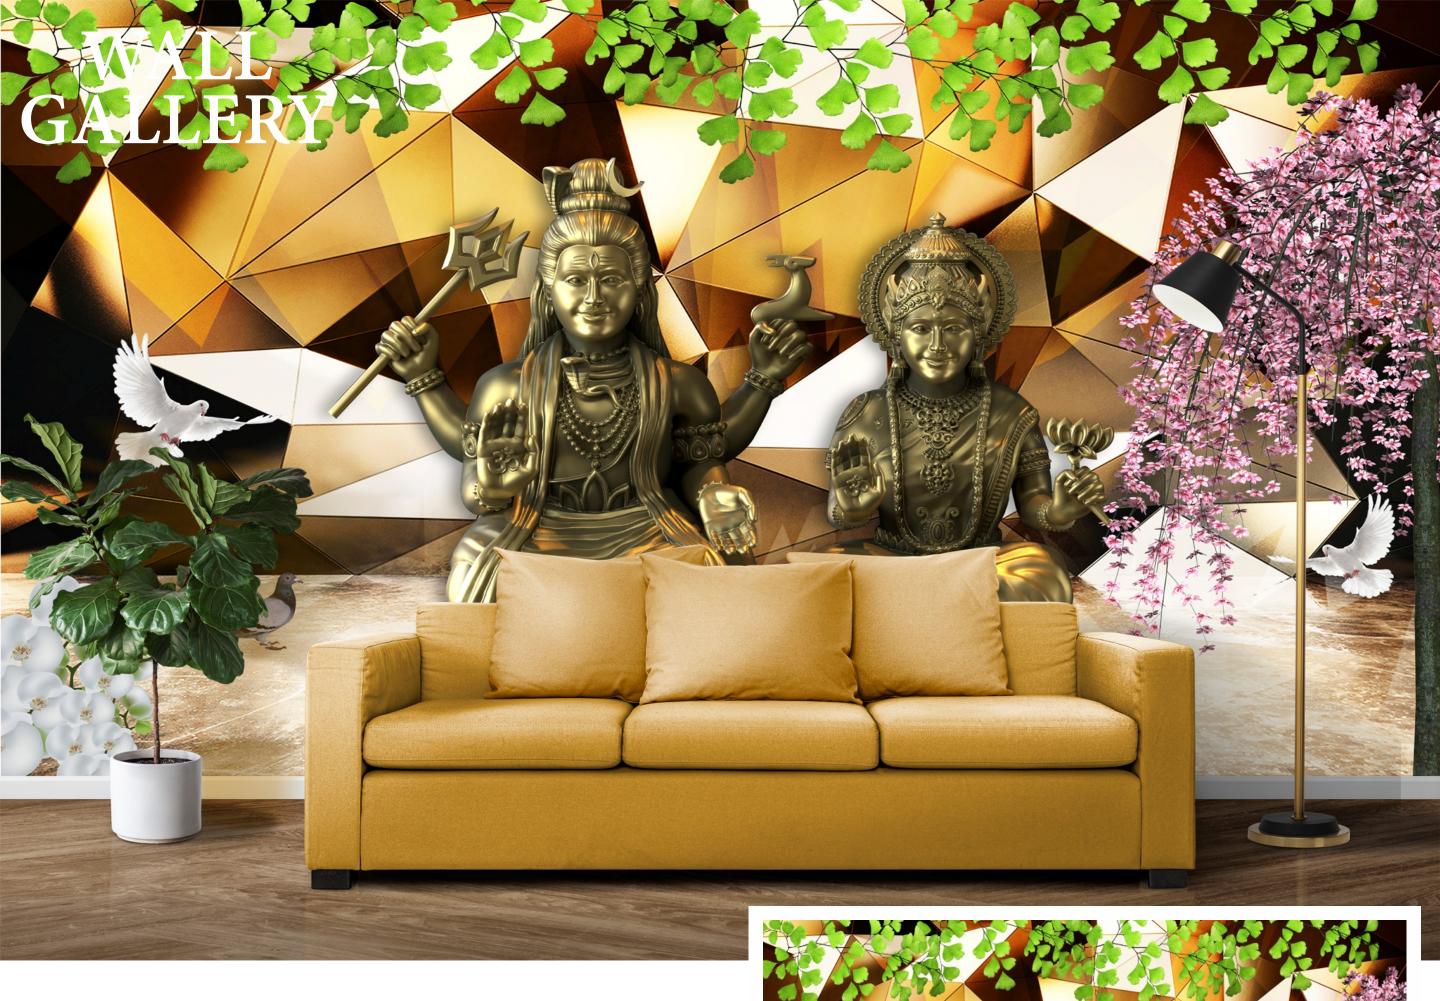

- Designs are customizable as per your wall dimentions.
- Colour can be manipulated in respect to your interior to get the perfect look.
- Orignal print may slightly differ from the preview above.

- Designs are customizable as per your wall dimentions.
- Colour can be manipulated in respect to your interior to get the perfect look.
- Orignal print may slightly differ from the preview above.