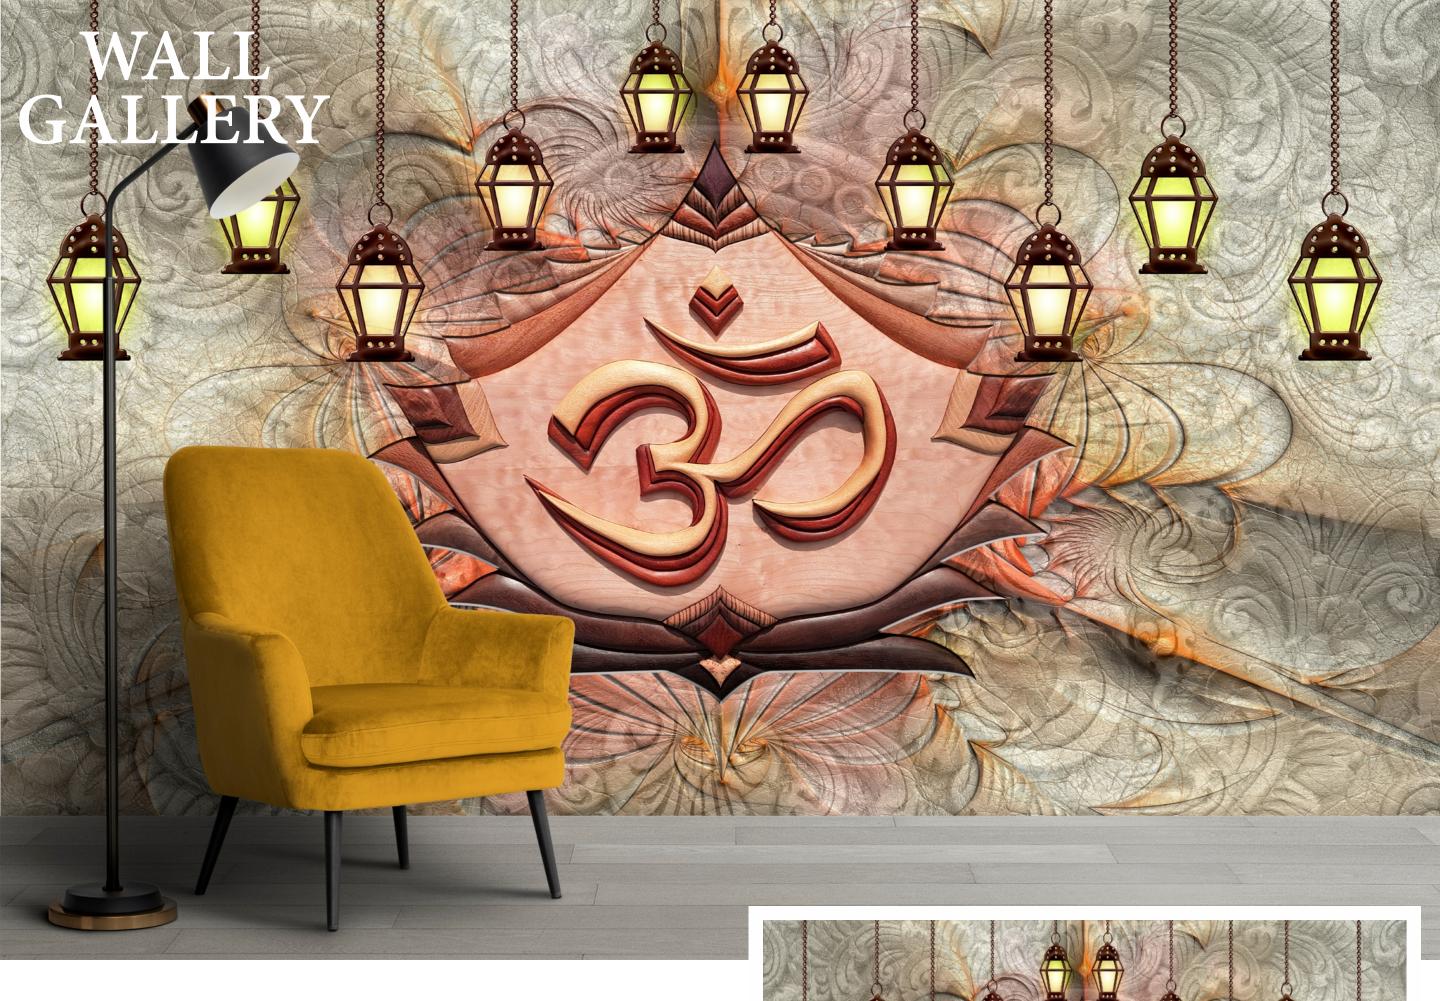

- Designs are customizable as per your wall dimentions.
- Colour can be manipulated in respect to your interior to get the perfect look.
- Orignal print may slightly differ from the preview above.

- Designs are customizable as per your wall dimentions.
- Colour can be manipulated in respect to your interior to get the perfect look.
- Orignal print may slightly differ from the preview above.