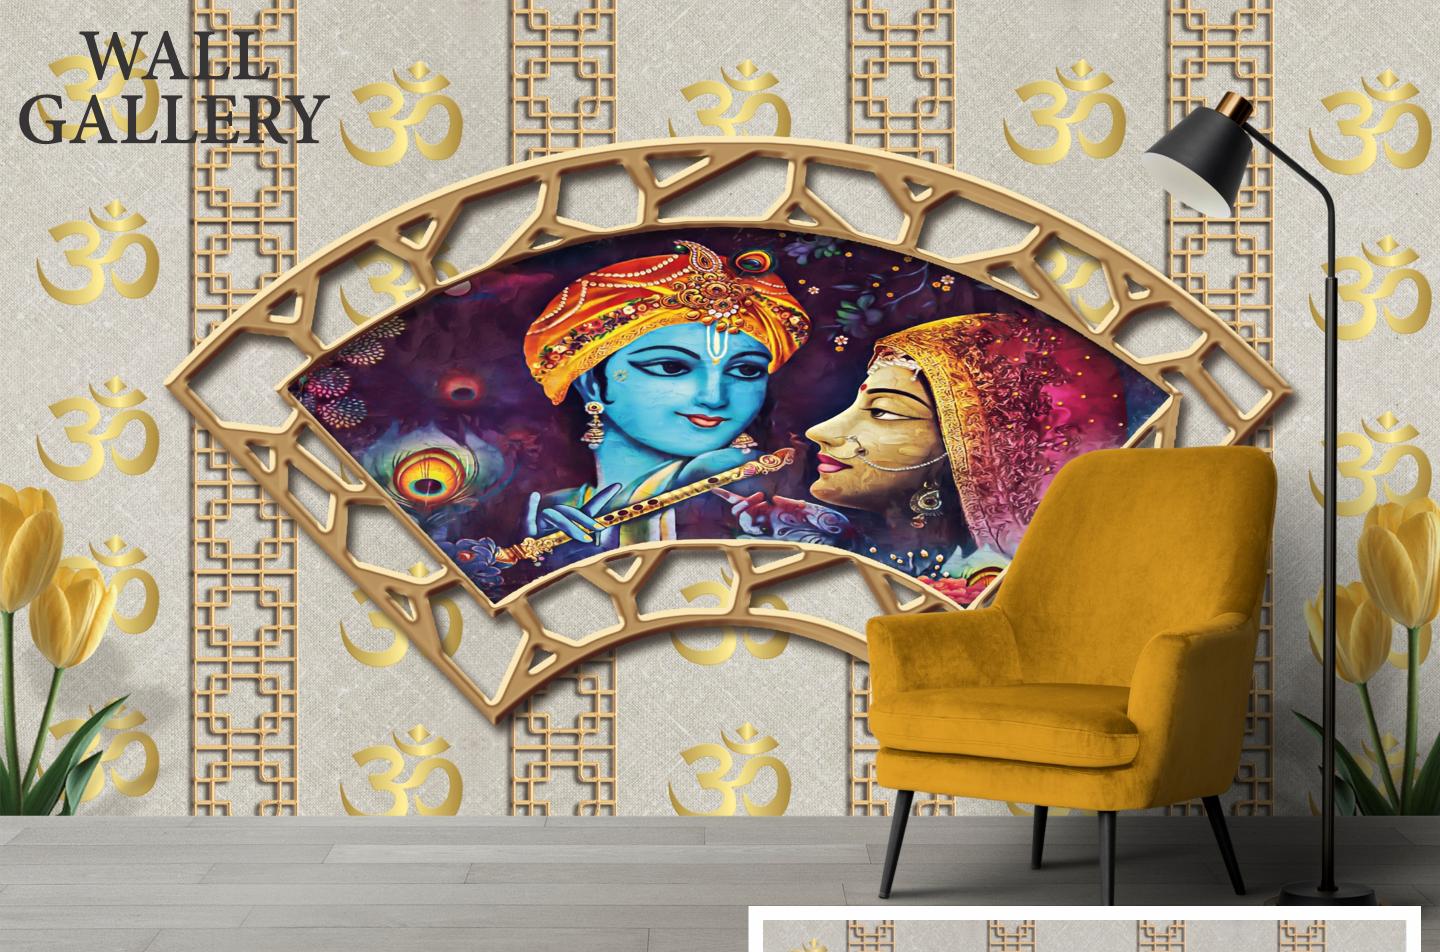

### WALL GALERY

Customizable Designs
In Respect To The Wall Dimensions.

Design Can Be Customized As Per Your Taste.

Feel Free To Ask For Wall Previews.

Once Manufactured, These Wallpaper Are Very Easy To Paste.

## INDEX



## INDEX



GD-30

GD-29



- Designs are customizable as per your wall dimentions.
- Colour can be manipulated in respect to your interior to get the perfect look.
- Orignal print may slightly differ from the preview above.





- Designs are customizable as per your wall dimentions.
- Colour can be manipulated in respect to your interior to get the perfect look.
- Orignal print may slightly differ from the preview above.





- Designs are customizable as per your wall dimentions.
- Colour can be manipulated in respect to your interior to get the perfect look.
- Orignal print may slightly differ from the preview above.





- Designs are customizable as per your wall dimentions.
- Colour can be manipulated in respect to your interior to get the perfect look.
- Orignal print may slightly differ from the preview ab