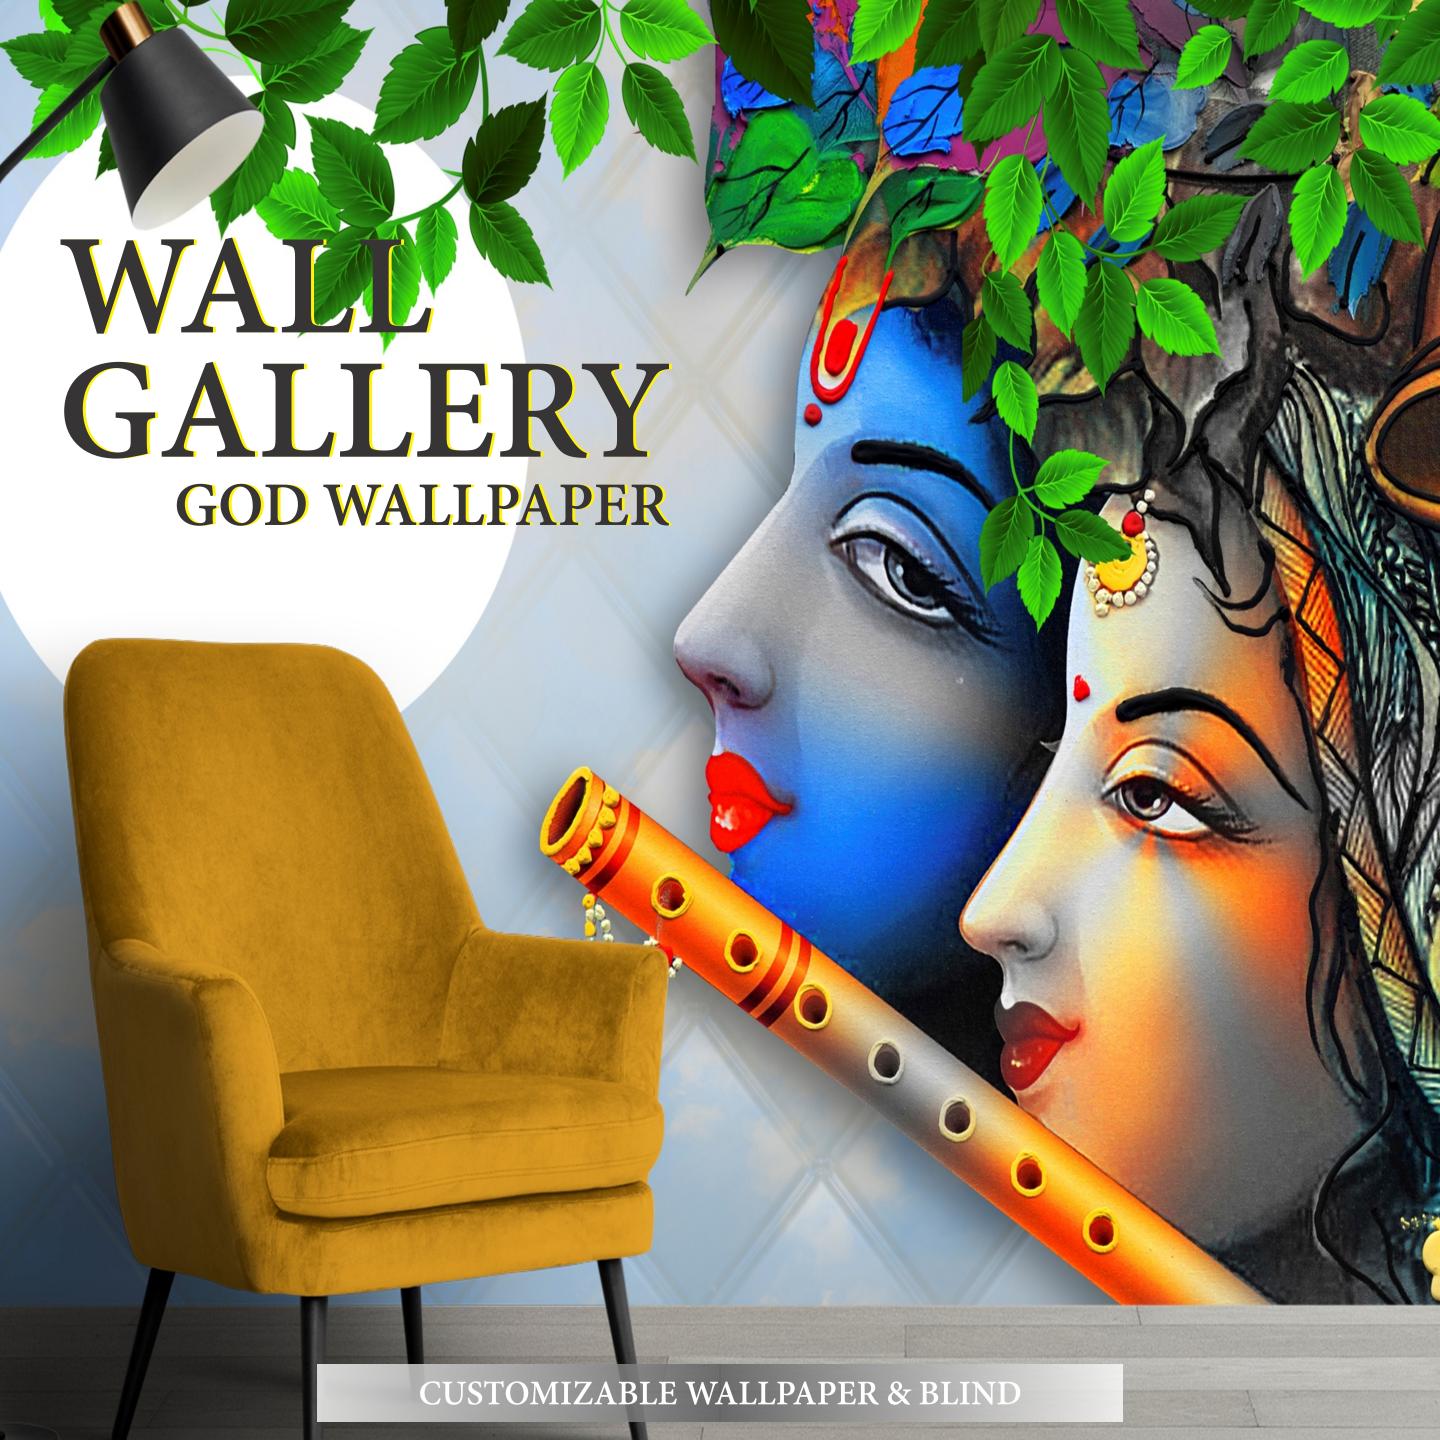

### WALL GALERY

Customizable Designs
In Respect To The Wall Dimensions.

Design Can Be Customized As Per Your Taste.

Feel Free To Ask For Wall Previews.

Once Manufactured, These Wallpaper Are Very Easy To Paste.