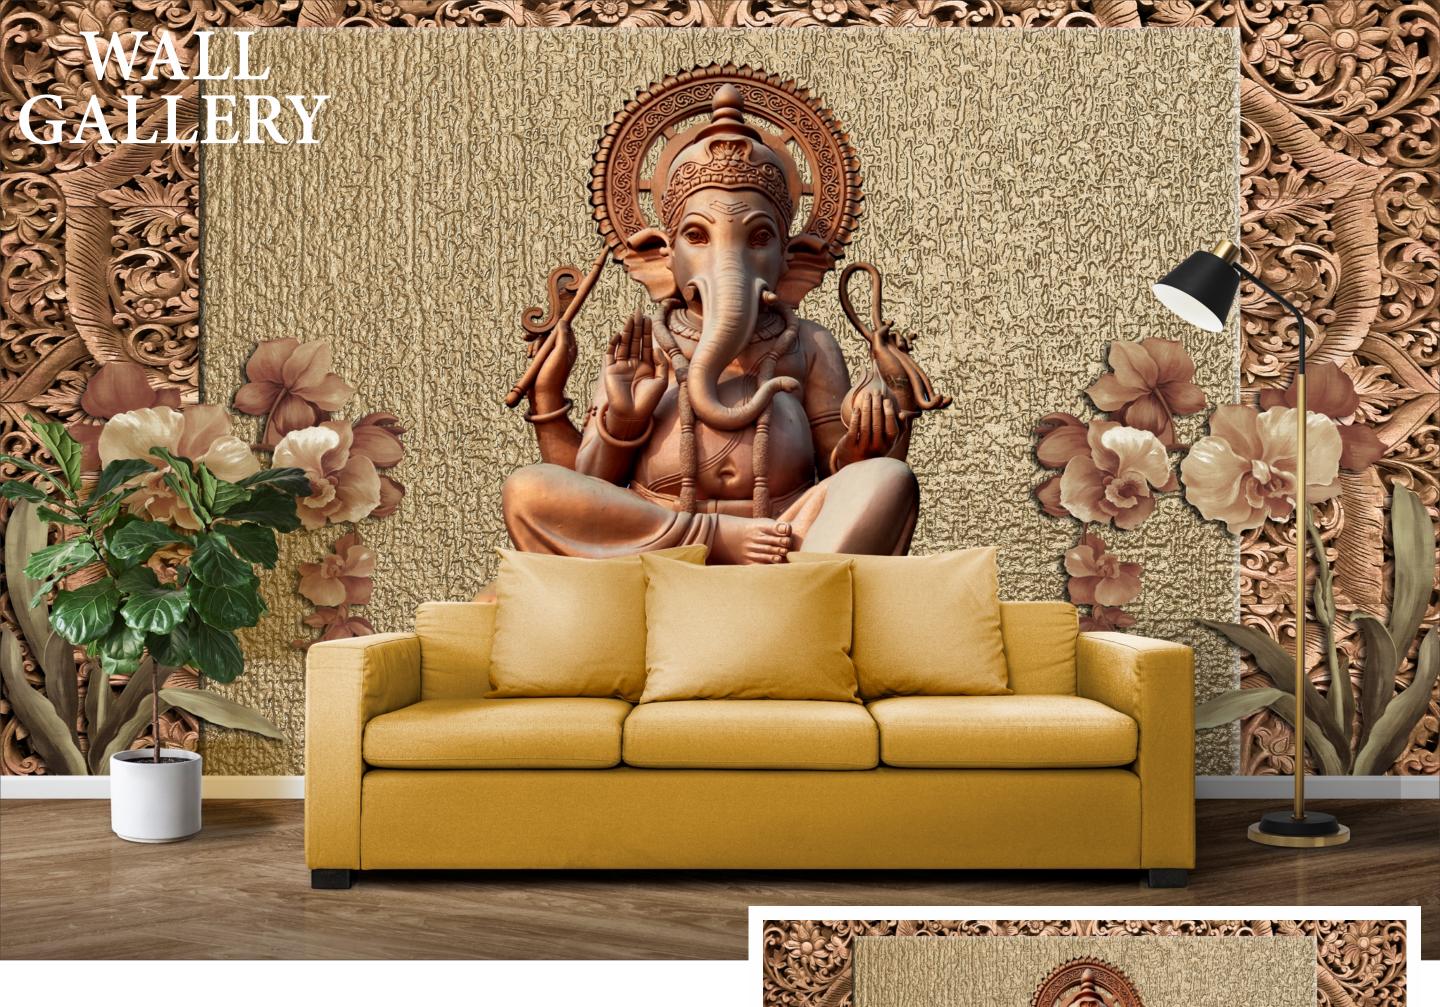

- Designs are customizable as per your wall dimentions.
- Colour can be manipulated in respect to your interior to get the perfect look.
- Orignal print may slightly differ from the preview above.

- Designs are customizable as per your wall dimentions.
- Colour can be manipulated in respect to your interior to get the perfect look.
- Orignal print may slightly differ from the preview above.