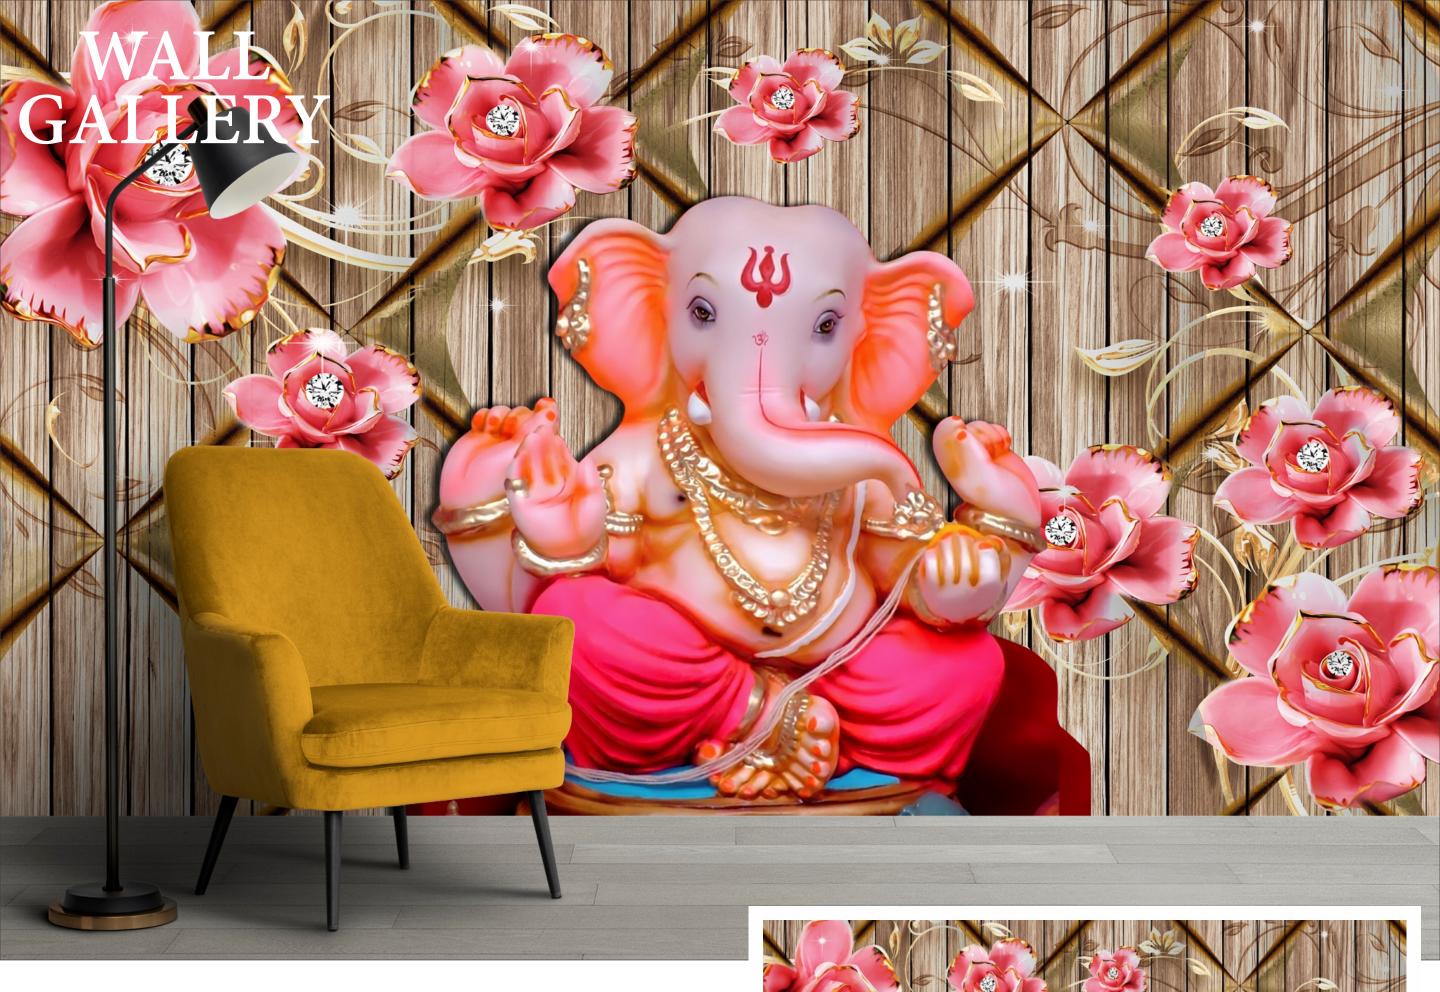

- Designs are customizable as per your wall dimentions.
- Colour can be manipulated in respect to your interior to get the perfect look.
- Orignal print may slightly differ from the preview above.

- Designs are customizable as per your wall dimentions.
- Colour can be manipulated in respect to your interior to get the perfect look.
- Orignal print may slightly differ from the preview above.