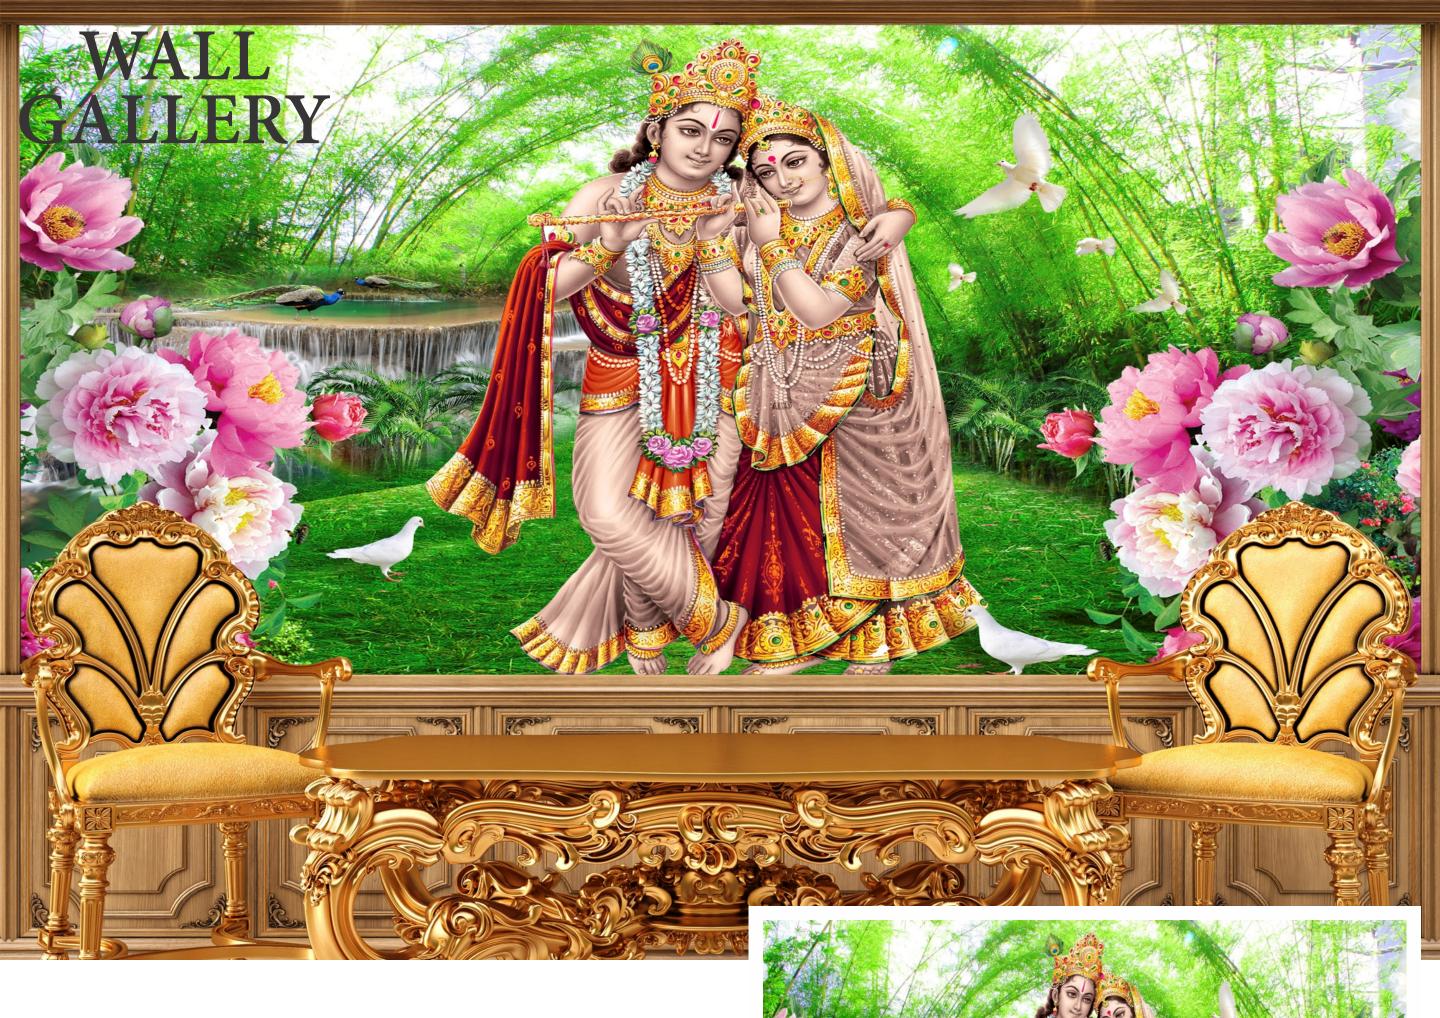

- Designs are customizable as per your wall dimentions.
- Colour can be manipulated in respect to your interior to get the perfect look.
- Orignal print may slightly differ from the preview above.

- Designs are customizable as per your wall dimentions.
- Colour can be manipulated in respect to your interior to get the perfect look.
- Orignal print may slightly differ from the preview above.