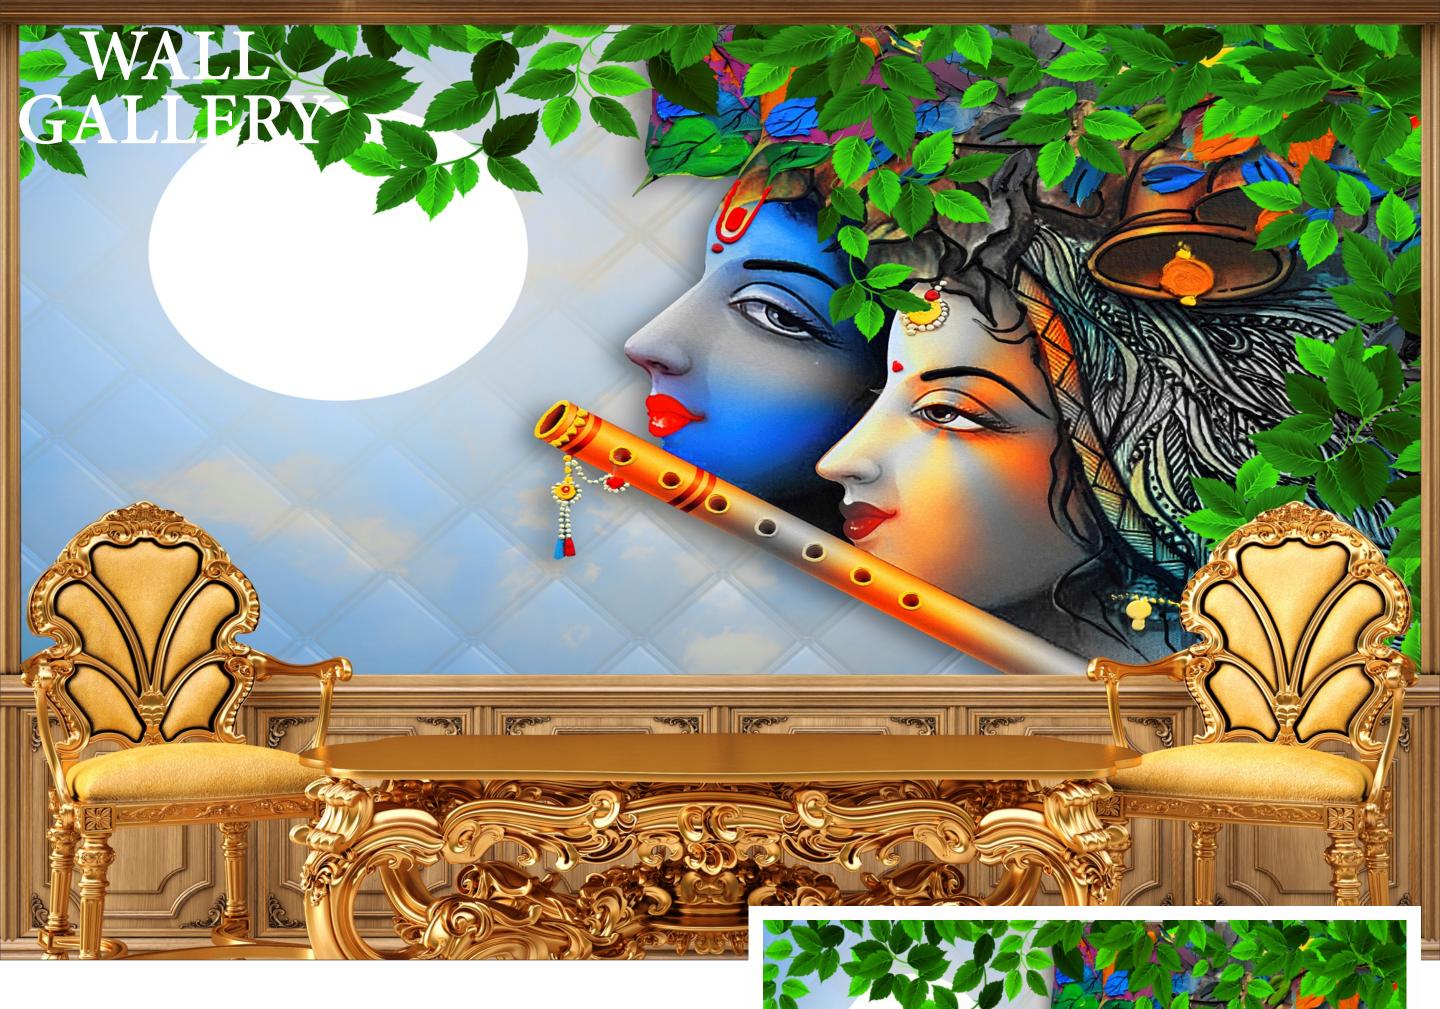

- Designs are customizable as per your wall dimentions.
- Colour can be manipulated in respect to your interior to get the perfect look.
- Orignal print may slightly differ from the preview above.

- Designs are customizable as per your wall dimentions.
- Colour can be manipulated in respect to your interior to get the perfect look.
- Orignal print may slightly differ from the preview above.