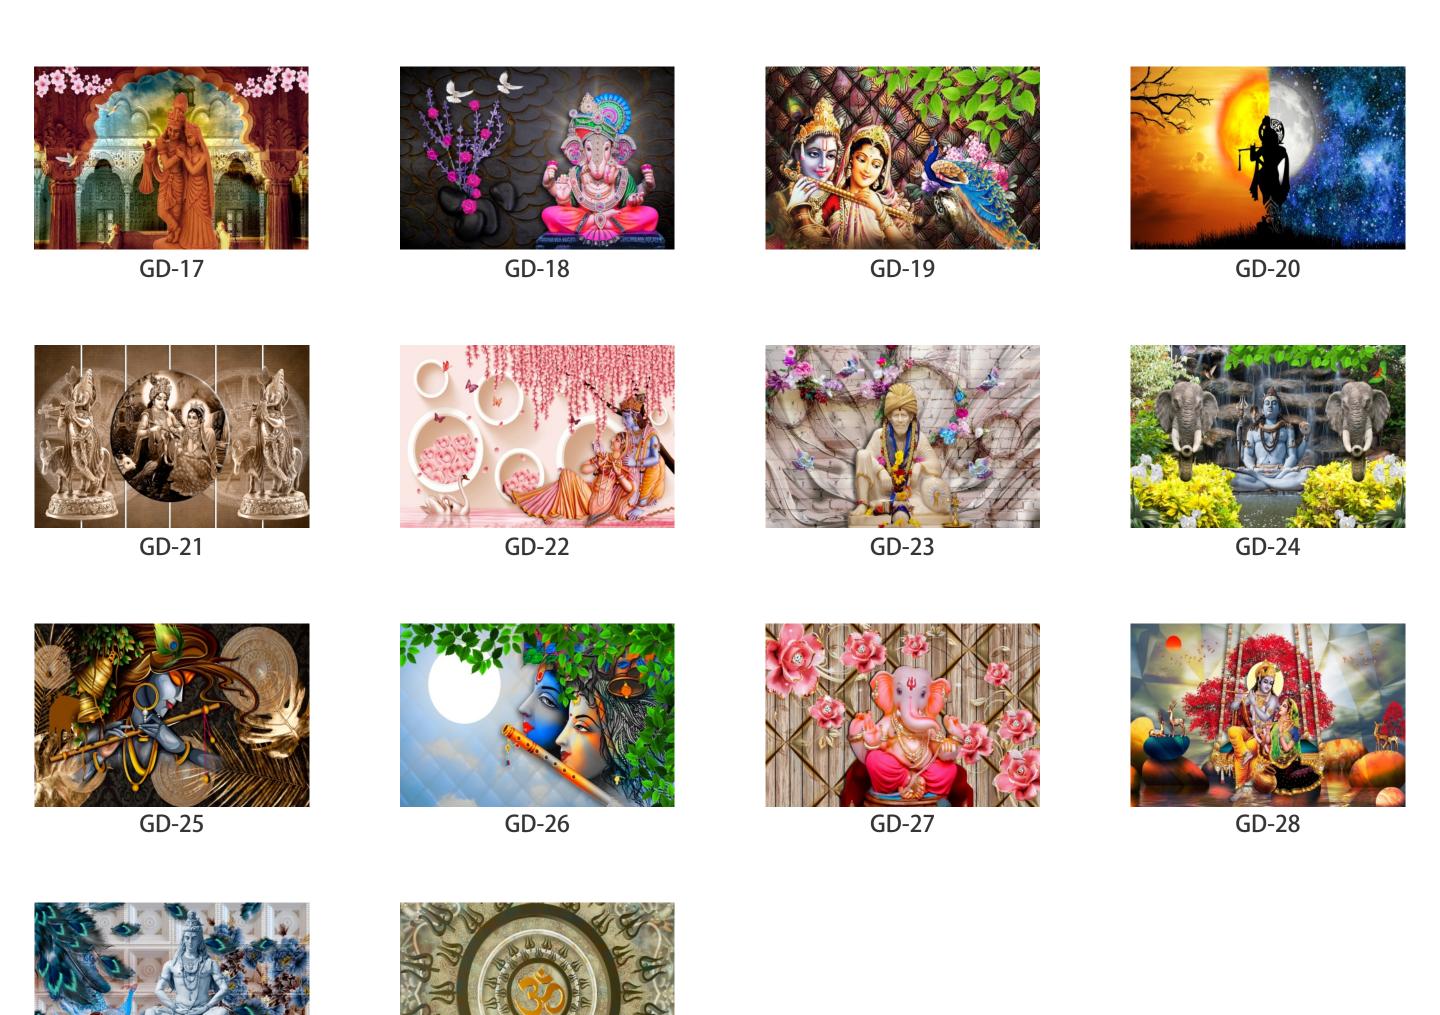

## INDEX

GD-30

GD-29

- Designs are customizable as per your wall dimentions.
- Colour can be manipulated in respect to your interior to get the perfect look.
- Orignal print may slightly differ from the preview above.

- Designs are customizable as per your wall dimentions.
- Colour can be manipulated in respect to your interior to get the perfect look.
- Orignal print may slightly differ from the preview above.

- Designs are customizable as per your wall dimentions.
- Colour can be manipulated in respect to your interior to get the perfect look.
- Orignal print may slightly differ from the preview above.