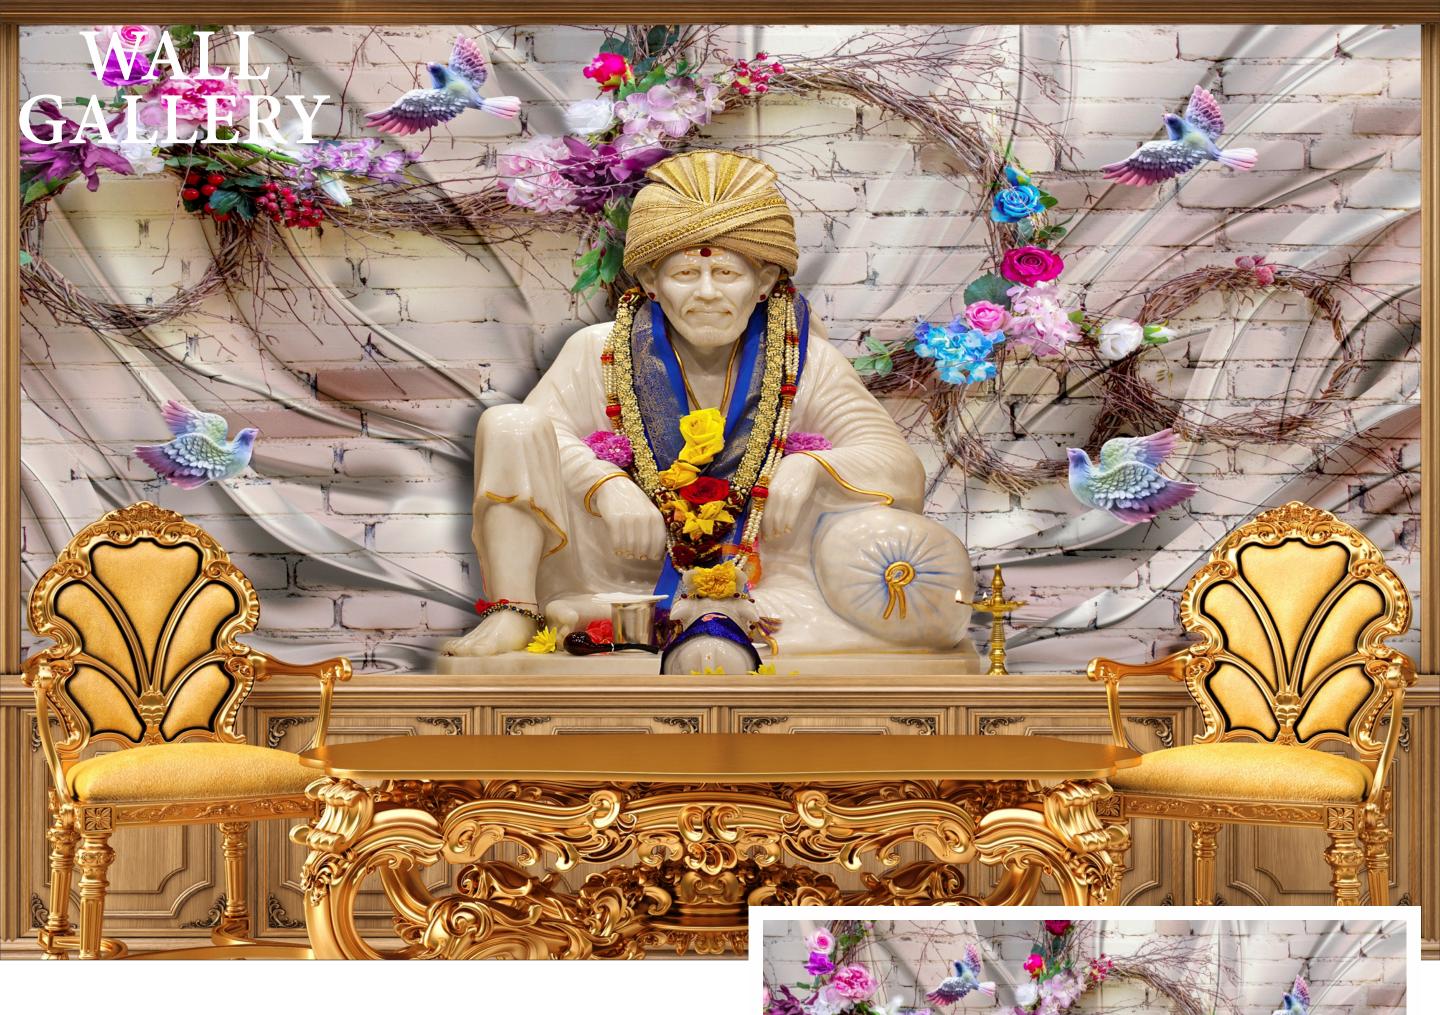

- Designs are customizable as per your wall dimentions.
- Colour can be manipulated in respect to your interior to get the perfect look.
- Orignal print may slightly differ from the preview above.

- Designs are customizable as per your wall dimentions.
- Colour can be manipulated in respect to your interior to get the perfect look.
- Orignal print may slightly differ from the preview above.