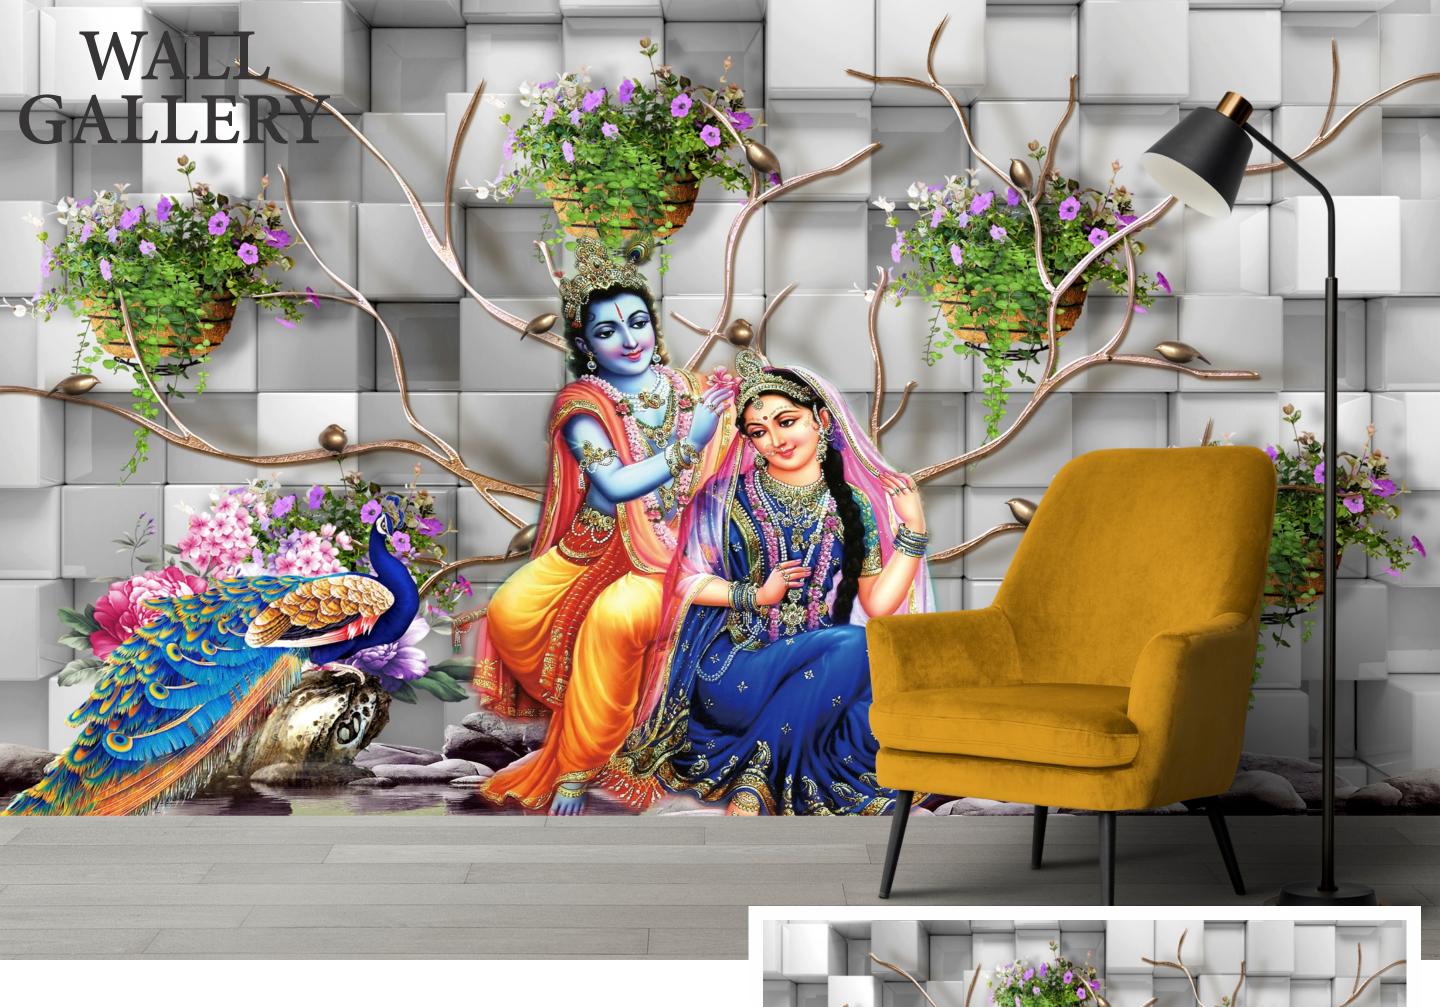

- Designs are customizable as per your wall dimentions.
- Colour can be manipulated in respect to your interior to get the perfect look.
- Orignal print may slightly differ from the preview above.

- Designs are customizable as per your wall dimentions.
- Colour can be manipulated in respect to your interior to get the perfect look.
- Orignal print may slightly differ from the preview above.