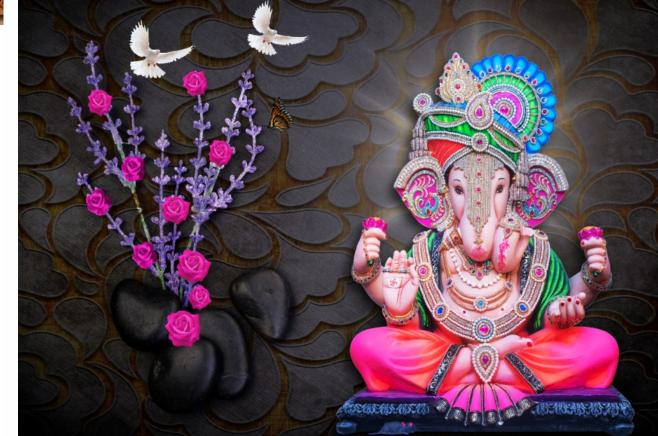

## INDEX

GD-30

GD-29

- Designs are customizable as per your wall dimentions.
- Colour can be manipulated in respect to your interior to get the perfect look.
- Orignal print may slightly differ from the preview above.

- Designs are customizable as per your wall dimentions.
- Colour can be manipulated in respect to your interior to get the perfect look.
- Orignal print may slightly differ from the preview above.

- Designs are customizable as per your wall dimentions.
- Colour can be manipulated in respect to your interior to get the perfect look.
- Orignal print may slightly differ from the preview above.