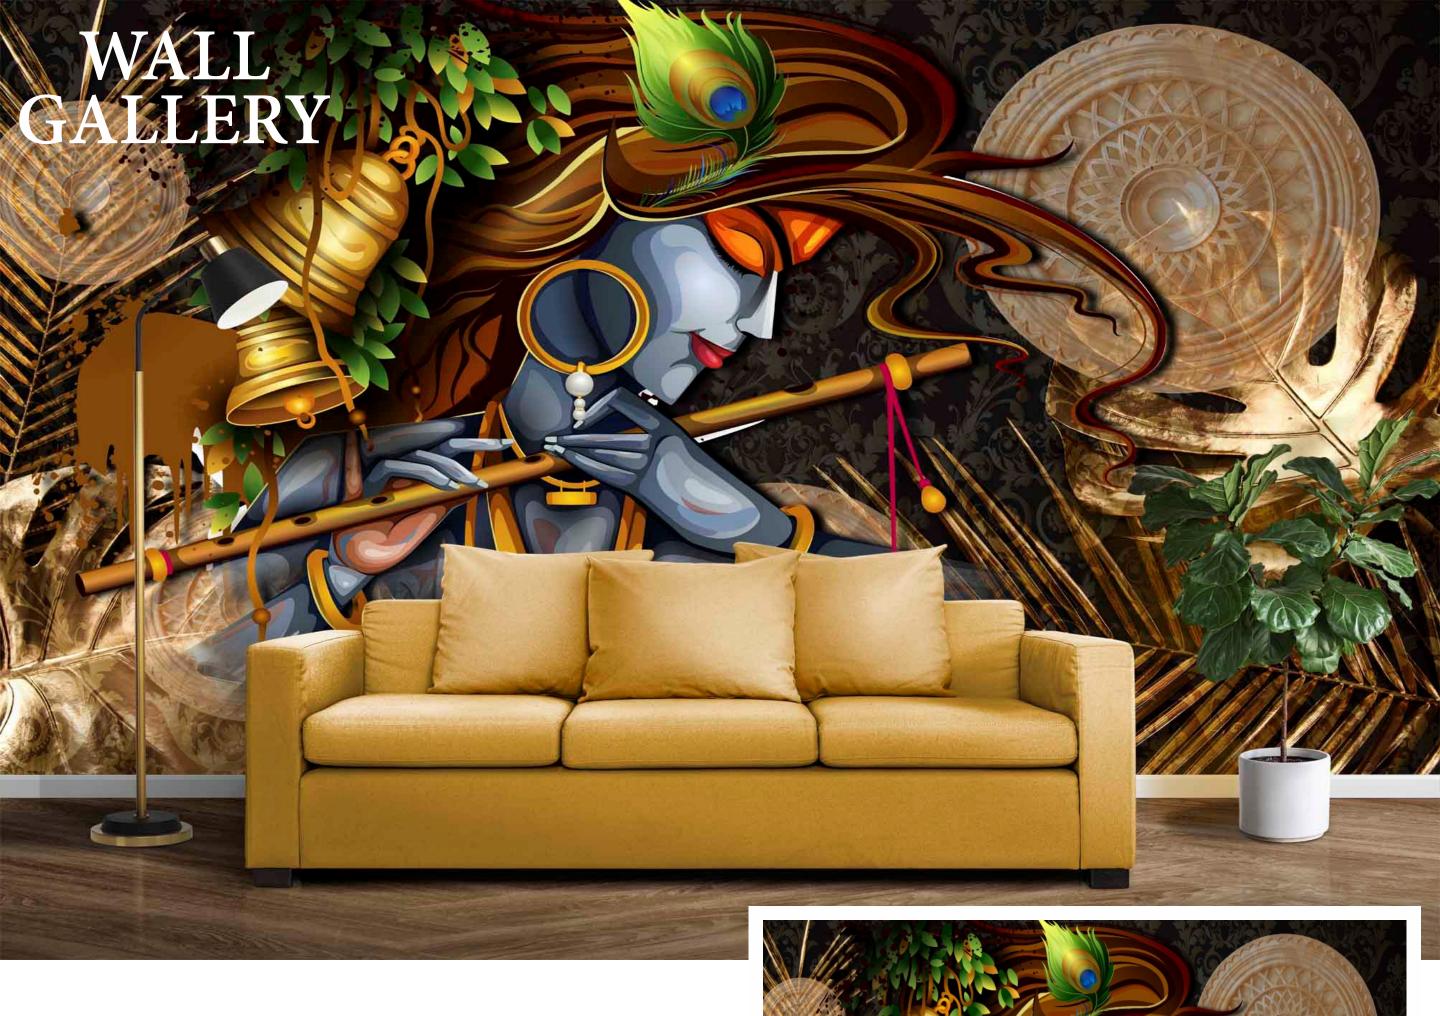

- Designs are customizable as per your wall dimentions.
- Colour can be manipulated in respect to your interior to get the perfect look.
- Orignal print may slightly differ from the preview above.

- Designs are customizable as per your wall dimentions.
- Colour can be manipulated in respect to your interior to get the perfect look.
- Orignal print may slightly differ from the preview above.