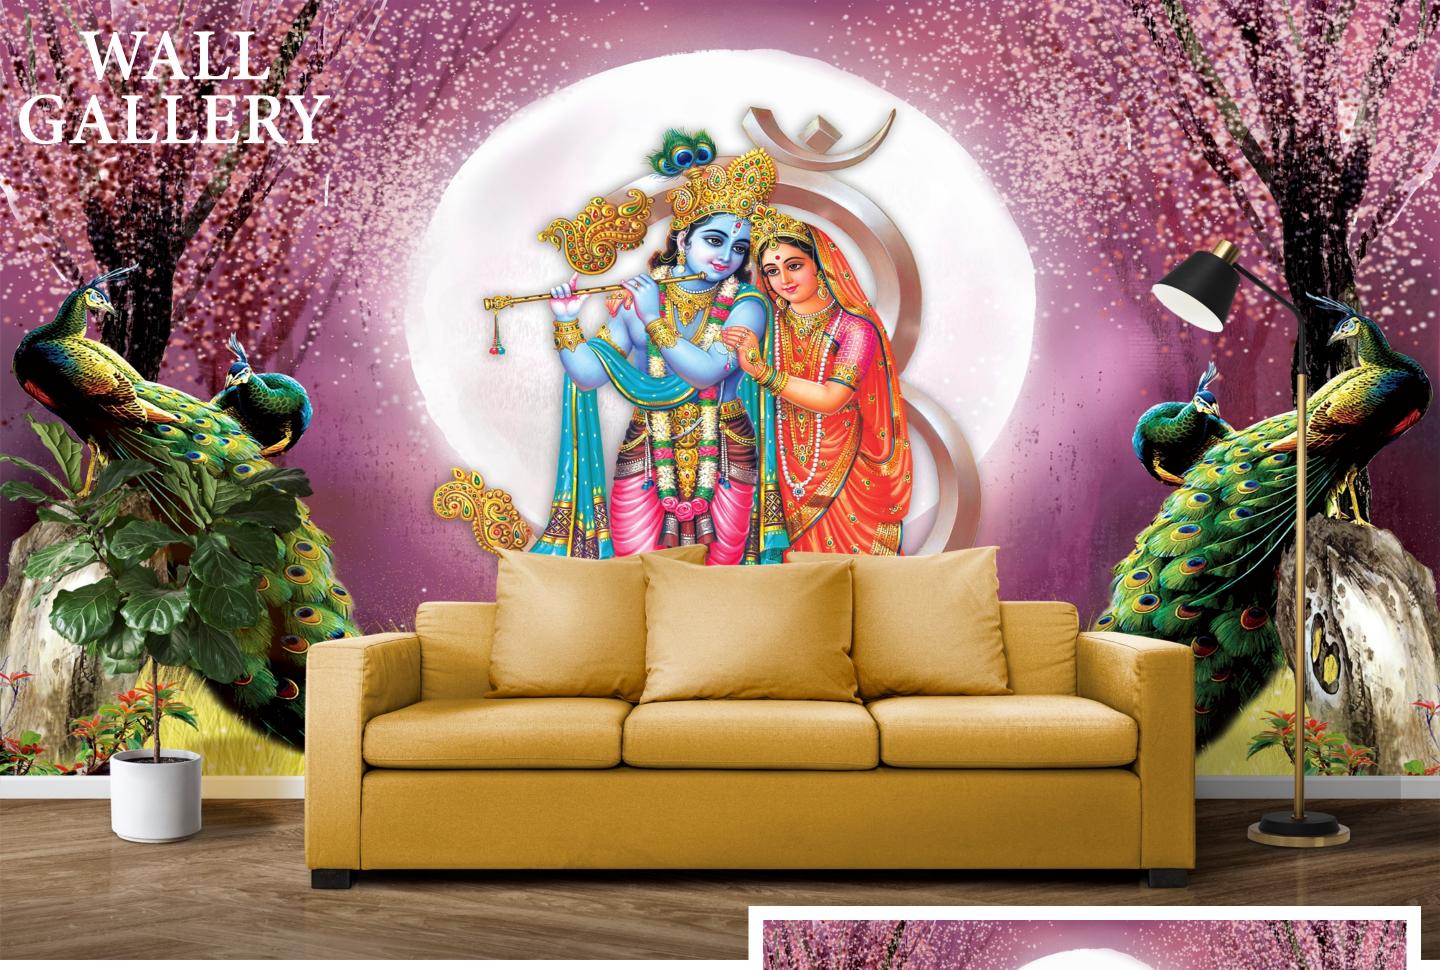

- Designs are customizable as per your wall dimentions.
- Colour can be manipulated in respect to your interior to get the perfect look.
- Orignal print may slightly differ from the preview above.

- Designs are customizable as per your wall dimentions.
- Colour can be manipulated in respect to your interior to get the perfect look.
- Orignal print may slightly differ from the preview above.