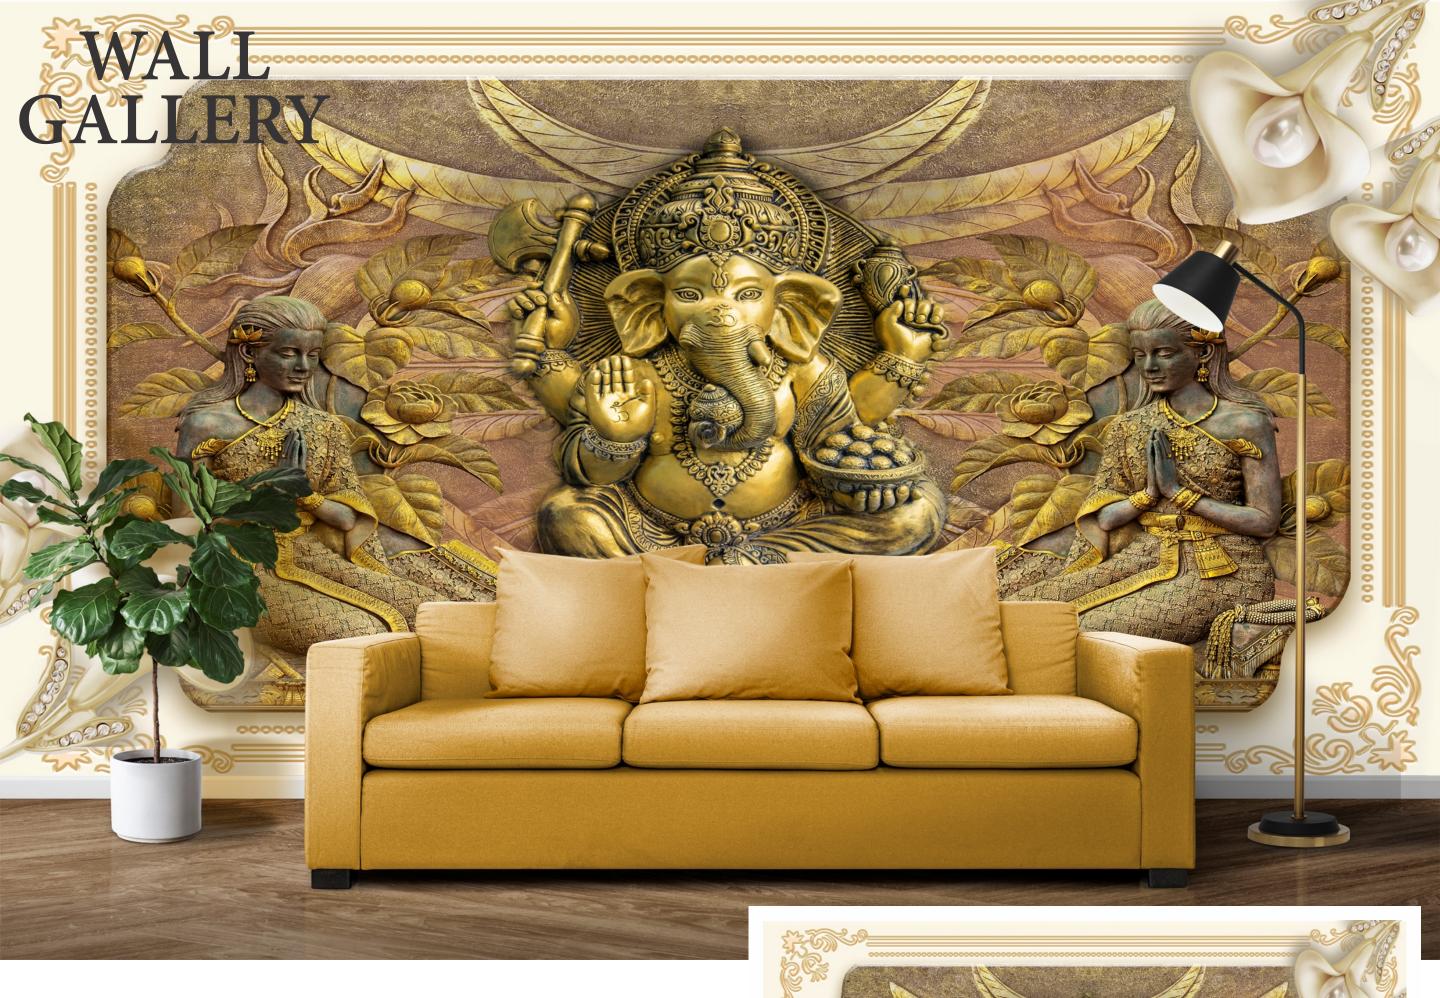

- Designs are customizable as per your wall dimentions.
- Colour can be manipulated in respect to your interior to get the perfect look.
- Orignal print may slightly differ from the preview above.

- Designs are customizable as per your wall dimentions.
- Colour can be manipulated in respect to your interior to get the perfect look.
- Orignal print may slightly differ from the preview above.

- Designs are customizable as per your wall dimentions.
- Colour can be manipulated in respect to your interior to get the perfect look.
- Orignal print may slightly differ from the preview above.