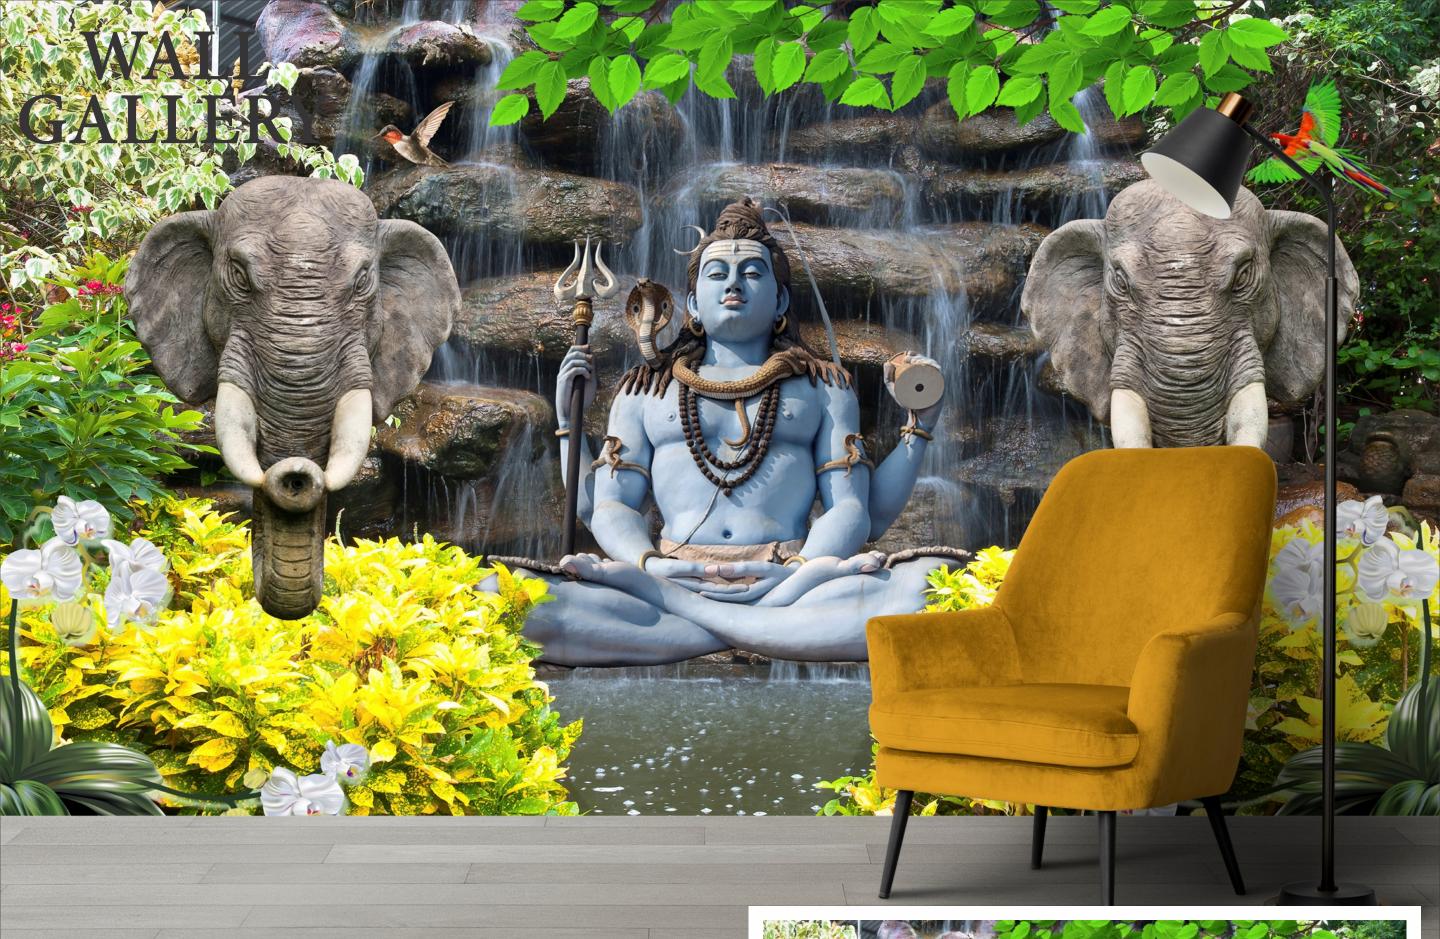

## INDEX

GD-30

GD-29

- Designs are customizable as per your wall dimentions.
- Colour can be manipulated in respect to your interior to get the perfect look.
- Orignal print may slightly differ from the preview above.

- Designs are customizable as per your wall dimentions.
- Colour can be manipulated in respect to your interior to get the perfect look.
- Orignal print may slightly differ from the preview above.

- Designs are customizable as per your wall dimentions.
- Colour can be manipulated in respect to your interior to get the perfect look.
- Orignal print may slightly differ from the preview above.