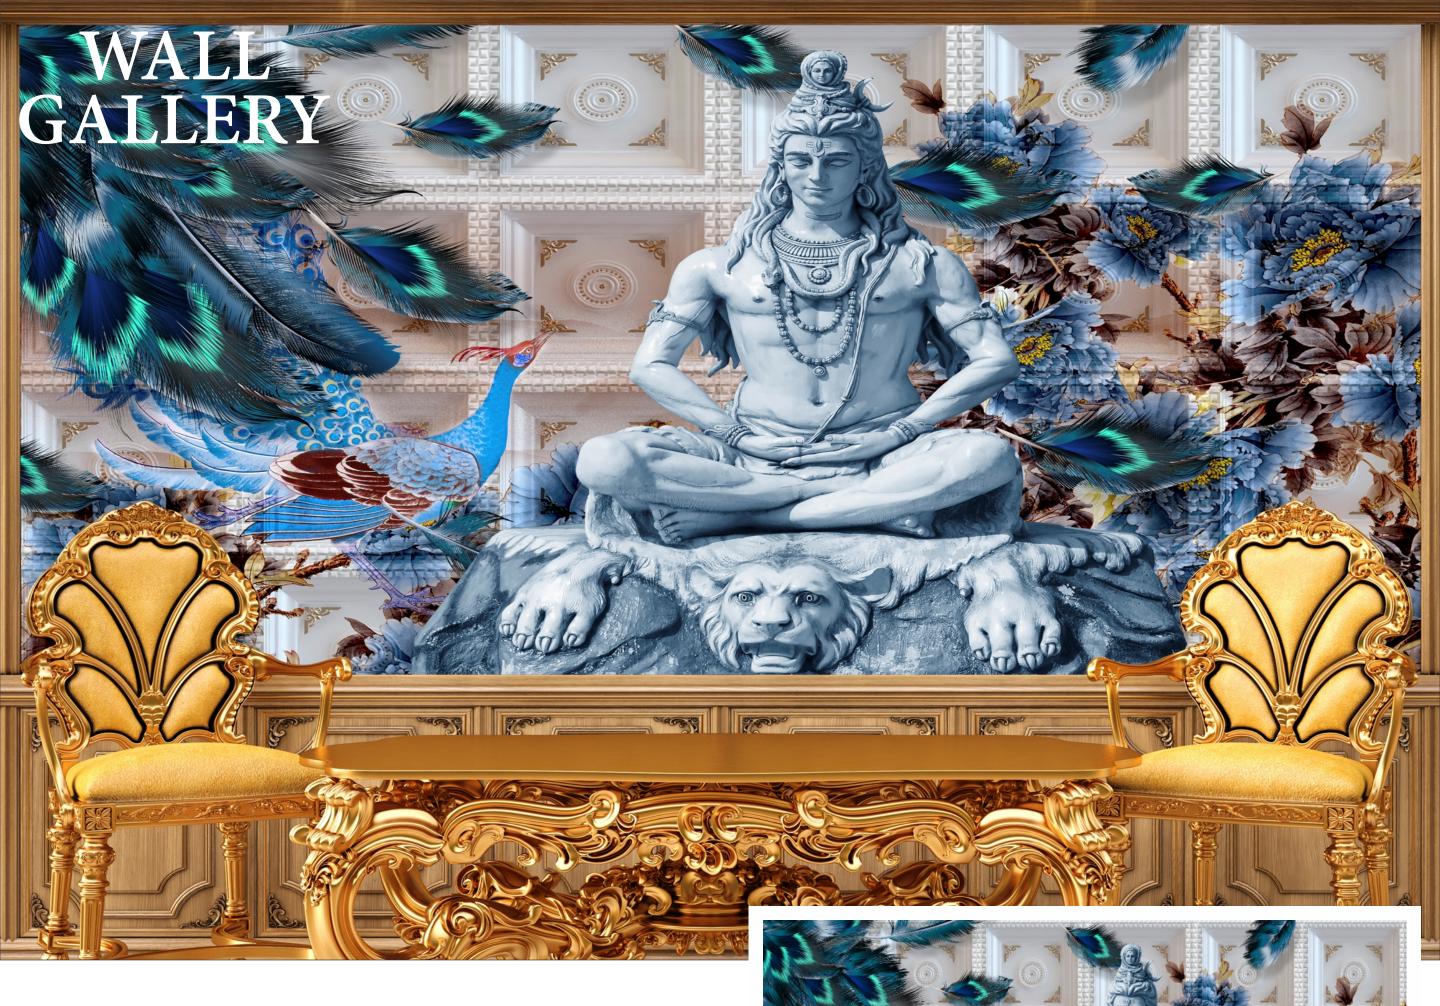

- Designs are customizable as per your wall dimentions.
- Colour can be manipulated in respect to your interior to get the perfect look.
- Orignal print may slightly differ from the preview above.

- Designs are customizable as per your wall dimentions.
- Colour can be manipulated in respect to your interior to get the perfect look.
- Orignal print may slightly differ from the preview above.