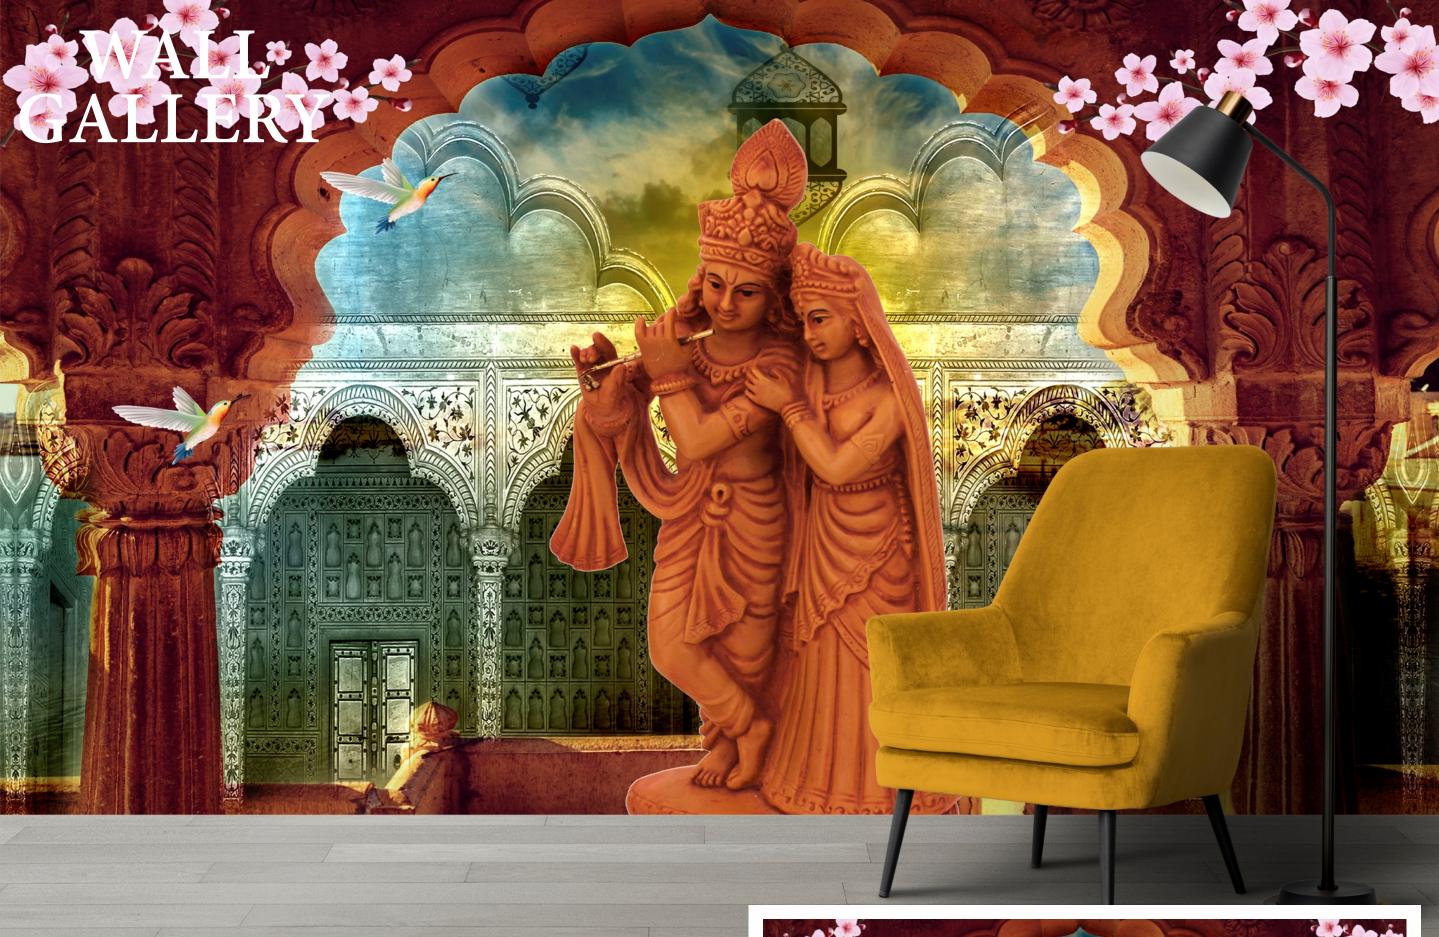

## INDEX

GD-30

GD-29

- Designs are customizable as per your wall dimentions.
- Colour can be manipulated in respect to your interior to get the perfect look.
- Orignal print may slightly differ from the preview above.

- Designs are customizable as per your wall dimentions.
- Colour can be manipulated in respect to your interior to get the perfect look.
- Orignal print may slightly differ from the preview above.

- Designs are customizable as per your wall dimentions.
- Colour can be manipulated in respect to your interior to get the perfect look.
- Orignal print may slightly differ from the preview above.