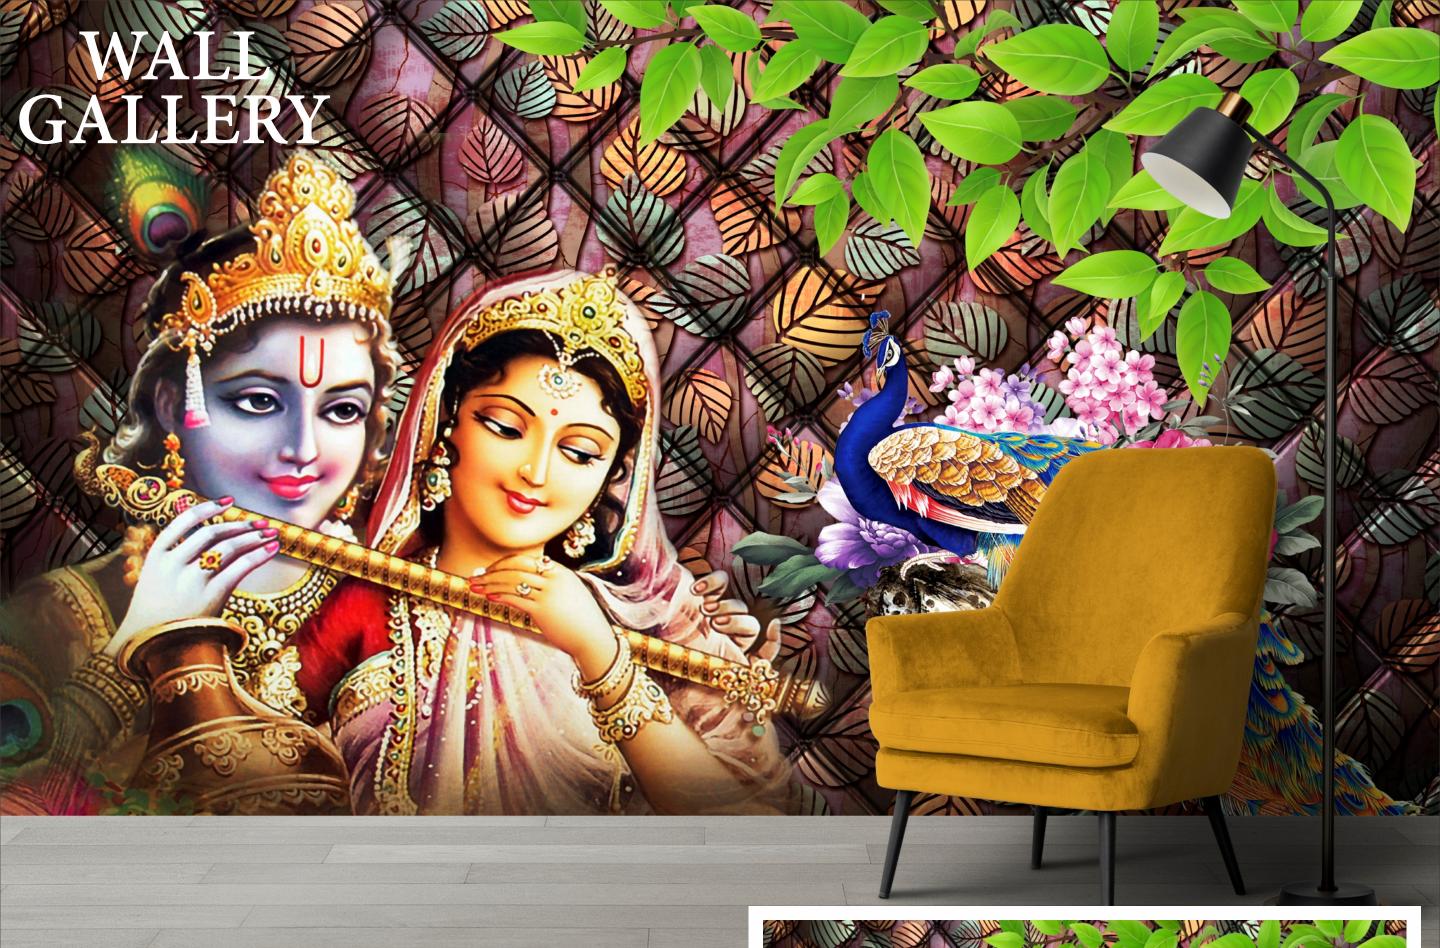

## INDEX

GD-30

GD-29

- Designs are customizable as per your wall dimentions.
- Colour can be manipulated in respect to your interior to get the perfect look.
- Orignal print may slightly differ from the preview above.

- Designs are customizable as per your wall dimentions.
- Colour can be manipulated in respect to your interior to get the perfect look.
- Orignal print may slightly differ from the preview above.

- Designs are customizable as per your wall dimentions.
- Colour can be manipulated in respect to your interior to get the perfect look.
- Orignal print may slightly differ from the preview above.