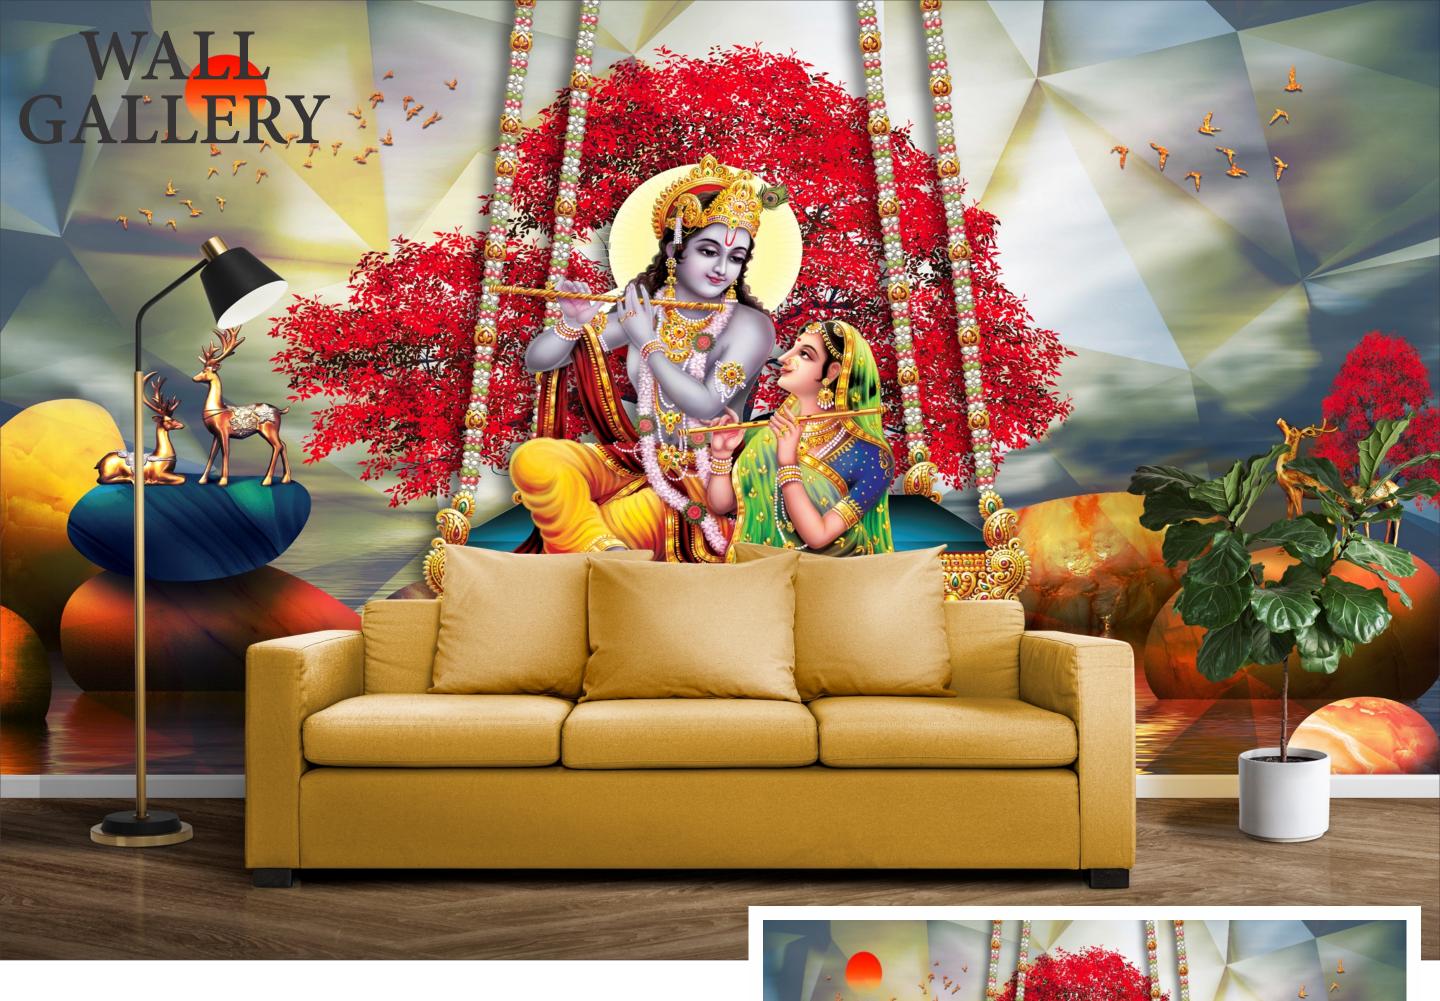

- Designs are customizable as per your wall dimentions.
- Colour can be manipulated in respect to your interior to get the perfect look.
- Orignal print may slightly differ from the preview above.

- Designs are customizable as per your wall dimentions.
- Colour can be manipulated in respect to your interior to get the perfect look.
- Orignal print may slightly differ from the preview above.