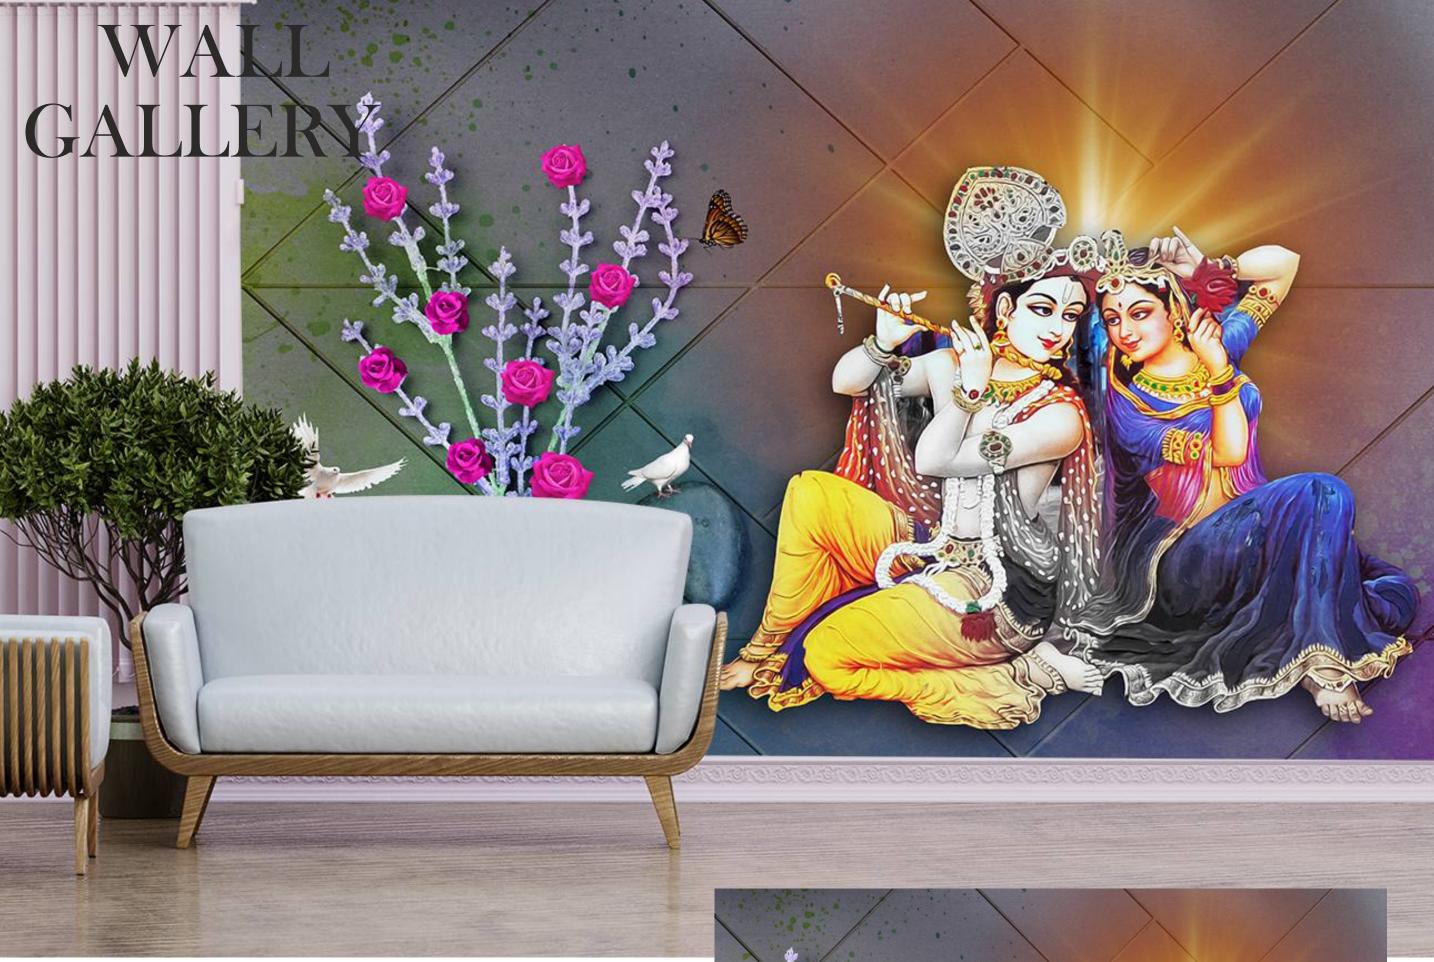

• Designs are customizable as per your wall dimentions.

- Colour can be manipulated in respect to your interior to get the perfect look.
- Orignal print may slightly differ from the preview above.

**RK-** 28