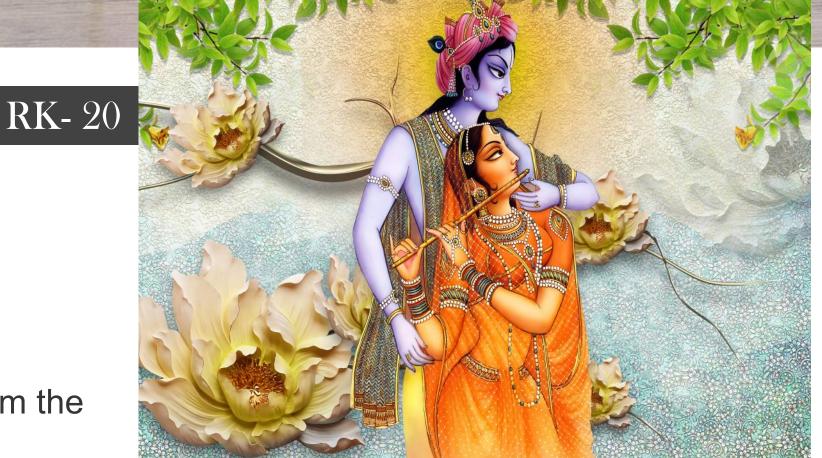

signs are customizable as per your wall dimentions.
- Colour can be manipulated in respect to your interior to get the perfect look.
- Orignal print may slightly differ from the preview above.







- Designs are customizable as per your wall dimentions.
- Colour can be manipulated in respect to your interior to get the perfect look.
- Orignal print may slightly differ from the preview above.





- Designs are customizable as per your wall dimentions.
- Colour can be manipulated in respect to your interior to get the perfect look.
- Orignal print may slightly differ from the preview above.



- Designs are customizable as per your wall dimentions.
- Colour can be manipulated in respect to your interior to get the perfect look.
- Orignal print may slightly differ from the preview above.





- Designs are customizable as per your wall dimentions.
- Colour can be manipulated in respect to your interior to get the perfect look.
- Orignal print may slightly differ from the preview above.



- Designs are customizable as per your wall dimentions.
- Colour can be manipulated in respect to your interior to get the perfect look.
- Orignal print may slightly differ from the preview above.



- Designs are customizable as per your wall dimentions.
- Colour can be manipulated in respect to your interior to get the perfect look.
- Orignal print may slightly differ from the preview above.





- Designs are customizable as per your wall dimentions.
- Colour can be manipulated in respect to your interior to get the perfect look.
- Orignal print may slightly differ from the preview abov