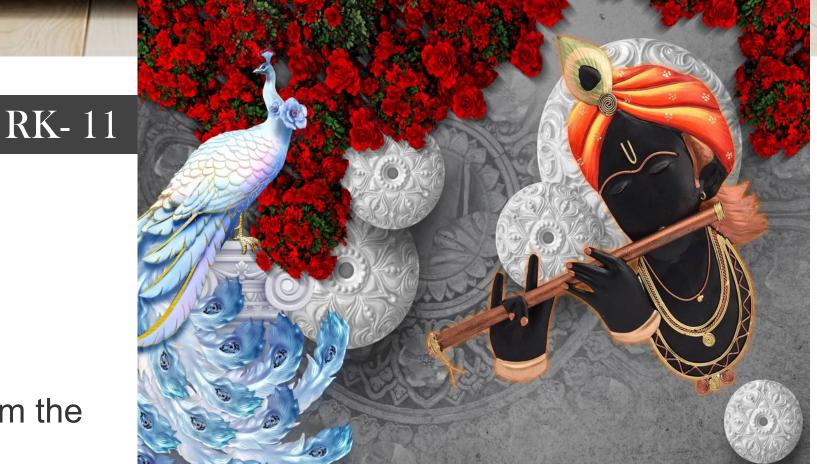

- Designs are customizable as per your wall dimentions.
- Colour can be manipulated in respect to your interior to get the perfect look.
- Orignal print may slightly differ from the preview above.

- Designs are customizable as per your wall dimentions.
- Colour can be manipulated in respect to your interior to get the perfect look.
- Orignal print may slightly differ from the preview above.