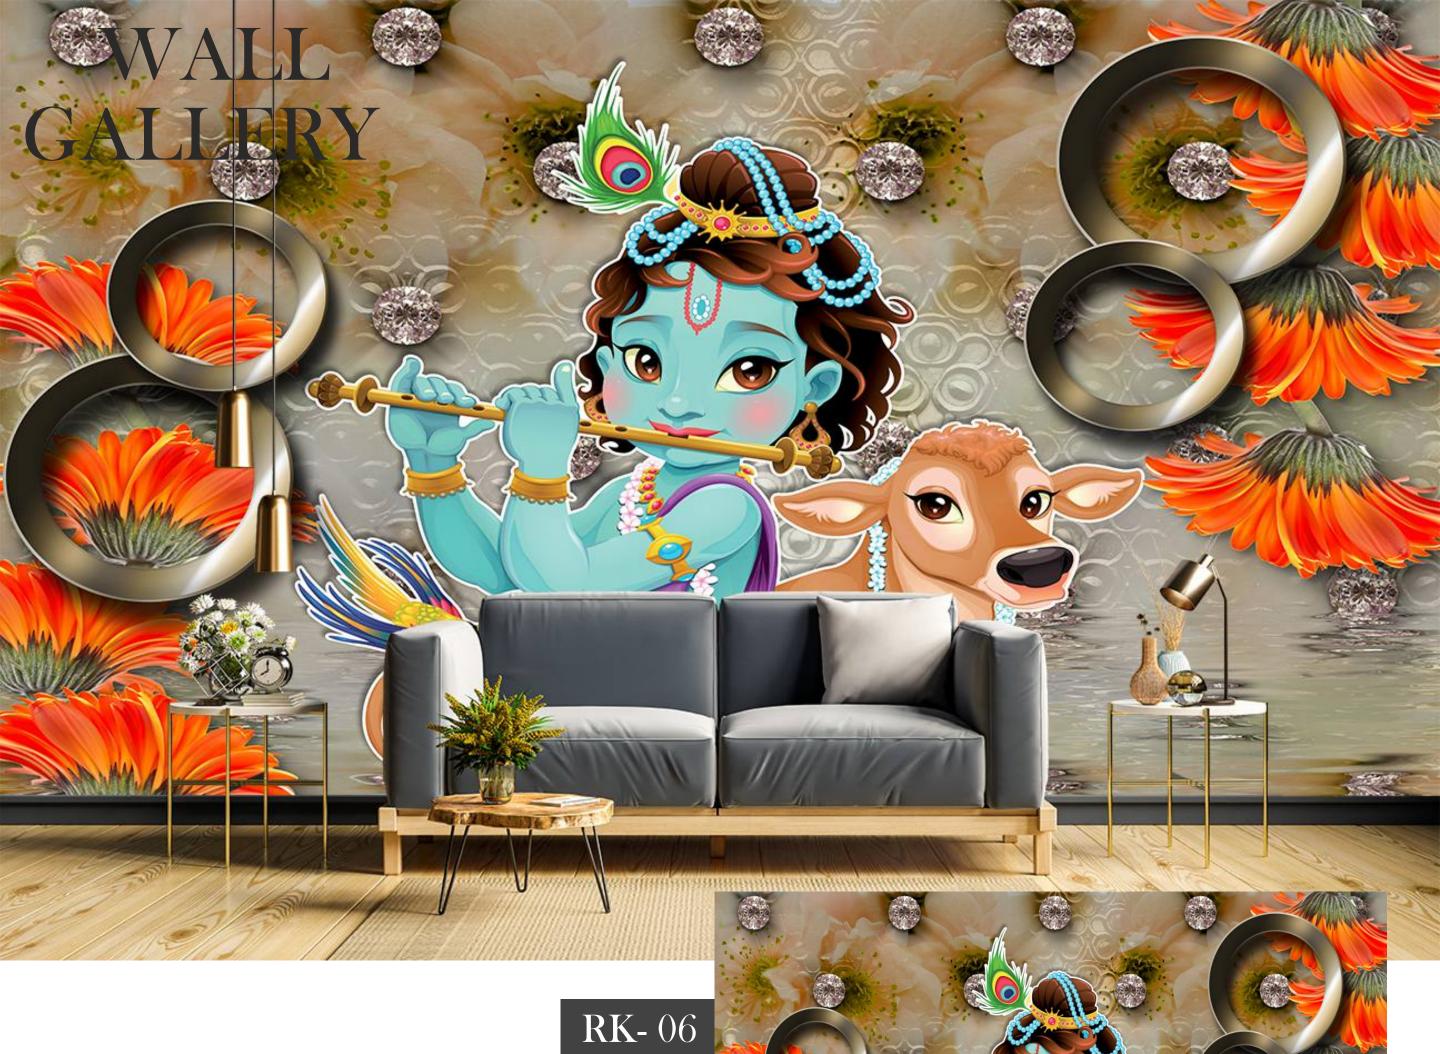

- Designs are customizable as per your wall dimentions.
- Colour can be manipulated in respect to your interior to get the perfect look.
- Orignal print may slightly differ from the preview above.

- Designs are customizable as per your wall dimentions.
- Colour can be manipulated in respect to your interior to get the perfect look.
- Orignal print may slightly differ from the preview above.