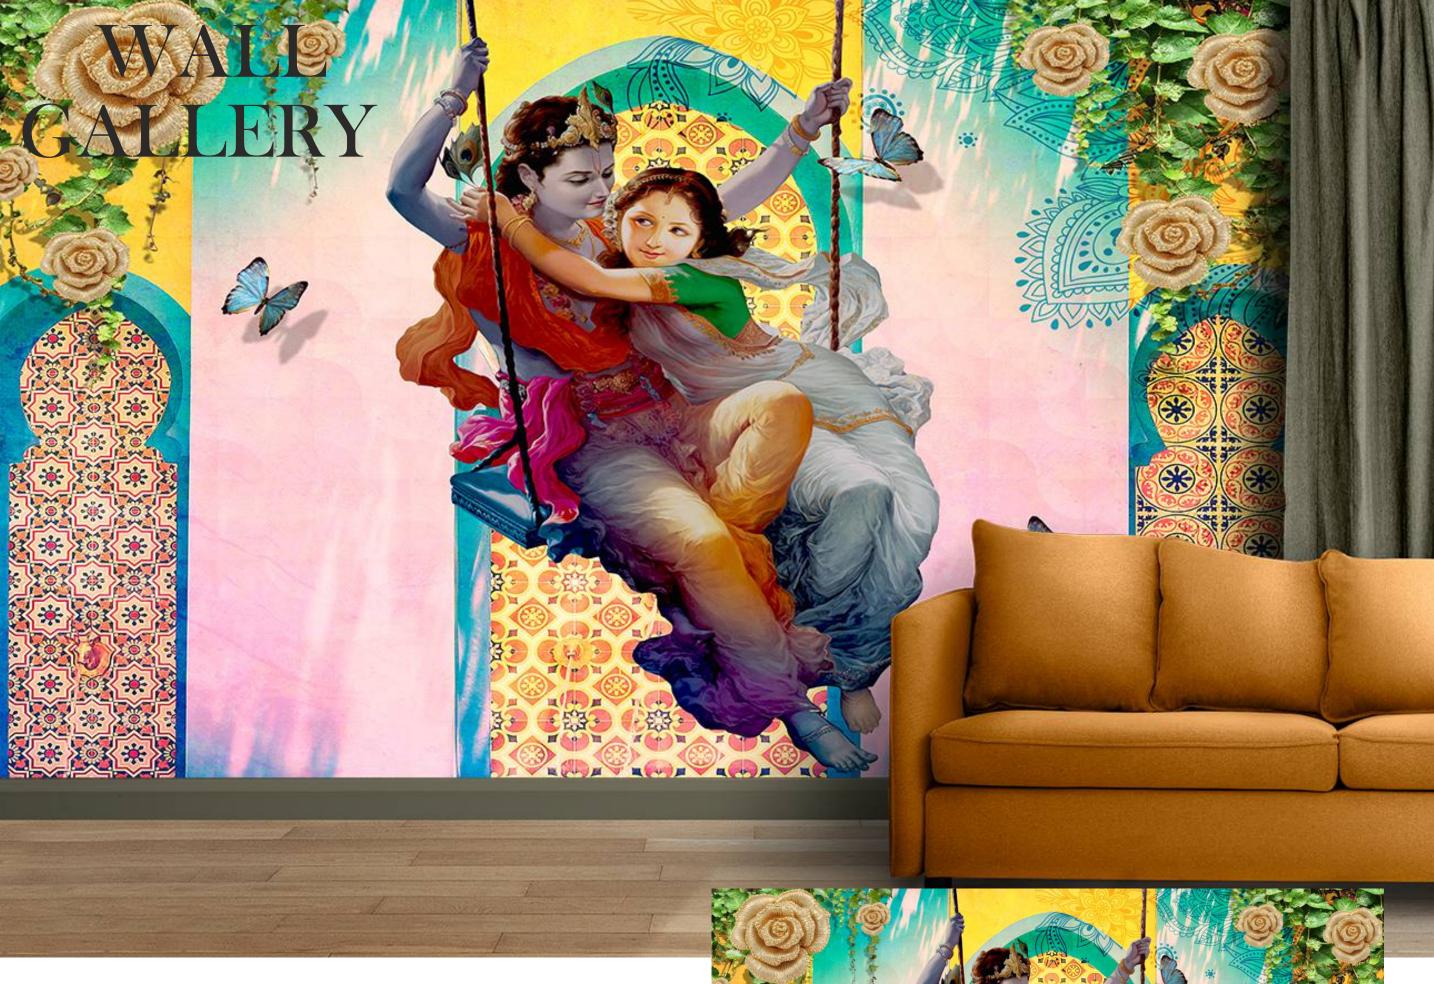

• Designs are customizable as per your wall dimentions.

- Colour can be manipulated in respect to your interior to get the perfect look.
- Orignal print may slightly differ from the preview above.

- Designs are customizable as per your wall dimentions.
- Colour can be manipulated in respect to your interior to get the perfect look.
- Orignal print may slightly differ from the preview above.