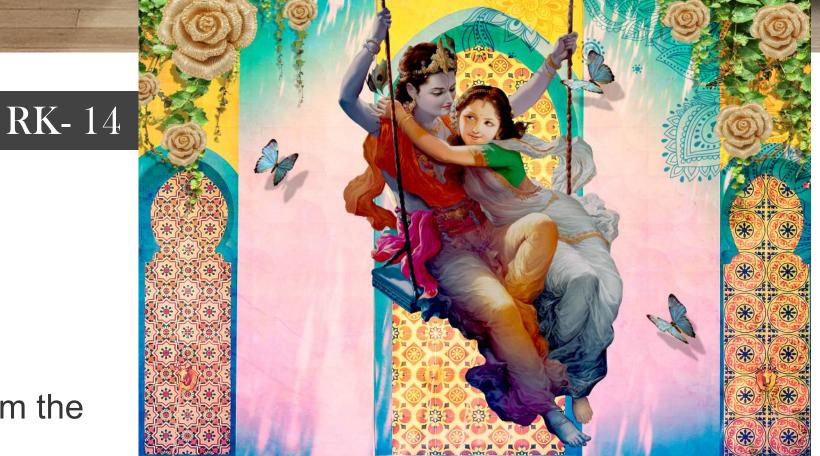

• Designs are customizable as per your wall dimentions.

- Colour can be manipulated in respect to your interior to get the perfect look.
- Orignal print may slightly differ from the preview above.

- Designs are customizable as per your wall dimentions.
- Colour can be manipulated in respect to your interior to get the perfect look.
- Orignal print may slightly differ from the preview above.