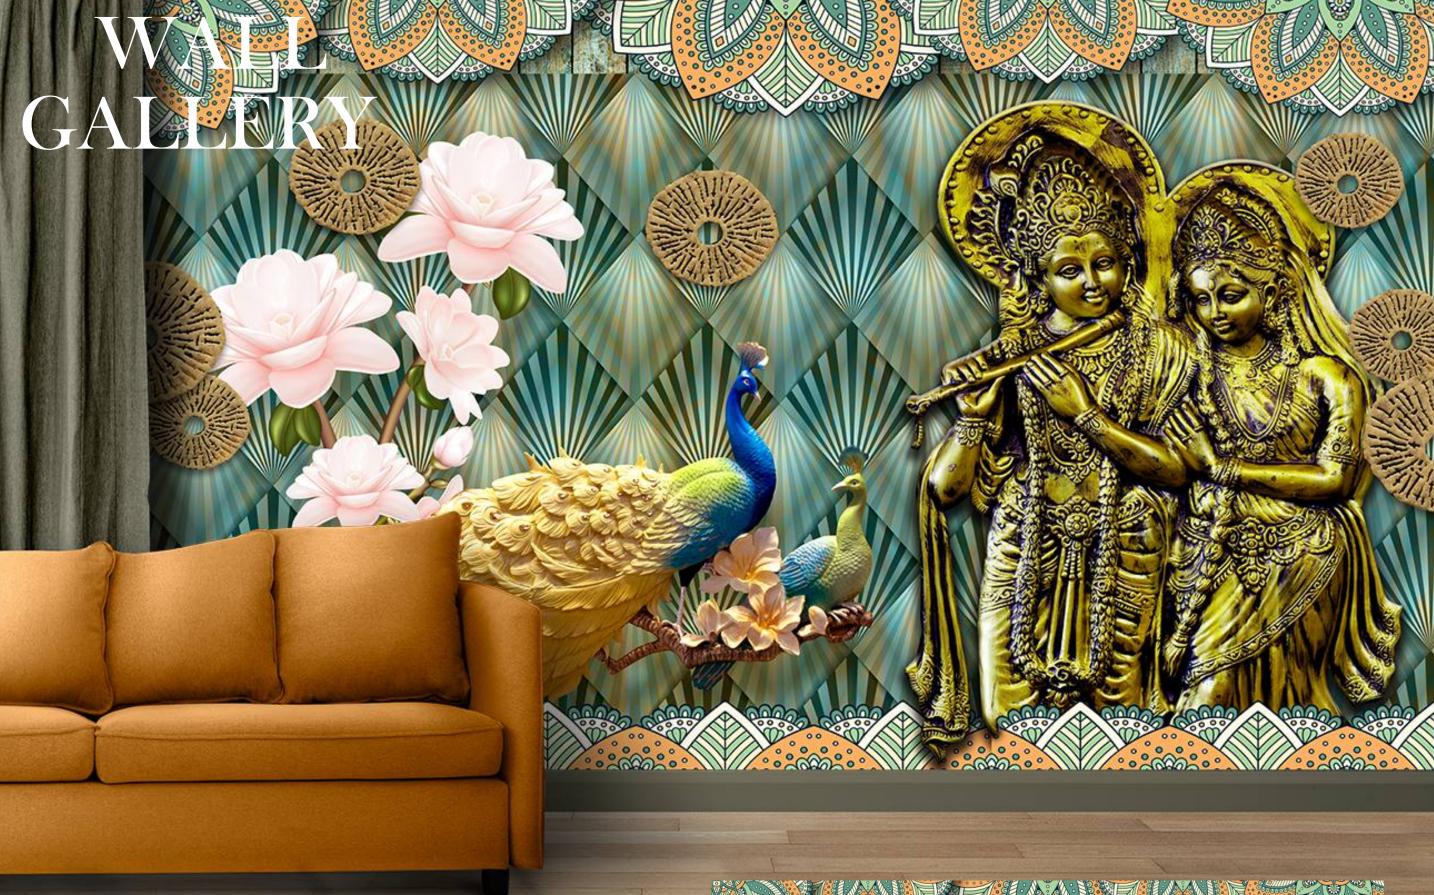

- Designs are customizable as per your wall dimentions.
- Colour can be manipulated in respect to your interior to get the perfect look.
- Orignal print may slightly differ from the preview above.

- Designs are customizable as per your wall dimentions.
- Colour can be manipulated in respect to your interior to get the perfect look.
- Orignal print may slightly differ from the preview above.