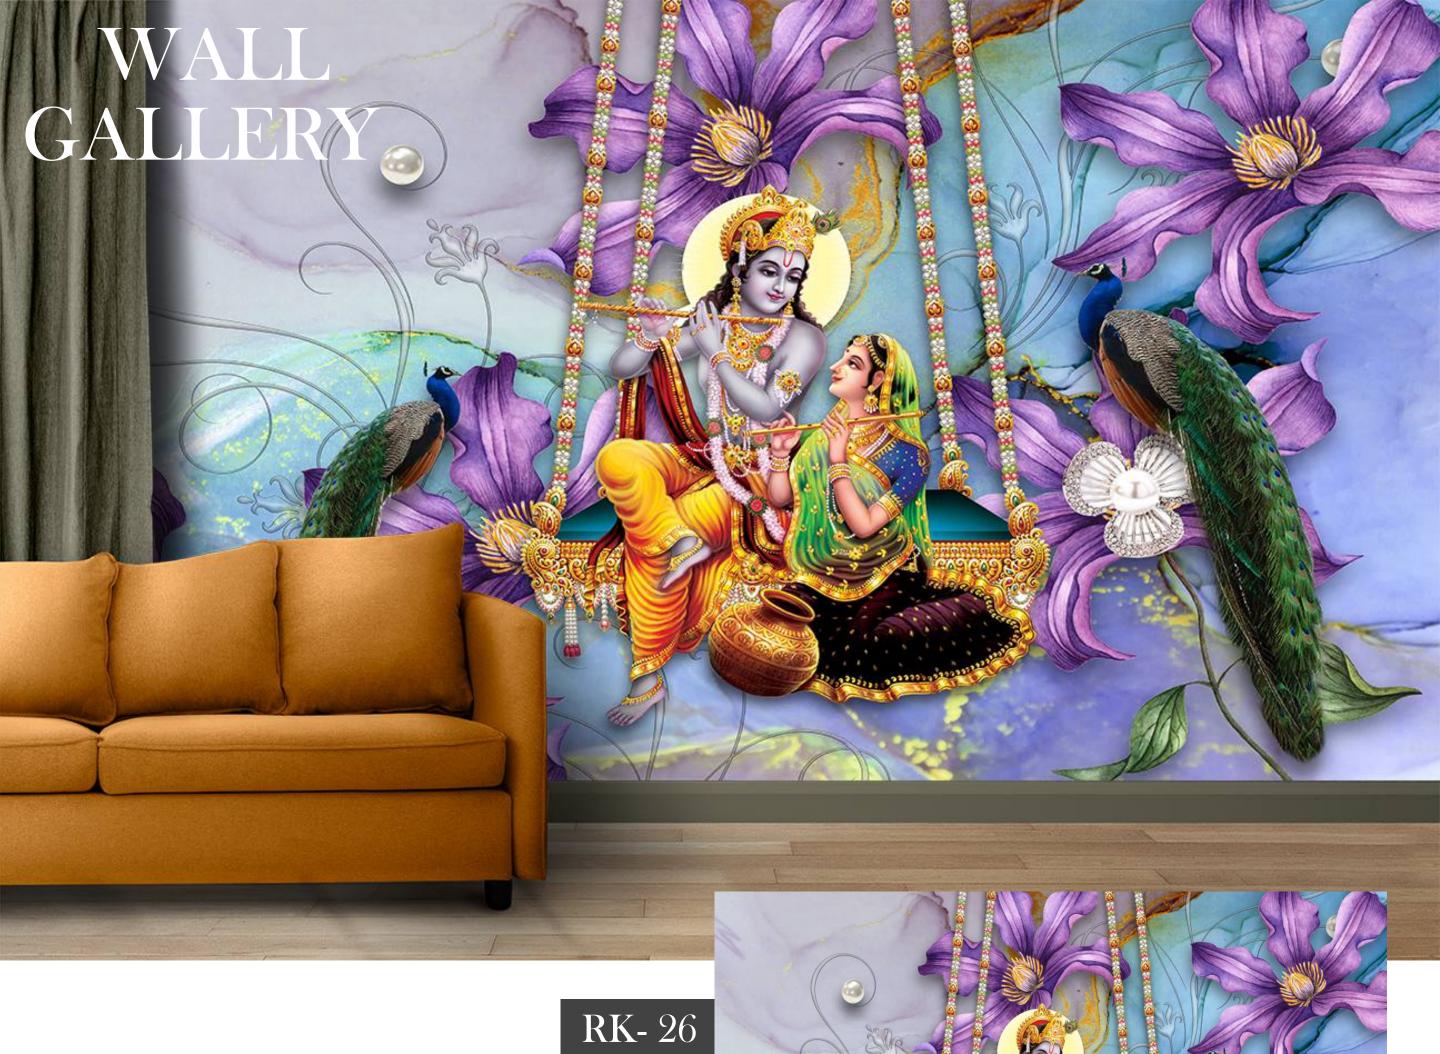

- Designs are customizable as per your wall dimentions.
- Colour can be manipulated in respect to your interior to get the perfect look.
- Orignal print may slightly differ from the preview above.



- Designs are customizable as per your wall dimentions.
- Colour can be manipulated in respect to your interior to get the perfect look.
- Orignal print may slightly differ from the preview above.





- Designs are customizable as per your wall dimentions.
- Colour can be manipulated in respect to your interior to get the perfect look.
- Orignal print may slightly differ from the preview above.



- Designs are customizable as per your wall dimentions.
- Colour can be manipulated in respect to your interior to get the perfect look.
- Orignal print may slightly differ from the preview above.



- Designs are customizable as per your wall dimentions.
- Colour can be manipulated in respect to your interior to get the perfect look.
- Orignal print may slightly differ from the preview above.



• Designs are customizable as per your wall dimentions.

- Colour can be manipulated in respect to your interior to get the perfect look.
- Orignal print may slightly differ from the preview above.





**RK-** 28

- Designs are customizable as per your wall dimentions.
- Colour can be manipulated in respect to your interior to get the perfect look.
- Orignal print may slightly differ from the preview above.





- Designs are customizable as per your wall dimentions.
- Colour can be manipulated in respect to your interior to get the perfect look.
- Orignal print may slightly differ from the