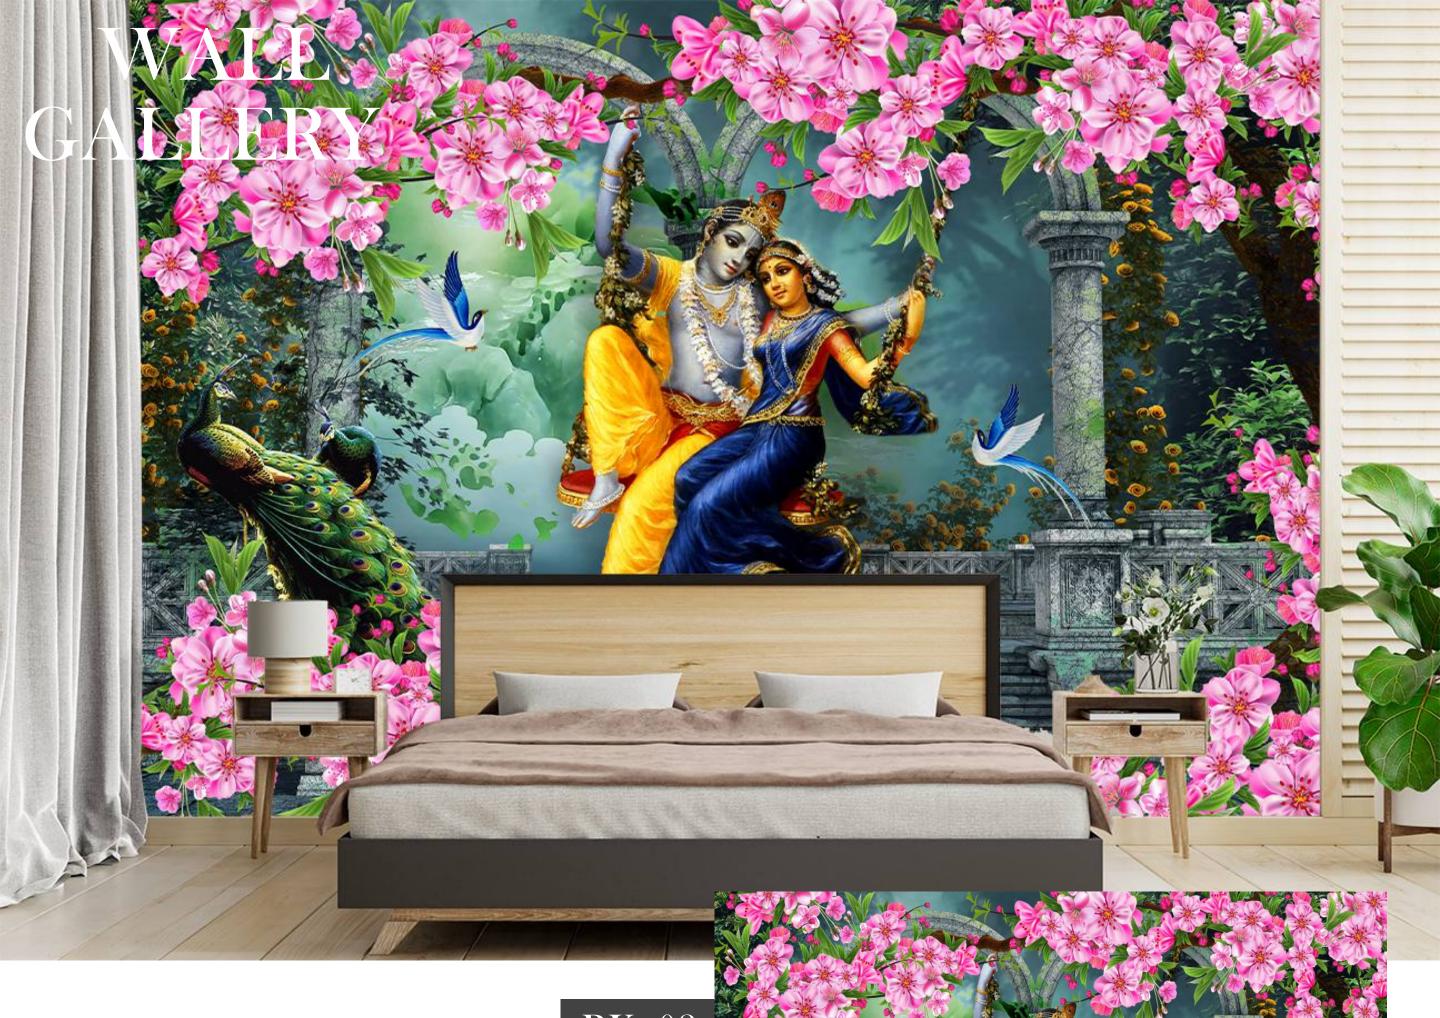

- Designs are customizable as per your wall dimentions.
- Colour can be manipulated in respect to your interior to get the perfect look.
- Orignal print may slightly differ from the preview above.

RK- 08