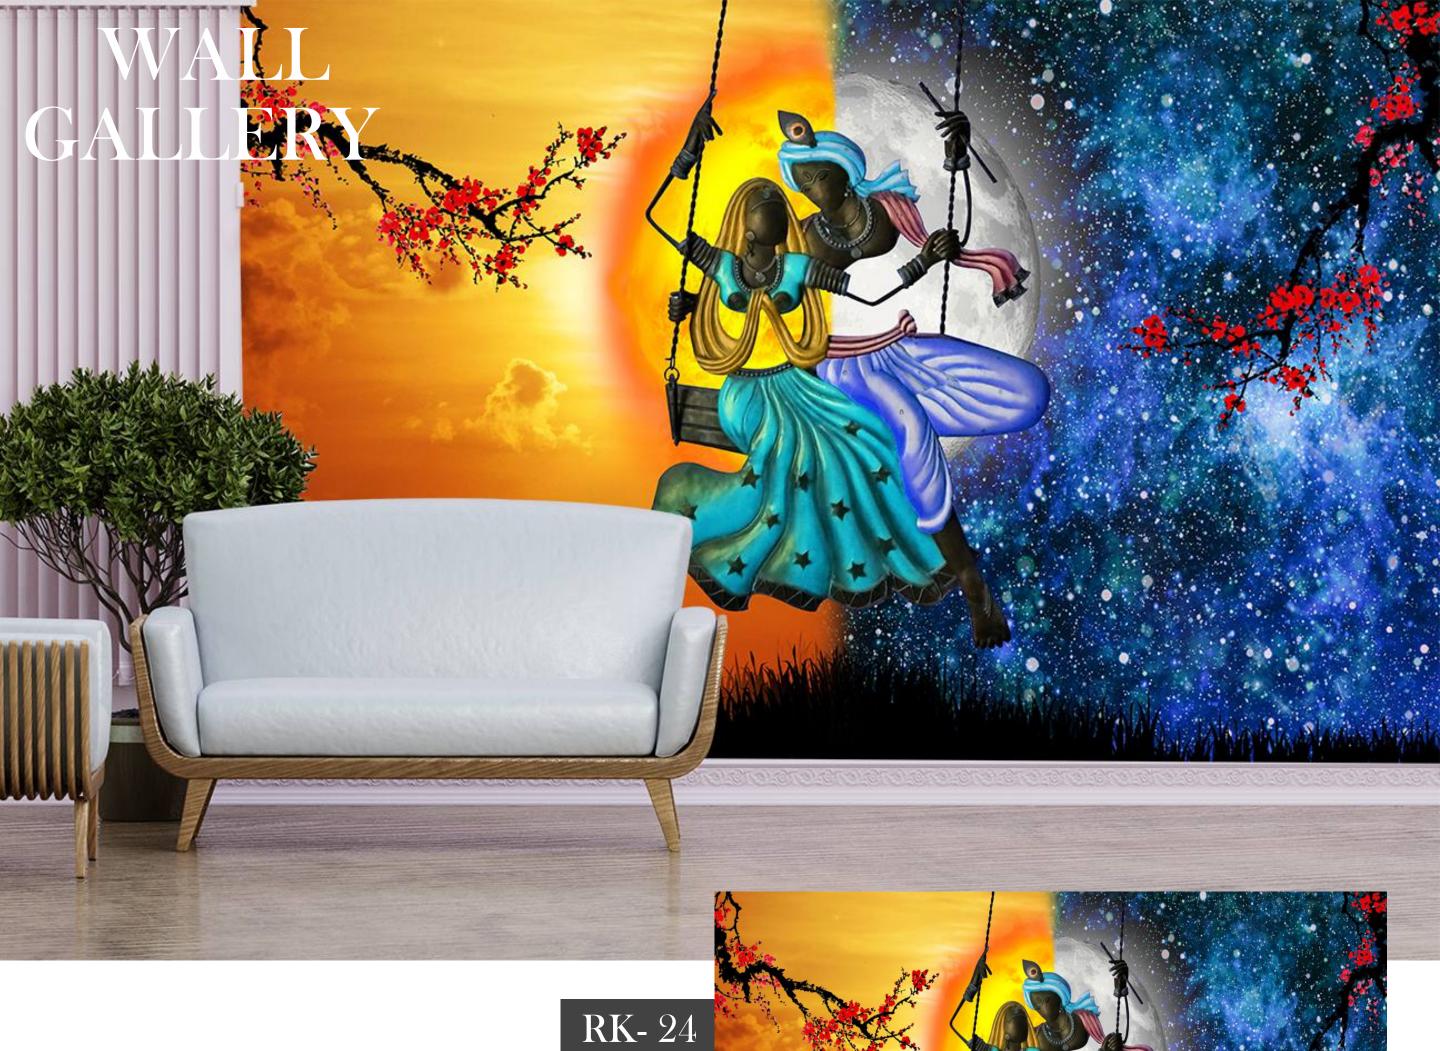

- Designs are customizable as per your wall dimentions.
- Colour can be manipulated in respect to your interior to get the perfect look.
- Orignal print may slightly differ from the preview above.

- Designs are customizable as per your wall dimentions.
- Colour can be manipulated in respect to your interior to get the perfect look.
- Orignal print may slightly differ from the preview above.