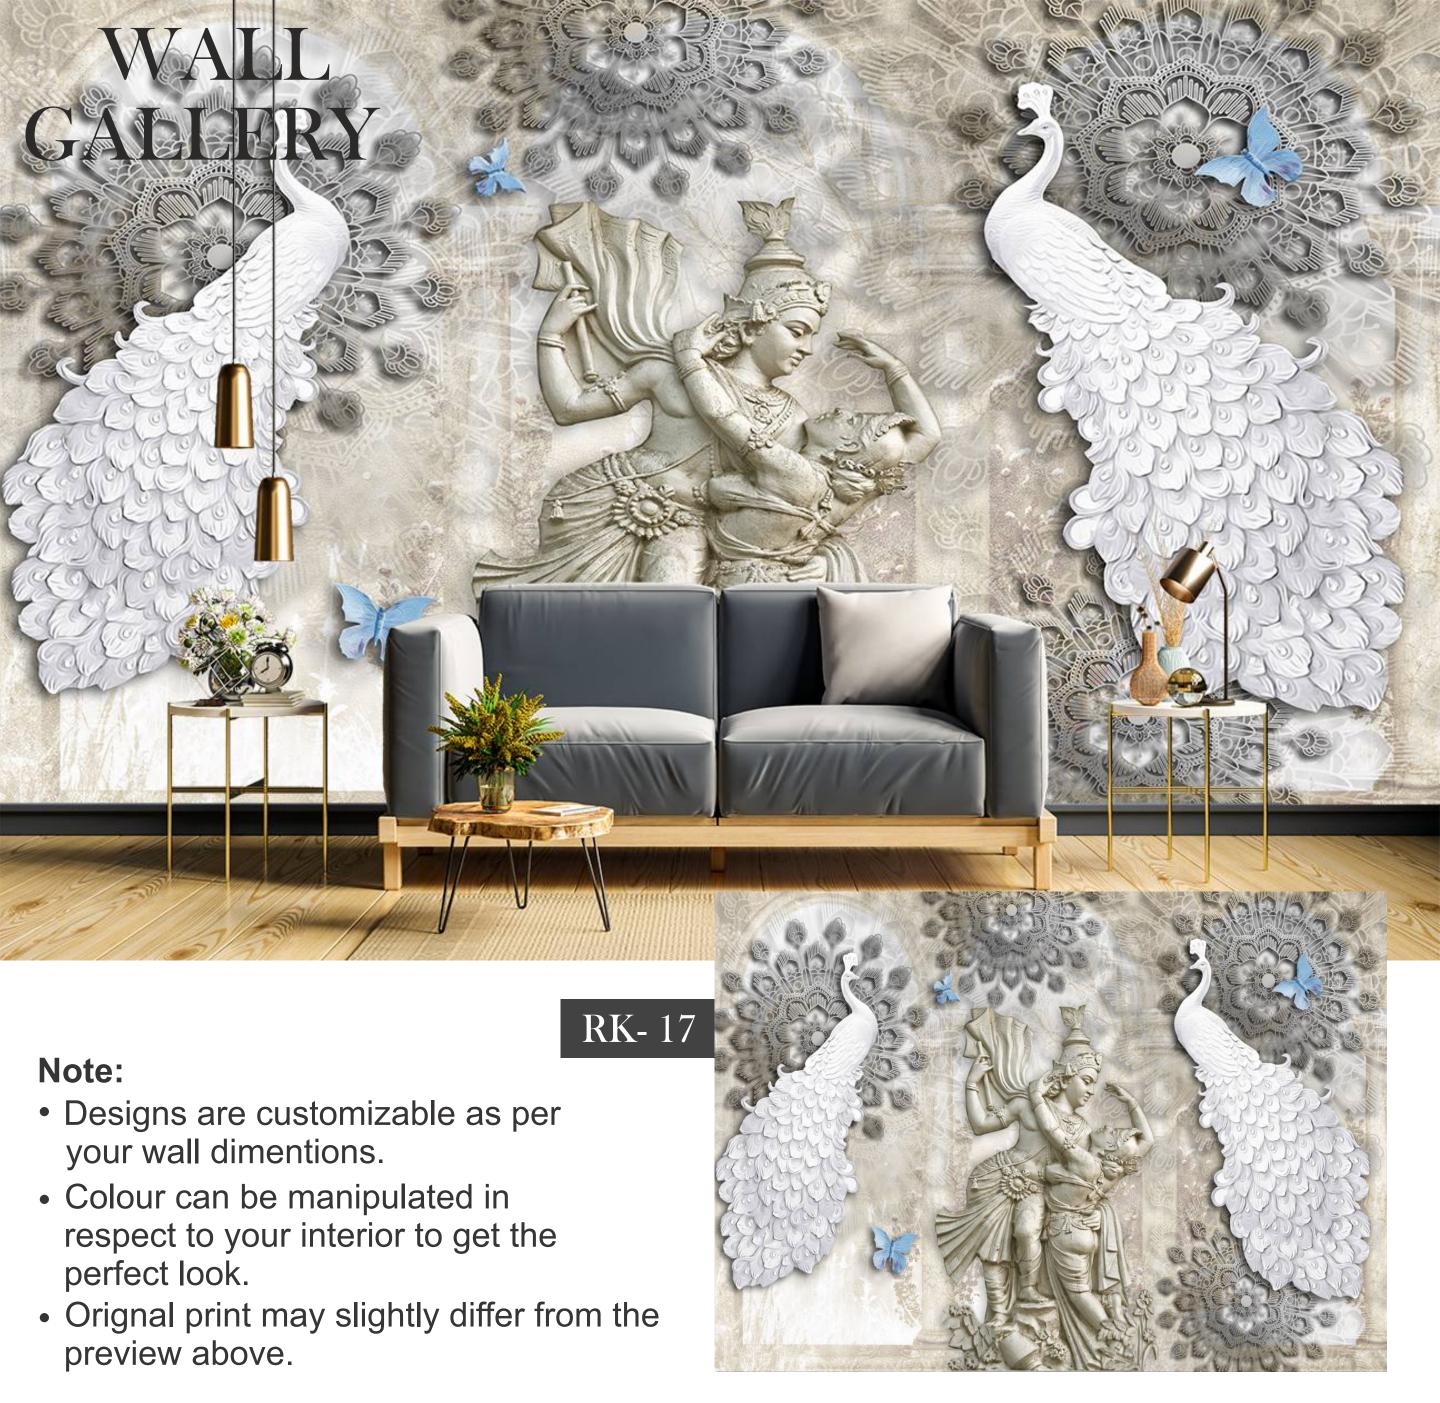

- Designs are customizable as per your wall dimentions.
- Colour can be manipulated in respect to your interior to get the perfect look.
- Orignal print may slightly differ from the preview above.

- Designs are customizable as per your wall dimentions.
- Colour can be manipulated in respect to your interior to get the perfect look.
- Orignal print may slightly differ from the preview above.