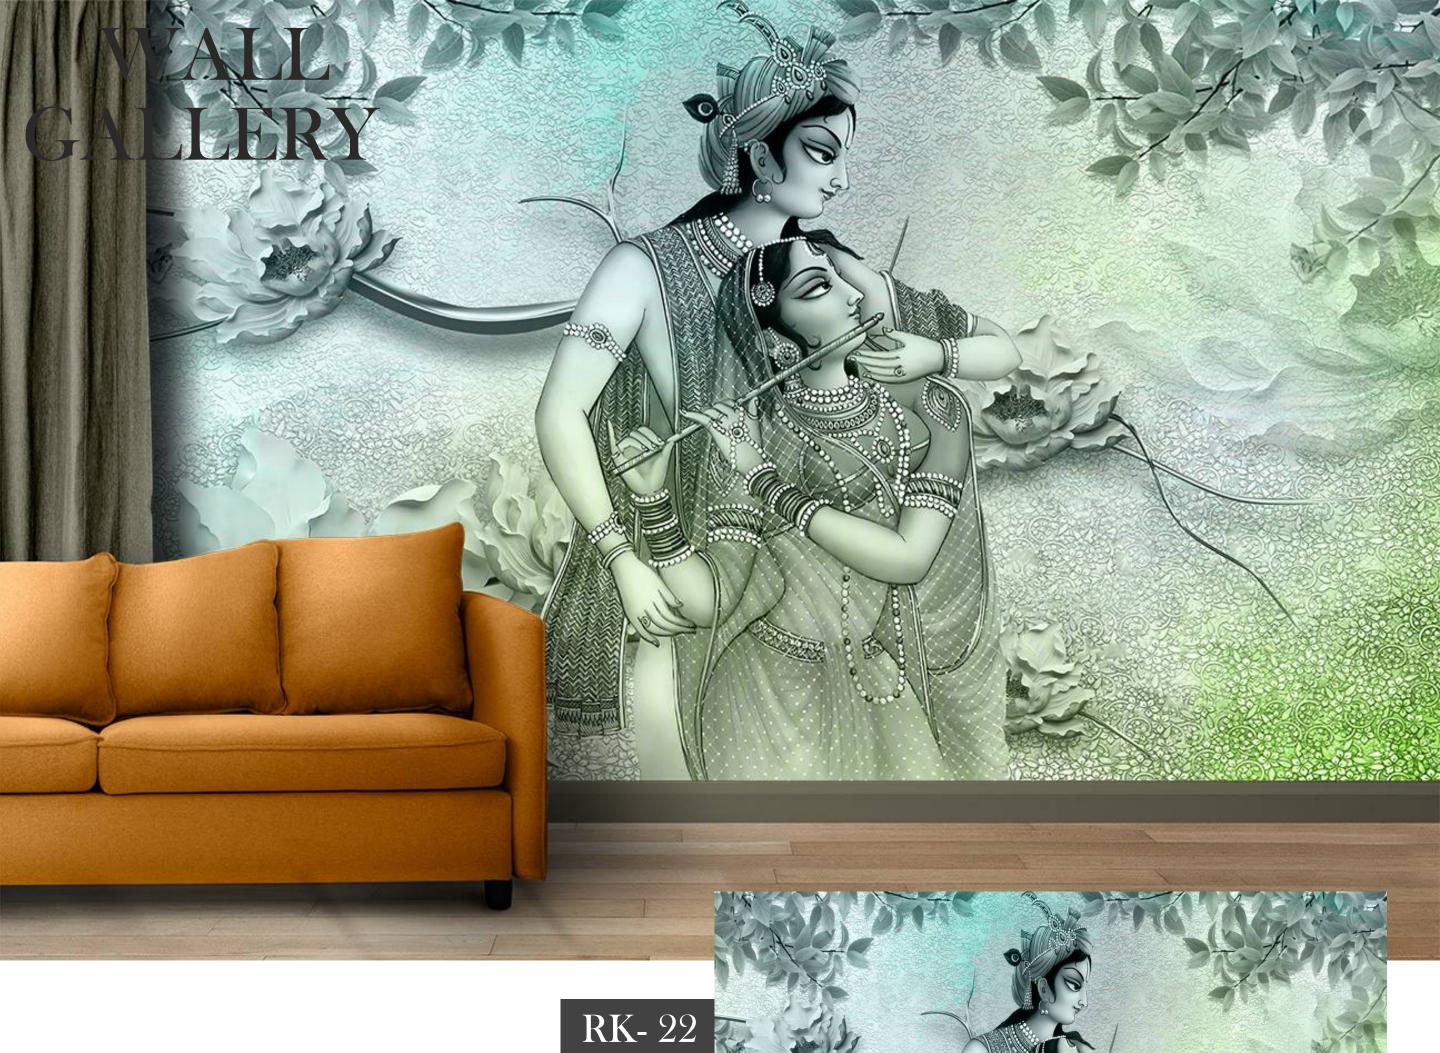

- Designs are customizable as per your wall dimentions.
- Colour can be manipulated in respect to your interior to get the perfect look.
- Orignal print may slightly differ from the preview above.

- Designs are customizable as per your wall dimentions.
- Colour can be manipulated in respect to your interior to get the perfect look.
- Orignal print may slightly differ from the preview above.