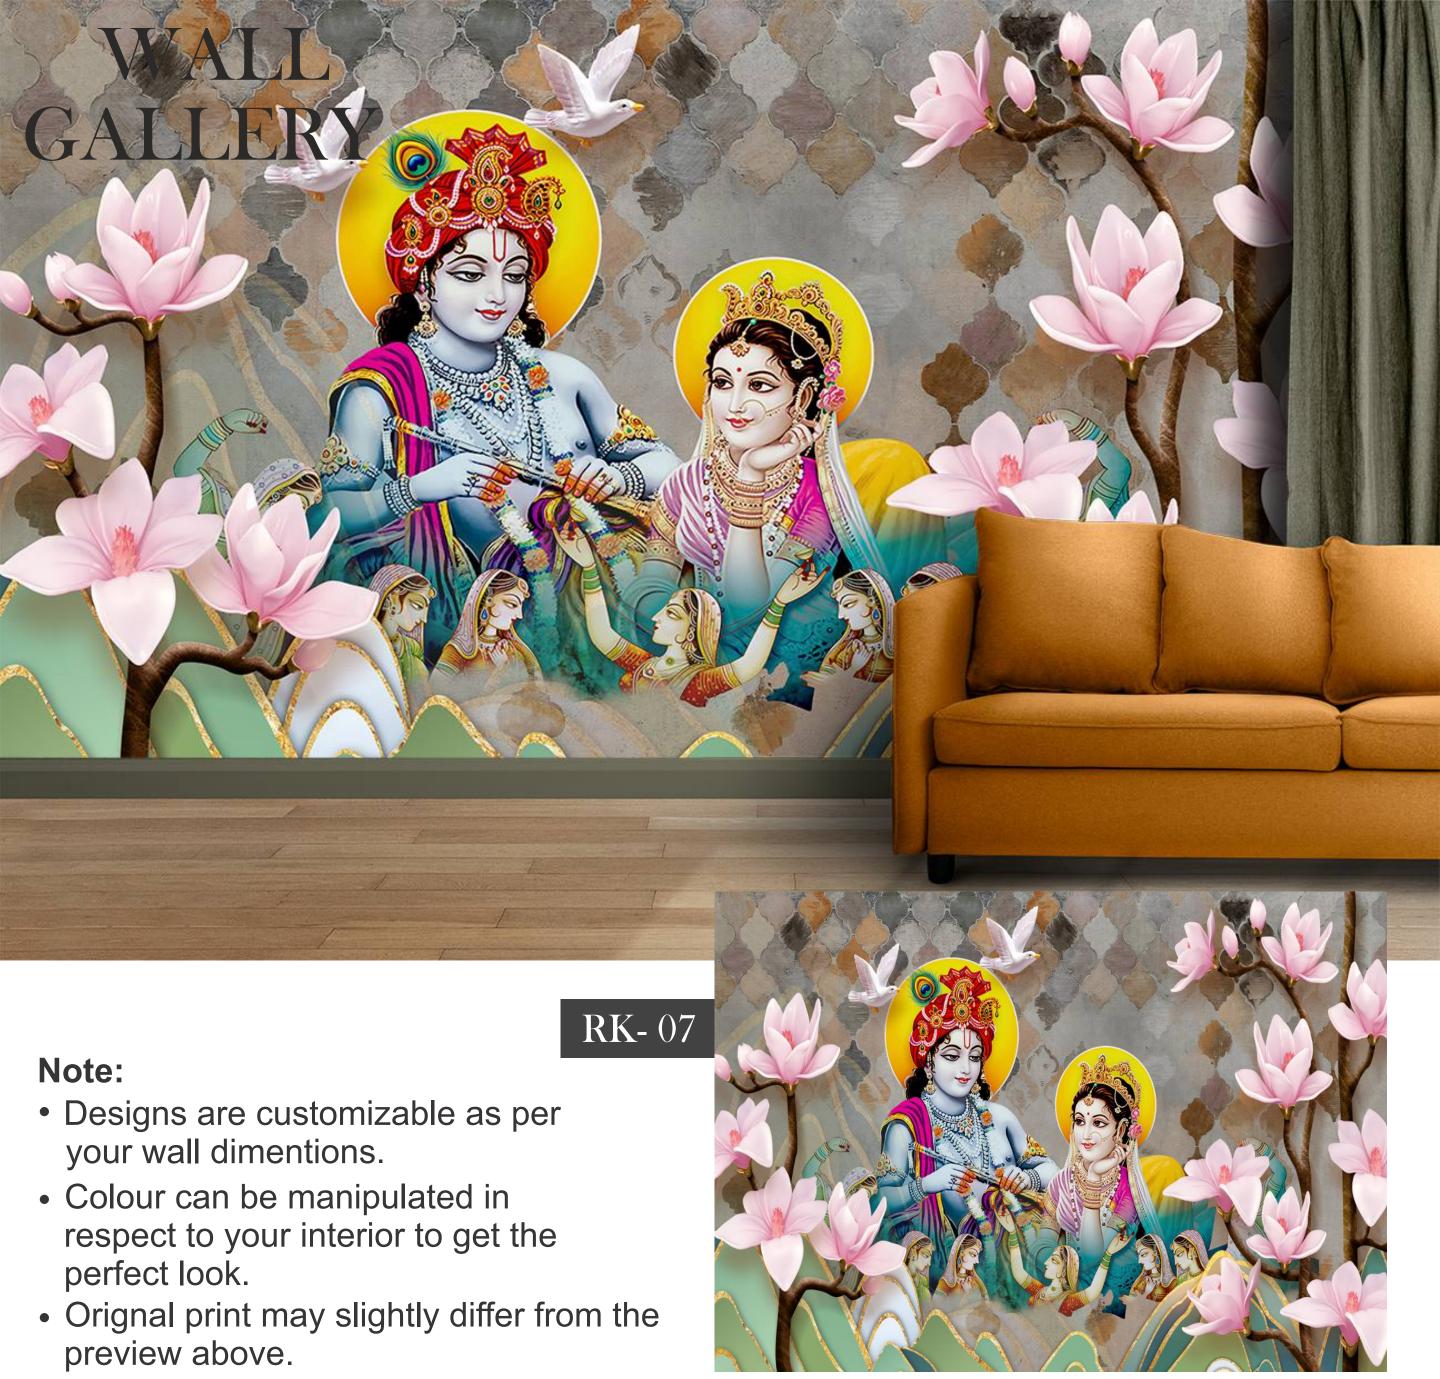

• Designs are customizable as per your wall dimentions.

- Colour can be manipulated in respect to your interior to get the perfect look.
- Orignal print may slightly differ from the preview above.

- Designs are customizable as per your wall dimentions.
- Colour can be manipulated in respect to your interior to get the perfect look.
- Orignal print may slightly differ from the preview above.