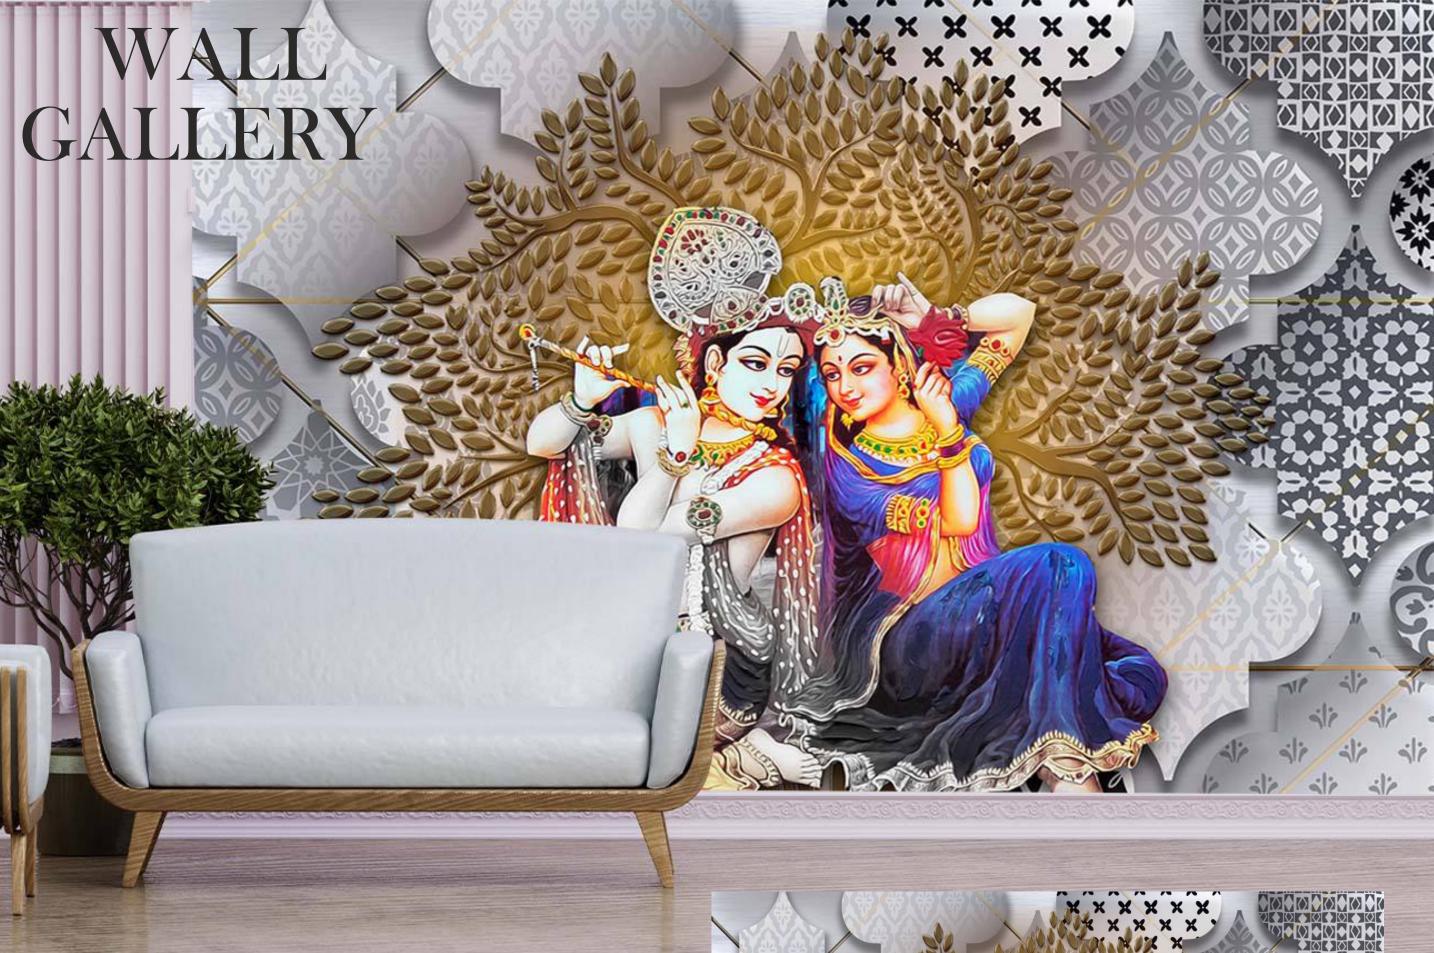

• Designs are customizable as per your wall dimentions.

- Colour can be manipulated in respect to your interior to get the perfect look.
- Orignal print may slightly differ from the preview above.

- Designs are customizable as per your wall dimentions.
- Colour can be manipulated in respect to your interior to get the perfect look.
- Orignal print may slightly differ from the preview above.

- Designs are customizable as per your wall dimentions.
- Colour can be manipulated in respect to your interior to get the perfect look.
- Orignal print may slightly differ from the preview above.

• Designs are customizable as per your wall dimentions.