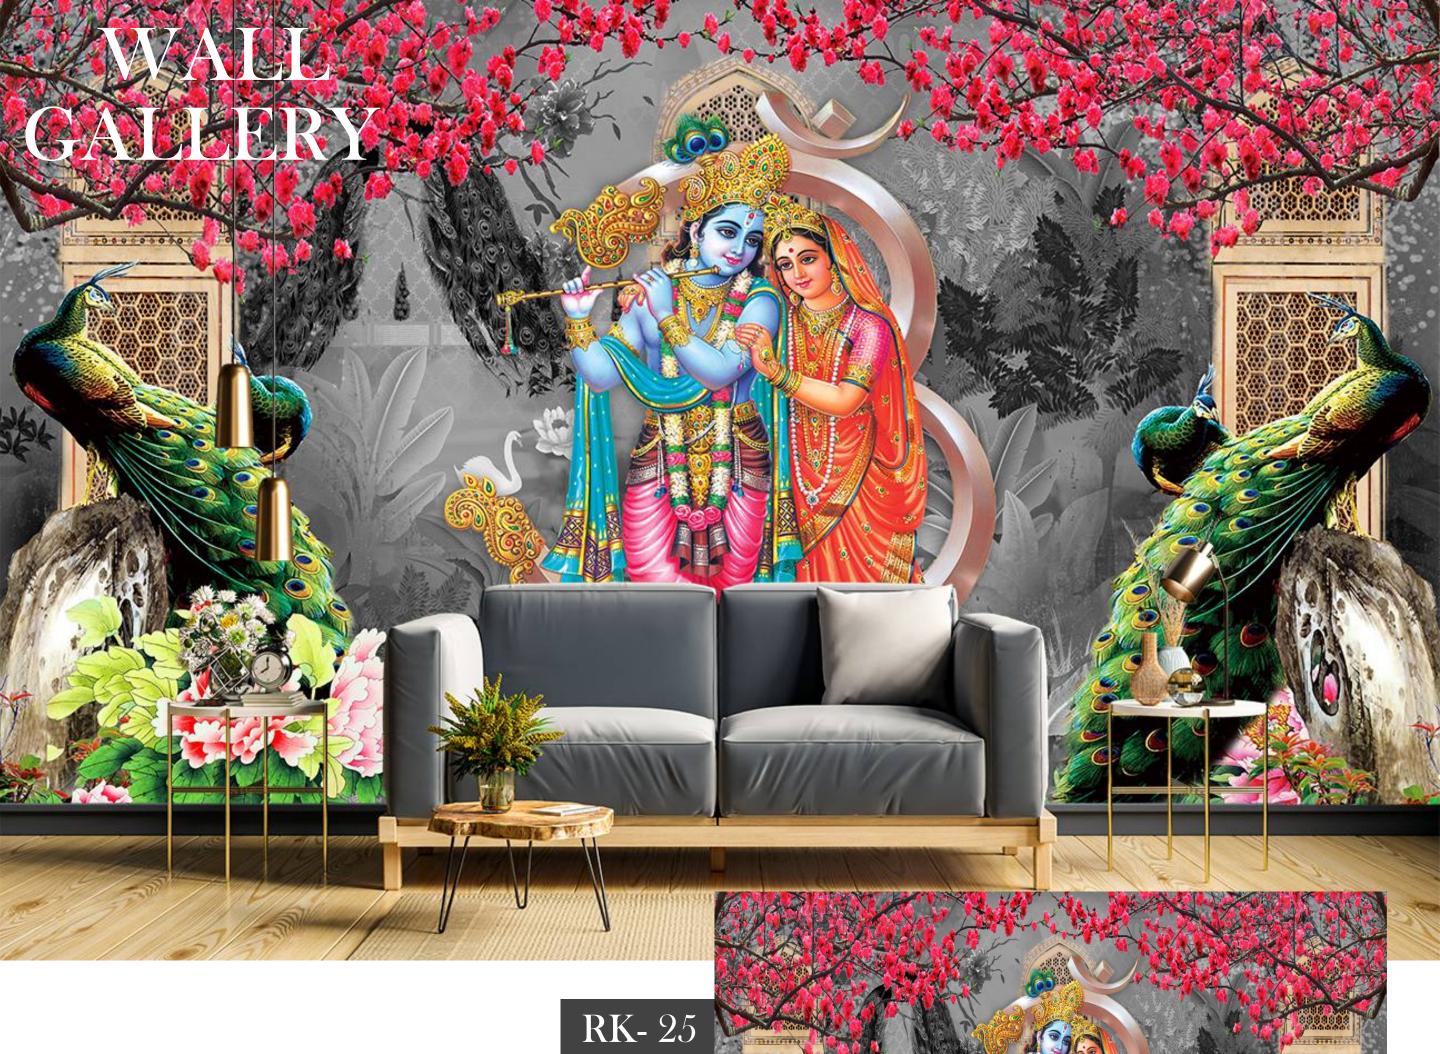

- Designs are customizable as per your wall dimentions.
- Colour can be manipulated in respect to your interior to get the perfect look.
- Orignal print may slightly differ from the preview above.



- Designs are customizable as per your wall dimentions.
- Colour can be manipulated in respect to your interior to get the perfect look.
- Orignal print may slightly differ from the preview above.



- Designs are customizable as per your wall dimentions.
- Colour can be manipulated in respect to your interior to get the perfect look.
- Orignal print may slightly differ from the preview above.





- Designs are customizable as per your wall dimentions.
- Colour can be manipulated in respect to your interior to get the perfect look.
- Orignal print may slightly differ from the preview above.



- Designs are customizable as per your wall dimentions.
- Colour can be manipulated in respect to your interior to get the perfect look.
- Orignal print may slightly differ from the preview above.



- Designs are customizable as per your wall dimentions.
- Colour can be manipulated in respect to your interior to get the perfect look.
- Orignal print may slightly differ from the preview above.



• Designs are customizable as per your wall dimentions.

- Colour can be manipulated in respect to your interior to get the perfect look.
- Orignal print may slightly differ from the preview above.





**RK-** 28

- Designs are customizable as per your wall dimentions.
- Colour can be manipulated in respect to your interior to get the perfect look.
- Orignal print may slightly differ from the p