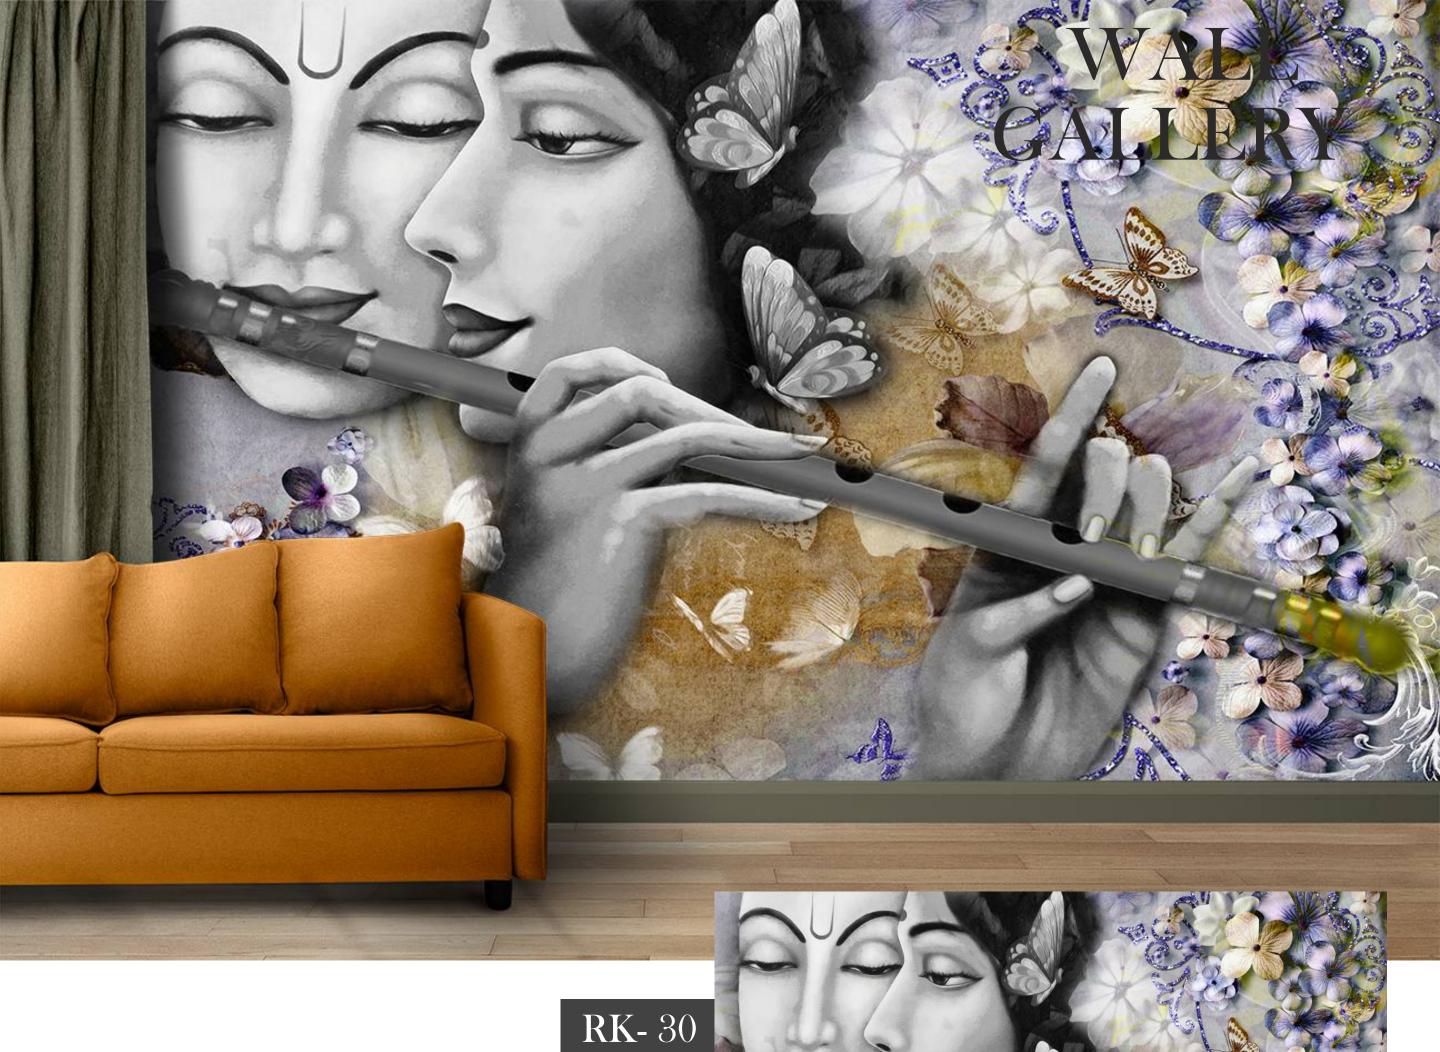

- Designs are customizable as per your wall dimentions.
- Colour can be manipulated in respect to your interior to get the perfect look.
- Orignal print may slightly differ from the preview above.