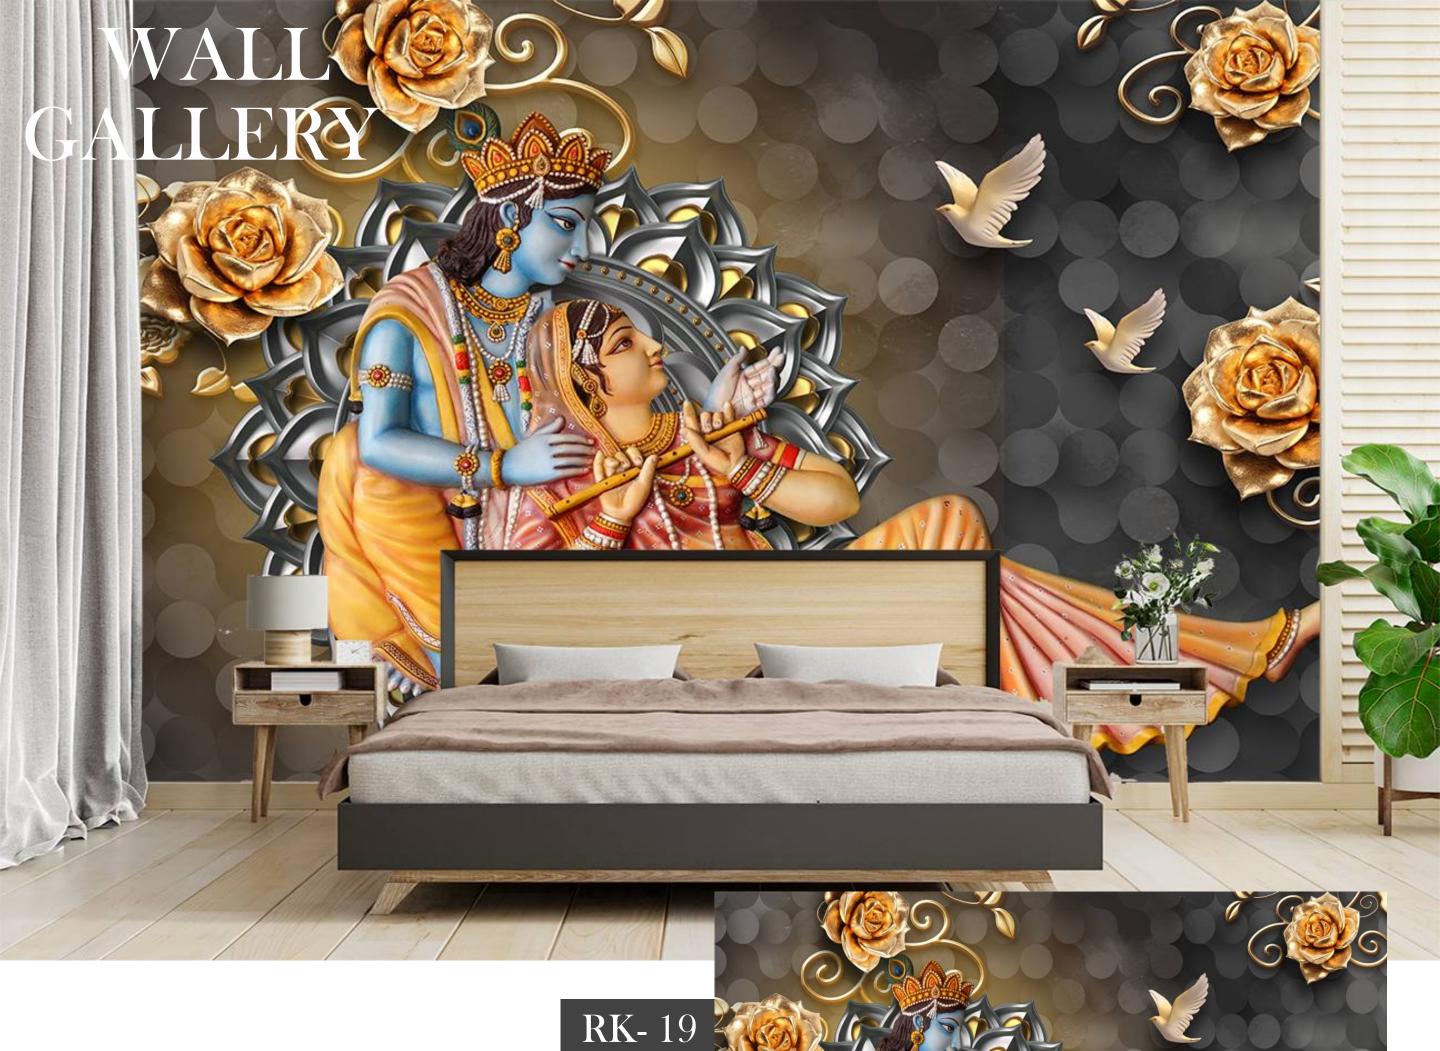

gns are customizable as per your wall dimentions.
- Colour can be manipulated in respect to your interior to get the perfect look.
- Orignal print may slightly differ from the preview above.





- Designs are customizable as per your wall dimentions.
- Colour can be manipulated in respect to your interior to get the perfect look.
- Orignal print may slightly differ from the preview above.



- Designs are customizable as per your wall dimentions.
- Colour can be manipulated in respect to your interior to get the perfect look.
- Orignal print may slightly differ from the preview above.







- Designs are customizable as per your wall dimentions.
- Colour can be manipulated in respect to your interior to get the perfect look.
- Orignal print may slightly differ from the preview above.





- Designs are customizable as per your wall dimentions.
- Colour can be manipulated in respect to your interior to get the perfect look.
- Orignal print may slightly differ from the preview above.



- Designs are customizable as per your wall dimentions.
- Colour can be manipulated in respect to your interior to get the perfect look.
- Orignal print may slightly differ from the preview above.





- Designs are customizable as per your wall dimentions.
- Colour can be manipulated in respect to your interior to get the perfect look.
- Orignal print may slightly differ from the preview above.



- Designs are customizable as per your wall dimentions.
- Colour can be manipulated in respect to your interior to get the perfect look.
- Orignal print may slightly differ from the preview above.