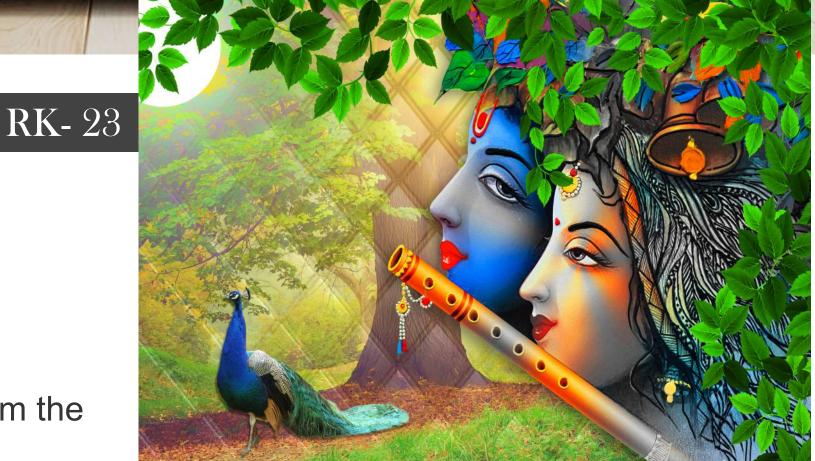

- Designs are customizable as per your wall dimentions.
- Colour can be manipulated in respect to your interior to get the perfect look.
- Orignal print may slightly differ from the preview above.

- Designs are customizable as per your wall dimentions.
- Colour can be manipulated in respect to your interior to get the perfect look.
- Orignal print may slightly differ from the preview above.