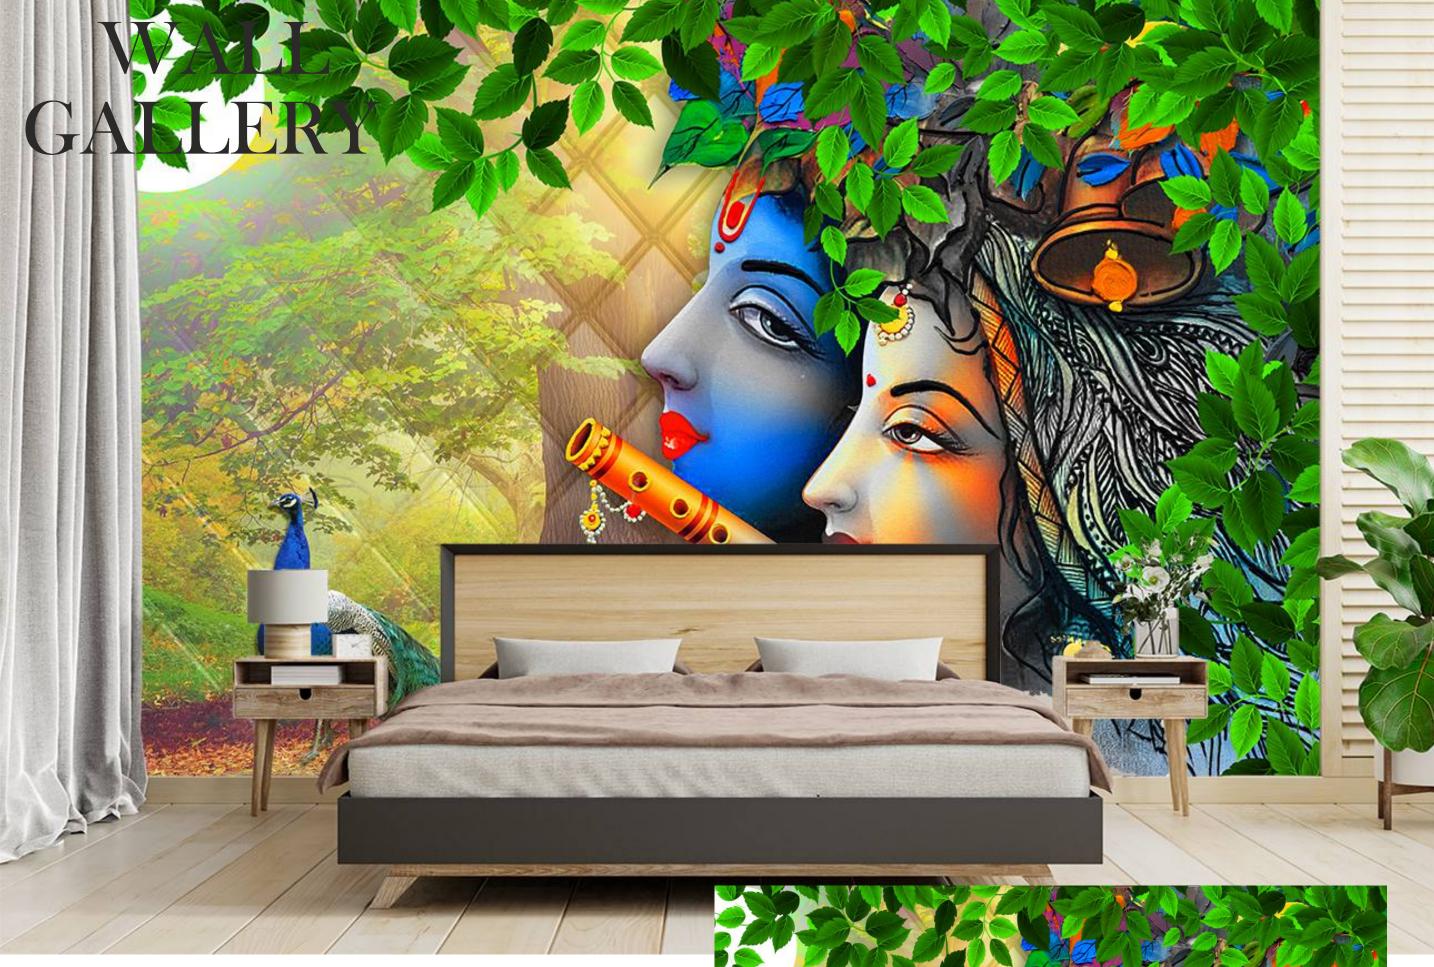

- Designs are customizable as per your wall dimentions.
- Colour can be manipulated in respect to your interior to get the perfect look.
- Orignal print may slightly differ from the preview above.

- Designs are customizable as per your wall dimentions.
- Colour can be manipulated in respect to your interior to get the perfect look.
- Orignal print may slightly differ from the preview above.