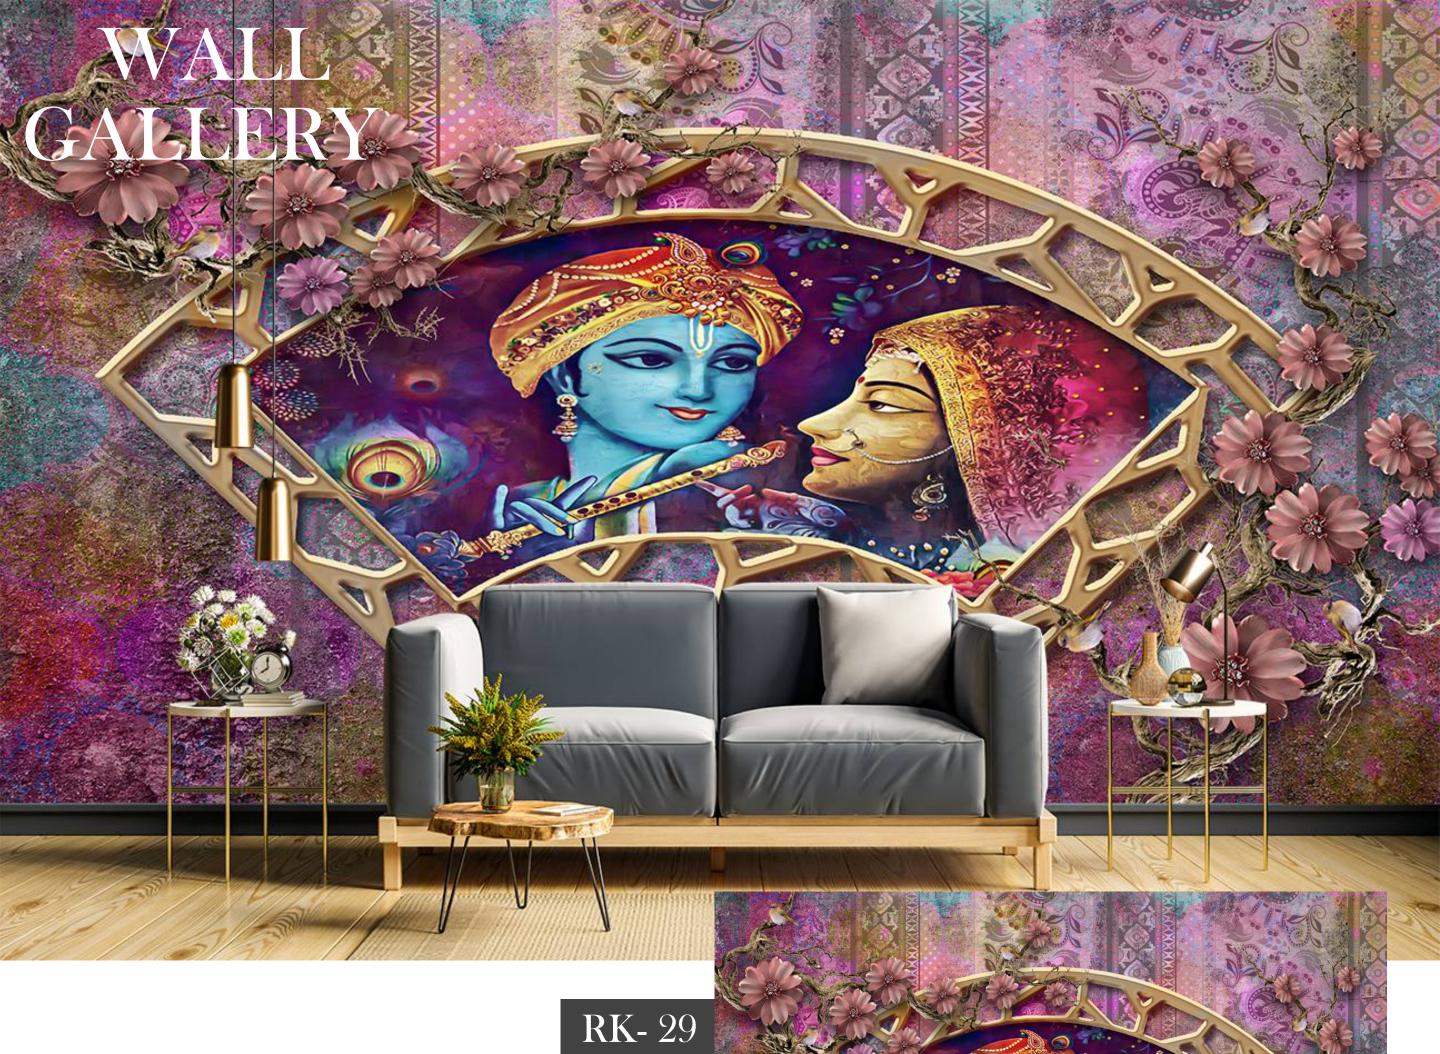

- Designs are customizable as per your wall dimentions.
- Colour can be manipulated in respect to your interior to get the perfect look.
- Orignal print may slightly differ from the preview above.

- Designs are customizable as per your wall dimentions.
- Colour can be manipulated in respect to your interior to get the perfect look.
- Orignal print may slightly differ from the preview above.