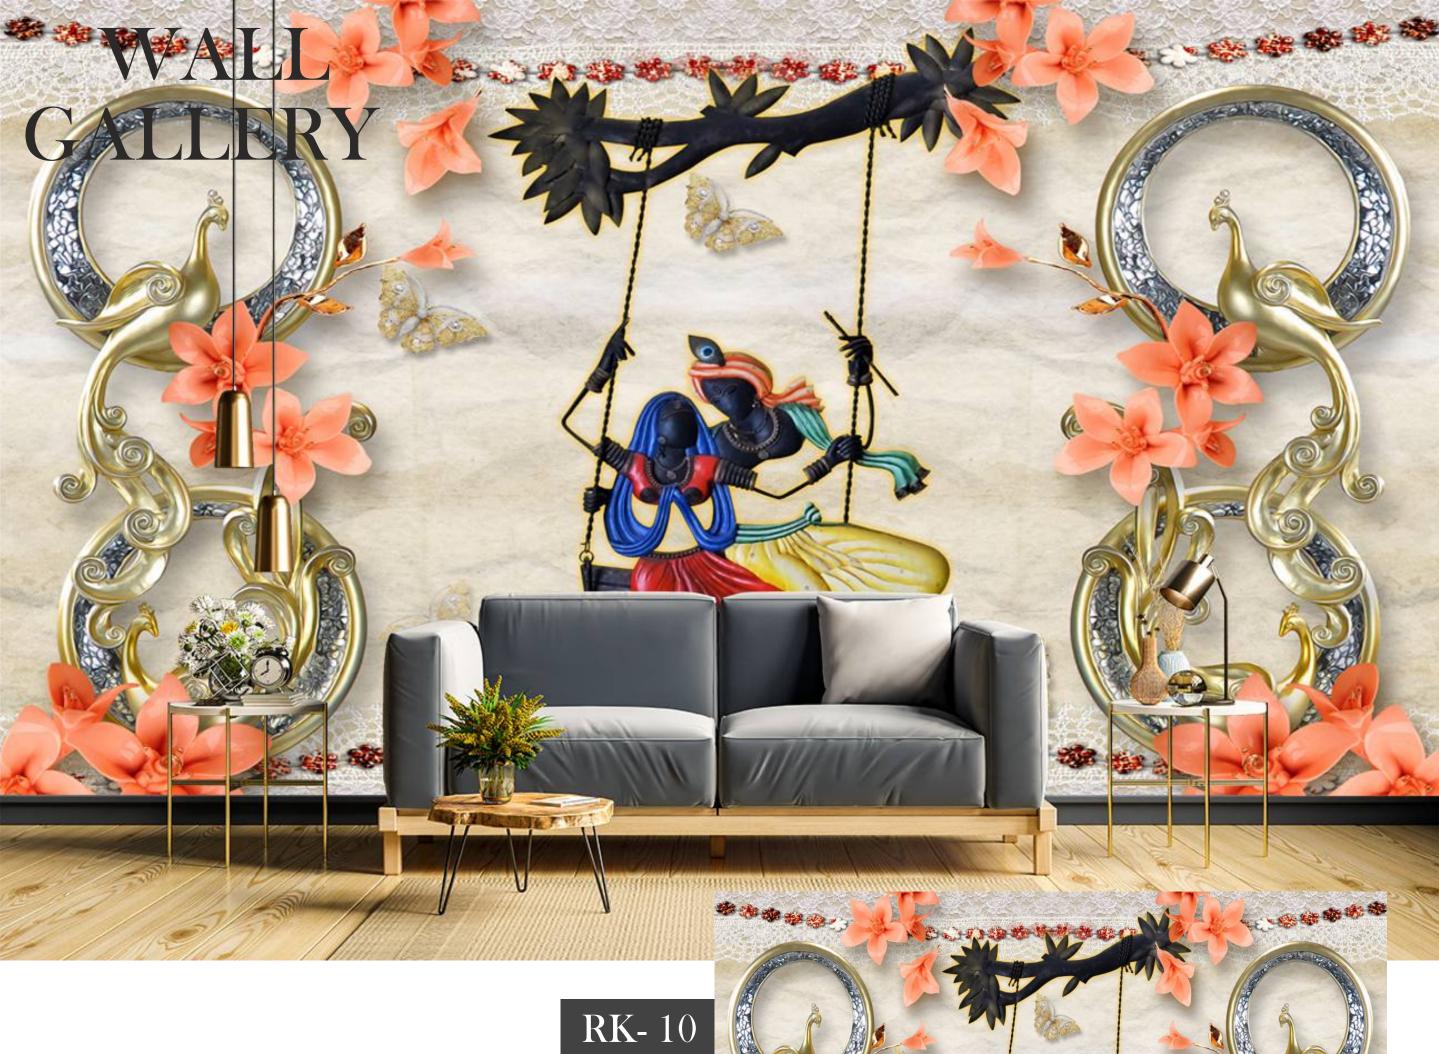

- Designs are customizable as per your wall dimentions.
- Colour can be manipulated in respect to your interior to get the perfect look.
- Orignal print may slightly differ from the preview above.

- Designs are customizable as per your wall dimentions.
- Colour can be manipulated in respect to your interior to get the perfect look.
- Orignal print may slightly differ from the preview above.