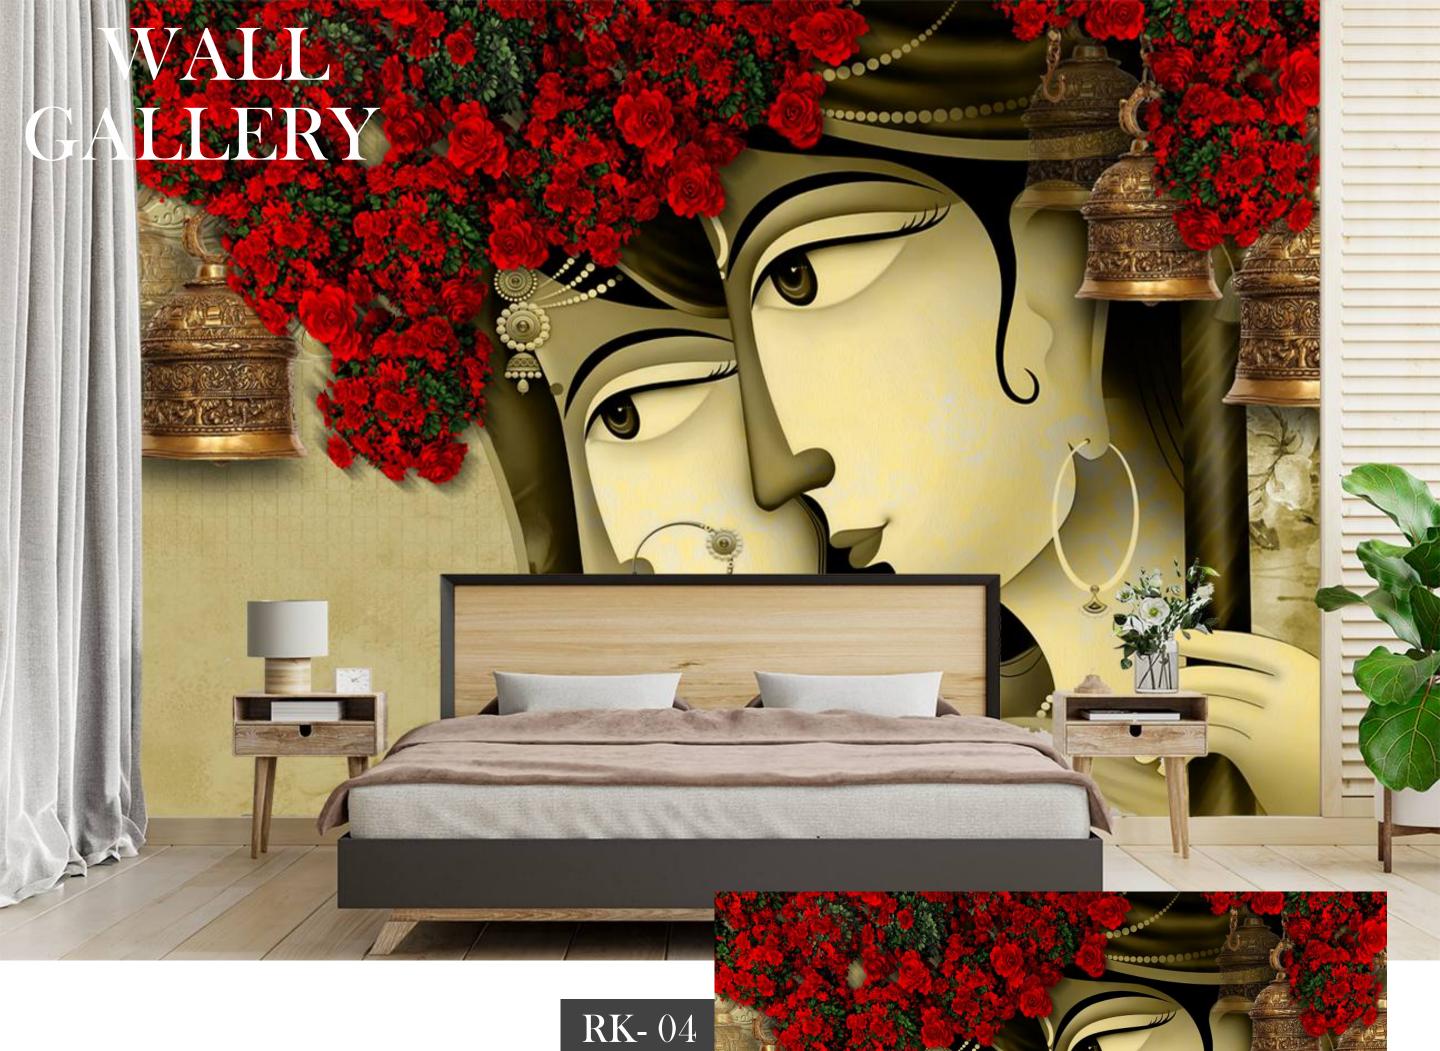

- Designs are customizable as per your wall dimentions.
- Colour can be manipulated in respect to your interior to get the perfect look.
- Orignal print may slightly differ from the preview above.

• Designs are customizable as per your wall dimentions.