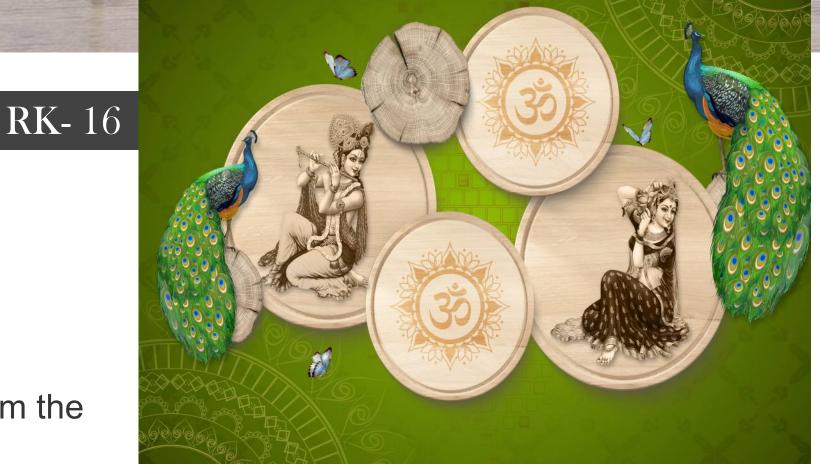

- Designs are customizable as per your wall dimentions.
- Colour can be manipulated in respect to your interior to get the perfect look.
- Orignal print may slightly differ from the preview above.

- Designs are customizable as per your wall dimentions.
- Colour can be manipulated in respect to your interior to get the perfect look.
- Orignal print may slightly differ from the preview above.