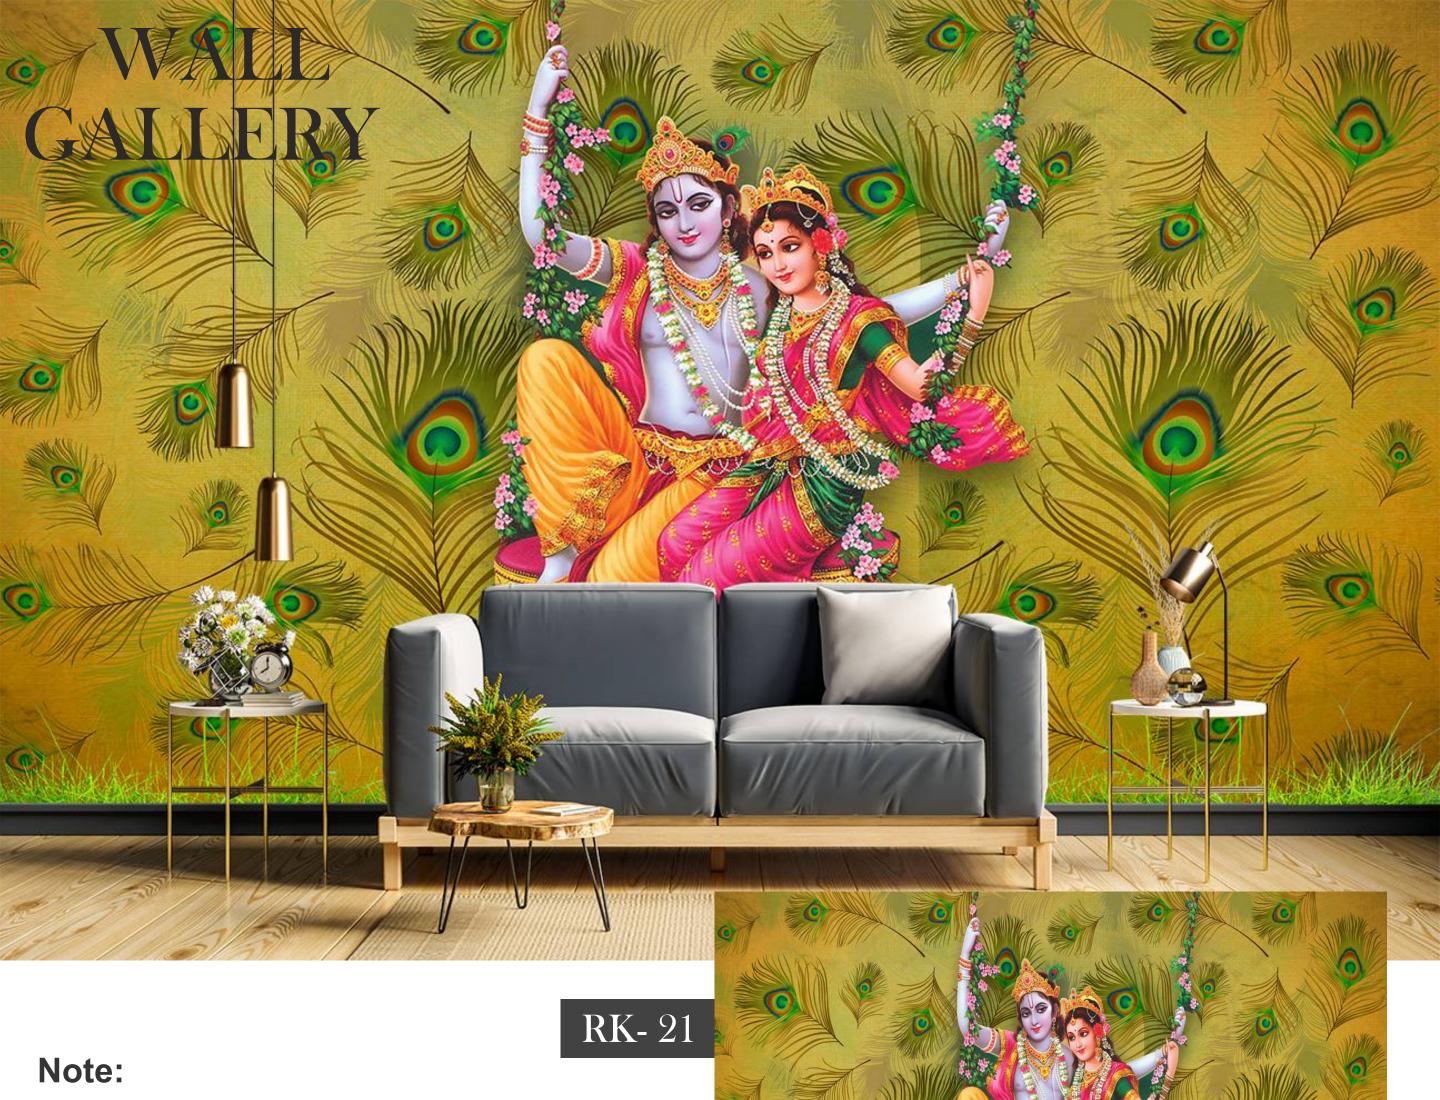

gns are customizable as per your wall dimentions.
- Colour can be manipulated in respect to your interior to get the perfect look.
- Orignal print may slightly differ from the preview above.







- Designs are customizable as per your wall dimentions.
- Colour can be manipulated in respect to your interior to get the perfect look.
- Orignal print may slightly differ from the preview above.





- Designs are customizable as per your wall dimentions.
- Colour can be manipulated in respect to your interior to get the perfect look.
- Orignal print may slightly differ from the preview above.



- Designs are customizable as per your wall dimentions.
- Colour can be manipulated in respect to your interior to get the perfect look.
- Orignal print may slightly differ from the preview above.





- Designs are customizable as per your wall dimentions.
- Colour can be manipulated in respect to your interior to get the perfect look.
- Orignal print may slightly differ from the preview above.



- Designs are customizable as per your wall dimentions.
- Colour can be manipulated in respect to your interior to get the perfect look.
- Orignal print may slightly differ from the preview above.



- Designs are customizable as per your wall dimentions.
- Colour can be manipulated in respect to your interior to get the perfect look.
- Orignal print may slightly differ from the preview above.





- Designs are customizable as per your wall dimentions.
- Colour can be manipulated in respect to your interior to get the perfect look.
- Orignal print may slightly differ from the preview above.