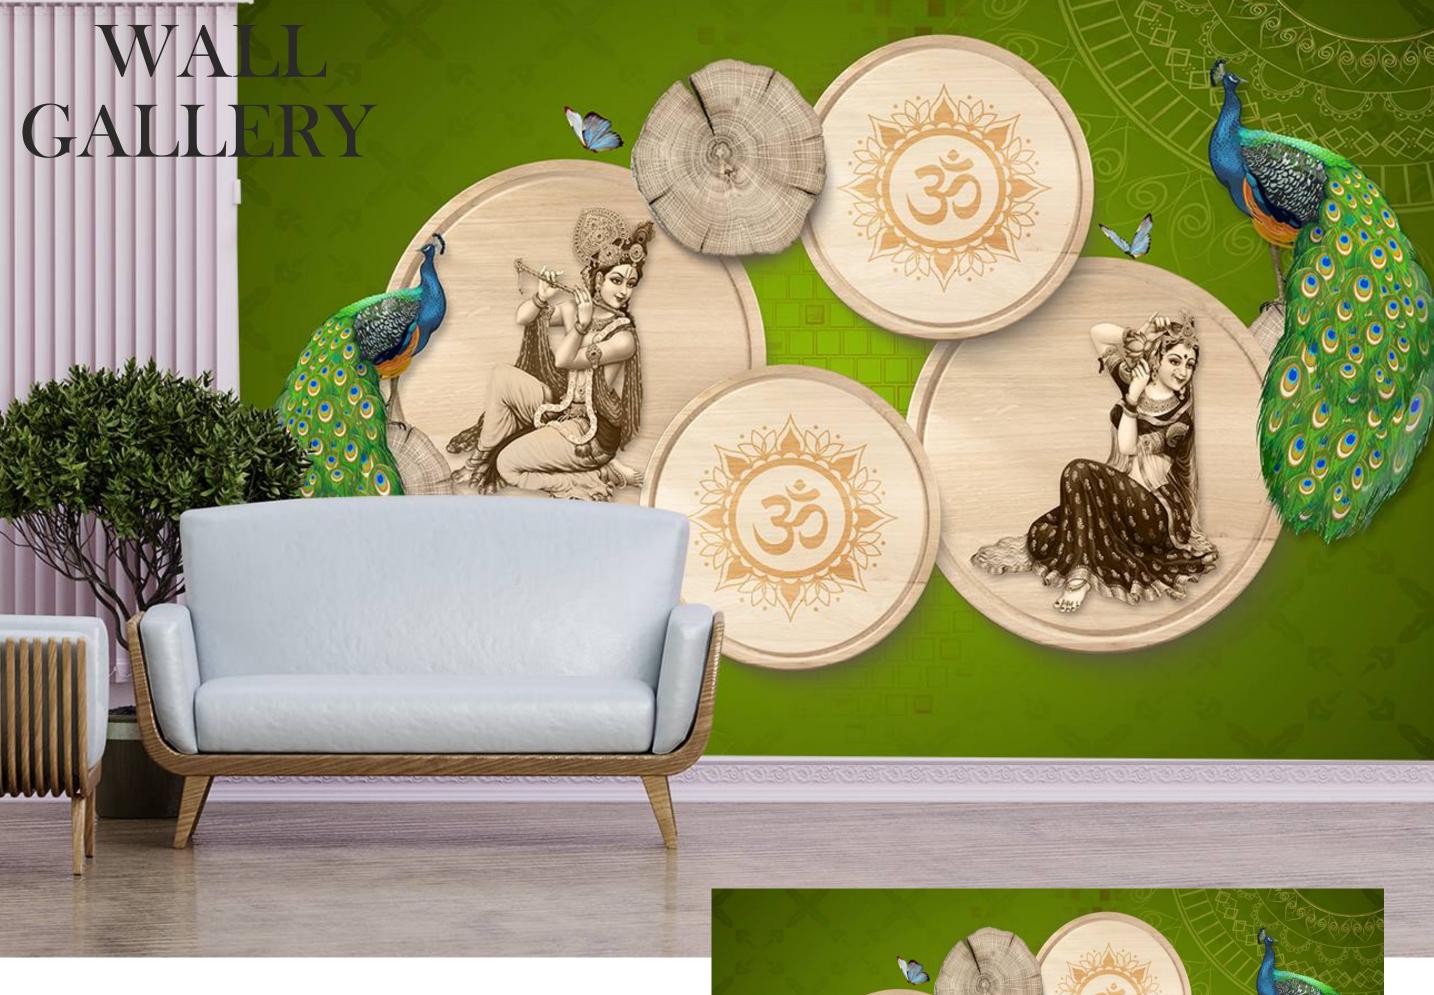

- Colour can be manipulated in respect to your interior to get the perfect look.
- Orignal print may slightly differ from the preview above.

**RK-** 05

- Designs are customizable as per your wall dimentions.
- Colour can be manipulated in respect to your interior to get the perfect look.
- Orignal print may slightly differ from the preview above.

- Designs are customizable as per your wall dimentions.
- Colour can be manipulated in respect to your interior to get the perfect look.
- Orignal print may slightly differ from the preview above.

RK- 08