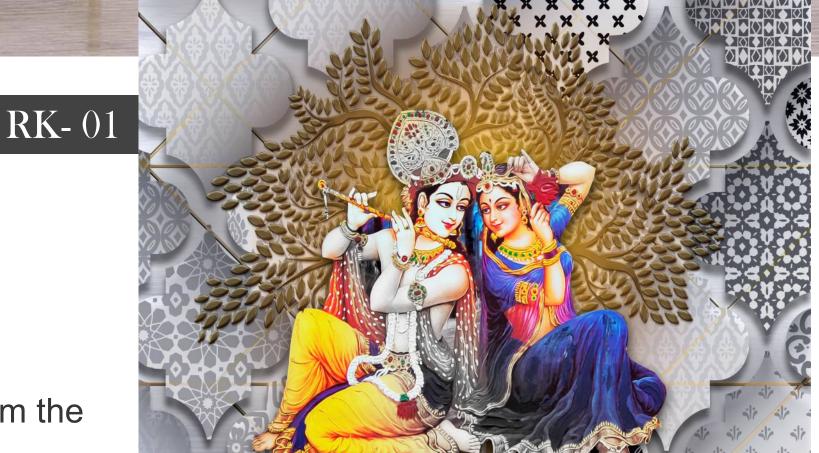

• Designs are customizable as per your wall dimentions.

- Colour can be manipulated in respect to your interior to get the perfect look.
- Orignal print may slightly differ from the preview above.

- Designs are customizable as per your wall dimentions.
- Colour can be manipulated in respect to your interior to get the perfect look.
- Orignal print may slightly differ from the preview above.

- Designs are customizable as per your wall dimentions.
- Colour can be manipulated in respect to your interior to get the perfect look.
- Orignal print may slightly differ from the preview above.

• Designs are customizable as per your wall dimentions.