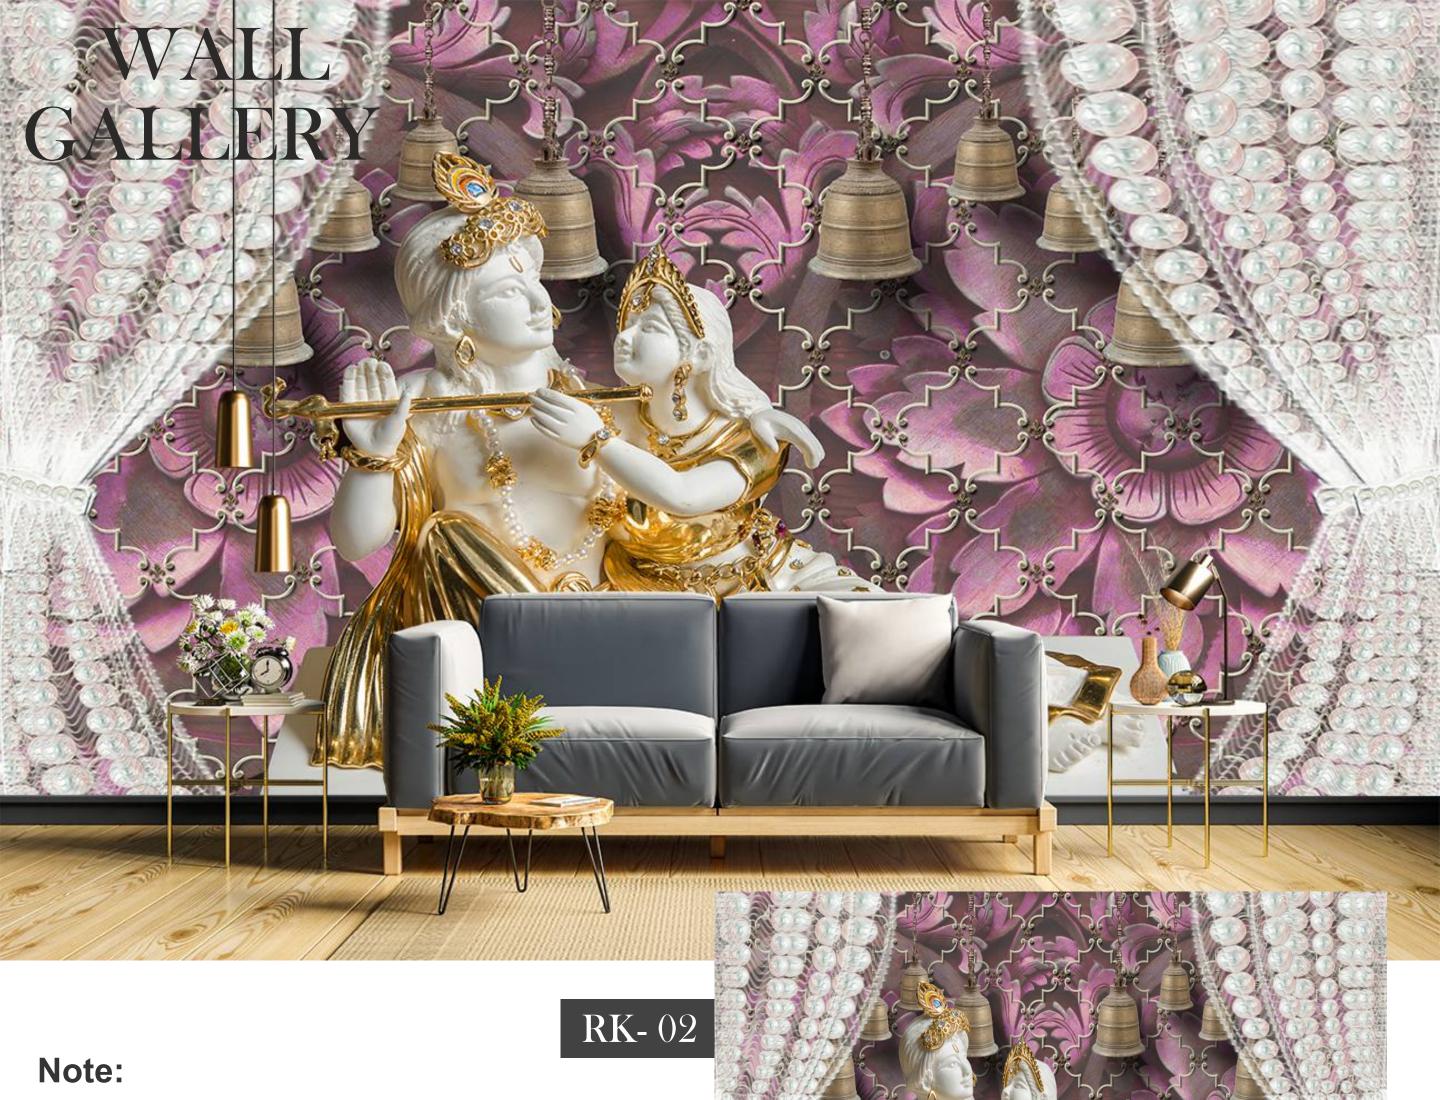

- Designs are customizable as per your wall dimentions.
- Colour can be manipulated in respect to your interior to get the perfect look.
- Orignal print may slightly differ from the preview above.

• Designs are customizable as per your wall dimentions.

- Colour can be manipulated in respect to your interior to get the perfect look.
- Orignal print may slightly differ from the preview above.

**RK-** 05

- Designs are customizable as per your wall dimentions.
- Colour can be manipulated in respect to your interior to get the perfect look.
- Orignal print may slightly differ from the preview above.