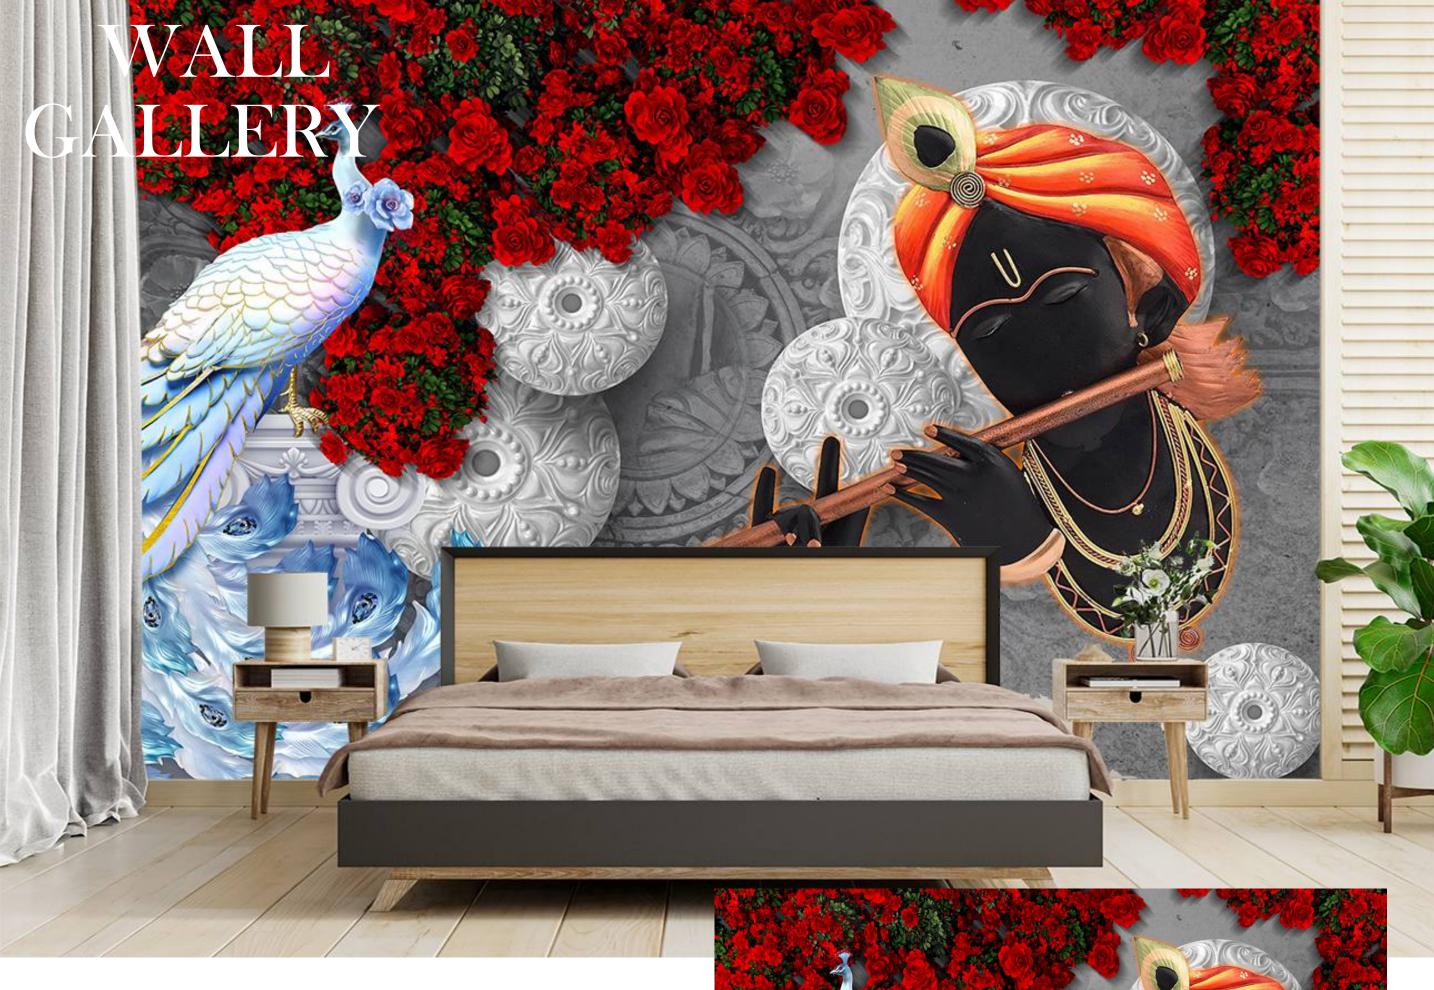

- Designs are customizable as per your wall dimentions.
- Colour can be manipulated in respect to your interior to get the perfect look.
- Orignal print may slightly differ from the preview above.

- Designs are customizable as per your wall dimentions.
- Colour can be manipulated in respect to your interior to get the perfect look.
- Orignal print may slightly differ from the preview above.