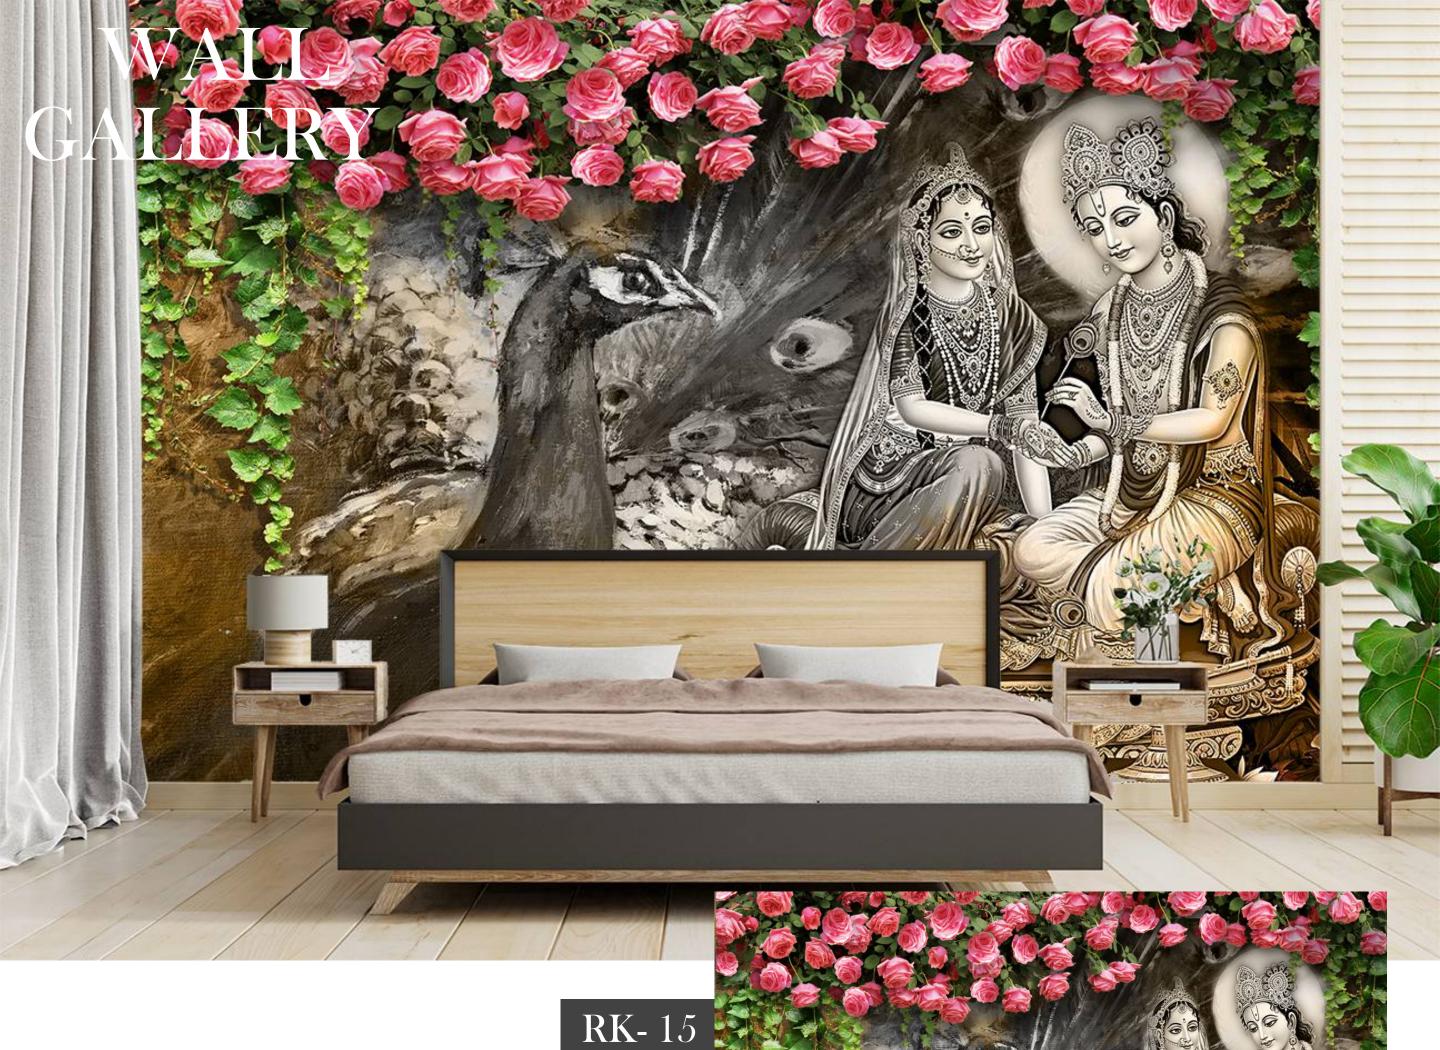

- Designs are customizable as per your wall dimentions.
- Colour can be manipulated in respect to your interior to get the perfect look.
- Orignal print may slightly differ from the preview above.

• Designs are customizable as per your wall dimentions.

- Colour can be manipulated in respect to your interior to get the perfect look.
- Orignal print may slightly differ from the preview above.

**RK-** 05

- Designs are customizable as per your wall dimentions.
- Colour can be manipulated in respect to your interior to get the perfect look.
- Orignal print may slightly differ from the preview above.