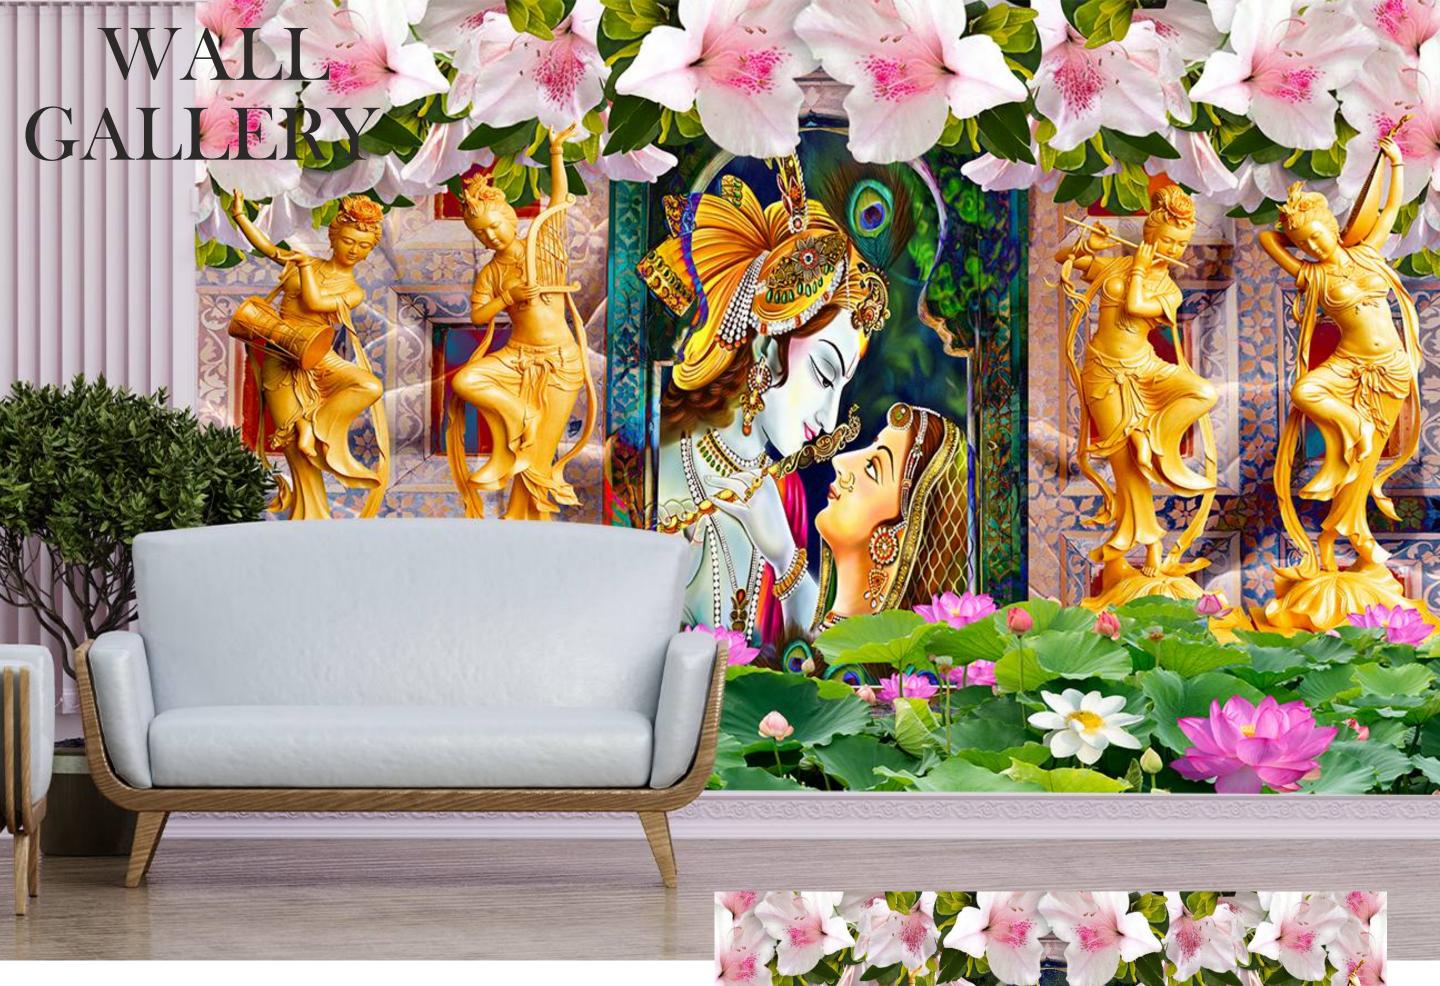

- Designs are customizable as per your wall dimentions.
- Colour can be manipulated in respect to your interior to get the perfect look.
- Orignal print may slightly differ from the preview above.

RK- 09