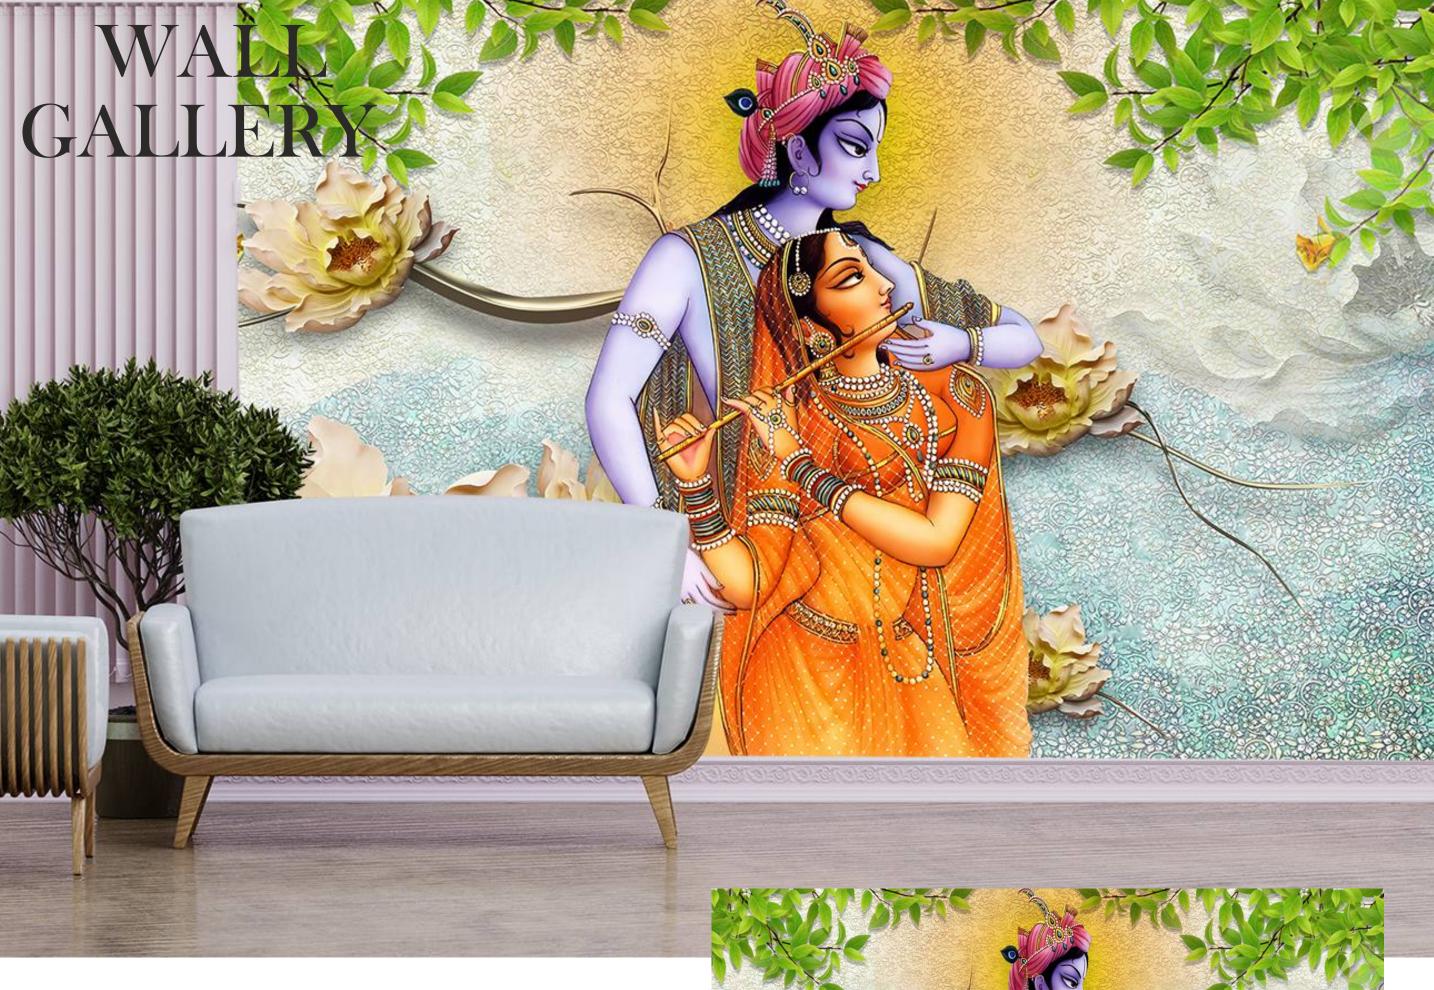

signs are customizable as per your wall dimentions.
- Colour can be manipulated in respect to your interior to get the perfect look.
- Orignal print may slightly differ from the preview above.



- Designs are customizable as per your wall dimentions.
- Colour can be manipulated in respect to your interior to get the perfect look.
- Orignal print may slightly differ from the preview above.







- Designs are customizable as per your wall dimentions.
- Colour can be manipulated in respect to your interior to get the perfect look.
- Orignal print may slightly differ from the preview above.





- Designs are customizable as per your wall dimentions.
- Colour can be manipulated in respect to your interior to get the perfect look.
- Orignal print may slightly differ from the preview above.



- Designs are customizable as per your wall dimentions.
- Colour can be manipulated in respect to your interior to get the perfect look.
- Orignal print may slightly differ from the preview above.





- Designs are customizable as per your wall dimentions.
- Colour can be manipulated in respect to your interior to get the perfect look.
- Orignal print may slightly differ from the preview above.



- Designs are customizable as per your wall dimentions.
- Colour can be manipulated in respect to your interior to get the perfect look.
- Orignal print may slightly differ from the preview above.



- Designs are customizable as per your wall dimentions.
- Colour can be manipulated in respect to your interior to get the perfect look.
- Orignal print may slightly differ from the preview above.