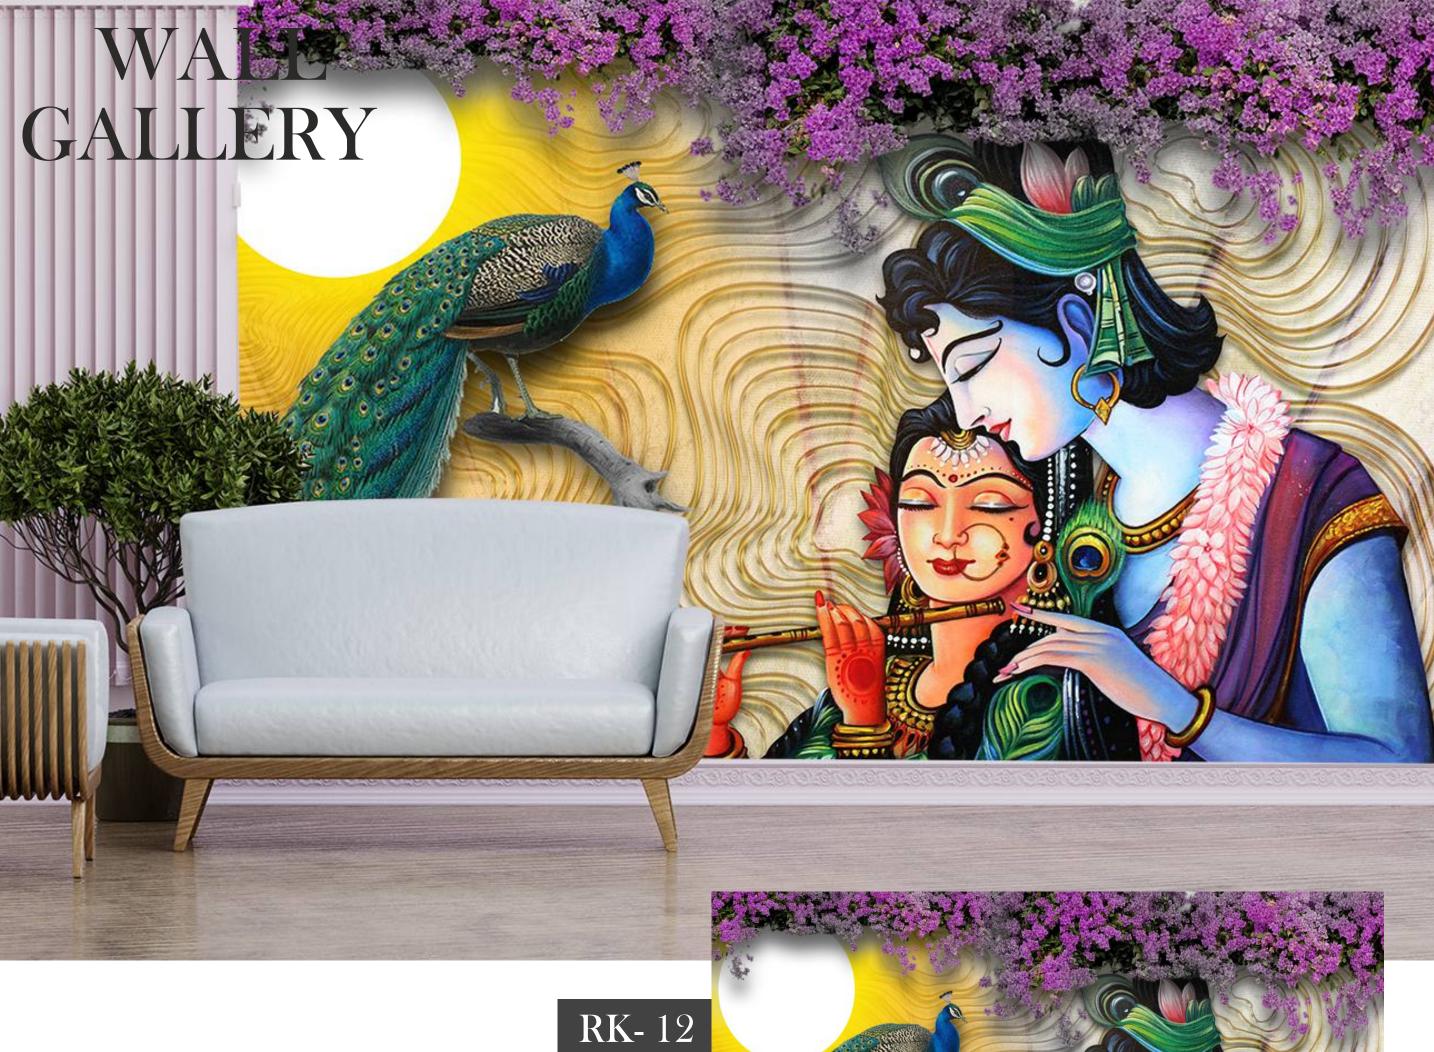

- Designs are customizable as per your wall dimentions.
- Colour can be manipulated in respect to your interior to get the perfect look.
- Orignal print may slightly differ from the preview above.

- Designs are customizable as per your wall dimentions.
- Colour can be manipulated in respect to your interior to get the perfect look.
- Orignal print may slightly differ from the preview above.