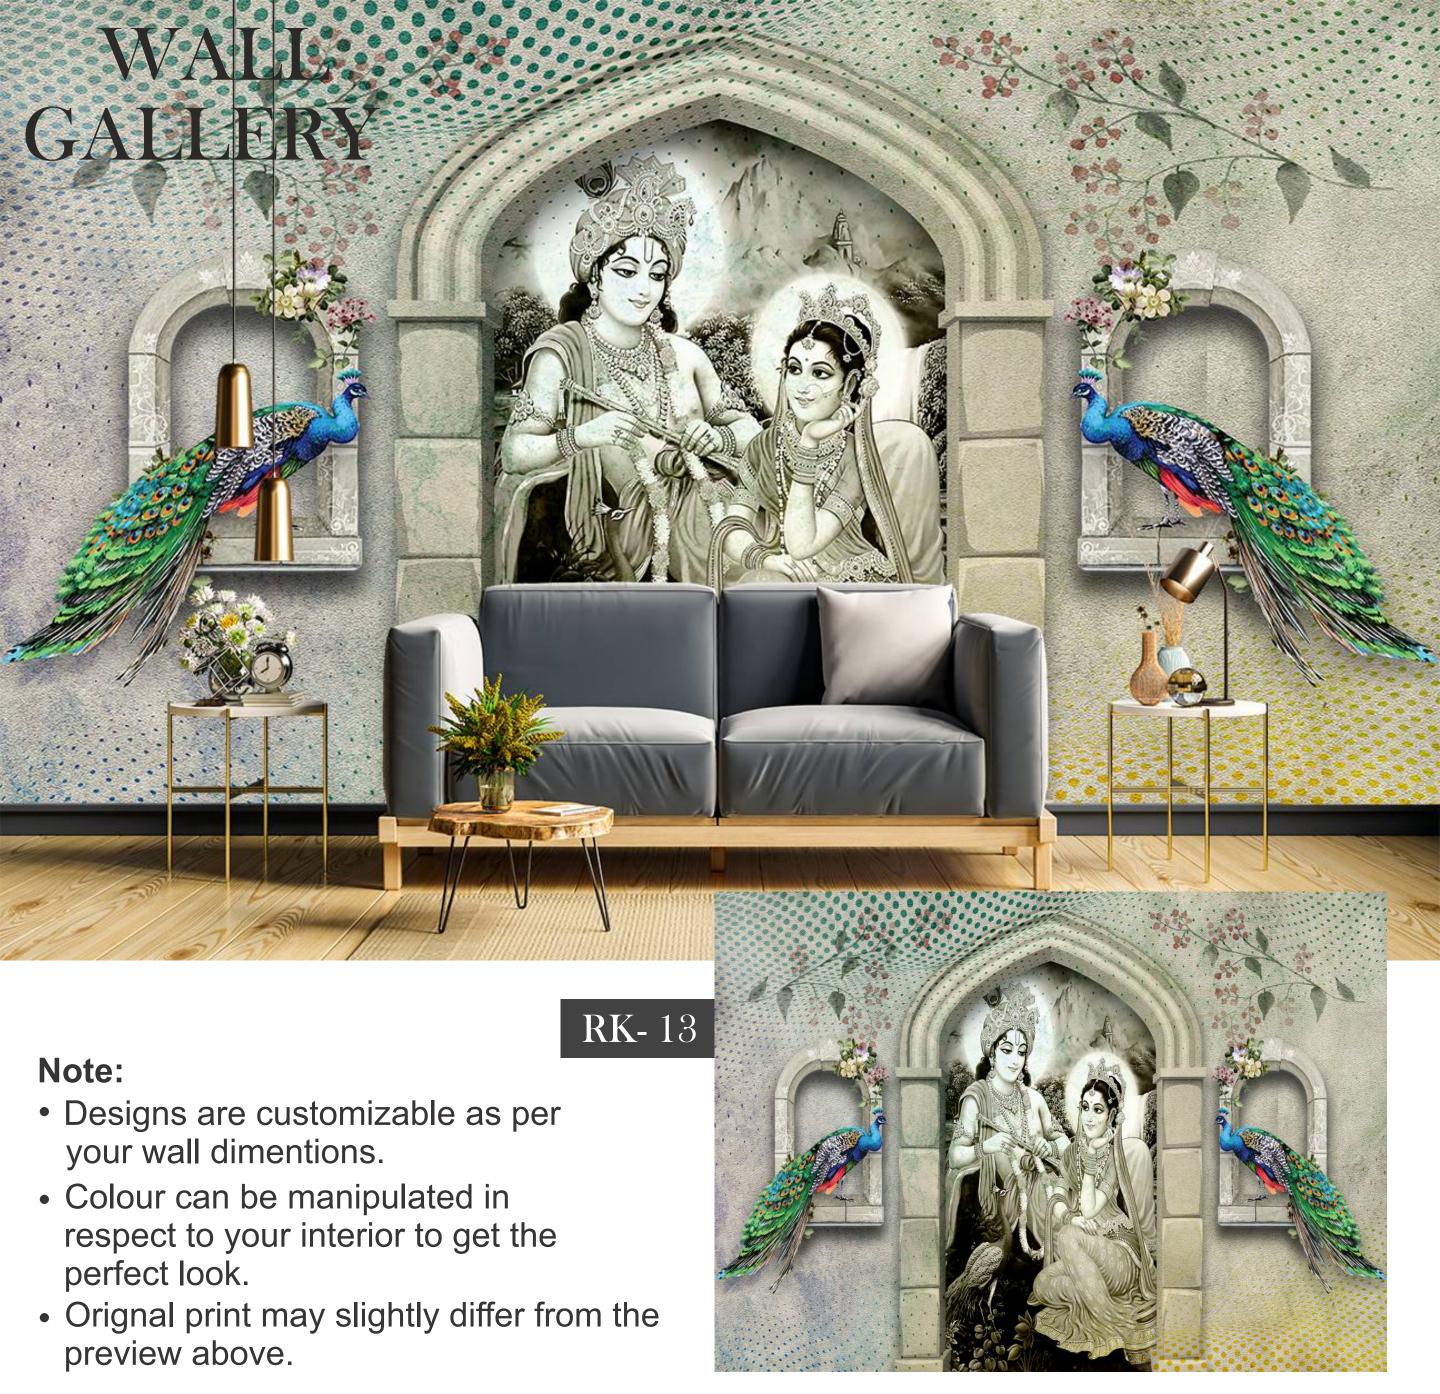

- Designs are customizable as per your wall dimentions.
- Colour can be manipulated in respect to your interior to get the perfect look.
- Orignal print may slightly differ from the preview above.

- Designs are customizable as per your wall dimentions.
- Colour can be manipulated in respect to your interior to get the perfect look.
- Orignal print may slightly differ from the preview above.