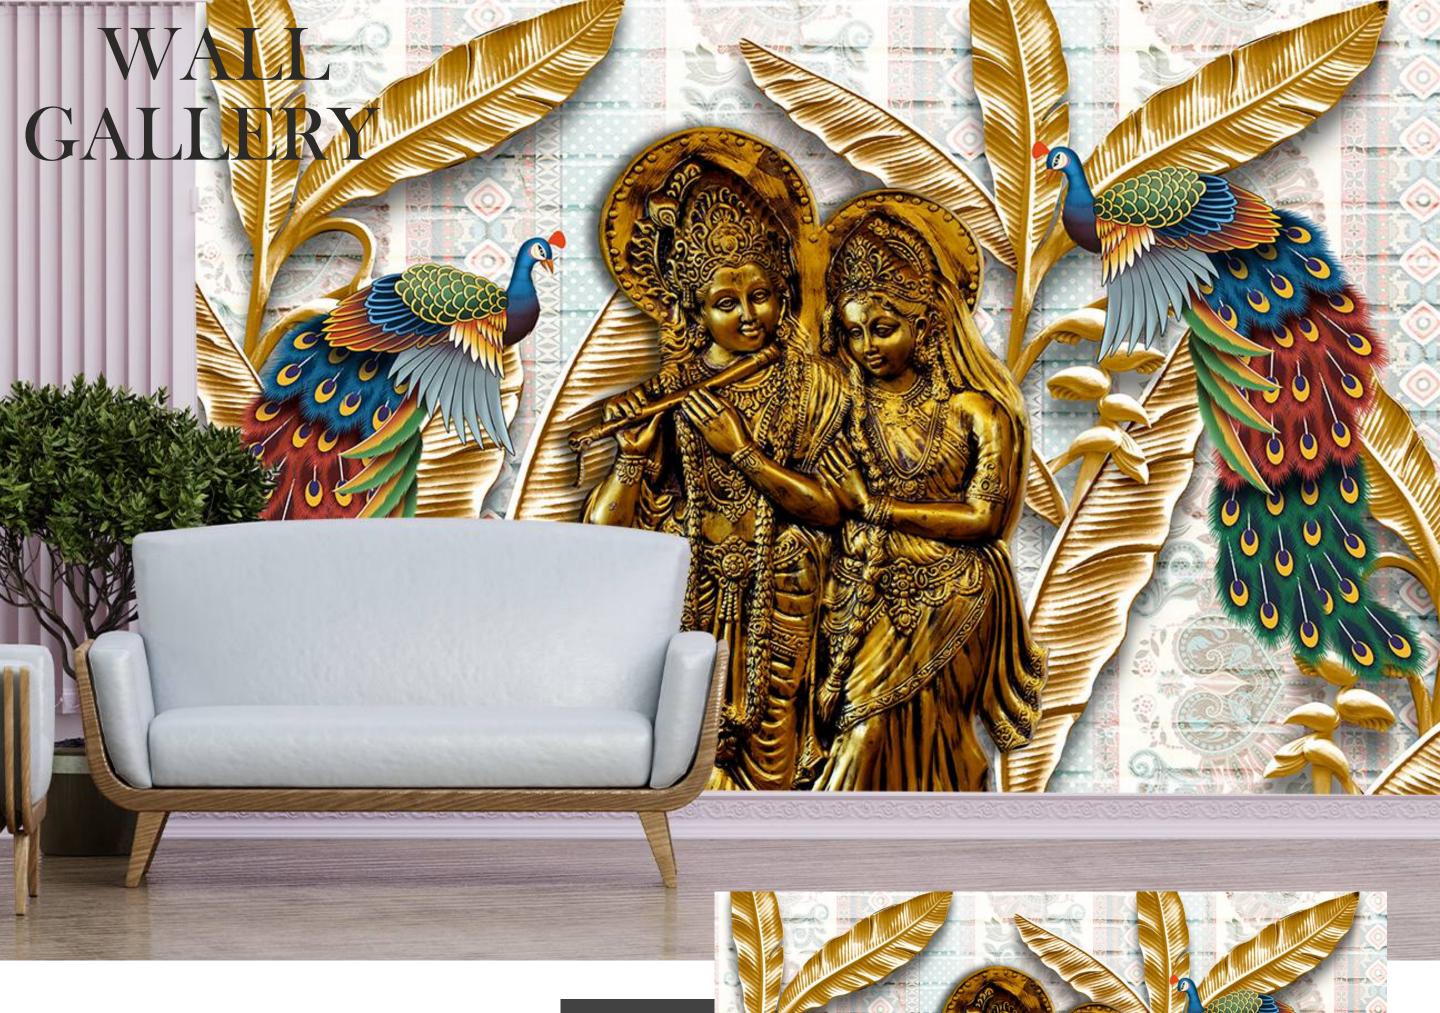

- Colour can be manipulated in respect to your interior to get the perfect look.
- Orignal print may slightly differ from the preview above.

**RK-** 05

- Designs are customizable as per your wall dimentions.
- Colour can be manipulated in respect to your interior to get the perfect look.
- Orignal print may slightly differ from the preview above.