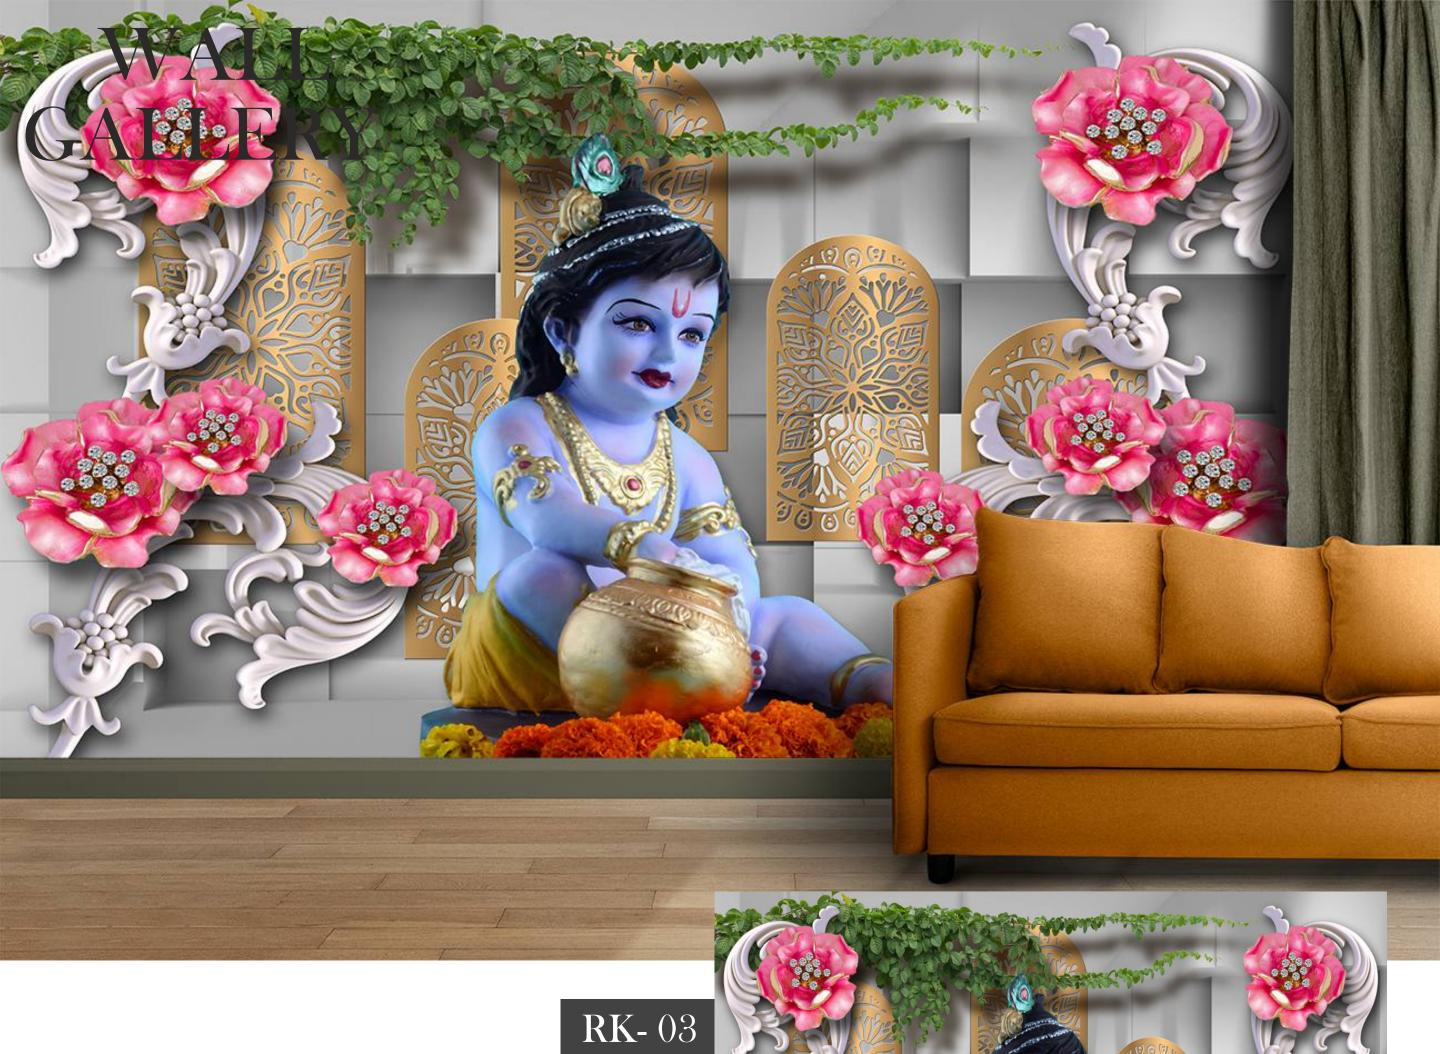

• Designs are customizable as per your wall dimentions.

- Colour can be manipulated in respect to your interior to get the perfect look.
- Orignal print may slightly differ from the preview above.

- Designs are customizable as per your wall dimentions.
- Colour can be manipulated in respect to your interior to get the perfect look.
- Orignal print may slightly differ from the preview above.