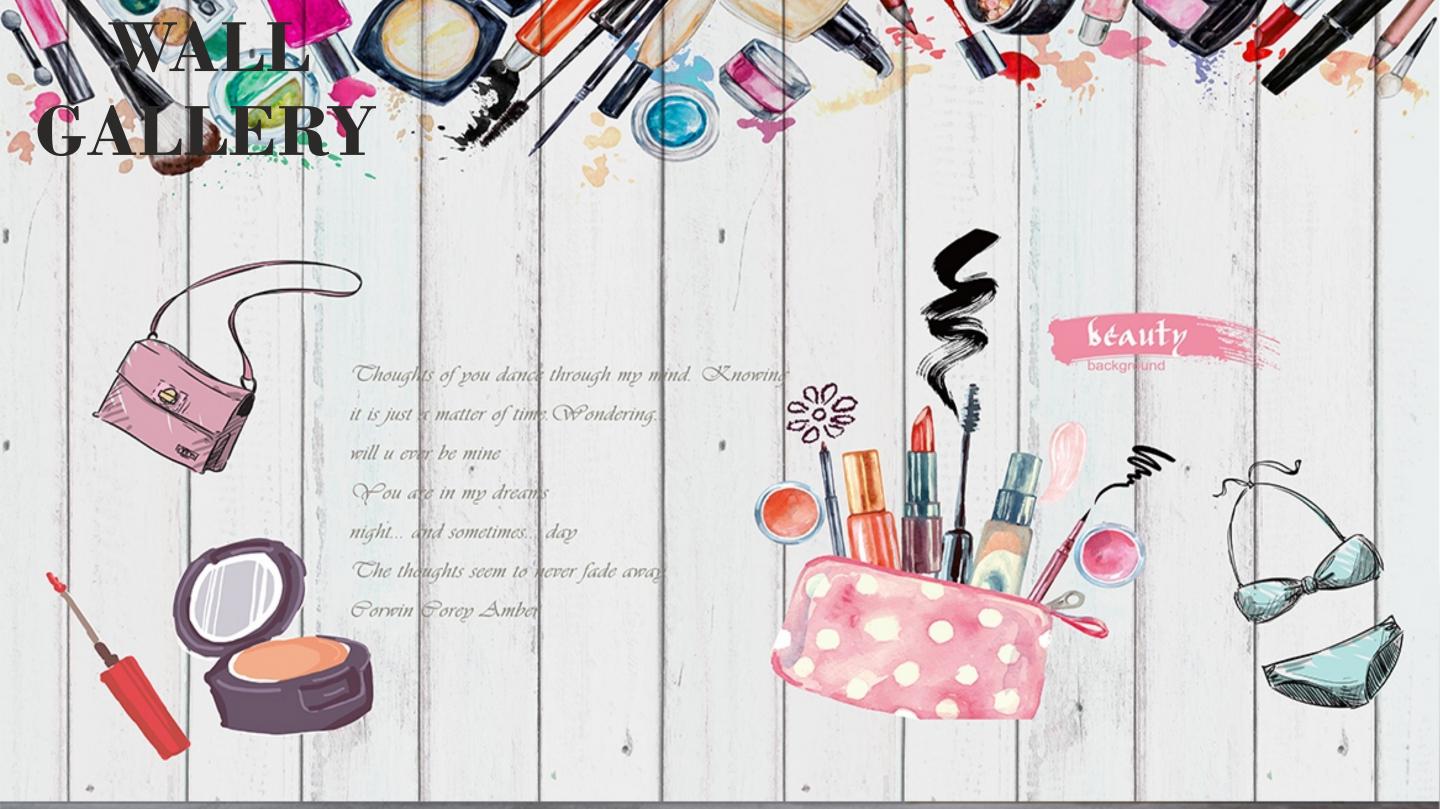

- Designs are customizable as per your wall dimentions.
- Colour can be manipulated in respect to your interior to get the perfect look.
- Orignal print may slightly differ from the preview above.

- Designs are customizable as per your wall dimentions.
- Colour can be manipulated in respect to your interior to get the perfect look.
- Orignal print may slightly differ from the preview above.