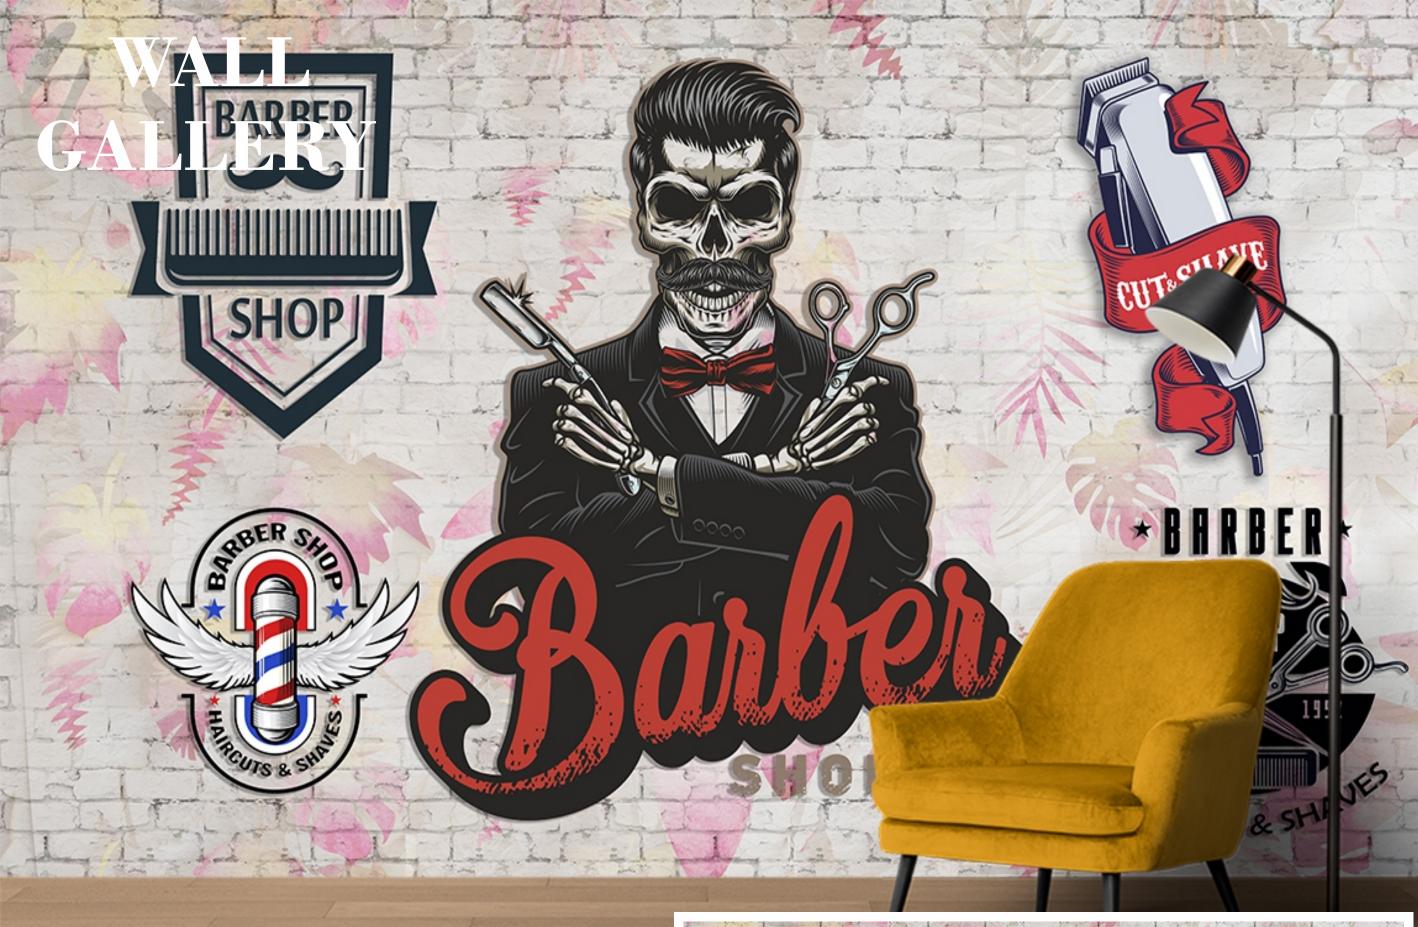

### Note:

- Designs are customizable as per your wall dimentions.
- Colour can be manipulated in respect to your interior to get the perfect look.
- Orignal print may slightly differ from the preview above.