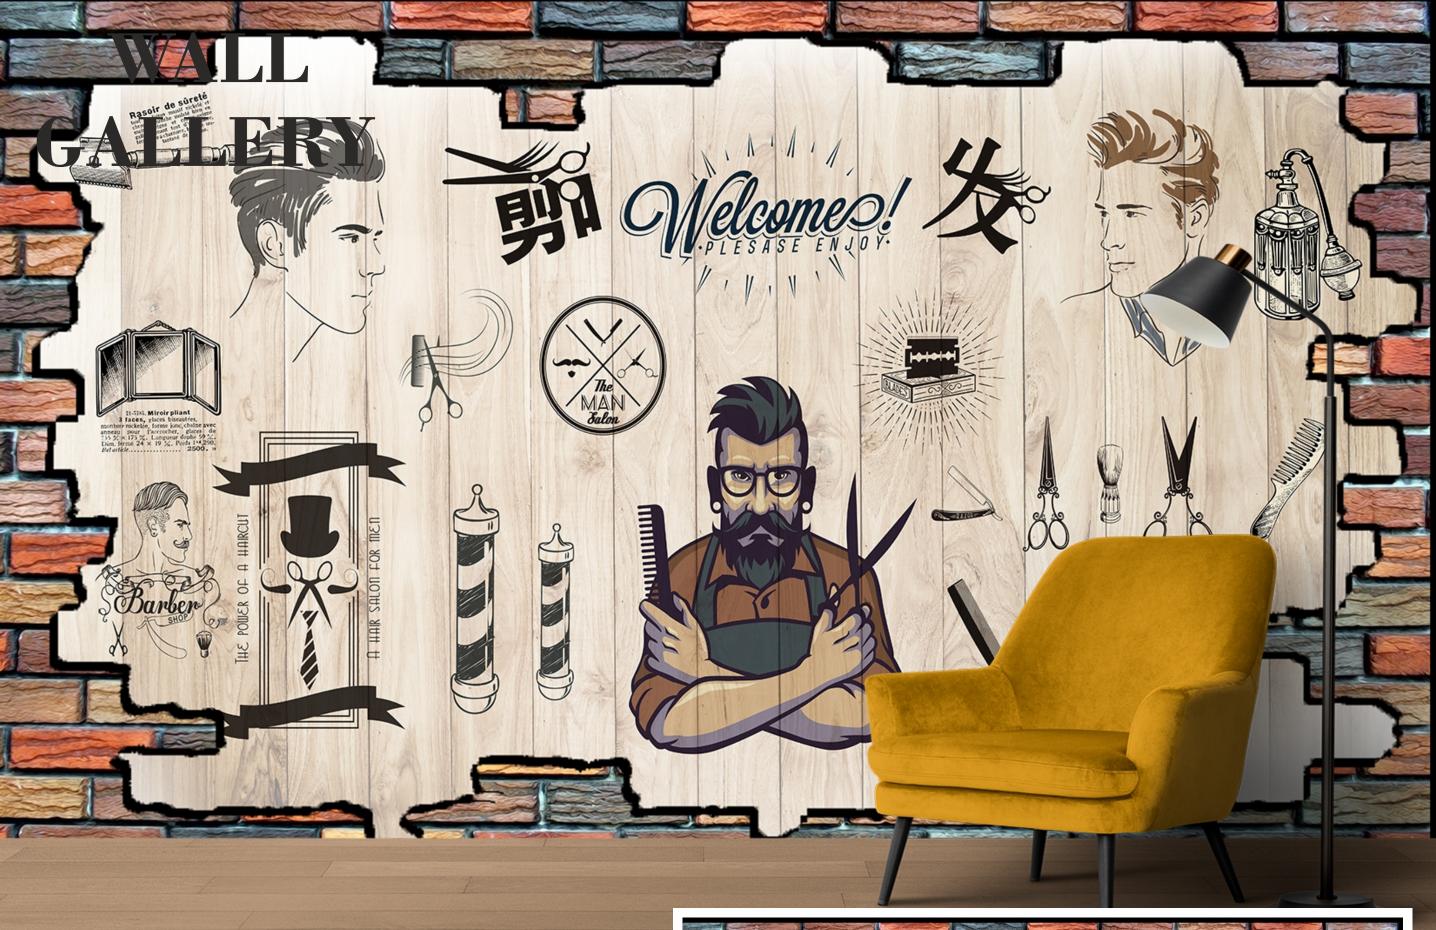

### Note:

- Designs are customizable as per your wall dimentions.
- Colour can be manipulated in respect to your interior to get the perfect look.
- Orignal print may slightly differ from the preview above.