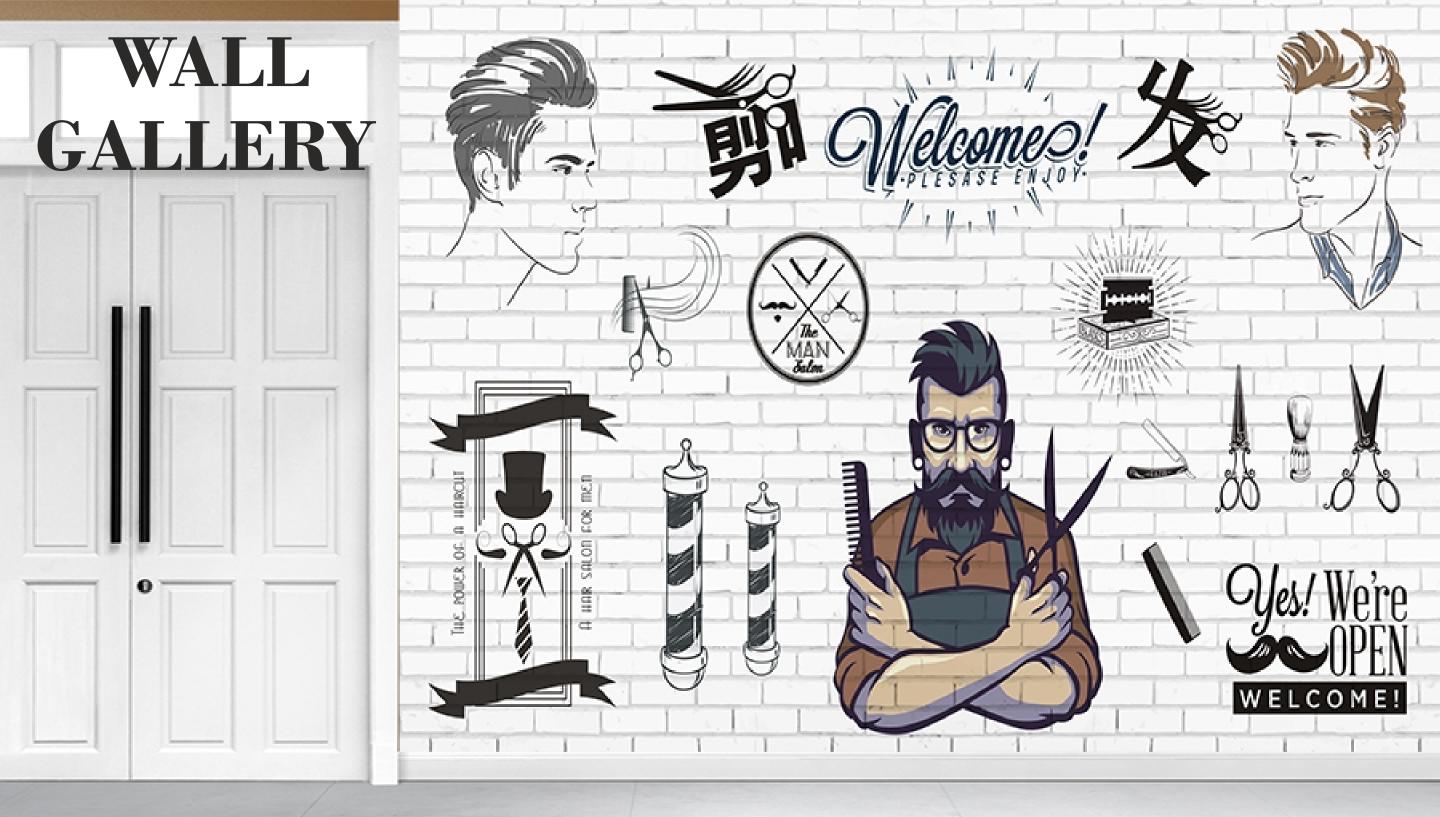

- Designs are customizable as per your wall dimentions.
- Colour can be manipulated in respect to your interior to get the perfect look.
- Orignal print may slightly differ from the preview above.

- Designs are customizable as per your wall dimentions.
- Colour can be manipulated in respect to your interior to get the perfect look.
- Orignal print may slightly differ from the preview above.