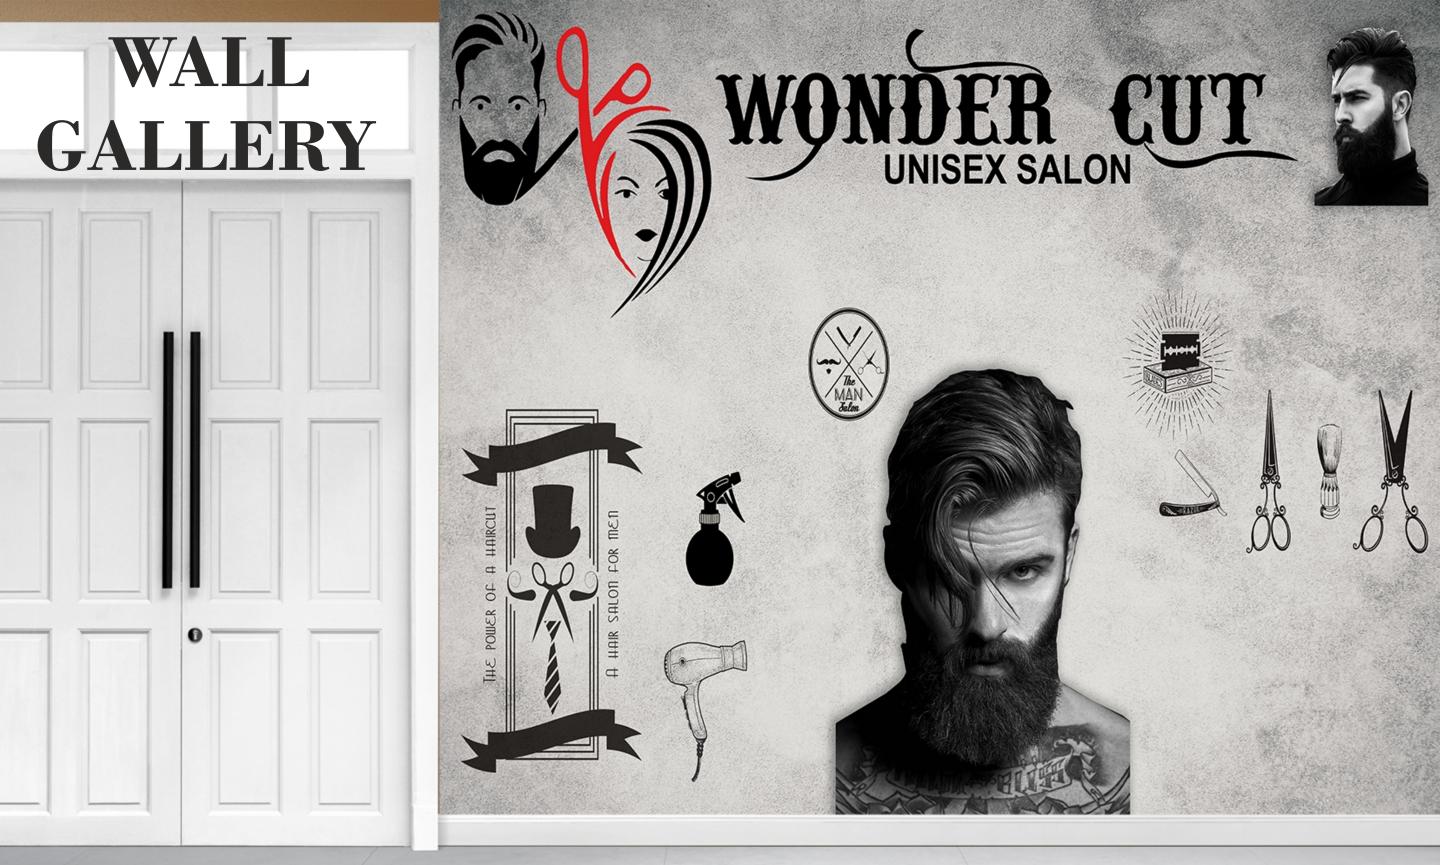

### Note:

- Designs are customizable as per your wall dimentions.
- Colour can be manipulated in respect to your interior to get the perfect look.
- Orignal print may slightly differ from the preview above.