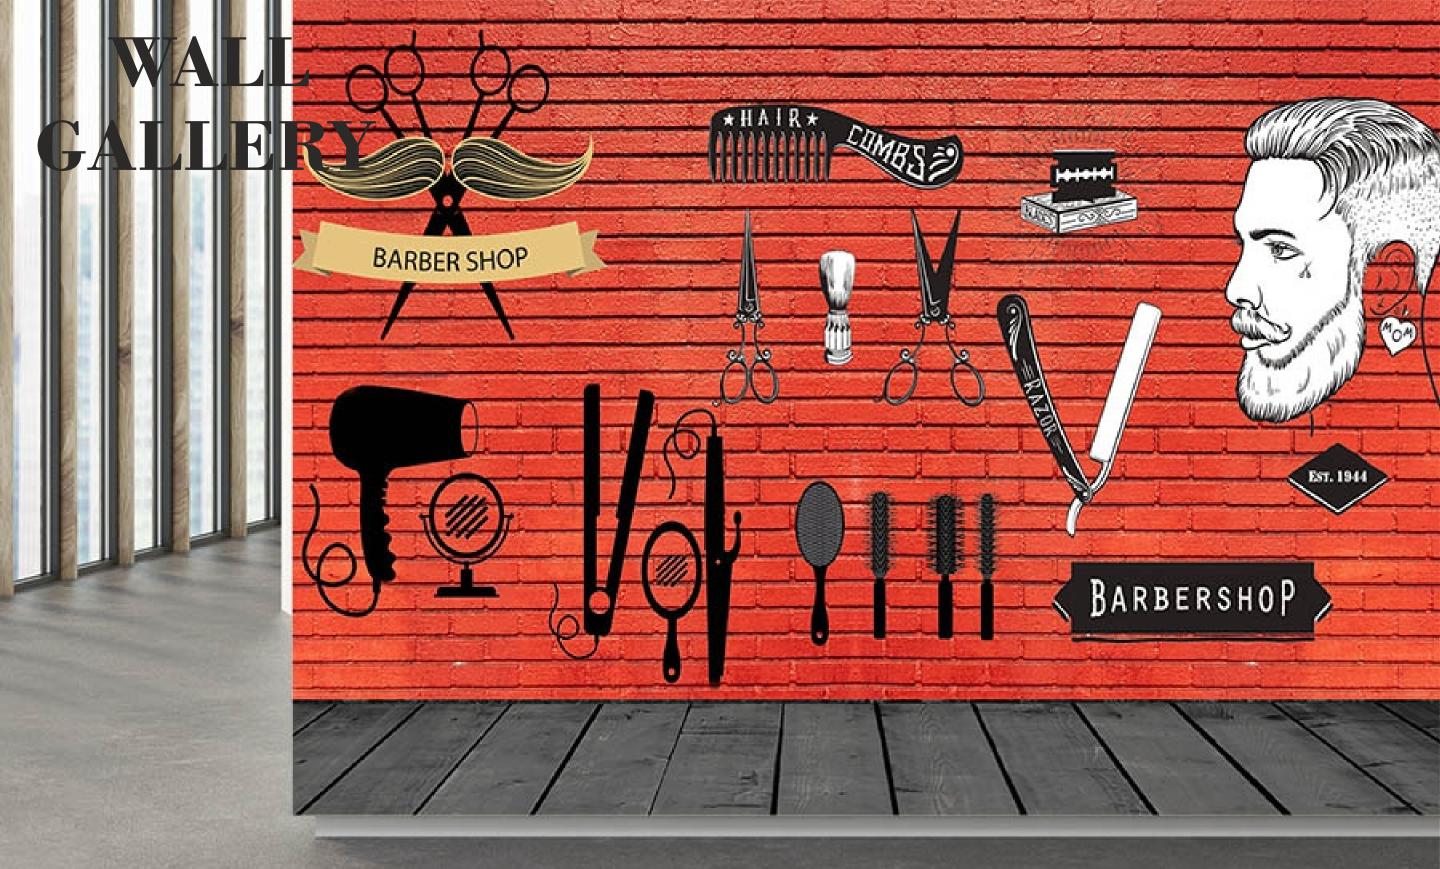

- Designs are customizable as per your wall dimentions.
- Colour can be manipulated in respect to your interior to get the perfect look.
- Orignal print may slightly differ from the preview above.

- Designs are customizable as per your wall dimentions.
- Colour can be manipulated in respect to your interior to get the perfect look.
- Orignal print may slightly differ from the preview above.