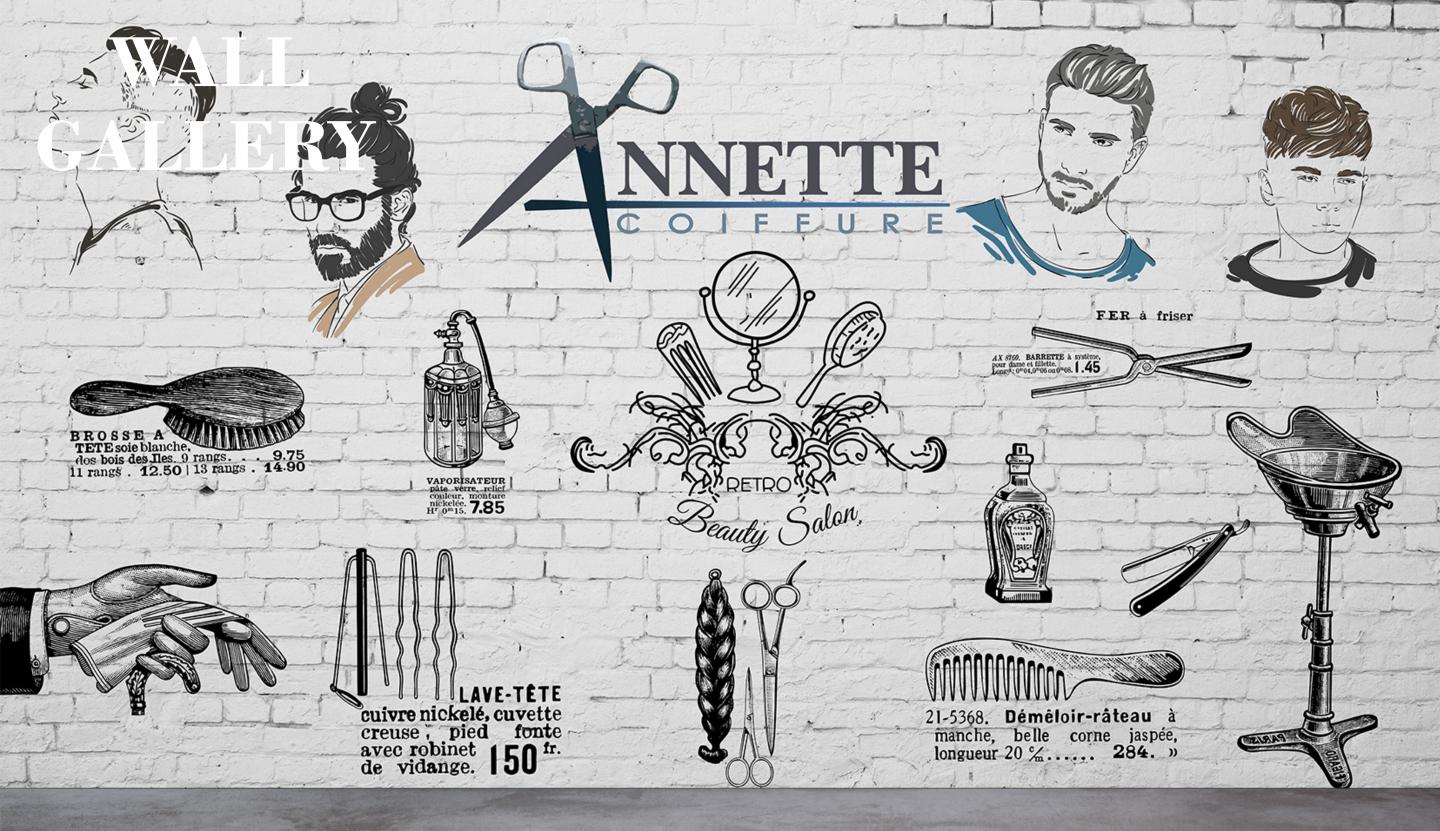

### Note:

- Designs are customizable as per your wall dimentions.
- Colour can be manipulated in respect to your interior to get the perfect look.
- Orignal print may slightly differ from the preview above.