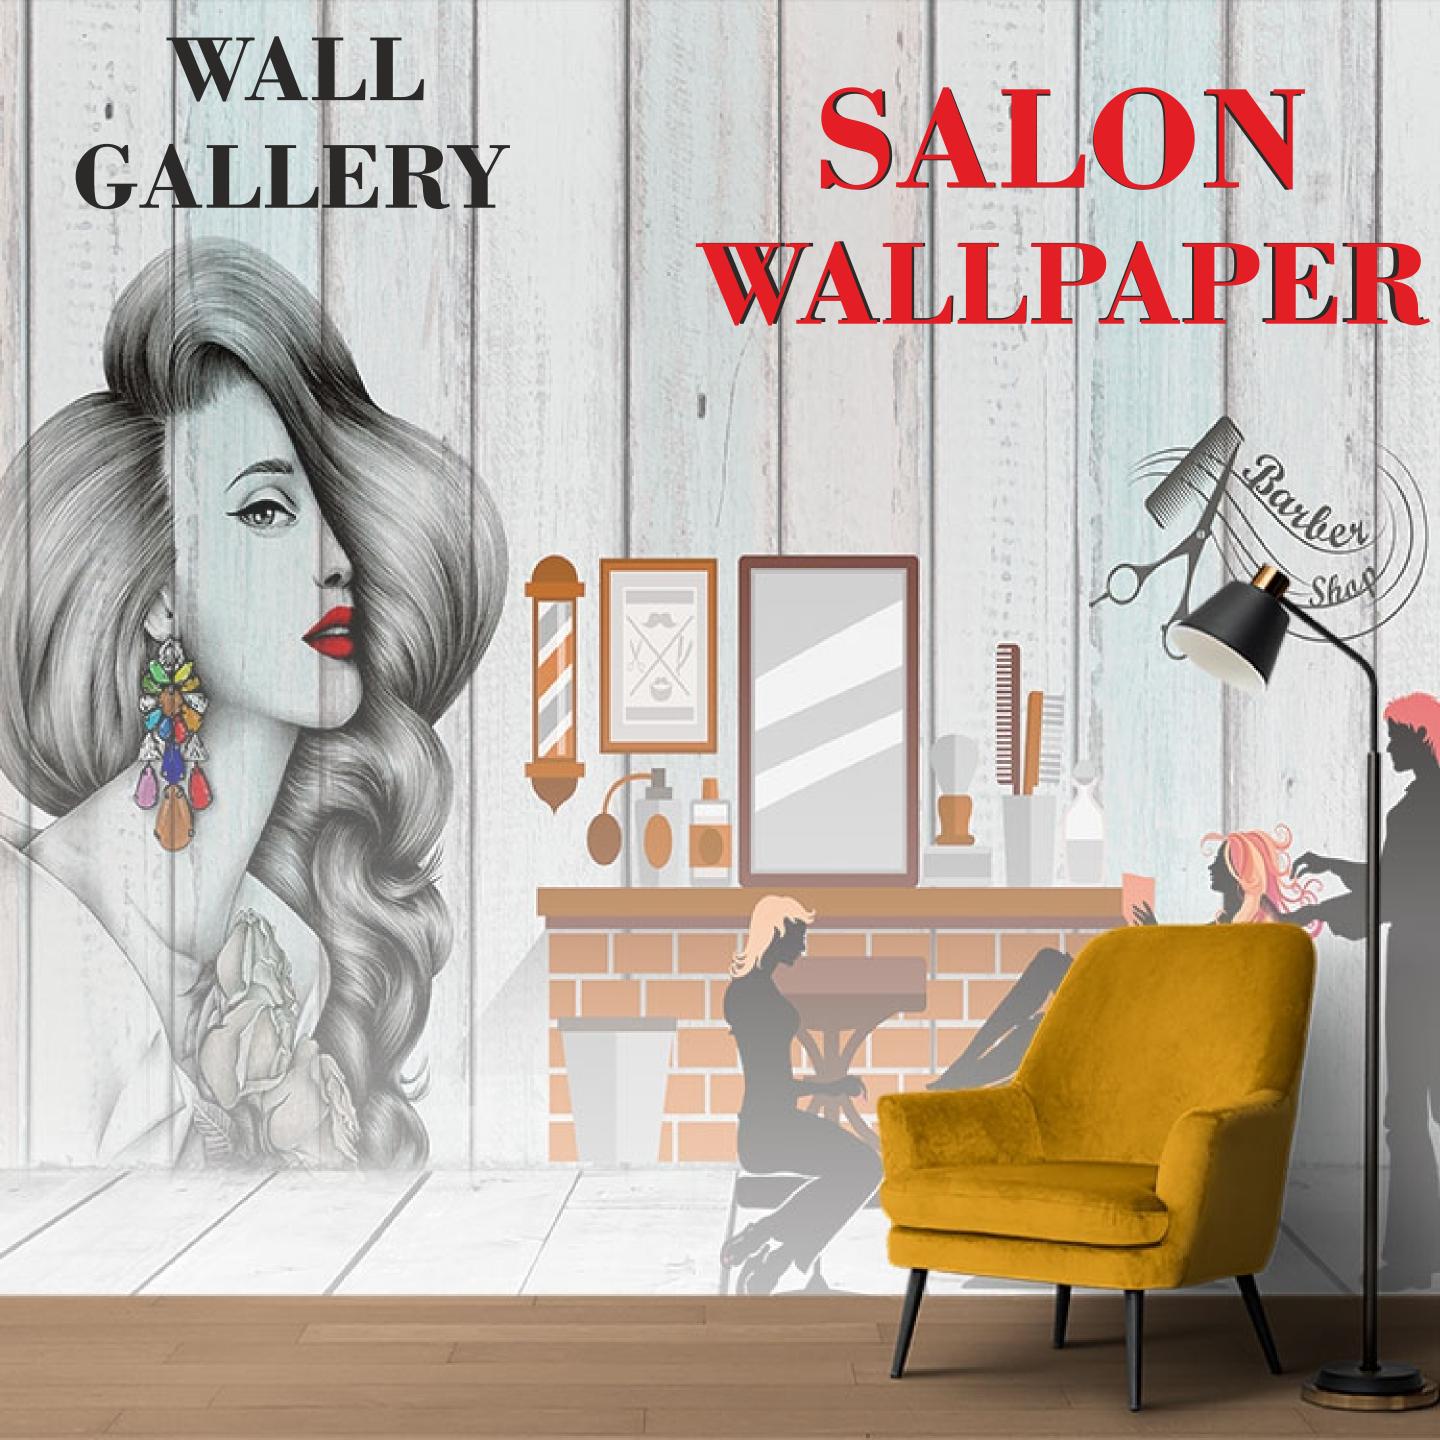

- Designs are customizable as per your wall dimentions.
- Colour can be manipulated in respect to your interior to get the perfect look.
- Orignal print may slightly differ from the preview above.

- Designs are customizable as per your wall dimentions.
- Colour can be manipulated in respect to your interior to get the perfect look.
- Orignal print may slightly differ from the preview above.