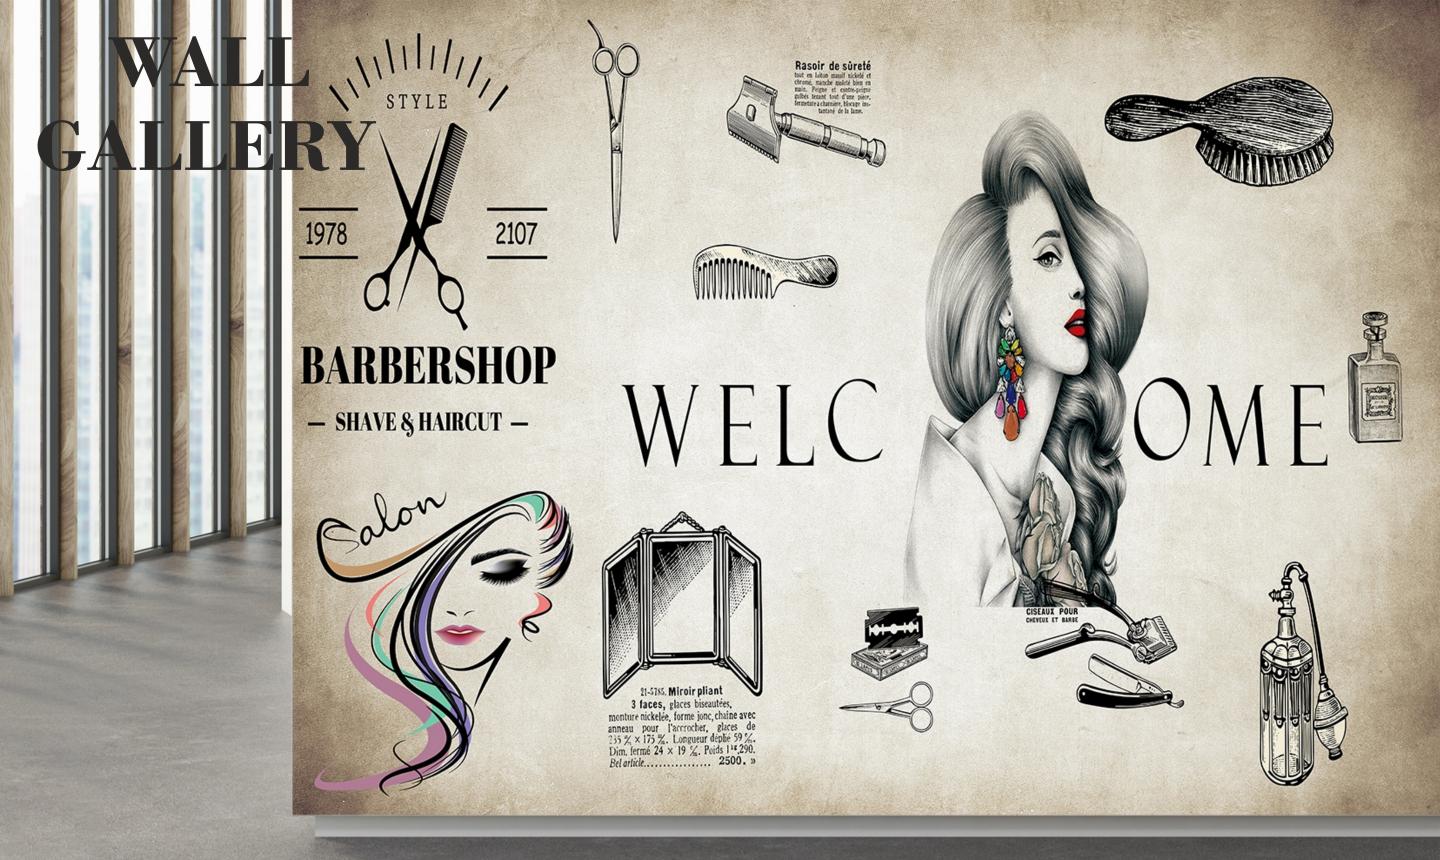

### **SL-13**

ELC

ME

- Designs are customizable as per your wall dimentions.
- Colour can be manipulated in respect to your interior to get the perfect look.
- Orignal print may slightly differ from the preview above.

- Designs are customizable as per your wall dimentions.
- Colour can be manipulated in respect to your interior to get the perfect look.
- Orignal print may slightly differ from the preview above.