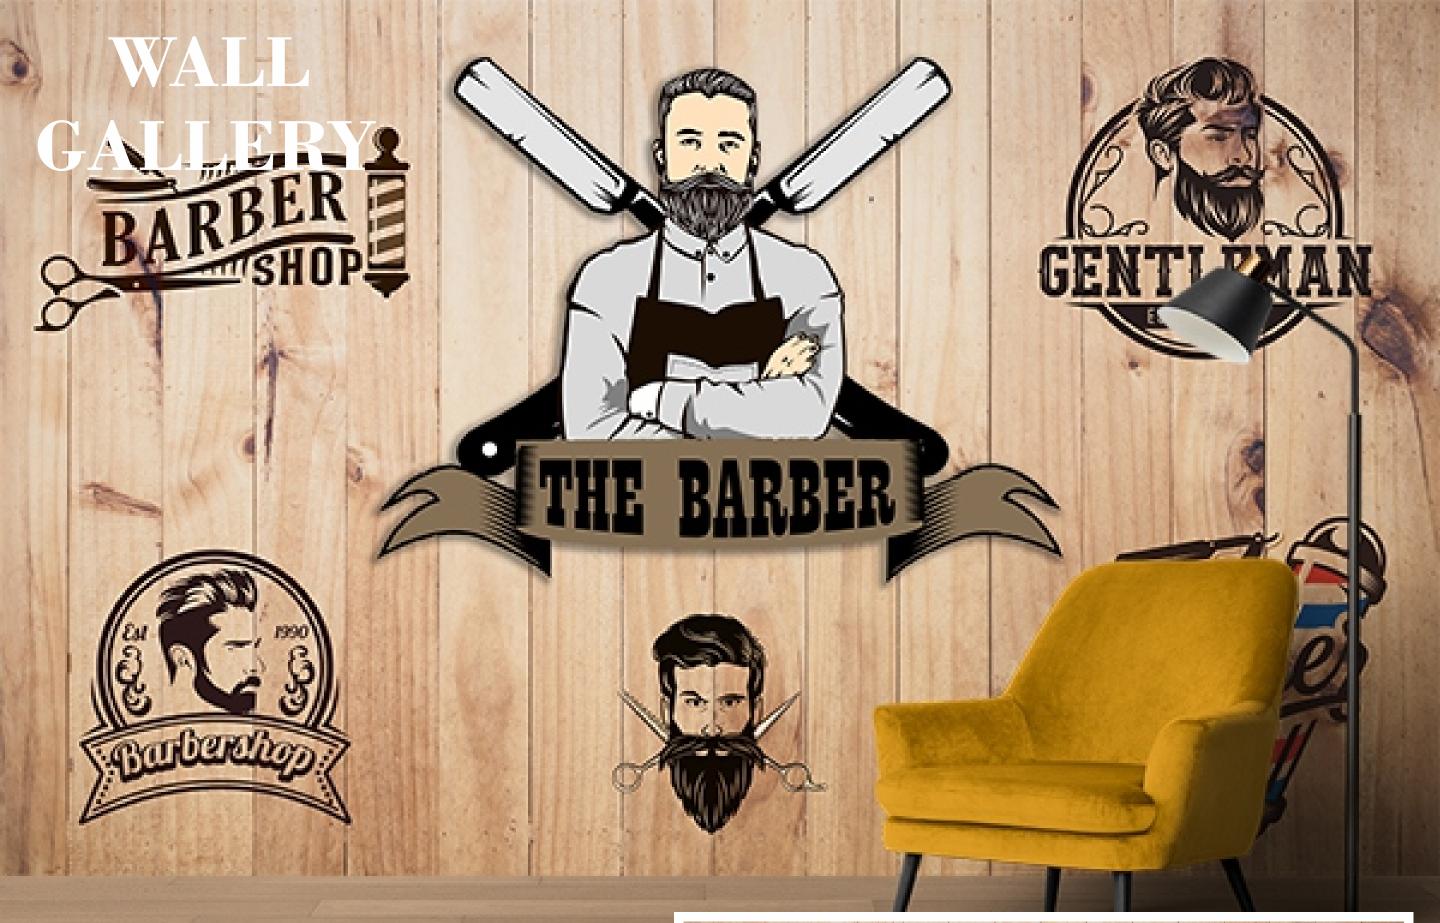

- Designs are customizable as per your wall dimentions.
- Colour can be manipulated in respect to your interior to get the perfect look.
- Orignal print may slightly differ from the preview above.

- Designs are customizable as per your wall dimentions.
- Colour can be manipulated in respect to your interior to get the perfect look.
- Orignal print may slightly differ from the preview above.