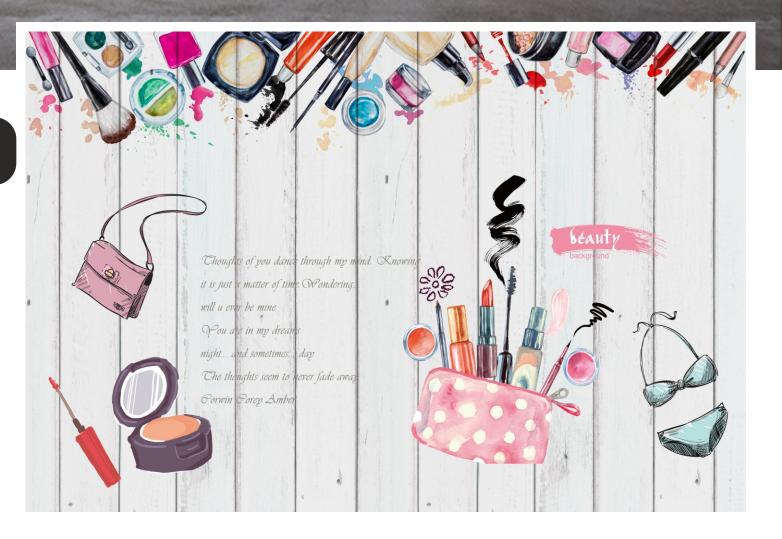

### Note:

- Designs are customizable as per your wall dimentions.
- Colour can be manipulated in respect to your interior to get the perfect look.
- Orignal print may slightly differ from the preview above.