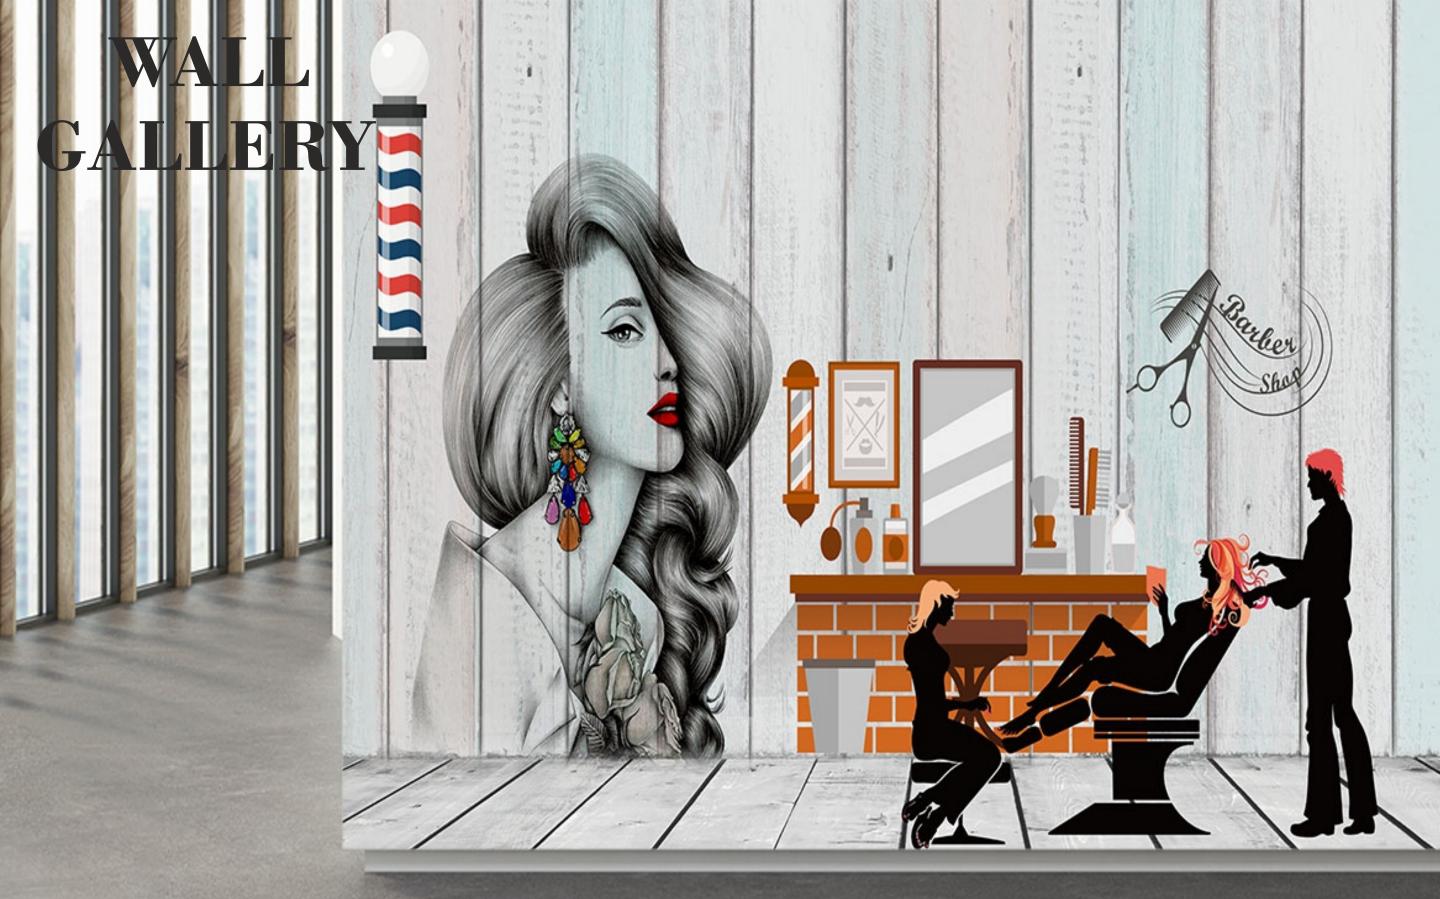

### Note:

- Designs are customizable as per your wall dimentions.
- Colour can be manipulated in respect to your interior to get the perfect look.
- Orignal print may slightly differ from the preview above.