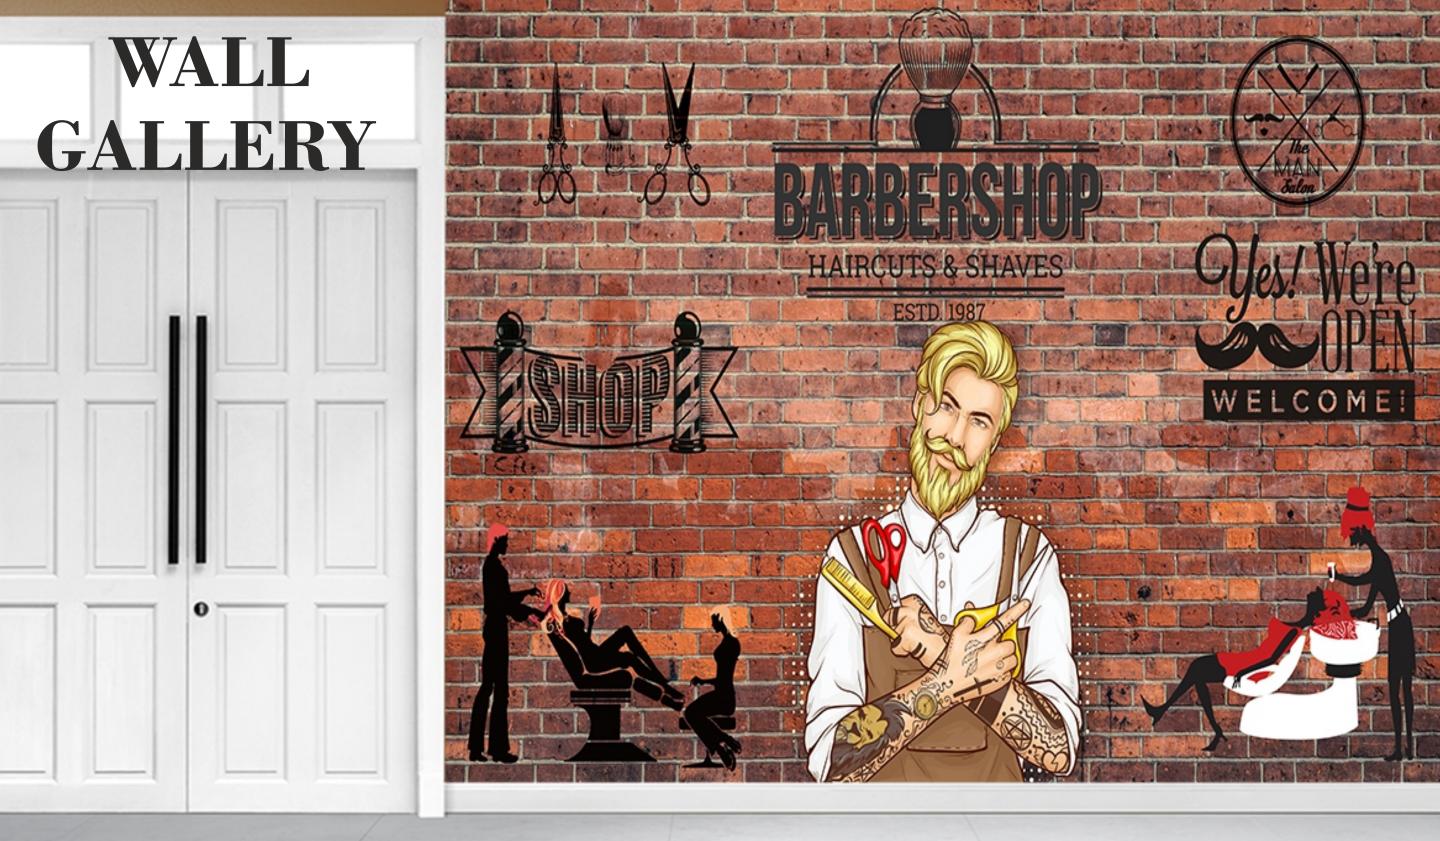

### Note:

- Designs are customizable as per your wall dimentions.
- Colour can be manipulated in respect to your interior to get the perfect look.
- Orignal print may slightly differ from the preview above.