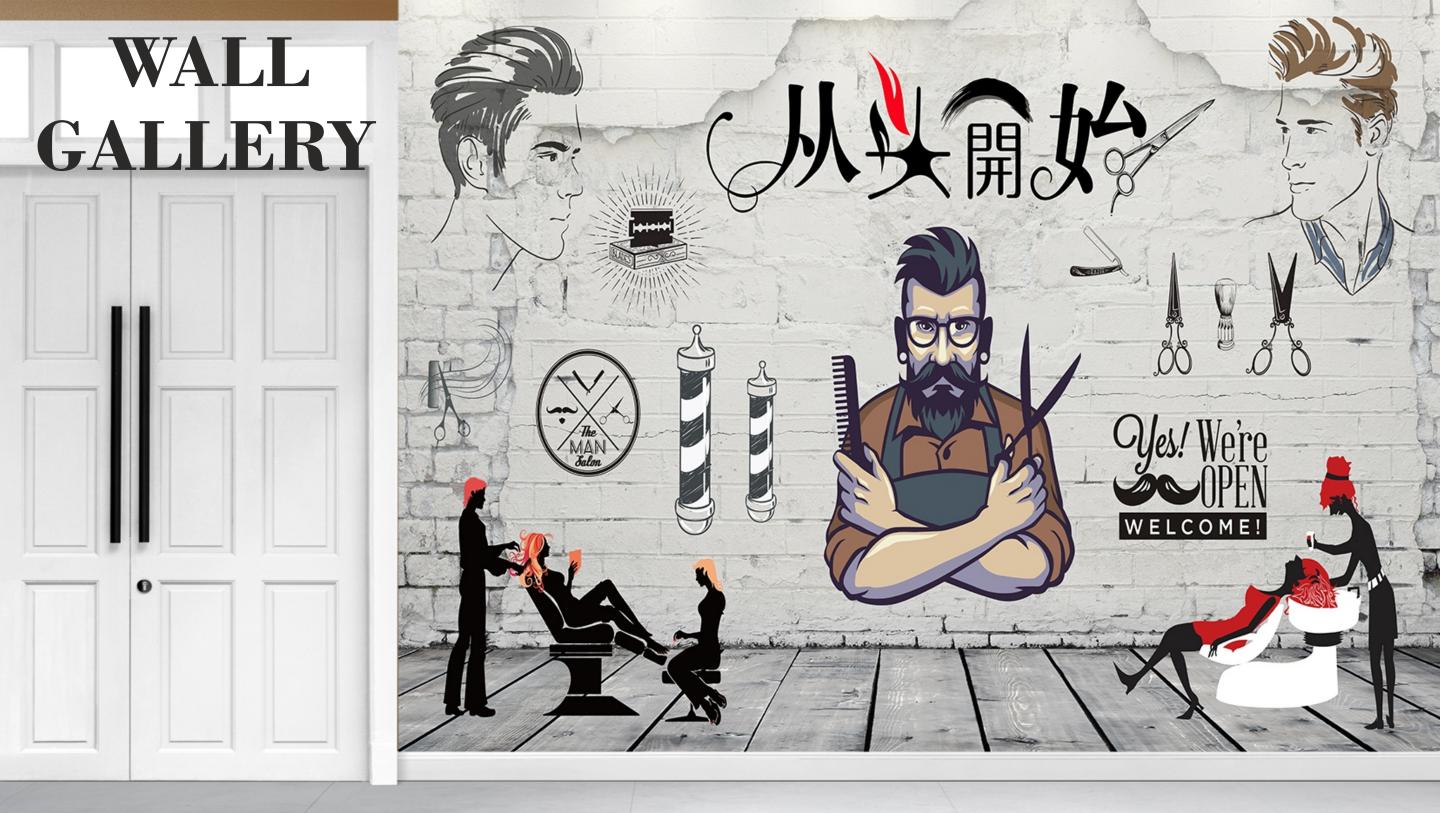

- Designs are customizable as per your wall dimentions.
- Colour can be manipulated in respect to your interior to get the perfect look.
- Orignal print may slightly differ from the preview above.

- Designs are customizable as per your wall dimentions.
- Colour can be manipulated in respect to your interior to get the perfect look.
- Orignal print may slightly differ from the preview above.