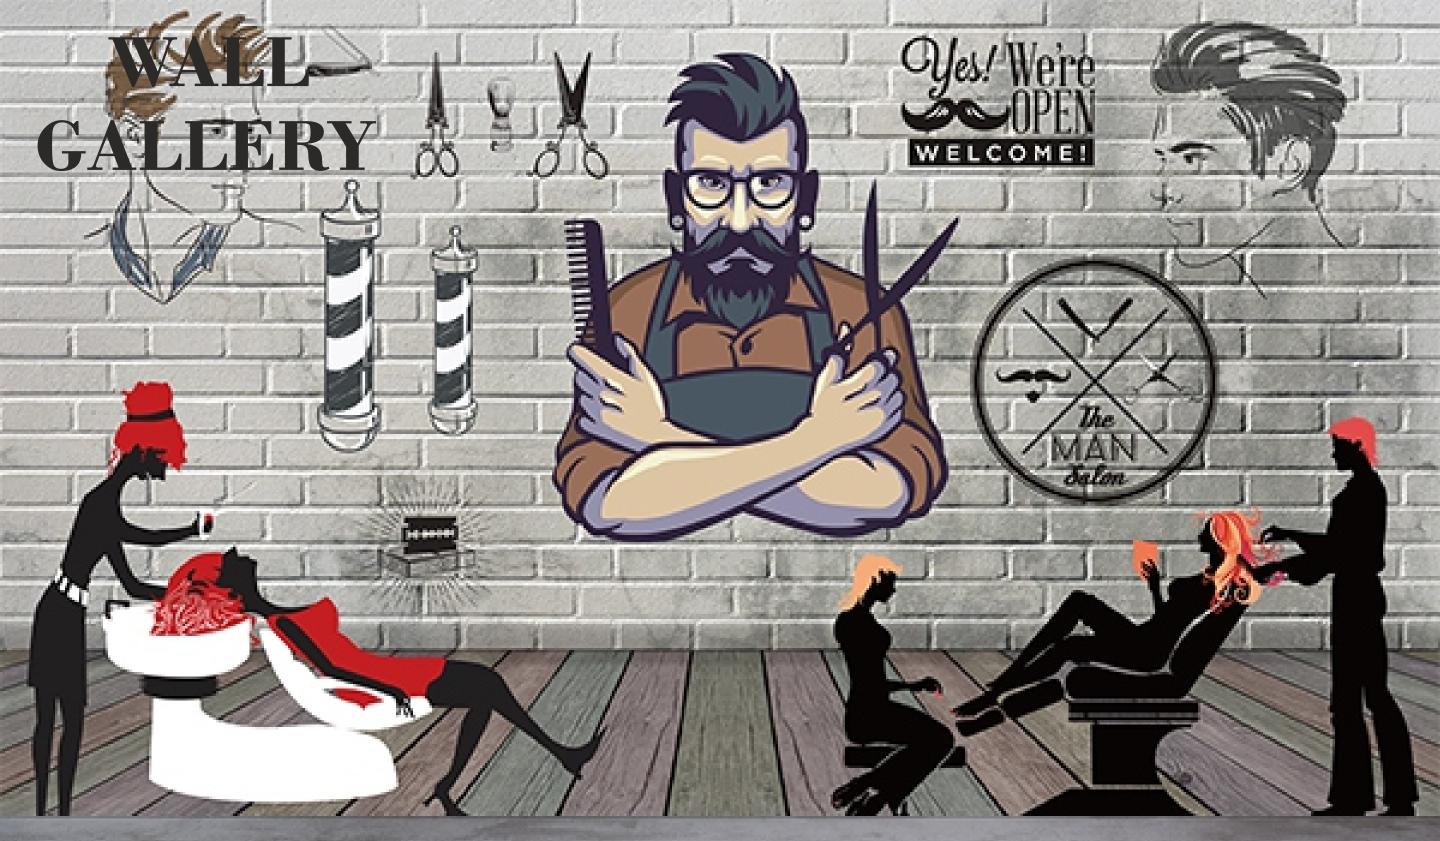

### Note:

- Designs are customizable as per your wall dimentions.
- Colour can be manipulated in respect to your interior to get the perfect look.
- Orignal print may slightly differ from the preview above.