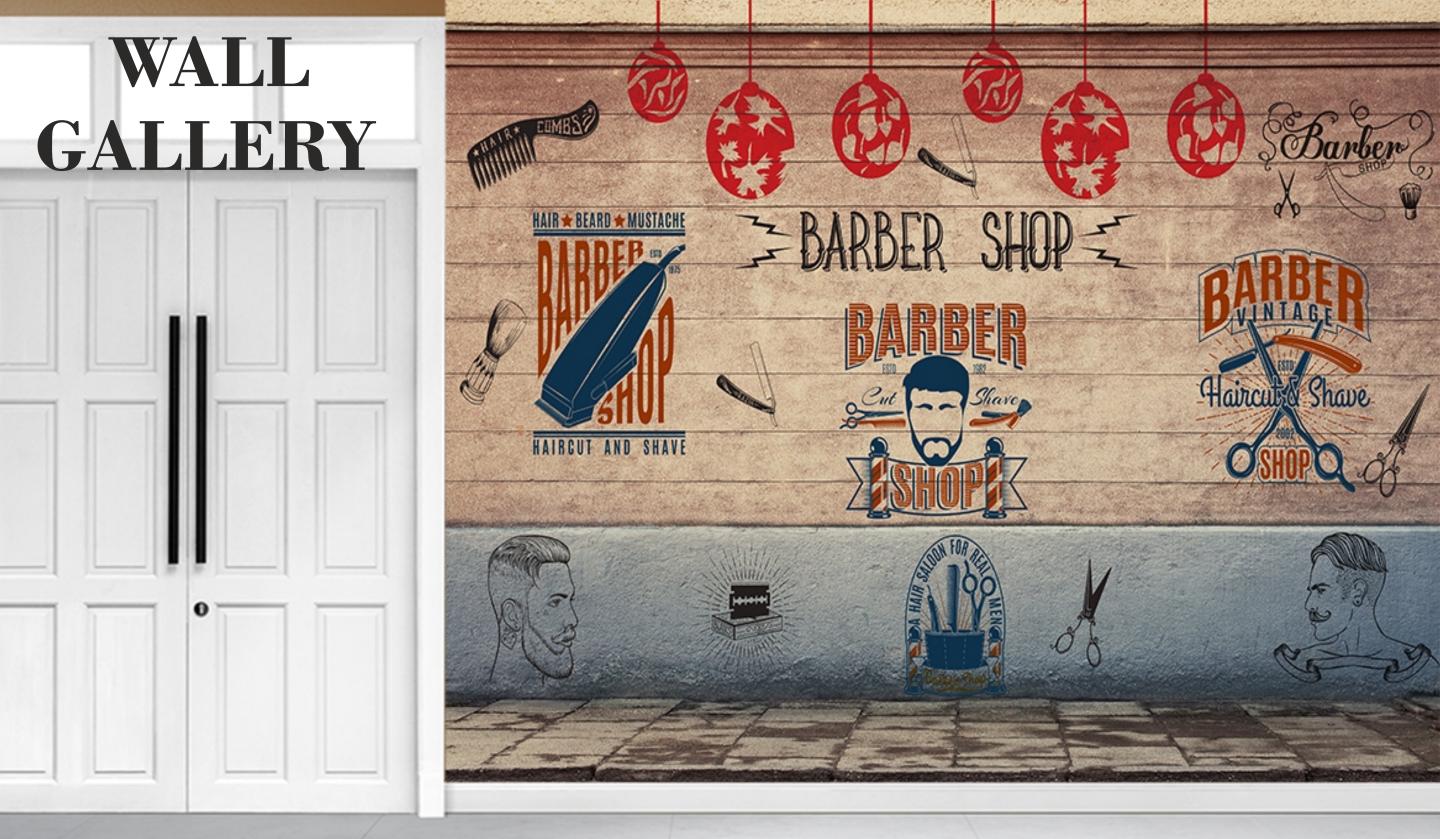

### Note:

- Designs are customizable as per your wall dimentions.
- Colour can be manipulated in respect to your interior to get the perfect look.
- Orignal print may slightly differ from the preview above.