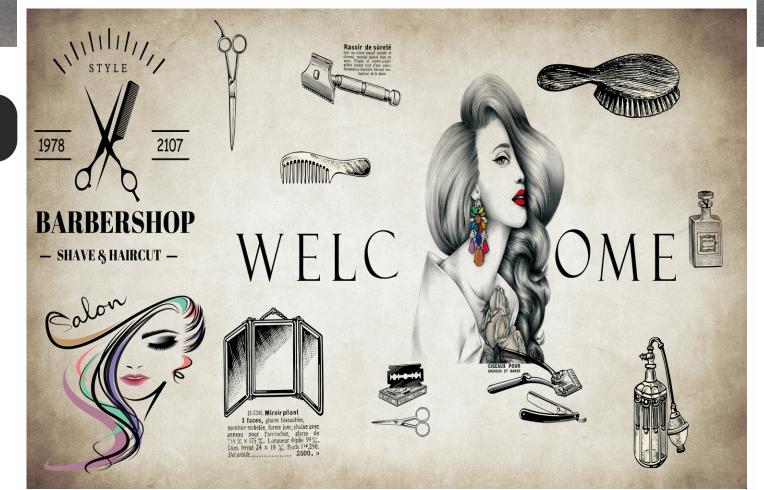

### **SL-13**

ELC

ME

- Designs are customizable as per your wall dimentions.
- Colour can be manipulated in respect to your interior to get the perfect look.
- Orignal print may slightly differ from the preview above.

- Designs are customizable as per your wall dimentions.
- Colour can be manipulated in respect to your interior to get the perfect look.
- Orignal print may slightly differ from the preview above.