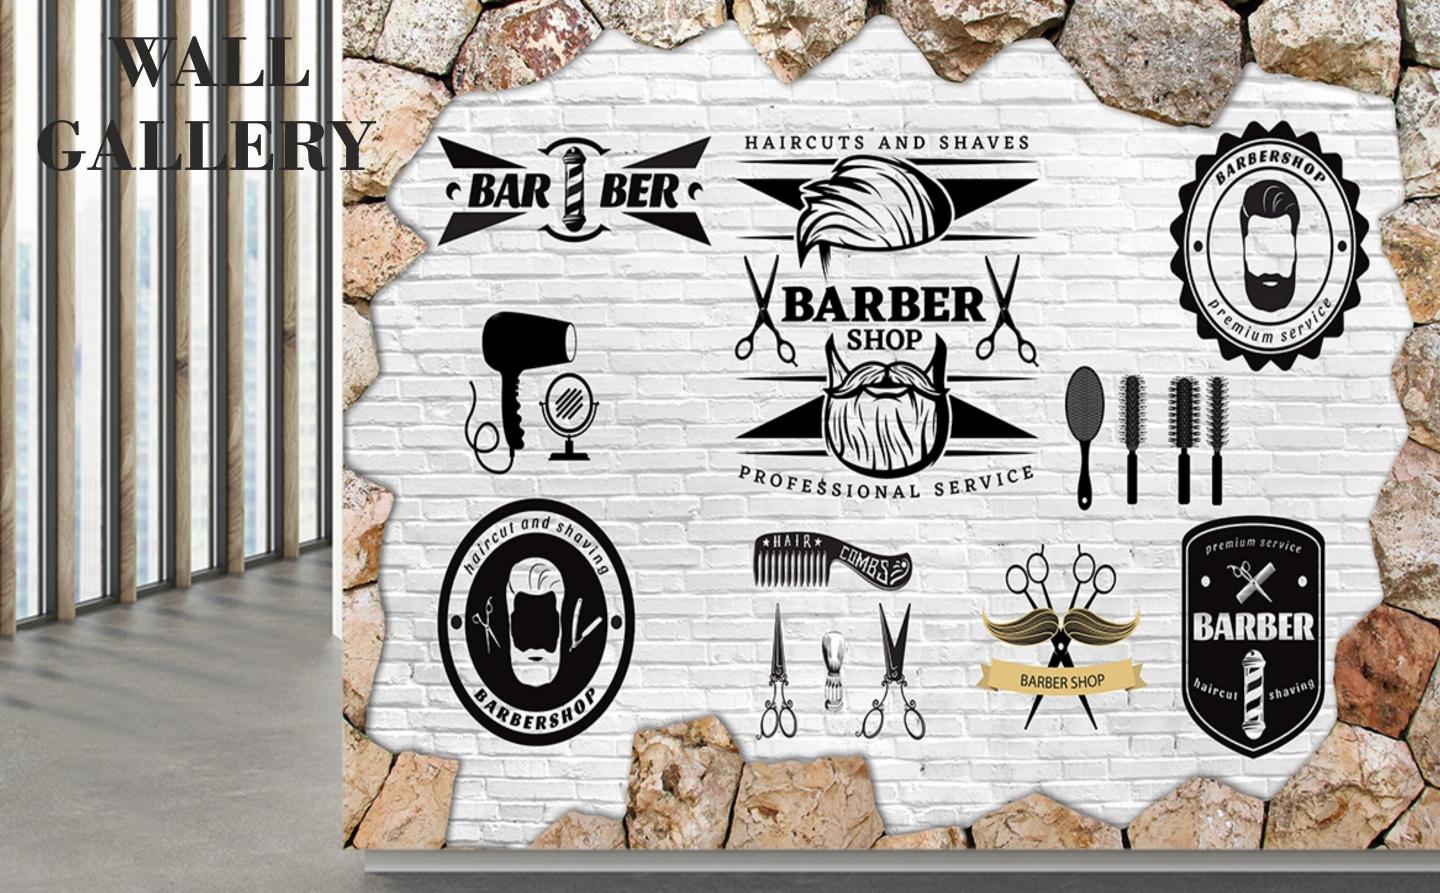

### Note:

- Designs are customizable as per your wall dimentions.
- Colour can be manipulated in respect to your interior to get the perfect look.
- Orignal print may slightly differ from the preview above.