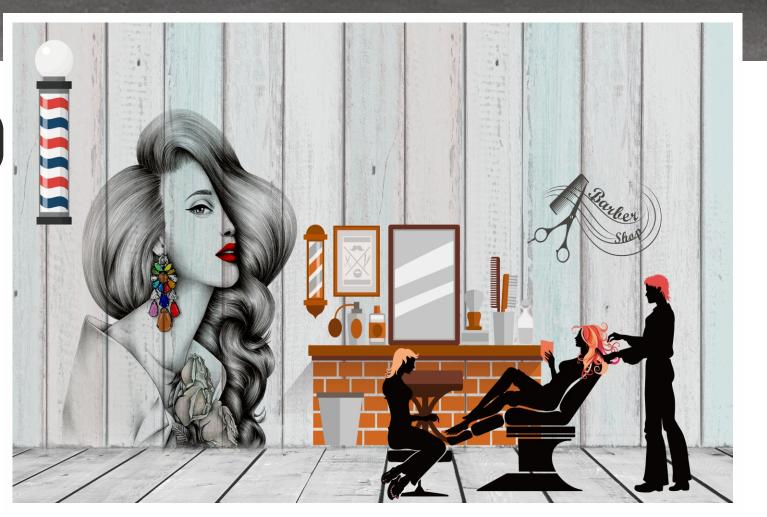

### Note:

- Designs are customizable as per your wall dimentions.
- Colour can be manipulated in respect to your interior to get the perfect look.
- Orignal print may slightly differ from the preview above.