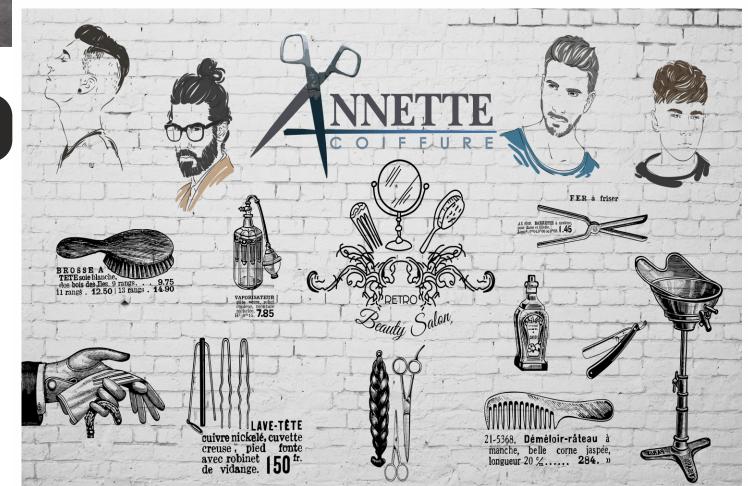

### Note:

- Designs are customizable as per your wall dimentions.
- Colour can be manipulated in respect to your interior to get the perfect look.
- Orignal print may slightly differ from the preview above.