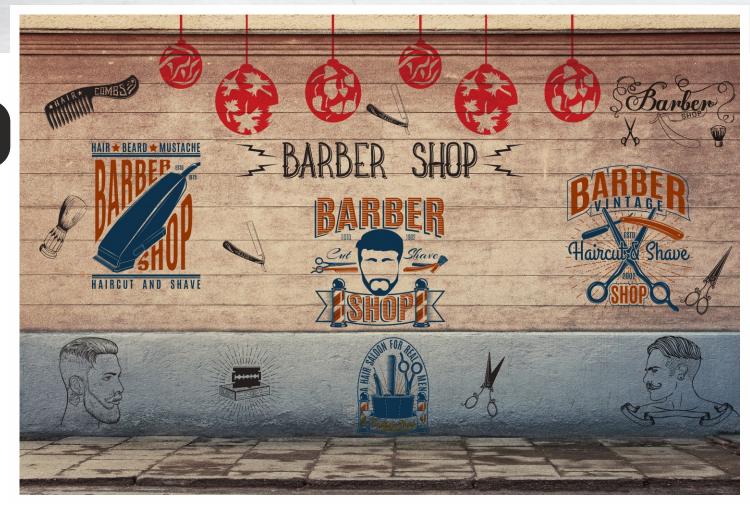

### Note:

- Designs are customizable as per your wall dimentions.
- Colour can be manipulated in respect to your interior to get the perfect look.
- Orignal print may slightly differ from the preview above.