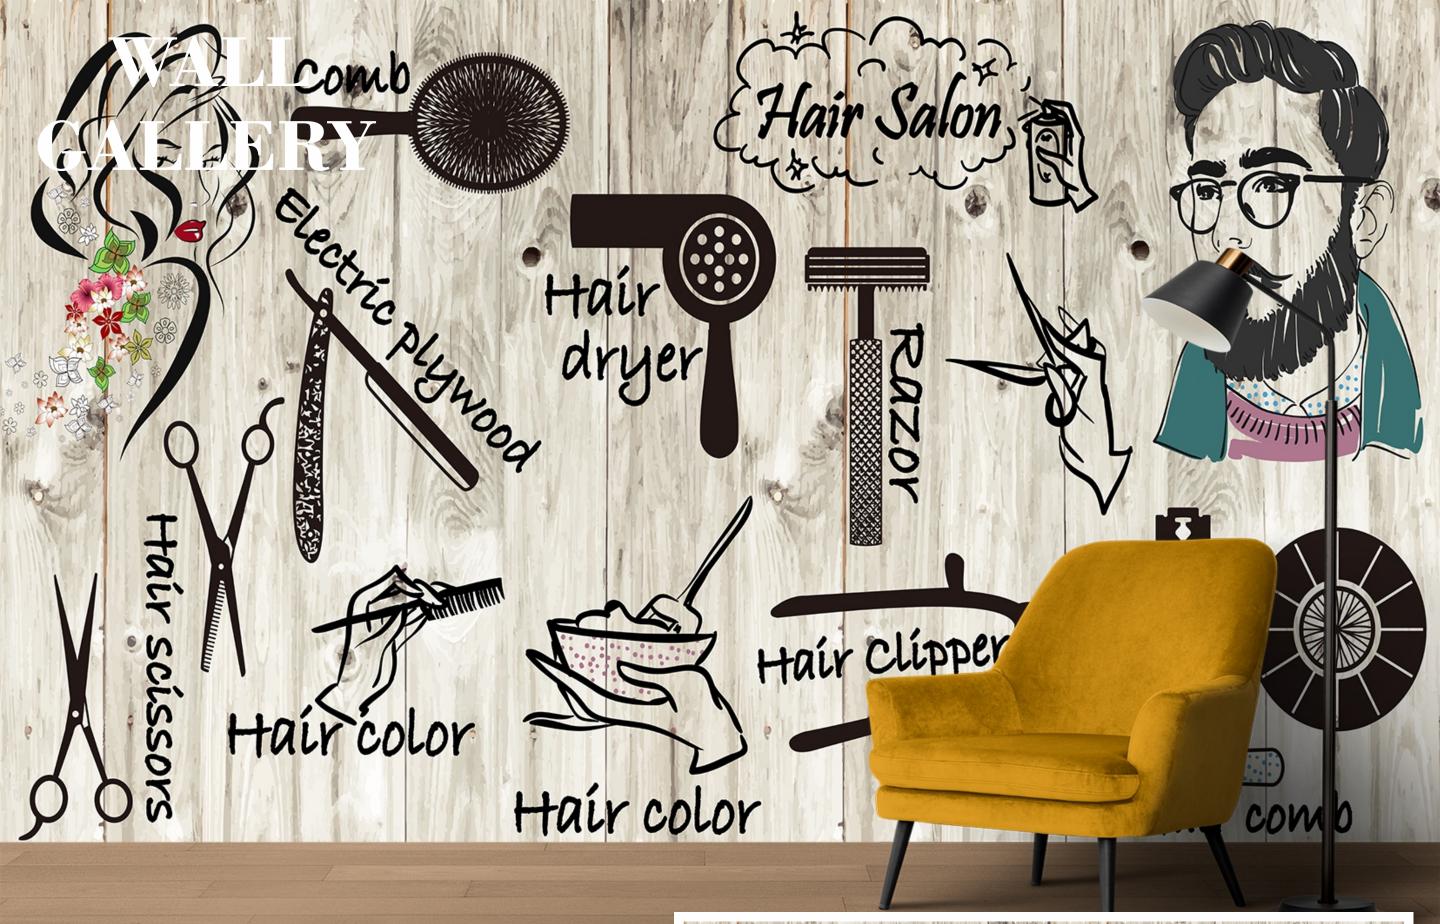

### Note:

- Designs are customizable as per your wall dimentions.
- Colour can be manipulated in respect to your interior to get the perfect look.
- Orignal print may slightly differ from the preview above.