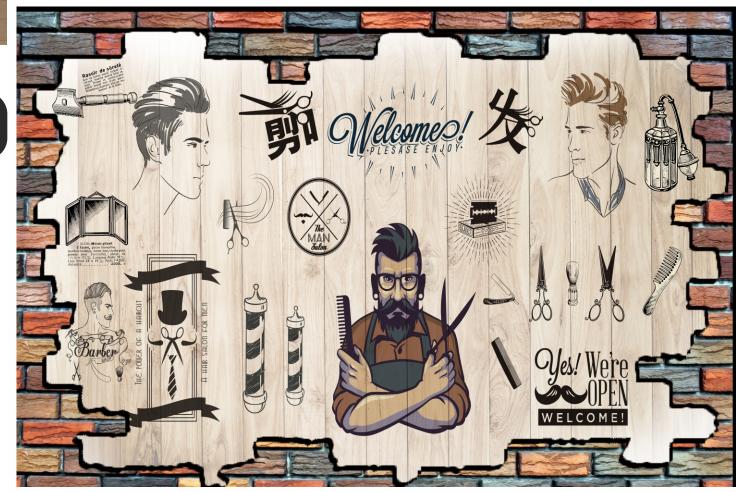

### Note:

- Designs are customizable as per your wall dimentions.
- Colour can be manipulated in respect to your interior to get the perfect look.
- Orignal print may slightly differ from the preview above.