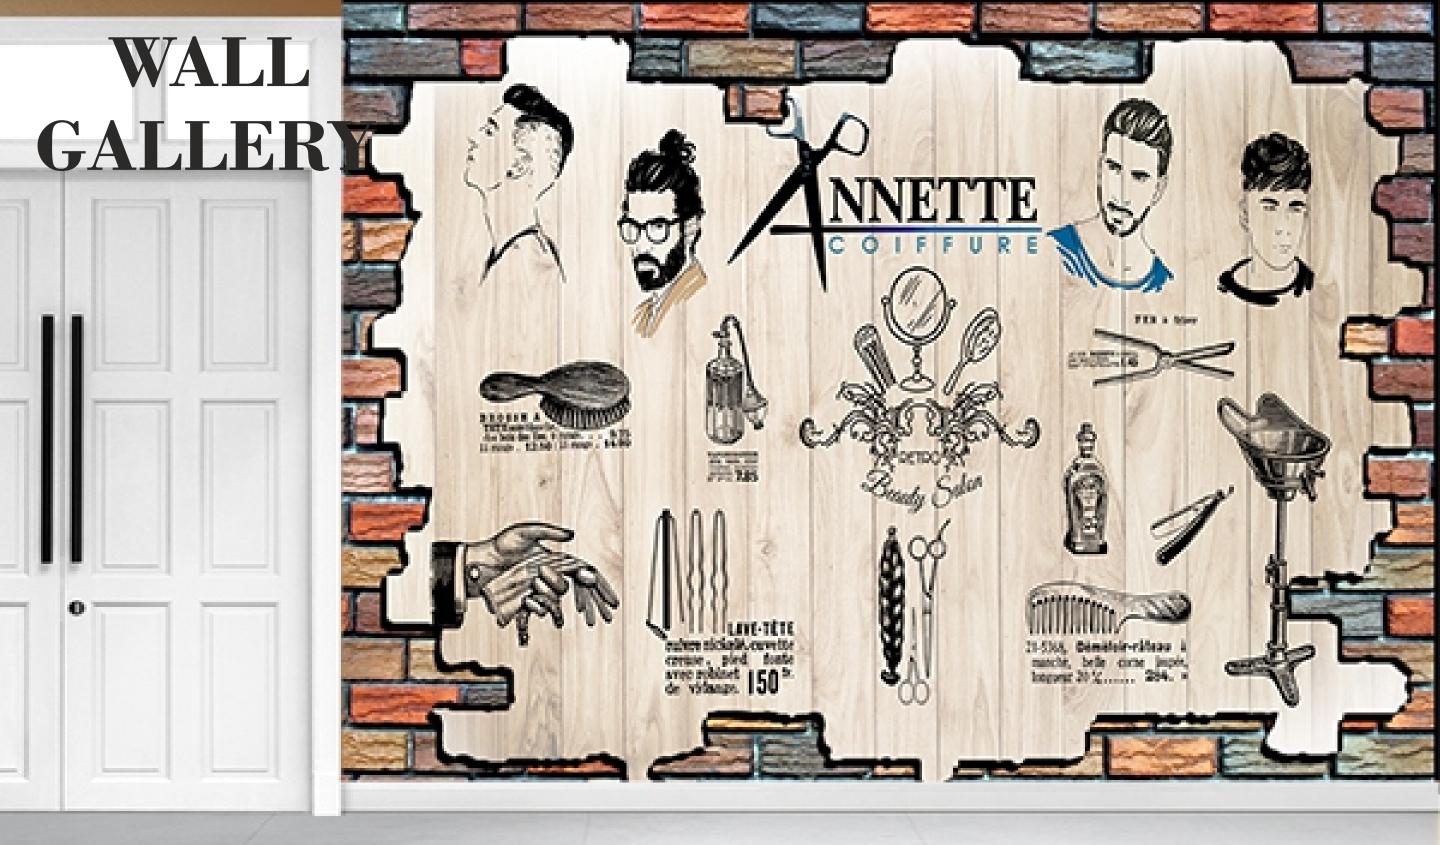

- Designs are customizable as per your wall dimentions.
- Colour can be manipulated in respect to your interior to get the perfect look.
- Orignal print may slightly differ from the preview above.

- Designs are customizable as per your wall dimentions.
- Colour can be manipulated in respect to your interior to get the perfect look.
- Orignal print may slightly differ from the preview above.