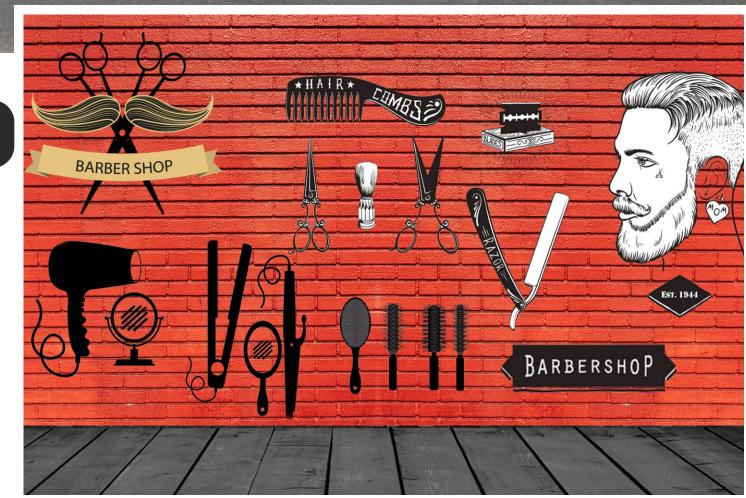

- Designs are customizable as per your wall dimentions.
- Colour can be manipulated in respect to your interior to get the perfect look.
- Orignal print may slightly differ from the preview above.

- Designs are customizable as per your wall dimentions.
- Colour can be manipulated in respect to your interior to get the perfect look.
- Orignal print may slightly differ from the preview above.