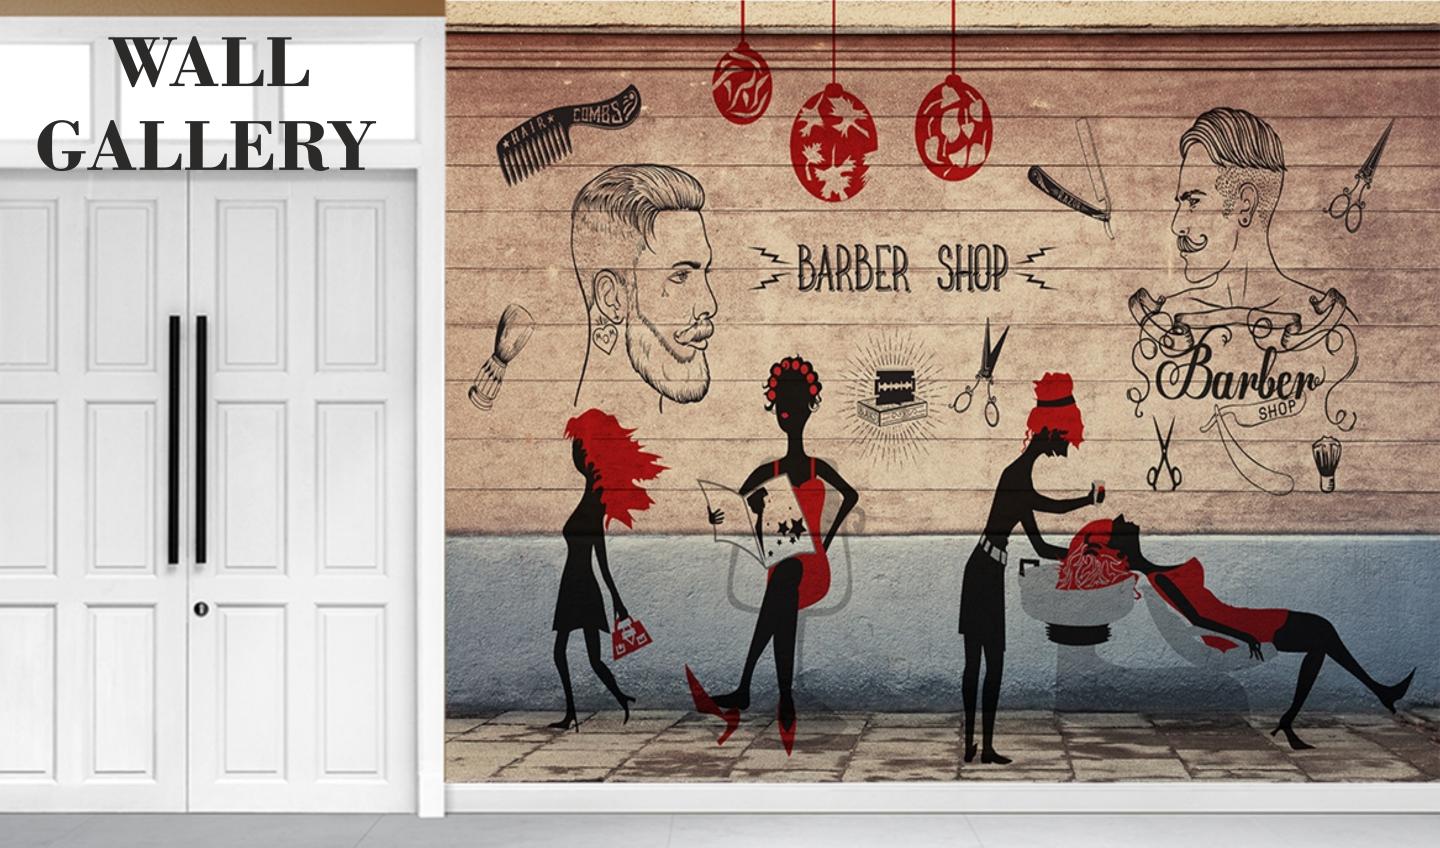

### Note:

- Designs are customizable as per your wall dimentions.
- Colour can be manipulated in respect to your interior to get the perfect look.
- Orignal print may slightly differ from the preview above.