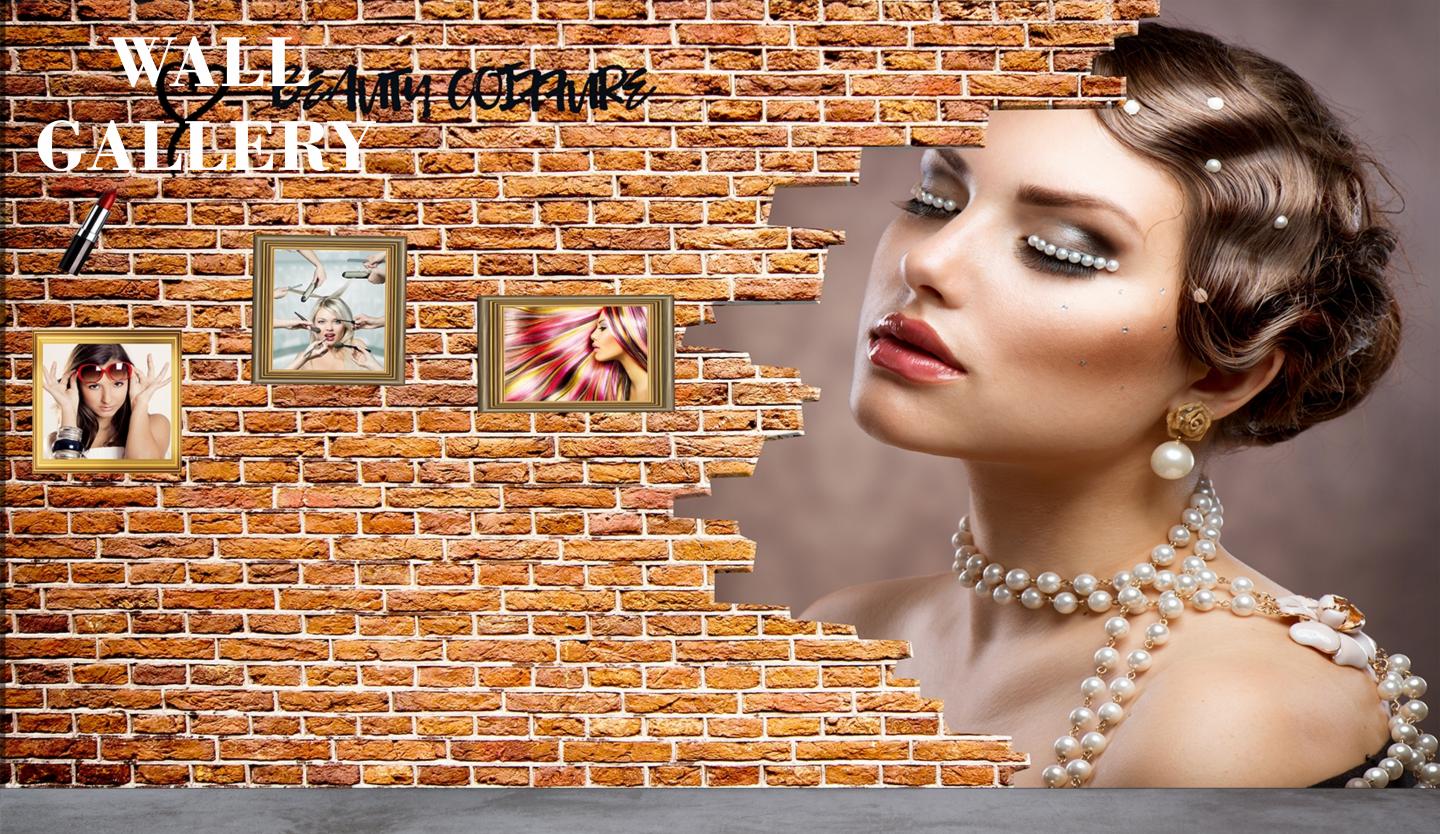

gns are customizable as per your wall dimentions.
- Colour can be manipulated in respect to your interior to get the perfect look.
- Orignal print may slightly differ from the preview above.





- Designs are customizable as per your wall dimentions.
- Colour can be manipulated in respect to your interior to get the perfect look.
- Orignal print may slightly differ from the preview above.





- Designs are customizable as per your wall dimentions.
- Colour can be manipulated in respect to your interior to get the perfect look.
- Orignal print may slightly differ from the preview above.





- Designs are customizable as per your wall dimentions.
- Colour can be manipulated in respect to your interior to get the perfect look.
- Orignal print may slightly differ from the preview above.





- Designs are customizable as per your wall dimentions.
- Colour can be manipulated in respect to your interior to get the perfect look.
- Orignal print may slightly differ from the preview above.



- Designs are customizable as per your wall dimentions.
- Colour can be manipulated in respect to your interior to get the perfect look.
- Orignal print may slightly differ from the preview above.





- Designs are customizable as per your wall dimentions.
- Colour can be manipulated in respect to your interior to get the perfect look.
- Orignal print may slightly differ from the preview above.





- Designs are customizable as per your wall dimentions.
- Colour can be manipulated in respect to your interior to get the perfect look.
- Orignal print may slightly differ from the preview abov