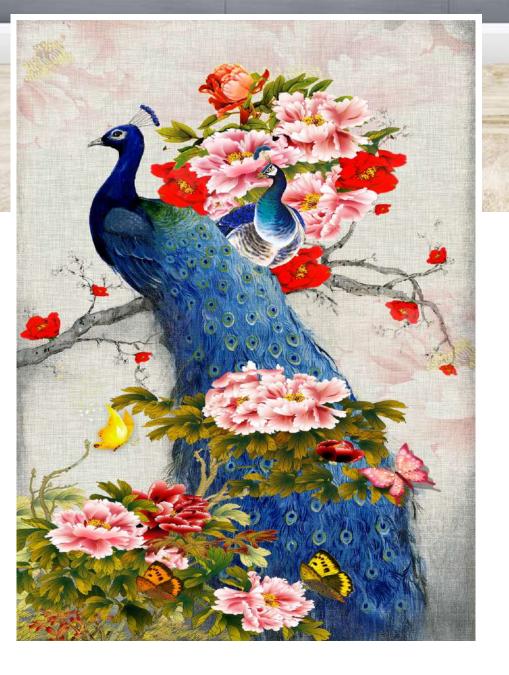

- Designs are customizable as per your wall dimentions.
- Colour can be manipulated in respect to your interior to get the perfect look.
- Orignal print may slightly differ from the preview above.

- Designs are customizable as per your wall dimentions.
- Colour can be manipulated in respect to your interior to get the perfect look.
- Orignal print may slightly differ from the preview above.