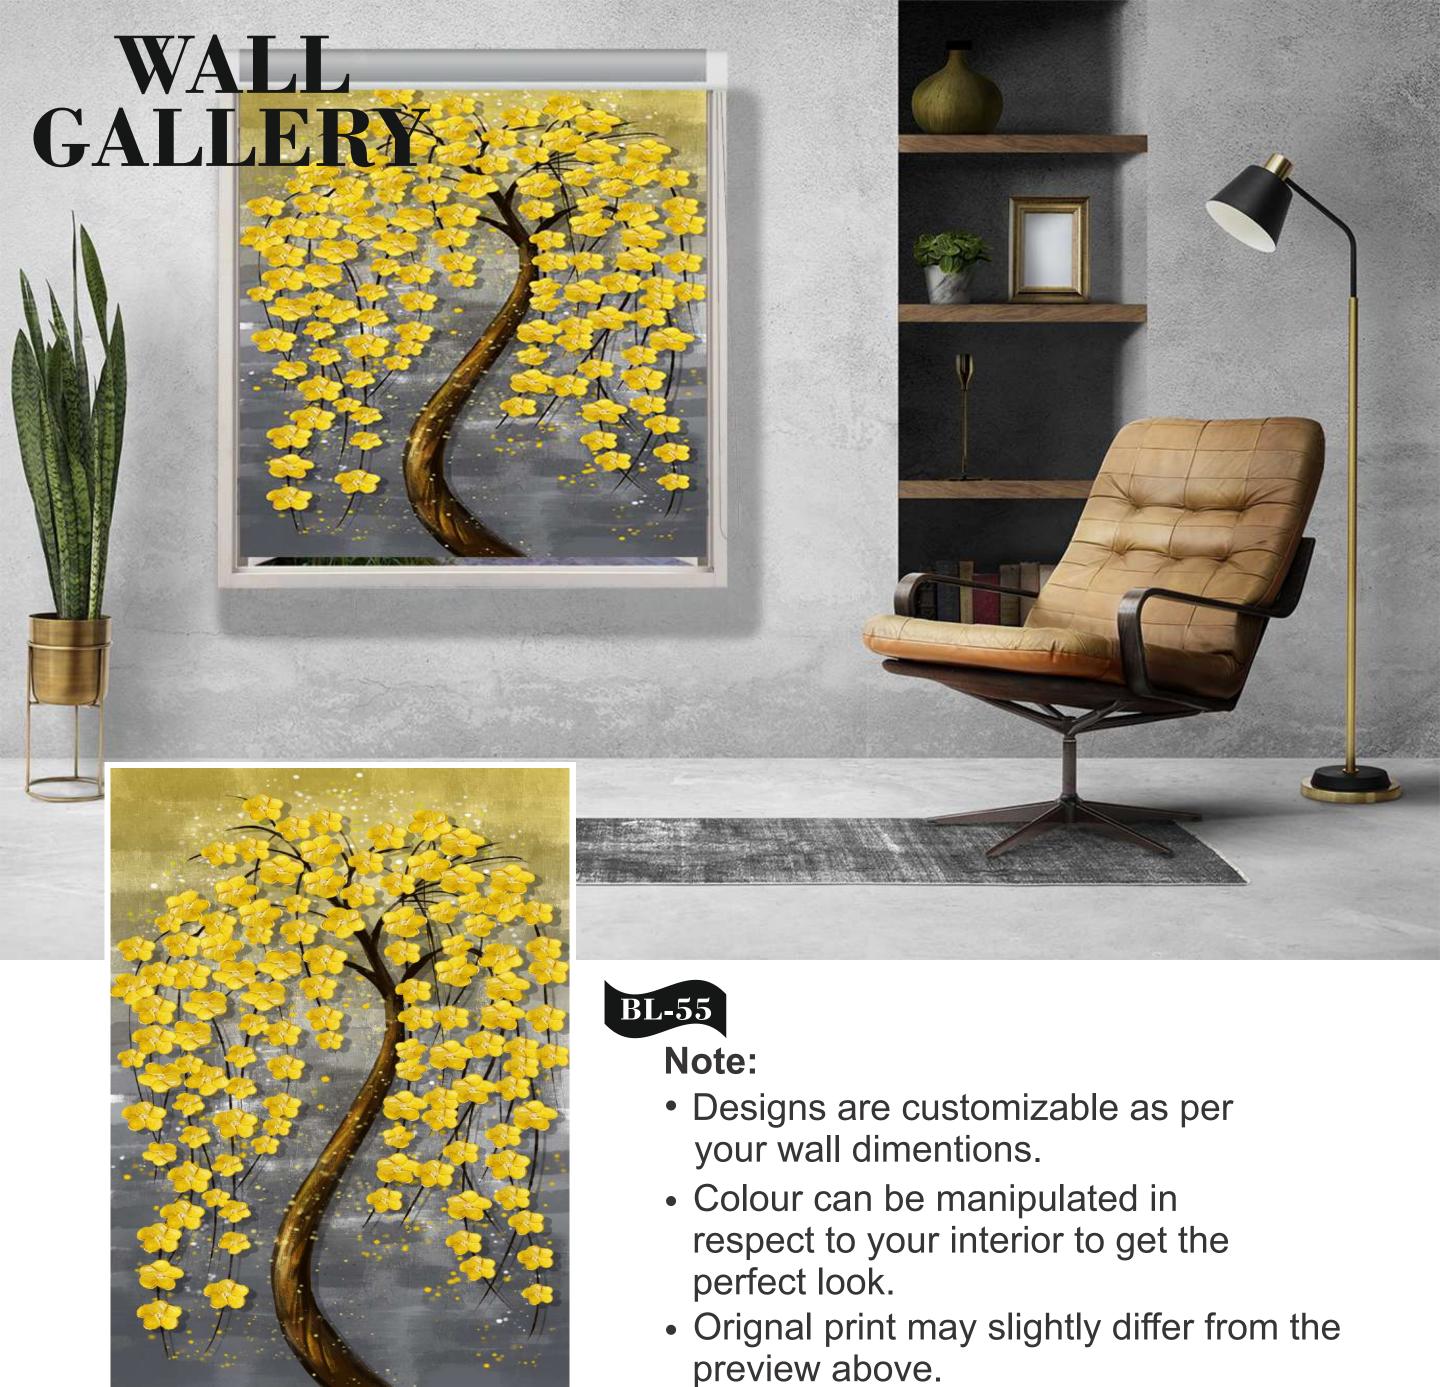

- Designs are customizable as per your wall dimentions.
- Colour can be manipulated in respect to your interior to get the perfect look.
- Orignal print may slightly differ from the preview above.

preview above.