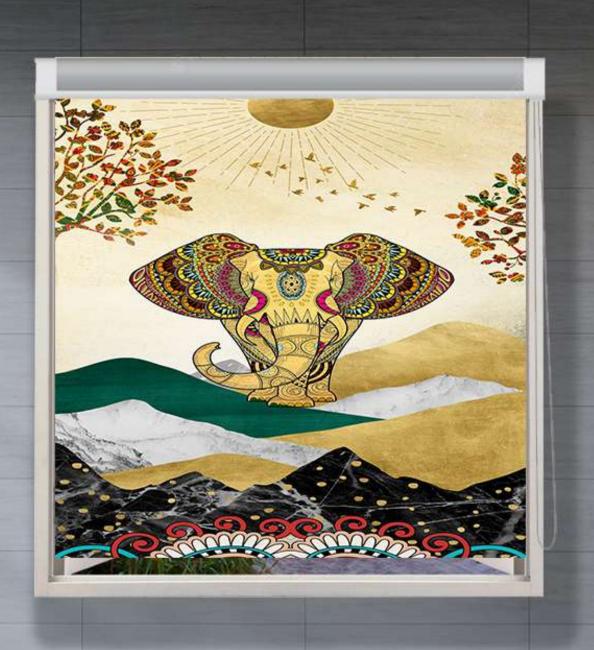

- Designs are customizable as per your wall dimentions.
- Colour can be manipulated in respect to your interior to get the perfect look.
- Orignal print may slightly differ from the preview above.

preview above.