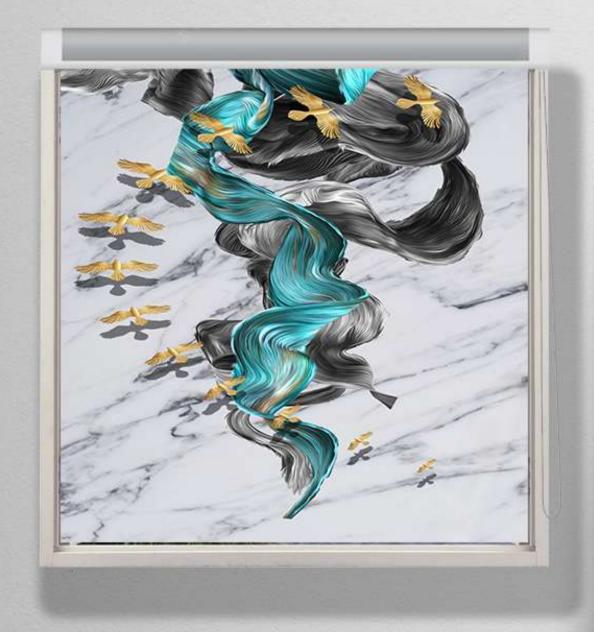

# BL-37

- Designs are customizable as per your wall dimentions.
- Colour can be manipulated in respect to your interior to get the perfect look.
- Orignal print may slightly differ from the preview above.