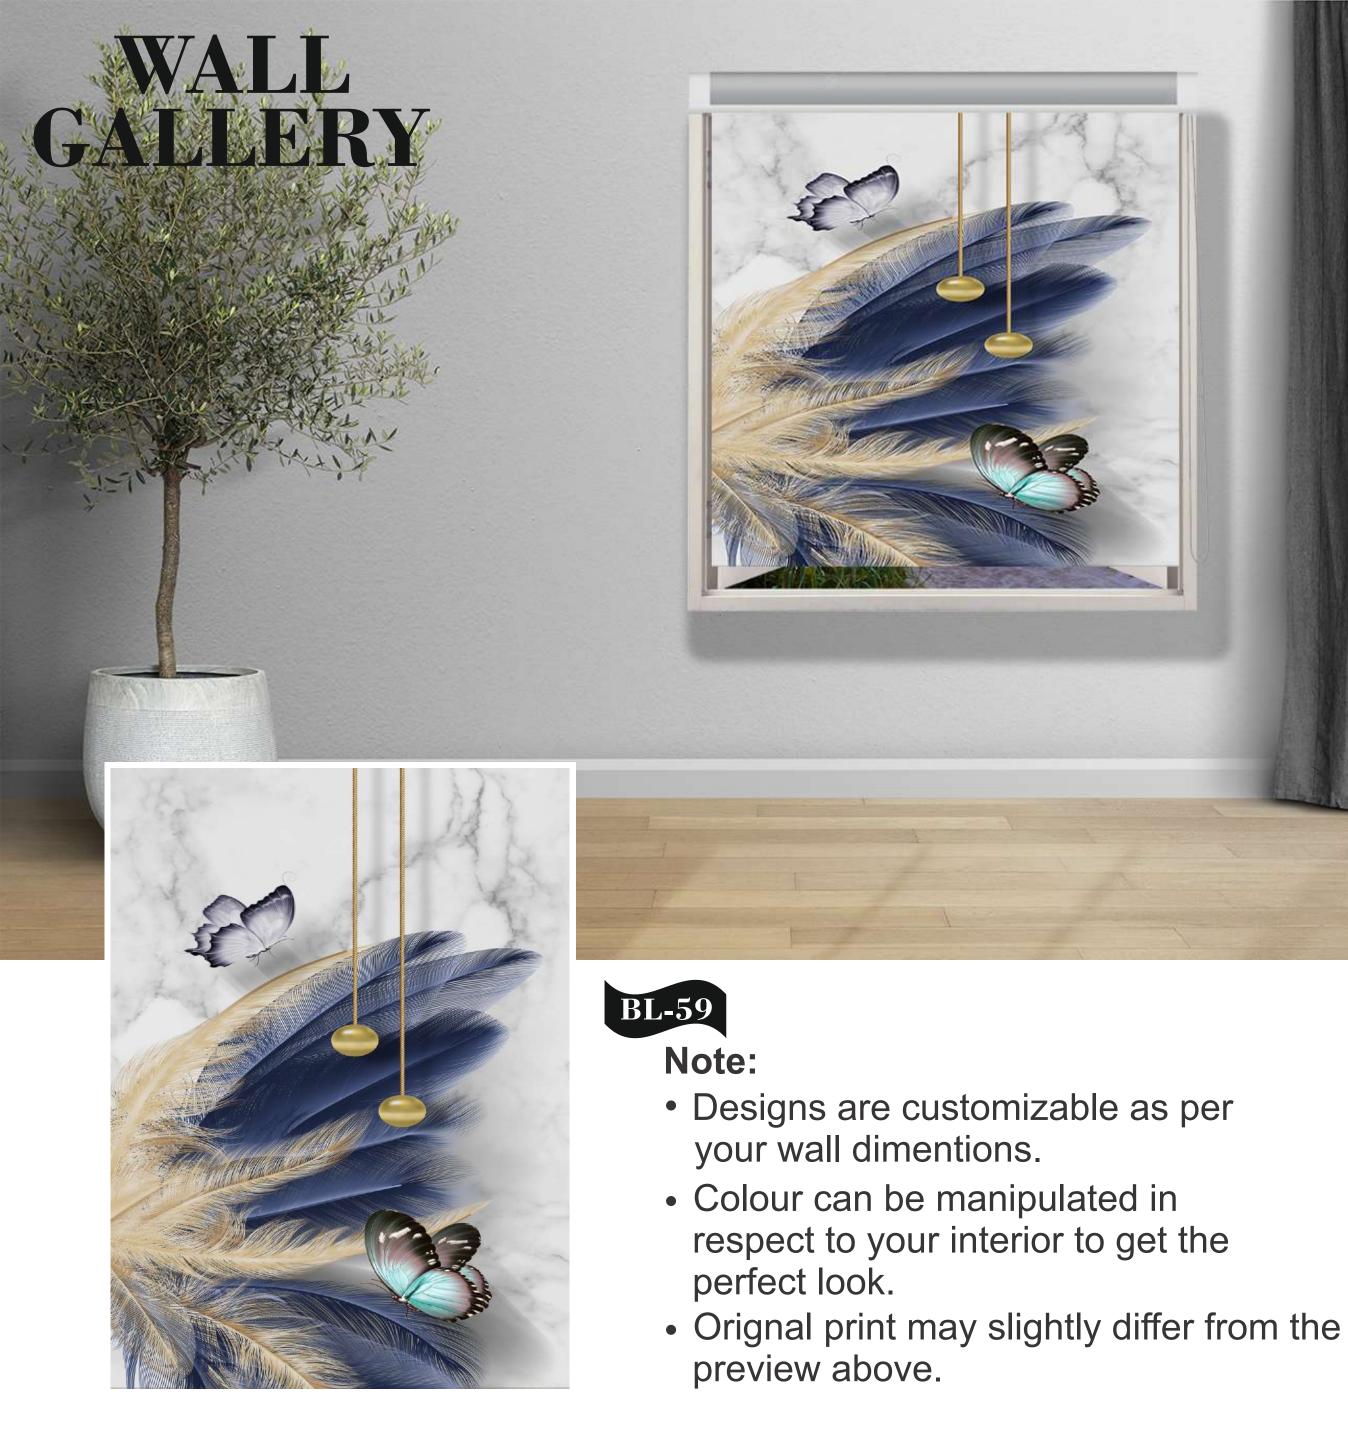

- Designs are customizable as per your wall dimentions.
- Colour can be manipulated in respect to your interior to get the perfect look.
- Orignal print may slightly differ from the preview above.

- Designs are customizable as per your wall dimentions.
- Colour can be manipulated in respect to your interior to get the perfect look.
- Orignal print may slightly differ from the preview above.