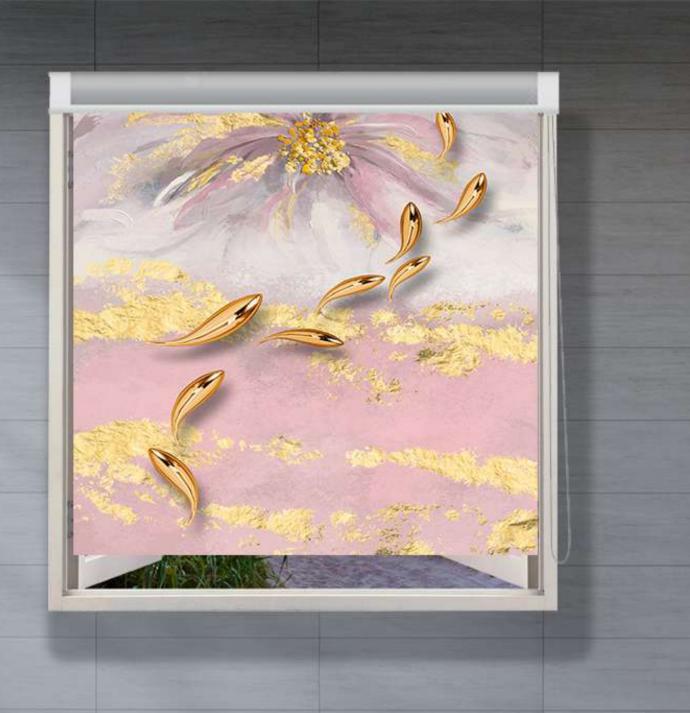

- Designs are customizable as per your wall dimentions.
- Colour can be manipulated in respect to your interior to get the perfect look.
- Orignal print may slightly differ from the preview above.

preview above.

- Designs are customizable as per your wall dimentions.
- Colour can be manipulated in respect to your interior to get the perfect look.
- Orignal print may slightly differ from the preview above.