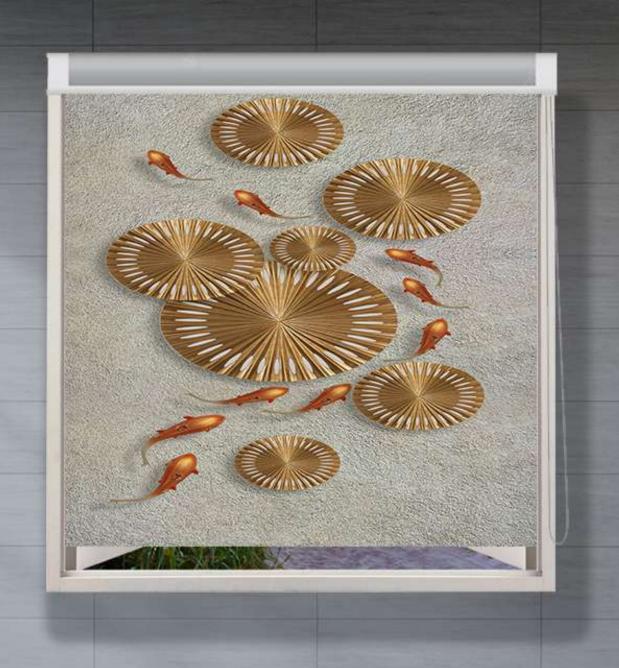

- Designs are customizable as per your wall dimentions.
- Colour can be manipulated in respect to your interior to get the perfect look.
- Orignal print may slightly differ from the preview above.

- Designs are customizable as per your wall dimentions.
- Colour can be manipulated in respect to your interior to get the perfect look.
- Orignal print may slightly differ from the preview above.