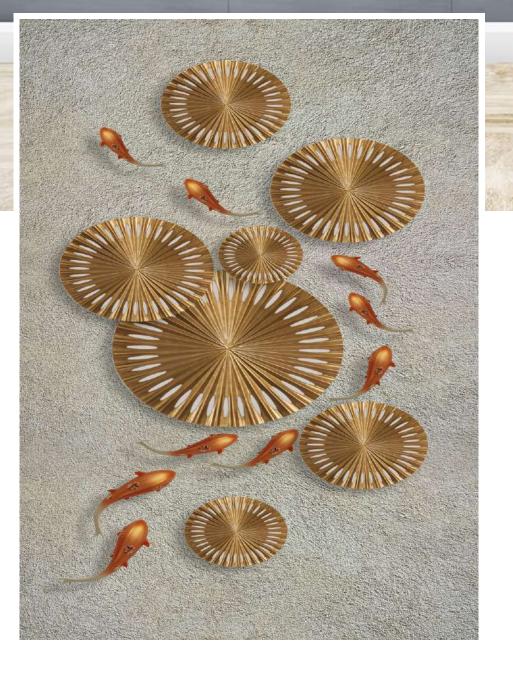

- Designs are customizable as per your wall dimentions.
- Colour can be manipulated in respect to your interior to get the perfect look.
- Orignal print may slightly differ from the preview above.

- Designs are customizable as per your wall dimentions.
- Colour can be manipulated in respect to your interior to get the perfect look.
- Orignal print may slightly differ from the preview above.