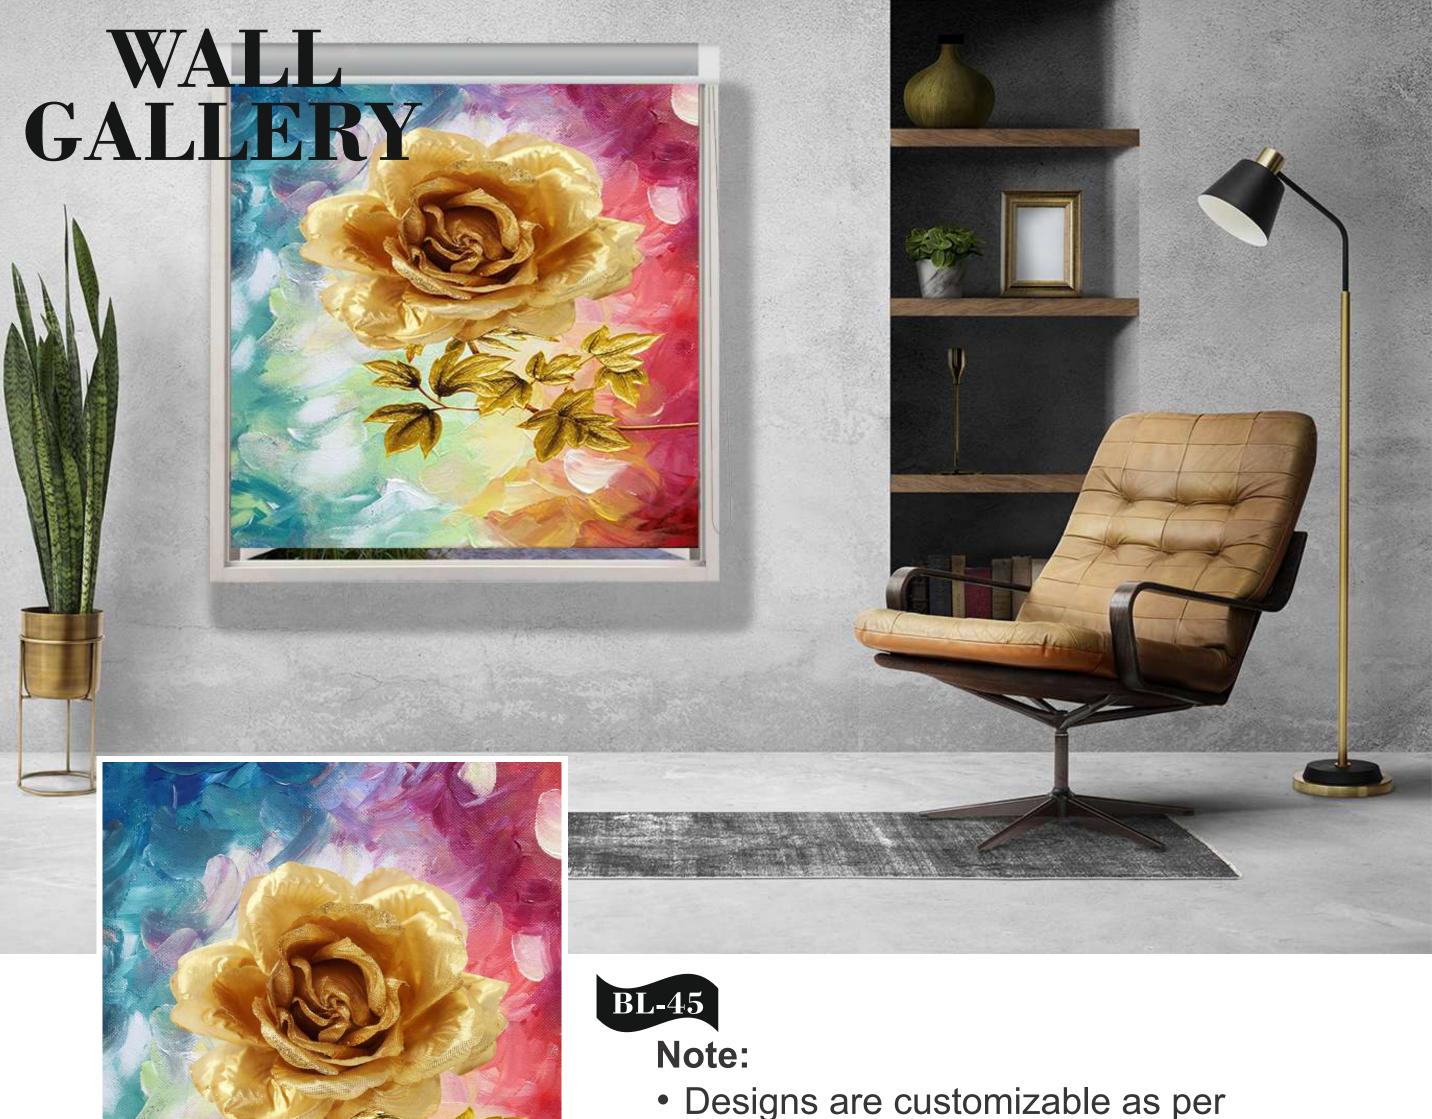

# BL-37

- Designs are customizable as per your wall dimentions.
- Colour can be manipulated in respect to your interior to get the perfect look.
- Orignal print may slightly differ from the preview above.