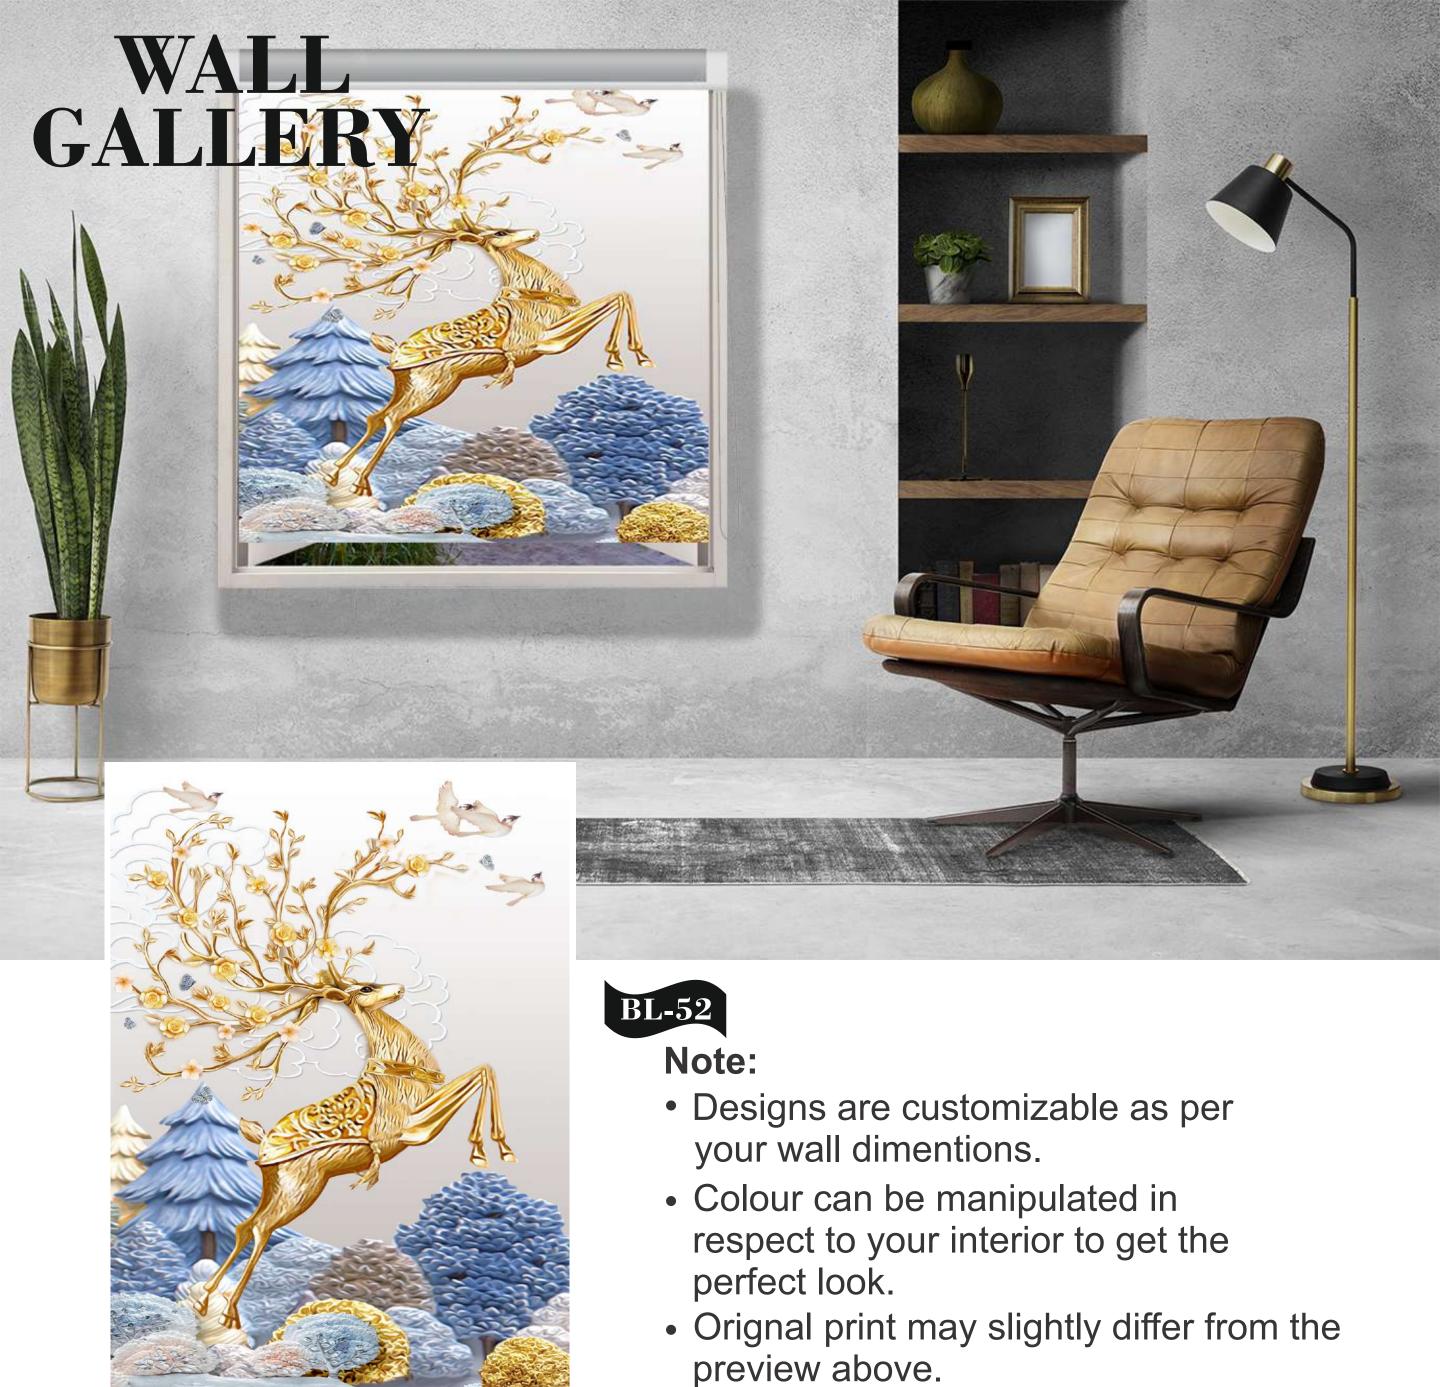

- Designs are customizable as per your wall dimentions.
- Colour can be manipulated in respect to your interior to get the perfect look.
- Orignal print may slightly differ from the preview above.

preview above.