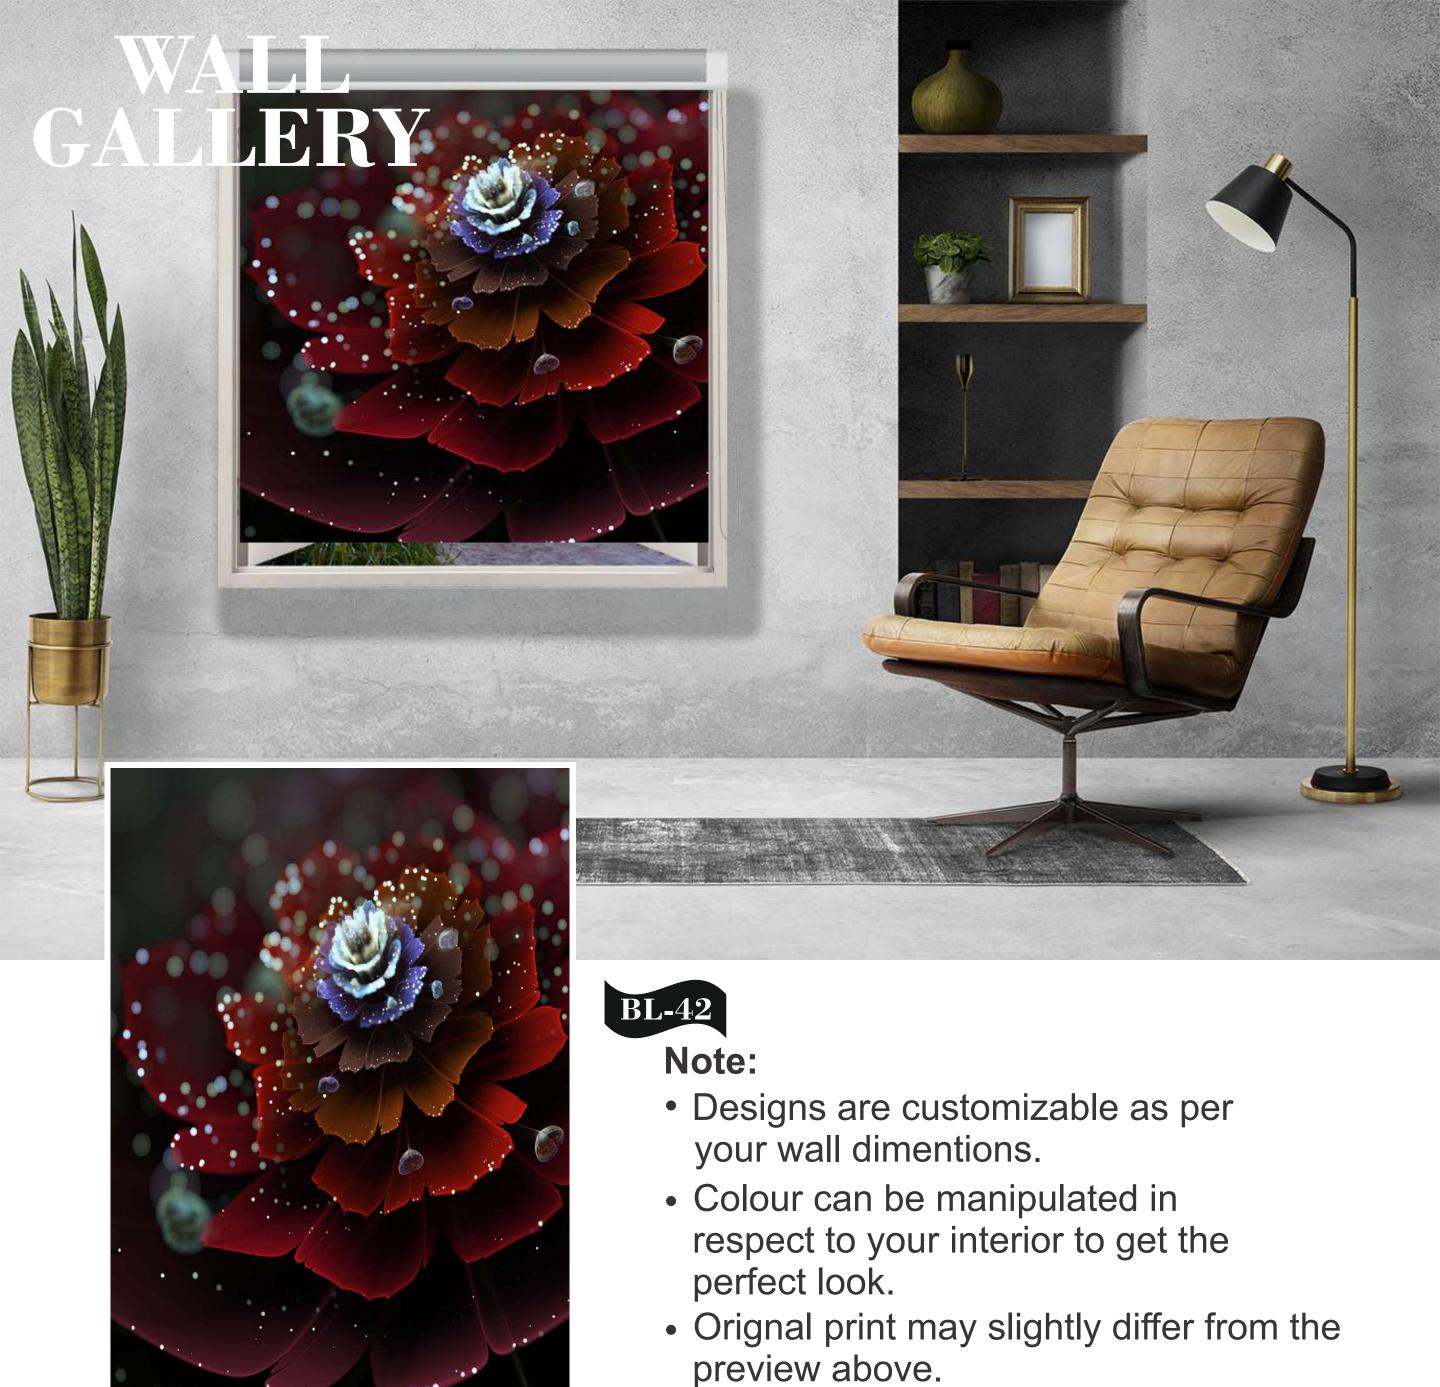

- Designs are customizable as per your wall dimentions.
- Colour can be manipulated in respect to your interior to get the perfect look.
- Orignal print may slightly differ from the preview above.

preview above.