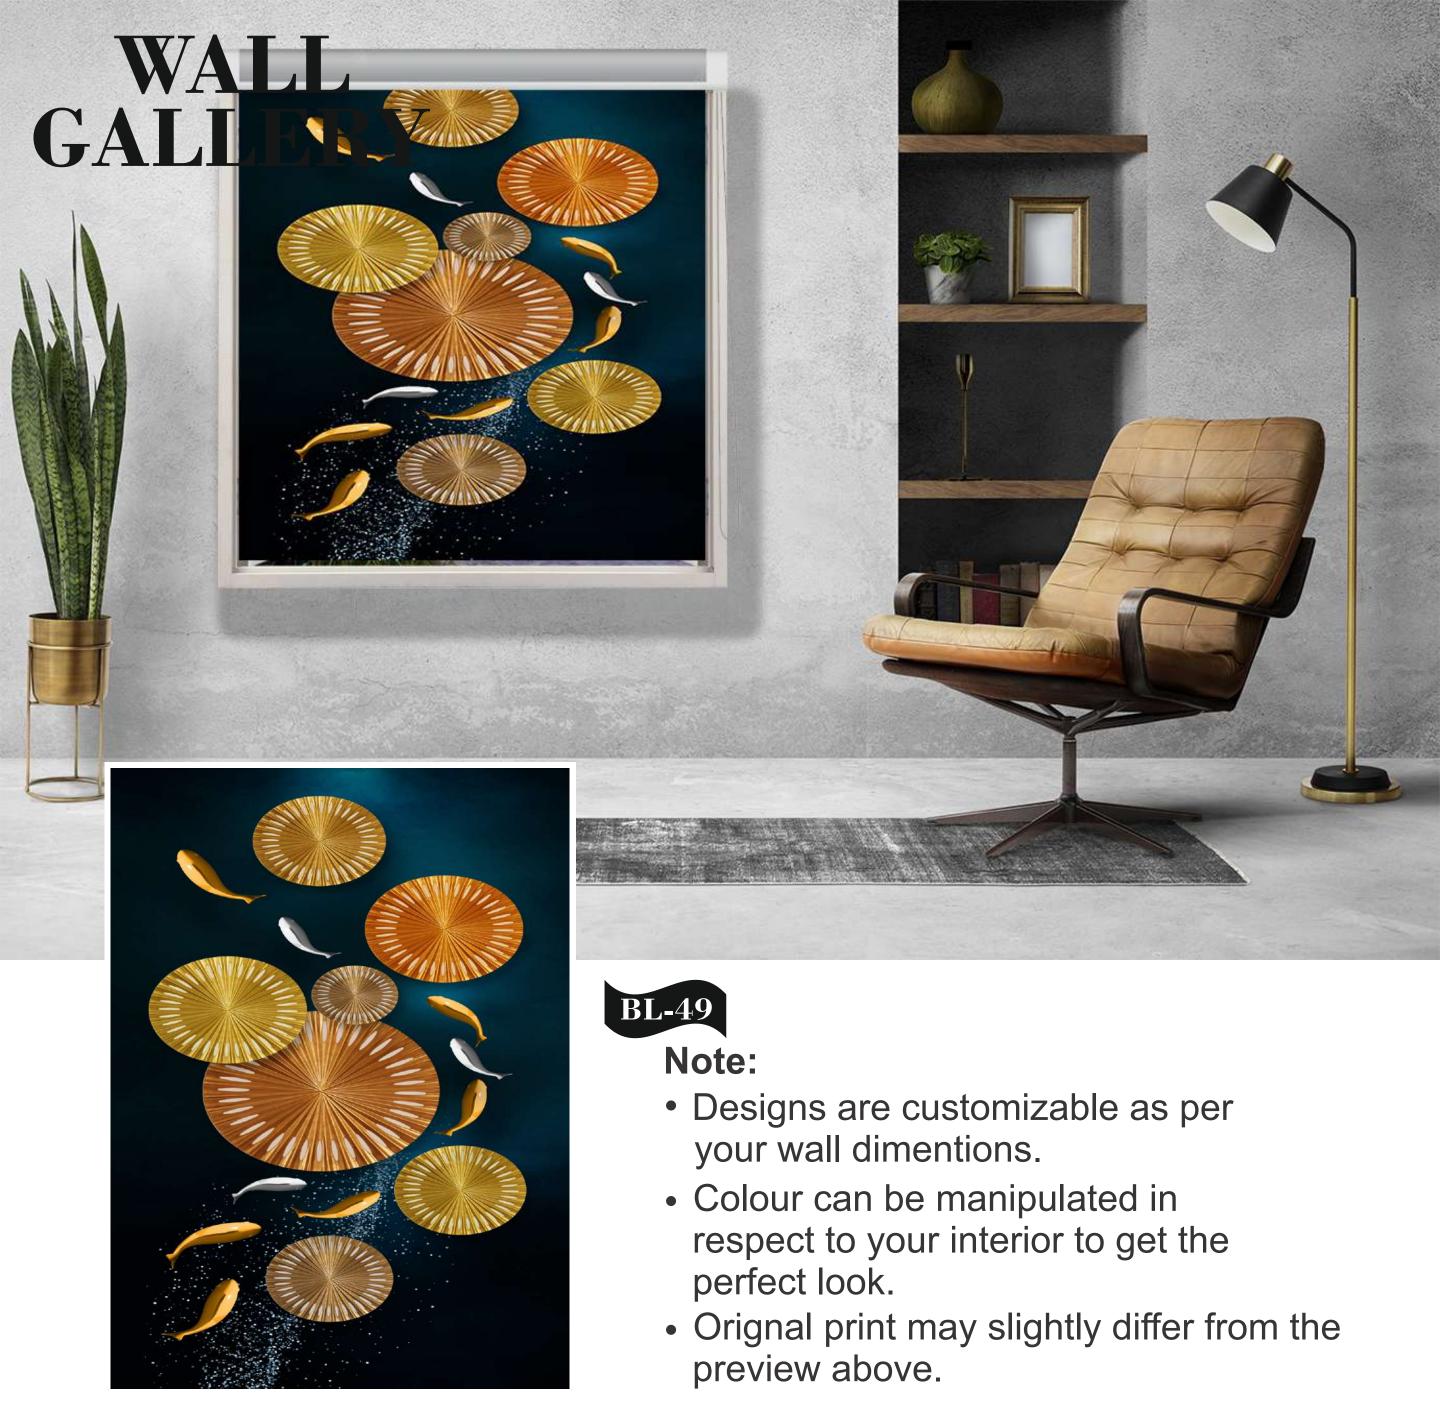

- Designs are customizable as per your wall dimentions.
- Colour can be manipulated in respect to your interior to get the perfect look.
- Orignal print may slightly differ from the preview above.

# BL-37

- Designs are customizable as per your wall dimentions.
- Colour can be manipulated in respect to your interior to get the perfect look.
- Orignal print may slightly differ from the preview above.