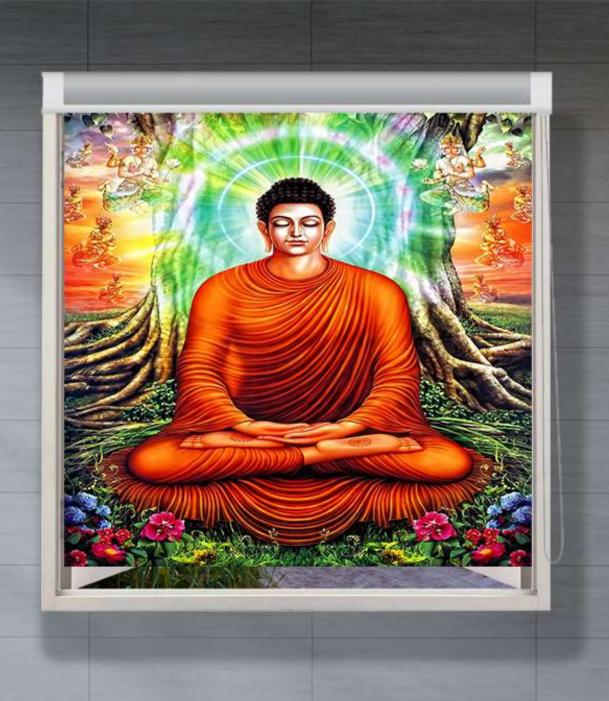

- Designs are customizable as per your wall dimentions.
- Colour can be manipulated in respect to your interior to get the perfect look.
- Orignal print may slightly differ from the preview above.

- Designs are customizable as per your wall dimentions.
- Colour can be manipulated in respect to your interior to get the perfect look.
- Orignal print may slightly differ from the preview above.