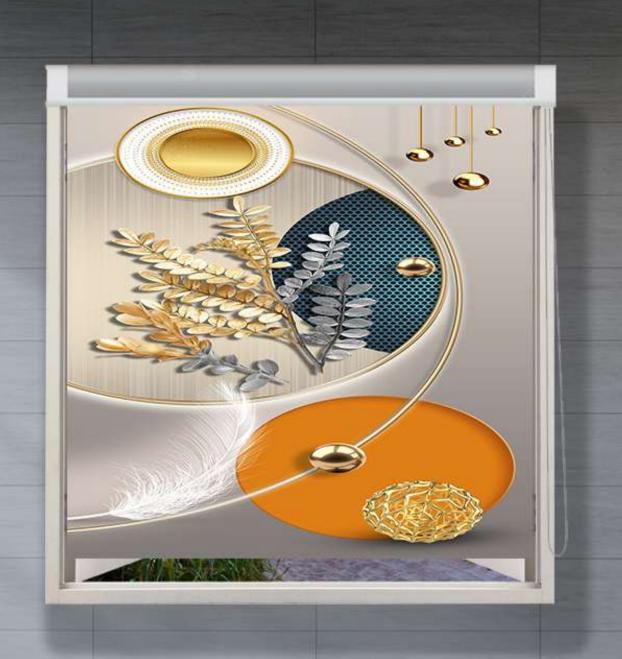

- Designs are customizable as per your wall dimentions.
- Colour can be manipulated in respect to your interior to get the perfect look.
- Orignal print may slightly differ from the preview above.

preview above.