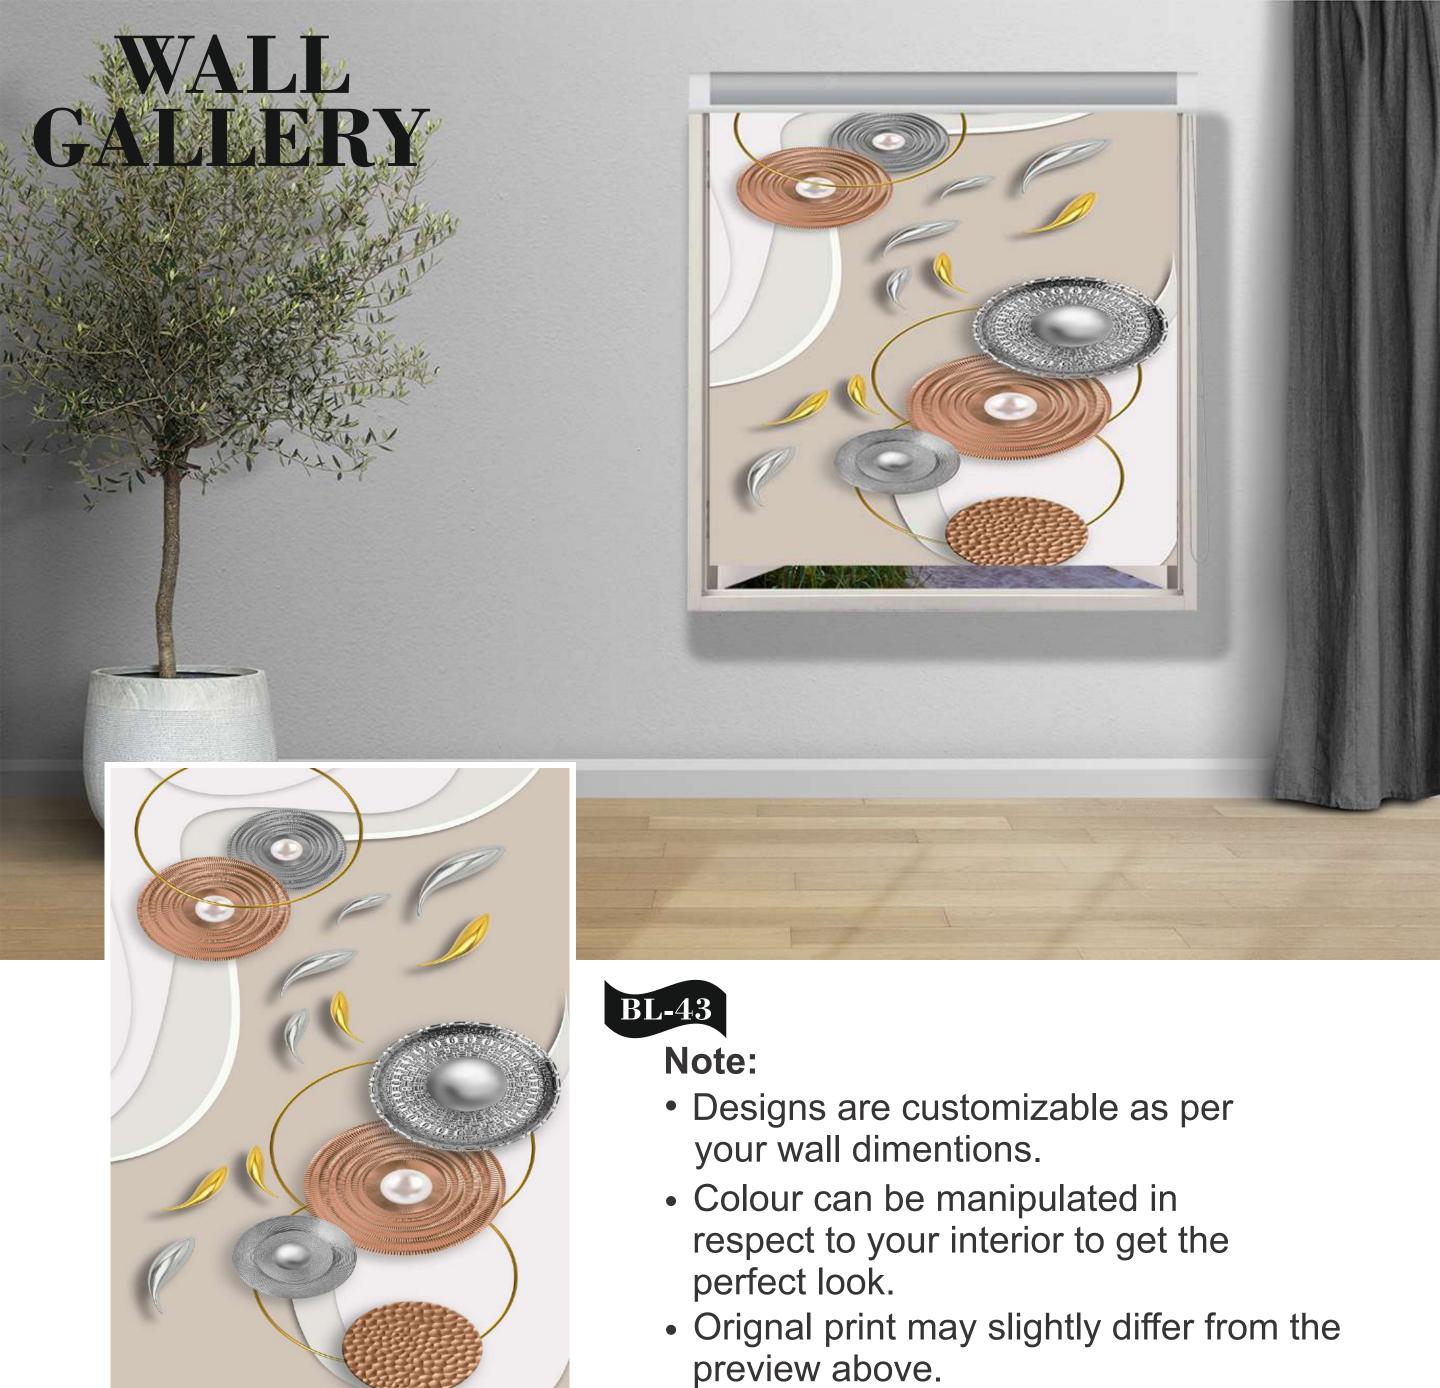

- Designs are customizable as per your wall dimentions.
- Colour can be manipulated in respect to your interior to get the perfect look.
- Orignal print may slightly differ from the preview above.