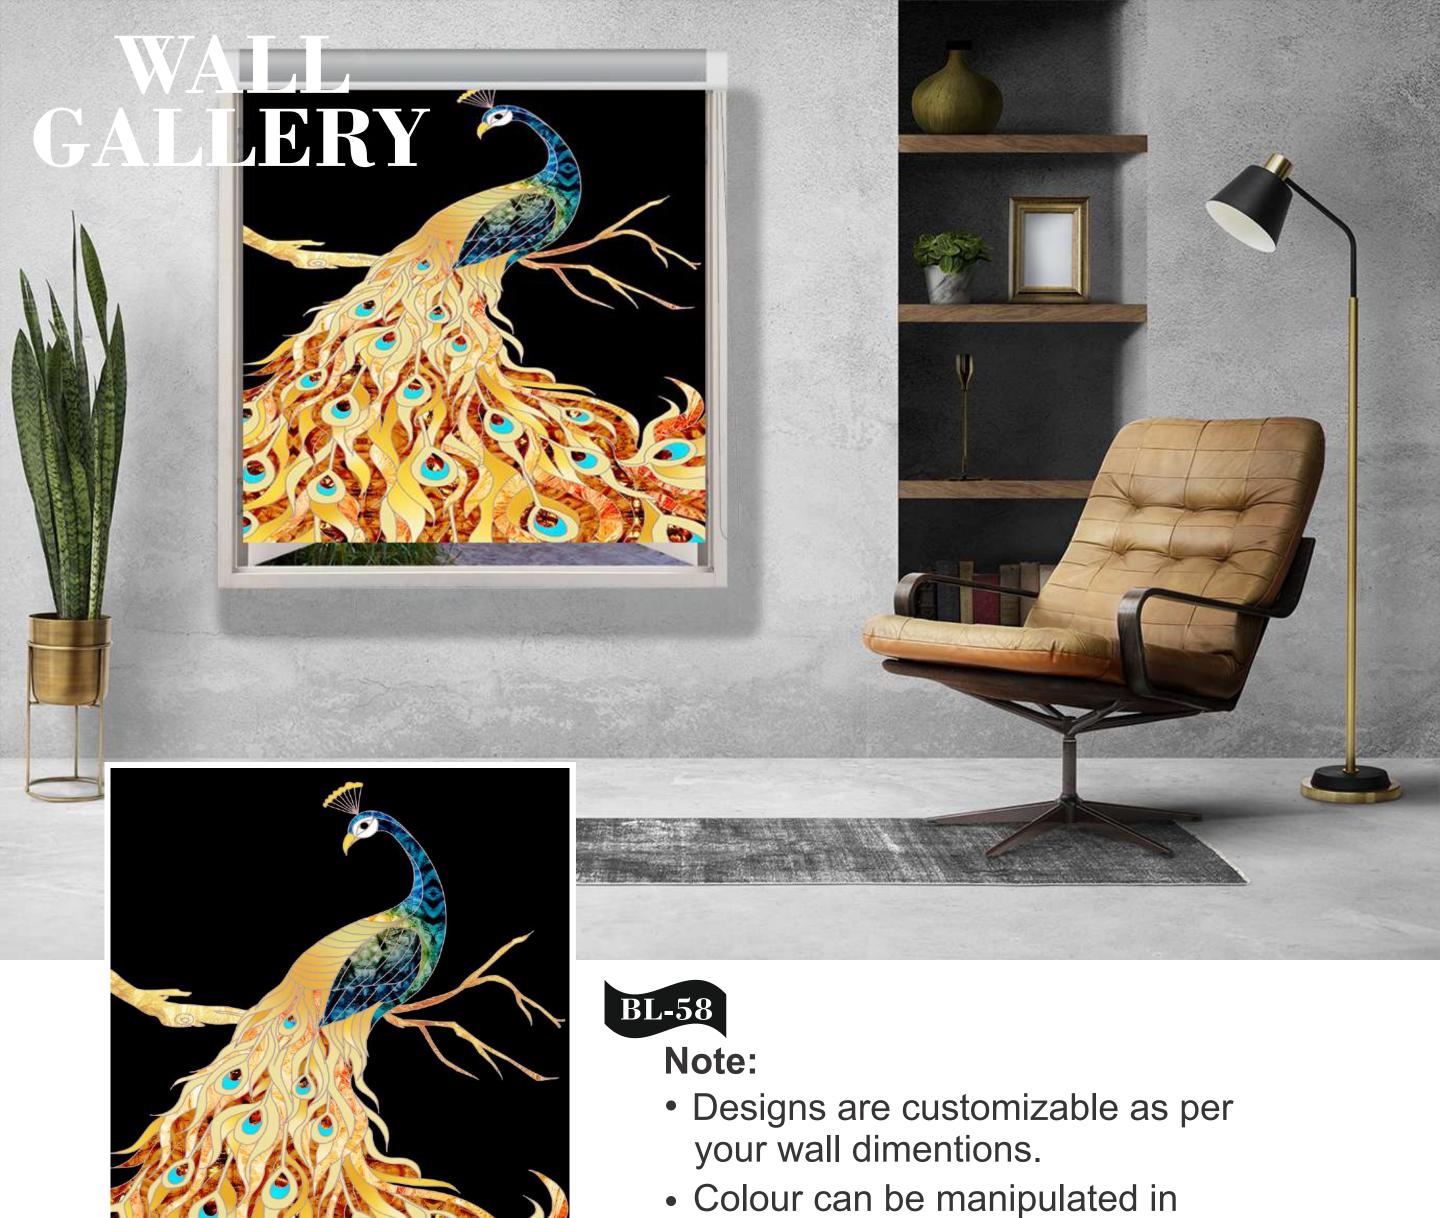

- Designs are customizable as per your wall dimentions.
- Colour can be manipulated in respect to your interior to get the perfect look.
- Orignal print may slightly differ from the preview above.