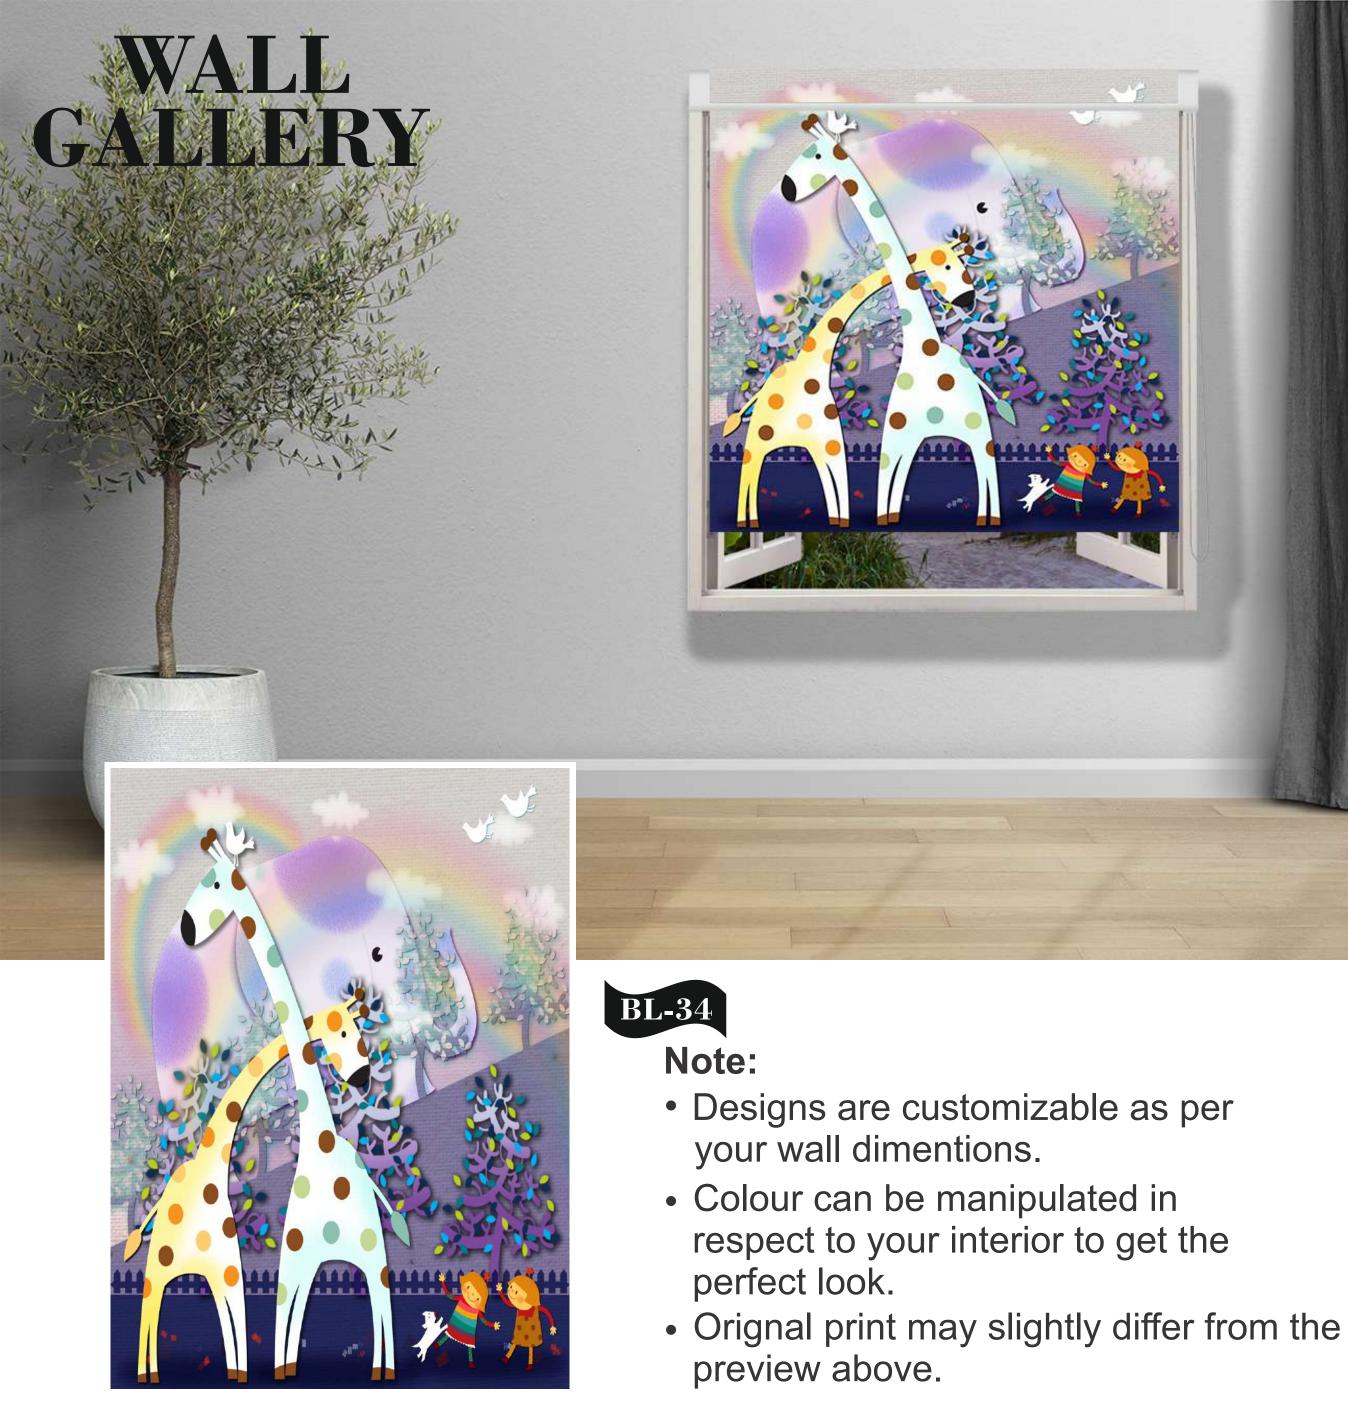

- Designs are customizable as per your wall dimentions.
- Colour can be manipulated in respect to your interior to get the perfect look.
- Orignal print may slightly differ from the preview above.