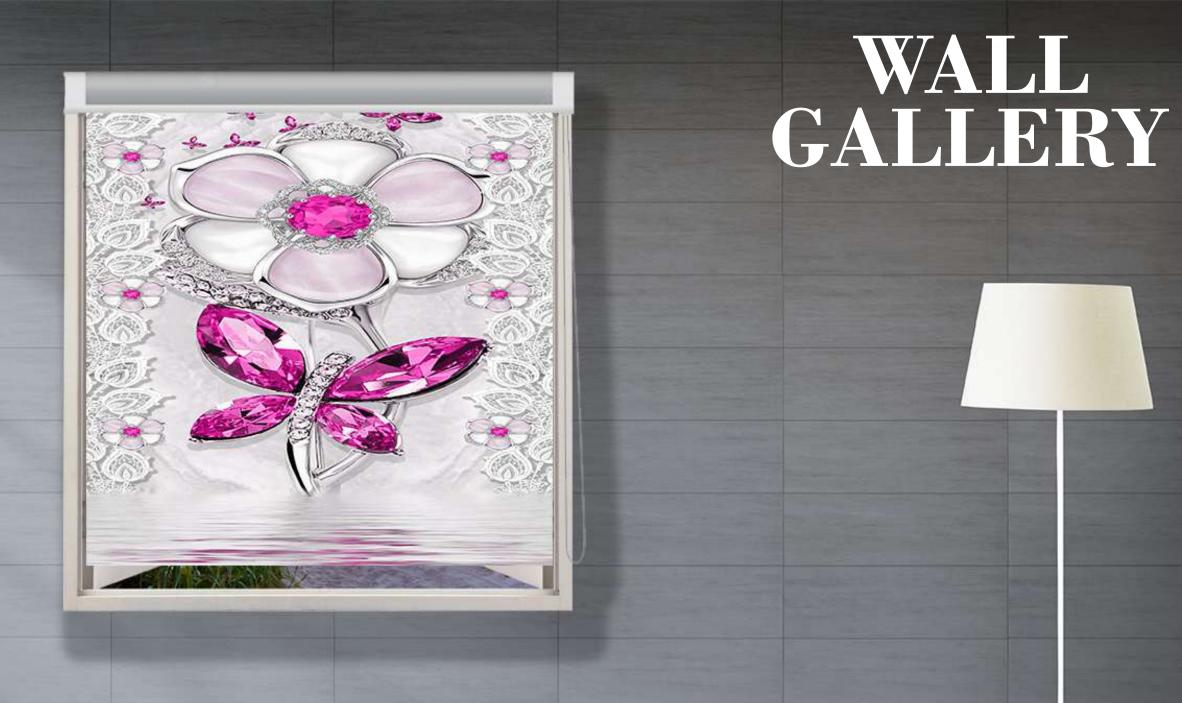

# GALLGALERY

- Designs are customizable as per your wall dimentions.
- Colour can be manipulated in respect to your interior to get the perfect look.
- Orignal print may slightly differ from the preview above.