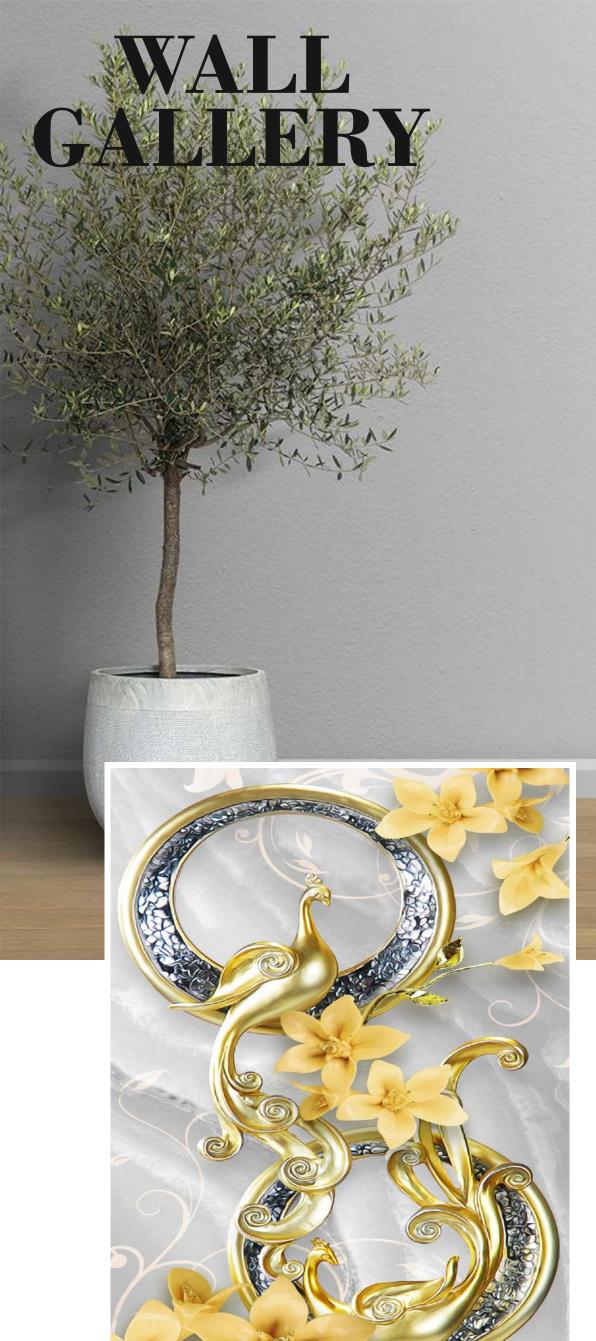

# GALLGALERY

- Designs are customizable as per your wall dimentions.
- Colour can be manipulated in respect to your interior to get the perfect look.
- Orignal print may slightly differ from the preview above.