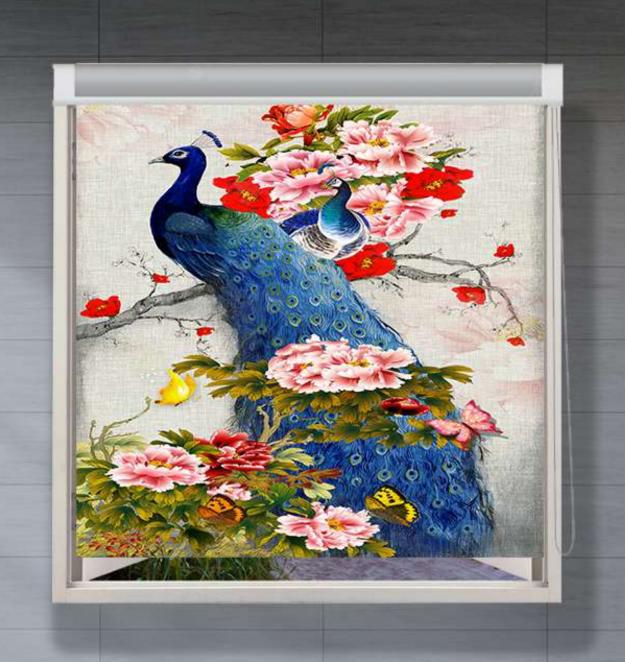

- Designs are customizable as per your wall dimentions.
- Colour can be manipulated in respect to your interior to get the perfect look.
- Orignal print may slightly differ from the preview above.

- Designs are customizable as per your wall dimentions.
- Colour can be manipulated in respect to your interior to get the perfect look.
- Orignal print may slightly differ from the preview above.