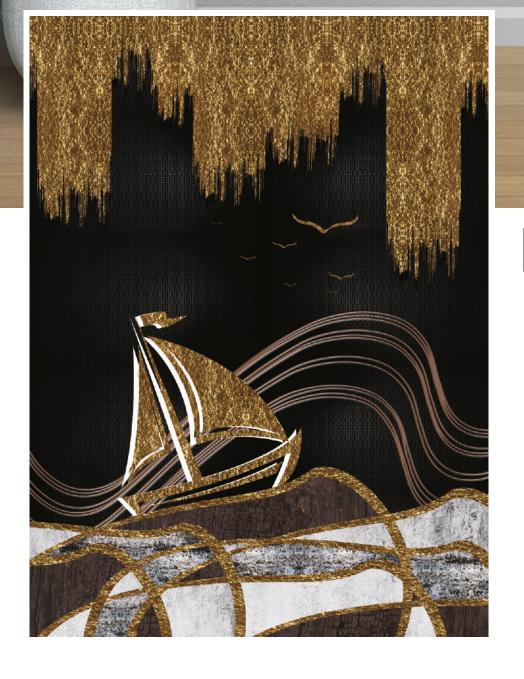

# BL-37

- Designs are customizable as per your wall dimentions.
- Colour can be manipulated in respect to your interior to get the perfect look.
- Orignal print may slightly differ from the preview above.