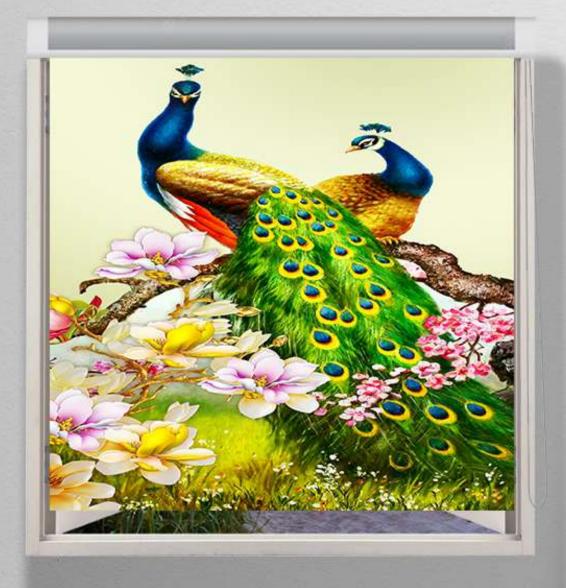

- Designs are customizable as per your wall dimentions.
- Colour can be manipulated in respect to your interior to get the perfect look.
- Orignal print may slightly differ from the preview above.

- Designs are customizable as per your wall dimentions.
- Colour can be manipulated in respect to your interior to get the perfect look.
- Orignal print may slightly differ from the preview above.