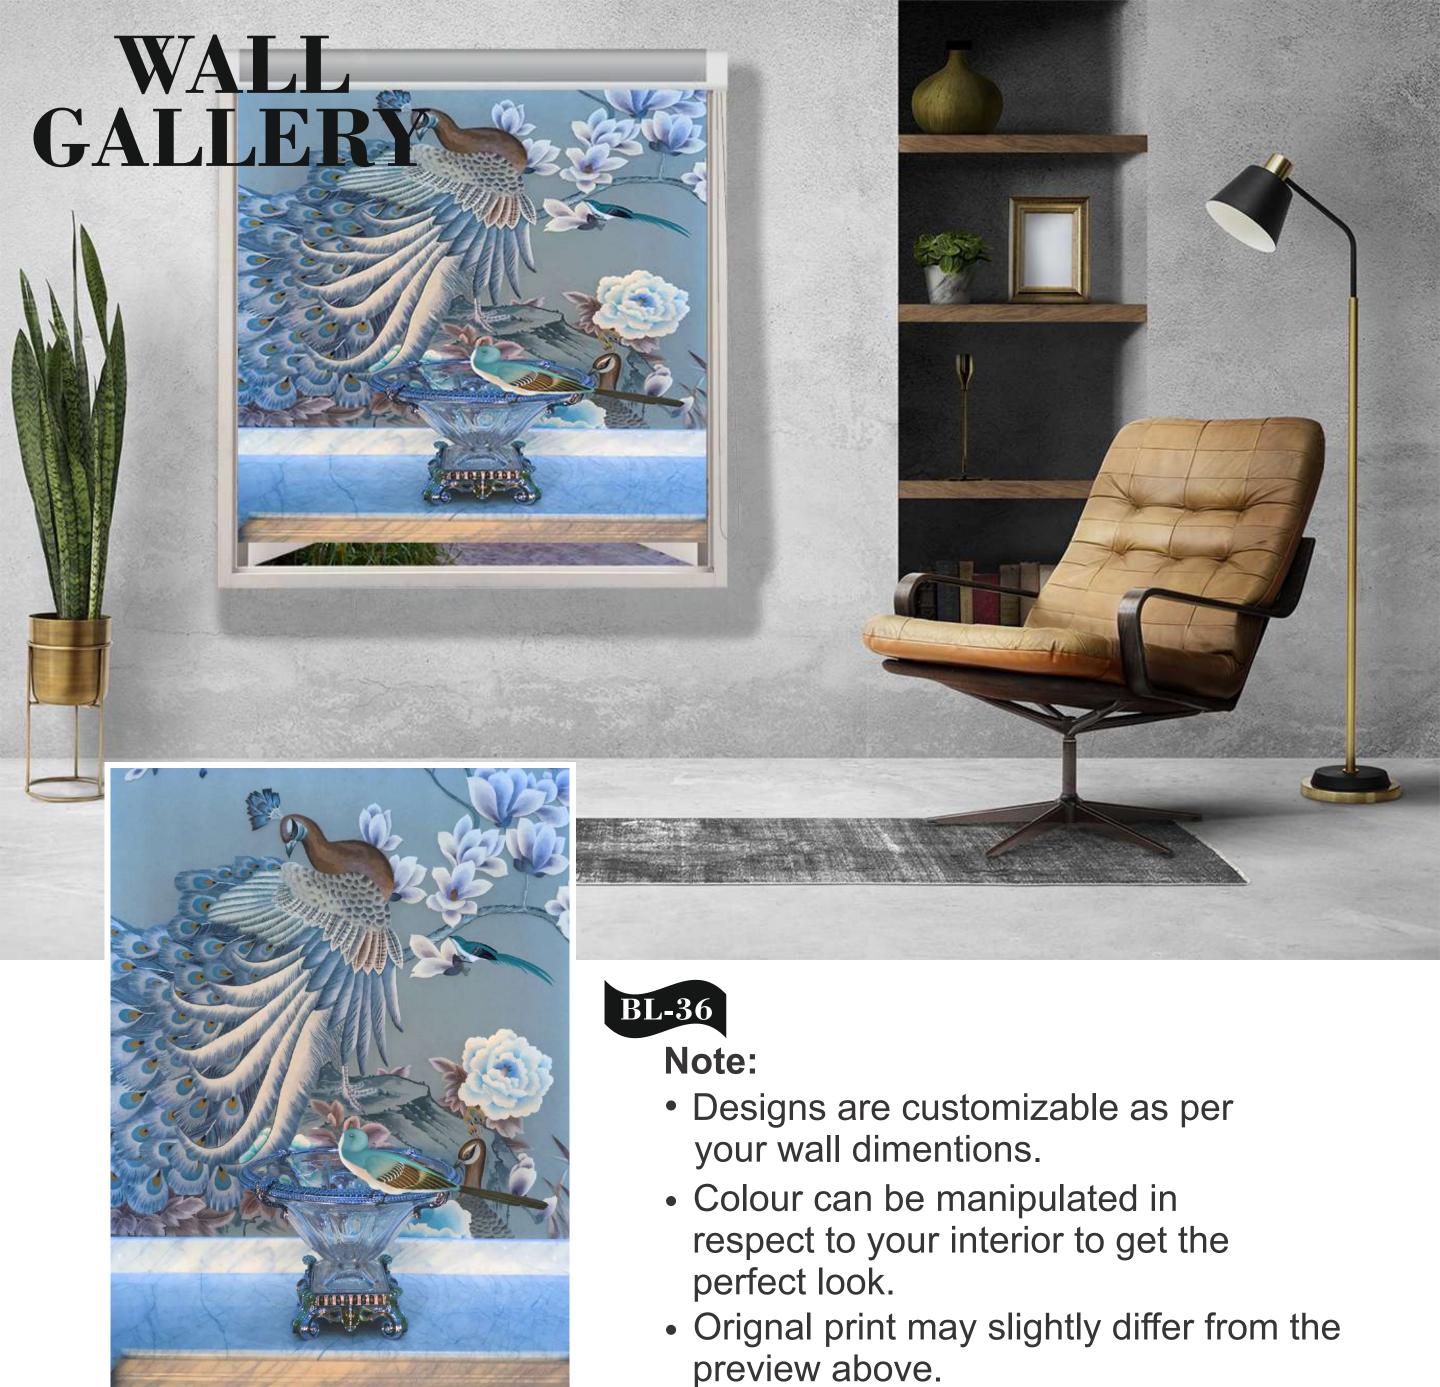

- Designs are customizable as per your wall dimentions.
- Colour can be manipulated in respect to your interior to get the perfect look.
- Orignal print may slightly differ from the preview above.

preview above.