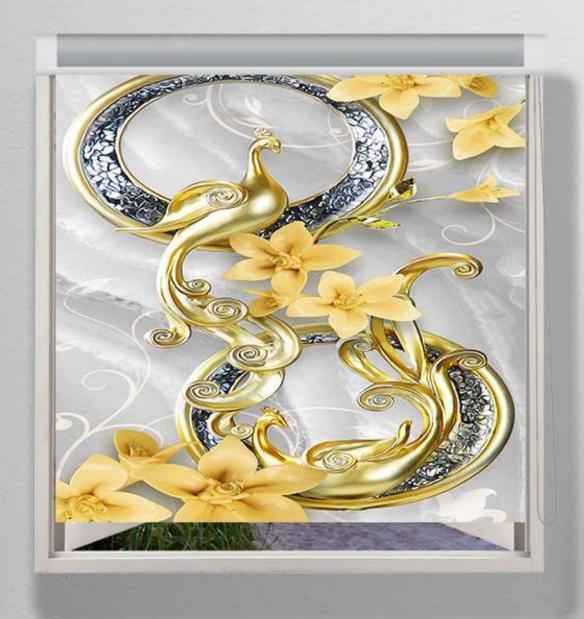

# GALLGALERY

- Designs are customizable as per your wall dimentions.
- Colour can be manipulated in respect to your interior to get the perfect look.
- Orignal print may slightly differ from the preview above.