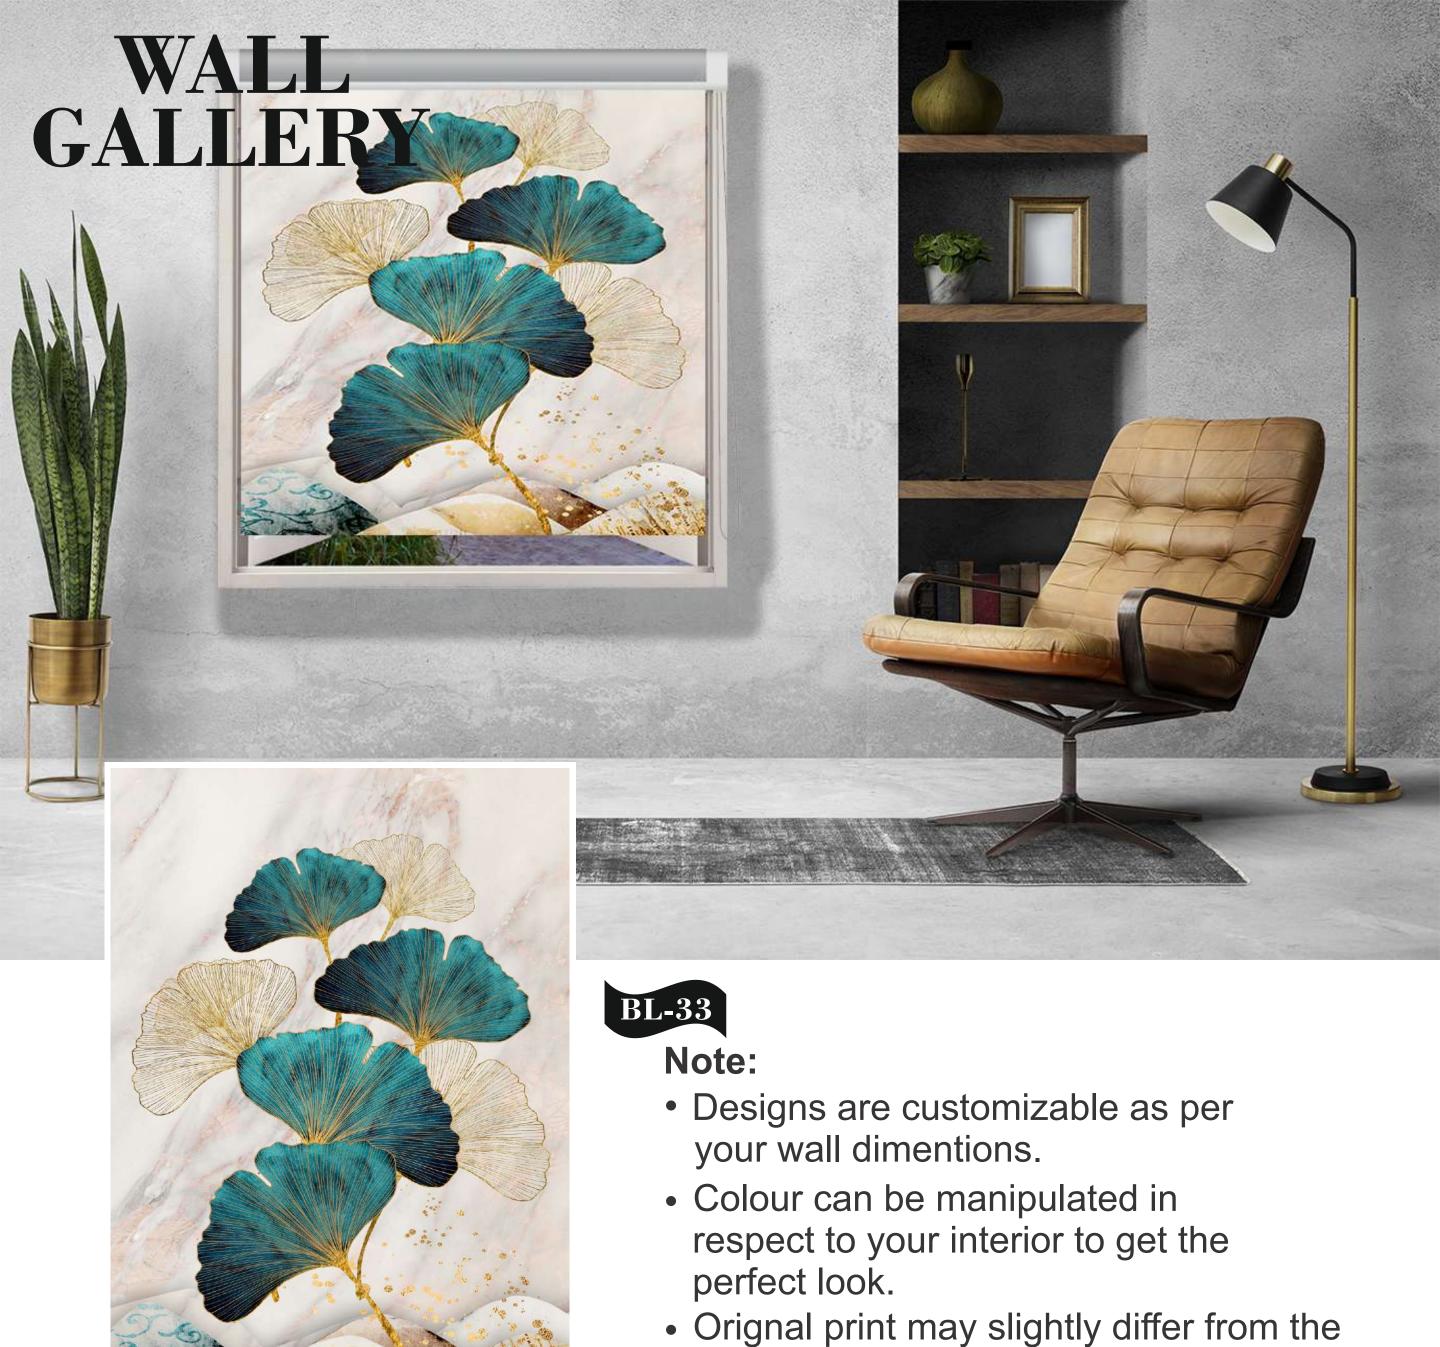

- Designs are customizable as per your wall dimentions.
- Colour can be manipulated in respect to your interior to get the perfect look.
- Orignal print may slightly differ from the preview above.

preview above.