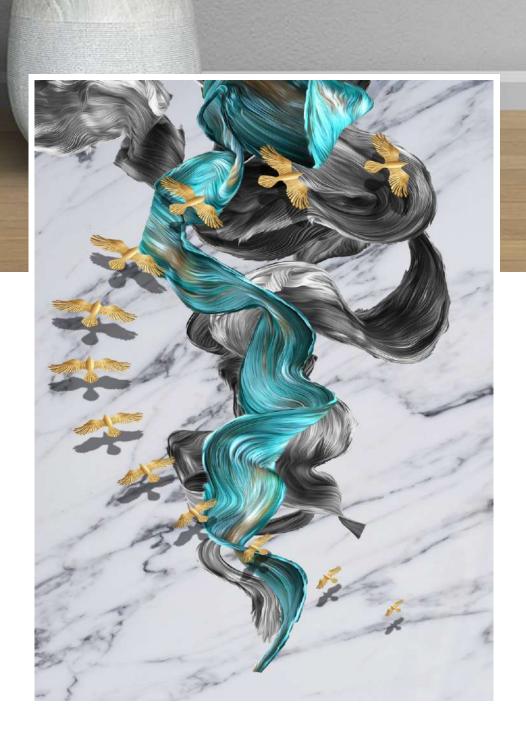

- Designs are customizable as per your wall dimentions.
- Colour can be manipulated in respect to your interior to get the perfect look.
- Orignal print may slightly differ from the preview above.

preview above.

- Designs are customizable as per your wall dimentions.
- Colour can be manipulated in respect to your interior to get the perfect look.
- Orignal print may slightly differ from the preview above.