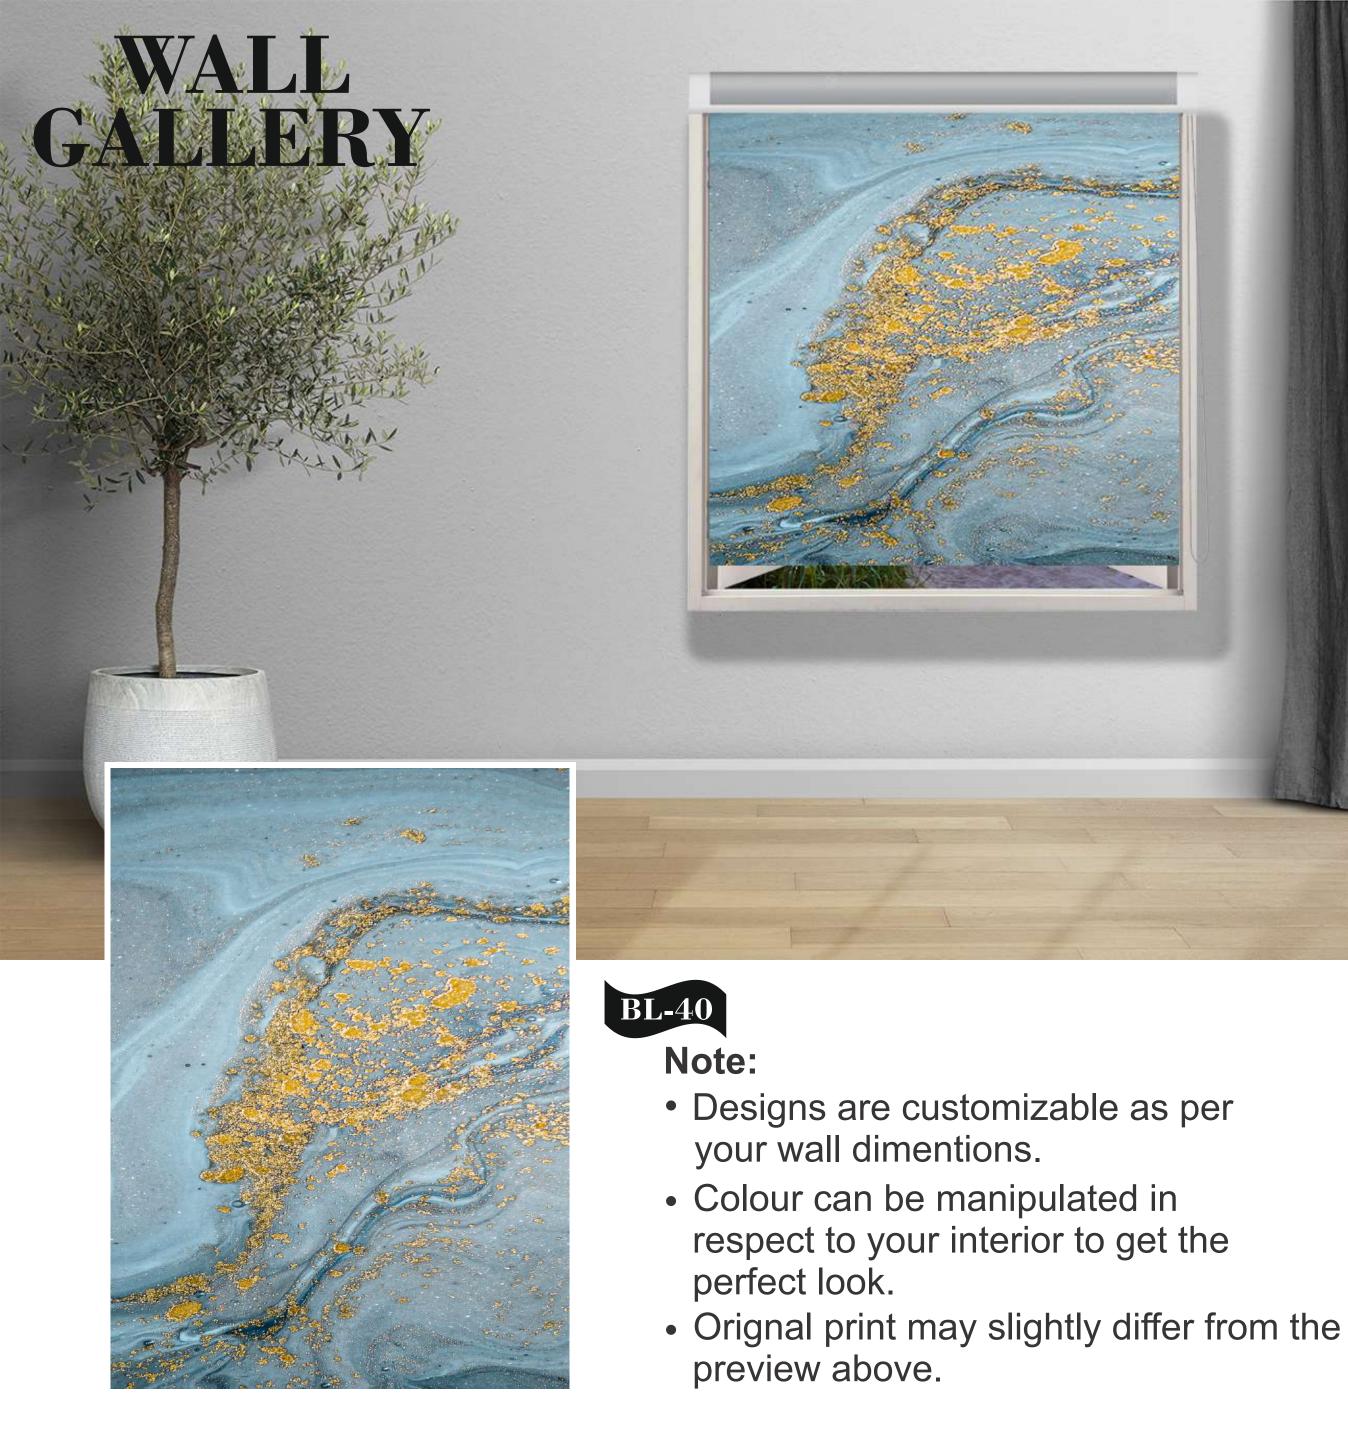

- Designs are customizable as per your wall dimentions.
- Colour can be manipulated in respect to your interior to get the perfect look.
- Orignal print may slightly differ from the preview above.

- Designs are customizable as per your wall dimentions.
- Colour can be manipulated in respect to your interior to get the perfect look.
- Orignal print may slightly differ from the preview above.