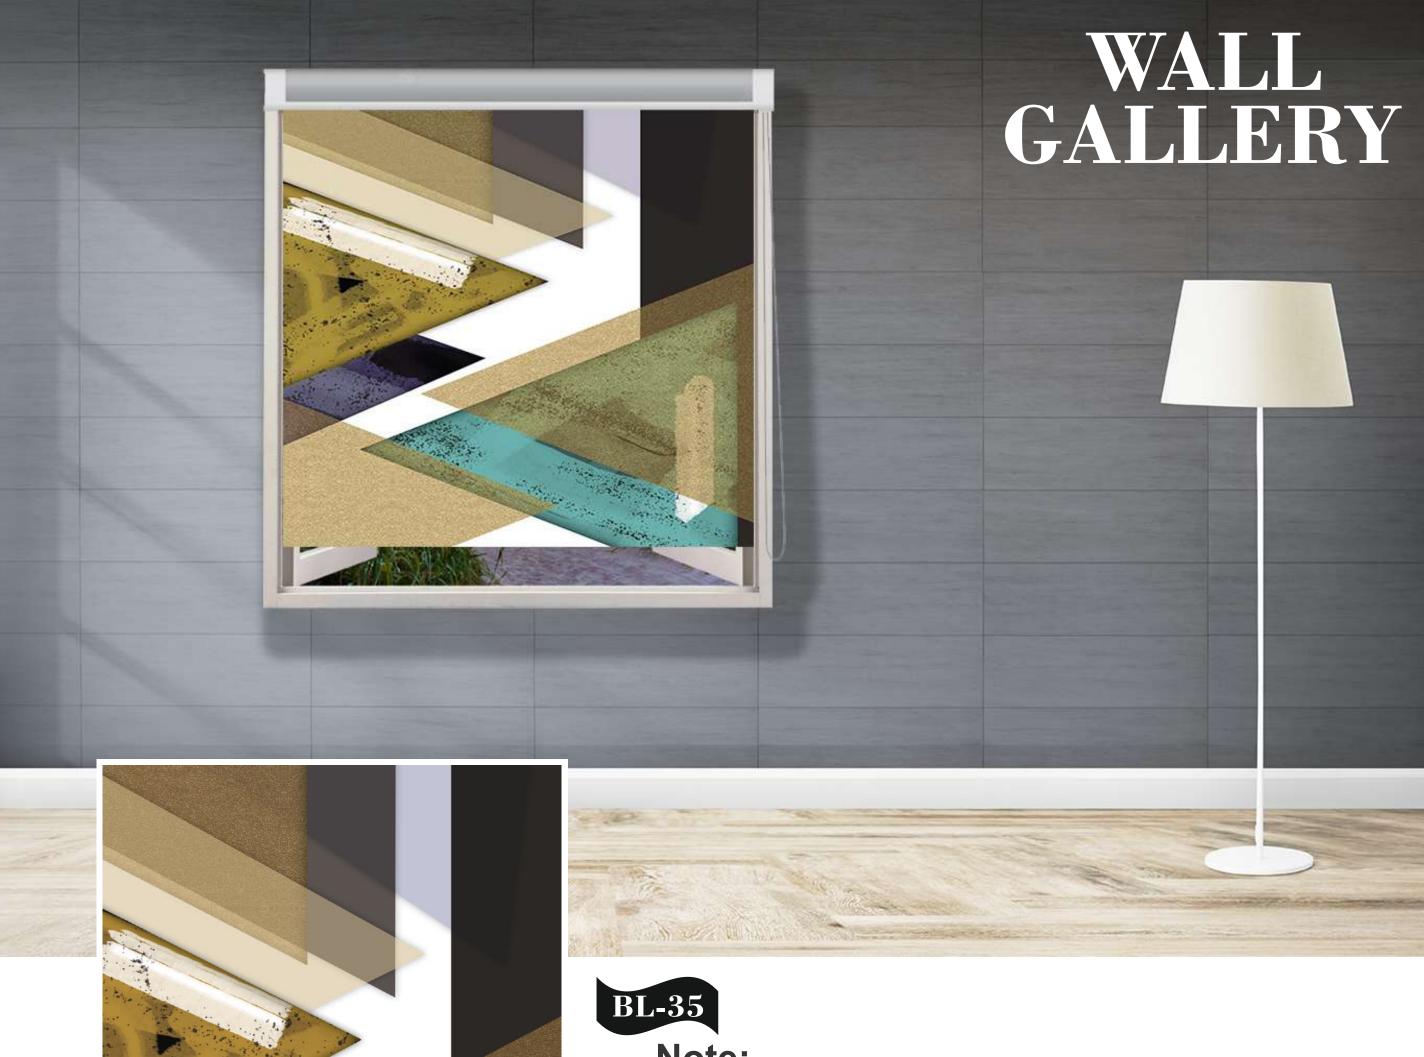

# BL-37

- Designs are customizable as per your wall dimentions.
- Colour can be manipulated in respect to your interior to get the perfect look.
- Orignal print may slightly differ from the preview above.