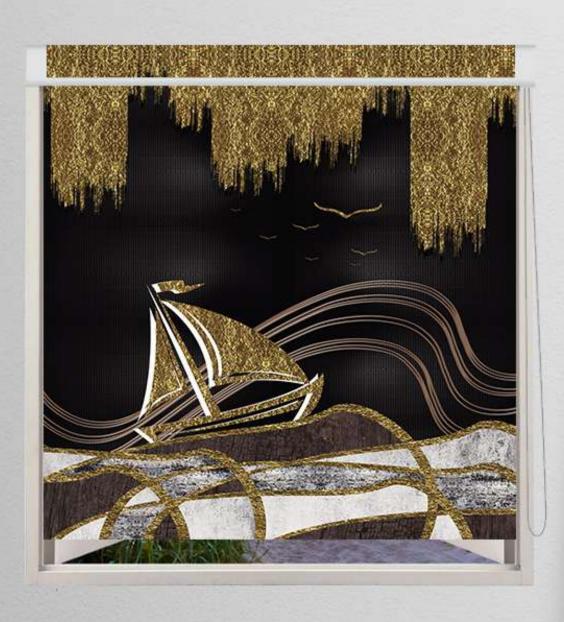

# BL-37

- Designs are customizable as per your wall dimentions.
- Colour can be manipulated in respect to your interior to get the perfect look.
- Orignal print may slightly differ from the preview above.