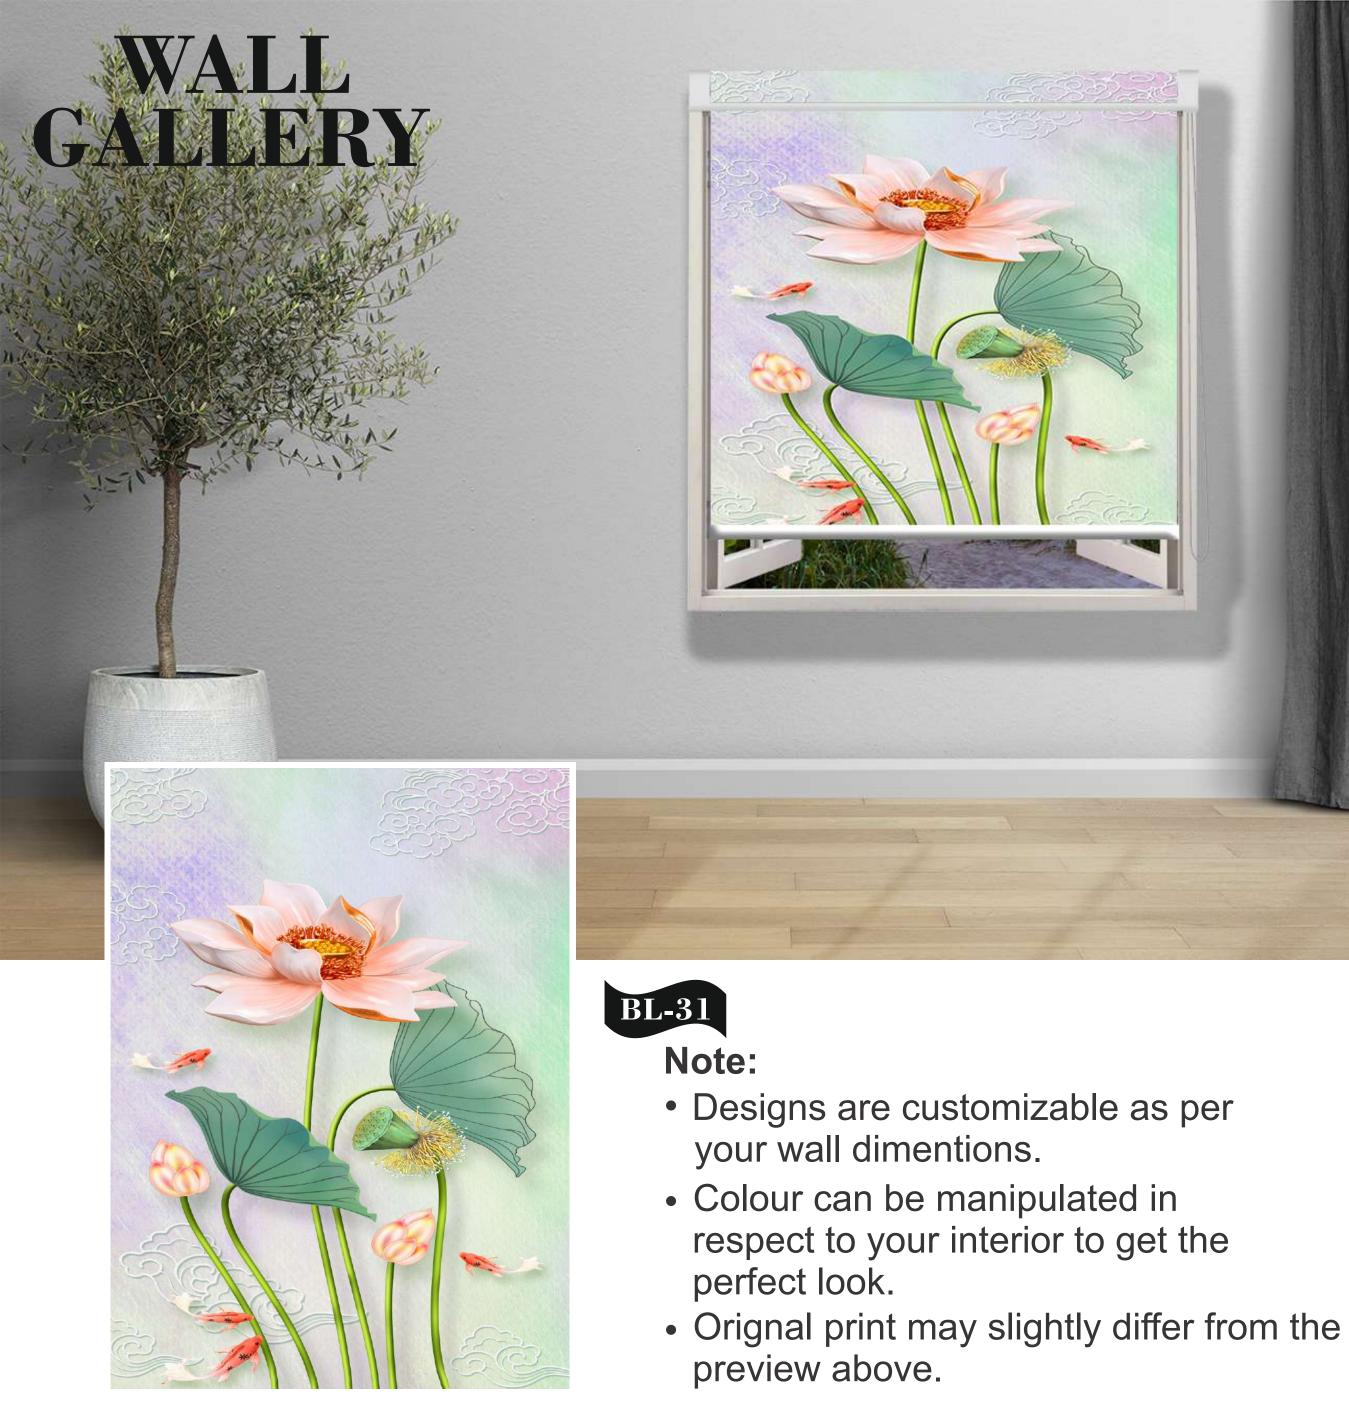

# WALL GALERY

Customizable Designs
In Respect To The Wall Dimensions.

Design Can Be Customized As Per Your Taste.

Feel Free To Ask For Wall Previews.

Once Manufactured, These Wallpaper Are Very Easy To Paste. 03

- Designs are customizable as per your wall dimentions.
- Colour can be manipulated in respect to your interior to get the perfect look.
- Orignal print may slightly differ from the preview above.

preview above.