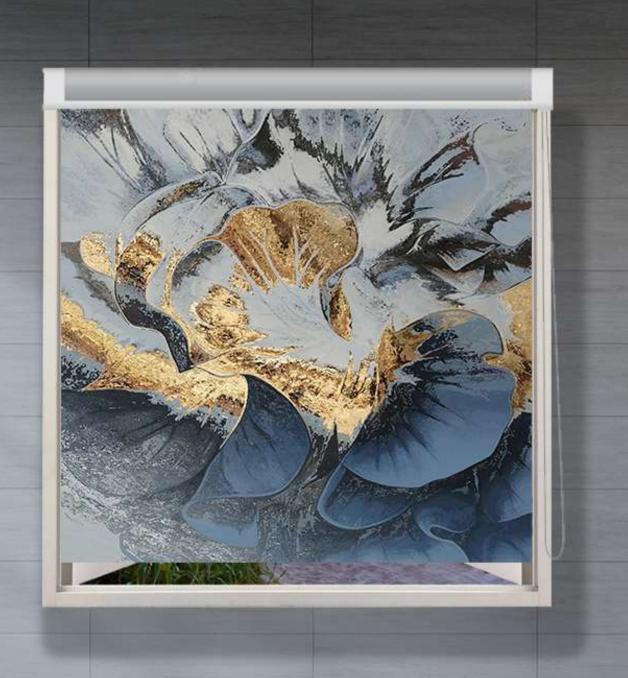

- Designs are customizable as per your wall dimentions.
- Colour can be manipulated in respect to your interior to get the perfect look.
- Orignal print may slightly differ from the preview above.

- Designs are customizable as per your wall dimentions.
- Colour can be manipulated in respect to your interior to get the perfect look.
- Orignal print may slightly differ from the preview above.