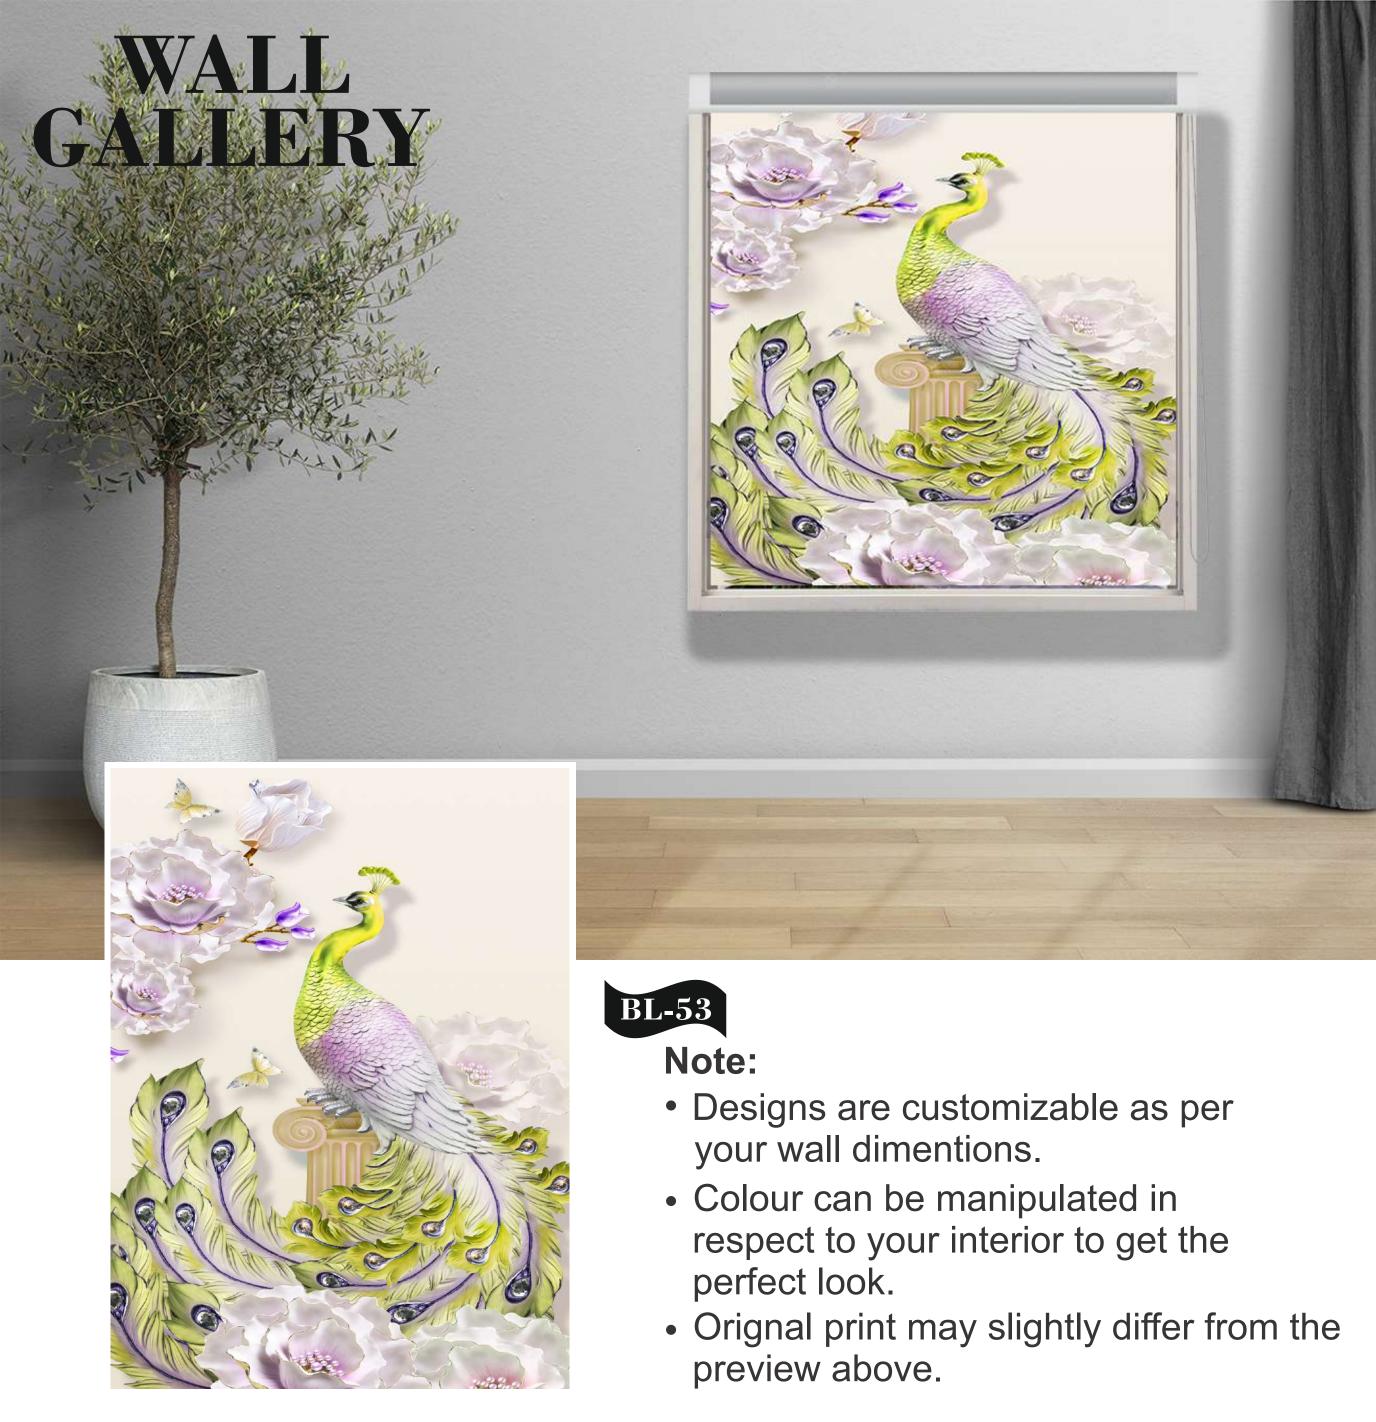

- Designs are customizable as per your wall dimentions.
- Colour can be manipulated in respect to your interior to get the perfect look.
- Orignal print may slightly differ from the preview above.