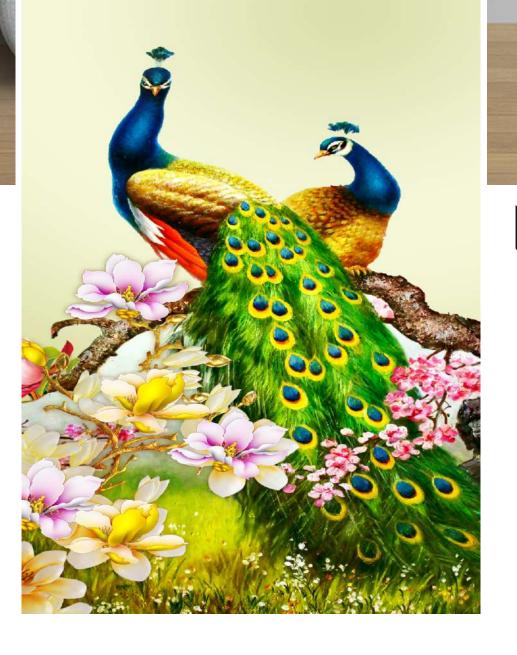

# GALLGALERY

- Designs are customizable as per your wall dimentions.
- Colour can be manipulated in respect to your interior to get the perfect look.
- Orignal print may slightly differ from the preview above.

- Designs are customizable as per your wall dimentions.
- Colour can be manipulated in respect to your interior to get the perfect look.
- Orignal print may slightly differ from the preview above.

- Designs are customizable as per your wall dimentions.
- Colour can be manipulated in respect to your interior to get the perfect look.
- Orignal print may slightly differ from the preview above.