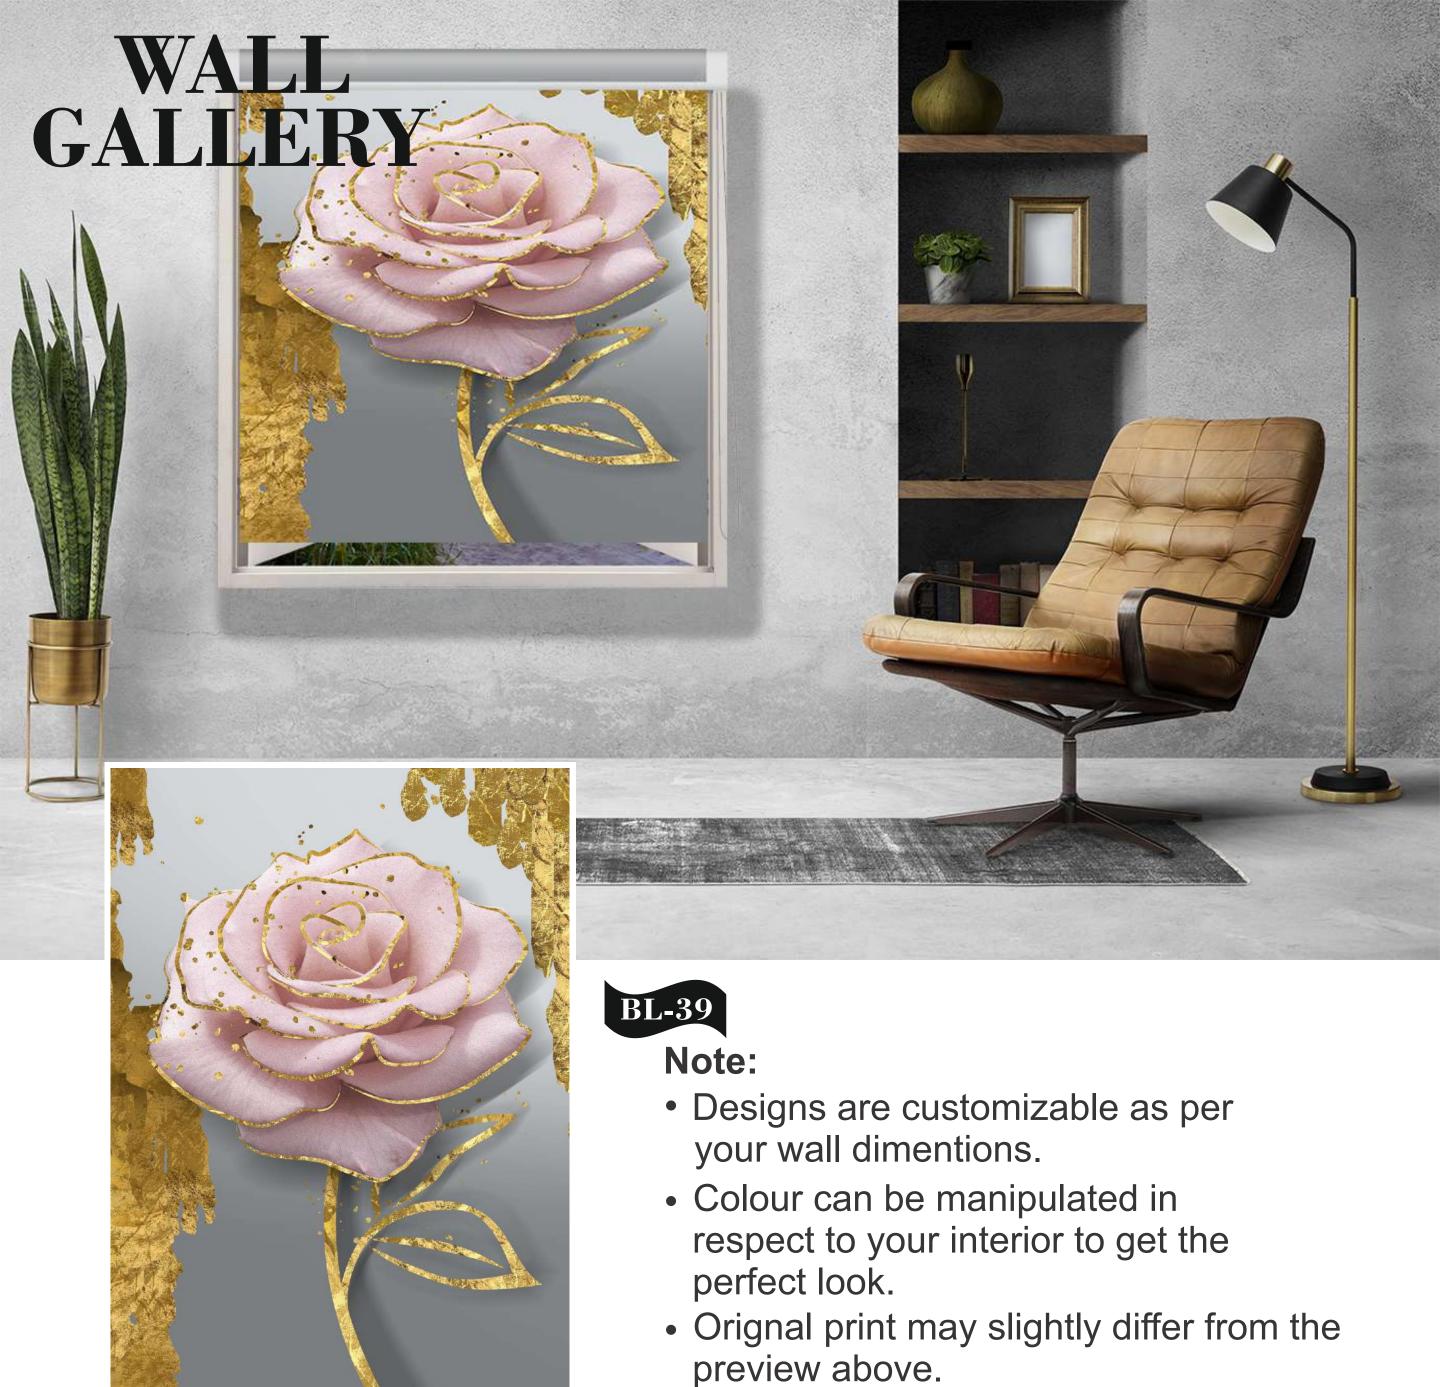

- Designs are customizable as per your wall dimentions.
- Colour can be manipulated in respect to your interior to get the perfect look.
- Orignal print may slightly differ from the preview above.

- Designs are customizable as per your wall dimentions.
- Colour can be manipulated in respect to your interior to get the perfect look.
- Orignal print may slightly differ from the preview above.