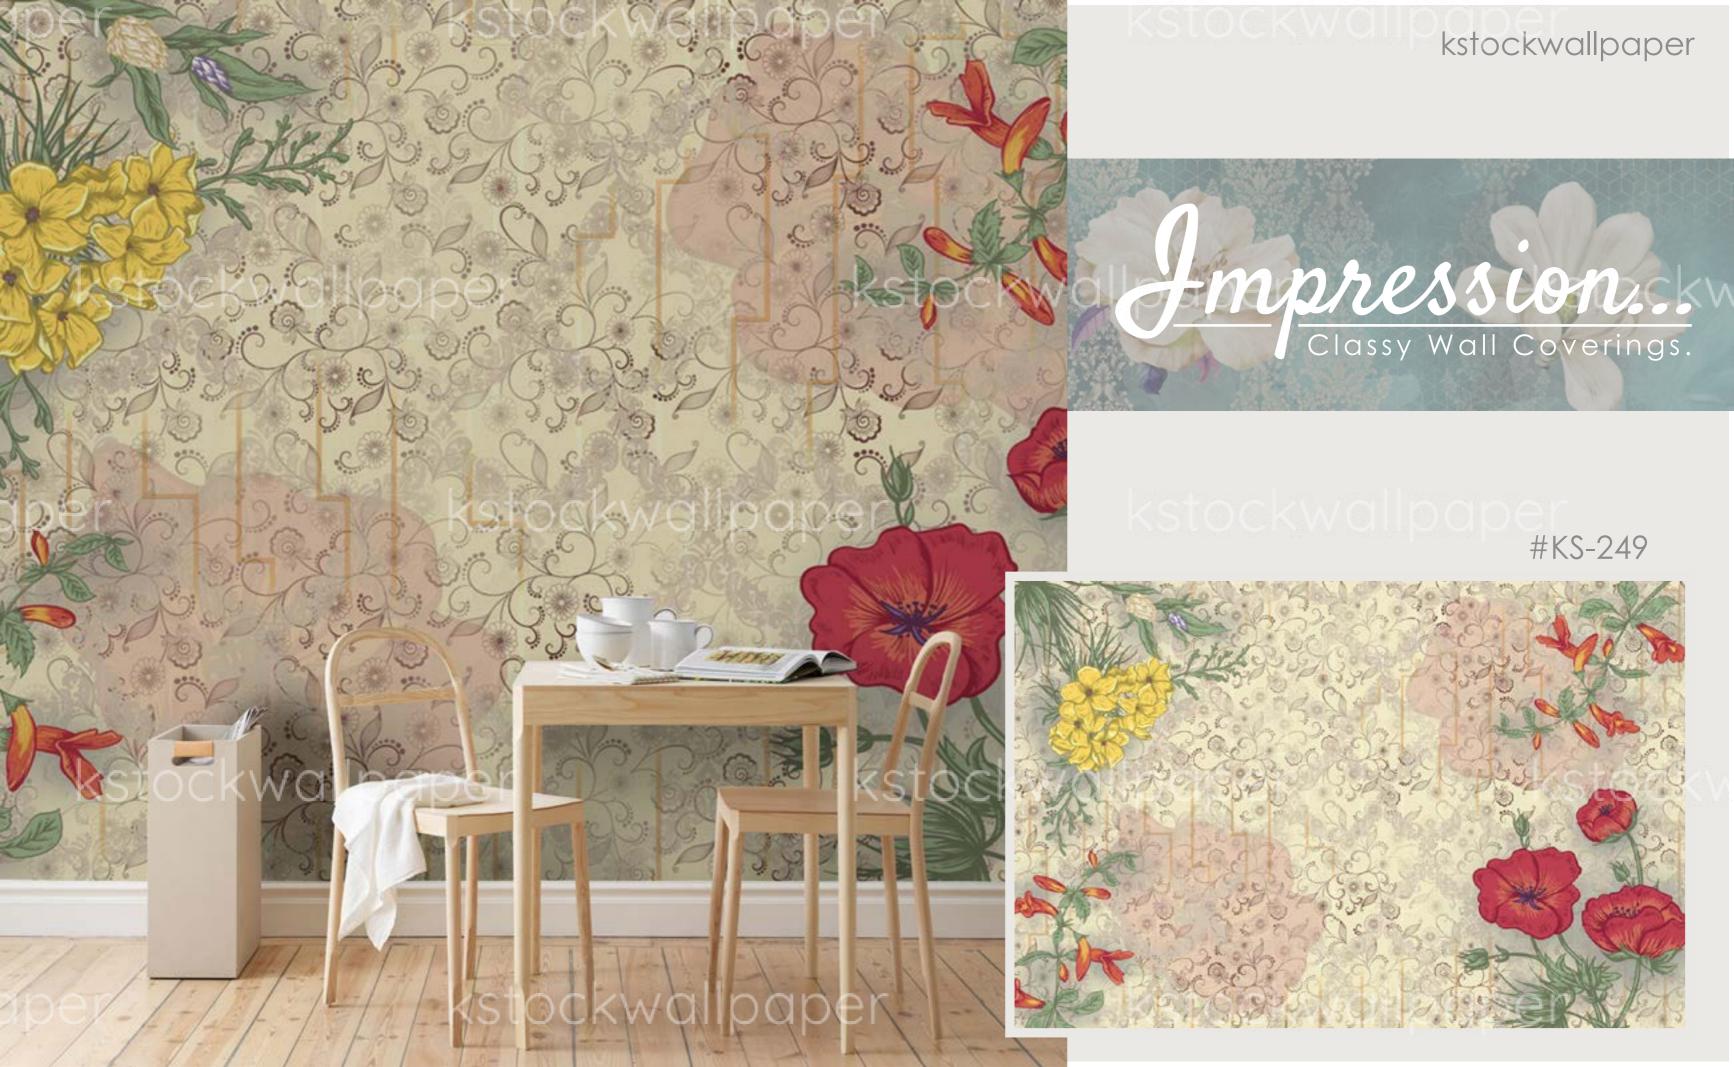

## give your walls a meaning

Individual expressions: Sometimes it is an impressive visual, sometimes silent and sensitive, it is a statement that is worth sounding. Attitudes come with multiple facets, that diversity is reflected to the new collection by **Karan and Kavita Singh, Founders of kstockwallpaper**. **Impression by kstockwallpaper** indicates who you are. They express what words can not say. They have individual rhythms and adapt to your life.

Impression by kstockwallpaper offer new possibilities to shape an ambience as unique as the people who live in it. As personal as a favorite song, influencing the emotions in the room.

Dominant, dreamy, playful or noble: **Impression by kstockwallpaper** creates a stage for what happens in a specific space. They create atmosphere, in private as well as in public areas. The images in this series offer completely new design and optical possibilities for changing the structure of a given architecture.