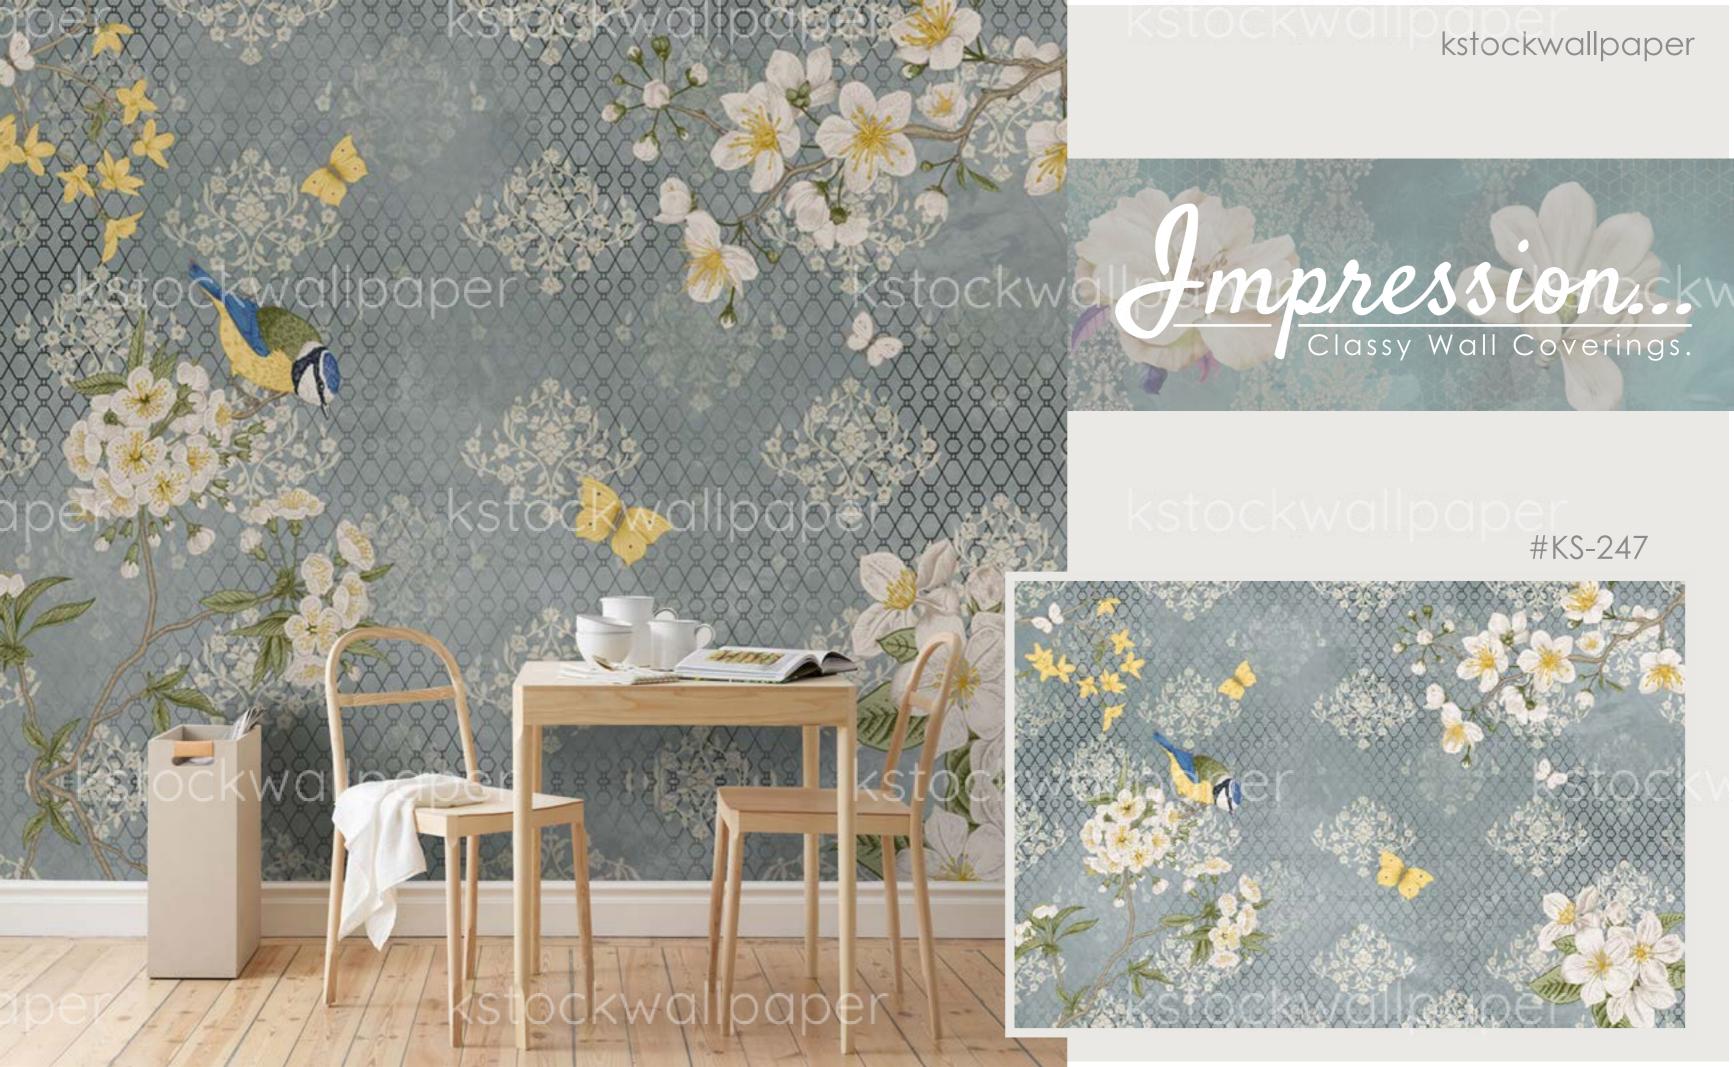

## give your walls a meaning

Individual expressions: Sometimes it is an impressive visual, sometimes silent and sensitive, it is a statement that is worth sounding. Attitudes come with multiple facets, that diversity is reflected to the new collection by **Karan and Kavita Singh, Founders of kstockwallpaper**. **Impression by kstockwallpaper** indicates who you are. They express what words can not say. They have individual rhythms and adapt to your life.

Impression by kstockwallpaper offer new possibilities to shape an ambience as unique as the people who live in it. As personal as a favorite song, influencing the emotions in the room.

Dominant, dreamy, playful or noble: **Impression by kstockwallpaper** creates a stage for what happens in a specific space. They create atmosphere, in private as well as in public areas. The images in this series offer completely new design and optical possibilities for changing the structure of a given architecture.