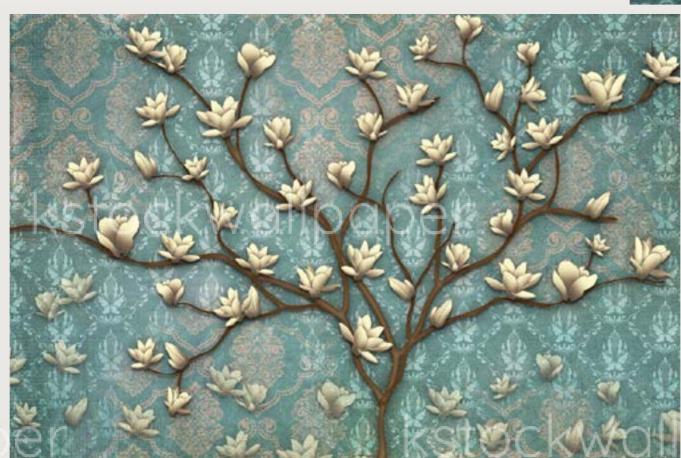

## give your walls a meaning

Individual expressions: Sometimes it is an impressive visual, sometimes silent and sensitive, it is a statement that is worth sounding. Attitudes come with multiple facets, that diversity is reflected to the new collection by **Karan and Kavita Singh, Founders of kstockwallpaper**. **Impression by kstockwallpaper** indicates who you are. They express what words can not say. They have individual rhythms and adapt to your life.

Impression by kstockwallpaper offer new possibilities to shape an ambience as unique as the people who live in it. As personal as a favorite song, influencing the emotions in the room.

Dominant, dreamy, playful or noble: **Impression by kstockwallpaper** creates a stage for what happens in a specific space. They create atmosphere, in private as well as in public areas. The images in this series offer completely new design and optical possibilities for changing the structure of a given architecture.