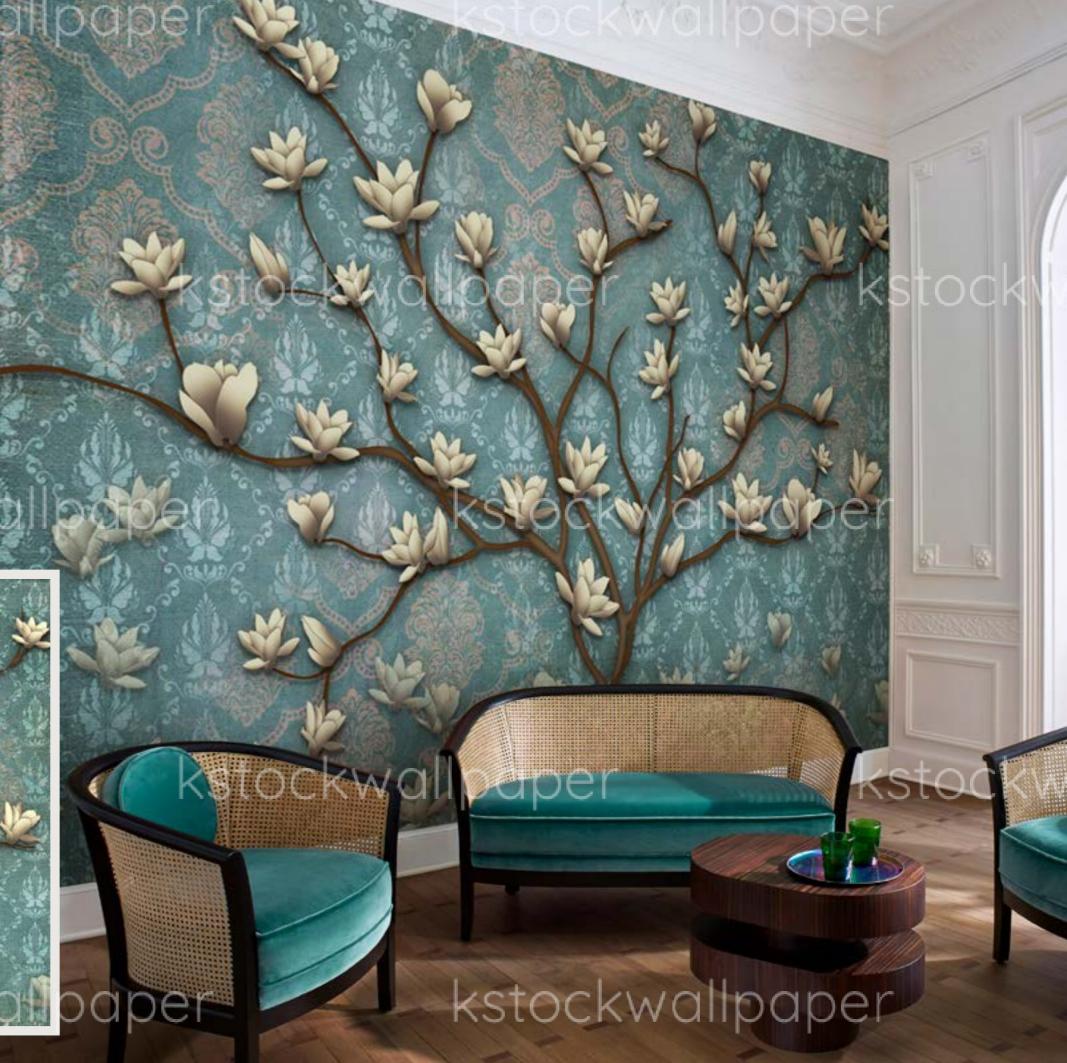

## give your walls a meaning

Individual expressions: Sometimes it is an impressive visual, sometimes silent and sensitive, it is a statement that is worth sounding. Attitudes come with multiple facets, that diversity is reflected to the new collection by **Karan and Kavita Singh, Founders of kstockwallpaper**. **Impression by kstockwallpaper** indicates who you are. They express what words can not say. They have individual rhythms and adapt to your life.

Impression by kstockwallpaper offer new possibilities to shape an ambience as unique as the people who live in it. As personal as a favorite song, influencing the emotions in the room.

Dominant, dreamy, playful or noble: **Impression by kstockwallpaper** creates a stage for what happens in a specific space. They create atmosphere, in private as well as in public areas. The images in this series offer completely new design and optical possibilities for changing the structure of a given architecture.